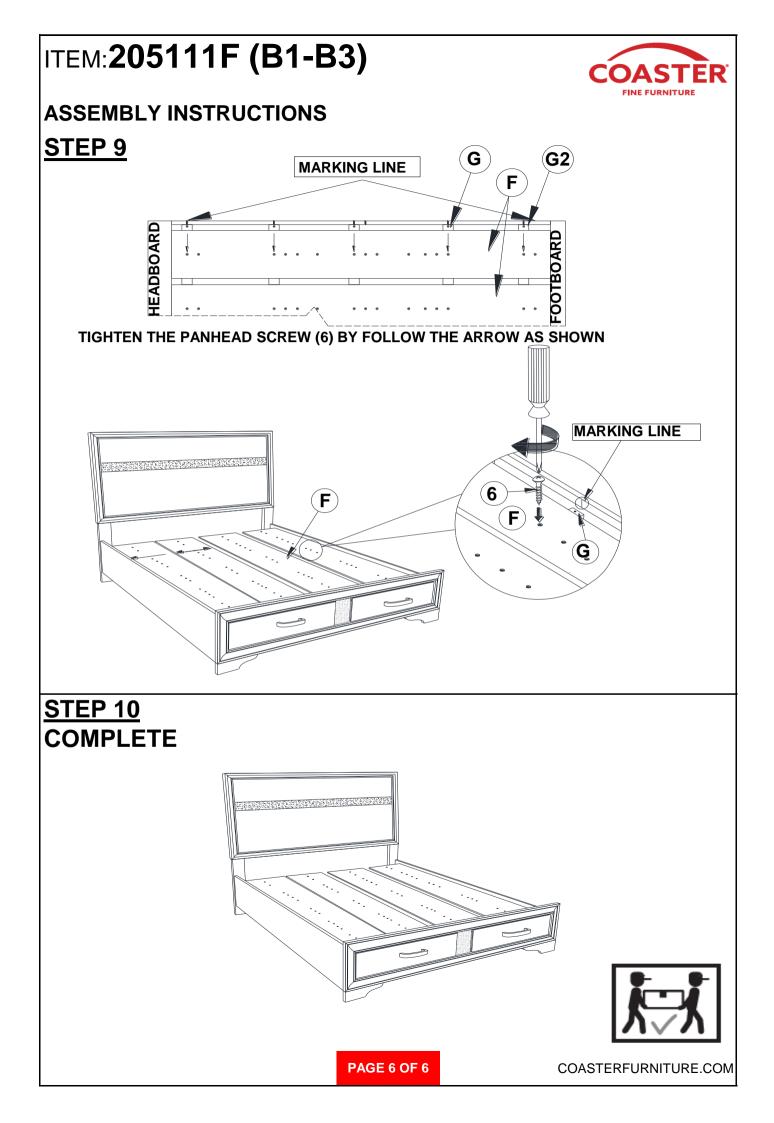

y and not intended for commercial establishments.



#### **ASSEMBLY INSTRUCTIONS**



#### **ASSEMBLY TIPS:**

- 1. Remove hardware from box and sort by size.
- 2. Please check to see that all hardware and parts are present prior to start of assembly.
- 3. Please follow attached instructions in the same sequence as numbered to assure fast & easy assembly.



#### WARNING!

1. Don't attempt to repair or modify parts that are broken or defective. Please contact the store immediately.

2. This product is for home use only and not intended for commercial establishments.

### HARDWARE IDENTIFICATION

#### Z-B1 (BOX 1) - HARDWARE PACK IS LOCATED IN 205111F (B1)





2.1

R

P

R Æ

2.2

 $\mathbf{E}$ 

12

C

12

ĸ

### **ASSEMBLY INSTRUCTIONS**





PAGE 4 OF 6



### ASSEMBLY INSTRUCTIONS











Fine Furniture for every stage of life



REVISION 0 : 08/08/2016 REVISION 1 : 07/24/2017 REVISION 2 : 09/04/2018 REVISION 3 : 10/25/2019



## ITEM:205112 ASSEMBLY INSTRUCTIONS



#### ASSEMBLY TIPS:

- 1. Remove hardware from box and sort by size.
- 2. Please check to see that all hardware and parts are present prior to start of assembly.
- 3. Please follow attached instructions in the same sequence as numbered to assure fast & easy assembly.



#### WARNING!

1. Don't attempt to repair or modify parts that are broken or defective. Please contact the store immediately.

2. This product is for home use only and not intended for commercial establishments.



#### ASSEMBLY TIME

5 MINUTES

### PARTS IDENTIFICATION

A NIGHTSTAND



1PC

#### NOTE:

Phillips head screw driver is requi