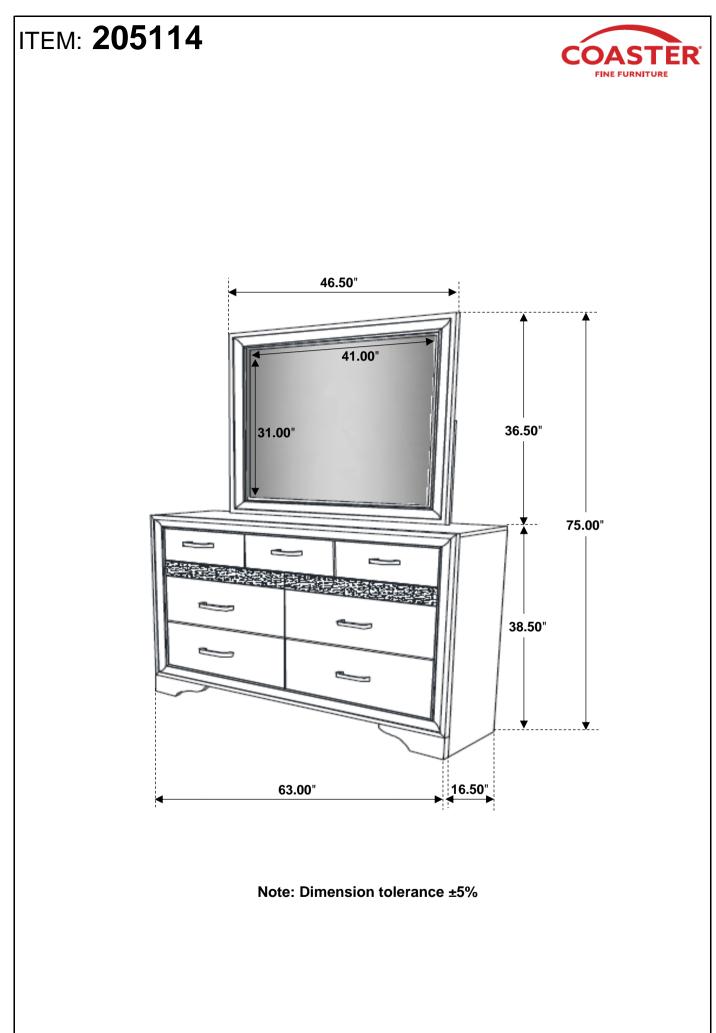

Note: Dimension tolerance ±5%

Fine Furniture for every stage of life

205113 <u>Dresser</u>

REVISION 0 : 08/08/2016 REVISION 1 : 07/24/2017 REVISION 2 : 09/04/2018 REVISION 3 : 10/25/2019