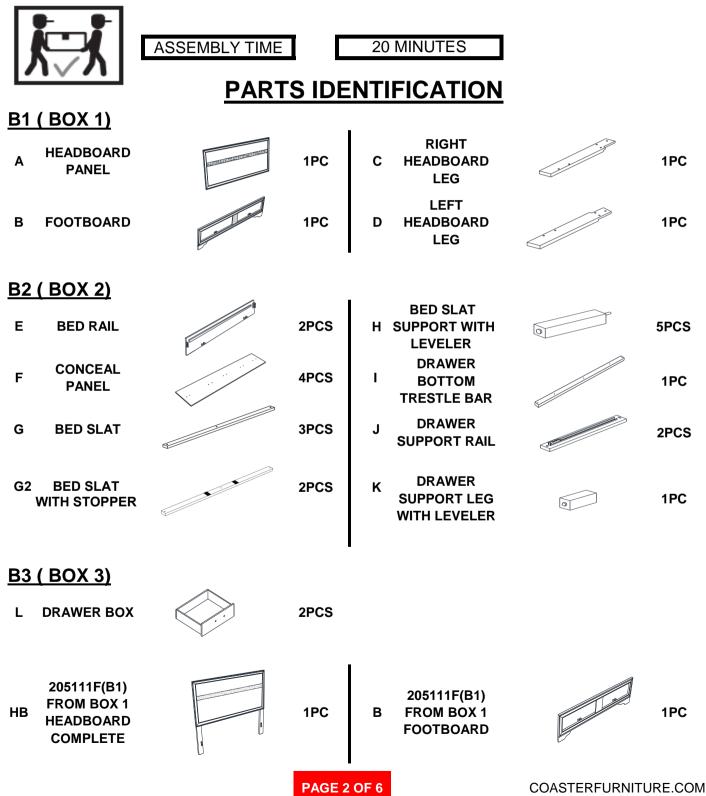

Fine Furniture for every stage of life



PAGE 1 OF 6

### **ASSEMBLY INSTRUCTIONS**



#### **ASSEMBLY TIPS:**

- 1. Remove hardware from box and sort by size.
- 2. Please check to see that all hardware and parts are present prior to start of assembly.
- 3. Please follow attached instructions in the same sequence as numbered to assure fast & easy assembly.



WARNING!

1. Don't attempt to repair or modify parts that are broken or defective. Please contact the store immediately.

2. This product is for home use only and not intended for commercial establishments.



#### **ASSEMBLY INSTRUCTIONS**



#### **ASSEMBLY TIPS:**

- 1. Remove hardware from box and sort by size.
- 2. Please check to see that all hardware and parts are present prior to start of assembly.
- 3. Please follow attached instructions in the same sequence as numbered to assure fast & easy assembly.



#### WARNING!

1. Don't attempt to repair or modify parts that are broken or defective. Please contact the store immediately.

2. This product is for home use only and not intended for commercial establishments.

### HARDWARE IDENTIFICATION

#### Z-B1 (BOX 1) - HARDWARE PACK IS LOCATED IN 205111F (B1)





2.1

R

P

R Æ

2.2

 $\mathbf{E}$ 

12

C

12

ĸ

### **ASSEMBLY INSTRUCTIONS**





PAGE 4 OF 6



### ASSEMBLY INSTRUCTIONS











Fine Furniture for every stage of life



R