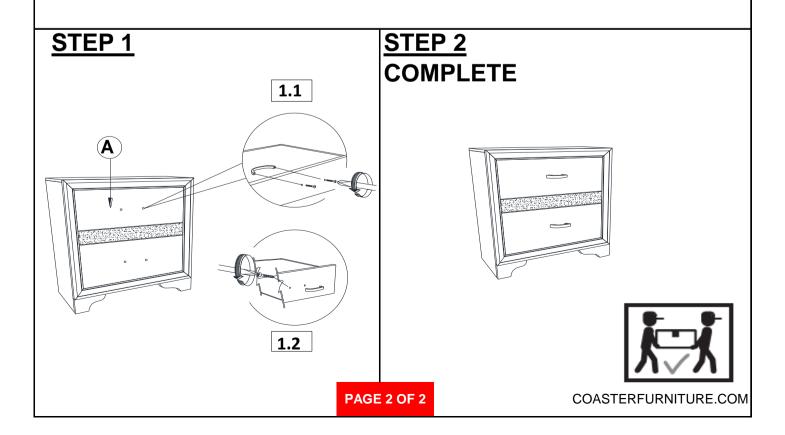

### <u>STEP 1</u>

# **ARROW MARKING FACE UPWARD** Ĉ $(\mathbf{A})$ STEP 2 **ARROW MARKING FACE UPWARD** (5 9 $(\mathbf{C})$ 4 00 $(\mathbf{A})$ \*\*BACK VIEW\*\* PAGE 3 OF 4 COASTERFURNITURE.COM