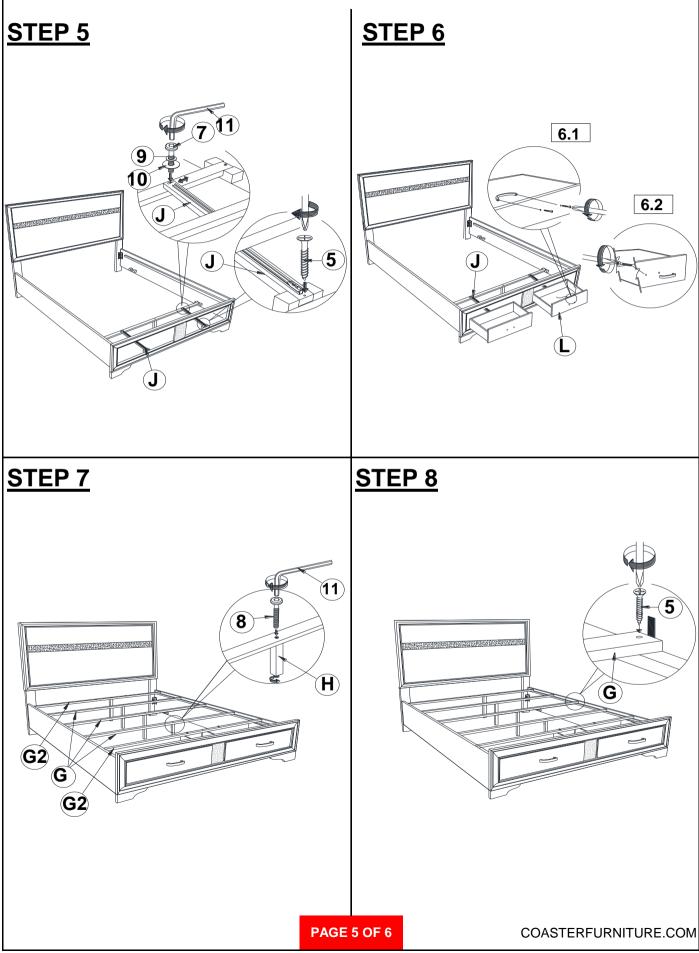

nly and not intended for commercial establishments.



#### **ASSEMBLY INSTRUCTIONS**



#### **ASSEMBLY TIPS:**

- 1. Remove hardware from box and sort by size.
- 2. Please check to see that all hardware and parts are present prior to start of assembly.
- 3. Please follow attached instructions in the same sequence as numbered to assure fast & easy assembly.



#### WARNING!

1. Don't attempt to repair or modify parts that are broken or defective. Please contact the store immediately.

2. This product is for home use only and not intended for commercial establishments.

### HARDWARE IDENTIFICATION

#### Z-B1 (BOX 1) - HARDWARE PACK IS LOCATED IN 205111F (B1)





2.1

R

P

R Æ

2.2

 $\mathbf{E}$ 

12

C

12

ĸ

### **ASSEMBLY INSTRUCTIONS**





PAGE 4 OF 6



### ASSEMBLY INSTRUCTIONS











Fine Furniture for every stage of life



REVISION 0 : 08/08/2016 REVISION 1 : 07/24/2017 REVISION 2 : 09/04/2018 REVISION 3 : 10/25/2019



## ITEM:205112 ASSEMBLY INSTRUCTIONS



#### ASSEMBLY TIPS:

- 1. Remove hardware from box and sort by size.
- 2. Please check to see that all hardware and parts are present prior to start of assembly.
- 3. Please follow attached instructions in the same sequence as numbered to assure fast & easy assembly.



#### WARNING!

1. Don't attempt to repair or modify parts that are broken or defective. Please contact the store immediately.

2. This product is for home use only and not intended for commercial establishments.



#### ASSEMBLY TIME

5 MINUTES

### PARTS IDENTIFICATION

A NIGHTSTAND



1PC

#### NOTE:

Phillips head screw driver is req