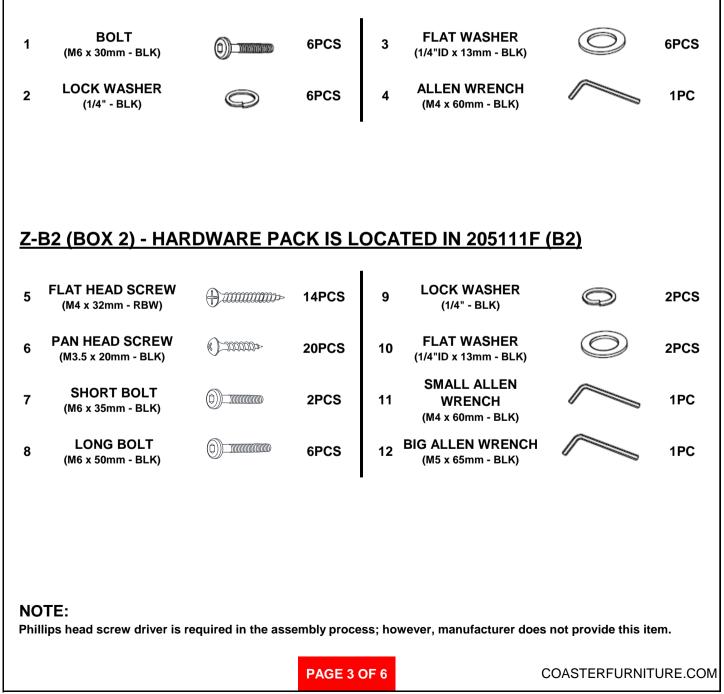

### HARDWARE IDENTIFICATION

#### Z-B1 (BOX 1) - HARDWARE PACK IS LOCATED IN 205111F (B1)

2.1

R

P

R Æ

2.2

 $\mathbf{E}$ 

12

C

12

ĸ