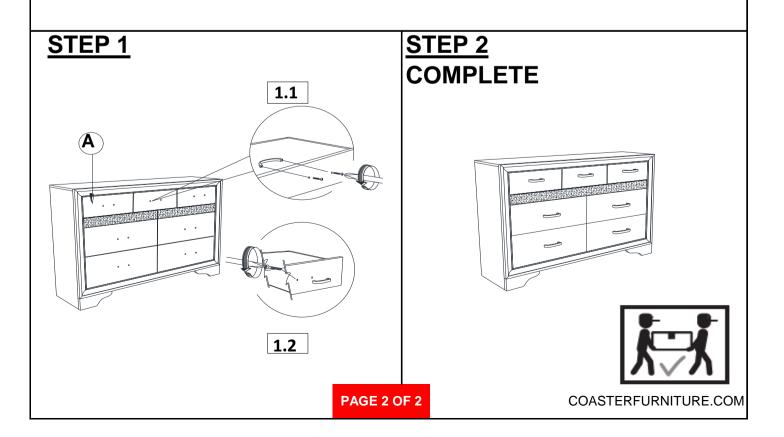

### ITEM:205113 ASSEMBLY INSTRUCTIONS

#### ASSEMBLY TIPS:

- 1. Remove hardware from box and sort by size.
- 2. Please check to see that all hardware and parts are present prior to start of assembly.
- 3. Please follow attached instructions in the same sequence as numbered to assure fast & easy assembly.

#### WARNING!

1. Don't attempt to repair or modify parts that are broken or defective. Please contact the store immediately.

2. This product is for home use only and not intended for commercial establishments.

#### ASSEMBLY TIME

5 MINUTES