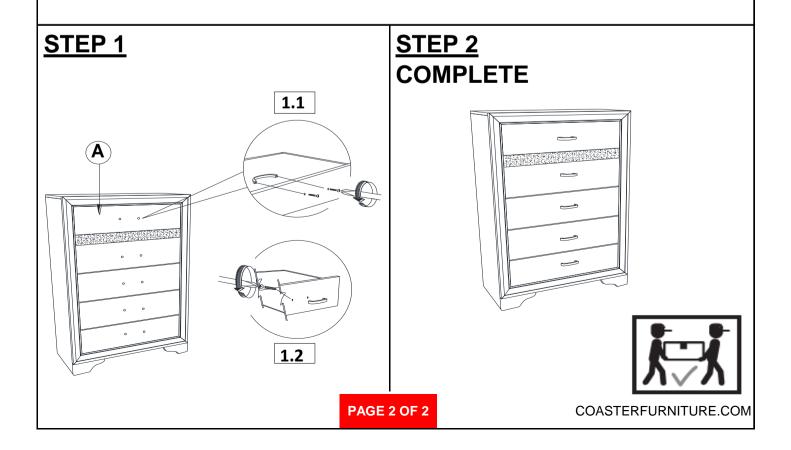

## ITEM:205115 ASSEMBLY INSTRUCTIONS

#### ASSEMBLY TIME

**5 MINUTES** 

### PARTS IDENTIFICATION

Α

CHEST

1PC

#### NOTE:

Phillips head screw driver is required in the assembly process; however, manufacturer does not provide this item.