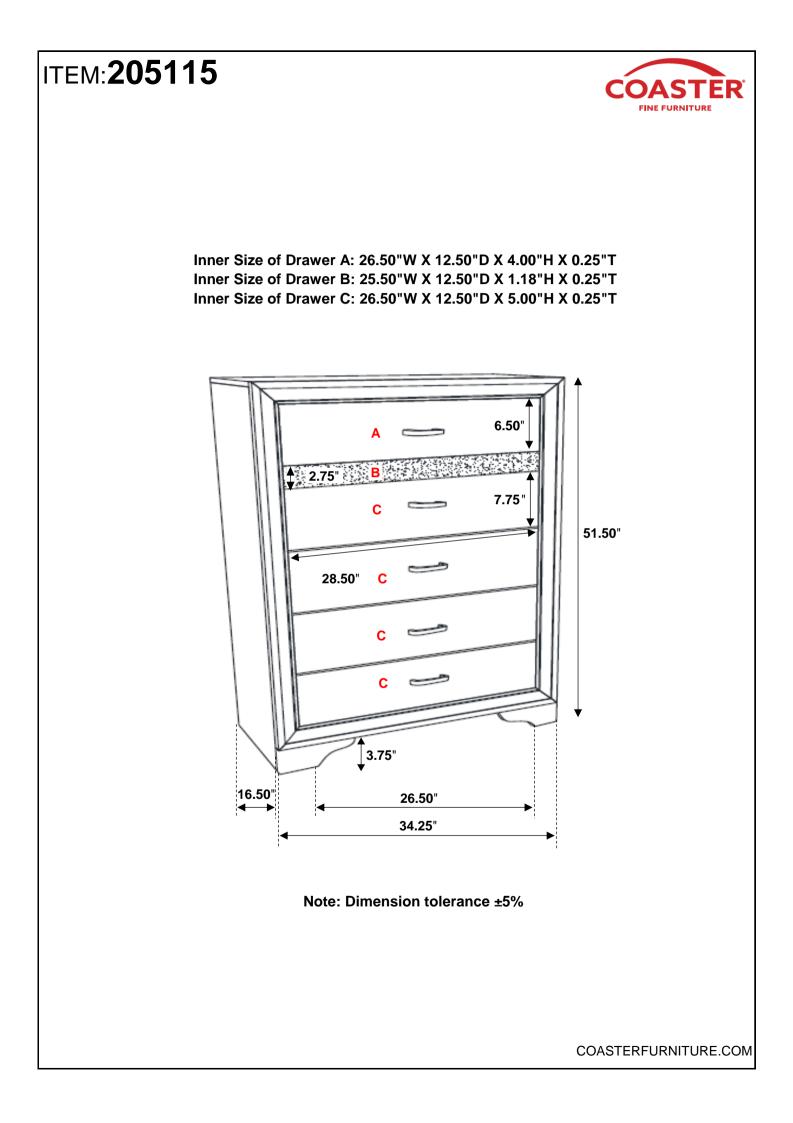

#### NOTE:

Phillips head screw driver is required in the assembly process; however, manufacturer does not provide this item.

Inner Size of Drawer A: 18.00"W X 12.50"D X 4.00"H X 0.25"T Inner Size of Drawer B: 18.00"W X 12.50"D X 1.25"H X 0.25"T

Note: Dimension tolerance ±5%

Fine Furniture for every stage of life

205113 <u>Dresser</u>

REVISION 0 : 08/08/2016 REVISION 1 : 07/24/2017 REVISION 2 : 09/04/2018 REVISION 3 : 10/25/2019

## ITEM:205115 ASSEMBLY INSTRUCTIONS