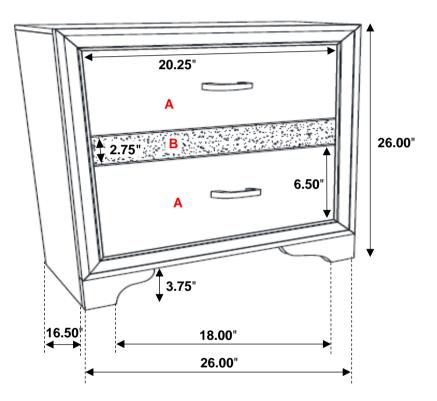

#### NOTE:

Phillips head screw driver is required in the assembly process; however, manufacturer does not provide this item.

Inner Size of Drawer A: 18.00"W X 12.50"D X 4.00"H X 0.25"T Inner Size of Drawer B: 18.00"W X 12.50"D X 1.25"H X 0.25"T