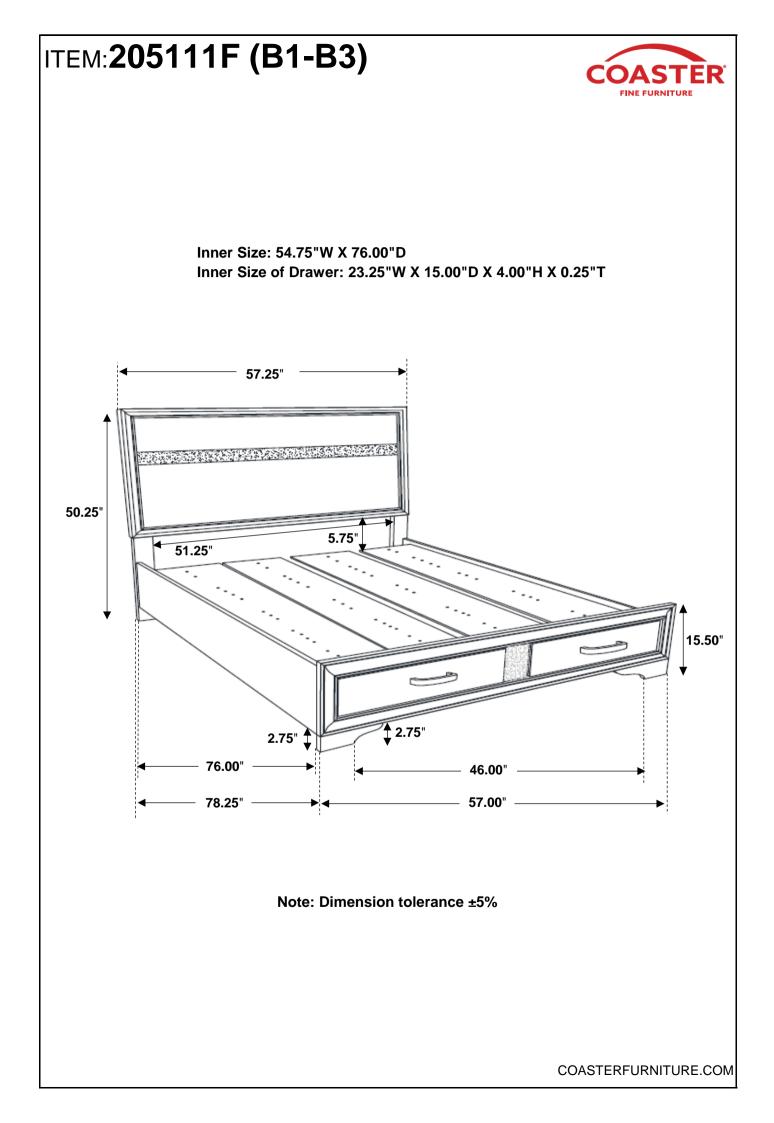

#### NOTE:

Phillips head screw driver is required in the assembly process; however, manufacturer does not provide this item.

Inner Size of Drawer A: 18.00"W X 12.50"D X 4.00"H X 0.25"T Inner Size of Drawer B: 18.00"W X 12.50"D X 1.25"H X 0.25"T