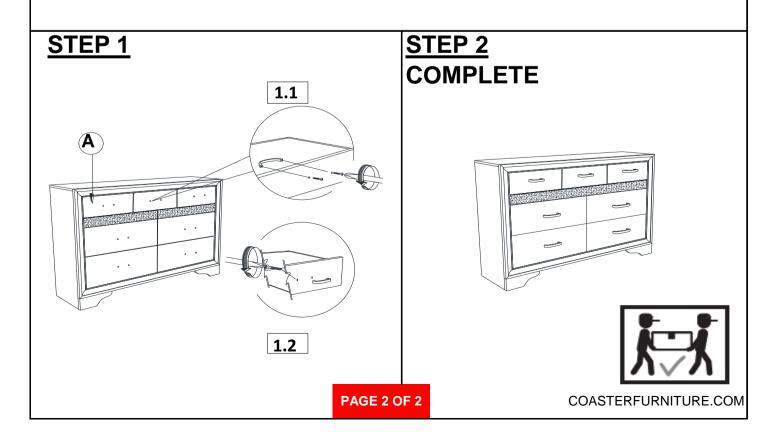

## ITEM:205113 ASSEMBLY INSTRUCTIONS

#### ASSEMBLY TIPS:

- 1. Remove hardware from box and sort by size.
- 2. Please check to see that all hardware and parts are present prior to start of assembly.
- 3. Please follow attached instructions in the same sequence as numbered to assure fast & easy assembly.