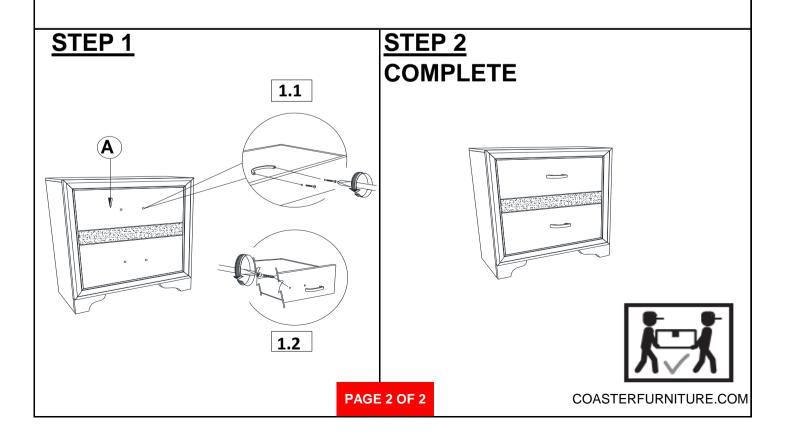

SION 1 : 07/24/2017 REVISION 2 : 09/04/2018 REVISION 3 : 10/25/2019



## ITEM:205112 ASSEMBLY INSTRUCTIONS



#### ASSEMBLY TIPS:

- 1. Remove hardware from box and sort by size.
- 2. Please check to see that all hardware and parts are present prior to start of assembly.
- 3. Please follow attached instructions in the same sequence as numbered to assure fast & easy assembly.



#### WARNING!

1. Don't attempt to repair or modify parts that are broken or defective. Please contact the store immediately.

2. This product is for home use only and not intended for commercial establishments.



### ASSEMBLY TIME

5 MINUTES

## PARTS IDENTIFICATION

A NIGHTSTAND



1PC

#### NOTE:

Phillips head screw driver is required in the assembly process; however, manufacturer does not provide this item.







Inner Size of Drawer A: 18.00"W X 12.50"D X 4.00"H X 0.25"T Inner Size of Drawer B: 18.00"W X 12.50"D X 1.25"H X 0.25"T



Note: Dimension tolerance ±5%





Fine Furniture for every stage of life

205113 <u>Dresser</u>

REVISION 0 : 08/08/2016 REVISION 1 : 07/24/2017 REVISION 2 : 09/04/2018 REVISION 3 : 10/25/2019



## ITEM:205113 ASSEMBLY INSTRUCTIONS



#### ASSEMBLY TIPS:

- 1. Remove hardware from box and sort by size.
- 2. Please check to see that all hardware and parts are present prior to start of assembly.
- 3. Please follow attached instructions in the same sequence as numbered to assure fast & easy assembly.



#### WARNING!

1. Don't attempt to repair or modify parts that are broken or defective. Please contact the store immediately.

2. This product is for home use only