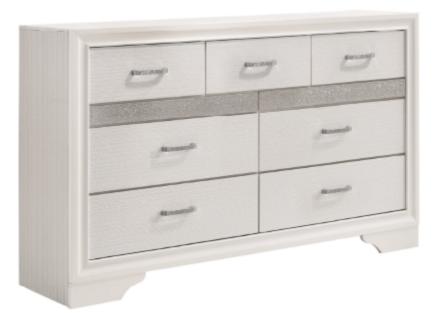

and sort by size.
- 2. Please check to see that all hardware and parts are present prior to start of assembly.
- 3. Please follow attached instructions in the same sequence as numbered to assure fast & easy assembly.



#### WARNING!

1. Don't attempt to repair or modify parts that are broken or defective. Please contact the store immediately.

2. This product is for home use only and not intended for commercial establishments.



### ASSEMBLY TIME

5 MINUTES

## PARTS IDENTIFICATION

A NIGHTSTAND



1PC

#### NOTE:

Phillips head screw driver is required in the assembly process; however, manufacturer does not provide this item.







Inner Size of Drawer A: 18.00"W X 12.50"D X 4.00"H X 0.25"T Inner Size of Drawer B: 18.00"W X 12.50"D X 1.25"H X 0.25"T



Note: Dimension tolerance ±5%





Fine Furniture for every stage of life

205113 <u>Dresser</u>

REVISION 0 : 08/08/2016 REVISION 1 : 07/24/2017 REVISION 2 : 09/04/2018 REVISION 3 : 10/25/2019



## ITEM:205113 ASSEMBLY INSTRUCTIONS



#### ASSEMBLY TIPS:

- 1. Remove hardware from box and sort by size.
- 2. Please check to see that all hardware and parts are present prior to start of assembly.
- 3. Please follow attached instructions in the same sequence as numbered to assure fast & easy assembly.



#### WARNING!

1. Don't attempt to repair or modify parts that are broken or defective. Please contact the store immediately.

2. This product is for home use only and not intended for commercial establishments.



### ASSEMBLY TIME

5 MINUTES

## **PARTS IDENTIFICATION**

DRESSER



1PC

#### NOTE:

Α

Phillips head screw