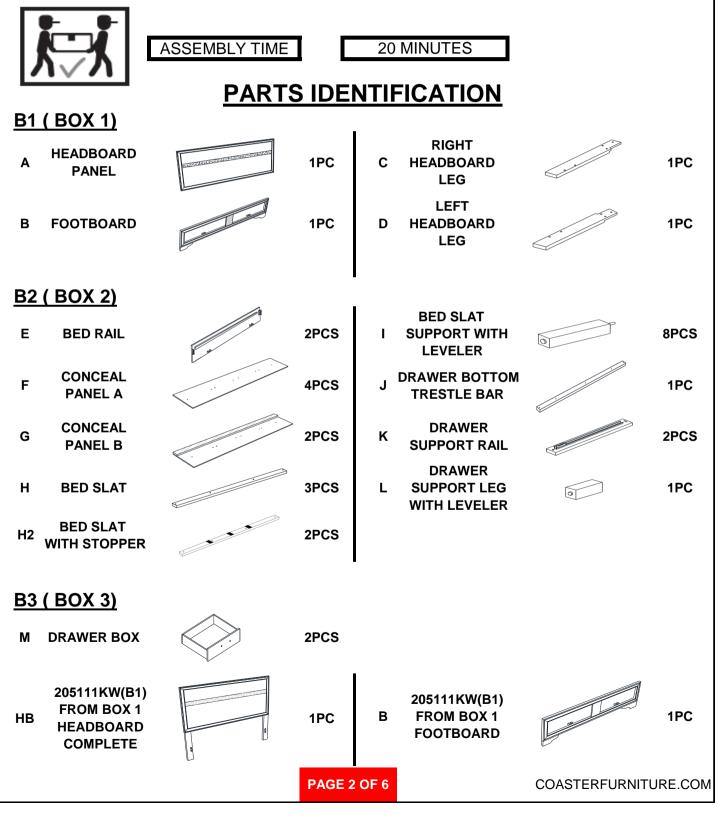

### HARDWARE IDENTIFICATION

#### Z-B1 (BOX 1) - HARDWARE PACK IS LOCATED IN 205111KW (B1)

PAGE 3 OF 6