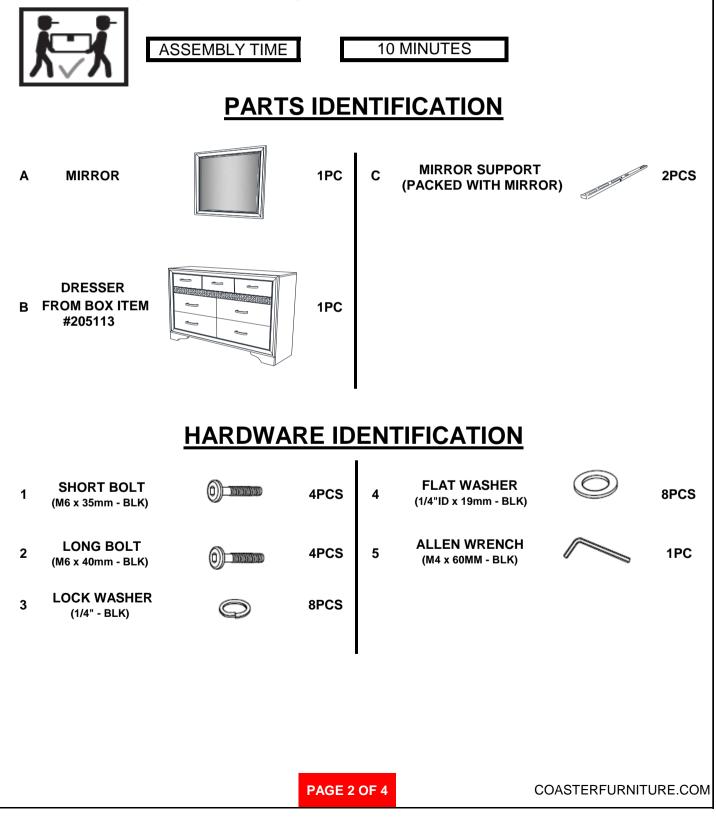

## ITEM: 205114 ASSEMBLY INSTRUCTIONS

## ITEM: 205114

### **ASSEMBLY INSTRUCTIONS**