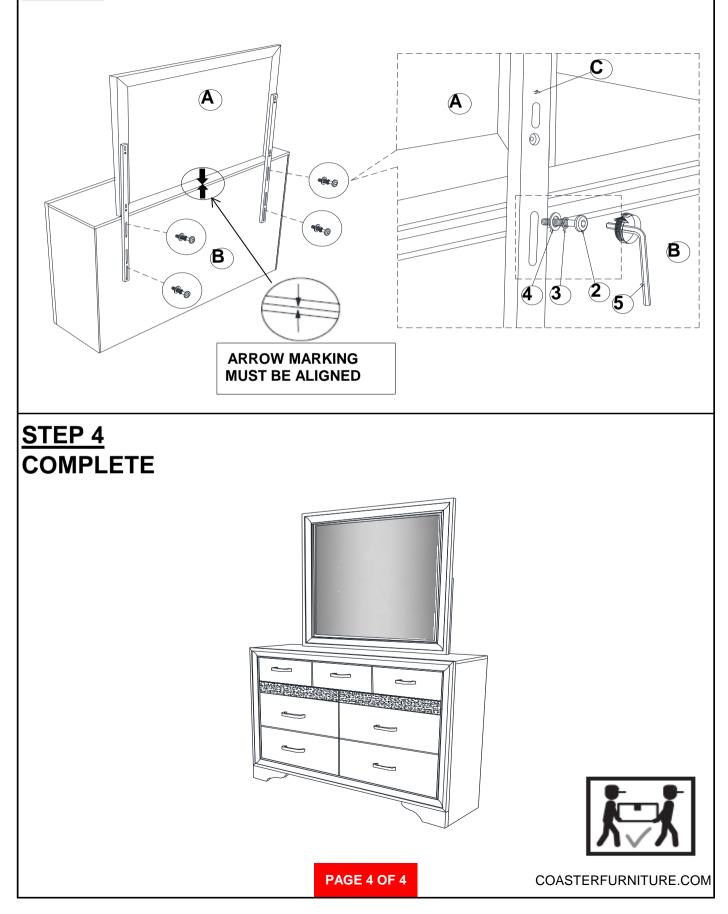

#### **ASSEMBLY TIPS:**

- 1. Remove hardware from box and sort by size.
- 2. Please check to see that all hardware and parts are present prior to start of assembly.
- 3. Please follow attached instructions in the same sequence as numbered to assure fast & easy assembly.



#### WARNING!

1. Don't attempt to repair or modify parts that are broken or defective. Please contact the store immediately.

2. This product is for home use only and not intended for commercial establishments.



## ITEM: 205114



### **ASSEMBLY INSTRUCTIONS**

## <u>STEP 1</u>

# **ARROW MARKING FACE UPWARD** Ĉ $(\mathbf{A})$ STEP 2 **ARROW MARKING FACE UPWARD** (5 9 $(\mathbf{C})$ 4 00 $(\mathbf{A})$ \*\*BACK VIEW\*\* PAGE 3 OF 4 COASTERFURNITURE.COM

## ITEM: 205114



### **ASSEMBLY INSTRUCTIONS**

### STEP 3