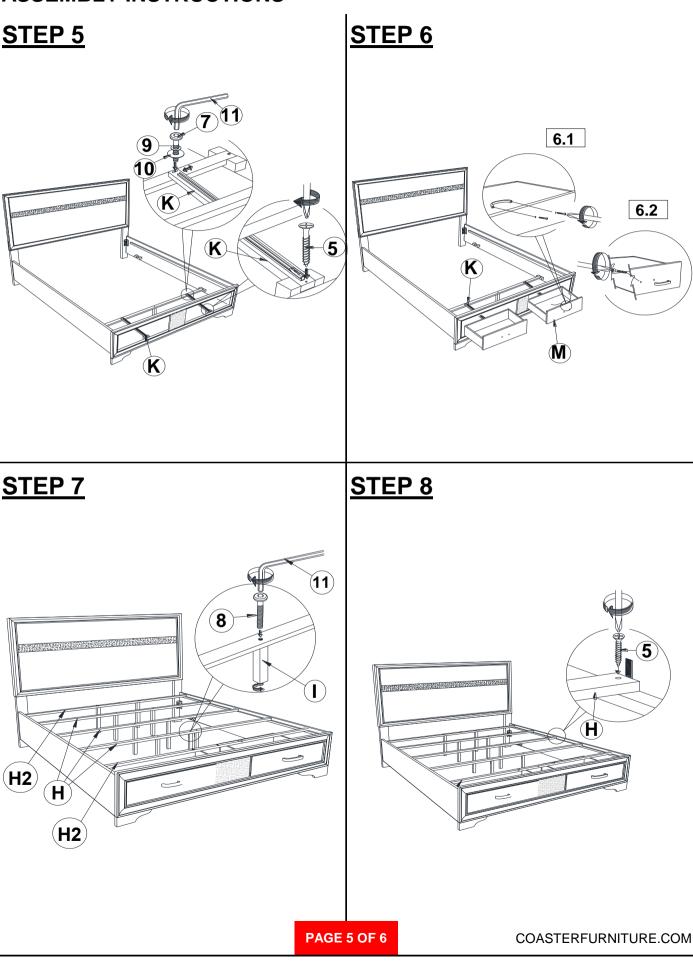

### ASSEMBLY INSTRUCTIONS

#### \*\*BACK VIEW\*\*

Note : Please take note of the marking sticker (L&R) on the leg.

STEP 3

STEP 4

 $(\mathbf{E})$ 

STEP 2

HB