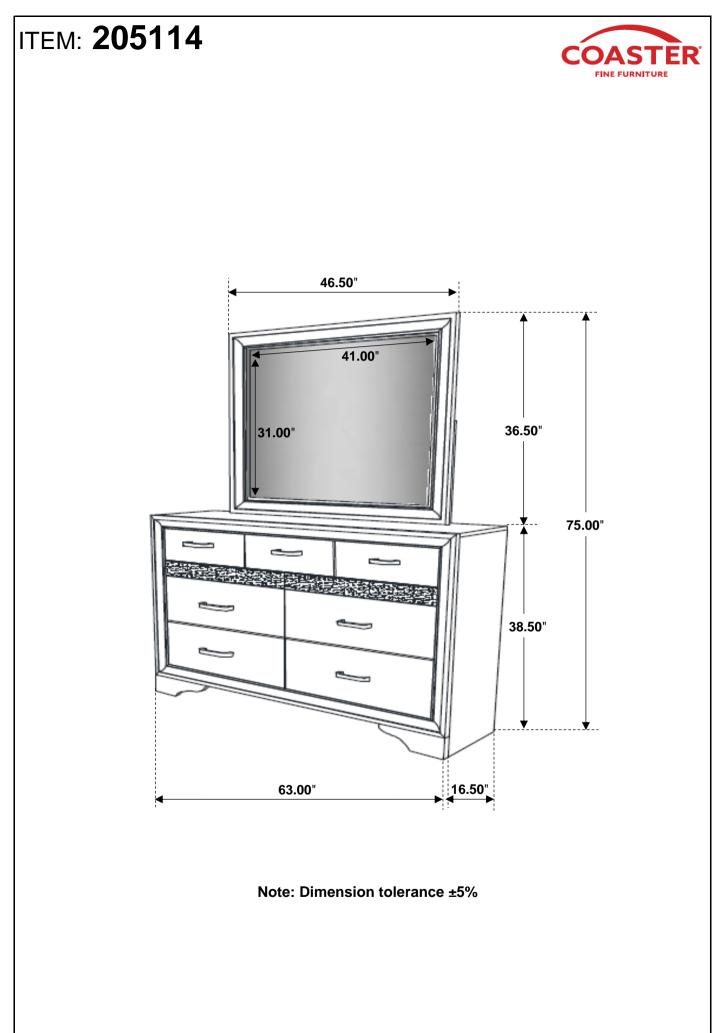

#### **ASSEMBLY TIPS:**

- 1. Remove hardware from box and sort by size.
- 2. Please check to see that all hardware and parts are present prior to start of assembly.
- 3. Please follow attached instructions in the same sequence as numbered to assure fast & easy assembly.



#### WARNING!

1. Don't attempt to repair or modify parts that are broken or defective. Please contact the store immediately.

2. This product is for home use only and not intended for commercial establishments.



## ITEM: 205114



### **ASSEMBLY INSTRUCTIONS**

## <u>STEP 1</u>

# **ARROW MARKING FACE UPWARD** Ĉ $(\mathbf{A})$ STEP 2 **ARROW MARKING FACE UPWARD** (5 9 $(\mathbf{C})$ 4 00 $(\mathbf{A})$ \*\*BACK VIEW\*\* PAGE 3 OF 4 COASTERFURNITURE.COM

## ITEM: 205114



### **ASSEMBLY INSTRUCTIONS**

### STEP 3