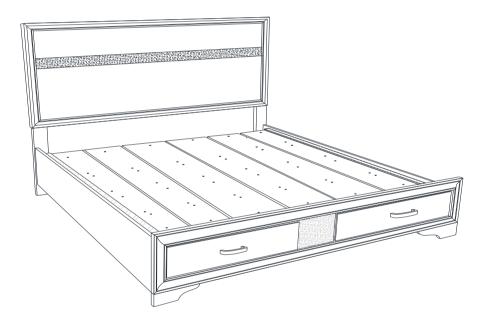

## 205111KW (B1-B3) California King Storage Bed

REVISION 0 : 08/08/2016 REVISION 1 : 09/04/2018 REVISION 2 : 12/07/2018 REVISION 3 : 10/25/2019 REVISION 4 : 12/14/2023

PAGE 1 OF 6

## ITEM:205111KW (B1-B3)