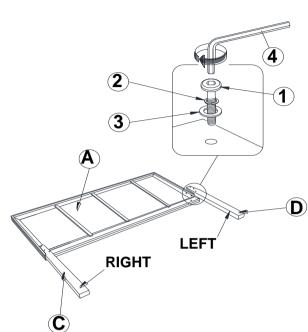

## ITEM:205111KW (B1-B3)

2.1

Ri

 $(\mathbf{E})$ 

C

(E

12

2.2

12

 $\widehat{\mathbf{C}}$ 

 $(\mathbf{B})$ 

### ASSEMBLY INSTRUCTIONS

#### \*\*BACK VIEW\*\*

Note : Please take note of the marking sticker (L&R) on the leg.

STEP 3

STEP 4

 $(\mathbf{E})$ 

STEP 2

HB