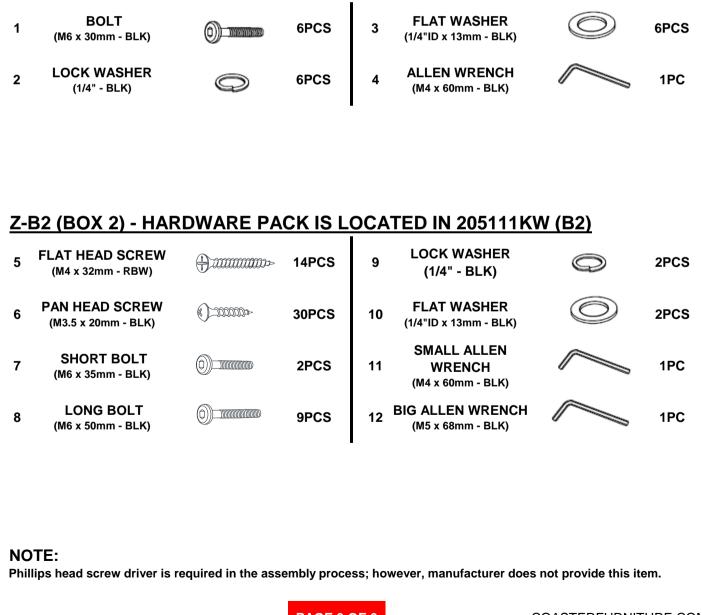

### HARDWARE IDENTIFICATION

#### Z-B1 (BOX 1) - HARDWARE PACK IS LOCATED IN 205111KW (B1)

PAGE 3 OF 6