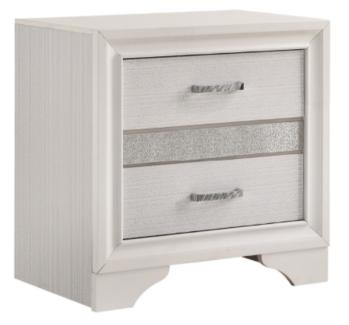

tart of assembly.
- 3. Please follow attached instructions in the same sequence as numbered to assure fast & easy assembly.



#### WARNING!

1. Don't attempt to repair or modify parts that are broken or defective. Please contact the store immediately.

2. This product is for home use only and not intended for commercial establishments.

### HARDWARE IDENTIFICATION

#### Z-B1 (BOX 1) - HARDWARE PACK IS LOCATED IN 205111KW (B1)



PAGE 3 OF 6

## ITEM:205111KW (B1-B3)



2.1

Ri

 $(\mathbf{E})$ 

C

(E

12

2.2

12

 $\widehat{\mathbf{C}}$ 

 $(\mathbf{B})$ 

### ASSEMBLY INSTRUCTIONS





#### \*\*BACK VIEW\*\*

Note : Please take note of the marking sticker (L&R) on the leg.

STEP 3

STEP 4

 $(\mathbf{E})$ 

STEP 2

HB



## ITEM:205111KW (B1-B3)

### **ASSEMBLY INSTRUCTIONS**











Fine Furniture for every stage of life



REVISION 0 : 08/08/2016 REVISION 1 : 07/24/2017 REVISION 2 : 09/04/2018 REVISION 3 : 10/25/2019



## ITEM:205112 ASSEMBLY INSTRUCTIONS



#### ASSEMBLY TIPS:

- 1. Remove hardware from box and sort by size.
- 2. Please check to see that all hardware and parts are present prior to start of assembly.
- 3. Please follow attached instructions in the same sequence as numbered to assure fast & easy assembly.



#### WARNING!

1. Don't attempt to repair or modify parts that are broken or defective. Please contact the store immediately.

2. This product is for home use only and not intended for commercial establishments.



### ASSEMBLY TIME

5 MINUTES

## PARTS IDENTIFICATION

A NIGHTSTAND



1PC

#### NOTE:

Phillips head screw driver is required in t