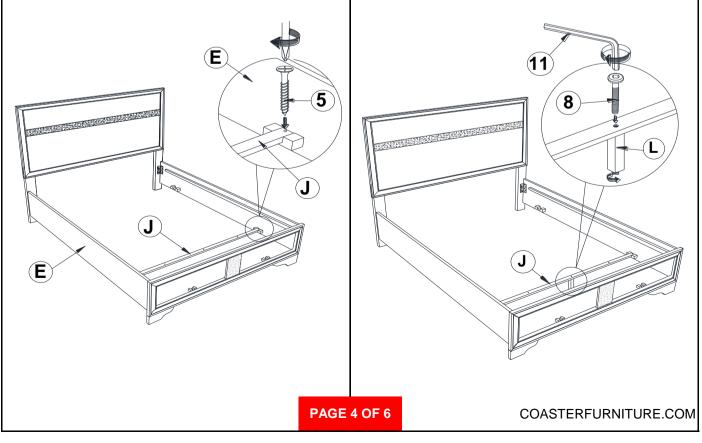

### ASSEMBLY INSTRUCTIONS

#### \*\*BACK VIEW\*\*

Note : Please take note of the marking sticker (L&R) on the leg.

STEP 3

STEP 4

 $(\mathbf{E})$ 

STEP 2

HB