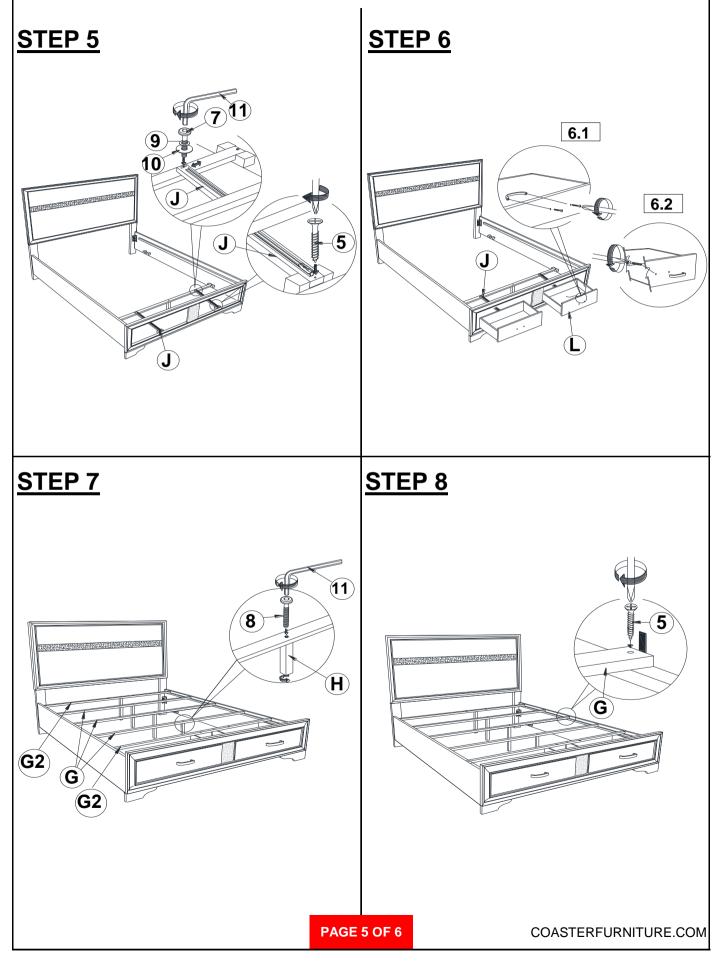

### **ASSEMBLY INSTRUCTIONS**

Note : Please take note of the marking sticker (L&R) on the leg.

 $(\mathbf{E})$ 

STEP 2

(HB)