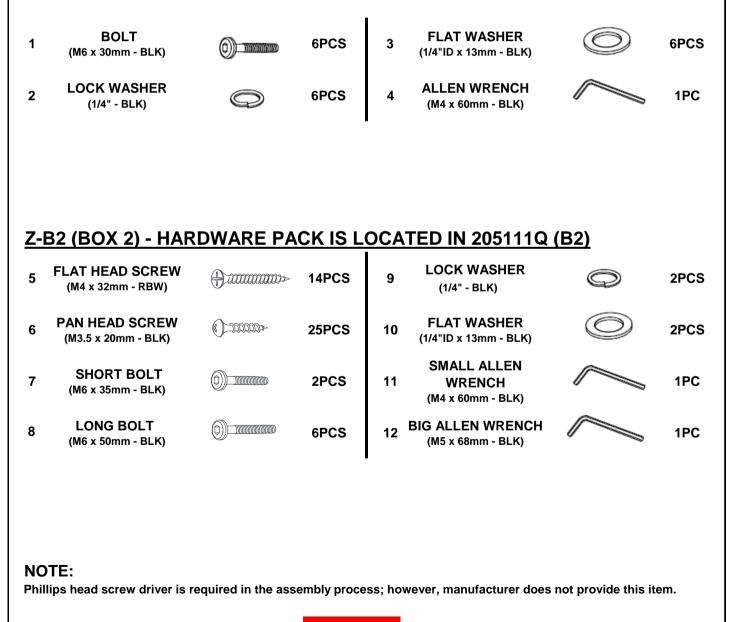

### HARDWARE IDENTIFICATION

#### Z-B1 (BOX 1) - HARDWARE PACK IS LOCATED IN 205111Q (B1)

PAGE 3 OF 6

2.1

5

↓ | (1 ---(C

ß

2.2

 $(\mathbf{B})$ 

E

12

Ē

12

 $\widehat{\mathbf{C}}$ 