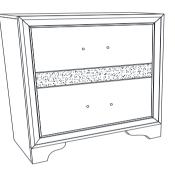

### PARTS IDENTIFICATION

A NIGHTSTAND

1PC

#### NOTE:

Phillips head screw driver is required in the assembly process; however, manufacturer does not provide this item.

Inner Size of Drawer A: 18.00"W X 12.50"D X 4.00"H X 0.25"T Inner Size of Drawer B: 18.00"W X 12.50"D X 1.25"H X 0.25"T