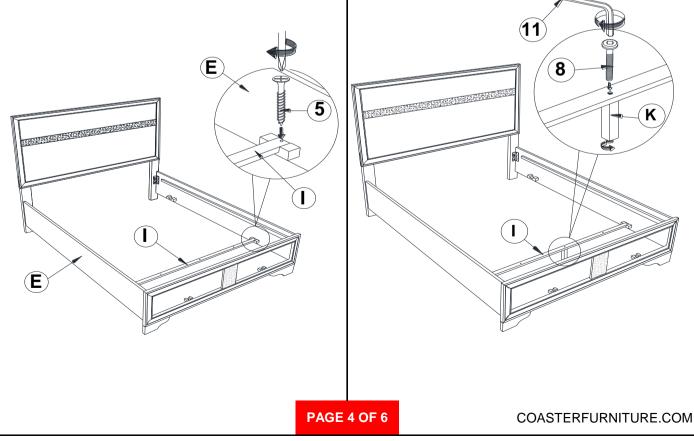

### **ASSEMBLY INSTRUCTIONS**

Note : Please take note of the marking sticker (L&R) on the leg.

 $(\mathbf{E})$ 

STEP 2

(HB)