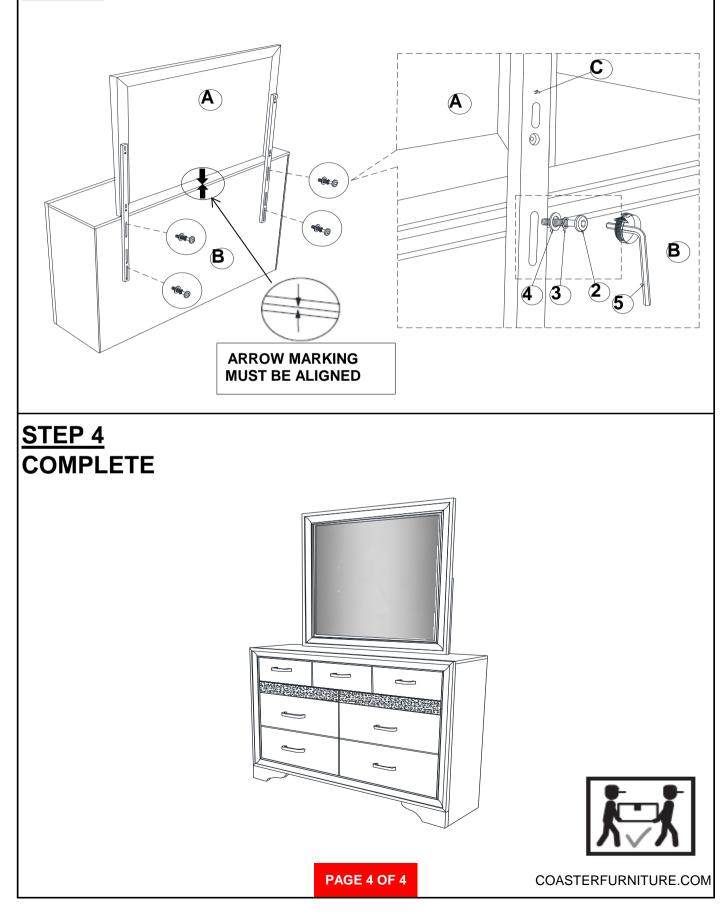

#### **ASSEMBLY TIPS:**

- 1. Remove hardware from box and sort by size.
- 2. Please check to see that all hardware and parts are present prior to start of assembly.
- 3. Please follow attached instructions in the same sequence as numbered to assure fast & easy assembly.



#### WARNING!

1. Don't attempt to repair or modify parts that are broken or defective. Please contact the store immediately.

2. This product is for home use only and not intended for commercial establishments.



# ITEM: 205114



### **ASSEMBLY INSTRUCTIONS**

### <u>STEP 1</u>

# **ARROW MARKING FACE UPWARD** Ĉ $(\mathbf{A})$ STEP 2 **ARROW MARKING FACE UPWARD** (5 9 $(\mathbf{C})$ 4 00 $(\mathbf{A})$ \*\*BACK VIEW\*\* PAGE 3 OF 4 COASTERFURNITURE.COM

# ITEM: 205114



### **ASSEMBLY INSTRUCTIONS**

### STEP 3