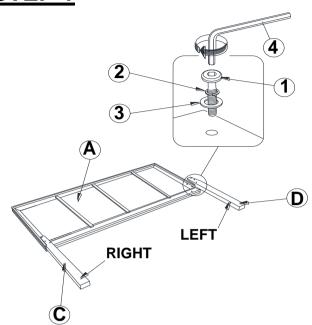

### **ASSEMBLY INSTRUCTIONS**

Note : Please take note of the marking sticker (L&R) on the leg.

 $(\mathbf{E})$ 

STEP 2

(HB)