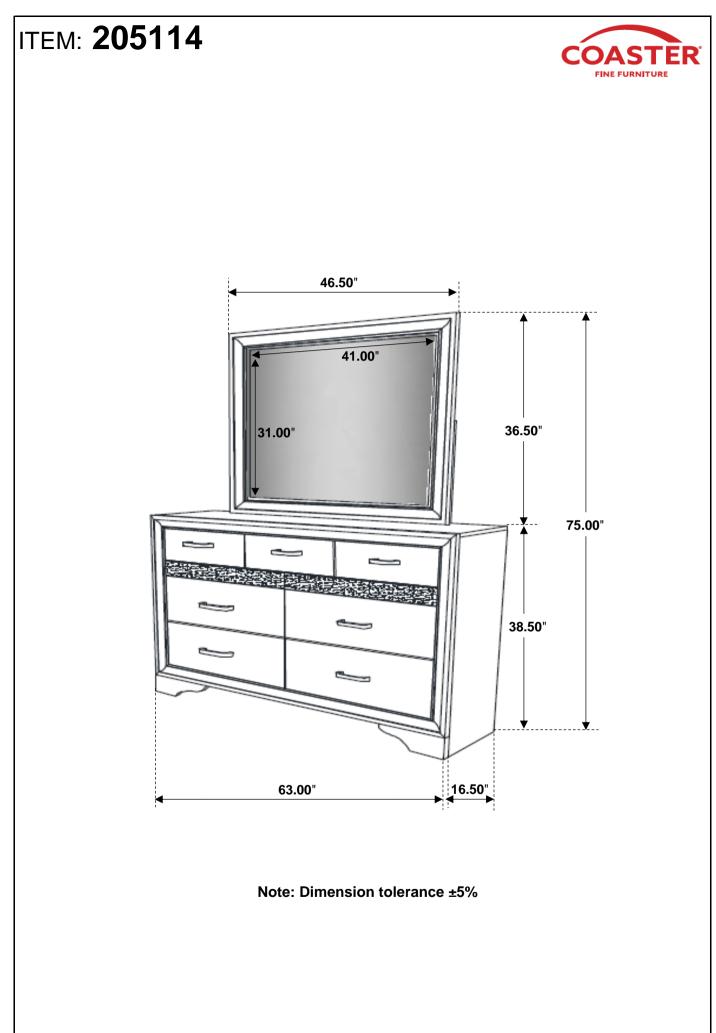

#### **ASSEMBLY TIPS:**

- 1. Remove hardware from box and sort by size.
- 2. Please check to see that all hardware and parts are present prior to start of assembly.
- 3. Please follow attached instructions in the same sequence as numbered to assure fast & easy assembly.



#### WARNING!

1. Don't attempt to repair or modify parts that are broken or defective. Please contact the store immediately.

2. This product is for home use only and not intended for commercial establishments.



# ITEM: 205114



### **ASSEMBLY INSTRUCTIONS**

### <u>STEP 1</u>

# **ARROW MARKING FACE UPWARD** Ĉ $(\mathbf{A})$ STEP 2 **ARROW MARKING FACE UPWARD** (5 9 $(\mathbf{C})$ 4 00 $(\mathbf{A})$ \*\*BACK VIEW\*\* PAGE 3 OF 4 COASTERFURNITURE.COM

# ITEM: 205114



### **ASSEMBLY INSTRUCTIONS**

### STEP 3