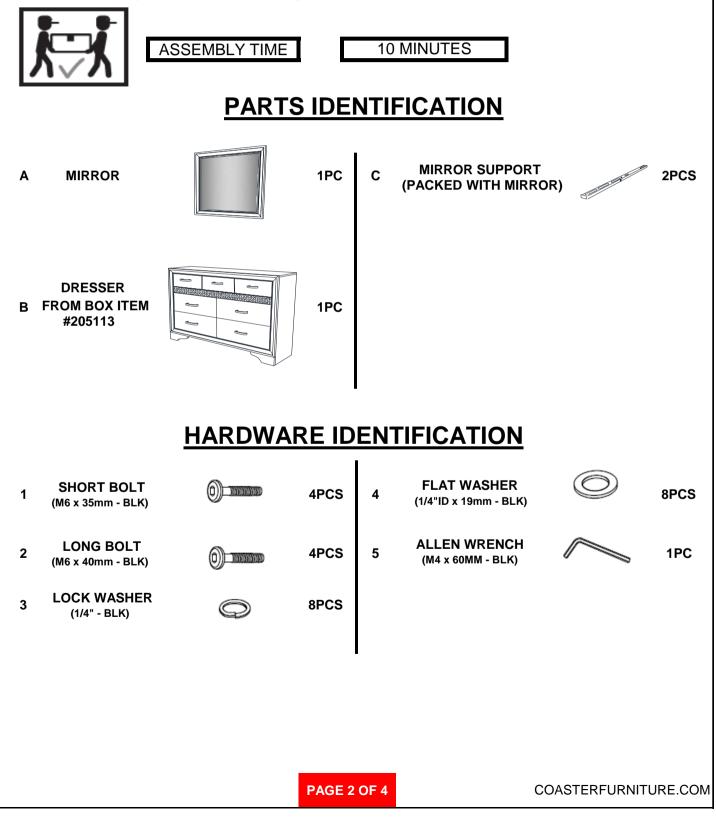

### **PARTS IDENTIFICATION**

DRESSER

1PC

#### NOTE:

Α

Phillips head screw driver is required in the assembly process; however, manufacturer does not provide this item.

Fine Furniture for every stage of life

REVISION 0 : 08/08/2016 REVISION 1 : 09/04/2018 REVISION 2 : 12/07/2018 REVISION 3 : 10/25/2019 REVISION 4 : 08/25/2023