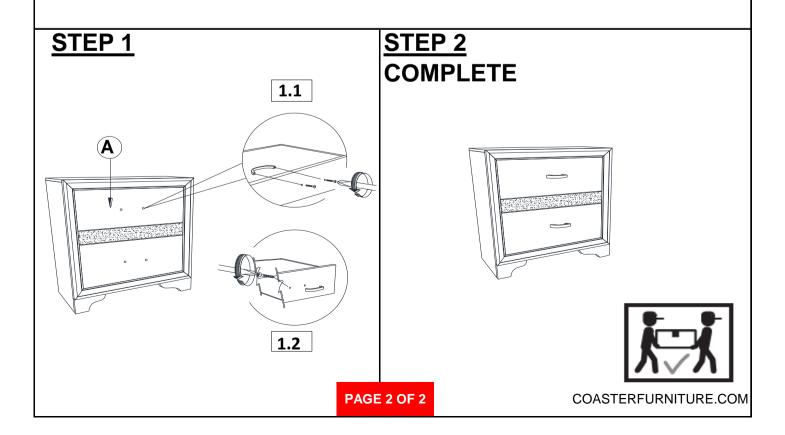

### ASSEMBLY TIME

5 MINUTES

#### NOTE:

Phillips head screw driver is required in the assembly process; however, manufacturer does not provide this item.

Inner Size of Drawer A: 18.00"W X 12.50"D X 4.00"H X 0.25"T Inner Size of Drawer B: 18.00"W X 12.50"D X 1.25"H X 0.25"T