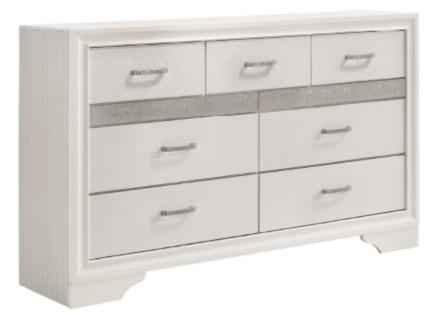

### **PARTS IDENTIFICATION**

DRESSER

1PC

#### NOTE:

Α

Phillips head screw driver is required in the assembly process; however, manufacturer does not provide this item.

Fine Furniture for every stage of life

REVISION 0 : 08/08/2016 REVISION 1 : 09/04/2018 REVISION 2 : 12/07/2018 REVISION 3 : 10/25/2019 REVISION 4 : 08/25/2023