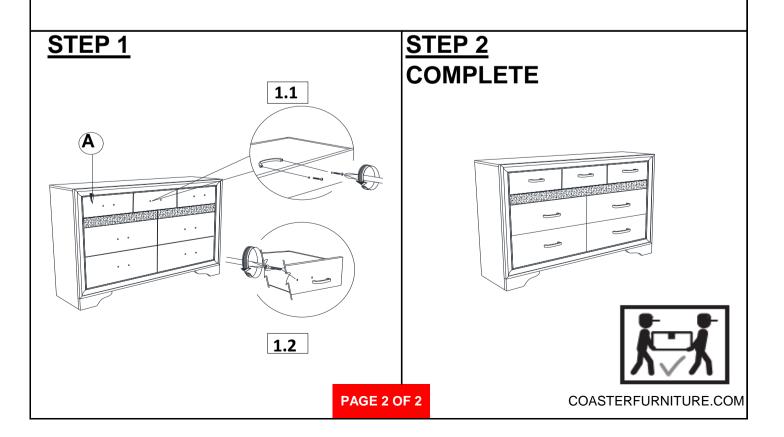

### ITEM:205113 ASSEMBLY INSTRUCTIONS

#### ASSEMBLY TIPS:

- 1. Remove hardware from box and sort by size.
- 2. Please check to see that all hardware and parts are present prior to start of assembly.
- 3. Please follow attached instructions in the same sequence as numbered to assure fast & easy assembly.

#### WARNING!

1. Don't attempt to repair or modify parts that are broken or defective. Please contact the store immediately.

2. This product is for home use only and not intended for commercial establishments.

### ASSEMBLY TIME

5 MINUTES