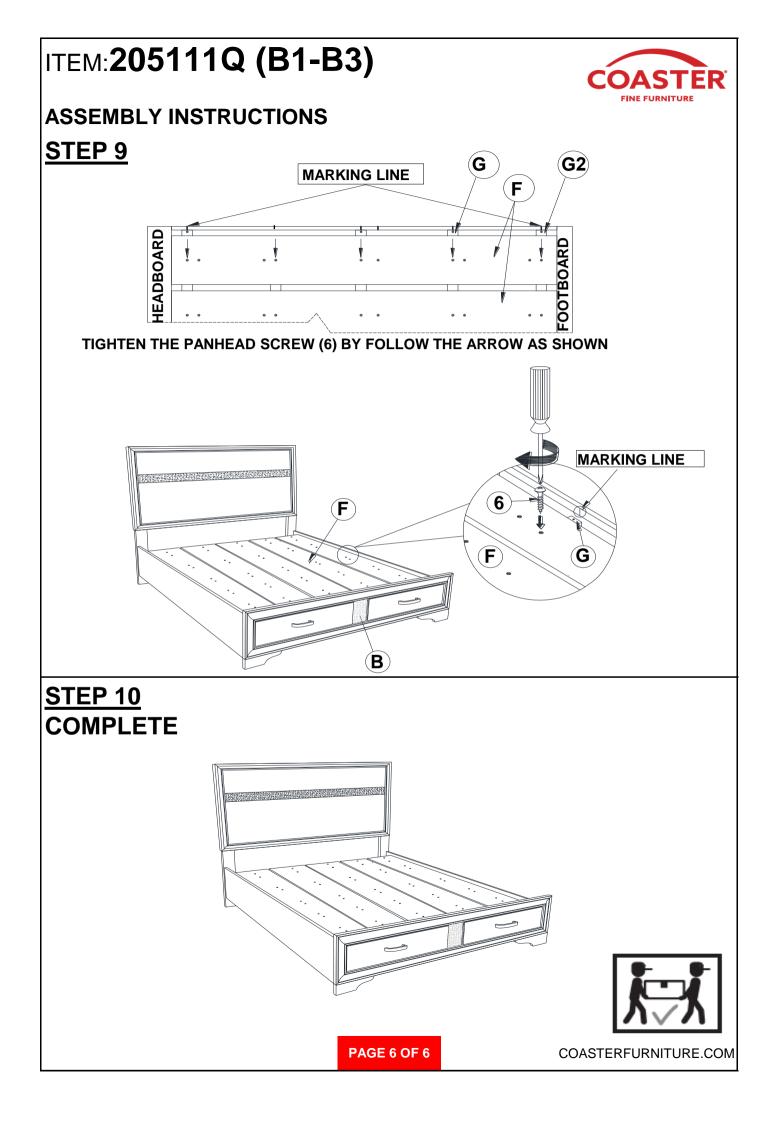

### **ASSEMBLY INSTRUCTIONS**

Note : Please take note of the marking sticker (L&R) on the leg.

 $(\mathbf{E})$ 

STEP 2

(HB)