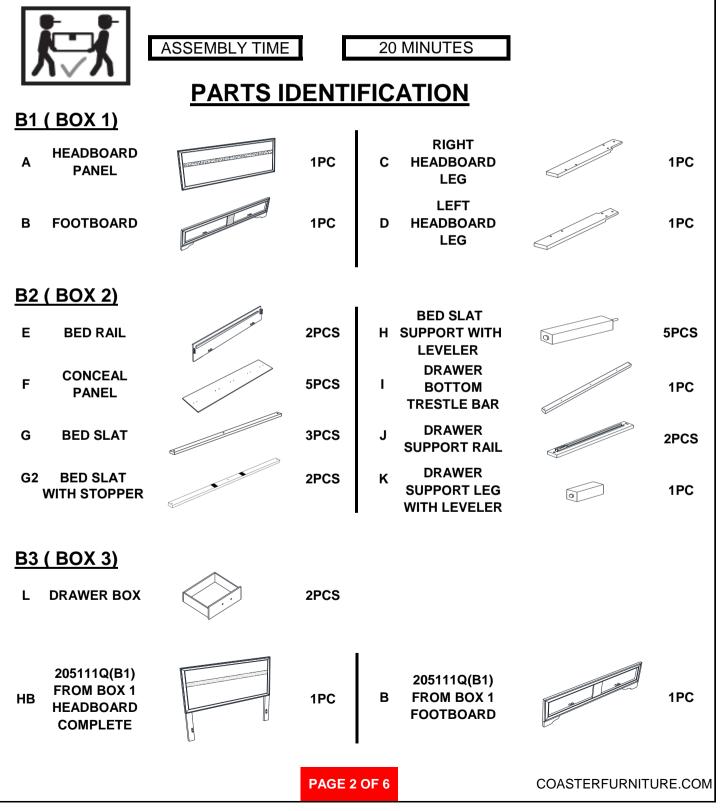

### HARDWARE IDENTIFICATION

#### Z-B1 (BOX 1) - HARDWARE PACK IS LOCATED IN 205111Q (B1)

PAGE 3 OF 6

2.1

5

↓ | (1 ---(C

ß

2.2

 $(\mathbf{B})$ 

E

12

Ē

12

 $\widehat{\mathbf{C}}$ 