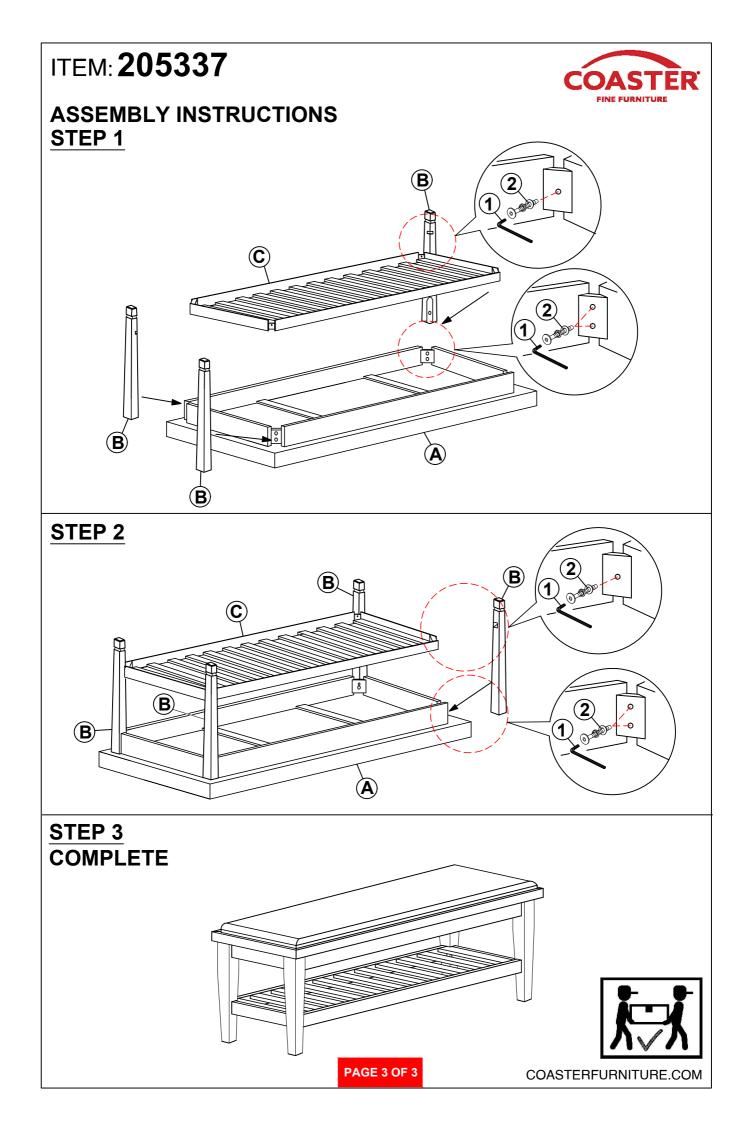

# ITEM: 205337

## **ASSEMBLY INSTRUCTIONS**

## PARTS IDENTIFICATION

SEAT CUSHION WITH FRAME 1PC Α В LEG 4PCS С **BOTTOM FRAME** 1PC HARDWARE IDENTIFICATION 1PC **ALLEN WRENCH** 1 (M4 - BLK) 12PCS BOLT 2 (M6 x 60mm - BLK) NOTE: Phillips head screw driver is required in the assembly process; however, manufacturer does not provide this item.