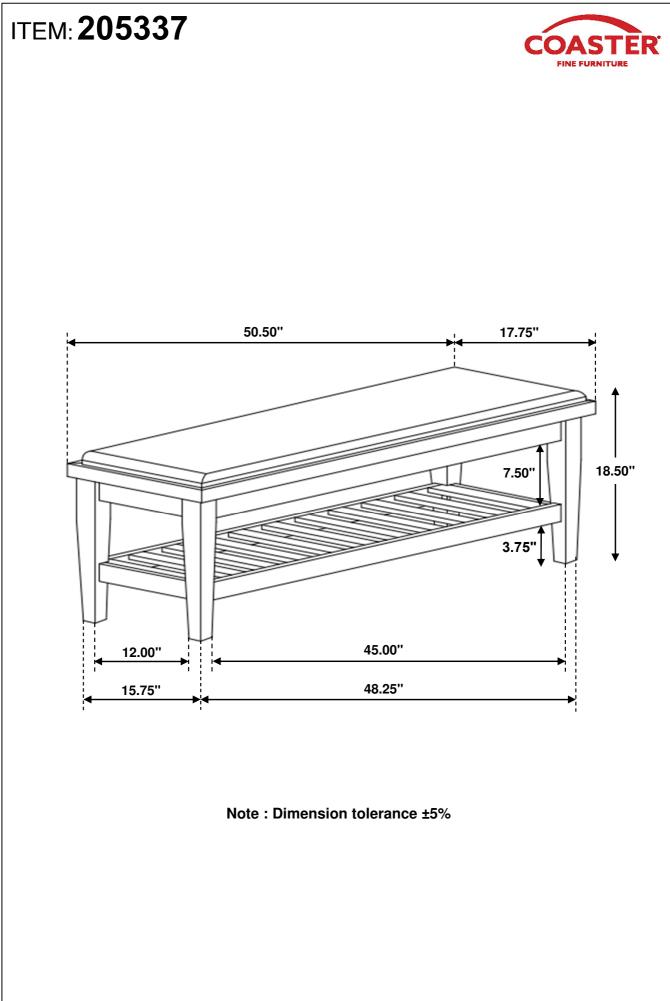

hardware from box and sort by size.
- 2. Please check to see that all hardware and parts are present prior to start of assembly.
- 3. Please follow attached instructions in the same sequence as numbered to assure fast & easy assembly.



### WARNING!

- 1. Don't attempt to repair or modify parts that are broken or defective. Please contact the store immediately.
- 2. This product is for home use only and not intended for commercial establishments.





10 MINUTES

## PARTS IDENTIFICATION

SEAT CUSHION WITH FRAME 1PC Α В LEG 4PCS С **BOTTOM FRAME** 1PC HARDWARE IDENTIFICATION 1PC **ALLEN WRENCH** 1 (M4 - BLK) 12PCS BOLT 2 (M6 x 60mm - BLK) NOTE: Phillips head screw driver is required in the assembly process; however, manufacturer does not provide this item.



#### COASTERFURNITURE.COM





COASTERFURNITURE.COM