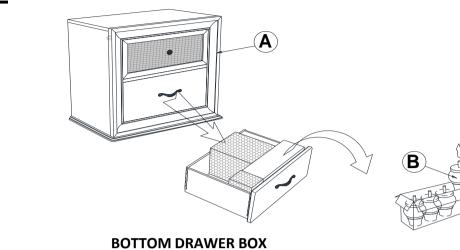

## ITEM:205893 ASSEMBLY INSTRUCTIONS

## <u>STEP 1</u>

### **BOTTOM DRAWER BOX**

STEP 2