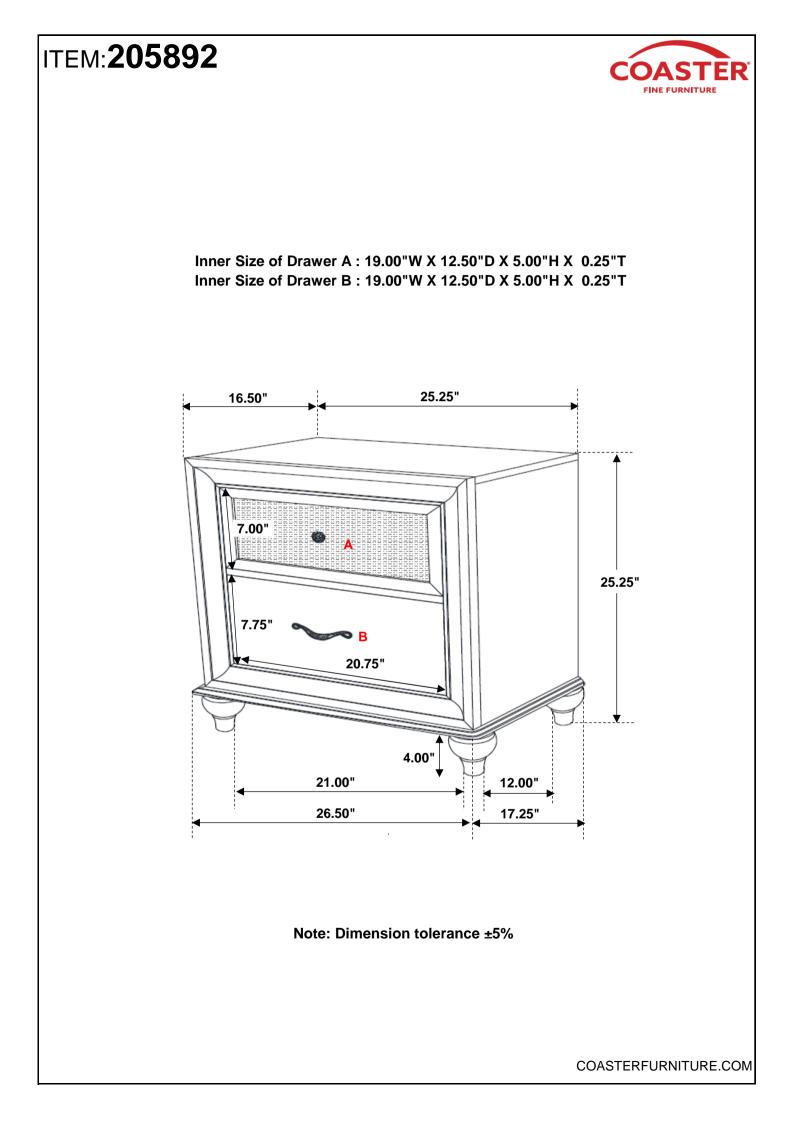

## ITEM: 205892 ASSEMBLY INSTRUCTIONS

## PARTS IDENTIFICATION

A NIGHTSTAND

1PC

#### B BUN FOOT

4PCS