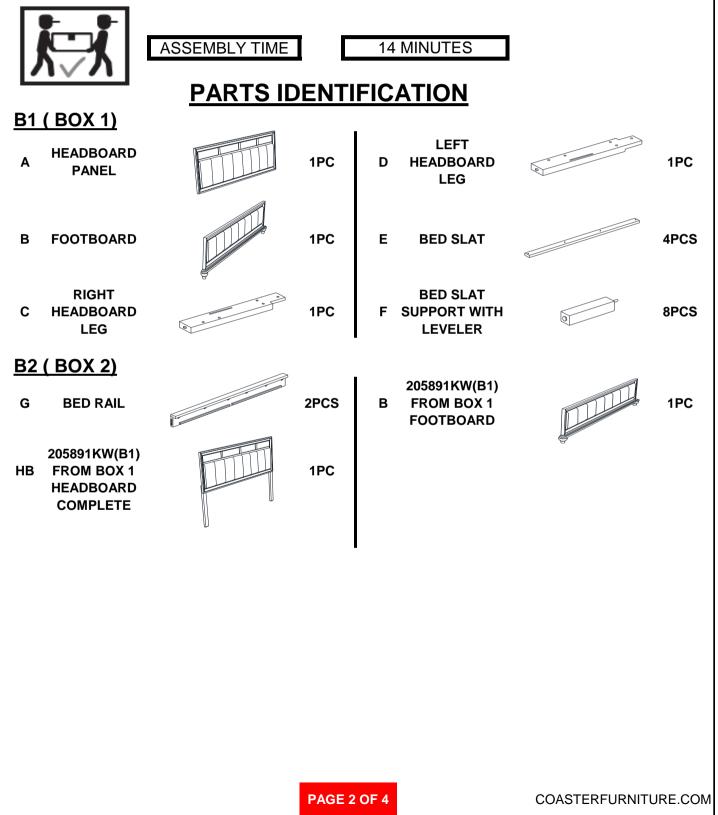

### **HARDWARE IDENTIFICATION**

### Z-B1 (BOX 1) - HARDWARE PACK IS LOCATED IN 205891KW (B1)

| 1 | BOLT<br>(M6 x 30mm - BLK)            | <u>())                                   </u> | 6PCS |
|---|--------------------------------------|-----------------------------------------------|------|
| 2 | LOCK WASHER<br>(1/4" - BLK)          | $\bigcirc$                                    | 6PCS |
| 3 | FLAT WASHER<br>(1/4"ID x 13mm - BLK) | $\bigcirc$                                    | 6PCS |
| 4 | ALLEN WRENCH<br>(M4 x 60mm - BLK)    |                                               | 1PC  |
| 5 | FLAT HEAD SCREW<br>(M4 x 32mm - RBW) |                                               | 8PCS |