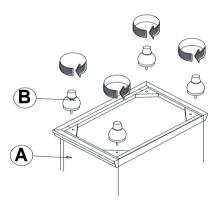

## ITEM:205893 ASSEMBLY INSTRUCTIONS

## <u>STEP 1</u>

### **BOTTOM DRAWER BOX**

STEP 2