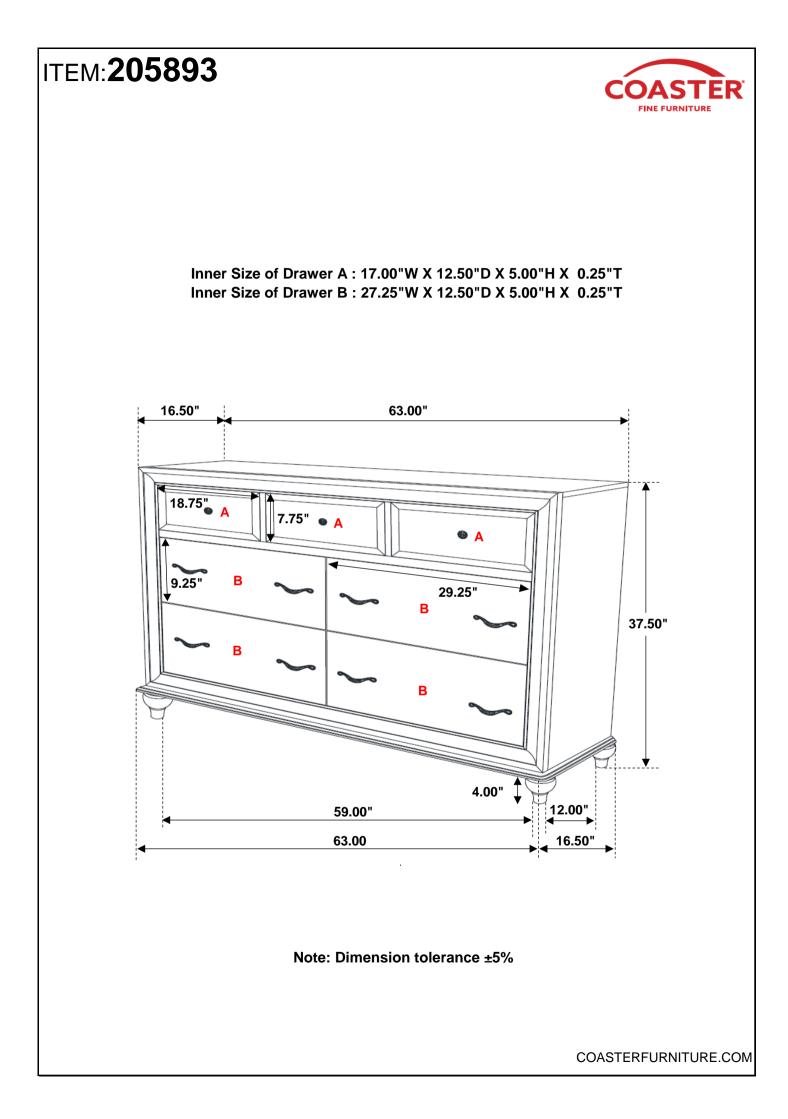

Fine Furniture for every stage of life



REVISION 0 : 01/07/2020



# ITEM:205893





#### **ASSEMBLY TIPS:**

- 1. Remove hardware from box and sort by size.
- 2. Please check to see that all hardware and parts are present prior to start of assembly.
- 3. Please follow attached instructions in the same sequence as numbered to assure fast & easy assembly.



#### WARNING!

1. Don't attempt to repair or modify parts that are broken or defective. Please contact the store immediately.

2. This product is for home use only and not intended for commercial establishments.



### ASSEMBLY TIME



## **PARTS IDENTIFICATION**

A DRESSER



1PC

B BUN FOOT



4PCS

## ITEM:205893 ASSEMBLY INSTRUCTIONS



## <u>STEP 1</u>



### **BOTTOM DRAWER BOX**

STEP 2



## STEP 3 COMPLETE



PAGE 3 OF 3









Fine Furniture for every stage of life



REVISION 0 : 01/07/2020



## ITEM:205895 ASSEMBLY INSTRUCTIONS



### ASSEMBLY TIPS:

- 1. Remove hardware from box and sort by size.
- 2. Please check to see that all hardware and parts are present prior to start of assembly.
- 3. Please follow attached instructions in the same sequence as numbered to assure fast & easy assembly.



#### WARNING!

1. Don't attempt to repair or modify parts that are broken or defective. Please contact the store immediately.

2. This product is for home use only and not intended for commercial establishments.



### ASSEMBLY TIME

5 MINUTES

### **PARTS IDENTIFICATION**

A CHEST



1PC

#### B BUN FOOT



4PCS

## ITEM:205895 ASSEMBLY INSTRUCTIONS



### <u>STEP 1</u>



<u>STEP 2</u>



### STEP 3 COMPLETE