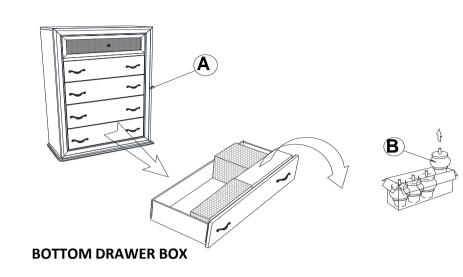

## ITEM:205893 ASSEMBLY INSTRUCTIONS

## <u>STEP 1</u>

### **BOTTOM DRAWER BOX**

STEP 2