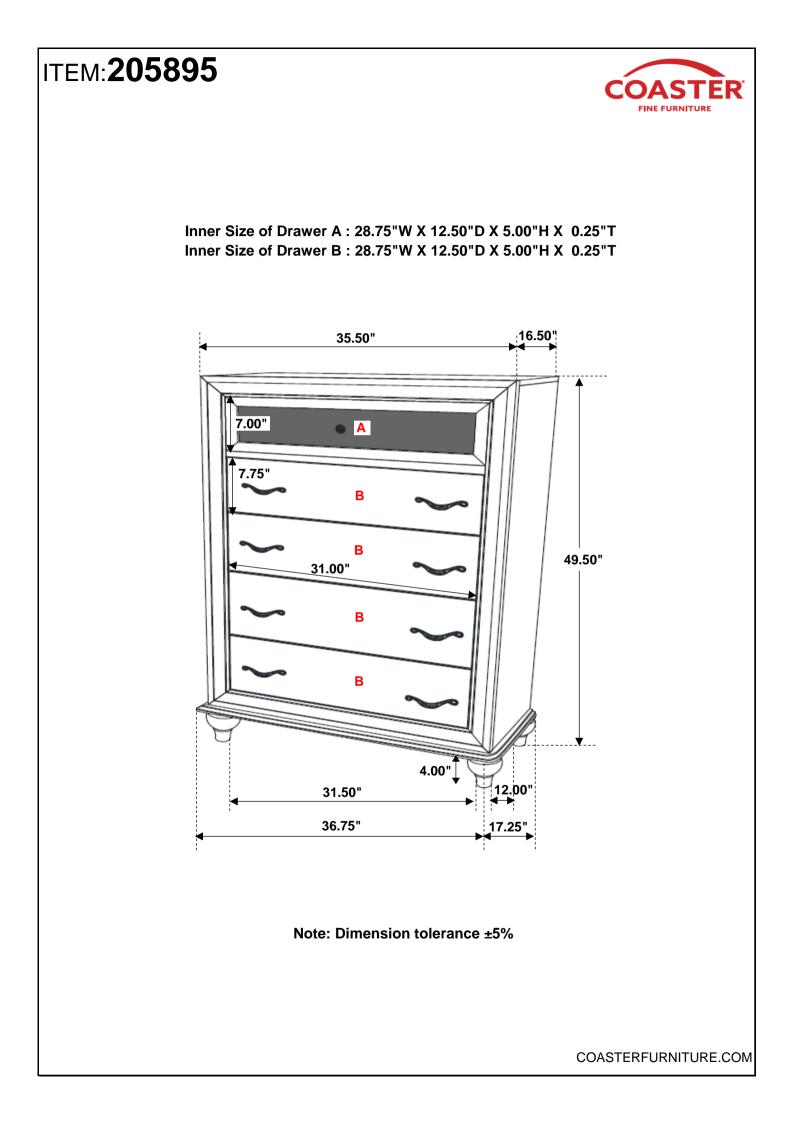

ure for every stage of life



REVISION 0 : 01/07/2020



## ITEM:205895 ASSEMBLY INSTRUCTIONS



### ASSEMBLY TIPS:

- 1. Remove hardware from box and sort by size.
- 2. Please check to see that all hardware and parts are present prior to start of assembly.
- 3. Please follow attached instructions in the same sequence as numbered to assure fast & easy assembly.



#### WARNING!

1. Don't attempt to repair or modify parts that are broken or defective. Please contact the store immediately.

2. This product is for home use only and not intended for commercial establishments.



### ASSEMBLY TIME

5 MINUTES

### **PARTS IDENTIFICATION**

A CHEST



1PC

#### B BUN FOOT



4PCS

## ITEM:205895 ASSEMBLY INSTRUCTIONS



### <u>STEP 1</u>



<u>STEP 2</u>



### STEP 3 COMPLETE



PAGE 3 OF 3