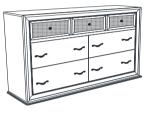

N

A NIGHTSTAND



1PC

#### B BUN FOOT

4PCS

## ITEM:205892 ASSEMBLY INSTRUCTIONS



## <u>STEP 1</u>



STEP 2



### STEP 3 COMPLETE





PAGE 3 OF 3







Fine Furniture for every stage of life



REVISION 0 : 01/07/2020



# ITEM:205893





#### **ASSEMBLY TIPS:**

- 1. Remove hardware from box and sort by size.
- 2. Please check to see that all hardware and parts are present prior to start of assembly.
- 3. Please follow attached instructions in the same sequence as numbered to assure fast & easy assembly.



#### WARNING!

1. Don't attempt to repair or modify parts that are broken or defective. Please contact the store immediately.

2. This product is for home use only and not intended for commercial establishments.



### ASSEMBLY TIME



## **PARTS IDENTIFICATION**

A DRESSER



1PC

B BUN FOOT



4PCS

## ITEM:205893 ASSEMBLY INSTRUCTIONS



## <u>STEP 1</u>



### **BOTTOM DRAWER BOX**

STEP 2



## STEP 3 COMPLETE



PAGE 3 OF 3









Fine Furniture for every stage of life



REVISION 0 : 01/07/2020



## ITEM:205895 ASSEMBLY INSTRUCTIONS



### ASSEMBLY TIPS:

- 1. Remove hardware from box and sort by size.
- 2. Please check to see that all hardware and parts are present prior to start of assembly.
- 3. Please follow attached instructions in the same sequence as numbered to assure fast & easy assembly.



#### WARNING!

1. Don't attempt to repair or modify parts that are broken or defective. Please contact the store immediately.

2. This product is for home use only and not intended for commercial establishments.



### ASSEMBLY TIME

5 MINUTES

### **PAR