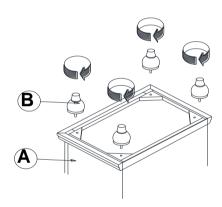

B1&B2)

### ASSEMBLY INSTRUCTIONS





COASTERFURNITURE.COM



B







Fine Furniture for every stage of life





## ITEM: 205892 ASSEMBLY INSTRUCTIONS



### ASSEMBLY TIPS:

- 1. Remove hardware from box and sort by size.
- 2. Please check to see that all hardware and parts are present prior to start of assembly.
- 3. Please follow attached instructions in the same sequence as numbered to assure fast & easy assembly.



#### WARNING!

1. Don't attempt to repair or modify parts that are broken or defective. Please contact the store immediately.

2. This product is for home use only and not intended for commercial establishments.



### ASSEMBLY TIME



## PARTS IDENTIFICATION

A NIGHTSTAND



1PC

#### B BUN FOOT

4PCS

## ITEM:205892 ASSEMBLY INSTRUCTIONS



## <u>STEP 1</u>



STEP 2



### STEP 3 COMPLETE





PAGE 3 OF 3







Fine Furniture for every stage of life



REVISION 0 : 01/07/2020



# ITEM:205893





#### **ASSEMBLY TIPS:**

- 1. Remove hardware from box and sort by size.
- 2. Please check to see that all hardware and parts are present prior to start of assembly.
- 3. Please follow attached instructions in the same sequence as numbered to assure fast & easy assembly.



#### WARNING!

1. Don't attempt to repair or modify parts that are broken or defective. Please contact the store immediately.

2. This product is for home use only and not intended for commercial establishments.



### ASSEMBLY TIME



## **PARTS IDENTIFICATION**

A DRESSER



1PC

B BUN FOOT



4PCS

## ITEM:205893 ASSEMBLY INSTRUCTIONS



## <u>STEP 1</u>



### **BOTTOM DRAWER BOX**

S