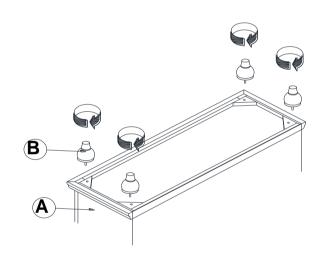

TEP 3 COMPLETE





PAGE 3 OF 3







Fine Furniture for every stage of life



REVISION 0 : 01/07/2020



# ITEM:205893





#### **ASSEMBLY TIPS:**

- 1. Remove hardware from box and sort by size.
- 2. Please check to see that all hardware and parts are present prior to start of assembly.
- 3. Please follow attached instructions in the same sequence as numbered to assure fast & easy assembly.



#### WARNING!

1. Don't attempt to repair or modify parts that are broken or defective. Please contact the store immediately.

2. This product is for home use only and not intended for commercial establishments.



### ASSEMBLY TIME



## **PARTS IDENTIFICATION**

A DRESSER



1PC

B BUN FOOT



4PCS

## ITEM:205893 ASSEMBLY INSTRUCTIONS



## <u>STEP 1</u>



### **BOTTOM DRAWER BOX**

STEP 2



## STEP 3 COMPLETE



PAGE 3 OF 3









Fine Furniture for every stage of life



REVISION 0 : 01/07/2020



## ITEM:205895 ASSEMBLY INSTRUCTIONS



### ASSEMBLY TIPS:

- 1. Remove hardware from box and sort by size.
- 2. Please check to see that all hardware and parts are present prior to start of assembly.
- 3. Please follow attached instructions in the same sequence as numbered to assure fast & easy assembly.



#### WARNING!

1. Don't attempt to repair or modify parts that are broken or defective. Please contact the store immediately.

2. This product is for home use only and not intended for commercial establishments.



### ASSEMBLY TIME

5 MINUTES

### **PARTS IDENTIFICATION**

A CHEST



1PC

#### B BUN FOOT



4PCS

## ITEM:205895 ASSEMBLY INSTRUCTIONS



### <u>STEP 1</u>