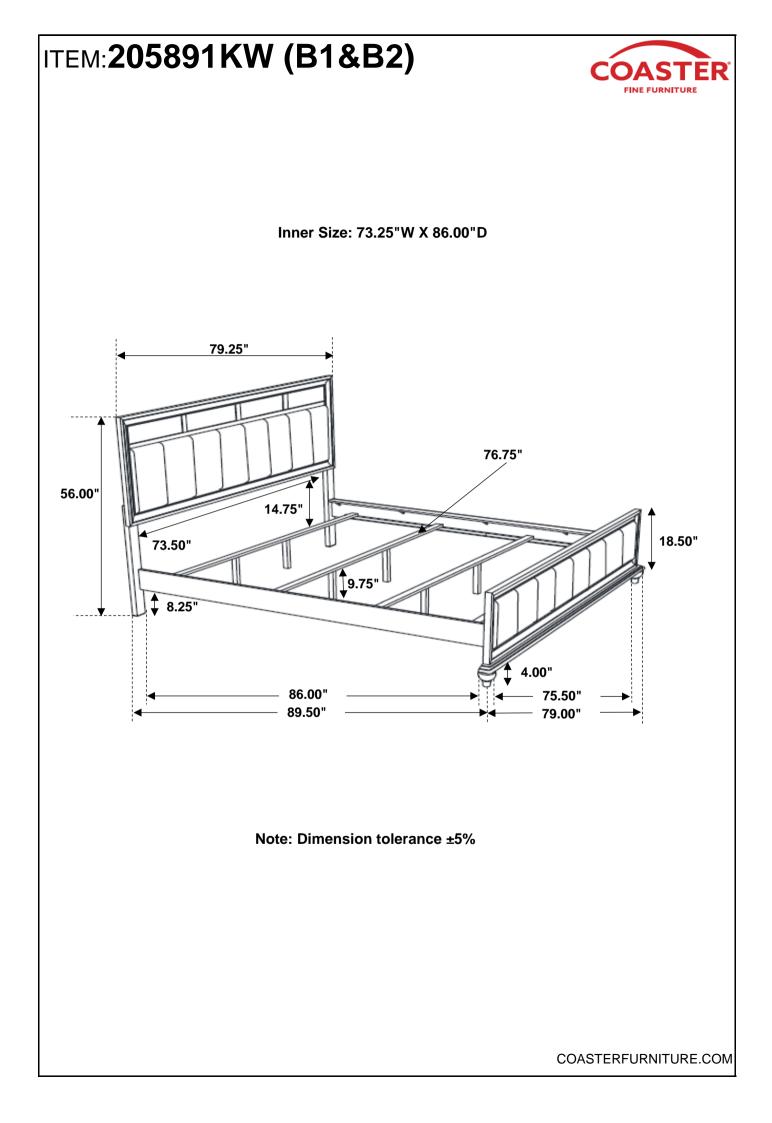

- BLK)            | <u>())                                   </u> | 6PCS |
|---|--------------------------------------|-----------------------------------------------|------|
| 2 | LOCK WASHER<br>(1/4" - BLK)          | $\bigcirc$                                    | 6PCS |
| 3 | FLAT WASHER<br>(1/4"ID x 13mm - BLK) | $\bigcirc$                                    | 6PCS |
| 4 | ALLEN WRENCH<br>(M4 x 60mm - BLK)    |                                               | 1PC  |
| 5 | FLAT HEAD SCREW<br>(M4 x 32mm - RBW) |                                               | 8PCS |

#### NOTE:

Phillips head screw driver is required in the assembly process; however, manufacturer does not provide this item.

PAGE 3 OF 4

## ITEM:205891KW (B1&B2)

### ASSEMBLY INSTRUCTIONS





COASTERFURNITURE.COM



B







Fine Furniture for every stage of life





## ITEM: 205892 ASSEMBLY INSTRUCTIONS



### ASSEMBLY TIPS:

- 1. Remove hardware from box and sort by size.
- 2. Please check to see that all hardware and parts are present prior to start of assembly.
- 3. Please follow attached instructions in the same sequence as numbered to assure fast & easy assembly.



#### WARNING!

1. Don't attempt to repair or modify parts that are broken or defective. Please contact the store immediately.

2. This product is for home use only and not intended for commercial establishments.



### ASSEMBLY TIME



## PARTS IDENTIFICATION

A NIGHTSTAND



1PC

#### B BUN FOOT

4PCS

## ITEM:205892 ASSEMBLY INSTRUCTIONS



## <u>STEP 1</u>



STEP 2



### STEP 3 COMPLETE





PAGE 3 OF 3







Fine Furniture for e