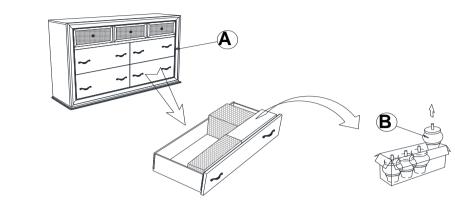

## <u>STEP 1</u>



STEP 2



### STEP 3 COMPLETE





PAGE 3 OF 3







Fine Furniture for every stage of life



REVISION 0 : 01/07/2020



# ITEM:205893





#### **ASSEMBLY TIPS:**

- 1. Remove hardware from box and sort by size.
- 2. Please check to see that all hardware and parts are present prior to start of assembly.
- 3. Please follow attached instructions in the same sequence as numbered to assure fast & easy assembly.



#### WARNING!

1. Don't attempt to repair or modify parts that are broken or defective. Please contact the store immediately.

2. This product is for home use only and not intended for commercial establishments.



### ASSEMBLY TIME



## **PARTS IDENTIFICATION**

A DRESSER



1PC

B BUN FOOT



4PCS

## ITEM:205893 ASSEMBLY INSTRUCTIONS



## <u>STEP 1</u>



### **BOTTOM DRAWER BOX**

STEP 2



## STEP 3 COMPLETE



PAGE 3 OF 3









Fine Furniture for every stage of life



REVISION 0 : 01/07/2020



## ITEM:205895 ASSEMBLY INSTRUCTIONS



### ASSEMBLY TIPS:

- 1. Remove hardware from box and sort by size.
- 2. Please check to see that all hardware and parts are present prior to start of assembly.
- 3. Please follow attached instructions in the same sequence as numbered to assure fast & easy assembly.



#### WARNING!

1. Don't attempt to repair or modify parts that are broken or defective. Please contact the store immediately.

2. This product is for home use only and not intended for commercial establishments.



### ASSEMBLY TIME

5 MINUTES

### **PARTS IDENTIFICATION**

A CHEST



1PC

#### B BUN FOOT



4PCS

## ITEM:205895 ASSEMBLY