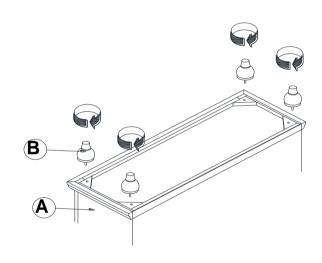

NSTRUCTIONS COASTER FINE FURNITURE



Fine Furniture for every stage of life



REVISION 0 : 01/07/2020



# ITEM:205893





#### **ASSEMBLY TIPS:**

- 1. Remove hardware from box and sort by size.
- 2. Please check to see that all hardware and parts are present prior to start of assembly.
- 3. Please follow attached instructions in the same sequence as numbered to assure fast & easy assembly.



#### WARNING!

1. Don't attempt to repair or modify parts that are broken or defective. Please contact the store immediately.

2. This product is for home use only and not intended for commercial establishments.



### ASSEMBLY TIME



### **PARTS IDENTIFICATION**

A DRESSER



1PC

B BUN FOOT



4PCS

# ITEM:205893 ASSEMBLY INSTRUCTIONS



### <u>STEP 1</u>



### **BOTTOM DRAWER BOX**

STEP 2



### STEP 3 COMPLETE



PAGE 3 OF 3