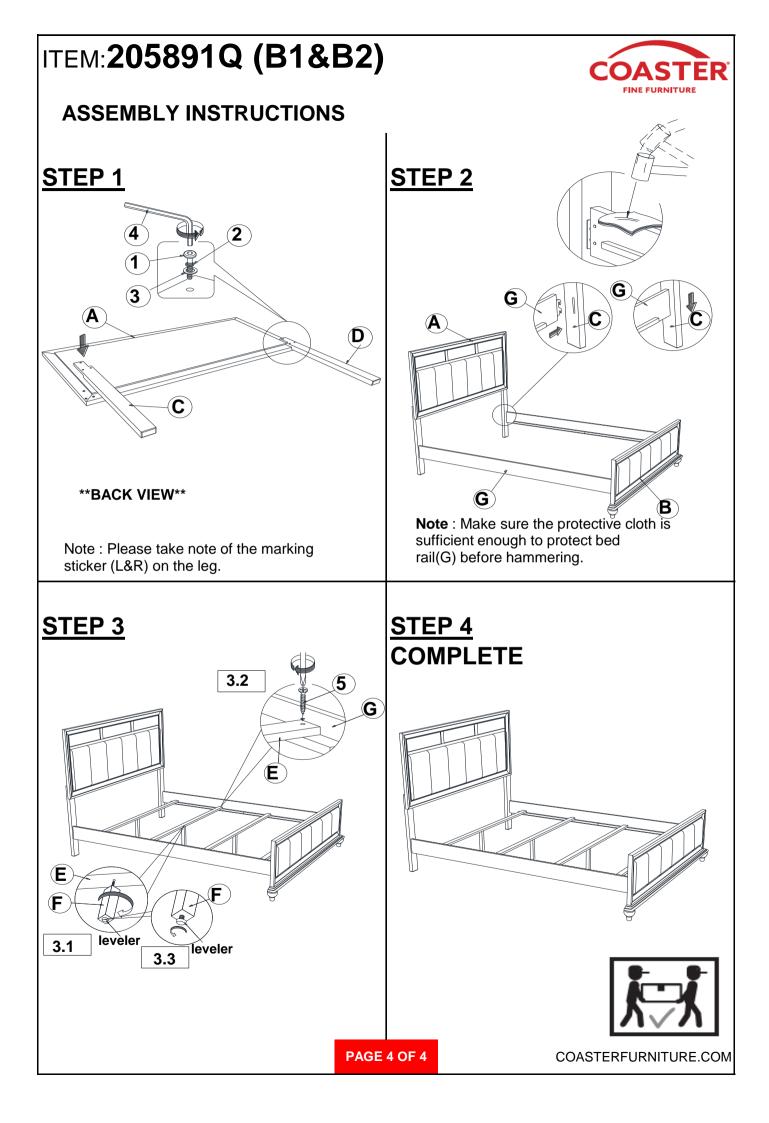

# ITEM:205891Q (B1&B2)

### **ASSEMBLY INSTRUCTIONS**

#### **ASSEMBLY TIPS:**

- 1. Remove hardware from box and sort by size.
- 2. Please check to see that all hardware and parts are present prior to start of assembly.
- 3. Please follow attached instructions in the same sequence as numbered to assure fast & easy assembly.