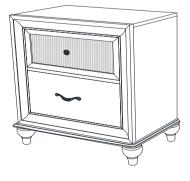

### ITEM: 205892 ASSEMBLY INSTRUCTIONS

### PARTS IDENTIFICATION

A NIGHTSTAND

1PC

#### B BUN FOOT

4PCS