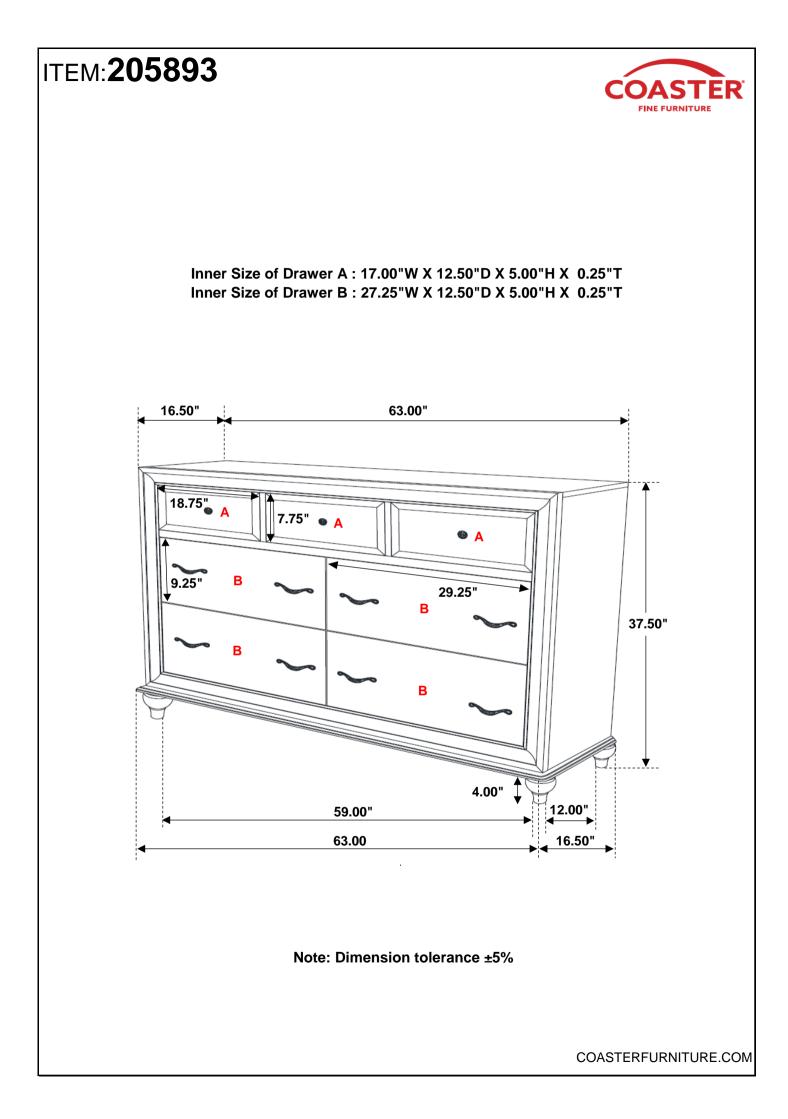

ne Furniture for every stage of life



REVISION 0 : 01/07/2020



# ITEM:205893





#### **ASSEMBLY TIPS:**

- 1. Remove hardware from box and sort by size.
- 2. Please check to see that all hardware and parts are present prior to start of assembly.
- 3. Please follow attached instructions in the same sequence as numbered to assure fast & easy assembly.



#### WARNING!

1. Don't attempt to repair or modify parts that are broken or defective. Please contact the store immediately.

2. This product is for home use only and not intended for commercial establishments.



### ASSEMBLY TIME



### **PARTS IDENTIFICATION**

A DRESSER



1PC

B BUN FOOT



4PCS

# ITEM:205893 ASSEMBLY INSTRUCTIONS



### <u>STEP 1</u>



### **BOTTOM DRAWER BOX**

STEP 2



### STEP 3 COMPLETE



PAGE 3 OF 3