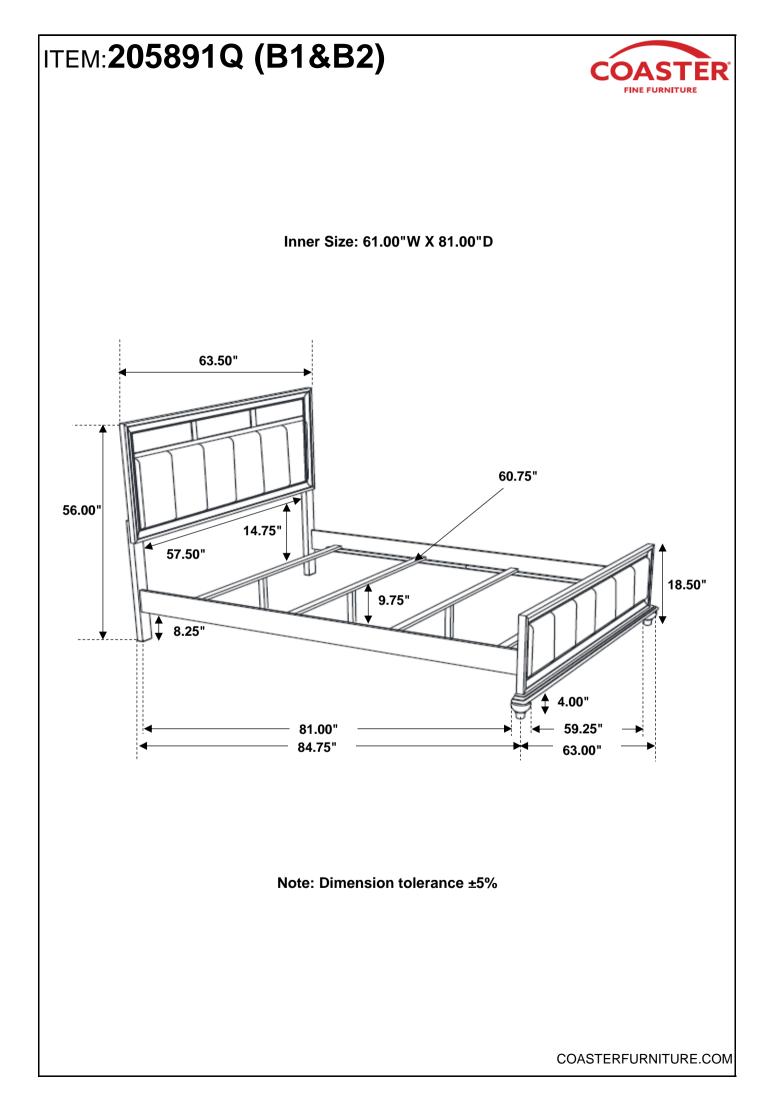

Please contact the store immediately.

2. This product is for home use only and not intended for commercial establishments.

### **HARDWARE IDENTIFICATION**

### Z-B1 (BOX 1) - HARDWARE PACK IS LOCATED IN 205891Q (B1)

| 1 | BOLT<br>(M6 x 30mm - BLK)            | <u>())- типини</u> | 6PCS |
|---|--------------------------------------|--------------------|------|
| 2 | LOCK WASHER<br>(1/4" - BLK)          | $\bigcirc$         | 6PCS |
| 3 | FLAT WASHER<br>(1/4"ID x 13mm - BLK) | $\bigcirc$         | 6PCS |
| 4 | ALLEN WRENCH<br>(M4 x 60mm - BLK)    |                    | 1PC  |
| 5 | FLAT HEAD SCREW<br>(M4 x 32mm - RBW) |                    | 8PCS |

#### NOTE:

Phillips head screw driver is required in the assembly process; however, manufacturer does not provide this item.

PAGE 3 OF 4







# ASSEMBLY INSTRUCTIONS COASTER FINE FURNITURE



Fine Furniture for every stage of life





### ITEM: 205892 ASSEMBLY INSTRUCTIONS



#### ASSEMBLY TIPS:

- 1. Remove hardware from box and sort by size.
- 2. Please check to see that all hardware and parts are present prior to start of assembly.
- 3. Please follow attached instructions in the same sequence as numbered to assure fast & easy assembly.



#### WARNING!

1. Don't attempt to repair or modify parts that are broken or defective. Please contact the store immediately.

2. This product is for home use only and not intended for commercial establishments.



### ASSEMBLY TIME



### PARTS IDENTIFICATION

A NIGHTSTAND



1PC

#### B BUN FOOT

4PCS

# ITEM:205892 ASSEMBLY INSTRUCTIONS



### <u>STEP 1</u>



STEP 2



### STEP 3 CO