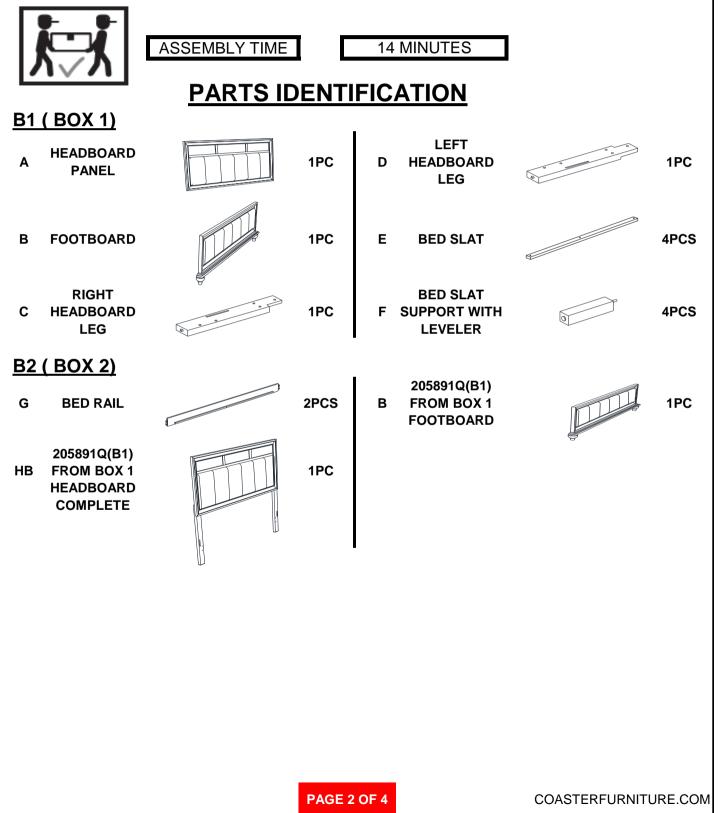

### **HARDWARE IDENTIFICATION**

### Z-B1 (BOX 1) - HARDWARE PACK IS LOCATED IN 205891Q (B1)

| 1 | BOLT<br>(M6 x 30mm - BLK)            | <u>())- типини</u> | 6PCS |
|---|--------------------------------------|--------------------|------|
| 2 | LOCK WASHER<br>(1/4" - BLK)          | $\bigcirc$         | 6PCS |
| 3 | FLAT WASHER<br>(1/4"ID x 13mm - BLK) | $\bigcirc$         | 6PCS |
| 4 | ALLEN WRENCH<br>(M4 x 60mm - BLK)    |                    | 1PC  |
| 5 | FLAT HEAD SCREW<br>(M4 x 32mm - RBW) |                    | 8PCS |

#### NOTE:

Phillips head screw driver is required in the assembly process; however, manufacturer does not provide this item.

PAGE 3 OF 4