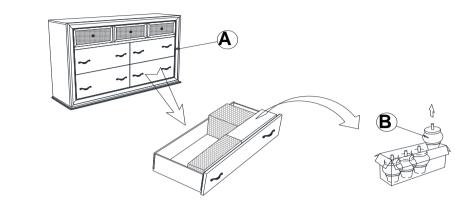

TE





PAGE 3 OF 3





# ASSEMBLY INSTRUCTIONS COASTER FINE FURNITURE



Fine Furniture for every stage of life



REVISION 0 : 01/07/2020



# ITEM:205893





#### **ASSEMBLY TIPS:**

- 1. Remove hardware from box and sort by size.
- 2. Please check to see that all hardware and parts are present prior to start of assembly.
- 3. Please follow attached instructions in the same sequence as numbered to assure fast & easy assembly.



#### WARNING!

1. Don't attempt to repair or modify parts that are broken or defective. Please contact the store immediately.

2. This product is for home use only and not intended for commercial establishments.



### ASSEMBLY TIME



### **PARTS IDENTIFICATION**

A DRESSER



1PC

B BUN FOOT



4PCS

# ITEM:205893 ASSEMBLY INSTRUCTIONS



### <u>STEP 1</u>



### **BOTTOM DRAWER BOX**

STEP 2



### STEP 3 COMPLETE



PAGE 3 OF 3