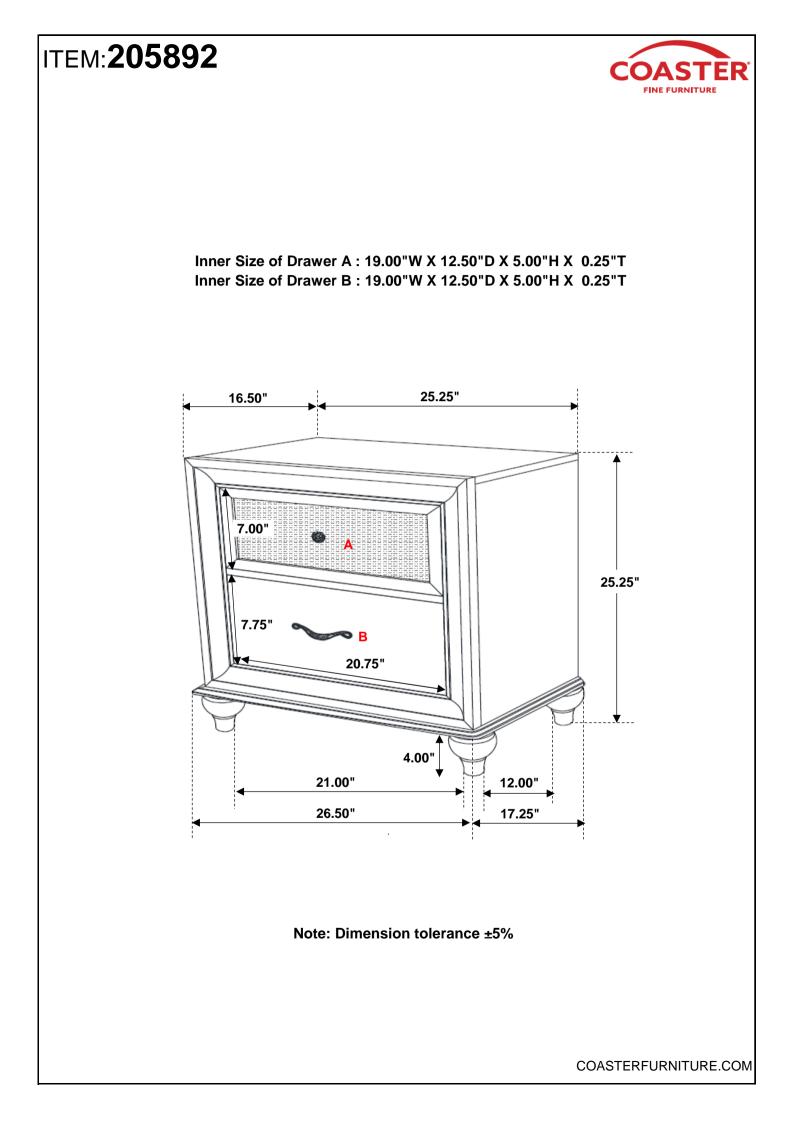

### ITEM: 205892 ASSEMBLY INSTRUCTIONS

### PARTS IDENTIFICATION

A NIGHTSTAND

1PC

#### B BUN FOOT

4PCS