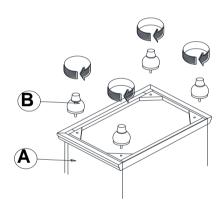

### **PARTS IDENTIFICATION**

A DRESSER

1PC

B BUN FOOT

4PCS

### <u>STEP 1</u>