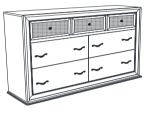

ITEM:205892 ASSEMBLY INSTRUCTIONS



### <u>STEP 1</u>



STEP 2



### STEP 3 COMPLETE





PAGE 3 OF 3





# ASSEMBLY INSTRUCTIONS COASTER FINE FURNITURE



Fine Furniture for every stage of life



REVISION 0 : 01/07/2020



# ITEM:205893





#### **ASSEMBLY TIPS:**

- 1. Remove hardware from box and sort by size.
- 2. Please check to see that all hardware and parts are present prior to start of assembly.
- 3. Please follow attached instructions in the same sequence as numbered to assure fast & easy assembly.



#### WARNING!

1. Don't attempt to repair or modify parts that are broken or defective. Please contact the store immediately.

2. This product is for home use only and not intended for commercial establishments.



### ASSEMBLY TIME



### **PARTS IDENTIFICATION**

A DRESSER



1PC

B BUN FOOT



4PCS

# ITEM:205893 ASSEMBLY INSTRUCTIONS



### <u>STEP 1</u>



### **BOTTOM DRAWER BOX**

STEP 2



### STEP 3 COMPLETE



PAGE 3 OF 3