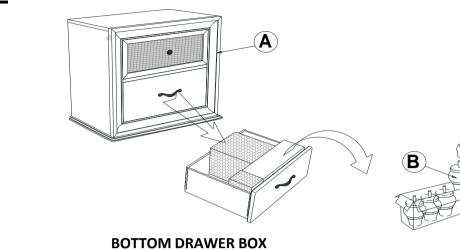

is item.

PAGE 3 OF 4







# ASSEMBLY INSTRUCTIONS COASTER FINE FURNITURE



Fine Furniture for every stage of life





### ITEM: 205892 ASSEMBLY INSTRUCTIONS



#### ASSEMBLY TIPS:

- 1. Remove hardware from box and sort by size.
- 2. Please check to see that all hardware and parts are present prior to start of assembly.
- 3. Please follow attached instructions in the same sequence as numbered to assure fast & easy assembly.



#### WARNING!

1. Don't attempt to repair or modify parts that are broken or defective. Please contact the store immediately.

2. This product is for home use only and not intended for commercial establishments.



### ASSEMBLY TIME



### PARTS IDENTIFICATION

A NIGHTSTAND



1PC

#### B BUN FOOT

4PCS

# ITEM:205892 ASSEMBLY INSTRUCTIONS



### <u>STEP 1</u>



STEP 2



### STEP 3 COMPLETE





PAGE 3 OF 3





# ASSEMBLY INSTRUCTIONS COASTER FINE FURNITURE



Fine Furniture for every stage of life



REVISION 0 : 01/07/2020



# ITEM:205893





#### **ASSEMBLY TIPS:**

- 1. Remove hardware from box and sort by size.
- 2. Please check to see that all hardware and parts are present prior to start of assembly.
- 3. Please follow attached instructions in the same sequence as numbered to assure fast & easy assembly.



#### WARNING!

1. Don't attempt to repair or modify parts that are broken or defective. Please contact the store immediately.

2. This product is for home use only and not intended for commercial establishments.



### ASSEMBLY TIME



### **PARTS IDENTIFICATION**

A DRESSER



1PC

B BUN FOOT



4PCS

# ITEM:205893 ASSEMBLY INSTRU