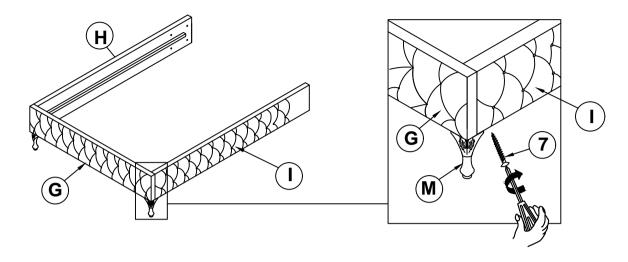

VELER<br>(Ø1/4" X 25mm - BLK)                       |                  | 6PCS  |
|   |                                              |                |       |    |                                                       |                  |       |
|   |                                              |                |       |    |                                                       |                  |       |

#### NOTE:

Phillips head screw driver is required in the assembly process; however, manufacturer does not provide this item.



### ASSEMBLY INSTRUCTIONS

### STEP 1



### STEP 2



### STEP 3

### NOTE: THE EAR PANELSUPPORTS ARE TO LIFT UP THE BED RAILS



PAGE 4 OF 8



### **ASSEMBLY INSTRUCTIONS**





### STEP 5



### STEP 6



PAGE 5 OF 8



## ASSEMBLY INSTRUCTIONS STEP 7



### STEP 8



### STEP 9



PAGE 6 OF 8



## ASSEMBLY INSTRUCTIONS STEP 10



### STEP 11



### STEP 12



PAGE 7 OF 8



# ASSEMBLY INSTRUCTIONS STEP 13 COMPLETE







Inner Size: 61.00"W X 81.00"D



Note: Dimension tolerance ±5%



### ASSEMBLY INSTRUCTIONS COASTER FINE FURNITURE



Fine Furniture for every stage of life

206102 Nightstand

REVISION 0 : 06/05/2018 REVISION 1 : 09/04/2019

PAGE 1 OF 5

#### **ASSEMBLY INSTRUCTIONS**



#### **ASSEMBLY TIPS:**

- 1. Remove hardware from box and sort by size.
- 2. Please check to see that all hardware and parts are present prior to start of assembly.
- 3. Please follow attached instructions in the same sequence as numbered to assure fast & easy assembly.



#### **WARNING!**

- 1. Don't attempt to repair or modify parts that are broke