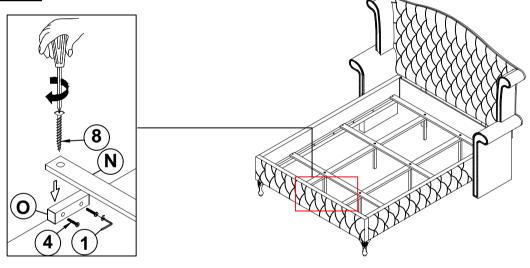

### STEP 3

### NOTE: THE EAR PANELSUPPORTS ARE TO LIFT UP THE BED RAILS

PAGE 4 OF 8