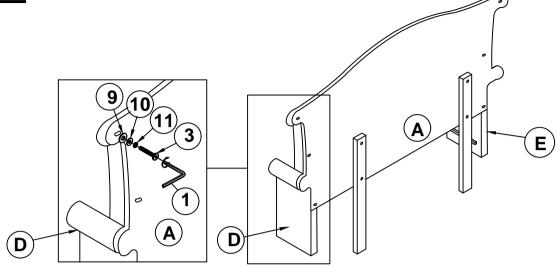

### STEP 2

### STEP 3

### NOTE: THE EAR PANELSUPPORTS ARE TO LIFT UP THE BED RAILS

PAGE 4 OF 8