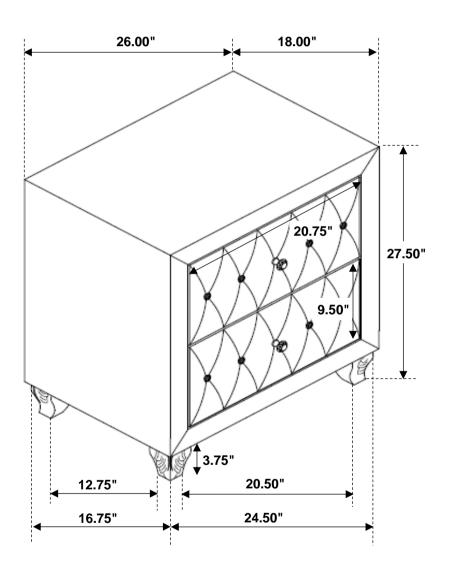

Inner Size of Drawer: 19.00"W X 14.50"D X 6.00"H X 0.25"T

Note: Dimension tolerance ±5%