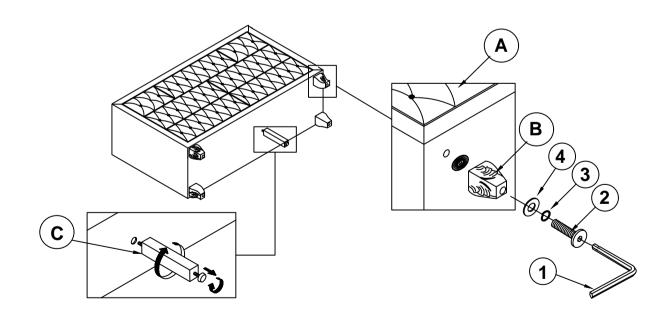

### **PARTS IDENTIFICATION**

A DRESSER

1PC

LEG

4PCS

C CENTER SUPPORT LEG WITH LEVELER

1PC

### **HARDWARE IDENTIFICATION**

1 ALLEN WRENCH (4MM - RBW)

1PC

LOCK WASHER (Ø5/16" - RBW)

4PCS

2 BOLT (Ø5/16" x 90mm - RBW)

4PCS

4 FLAT WASHER (Ø5/16" x 19 x 1.5mm - RBW)

4PCS