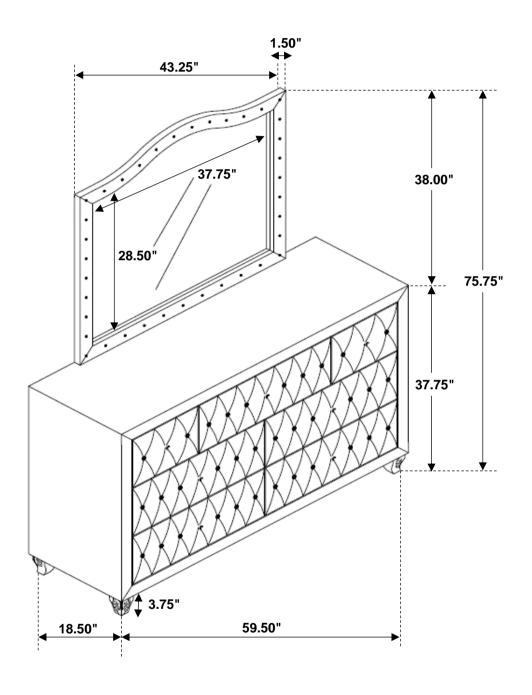

Inner Size of Drawer A: 11.50"W X 14.50"D X 6.00"H X 0.25"T Inner Size of Drawer B: 25.25"W X 14.50"D X 6.00"H X 0.25"T Inner Size of Drawer C: 25.75"W X 14.50"D X 6.00"H X 0.25"T

Note: Dimension tolerance ±5%