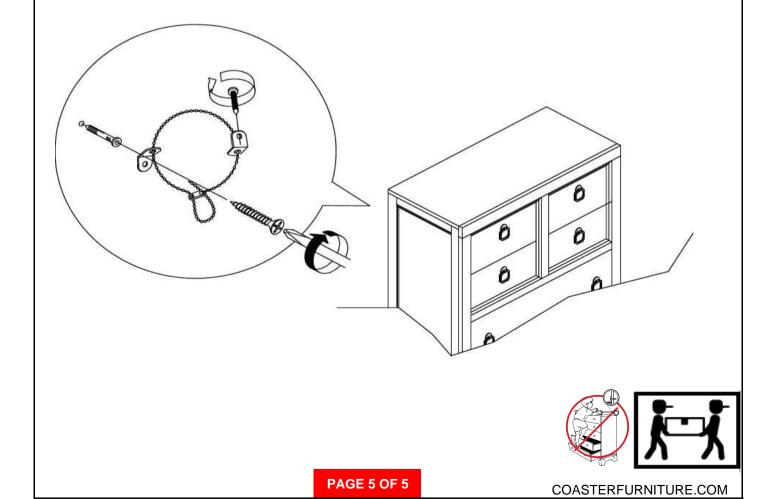

Failure to detach this restraint before moving the furniture may result in injury and damage.

- 1. Attach one of the mounting brackets securely to the back edge of the furniture. Use the short screw.
- 2. Determine where the furniture is to be placed and mark location on the wall for the mounting bracket screw hole approximately 2" below the bracket mounted to the edge of the furniture.
- 3. Drill a 3/16" hole in the wall. Press the plastic wall plug into the hole and gently tap until the flange on the wall plug is against the wall surface.
- 4. Position the bracket over the wall plug and use the long screw to securely attach the bracket to the wall.
- 5. Place the furniture so the bracket on the back edge is in line with the bracket on the wall.
- 6. Lace an end of the cable tie down through each bracket. Bring both ends together and slide the beaded end of the cable tie through the keyhole shaped slot on the other end until snug. Pull down on the beaded end until it snap locks into the keyhole slot.
- 7. To double lock return the beaded end back through the keyhole as shown.
- 8. Check to make sure the cable tie is securely laced and locked to the brackets.