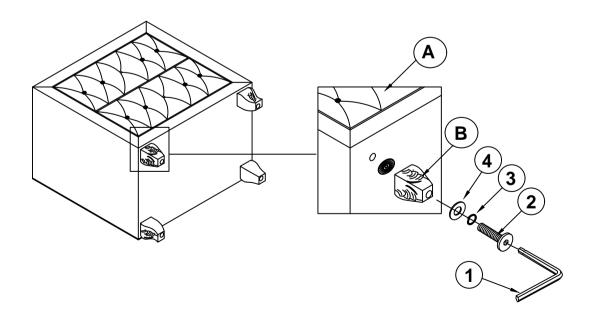

Please follow attached instructions in the same sequence as numbered to assure fast & easy assembly.



#### **WARNING!**

- 1. Don't attempt to repair or modify parts that are broken or defective. Please contact the store immediately.
- 2. This product is for home use only and not intended for commercial establishments.



ASSEMBLY TIME

10 MINUTES

### **PARTS IDENTIFICATION**

A NIGHTSTAND



1PC

LEG



4PCS

### **HARDWARE IDENTIFICATION**

1 ALLEN WRENCH (4MM - RBW)

1PC

LOCK WASHER (Ø5/16" - RBW)

4PCS

2 BOLT (Ø5/16" x 90mm - RBW)

<u>(0)</u>

4PCS

4 FLAT WASHER (Ø5/16" x 19 x 1.5mm - RBW)

4PCS

#### NOTE:

Phillips head screw driver is required in the assembly process; however, manufacturer does not provide this item.



### **ASSEMBLY INSTRUCTIONS**

### STEP 1



### STEP 2





### **ASSEMBLY INSTRUCTIONS**

### STEP 3



## STEP 4 COMPLETE







## ANTI-TIPPING INSTALLMENT INSTRUCTIONS FURNITURE TIPPING RESTRAINT

#### **WARNING**

Injury may result from tipping furniture.

This restraint may protect against tipping furniture.

Do not allow children to climb on furniture.

This restraint is not a substitute for proper adult supervision.

Failure to detach this restraint before moving the furniture may result in injury and damage.

- 1. Attach one of the mounting brackets securely to the back edge of the furniture. Use the short screw.
- 2. Determine where the furniture is to be placed and mark location on the wall for the mounting bracket screw hole approximately 2" below the bracket mounted to the edge of the furniture.
- 3. Drill a 3/16" hole in the wall.