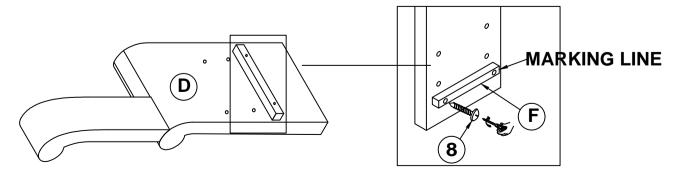

### STEP 3

### NOTE: THE EAR PANELSUPPORTS ARE TO LIFT UP THE BED RAILS

PAGE 4 OF 8