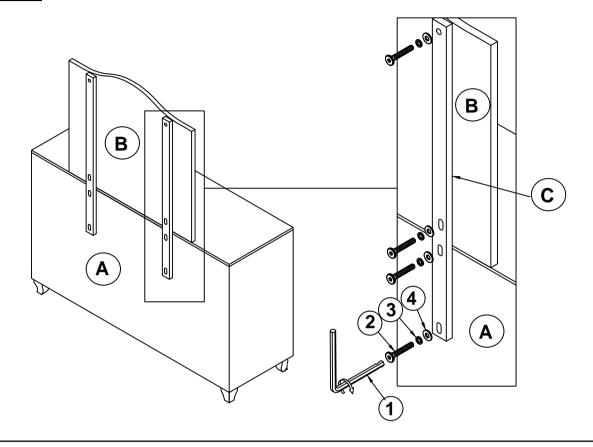

### **PARTS IDENTIFICATION**

DRESSER A FROM BOX ITEM #206103

#206103
MIRROR SUPPORT

1PC

2PCS

8 MIRROR

1PC

C (PACKED WITH MIRROR)

1 ALLEN WRENCH
(4MM - RBW)

1PC

LOCK WASHER (Ø1/4" - RBW)

8PCS

2 BOLT (Ø1/4" x 45mm - RBW)

8PCS

FLAT WASHER (Ø1/4" x 19 x 1.5mm - RBW)

8PCS

## ASSEMBLY INSTRUCTIONS <a href="https://www.scrip.com/structions">STEP 1</a>

## STEP 2 COMPLETE

PAGE 3 OF 3

Note: Dimension tolerance ±5%