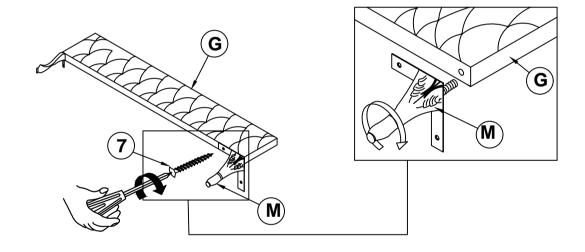

br>SCREW<br>(#4 x 20mm - RBW) | <u> Ommune</u> | 4PCS  | 12 | LEVELER<br>(Ø1/4" X 25mm - BLK)                       |                  | 6PCS  |
|   |                                              |                |       |    |                                                       |                  |       |
|   |                                              |                |       |    |                                                       |                  |       |

#### NOTE:

Phillips head screw driver is required in the assembly process; however, manufacturer does not provide this item.



### ASSEMBLY INSTRUCTIONS

### STEP 1



### STEP 2



### STEP 3

### NOTE: THE EAR PANELSUPPORTS ARE TO LIFT UP THE BED RAILS



PAGE 4 OF 8



### **ASSEMBLY INSTRUCTIONS**





### STEP 5



### STEP 6



PAGE 5 OF 8



## ASSEMBLY INSTRUCTIONS STEP 7



### STEP 8



### STEP 9



PAGE 6 OF 8



## ASSEMBLY INSTRUCTIONS STEP 10



### STEP 11



### STEP 12



PAGE 7 OF 8



# ASSEMBLY INSTRUCTIONS STEP 13 COMPLETE







Inner Size: 61.00"W X 81.00"D



Note: Dimension tolerance ±5%



### ASSEMBLY INSTRUCTIONS COASTER FINE FURNITURE



Fine Furniture for every stage of life

206102 Nightstand

REVISION 0 : 06/05/2018 REVISION 1 : 09/04/2019

PAGE 1 OF 5

#### **ASSEMBLY INSTRUCTIONS**



#### **ASSEMBLY TIPS:**

- 1. Remove hardware from box and sort by size.
- 2. Please check to see that all hardware and parts are present prior to start of assembly.
- 3. Please follow attached instructions in the same sequence as numbered to assure fast & easy assembly.



#### **WARNING