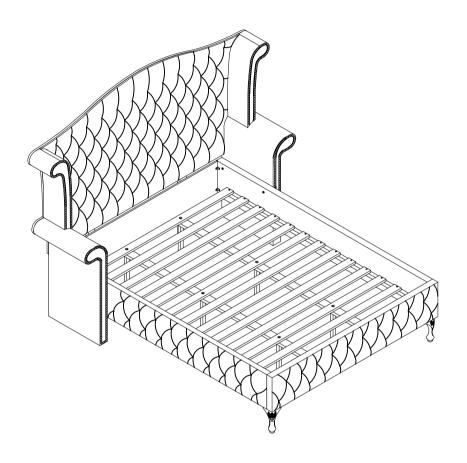

# ASSEMBLY INSTRUCTIONS STEP 13 COMPLETE

Inner Size: 61.00"W X 81.00"D

Note: Dimension tolerance ±5%