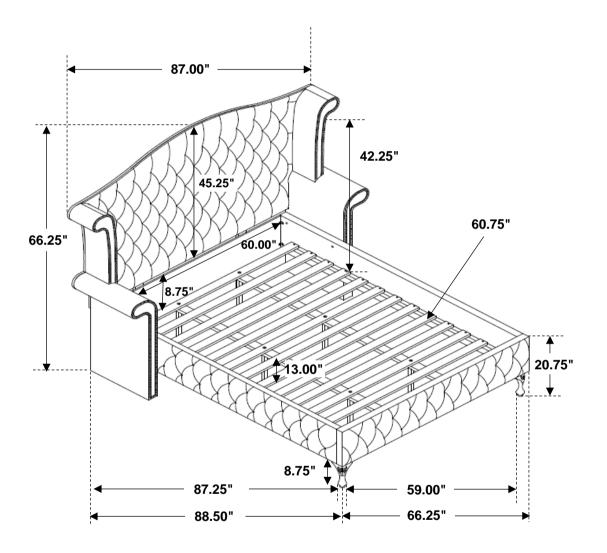

# ASSEMBLY INSTRUCTIONS STEP 13 COMPLETE

Inner Size: 61.00"W X 81.00"D

Note: Dimension tolerance ±5%