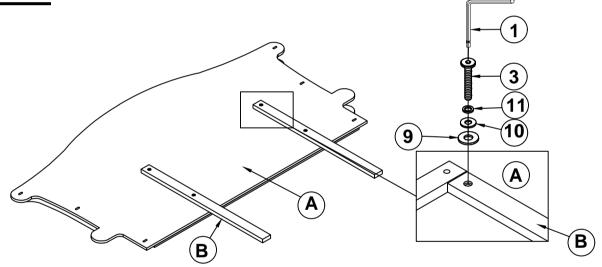

| <b>@</b>       | 8PCS  | 11 | LOCK WASHER<br>(Ø1/4" - RBW)                          |                  | 22PCS |
| 6 | SHORT PAN HEAD<br>SCREW<br>(#4 x 20mm - RBW) | <u> Ommune</u> | 4PCS  | 12 | LEVELER<br>(Ø1/4" X 25mm - BLK)                       |                  | 6PCS  |
|   |                                              |                |       |    |                                                       |                  |       |
|   |                                              |                |       |    |                                                       |                  |       |

#### NOTE:

Phillips head screw driver is required in the assembly process; however, manufacturer does not provide this item.



### ASSEMBLY INSTRUCTIONS

### STEP 1



### STEP 2



### STEP 3

### NOTE: THE EAR PANELSUPPORTS ARE TO LIFT UP THE BED RAILS



PAGE 4 OF 8



### **ASSEMBLY INSTRUCTIONS**





### STEP 5



### STEP 6



PAGE 5 OF 8



## ASSEMBLY INSTRUCTIONS STEP 7



### STEP 8



### STEP 9



PAGE 6 OF 8



## ASSEMBLY INSTRUCTIONS STEP 10



### STEP 11



### STEP 12



PAGE 7 OF 8



# ASSEMBLY INSTRUCTIONS STEP 13 COMPLETE







Inner Size: 61.00"W X 81.00"D



Note: Dimension tolerance ±5%



### ASSEMBLY INSTRUCTIONS COASTER FINE FURNITURE



Fine Furniture for every stage of life

206102 Nightstand

REVISION 0 : 06/05/2018 REVISION 1 : 09/04/2019

PAGE 1 OF 5

#### **ASSEMBLY INSTRUCTIONS**



#### **ASSEMBLY TIPS:**

- 1. Remove hardware from box and sort by size.
- 2. Please check to see that all hardware and parts are present prior to st