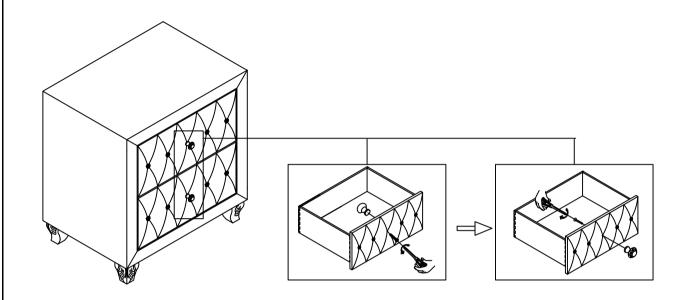

Failure to detach this restraint before moving the furniture may result in injury and damage.

- 1. Attach one of the mounting brackets securely to the back edge of the furniture. Use the short screw.
- 2. Determine where the furniture is to be placed and mark location on the wall for the mounting bracket screw hole approximately 2" below the bracket mounted to the edge of the furniture.
- 3. Drill a 3/16" hole in the wall. Press the plastic wall plug into the hole and gently tap until the flange on the wall plug is against the wall surface.
- 4. Position the bracket over the wall plug and use the long screw to securely attach the bracket to the wall.
- 5. Place the furniture so the bracket on the back edge is in line with the bracket on the wall.
- 6. Lace an end of the cable tie down through each bracket. Bring both ends together and slide the beaded end of the cable tie through the keyhole shaped slot on the other end until snug. Pull down on the beaded end until it snap locks into the keyhole slot.
- 7. To double lock return the beaded end back through the keyhole as shown.
- 8. Check to make sure the cable tie is securely laced and locked to the brackets.