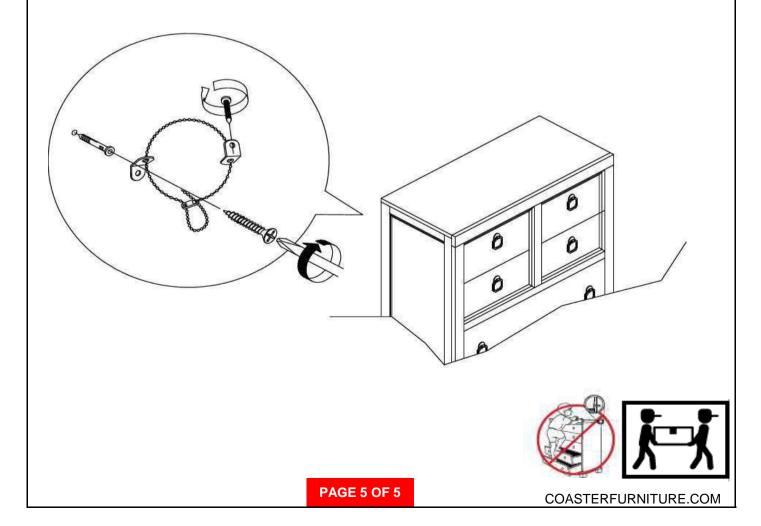

## ANTI-TIPPING INSTALLMENT INSTRUCTIONS FURNITURE TIPPING RESTRAINT

#### **WARNING**

Injury may result from tipping furniture.

This restraint may protect against tipping furniture.

Do not allow children to climb on furniture.

This restraint is not a substitute for proper adult supervision.

Failure to detach this restraint before moving the furniture may result in injury and damage.

- 1. Attach one of the mounting brackets securely to the back edge of the furniture. Use the short screw.
- 2. Determine where the furniture is to be placed and mark location on the wall for the mounting bracket screw hole approximately 2" below the bracket mounted to the edge of the furniture.
- 3. Drill a 3/16" hole in the wall. Press the plastic wall plug into the hole and gently tap until the flange on the wall plug is against the wall surface.
- 4. Position the bracket over the wall plug and use the long screw to securely attach the bracket to the wall.
- 5. Place the furniture so the bracket on the back edge is in line with the bracket on the wall.
- 6. Lace an end of the cable tie down through each bracket. Bring both ends together and slide the beaded end of the cable tie through the keyhole shaped slot on the other end until snug. Pull down on the beaded end until it snap locks into the keyhole slot.
- 7. To double lock return the beaded end back through the keyhole as shown.
- 8. Check to make sure the cable tie is securely laced and locked to the brackets.