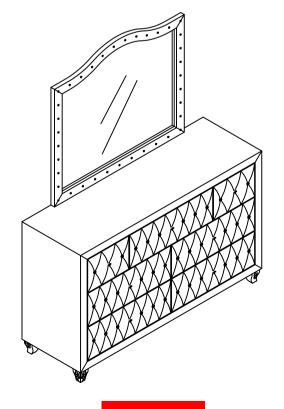

### ASSEMBLY INSTRUCTIONS COASTER FINE FURNITURE

Fine Furniture for every stage of life

206104 *Mirror* 

REVISION 0 : 06/05/2018 REVISION 1 : 09/04/2019

PAGE 1 OF 3

### **PARTS IDENTIFICATION**

DRESSER A FROM BOX ITEM #206103

#206103
MIRROR SUPPORT

1PC

2PCS

8 MIRROR

1PC

C (PACKED WITH MIRROR)

## STEP 2 COMPLETE

PAGE 3 OF 3

Note: Dimension tolerance ±5%