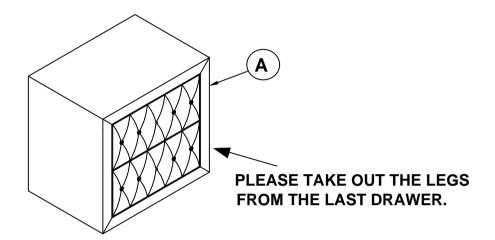

ssembly.
- 3. Please follow attached instructions in the same sequence as numbered to assure fast & easy assembly.



#### **WARNING!**

- 1. Don't attempt to repair or modify parts that are broken or defective. Please contact the store immediately.
- 2. This product is for home use only and not intended for commercial establishments.



ASSEMBLY TIME

10 MINUTES

### **PARTS IDENTIFICATION**

A NIGHTSTAND



1PC

LEG



4PCS

### **HARDWARE IDENTIFICATION**

1 ALLEN WRENCH (4MM - RBW)

1PC

LOCK WASHER (Ø5/16" - RBW)

4PCS

2 BOLT (Ø5/16" x 90mm - RBW)

<u>(0)</u>

4PCS

4 FLAT WASHER (Ø5/16" x 19 x 1.5mm - RBW)

4PCS

#### NOTE:

Phillips head screw driver is required in the assembly process; however, manufacturer does not provide this item.



### **ASSEMBLY INSTRUCTIONS**

### STEP 1



### STEP 2





### **ASSEMBLY INSTRUCTIONS**

### STEP 3



## STEP 4 COMPLETE







## ANTI-TIPPING INSTALLMENT INSTRUCTIONS FURNITURE TIPPING RESTRAINT

#### **WARNING**

Injury may result from tipping furniture.

This restraint may protect against tipping furniture.

Do not allow children to climb on furniture.

This restraint is not a substitute for proper adult supervision.

Failure to detach this restraint before moving the furniture may result in injury and damage.

- 1. Attach one of the mounting brackets securely to the back edge of the furniture. Use the short screw.
- 2. Determine where the furniture is to be placed and mark location on the wall for the mounting bracket screw hole approximately 2" below the bracket mounted to the edge of the furniture.
- 3. Drill a 3/16" hol