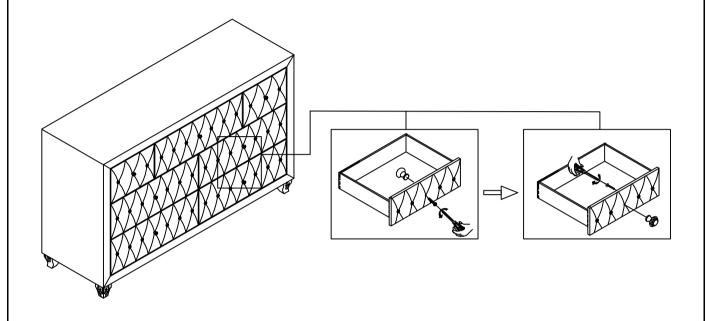

## ASSEMBLY INSTRUCTIONS <a href="https://www.scrip.com/structions">STEP 1</a>

### STEP 2