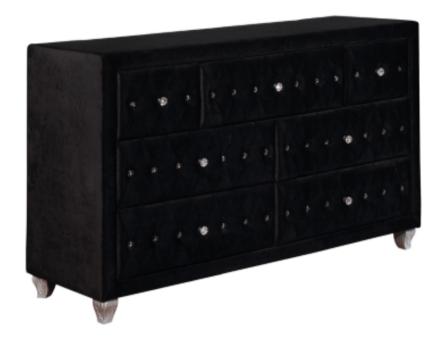

### ASSEMBLY INSTRUCTIONS COASTER FINE FURNITURE

Fine Furniture for every stage of life

206103 *Dresser* 

REVISION 0: 06/05/2018 REVISION 1: 09/04/2019

PAGE 1 OF 5

### **PARTS IDENTIFICATION**

A DRESSER

1PC

LEG

4PCS

C CENTER SUPPORT LEG WITH LEVELER

1PC