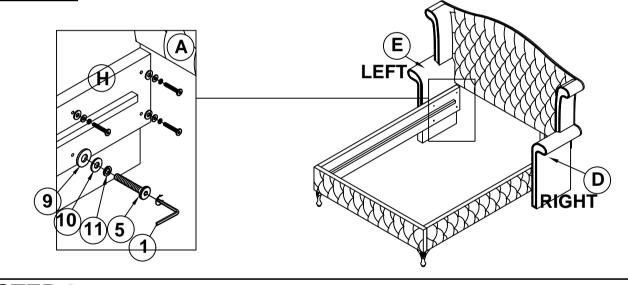

" X 25mm - BLK)                       |                  | 6PCS  |
|   |                                              |                |       |    |                                                       |                  |       |
|   |                                              |                |       |    |                                                       |                  |       |

#### NOTE:

Phillips head screw driver is required in the assembly process; however, manufacturer does not provide this item.



### ASSEMBLY INSTRUCTIONS

### STEP 1



### STEP 2



### STEP 3

### NOTE: THE EAR PANELSUPPORTS ARE TO LIFT UP THE BED RAILS



PAGE 4 OF 8



### **ASSEMBLY INSTRUCTIONS**





### STEP 5



### STEP 6



PAGE 5 OF 8



## ASSEMBLY INSTRUCTIONS STEP 7



### STEP 8



### STEP 9



PAGE 6 OF 8



## ASSEMBLY INSTRUCTIONS STEP 10



### STEP 11



### STEP 12



PAGE 7 OF 8



# ASSEMBLY INSTRUCTIONS STEP 13 COMPLETE







Inner Size: 61.00"W X 81.00"D



Note: Dimension tolerance ±5%



### ASSEMBLY INSTRUCTIONS COASTER FINE FURNITURE



Fine Furniture for every stage of life

206102 Nightstand

REVISION 0 : 06/05/2018 REVISION 1 : 09/04/2019

PAGE 1 OF 5

#### **ASSEMBLY INSTRUCTIONS**



#### **ASSEMBLY TIPS:**

- 1. Remove hardware from box and sort by size.
- 2. Please check to see that all hardware and parts are present prior to start of assembly.
- 3. Please follow attached instructions in the same sequence as numbered to assure fast & easy assembly.



#### **WARNING!**

- 1. Don't attempt to repair or modify parts that are broken or defective