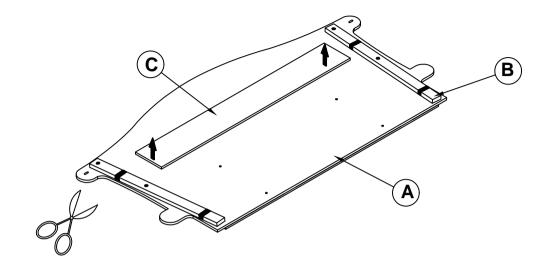

### STEP 2

### STEP 3

### NOTE: THE EAR PANELSUPPORTS ARE TO LIFT UP THE BED RAILS

PAGE 4 OF 8