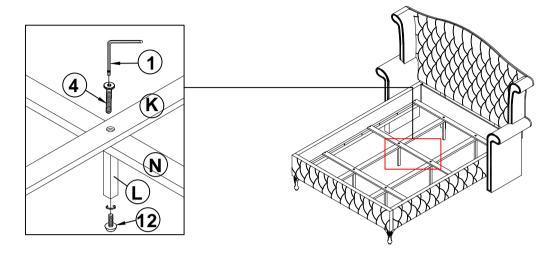

|
|   |                                              |                |       |    |                                                       |                  |       |
|   |                                              |                |       |    |                                                       |                  |       |

#### NOTE:

Phillips head screw driver is required in the assembly process; however, manufacturer does not provide this item.



### ASSEMBLY INSTRUCTIONS

### STEP 1



### STEP 2



### STEP 3

### NOTE: THE EAR PANELSUPPORTS ARE TO LIFT UP THE BED RAILS



PAGE 4 OF 8



### **ASSEMBLY INSTRUCTIONS**





### STEP 5



### STEP 6



PAGE 5 OF 8



## ASSEMBLY INSTRUCTIONS STEP 7



### STEP 8



### STEP 9



PAGE 6 OF 8



## ASSEMBLY INSTRUCTIONS STEP 10



### STEP 11



### STEP 12



PAGE 7 OF 8



# ASSEMBLY INSTRUCTIONS STEP 13 COMPLETE







Inner Size: 61.00"W X 81.00"D



Note: Dimension tolerance ±5%



### ASSEMBLY INSTRUCTIONS COASTER FINE FURNITURE



Fine Furniture for every stage of life

206102 Nightstand

REVISION 0 : 06/05/2018 REVISION 1 : 09/04/2019

PAGE 1 OF 5

#### **ASSEMBLY INSTRUCTIONS**



#### **ASSEMBLY TIPS:**

- 1. Remove hardware from box and sort by size.
- 2. Please check to see that all hardware and parts are present prior to start of assembly.
- 3. Please follow attached instructions in the same sequence as numbered to assure fast & easy assembly.



#### **WARNING!**

- 1. Don't attempt to repair or modify parts that are broken or defective. Please contact the store immediately.
- 2. This product is for