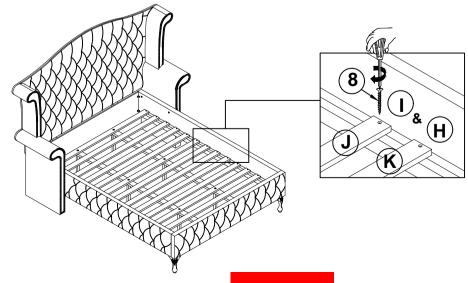

|                |       |    |                                                       |                  |       |
|   |                                              |                |       |    |                                                       |                  |       |

#### NOTE:

Phillips head screw driver is required in the assembly process; however, manufacturer does not provide this item.



### ASSEMBLY INSTRUCTIONS

### STEP 1



### STEP 2



### STEP 3

### NOTE: THE EAR PANELSUPPORTS ARE TO LIFT UP THE BED RAILS



PAGE 4 OF 8



### **ASSEMBLY INSTRUCTIONS**





### STEP 5



### STEP 6



PAGE 5 OF 8



## ASSEMBLY INSTRUCTIONS STEP 7



### STEP 8



### STEP 9



PAGE 6 OF 8



## ASSEMBLY INSTRUCTIONS STEP 10



### STEP 11



### STEP 12



PAGE 7 OF 8



# ASSEMBLY INSTRUCTIONS STEP 13 COMPLETE







Inner Size: 61.00"W X 81.00"D



Note: Dimension tolerance ±5%



### ASSEMBLY INSTRUCTIONS COASTER FINE FURNITURE



Fine Furniture for every stage of life

206102 Nightstand

REVISION 0 : 06/05/2018 REVISION 1 : 09/04/2019

PAGE 1 OF 5

#### **ASSEMBLY INSTRUCTIONS**



#### **ASSEMBLY TIPS:**

- 1. Remove hardware from box and sort by size.
- 2. Please check to see that all hardware and parts are present prior to start of assembly.
- 3. Please follow attached instructions in the same sequence as numbered to assure fast & easy assembly.



#### **WARNING!**

- 1. Don't attempt to repair or modify parts that are broken or defective. Please contact the store immediately.
- 2. This product is for home use only and not intended