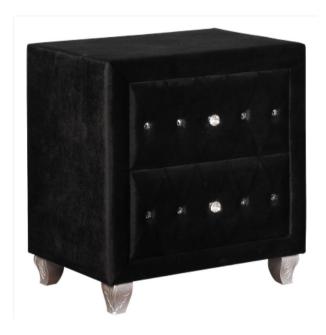

### ASSEMBLY INSTRUCTIONS COASTER FINE FURNITURE

Fine Furniture for every stage of life

206102 Nightstand

REVISION 0 : 06/05/2018 REVISION 1 : 09/04/2019

PAGE 1 OF 5

### **PARTS IDENTIFICATION**

A NIGHTSTAND

1PC

LEG

4PCS