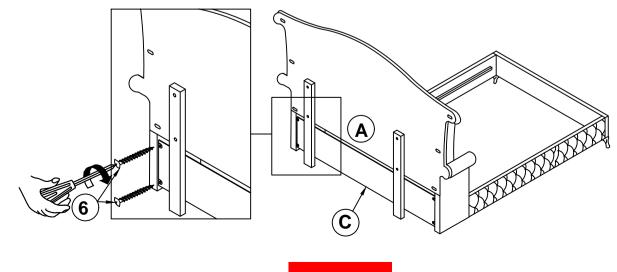

)                       |                  | 6PCS  |
|   |                                              |                |       |    |                                                       |                  |       |
|   |                                              |                |       |    |                                                       |                  |       |

#### NOTE:

Phillips head screw driver is required in the assembly process; however, manufacturer does not provide this item.



### ASSEMBLY INSTRUCTIONS

### STEP 1



### STEP 2



### STEP 3

### NOTE: THE EAR PANELSUPPORTS ARE TO LIFT UP THE BED RAILS



PAGE 4 OF 8



### **ASSEMBLY INSTRUCTIONS**





### STEP 5



### STEP 6



PAGE 5 OF 8



## ASSEMBLY INSTRUCTIONS STEP 7



### STEP 8



### STEP 9



PAGE 6 OF 8



## ASSEMBLY INSTRUCTIONS STEP 10



### STEP 11



### STEP 12



PAGE 7 OF 8



# ASSEMBLY INSTRUCTIONS STEP 13 COMPLETE







Inner Size: 61.00"W X 81.00"D



Note: Dimension tolerance ±5%



### ASSEMBLY INSTRUCTIONS COASTER FINE FURNITURE



Fine Furniture for every stage of life

206102 Nightstand

REVISION 0 : 06/05/2018 REVISION 1 : 09/04/2019

PAGE 1 OF 5

#### **ASSEMBLY INSTRUCTIONS**



#### **ASSEMBLY TIPS:**

- 1. Remove hardware from box and sort by size.
- 2. Please check to see that all hardware and parts are present prior to start of assembly.
- 3. Please follow attached instructions in the same sequence as numbered to assure fast & easy assembly.



#### **WARNING!**

- 1. Don't attempt to repair or modify parts that are broken or defective. Please conta