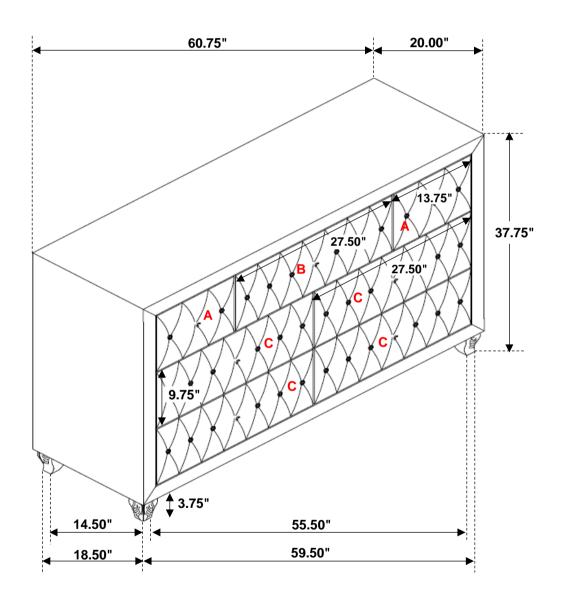

Inner Size of Drawer A: 11.50"W X 14.50"D X 6.00"H X 0.25"T Inner Size of Drawer B: 25.25"W X 14.50"D X 6.00"H X 0.25"T Inner Size of Drawer C: 25.75"W X 14.50"D X 6.00"H X 0.25"T

Note: Dimension tolerance ±5%