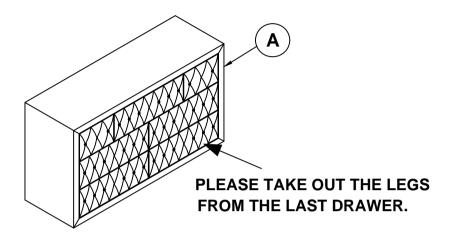

### **PARTS IDENTIFICATION**

A DRESSER

1PC

LEG

4PCS

C CENTER SUPPORT LEG WITH LEVELER

1PC

### **HARDWARE IDENTIFICATION**

1 ALLEN WRENCH (4MM - RBW)

1PC

LOCK WASHER (Ø5/16" - RBW)

4PCS

2 BOLT (Ø5/16" x 90mm - RBW)

4PCS

4 FLAT WASHER (Ø5/16" x 19 x 1.5mm - RBW)

4PCS