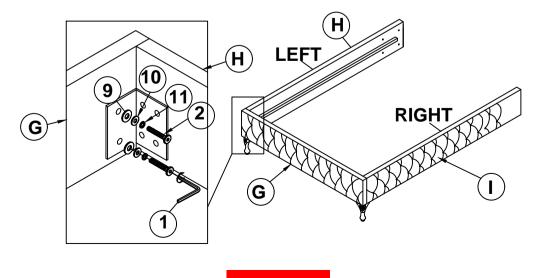

4 x 20mm - RBW) | <u> Ommune</u> | 4PCS  | 12 | LEVELER<br>(Ø1/4" X 25mm - BLK)                       |                  | 6PCS  |
|   |                                              |                |       |    |                                                       |                  |       |
|   |                                              |                |       |    |                                                       |                  |       |

#### NOTE:

Phillips head screw driver is required in the assembly process; however, manufacturer does not provide this item.



### ASSEMBLY INSTRUCTIONS

### STEP 1



### STEP 2



### STEP 3

### NOTE: THE EAR PANELSUPPORTS ARE TO LIFT UP THE BED RAILS



PAGE 4 OF 8



### **ASSEMBLY INSTRUCTIONS**





### STEP 5



### STEP 6



PAGE 5 OF 8



## ASSEMBLY INSTRUCTIONS STEP 7



### STEP 8



### STEP 9



PAGE 6 OF 8



## ASSEMBLY INSTRUCTIONS STEP 10



### STEP 11



### STEP 12



PAGE 7 OF 8



# ASSEMBLY INSTRUCTIONS STEP 13 COMPLETE







Inner Size: 61.00"W X 81.00"D



Note: Dimension tolerance ±5%



### ASSEMBLY INSTRUCTIONS COASTER FINE FURNITURE



Fine Furniture for every stage of life

206102 Nightstand

REVISION 0 : 06/05/2018 REVISION 1 : 09/04/2019

PAGE 1 OF 5

#### **ASSEMBLY INSTRUCTIONS**



#### **ASSEMBLY TIPS:**

- 1. Remove hardware from box and sort by size.
- 2. Please check to see that all hardware and parts are present prior to start of assembly.
- 3. Please follow attached instructions in the same sequence as numbered to assure fast & easy assembly.



#### **WARNING!**

- 1. Don'