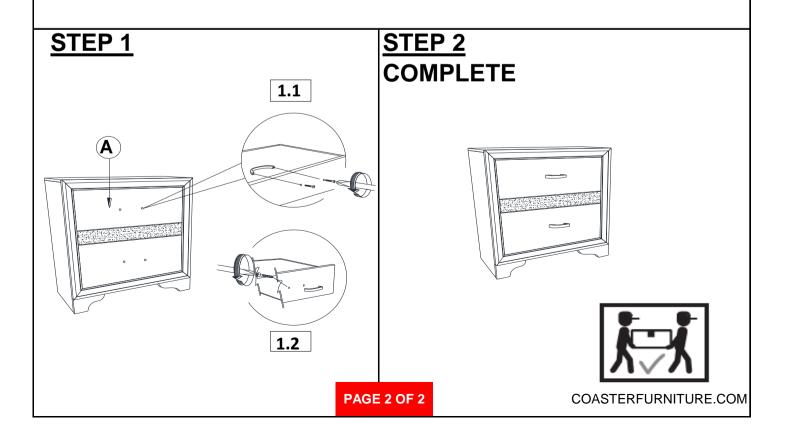

## ITEM: 206364 ASSEMBLY INSTRUCTIONS

#### **ASSEMBLY TIPS:**

- 1. Remove hardware from box and sort by size.
- 2. Please check to see that all hardware and parts are present prior to start of assembly.
- 3. Please follow attached instructions in the same sequence as numbered to assure fast & easy assembly.

#### WARNING!

1. Don't attempt to repair or modify parts that are broken or defective. Please contact the store immediately.

2. This product is for home use only and not intended for commercial establishments.

## ITEM: 206364

### **ASSEMBLY INSTRUCTIONS**

PAGE 4 OF 4

Fine Furniture for every stage of life

206365 Chest

REVISION 0 : 05/23/2017 REVISION 1 : 06/15/2017 REVISION 2 : 09/07/2018 REVISION 3 : 10/25/2019