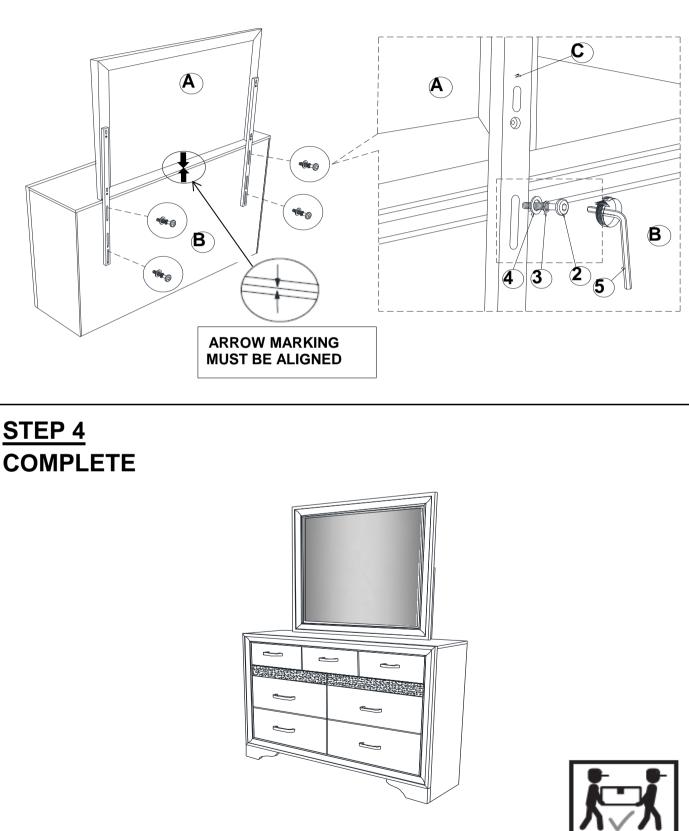

## ITEM: 206364 ASSEMBLY INSTRUCTIONS

#### **ASSEMBLY TIPS:**

- 1. Remove hardware from box and sort by size.
- 2. Please check to see that all hardware and parts are present prior to start of assembly.
- 3. Please follow attached instructions in the same sequence as numbered to assure fast & easy assembly.

#### WARNING!

1. Don't attempt to repair or modify parts that are broken or defective. Please contact the store immediately.

2. This product is for home use only and not intended for commercial establishments.

## ITEM: 206364

### **ASSEMBLY INSTRUCTIONS**

PAGE 4 OF 4

Fine Furniture for every stage of life

206365 Chest

REVISION 0 : 05/23/2017 REVISION 1 : 06/15/2017 REVISION 2 : 09/07/2018 REVISION 3 : 10/25/2019