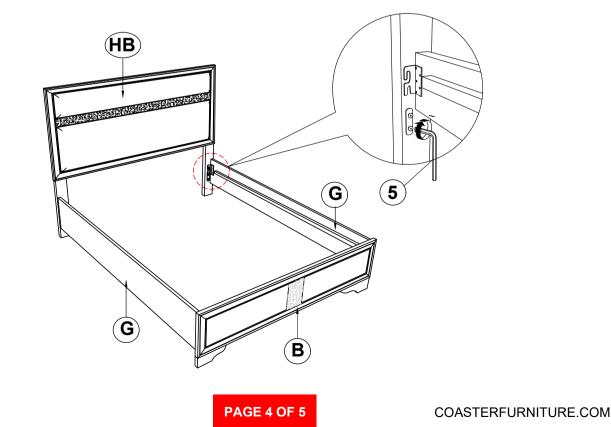

## **PARTS IDENTIFICATION**

| Α                 | HEADBOARD PANEL                              | A DECISION OF A | 1PC                  |  |  |
|-------------------|----------------------------------------------|-------------------------------------------------------------------------------------------------------------------------------------------------------------------------------------------------------------------------------------------------------------------------------------------------------------------------------------------------------------------------------------------------------------------------------------------------------------------------------------------------------------------------------------------------------------------------------------------------------------------------------------------------------------------------------------------------------------------------------------------------------------------------------------------------------------------------------------------------------------------------------------------------------------------------------------------------------------------------------------------------------------------------------------------------------------------------------------------------------------------------------------------------------------------------------------------------------------------------------------------------------------------------------------------------------------------------------------------------------------------------------------------------------------------------------------------------------------------------------------------------------------------------------------------------------------------------------------------------------------------------------------------------------------------------------------------------------------------------------------------------------------------------------------------------------------------------------------------------------------------------------------------------------------------------------------------------------------------------------------------------------------------------------------------------------------------------------------------------------------------------------|----------------------|--|--|
| В                 | FOOTBOARD                                    |                                                                                                                                                                                                                                                                                                                                                                                                                                                                                                                                                                                                                                                                                                                                                                                                                                                                                                                                                                                                                                                                                                                                                                                                                                                                                                                                                                                                                                                                                                                                                                                                                                                                                                                                                                                                                                                                                                                                                                                                                                                                                                                               | 1PC                  |  |  |
| С                 | LEFT HEADBOARD LEG                           | - + + 4000                                                                                                                                                                                                                                                                                                                                                                                                                                                                                                                                                                                                                                                                                                                                                                                                                                                                                                                                                                                                                                                                                                                                                                                                                                                                                                                                                                                                                                                                                                                                                                                                                                                                                                                                                                                                                                                                                                                                                                                                                                                                                                                    | 1PC                  |  |  |
| D                 | RIGHT HEADBOARD LEG                          |                                                                                                                                                                                                                                                                                                                                                                                                                                                                                                                                                                                                                                                                                                                                                                                                                                                                                                                                                                                                                                                                                                                                                                                                                                                                                                                                                                                                                                                                                                                                                                                                                                                                                                                                                                                                                                                                                                                                                                                                                                                                                                                               | 1PC                  |  |  |
| E                 | BED SLAT                                     |                                                                                                                                                                                                                                                                                                                                                                                                                                                                                                                                                                                                                                                                                                                                                                                                                                                                                                                                                                                                                                                                                                                                                                                                                                                                                                                                                                                                                                                                                                                                                                                                                                                                                                                                                                                                                                                                                                                                                                                                                                                                                                                               | 4PCS                 |  |  |
| F                 | BED SLAT SUPPORT WITH LEVELER                |                                                                                                                                                                                                                                                                                                                                                                                                                                                                                                                                                                                                                                                                                                                                                                                                                                                                                                                                                                                                                                                                                                                                                                                                                                                                                                                                                                                                                                                                                                                                                                                                                                                                                                                                                                                                                                                                                                                                                                                                                                                                                                                               | 4PCS                 |  |  |
| <u>B2 (BOX 2)</u> |                                              |                                                                                                                                                                                                                                                                                                                                                                                                                                                                                                                                                                                                                                                                                                                                                                                                                                                                                                                                                                                                                                                                                                                                                                                                                                                                                                                                                                                                                                                                                                                                                                                                                                                                                                                                                                                                                                                                                                                                                                                                                                                                                                                               |                      |  |  |
| G                 | BED RAIL                                     |                                                                                                                                                                                                                                                                                                                                                                                                                                                                                                                                                                                                                                                                                                                                                                                                                                                                                                                                                                                                                                                                                                                                                                                                                                                                                                                                                                                                                                                                                                                                                                                                                                                                                                                                                                                                                                                                                                                                                                                                                                                                                                                               | 2PCS                 |  |  |
| НВ                | 206360Q(B1) FROM BOX 1<br>HEADBOARD COMPLETE |                                                                                                                                                                                                                                                                                                                                                                                                                                                                                                                                                                                                                                                                                                                                                                                                                                                                                                                                                                                                                                                                                                                                                                                                                                                                                                                                                                                                                                                                                                                                                                                                                                                                                                                                                                                                                                                                                                                                                                                                                                                                                                                               | 1PC                  |  |  |
| в                 | 206360Q(B1) FROM BOX 1<br>FOOTBOARD          |                                                                                                                                                                                                                                                                                                                                                                                                                                                                                                                                                                                                                                                                                                                                                                                                                                                                                                                                                                                                                                                                                                                                                                                                                                                                                                                                                                                                                                                                                                                                                                                                                                                                                                                                                                                                                                                                                                                                                                                                                                                                                                                               | 1PC                  |  |  |
|                   | PAGE                                         | 2 OF 5                                                                                                                                                                                                                                                                                                                                                                                                                                                                                                                                                                                                                                                                                                                                                                                                                                                                                                                                                                                                                                                                                                                                                                                                                                                                                                                                                                                                                                                                                                                                                                                                                                                                                                                                                                                                                                                                                                                                                                                                                                                                                                                        | COASTERFURNITURE.COM |  |  |