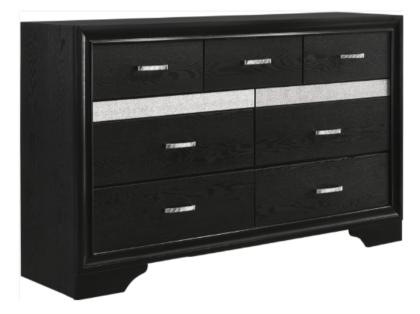

VISION 1 : 06/15/2017 REVISION 2 : 09/07/2018 REVISION 3 : 10/25/2019



## ITEM:206362 ASSEMBLY INSTRUCTIONS



#### ASSEMBLY TIPS:

- 1. Remove hardware from box and sort by size.
- 2. Please check to see that all hardware and parts are present prior to start of assembly.
- 3. Please follow attached instructions in the same sequence as numbered to assure fast & easy assembly.



#### WARNING!

1. Don't attempt to repair or modify parts that are broken or defective. Please contact the store immediately.

2. This product is for home use only and not intended for commercial establishments.



#### ASSEMBLY TIME



## PARTS IDENTIFICATION

A NIGHTSTAND



1PC

#### NOTE:

Phillips head screw driver is required in the assembly process; however, manufacturer does not provide this item.









Fine Furniture for every stage of life

206363 <u>Dresser</u>

REVISION 0 : 05/23/2017 REVISION 1 : 06/15/2017 REVISION 2 : 09/07/2018 REVISION 3 : 10/25/2019



## ITEM:206363 ASSEMBLY INSTRUCTIONS



#### ASSEMBLY TIPS:

- 1. Remove hardware from box and sort by size.
- 2. Please check to see that all hardware and parts are present prior to start of assembly.
- 3. Please follow attached instructions in the same sequence as numbered to assure fast & easy assembly.



#### WARNING!

1. Don't attempt to repair or modify parts that are broken or defective. Please contact the store immediately.

2. This product is for home use only and not intended for commercial establishments.



#### ASSEMBLY TIME



## PARTS IDENTIFICATION

A DRESSER



1PC

#### NOTE:

Phillips head screw driver is req