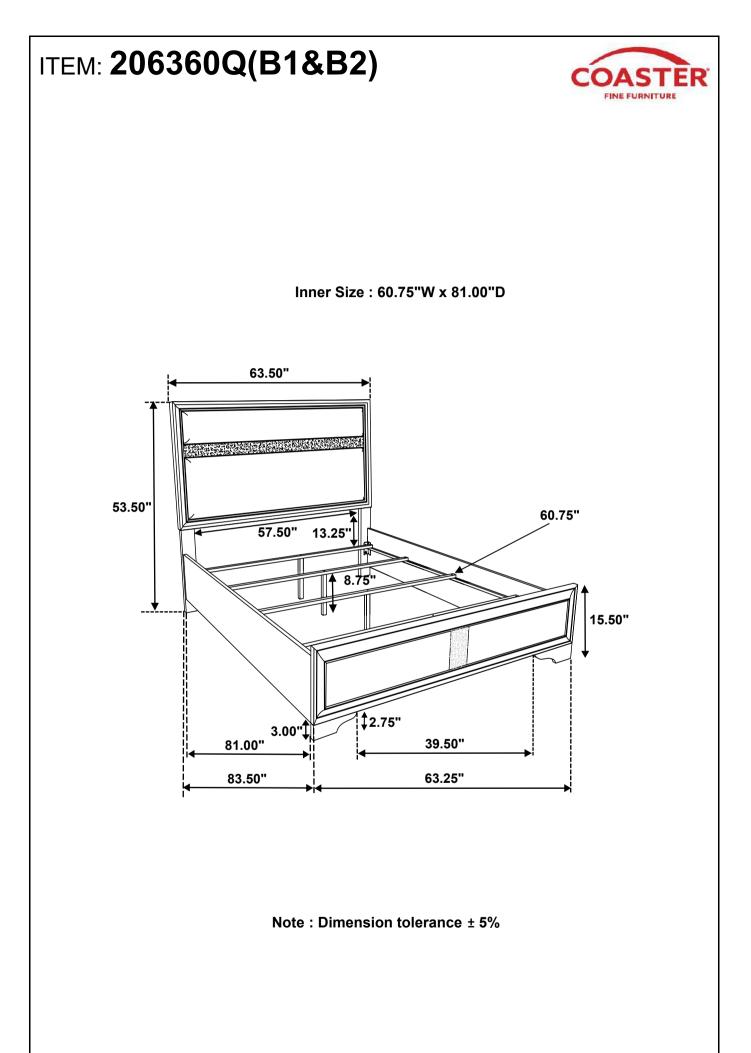

# 206360Q(B1&B2) <u>Queen Bed</u>

COASTERFURNITURE.COM

REVISION 0 : 06/19/2024

PAGE 1 OF 5

## ITEM: 206360Q(B1&B2) **ASSEMBLY INSTRUCTIONS**

## **PARTS IDENTIFICATION**

| Α                 | HEADBOARD PANEL                              | A DECISION OF A | 1PC                  |  |  |
|-------------------|----------------------------------------------|-------------------------------------------------------------------------------------------------------------------------------------------------------------------------------------------------------------------------------------------------------------------------------------------------------------------------------------------------------------------------------------------------------------------------------------------------------------------------------------------------------------------------------------------------------------------------------------------------------------------------------------------------------------------------------------------------------------------------------------------------------------------------------------------------------------------------------------------------------------------------------------------------------------------------------------------------------------------------------------------------------------------------------------------------------------------------------------------------------------------------------------------------------------------------------------------------------------------------------------------------------------------------------------------------------------------------------------------------------------------------------------------------------------------------------------------------------------------------------------------------------------------------------------------------------------------------------------------------------------------------------------------------------------------------------------------------------------------------------------------------------------------------------------------------------------------------------------------------------------------------------------------------------------------------------------------------------------------------------------------------------------------------------------------------------------------------------------------------------------------------------|----------------------|--|--|
| В                 | FOOTBOARD                                    |                                                                                                                                                                                                                                                                                                                                                                                                                                                                                                                                                                                                                                                                                                                                                                                                                                                                                                                                                                                                                                                                                                                                                                                                                                                                                                                                                                                                                                                                                                                                                                                                                                                                                                                                                                                                                                                                                                                                                                                                                                                                                                                               | 1PC                  |  |  |
| С                 | LEFT HEADBOARD LEG                           | - + + 4000                                                                                                                                                                                                                                                                                                                                                                                                                                                                                                                                                                                                                                                                                                                                                                                                                                                                                                                                                                                                                                                                                                                                                                                                                                                                                                                                                                                                                                                                                                                                                                                                                                                                                                                                                                                                                                                                                                                                                                                                                                                                                                                    | 1PC                  |  |  |
| D                 | RIGHT HEADBOARD LEG                          |                                                                                                                                                                                                                                                                                                                                                                                                                                                                                                                                                                                                                                                                                                                                                                                                                                                                                                                                                                                                                                                                                                                                                                                                                                                                                                                                                                                                                                                                                                                                                                                                                                                                                                                                                                                                                                                                                                                                                                                                                                                                                                                               | 1PC                  |  |  |
| E                 | BED SLAT                                     |                                                                                                                                                                                                                                                                                                                                                                                                                                                                                                                                                                                                                                                                                                                                                                                                                                                                                                                                                                                                                                                                                                                                                                                                                                                                                                                                                                                                                                                                                                                                                                                                                                                                                                                                                                                                                                                                                                                                                                                                                                                                                                                               | 4PCS                 |  |  |
| F                 | BED SLAT SUPPORT WITH LEVELER                |                                                                                                                                                                                                                                                                                                                                                                                                                                                                                                                                                                                                                                                                                                                                                                                                                                                                                                                                                                                                                                                                                                                                                                                                                                                                                                                                                                                                                                                                                                                                                                                                                                                                                                                                                                                                                                                                                                                                                                                                                                                                                                                               | 4PCS                 |  |  |
| <u>B2 (BOX 2)</u> |                                              |                                                                                                                                                                                                                                                                                                                                                                                                                                                                                                                                                                                                                                                                                                                                                                                                                                                                                                                                                                                                                                                                                                                                                                                                                                                                                                                                                                                                                                                                                                                                                                                                                                                                                                                                                                                                                                                                                                                                                                                                                                                                                                                               |                      |  |  |
| G                 | BED RAIL                                     |                                                                                                                                                                                                                                                                                                                                                                                                                                                                                                                                                                                                                                                                                                                                                                                                                                                                                                                                                                                                                                                                                                                                                                                                                                                                                                                                                                                                                                                                                                                                                                                                                                                                                                                                                                                                                                                                                                                                                                                                                                                                                                                               | 2PCS                 |  |  |
| НВ                | 206360Q(B1) FROM BOX 1<br>HEADBOARD COMPLETE |                                                                                                                                                                                                                                                                                                                                                                                                                                                                                                                                                                                                                                                                                                                                                                                                                                                                                                                                                                                                                                                                                                                                                                                                                                                                                                                                                                                                                                                                                                                                                                                                                                                                                                                                                                                                                                                                                                                                                                                                                                                                                                                               | 1PC                  |  |  |
| в                 | 206360Q(B1) FROM BOX 1<br>FOOTBOARD          |                                                                                                                                                                                                                                                                                                                                                                                                                                                                                                                                                                                                                                                                                                                                                                                                                                                                                                                                                                                                                                                                                                                                                                                                                                                                                                                                                                                                                                                                                                                                                                                                                                                                                                                                                                                                                                                                                                                                                                                                                                                                                                                               | 1PC                  |  |  |
|                   | PAGE                                         | 2 OF 5                                                                                                                                                                                                                                                                                                                                                                                                                                                                                                                                                                                                                                                                                                                                                                                                                                                                                                                                                                                                                                                                                                                                                                                                                                                                                                                                                                                                                                                                                                                                                                                                                                                                                                                                                                                                                                                                                                                                                                                                                                                                                                                        | COASTERFURNITURE.COM |  |  |