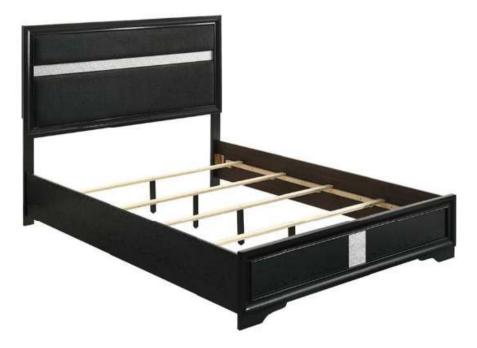

# 206360Q(B1&B2) <u>Queen Bed</u>

COASTERFURNITURE.COM

REVISION 0 : 06/19/2024

PAGE 1 OF 5