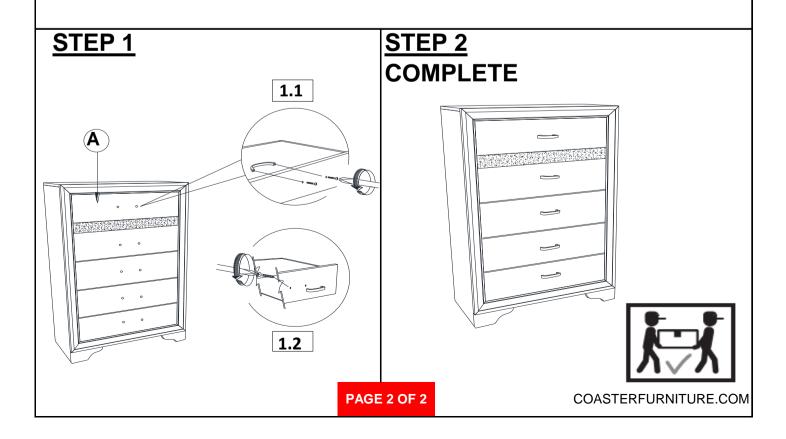

## ITEM:206365 ASSEMBLY INSTRUCTIONS

#### ASSEMBLY TIPS:

- 1. Remove hardware from box and sort by size.
- 2. Please check to see that all hardware and parts are present prior to start of assembly.
- 3. Please follow attached instructions in the same sequence as numbered to assure fast & easy assembly.

#### WARNING!

1. Don't attempt to repair or modify parts that are broken or defective. Please contact the store immediately.

2. This product is for home use only and not intended for commercial establishments.

#### ASSEMBLY TIME

5 MINUTES

## **PARTS IDENTIFICATION**

A CHEST

1PC

#### NOTE:

Phillips head screw driver is required in the assembly process; however, manufacturer does not provide this item.