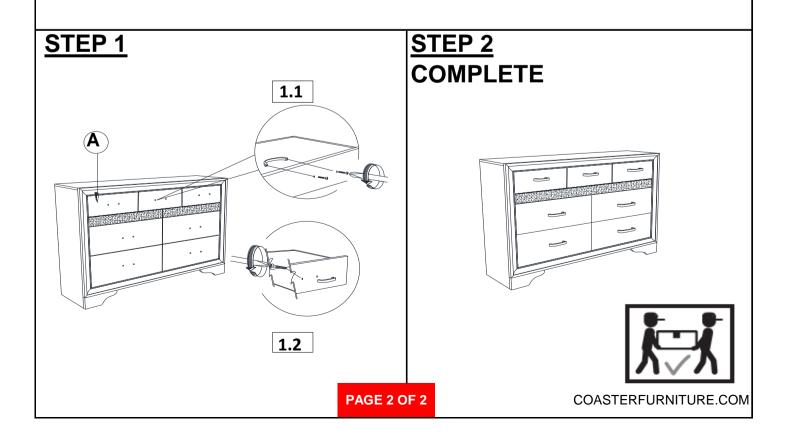

## ITEM:206363 ASSEMBLY INSTRUCTIONS

#### ASSEMBLY TIPS:

- 1. Remove hardware from box and sort by size.
- 2. Please check to see that all hardware and parts are present prior to start of assembly.
- 3. Please follow attached instructions in the same sequence as numbered to assure fast & easy assembly.

#### WARNING!

1. Don't attempt to repair or modify parts that are broken or defective. Please contact the store immediately.

2. This product is for home use only and not intended for commercial establishments.