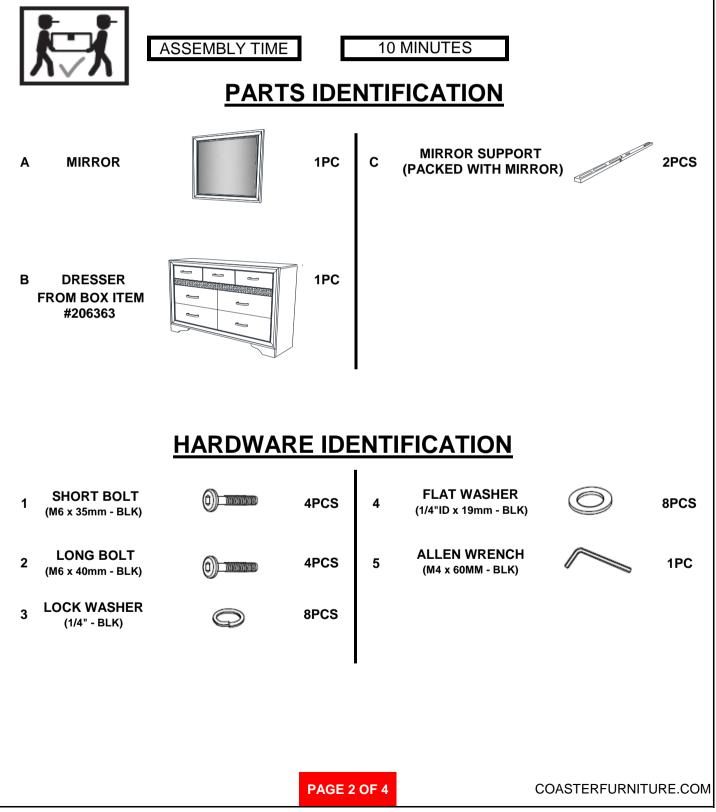

## ITEM: 206364 ASSEMBLY INSTRUCTIONS

#### **ASSEMBLY TIPS:**

- 1. Remove hardware from box and sort by size.
- 2. Please check to see that all hardware and parts are present prior to start of assembly.
- 3. Please follow attached instructions in the same sequence as numbered to assure fast & easy assembly.

#### WARNING!

1. Don't attempt to repair or modify parts that are broken or defective. Please contact the store immediately.

2. This product is for home use only and not intended for commercial establishments.