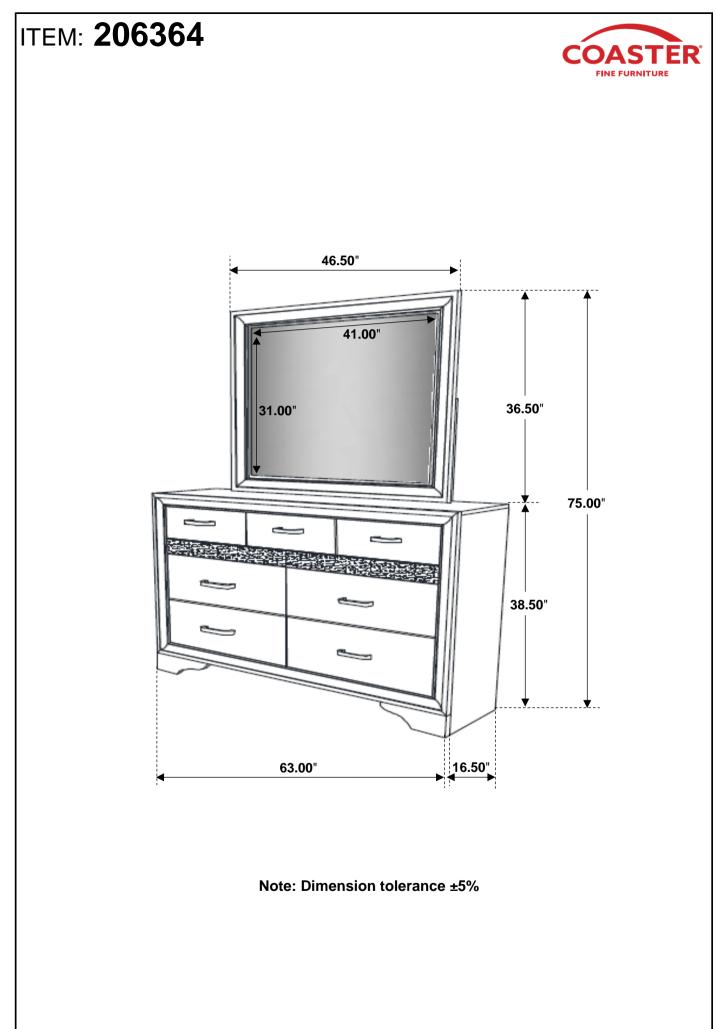

## ITEM: 206364

### **ASSEMBLY INSTRUCTIONS**

PAGE 4 OF 4

Fine Furniture for every stage of life

206365 Chest

REVISION 0 : 05/23/2017 REVISION 1 : 06/15/2017 REVISION 2 : 09/07/2018 REVISION 3 : 10/25/2019