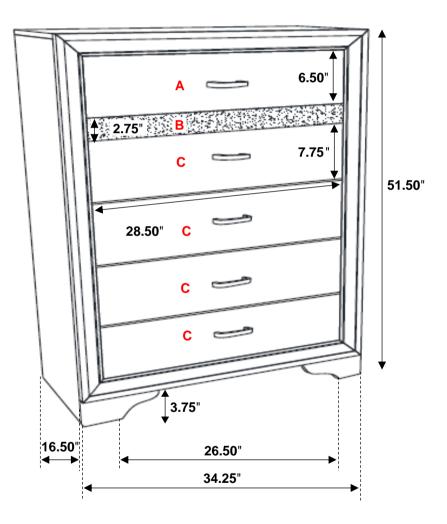

# ITEM:**206365**

Inner Size of Drawer A: 26.50"W X 12.50"D X 4.00"H X 0.25"T Inner Size of Drawer B: 25.50"W X 12.50"D X 1.18"H X 0.25"T Inner Size of Drawer C: 26.50"W X 12.50"D X 5.00"H X 0.25"T

Note: Dimension tolerance ±5%