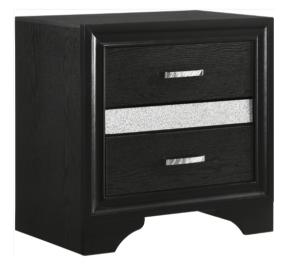

## ITEM:206362 ASSEMBLY INSTRUCTIONS

## PARTS IDENTIFICATION

A NIGHTSTAND

1PC