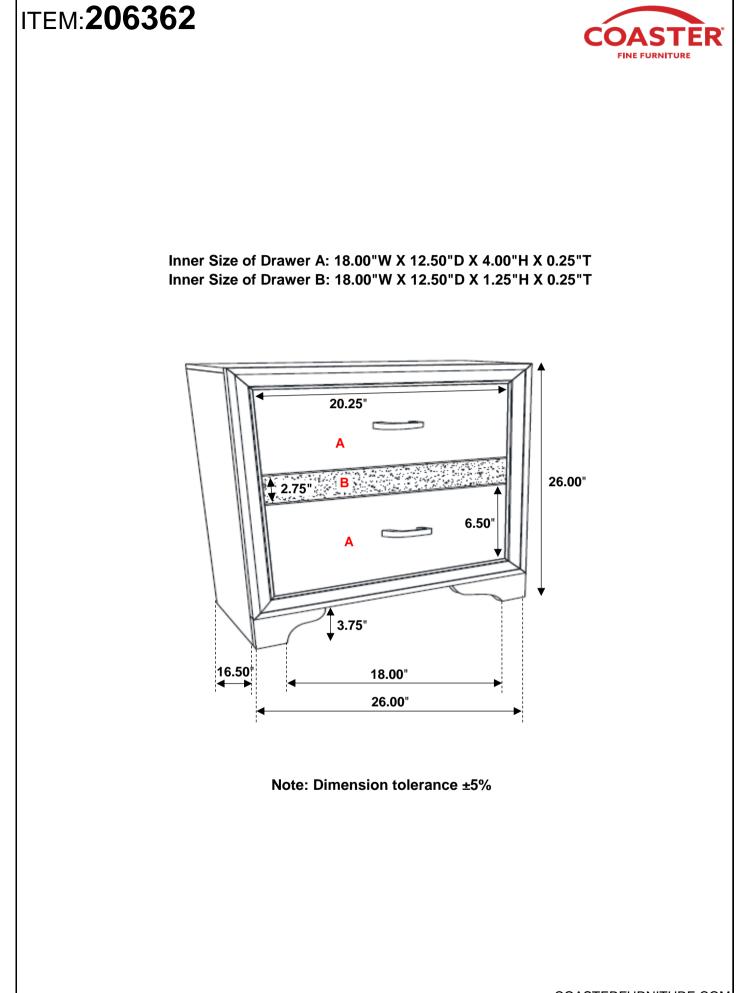

## ITEM:206362 ASSEMBLY INSTRUCTIONS

## PARTS IDENTIFICATION

A NIGHTSTAND

1PC