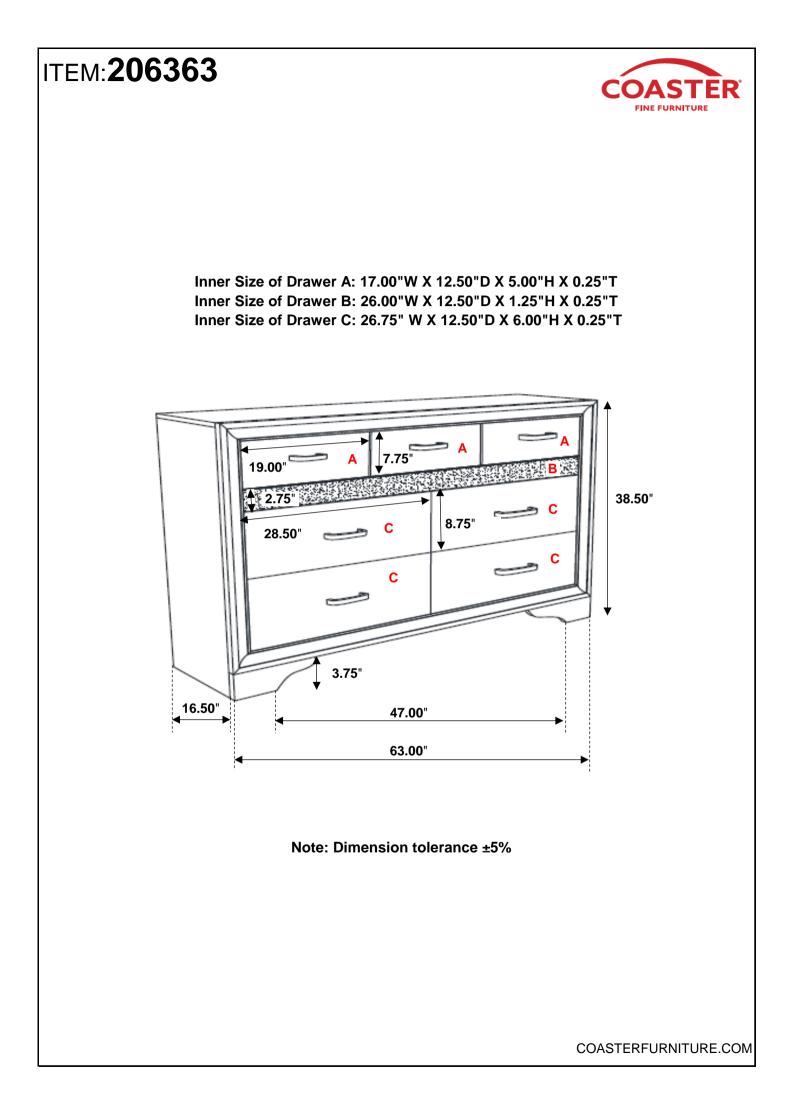

## ITEM:206363 ASSEMBLY INSTRUCTIONS

# ITEM:**206365**

Inner Size of Drawer A: 26.50"W X 12.50"D X 4.00"H X 0.25"T Inner Size of Drawer B: 25.50"W X 12.50"D X 1.18"H X 0.25"T Inner Size of Drawer C: 26.50"W X 12.50"D X 5.00"H X 0.25"T

Note: Dimension tolerance ±5%