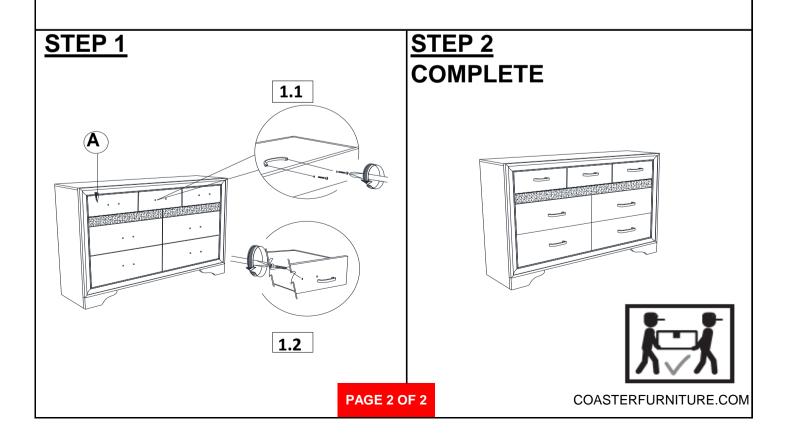

## ITEM:206363 ASSEMBLY INSTRUCTIONS

### ASSEMBLY TIPS:

- 1. Remove hardware from box and sort by size.
- 2. Please check to see that all hardware and parts are present prior to start of assembly.
- 3. Please follow attached instructions in the same sequence as numbered to assure fast & easy assembly.

## PARTS IDENTIFICATION

A DRESSER

1PC