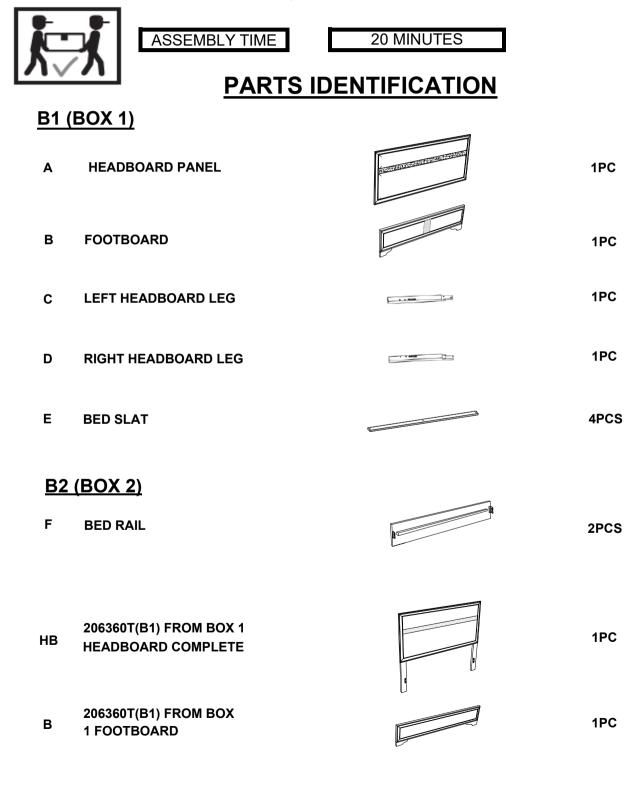

## HARDWARE IDENTIFICATION

### Z-B1(BOX 1) - HARDWARE PACK IS LOCATED IN 206360T(B1)

| 1 | BOLT<br>(M6 x 30mm - BLK)               |            | 6PCS |
|---|-----------------------------------------|------------|------|
| 2 | LOCK WASHER<br>(1/4" - BLK)             | $\bigcirc$ | 6PCS |
| 3 | FLAT WASHER<br>(1/4" x 13mm - BLK)      | $\bigcirc$ | 6PCS |
| 4 | SMALL ALLEN WRENCH<br>(M4 x 65mm - BLK) |            | 1PC  |
| 5 | BIG ALLEN WRENCH<br>(M5 x 65mm - BLK)   |            | 1PC  |
| 6 | FLAT HEAD SCREW<br>(M4 x 32mm - RBW)    |            | 8PCS |