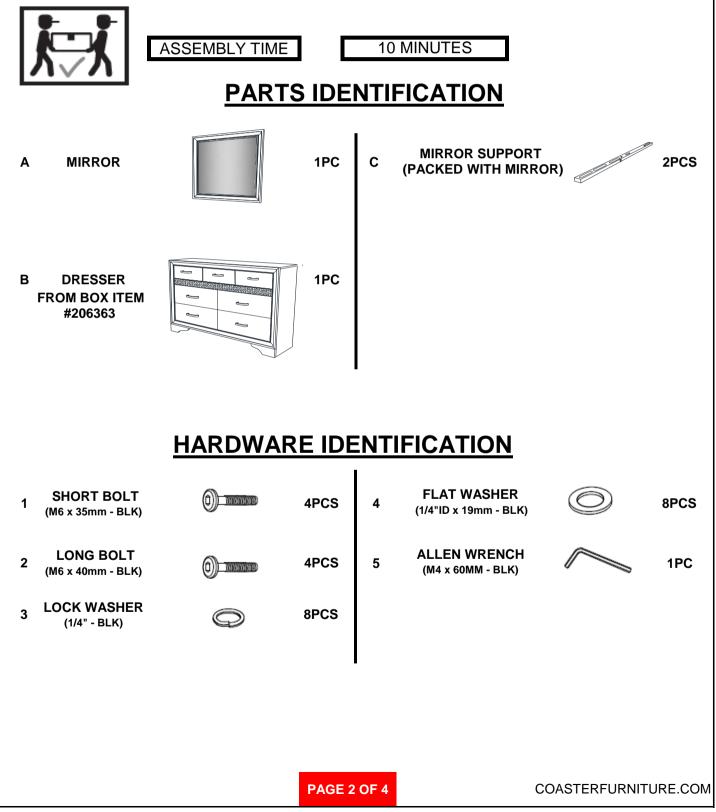

# ITEM: 206364 ASSEMBLY INSTRUCTIONS

### **ASSEMBLY TIPS:**

- 1. Remove hardware from box and sort by size.
- 2. Please check to see that all hardware and parts are present prior to start of assembly.
- 3. Please follow attached instructions in the same sequence as numbered to assure fast & easy assembly.

#### WARNING!

1. Don't attempt to repair or modify parts that are broken or defective. Please contact the store immediately.

2. This product is for home use only and not intended for commercial establishments.