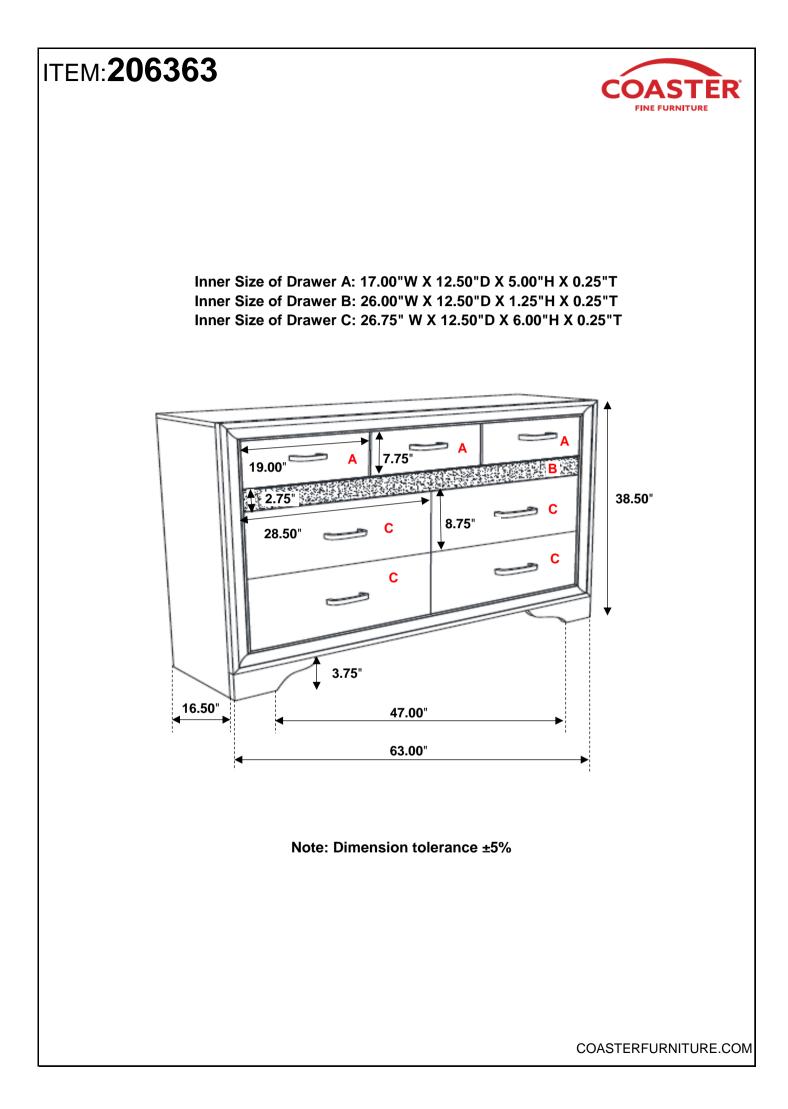

23/2017 REVISION 1 : 06/15/2017 REVISION 2 : 09/07/2018 REVISION 3 : 10/25/2019



## ITEM:206363 ASSEMBLY INSTRUCTIONS



### ASSEMBLY TIPS:

- 1. Remove hardware from box and sort by size.
- 2. Please check to see that all hardware and parts are present prior to start of assembly.
- 3. Please follow attached instructions in the same sequence as numbered to assure fast & easy assembly.



#### WARNING!

1. Don't attempt to repair or modify parts that are broken or defective. Please contact the store immediately.

2. This product is for home use only and not intended for commercial establishments.



### ASSEMBLY TIME



## PARTS IDENTIFICATION

A DRESSER



1PC

### NOTE:

Phillips head screw driver is required in the assembly process; however, manufacturer does not provide this item.









Fine Furniture for every stage of life

REVISION 0 : 05/23/2017 REVISION 1 : 09/07/2018 REVISION 2 : 12/06/2018 REVISION 3 : 10/25/2019 REVISION 4 : 08/25/2023





# ITEM: 206364 ASSEMBLY INSTRUCTIONS



### **ASSEMBLY TIPS:**

- 1. Remove hardware from box and sort by size.
- 2. Please check to see that all hardware and parts are present prior to start of assembly.
- 3. Please follow attached instructions in the same sequence as numbered to assure fast & easy assembly.



#### WARNING!

1. Don't attempt to repair or modify parts that are broken or defective. Please contact the store immediately.

2. This product is for home use only and not intended for commercial establishments.





# ITEM: 206364



## **ASSEMBLY INSTRUCTIONS**





PAGE 4 OF 4