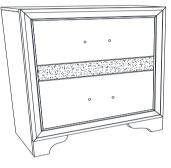

60T(B1&B2)



## ASSEMBLY INSTRUCTIONS

## STEP 3





PAGE 5 OF 5







Fine Furniture for every stage of life



REVISION 0 : 05/23/2017 REVISION 1 : 06/15/2017 REVISION 2 : 09/07/2018 REVISION 3 : 10/25/2019



## ITEM:206362 ASSEMBLY INSTRUCTIONS



### ASSEMBLY TIPS:

- 1. Remove hardware from box and sort by size.
- 2. Please check to see that all hardware and parts are present prior to start of assembly.
- 3. Please follow attached instructions in the same sequence as numbered to assure fast & easy assembly.



#### WARNING!

1. Don't attempt to repair or modify parts that are broken or defective. Please contact the store immediately.

2. This product is for home use only and not intended for commercial establishments.



### ASSEMBLY TIME



## PARTS IDENTIFICATION

A NIGHTSTAND



1PC

### NOTE:

Phillips head screw driver is required in the assembly process; however, manufacturer does not provide this item.









Fine Furniture for every stage of life

206363 <u>Dresser</u>

REVISION 0 : 05/23/2017 REVISION 1 : 06/15/2017 REVISION 2 : 09/07/2018 REVISION 3 : 10/25/2019



## ITEM:206363 ASSEMBLY INSTRUCTIONS



### ASSEMBLY TIPS:

- 1. Remove hardware from box and sort by size.
- 2. Please check to see that all hardware and parts are present prior to start of assembly.
- 3. Please follow attached instructions in the same sequence as numbered to assure fast & easy assembly.



#### WARNING!

1. Don't attempt to repair or modify parts that are broken or defective. Please contact the store immediately.

2. This product is for home use only and not intended for co