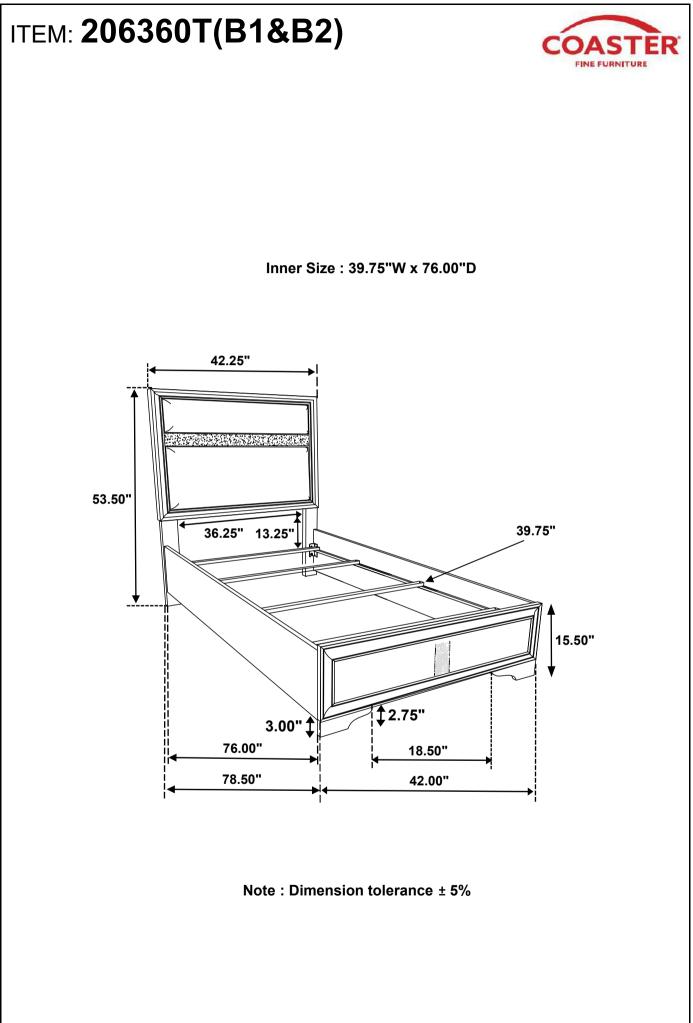

# 206360T(B1&B2) Twin Bed

REVISION 0 : 06/19/2024

PAGE 1 OF 5

# ITEM:206360T(B1&B2)

# ITEM: 206360T(B1&B2)