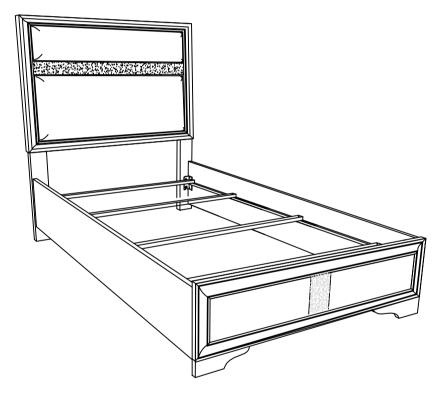

# 206360T(B1&B2) Twin Bed

REVISION 0 : 06/19/2024

PAGE 1 OF 5

## ITEM: 206360T(B1&B2) ASSEMBLY INSTRUCTIONS