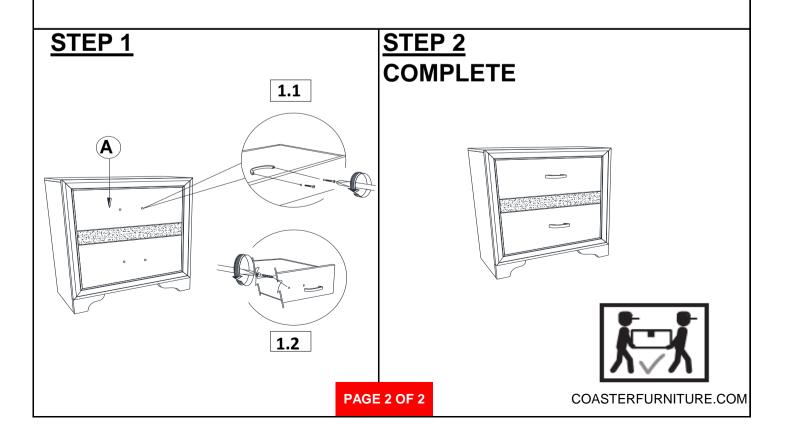

## ITEM:206362 ASSEMBLY INSTRUCTIONS

### NOTE:

Phillips head screw driver is required in the assembly process; however, manufacturer does not provide this item.

Fine Furniture for every stage of life

206363 <u>Dresser</u>

REVISION 0 : 05/23/2017 REVISION 1 : 06/15/2017 REVISION 2 : 09/07/2018 REVISION 3 : 10/25/2019