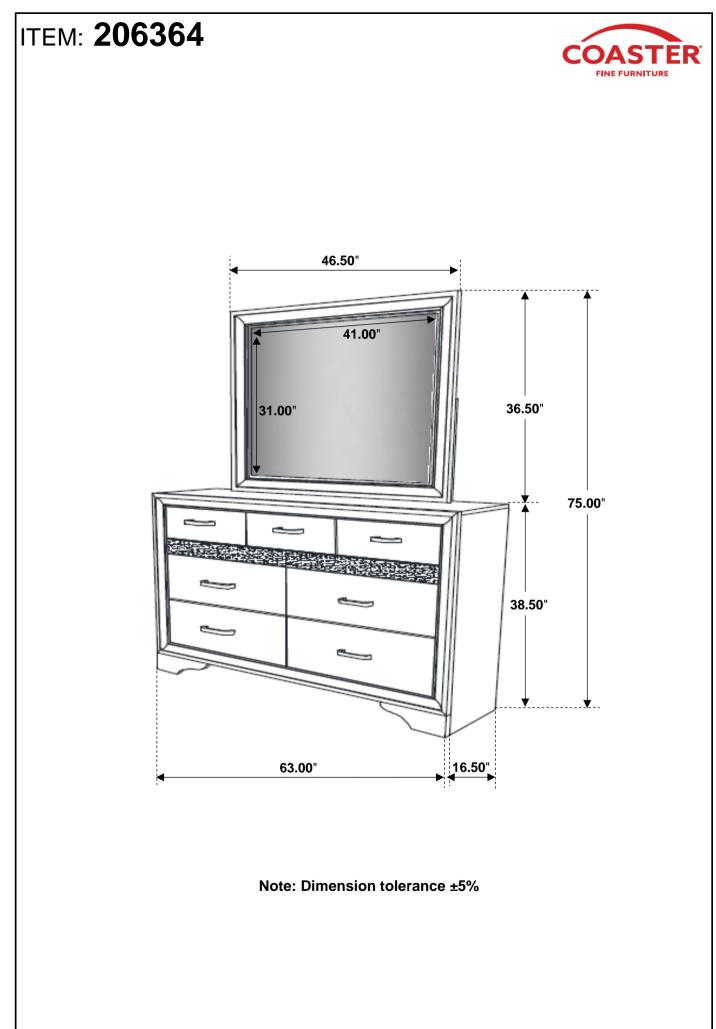

r does not provide this item.









Fine Furniture for every stage of life

REVISION 0 : 05/23/2017 REVISION 1 : 09/07/2018 REVISION 2 : 12/06/2018 REVISION 3 : 10/25/2019 REVISION 4 : 08/25/2023





# ITEM: 206364 ASSEMBLY INSTRUCTIONS



### **ASSEMBLY TIPS:**

- 1. Remove hardware from box and sort by size.
- 2. Please check to see that all hardware and parts are present prior to start of assembly.
- 3. Please follow attached instructions in the same sequence as numbered to assure fast & easy assembly.



#### WARNING!

1. Don't attempt to repair or modify parts that are broken or defective. Please contact the store immediately.

2. This product is for home use only and not intended for commercial establishments.





# ITEM: 206364



## **ASSEMBLY INSTRUCTIONS**





PAGE 4 OF 4