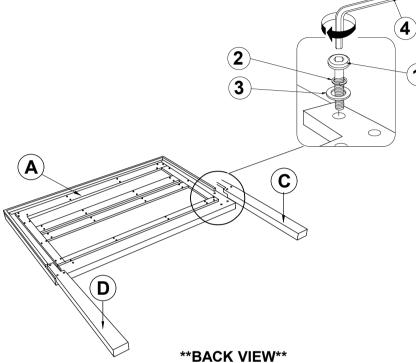

# STEP 1

Note : Please put item on soft surface. Please take note of the marking sticker (L&R) on the lec

STEP 2

PAGE 4 OF 5