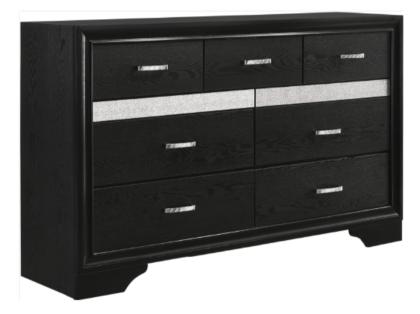

REVISION 1 : 06/15/2017 REVISION 2 : 09/07/2018 REVISION 3 : 10/25/2019



## ITEM:206362 ASSEMBLY INSTRUCTIONS



### ASSEMBLY TIPS:

- 1. Remove hardware from box and sort by size.
- 2. Please check to see that all hardware and parts are present prior to start of assembly.
- 3. Please follow attached instructions in the same sequence as numbered to assure fast & easy assembly.



#### WARNING!

1. Don't attempt to repair or modify parts that are broken or defective. Please contact the store immediately.

2. This product is for home use only and not intended for commercial establishments.



### ASSEMBLY TIME



## PARTS IDENTIFICATION

A NIGHTSTAND



1PC

### NOTE:

Phillips head screw driver is required in the assembly process; however, manufacturer does not provide this item.









Fine Furniture for every stage of life

206363 <u>Dresser</u>

REVISION 0 : 05/23/2017 REVISION 1 : 06/15/2017 REVISION 2 : 09/07/2018 REVISION 3 : 10/25/2019



## ITEM:206363 ASSEMBLY INSTRUCTIONS



### ASSEMBLY TIPS:

- 1. Remove hardware from box and sort by size.
- 2. Please check to see that all hardware and parts are present prior to start of assembly.
- 3. Please follow attached instructions in the same sequence as numbered to assure fast & easy assembly.



#### WARNING!

1. Don't attempt to repair or modify parts that are broken or defective. Please contact the store immediately.

2. This product is for home use only and not intended for commercial establishments.



### ASSEMBLY TIME



## PARTS IDENTIFICATION

A DRESSER



1PC

### NOTE:

Phillips head screw driver is requir