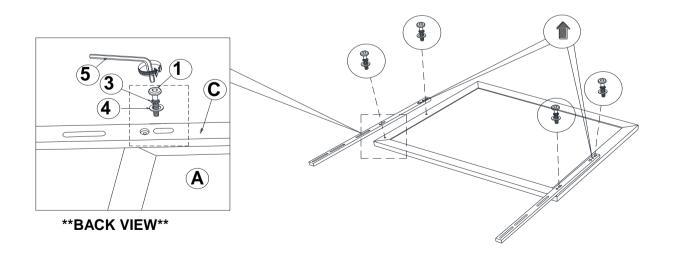

### **ASSEMBLY INSTRUCTIONS**

## STEP 1

#### ARROW MARKING FACE UPWARD

## STEP 2

#### **ARROW MARKING FACE UPWARD**

PAGE 3 OF 4