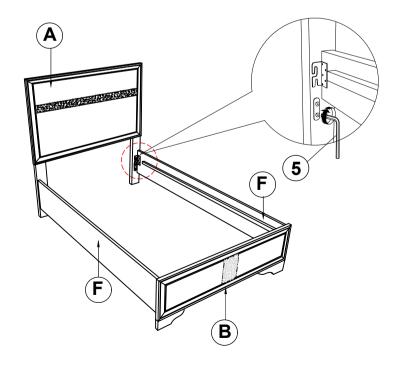

### **ASSEMBLY INSTRUCTIONS**

## STEP 1

Note: Please put item on soft surface.