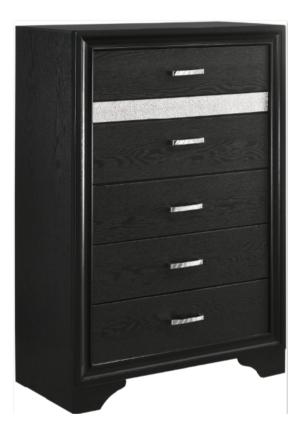

## **PARTS IDENTIFICATION**

A CHEST

1PC

#### NOTE:

Phillips head screw driver is required in the assembly process; however, manufacturer does not provide this item.

PAGE 2 OF 2

## STEP 2 COMPLETE

凉

Inner Size of Drawer A: 26.50"W X 12.50"D X 4.00"H X 0.25"T Inner Size of Drawer B: 25.50"W X 12.50"D X 1.18"H X 0.25"T Inner Size of Drawer C: 26.50"W X 12.50"D X 5.00"H X 0.25"T