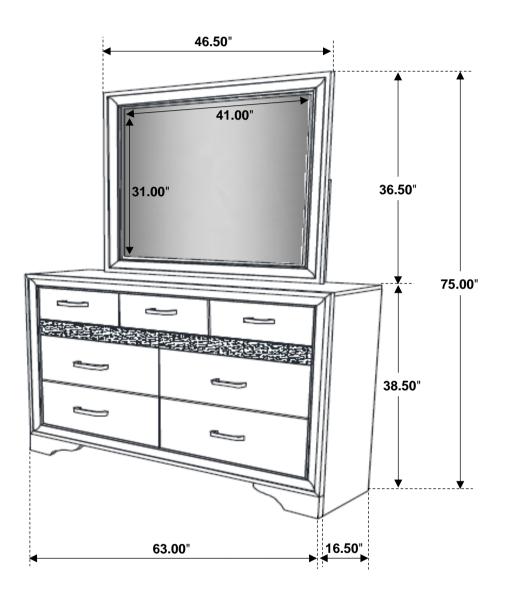

Fine Furniture for every stage of life

206364 *Mirror* 

REVISION 0 : 05/23/2017 REVISION 1 : 09/07/2018 REVISION 2 : 12/06/2018 REVISION 3 : 10/25/2019 REVISION 4 : 08/25/2023

### **PARTS IDENTIFICATION**

A MIRROR

1PC

MIRROR SUPPORT
(PACKED WITH MIRROR)

2PCS

B DRESSER FROM BOX ITEM #206363