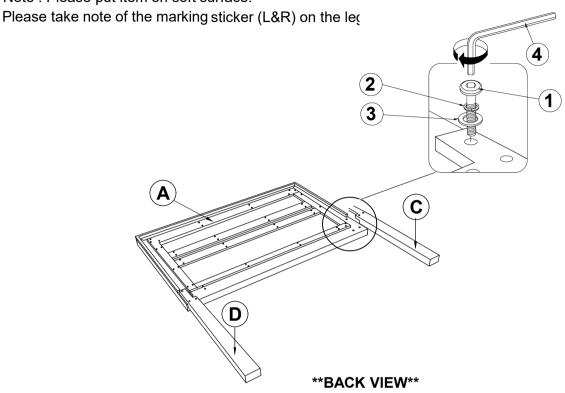

ct the store immediately.
- 2. This product is for home use only and not intended for commercial establishments.

### HARDWARE IDENTIFICATION

#### Z-B1(BOX 1) - HARDWARE PACK IS LOCATED IN 206360T(B1)

| 1 | BOLT<br>(M6 x 30mm - BLK)               | 6PCS |
|---|-----------------------------------------|------|
| 2 | LOCK WASHER<br>(1/4" - BLK)             | 6PCS |
| 3 | FLAT WASHER<br>(1/4" x 13mm - BLK)      | 6PCS |
| 4 | SMALL ALLEN WRENCH<br>(M4 x 65mm - BLK) | 1PC  |
| 5 | BIG ALLEN WRENCH<br>(M5 x 65mm - BLK)   | 1PC  |
| 6 | FLAT HEAD SCREW<br>(M4 x 32mm - RBW)    | 8PCS |

#### NOTE:

Phillips head screw driver is required in the assembly process; however, manufacturer does not provide this item.



### **ASSEMBLY INSTRUCTIONS**

## STEP 1

Note: Please put item on soft surface.



## STEP 2



PAGE 4 OF 5



### **ASSEMBLY INSTRUCTIONS**

## STEP 3



## STEP 4 COMPLETE



PAGE 5 OF 5



Inner Size: 39.75"W x 76.00"D







Fine Furniture for every stage of life

206362 *Nightstand* 

REVISION 0: 05/23/2017 REVISION 1: 06/15/2017 REVISION 2: 09/07/2018 REVISION 3: 10/25/2019

#### **ASSEMBLY INSTRUCTIONS**

## COASTER

#### **ASSEMBLY TIPS:**

- 1. Remove hardware from box and sort by size.
- 2. Please check to see that all hardware and parts are present prior to start of assembly.
- 3. Please follow attached instructions in the same sequence as numbered to assure fast & easy assembly.



#### **WARNING!**

- 1. Don't attempt to repair or modify parts that are broken or defective. Please contact the store immediately.
- 2. This product is for home use only and not