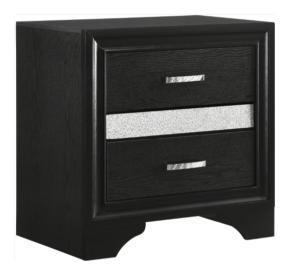

## **PARTS IDENTIFICATION**

A NIGHTSTAND

1PC

## STEP 2 COMPLETE

COASTERFURNITURE.COM

PAGE 2 OF 2

Inner Size of Drawer A: 18.00"W X 12.50"D X 4.00"H X 0.25"T Inner Size of Drawer B: 18.00"W X 12.50"D X 1.25"H X 0.25"T

Fine Furniture for every stage of life