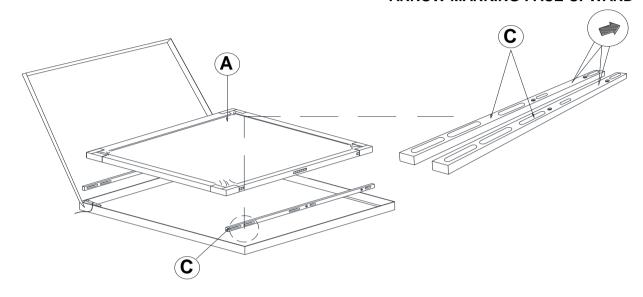

## STEP 1

#### ARROW MARKING FACE UPWARD

## STEP 2

#### **ARROW MARKING FACE UPWARD**

PAGE 3 OF 4