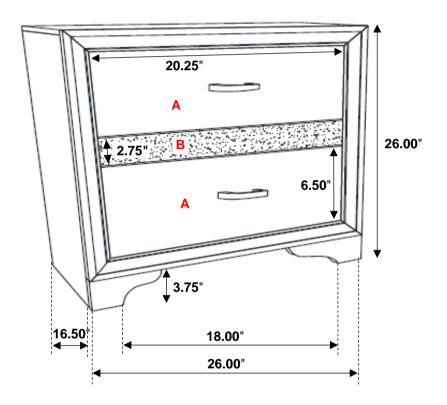

## **PARTS IDENTIFICATION**

A NIGHTSTAND

1PC

## STEP 2 COMPLETE

COASTERFURNITURE.COM

PAGE 2 OF 2

Inner Size of Drawer A: 18.00"W X 12.50"D X 4.00"H X 0.25"T Inner Size of Drawer B: 18.00"W X 12.50"D X 1.25"H X 0.25"T

Fine Furniture for every stage of life