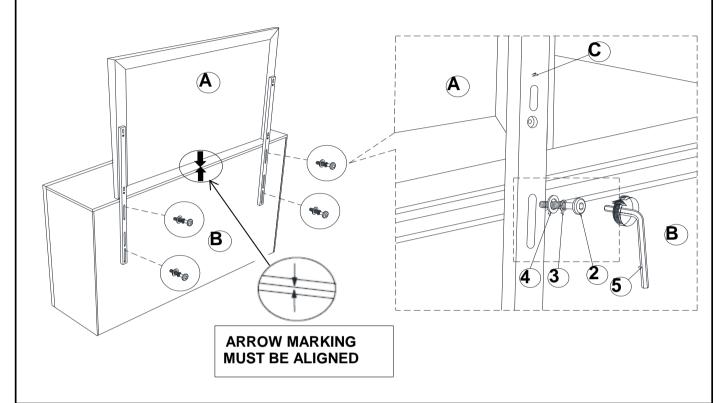

### **ASSEMBLY INSTRUCTIONS**

#### ARROW MARKING FACE UPWARD

## STEP 2

#### **ARROW MARKING FACE UPWARD**

PAGE 3 OF 4