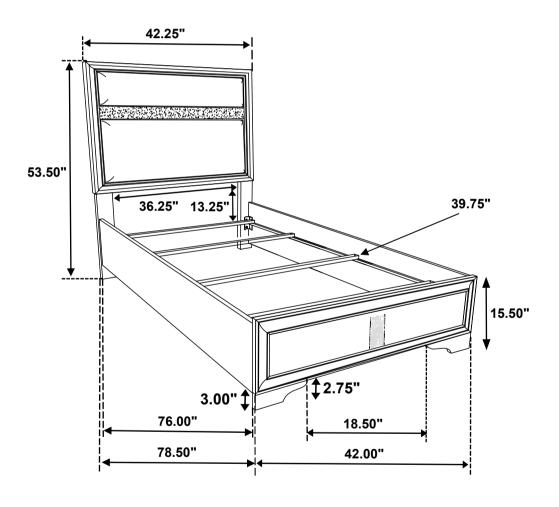

## STEP 4 COMPLETE

PAGE 5 OF 5

Inner Size: 39.75"W x 76.00"D

Fine Furniture for every stage of life

206362 *Nightstand* 

REVISION 0: 05/23/2017 REVISION 1: 06/15/2017 REVISION 2: 09/07/2018 REVISION 3: 10/25/2019