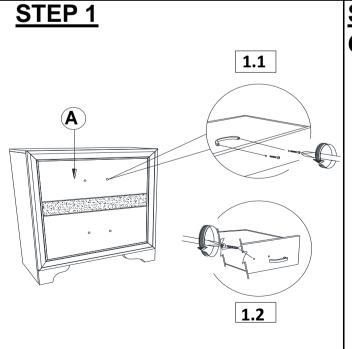

/15/2017 REVISION 2: 09/07/2018 REVISION 3: 10/25/2019

#### **ASSEMBLY INSTRUCTIONS**

## COASTER

#### **ASSEMBLY TIPS:**

- 1. Remove hardware from box and sort by size.
- 2. Please check to see that all hardware and parts are present prior to start of assembly.
- 3. Please follow attached instructions in the same sequence as numbered to assure fast & easy assembly.



#### **WARNING!**

- 1. Don't attempt to repair or modify parts that are broken or defective. Please contact the store immediately.
- 2. This product is for home use only and not intended for commercial establishments.



ASSEMBLY TIME

5 MINUTES

## **PARTS IDENTIFICATION**

A NIGHTSTAND



1PC

#### NOTE:

Phillips head screw driver is required in the assembly process; however, manufacturer does not provide this item.



## STEP 2 COMPLETE





COASTERFURNITURE.COM

PAGE 2 OF 2



Inner Size of Drawer A: 18.00"W X 12.50"D X 4.00"H X 0.25"T Inner Size of Drawer B: 18.00"W X 12.50"D X 1.25"H X 0.25"T







Fine Furniture for every stage of life

206363 Dresser

REVISION 0 : 05/23/2017 REVISION 1 : 06/15/2017 REVISION 2 : 09/07/2018 REVISION 3 : 10/25/2019

#### **ASSEMBLY INSTRUCTIONS**



#### **ASSEMBLY TIPS:**

- 1. Remove hardware from box and sort by size.
- 2. Please check to see that all hardware and parts are present prior to start of assembly.
- 3. Please follow attached instructions in the same sequence as numbered to assure fast & easy assembly.



#### **WARNING!**

- 1. Don't attempt to repair or modify parts that are broken or defective. Please contact the store immediately.
- 2. This produc