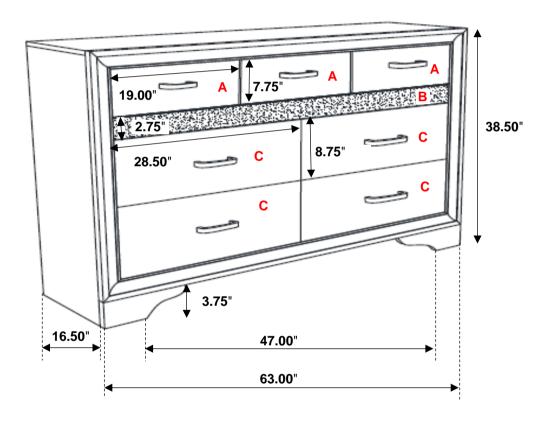

## STEP 2 COMPLETE

COASTERFURNITURE.COM

PAGE 2 OF 2

Inner Size of Drawer A: 17.00"W X 12.50"D X 5.00"H X 0.25"T Inner Size of Drawer B: 26.00"W X 12.50"D X 1.25"H X 0.25"T Inner Size of Drawer C: 26.75" W X 12.50"D X 6.00"H X 0.25"T