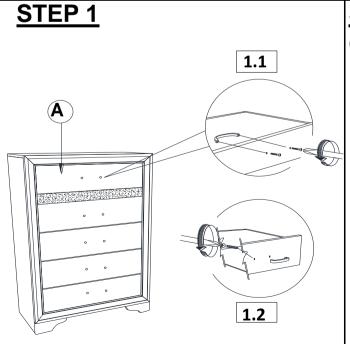

#### **ASSEMBLY INSTRUCTIONS**

## COASTER

#### **ASSEMBLY TIPS:**

- 1. Remove hardware from box and sort by size.
- 2. Please check to see that all hardware and parts are present prior to start of assembly.
- 3. Please follow attached instructions in the same sequence as numbered to assure fast & easy assembly.

#### **WARNING!**

- 1. Don't attempt to repair or modify parts that are broken or defective. Please contact the store immediately.
- 2. This product is for home use only and not intended for commercial establishments.

ASSEMBLY TIME

**5 MINUTES** 

## **PARTS IDENTIFICATION**

A CHEST

1PC

#### NOTE:

Phillips head screw driver is required in the assembly process; however, manufacturer does not provide this item.

PAGE 2 OF 2