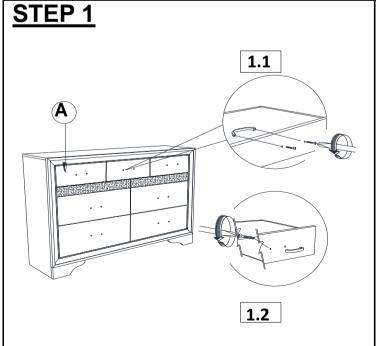

## **PARTS IDENTIFICATION**

A DRESSER

1PC

#### NOTE:

Phillips head screw driver is required in the assembly process; however, manufacturer does not provide this item.

## STEP 2 COMPLETE

COASTERFURNITURE.COM

PAGE 2 OF 2

Inner Size of Drawer A: 17.00"W X 12.50"D X 5.00"H X 0.25"T Inner Size of Drawer B: 26.00"W X 12.50"D X 1.25"H X 0.25"T Inner Size of Drawer C: 26.75" W X 12.50"D X 6.00"H X 0.25"T