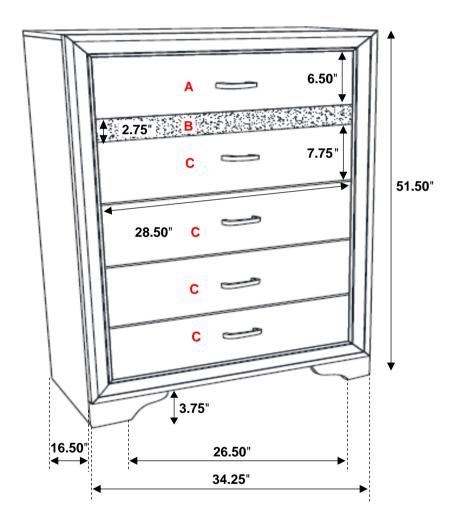

## STEP 4 COMPLETE

Fine Furniture for every stage of life

206365 *Chest* 

REVISION 0 : 05/23/2017 REVISION 1 : 06/15/2017 REVISION 2 : 09/07/2018 REVISION 3 : 10/25/2019

#### **ASSEMBLY INSTRUCTIONS**

## COASTER

#### **ASSEMBLY TIPS:**

- 1. Remove hardware from box and sort by size.
- 2. Please check to see that all hardware and parts are present prior to start of assembly.
- 3. Please follow attached instructions in the same sequence as numbered to assure fast & easy assembly.

#### **WARNING!**

- 1. Don't attempt to repair or modify parts that are broken or defective. Please contact the store immediately.
- 2. This product is for home use only and not intended for commercial establishments.

ASSEMBLY TIME

**5 MINUTES** 

## **PARTS IDENTIFICATION**

A CHEST

1PC

#### NOTE:

Phillips head screw driver is required in the assembly process; however, manufacturer does not provide this item.

PAGE 2 OF 2

## STEP 2 COMPLETE

凉

Inner Size of Drawer A: 26.50"W X 12.50"D X 4.00"H X 0.25"T Inner Size of Drawer B: 25.50"W X 12.50"D X 1.18"H X 0.25"T Inner Size of Drawer C: 26.50"W X 12.50"D X 5.00"H X 0.25"T