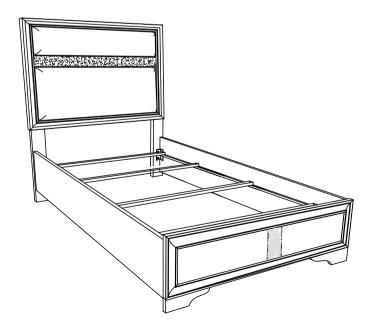

## STEP 4 COMPLETE

PAGE 5 OF 5

Inner Size: 39.75"W x 76.00"D

Fine Furniture for every stage of life

206362 *Nightstand* 

REVISION 0: 05/23/2017 REVISION 1: 06/15/2017 REVISION 2: 09/07/2018 REVISION 3: 10/25/2019