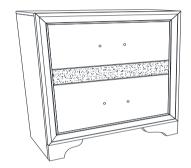

## **PARTS IDENTIFICATION**

A CHEST

1PC

## STEP 2 COMPLETE

凉

Inner Size of Drawer A: 26.50"W X 12.50"D X 4.00"H X 0.25"T Inner Size of Drawer B: 25.50"W X 12.50"D X 1.18"H X 0.25"T Inner Size of Drawer C: 26.50"W X 12.50"D X 5.00"H X 0.25"T