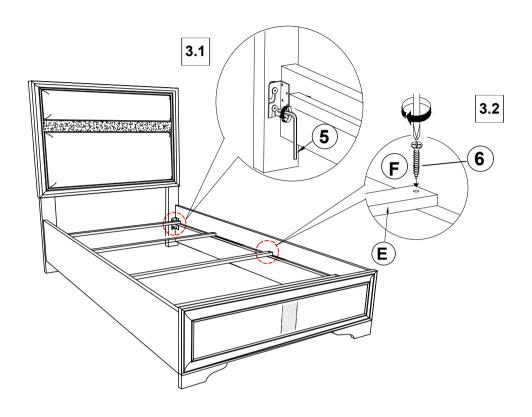

intended for commercial establishments.

### HARDWARE IDENTIFICATION

#### Z-B1(BOX 1) - HARDWARE PACK IS LOCATED IN 206360T(B1)

| 1 | BOLT<br>(M6 x 30mm - BLK)               | 6PCS |
|---|-----------------------------------------|------|
| 2 | LOCK WASHER<br>(1/4" - BLK)             | 6PCS |
| 3 | FLAT WASHER<br>(1/4" x 13mm - BLK)      | 6PCS |
| 4 | SMALL ALLEN WRENCH<br>(M4 x 65mm - BLK) | 1PC  |
| 5 | BIG ALLEN WRENCH<br>(M5 x 65mm - BLK)   | 1PC  |
| 6 | FLAT HEAD SCREW<br>(M4 x 32mm - RBW)    | 8PCS |

#### NOTE:

Phillips head screw driver is required in the assembly process; however, manufacturer does not provide this item.



### **ASSEMBLY INSTRUCTIONS**

## STEP 1

Note: Please put item on soft surface.



## STEP 2



PAGE 4 OF 5



### **ASSEMBLY INSTRUCTIONS**

## STEP 3



## STEP 4 COMPLETE



PAGE 5 OF 5



Inner Size: 39.75"W x 76.00"D







Fine Furniture for every stage of life

206362 *Nightstand* 

REVISION 0: 05/23/2017 REVISION 1: 06/15/2017 REVISION 2: 09/07/2018 REVISION 3: 10/25/2019

#### **ASSEMBLY INSTRUCTIONS**

## COASTER

#### **ASSEMBLY TIPS:**

- 1. Remove hardware from box and sort by size.
- 2. Please check to see that all hardware and parts are present prior to start of assembly.
- 3. Please follow attached instructions in the same sequence as numbered to assure fast & easy assembly.



#### **WARNING!**

- 1. Don't attempt to repair or modify parts that are broken or defective. Please contact the store immediately.
- 2. This product is for home use only and not intended for commercial establishments.



ASSEMBLY TIME

5 MINUTES

##