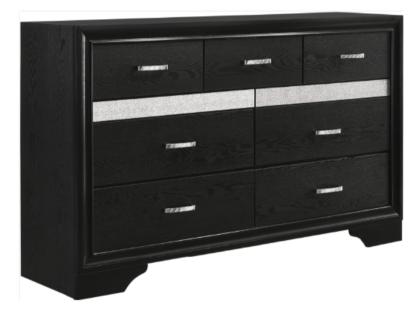

## ITEM:206363 ASSEMBLY INSTRUCTIONS

## PARTS IDENTIFICATION

A DRESSER

1PC

#### NOTE:

Phillips head screw driver is required in the assembly process; however, manufacturer does not provide this item.

Fine Furniture for every stage of life

REVISION 0 : 05/23/2017 REVISION 1 : 09/07/2018 REVISION 2 : 12/06/2018 REVISION 3 : 10/25/2019 REVISION 4 : 08/25/2023