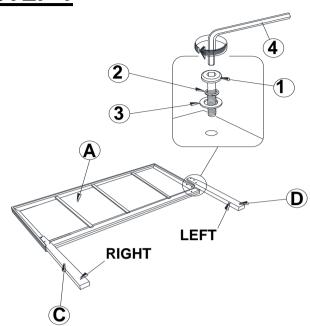

#### \*\*BACK VIEW\*\*

Note : Please take note of the marking sticker (L&R) on the leg.