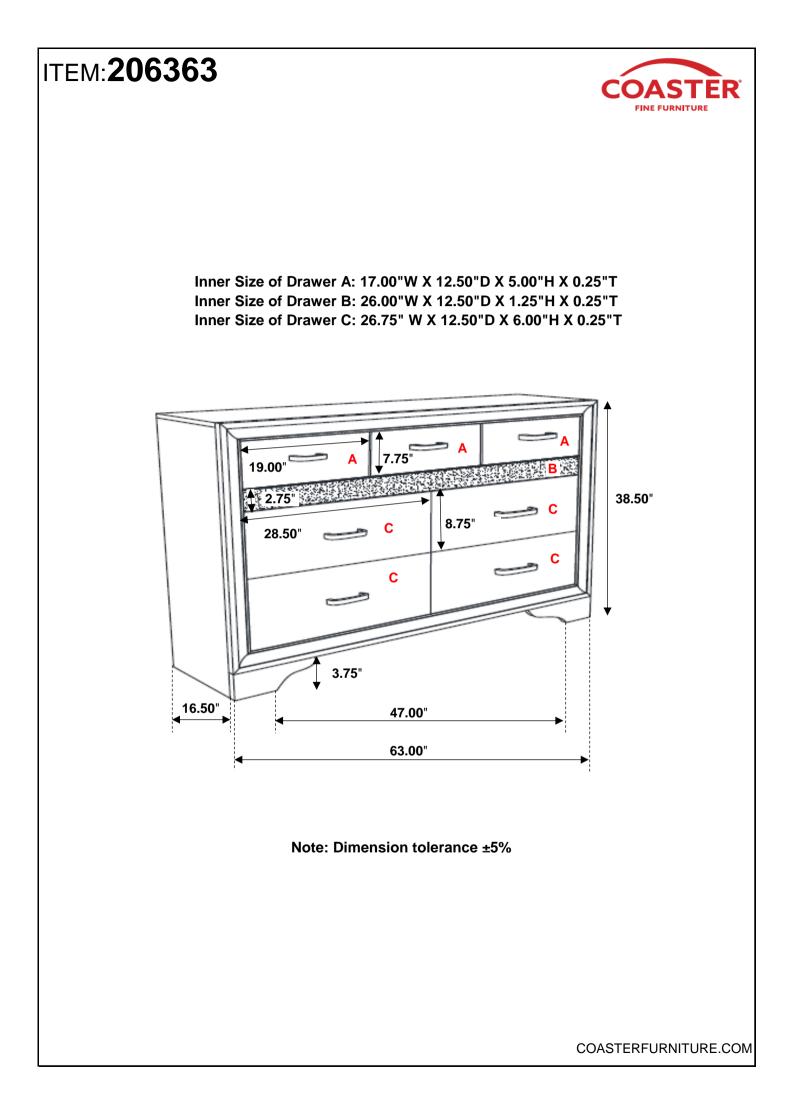

2017 REVISION 1 : 06/15/2017 REVISION 2 : 09/07/2018 REVISION 3 : 10/25/2019



## ITEM:206363 ASSEMBLY INSTRUCTIONS



#### ASSEMBLY TIPS:

- 1. Remove hardware from box and sort by size.
- 2. Please check to see that all hardware and parts are present prior to start of assembly.
- 3. Please follow attached instructions in the same sequence as numbered to assure fast & easy assembly.



#### WARNING!

1. Don't attempt to repair or modify parts that are broken or defective. Please contact the store immediately.

2. This product is for home use only and not intended for commercial establishments.



#### ASSEMBLY TIME



## PARTS IDENTIFICATION

A DRESSER



1PC

#### NOTE:

Phillips head screw driver is required in the assembly process; however, manufacturer does not provide this item.









Fine Furniture for every stage of life

REVISION 0 : 05/23/2017 REVISION 1 : 09/07/2018 REVISION 2 : 12/06/2018 REVISION 3 : 10/25/2019 REVISION 4 : 08/25/2023





## ITEM: 206364 ASSEMBLY INSTRUCTIONS



#### **ASSEMBLY TIPS:**

- 1. Remove hardware from box and sort by size.
- 2. Please check to see that all hardware and parts are present prior to start of assembly.
- 3. Please follow attached instructions in the same sequence as numbered to assure fast & easy assembly.



#### WARNING!

1. Don't attempt to repair or modify parts that are broken or defective. Please contact the store immediately.

2. This product is for home use only and not intended for commercial establishments.





## ITEM: 206364



### **ASSEMBLY INSTRUCTIONS**





PAGE 4 OF 4