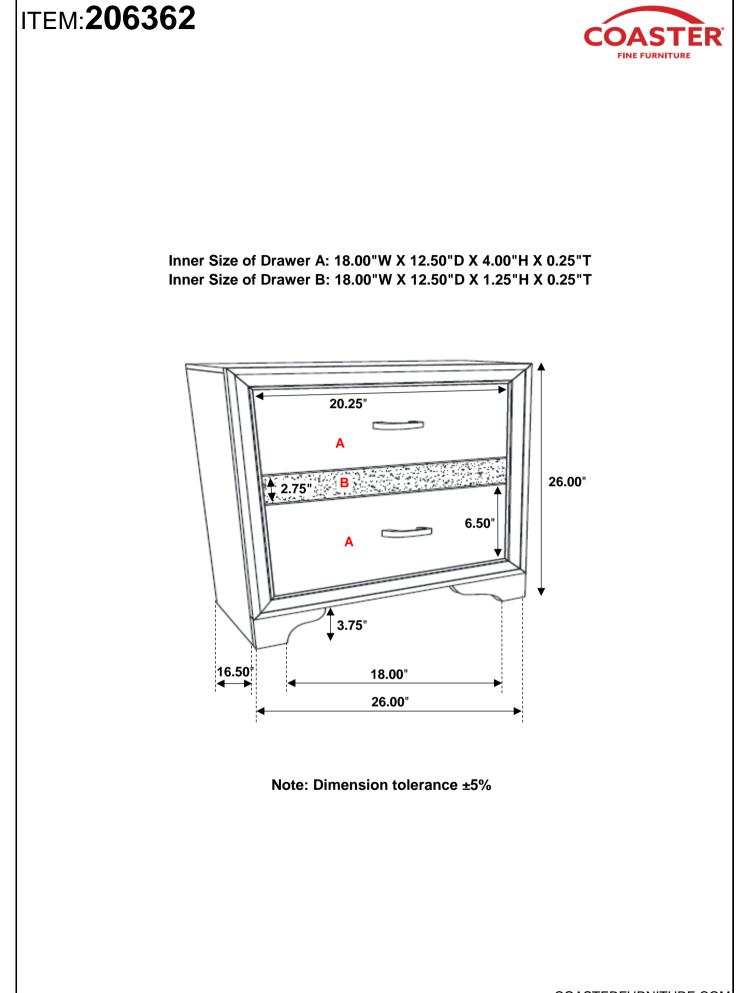

## ITEM:206362 ASSEMBLY INSTRUCTIONS

## PARTS IDENTIFICATION

A NIGHTSTAND

1PC

#### NOTE:

Phillips head screw driver is required in the assembly process; however, manufacturer does not provide this item.

Fine Furniture for every stage of life

206363 <u>Dresser</u>

REVISION 0 : 05/23/2017 REVISION 1 : 06/15/2017 REVISION 2 : 09/07/2018 REVISION 3 : 10/25/2019