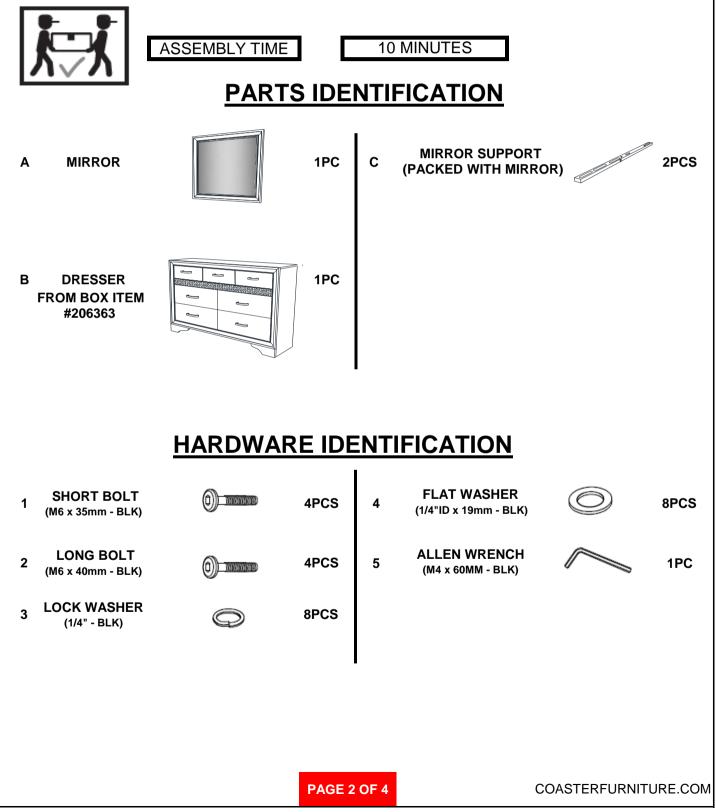

## PARTS IDENTIFICATION

A NIGHTSTAND

1PC

## PARTS IDENTIFICATION

A DRESSER

1PC