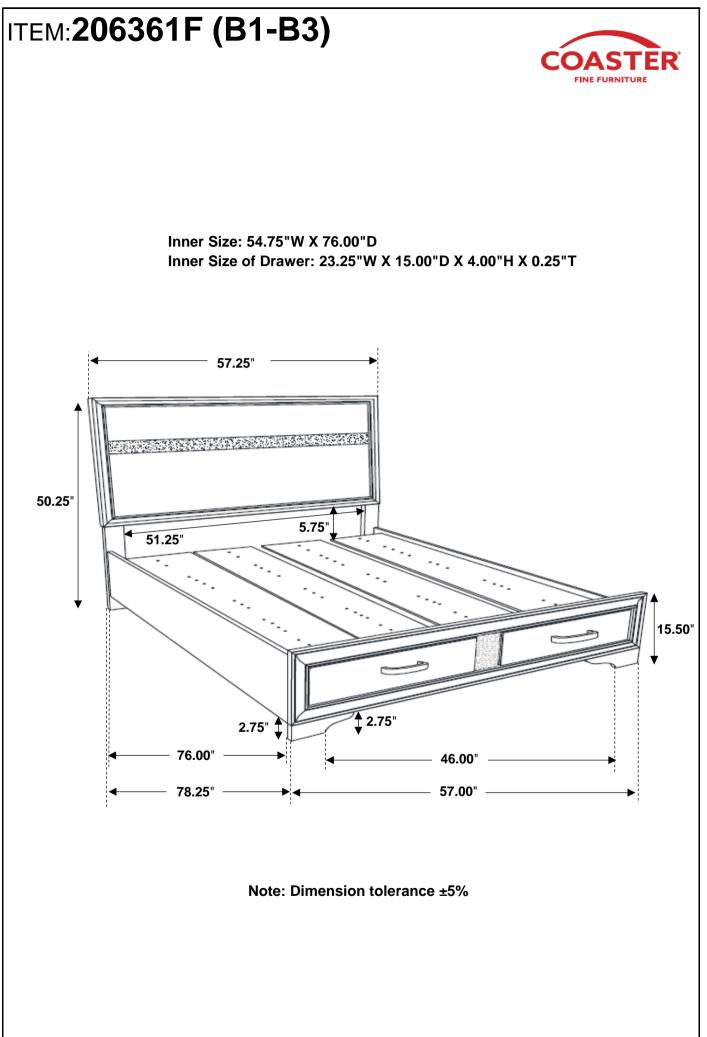

LY INSTRUCTIONS**



#### **ASSEMBLY TIPS:**

- 1. Remove hardware from box and sort by size.
- 2. Please check to see that all hardware and parts are present prior to start of assembly.
- 3. Please follow attached instructions in the same sequence as numbered to assure fast & easy assembly.



#### WARNING!

1. Don't attempt to repair or modify parts that are broken or defective. Please contact the store immediately.

2. This product is for home use only and not intended for commercial establishments.

## HARDWARE IDENTIFICATION

#### Z-B1 (BOX 1) - HARDWARE PACK IS LOCATED IN 206361F (B1)





### ASSEMBLY INSTRUCTIONS





#### \*\*BACK VIEW\*\*

Note : Please take note of the marking sticker (L&R) on the leg.

### STEP 3





STEP 4



PAGE 4 OF 6



### **ASSEMBLY INSTRUCTIONS**











Fine Furniture for every stage of life



REVISION 0 : 05/23/2017 REVISION 1 : 06/15/2017 REVISION 2 : 09/07/2018 REVISION 3 : 10/25/2019



## ITEM:206362 ASSEMBLY INSTRUCTIONS



#### ASSEMBLY TIPS:

- 1. Remove hardware from box and sort by size.
- 2. Please check to see that all hardware and parts are present prior to start of assembly.
- 3. Please follow attached instructions in the same sequence as numbered to assure fast & easy assembly.



#### WARNING!

1. Don't attempt to repair or modify parts that are broken or defective. Please contact the store immediately.

2. This product is for home use only and not intended for commercial establishments.



#### ASSEMBLY TIME



## PARTS IDENTIFICATION

A NIGHTSTAND



1PC

#### NOTE:

Phillips head screw driver is required in the a