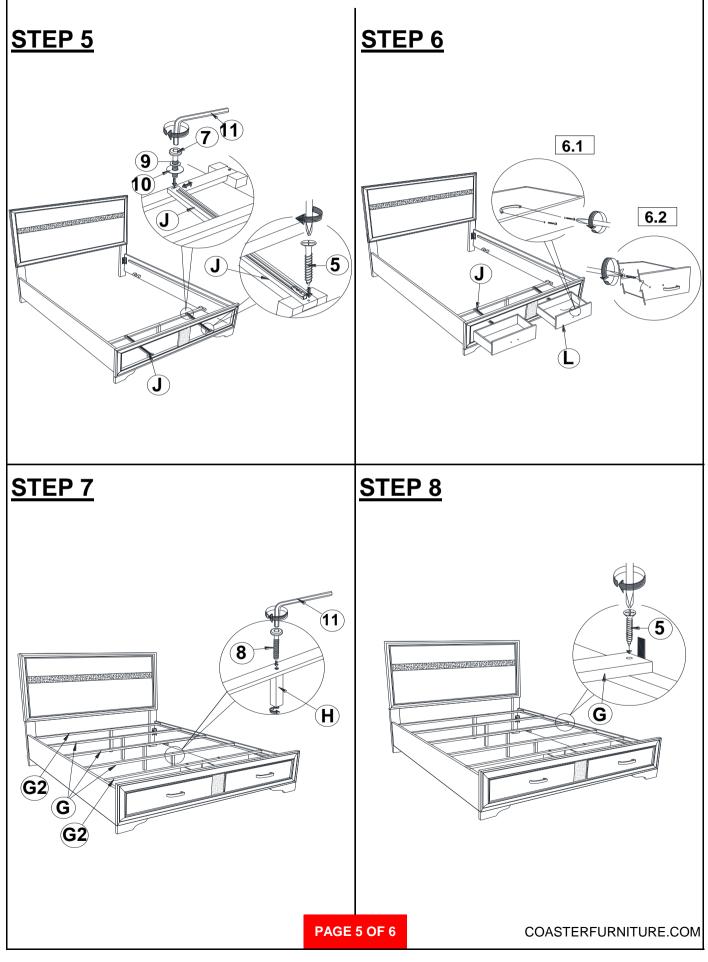

SEMBLY INSTRUCTIONS**



#### **ASSEMBLY TIPS:**

- 1. Remove hardware from box and sort by size.
- 2. Please check to see that all hardware and parts are present prior to start of assembly.
- 3. Please follow attached instructions in the same sequence as numbered to assure fast & easy assembly.



#### WARNING!

1. Don't attempt to repair or modify parts that are broken or defective. Please contact the store immediately.

2. This product is for home use only and not intended for commercial establishments.

## HARDWARE IDENTIFICATION

#### Z-B1 (BOX 1) - HARDWARE PACK IS LOCATED IN 206361F (B1)





### ASSEMBLY INSTRUCTIONS





#### \*\*BACK VIEW\*\*

Note : Please take note of the marking sticker (L&R) on the leg.

### STEP 3





STEP 4



PAGE 4 OF 6



### **ASSEMBLY INSTRUCTIONS**











Fine Furniture for every stage of life



REVISION 0 : 05/23/2017 REVISION 1 : 06/15/2017 REVISION 2 : 09/07/2018 REVISION 3 : 10/25/2019



## ITEM:206362 ASSEMBLY INSTRUCTIONS



#### ASSEMBLY TIPS:

- 1. Remove hardware from box and sort by size.
- 2. Please check to see that all hardware and parts are present prior to start of assembly.
- 3. Please follow attached instructions in the same sequence as numbered to assure fast & easy assembly.



#### WARNING!

1. Don't attempt to repair or modify parts that are broken or defective. Please contact the store immediately.

2. This product is for home use only and not intended for commercial establishments.



#### ASSEMBLY TIME



## PARTS IDENTIFICATION

A NIGHTSTAND



1PC

#### NOTE:

Phillips head screw driver is required in t