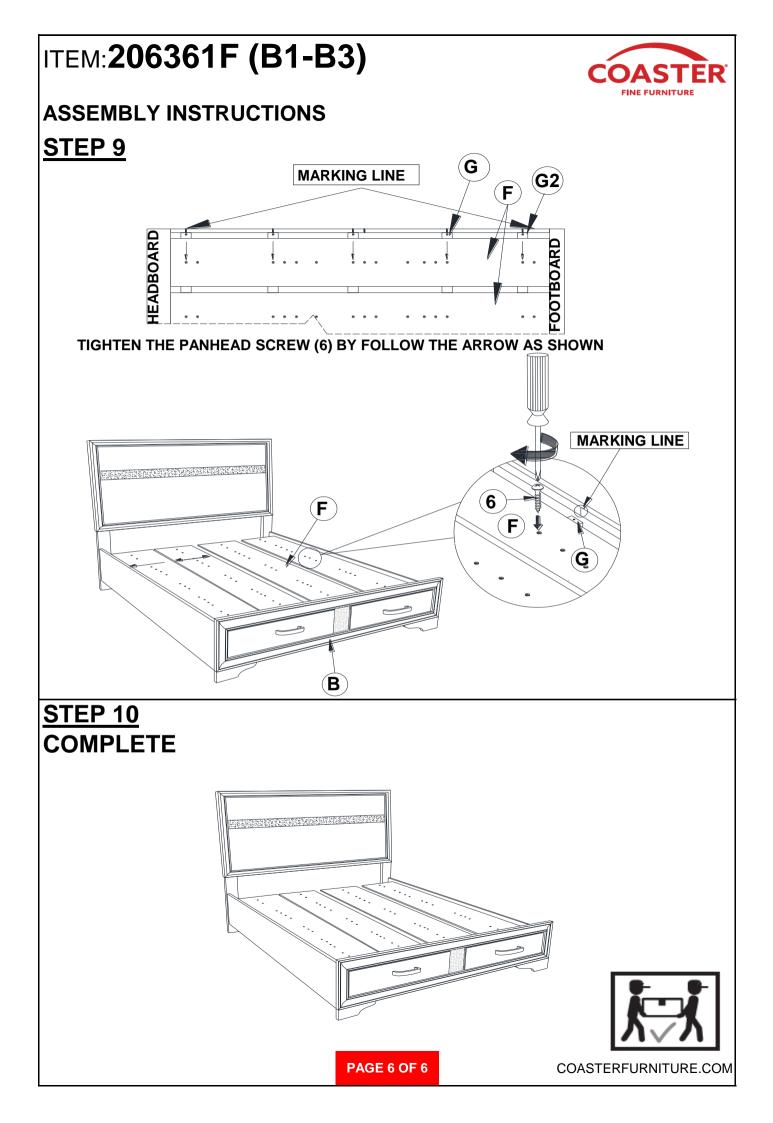

MBLY INSTRUCTIONS**



#### **ASSEMBLY TIPS:**

- 1. Remove hardware from box and sort by size.
- 2. Please check to see that all hardware and parts are present prior to start of assembly.
- 3. Please follow attached instructions in the same sequence as numbered to assure fast & easy assembly.



#### WARNING!

1. Don't attempt to repair or modify parts that are broken or defective. Please contact the store immediately.

2. This product is for home use only and not intended for commercial establishments.

## HARDWARE IDENTIFICATION

#### Z-B1 (BOX 1) - HARDWARE PACK IS LOCATED IN 206361F (B1)





### ASSEMBLY INSTRUCTIONS





#### \*\*BACK VIEW\*\*

Note : Please take note of the marking sticker (L&R) on the leg.

### STEP 3





STEP 4



PAGE 4 OF 6



### **ASSEMBLY INSTRUCTIONS**











Fine Furniture for every stage of life



REVISION 0 : 05/23/2017 REVISION 1 : 06/15/2017 REVISION 2 : 09/07/2018 REVISION 3 : 10/25/2019



## ITEM:206362 ASSEMBLY INSTRUCTIONS



#### ASSEMBLY TIPS:

- 1. Remove hardware from box and sort by size.
- 2. Please check to see that all hardware and parts are present prior to start of assembly.
- 3. Please follow attached instructions in the same sequence as numbered to assure fast & easy assembly.



#### WARNING!

1. Don't attempt to repair or modify parts that are broken or defective. Please contact the store immediately.

2. This product is for home use only and not intended for commercial establishments.



#### ASSEMBLY TIME



## PARTS IDENTIFICATION

A NIGHTSTAND



1PC

#### NOTE:

Phillips head screw driver is required in the