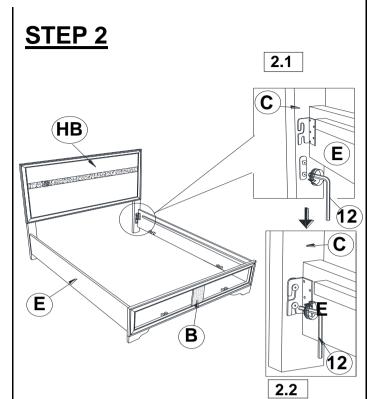

#### \*\*BACK VIEW\*\*

Note : Please take note of the marking sticker (L&R) on the leg.