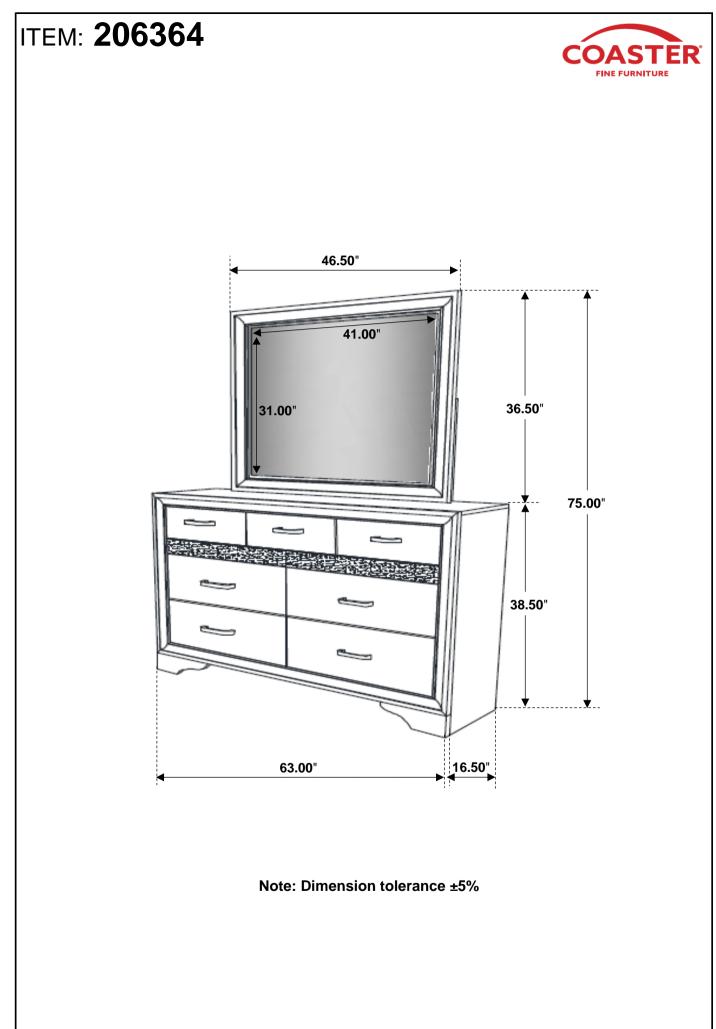

es not provide this item.









Fine Furniture for every stage of life

REVISION 0 : 05/23/2017 REVISION 1 : 09/07/2018 REVISION 2 : 12/06/2018 REVISION 3 : 10/25/2019 REVISION 4 : 08/25/2023





## ITEM: 206364 ASSEMBLY INSTRUCTIONS



#### **ASSEMBLY TIPS:**

- 1. Remove hardware from box and sort by size.
- 2. Please check to see that all hardware and parts are present prior to start of assembly.
- 3. Please follow attached instructions in the same sequence as numbered to assure fast & easy assembly.



#### WARNING!

1. Don't attempt to repair or modify parts that are broken or defective. Please contact the store immediately.

2. This product is for home use only and not intended for commercial establishments.





## ITEM: 206364



### **ASSEMBLY INSTRUCTIONS**





PAGE 4 OF 4