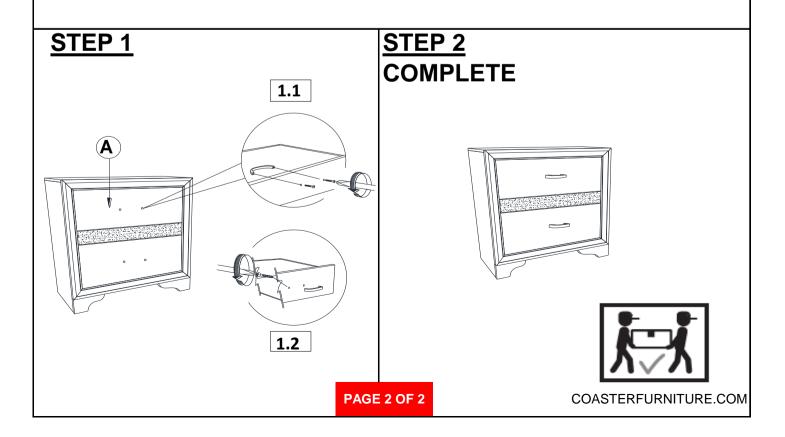

## PARTS IDENTIFICATION

A NIGHTSTAND

1PC

#### NOTE:

Phillips head screw driver is required in the assembly process; however, manufacturer does not provide this item.

Fine Furniture for every stage of life

206363 <u>Dresser</u>

REVISION 0 : 05/23/2017 REVISION 1 : 06/15/2017 REVISION 2 : 09/07/2018 REVISION 3 : 10/25/2019