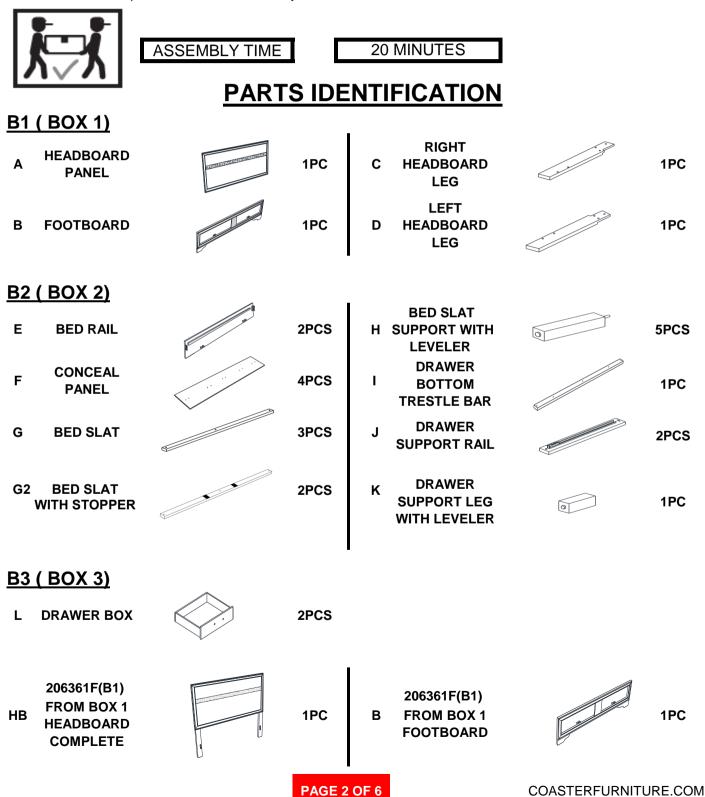

## HARDWARE IDENTIFICATION

#### Z-B1 (BOX 1) - HARDWARE PACK IS LOCATED IN 206361F (B1)