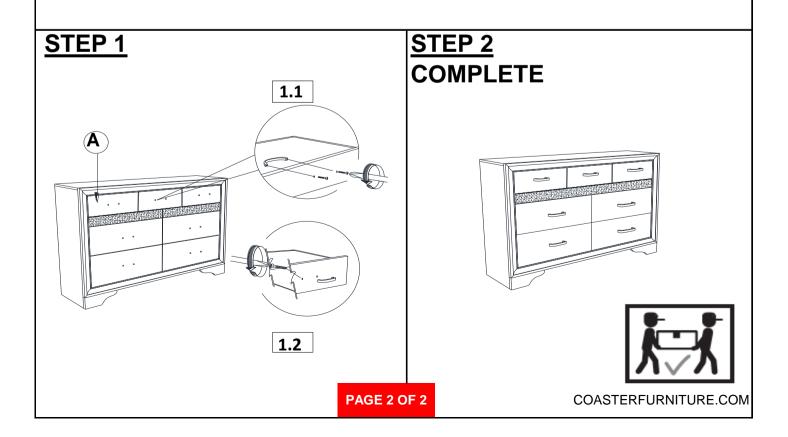

3/2017 REVISION 1 : 06/15/2017 REVISION 2 : 09/07/2018 REVISION 3 : 10/25/2019



## ITEM:206363 ASSEMBLY INSTRUCTIONS



#### ASSEMBLY TIPS:

- 1. Remove hardware from box and sort by size.
- 2. Please check to see that all hardware and parts are present prior to start of assembly.
- 3. Please follow attached instructions in the same sequence as numbered to assure fast & easy assembly.



#### WARNING!

1. Don't attempt to repair or modify parts that are broken or defective. Please contact the store immediately.

2. This product is for home use only and not intended for commercial establishments.



#### ASSEMBLY TIME



## PARTS IDENTIFICATION

A DRESSER



1PC

#### NOTE:

Phillips head screw driver is required in the assembly process; however, manufacturer does not provide this item.









Fine Furniture for every stage of life

REVISION 0 : 05/23/2017 REVISION 1 : 09/07/2018 REVISION 2 : 12/06/2018 REVISION 3 : 10/25/2019 REVISION 4 : 08/25/2023





## ITEM: 206364 ASSEMBLY INSTRUCTIONS



#### **ASSEMBLY TIPS:**

- 1. Remove hardware from box and sort by size.
- 2. Please check to see that all hardware and parts are present prior to start of assembly.
- 3. Please follow attached instructions in the same sequence as numbered to assure fast & easy assembly.



#### WARNING!

1. Don't attempt to repair or modify parts that are broken or defective. Please contact the store immediately.

2. This product is for home use only and not intended for commercial establishments.





## ITEM: 206364



### **ASSEMBLY INSTRUCTIONS**





PAGE 4 OF 4