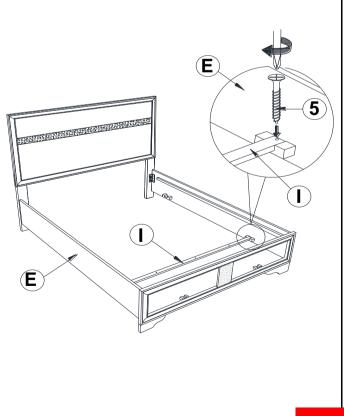

## HARDWARE IDENTIFICATION

#### Z-B1 (BOX 1) - HARDWARE PACK IS LOCATED IN 206361F (B1)