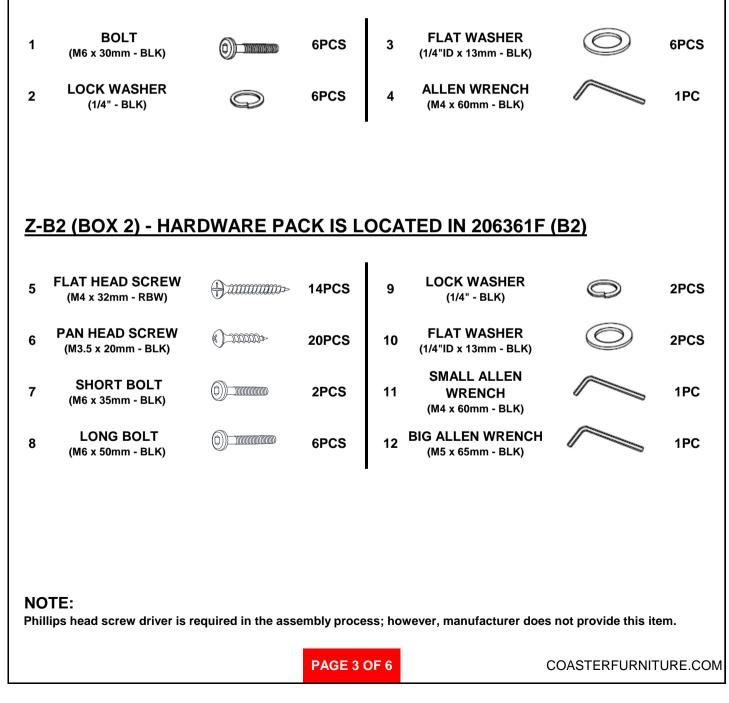

## HARDWARE IDENTIFICATION

#### Z-B1 (BOX 1) - HARDWARE PACK IS LOCATED IN 206361F (B1)