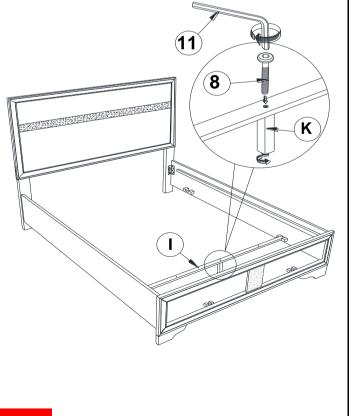

ended for commercial establishments.



### **ASSEMBLY INSTRUCTIONS**



#### **ASSEMBLY TIPS:**

- 1. Remove hardware from box and sort by size.
- 2. Please check to see that all hardware and parts are present prior to start of assembly.
- 3. Please follow attached instructions in the same sequence as numbered to assure fast & easy assembly.



#### WARNING!

1. Don't attempt to repair or modify parts that are broken or defective. Please contact the store immediately.

2. This product is for home use only and not intended for commercial establishments.

## HARDWARE IDENTIFICATION

#### Z-B1 (BOX 1) - HARDWARE PACK IS LOCATED IN 206361F (B1)





### ASSEMBLY INSTRUCTIONS





#### \*\*BACK VIEW\*\*

Note : Please take note of the marking sticker (L&R) on the leg.

### STEP 3





STEP 4



PAGE 4 OF 6



### **ASSEMBLY INSTRUCTIONS**











Fine Furniture for every stage of life



REVISION 0 : 05/23/2017 REVISION 1 : 06/15/2017 REVISION 2 : 09/07/2018 REVISION 3 : 10/25/2019



## ITEM:206362 ASSEMBLY INSTRUCTIONS



#### ASSEMBLY TIPS:

- 1. Remove hardware from box and sort by size.
- 2. Please check to see that all hardware and parts are present prior to start of assembly.
- 3. Please follow attached instructions in the same sequence as numbered to assure fast & easy assembly.



#### WARNING!

1. Don't attempt to repair or modify parts that are broken or defective. Please contact the store immediately.

2. This product is for home use only and not intended for commercial establishments.



#### ASSEMBLY TIME



## PARTS IDENTIFICATION

A NIGHTSTAND



1PC

#### NO