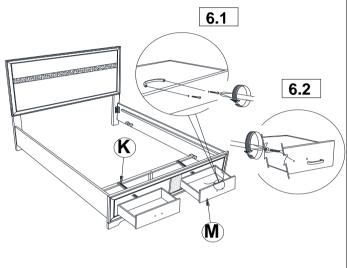

20mm - BLK) |                  | 30PCS | 10 | FLAT WASHER<br>(1/4"ID x 13mm - BLK)       | 2PCS |
| 7 | SHORT BOLT<br>(M6 x 35mm - BLK)       |                  | 2PCS  | 11 | SMALL ALLEN<br>WRENCH<br>(M4 x 60mm - BLK) | 1PC  |
| 8 | LONG BOLT<br>(M6 x 50mm - BLK)        |                  | 9PCS  | 12 | BIG ALLEN WRENCH<br>(M5 x 68mm - BLK)      | 1PC  |

### NOTE:

Phillips head screw driver is required in the assembly process; however, manufacturer does not provide this item.

## ITEM:206361KW (B1-B3)

## COASTER

### **ASSEMBLY INSTRUCTIONS**

## STEP 1



### \*\*BACK VIEW\*\*

Note: Please take note of the marking sticker (L&R) on the leg.

## STEP 2



## STEP 3



## STEP 4



PAGE 4 OF 6

## ITEM:206361KW (B1-B3)

## COASTER

### **ASSEMBLY INSTRUCTIONS**

## STEP 5



## STEP 6



## STEP 7



## STEP 8



PAGE 5 OF 6

## ITEM: 206361KW (B1-B3)



### **ASSEMBLY INSTRUCTIONS**

STEP 9



TIGHTEN THE PANHEAD SCREW (6) BY FOLLOW THE ARROW AS SHOWN



## STEP 10 COMPLETE





COASTERFURNITURE.COM

PAGE 6 OF 6

## ITEM: 206361KW (B1-B3)



Inner Size of Bed: 76.75"W X 86.00"D

Inner Size of Drawer: 4.00"W X 15.00"D X 23.25"H X 0.25"T







Fine Furniture for every stage of life

206362 *Nightstand* 

REVISION 0: 05/23/2017 REVISION 1: 06/15/2017 REVISION 2: 09/07/2018 REVISION 3: 10/25/2019

### **ASSEMBLY INSTRUCTIONS**

# COASTER

### **ASSEMBLY TIPS:**

- 1. Remove hardware from box and sort by size.
- 2. Please check to see that all hardware and parts are present prior to start of assembly.
- 3. Please follow attached instructions in the same sequence as numbered