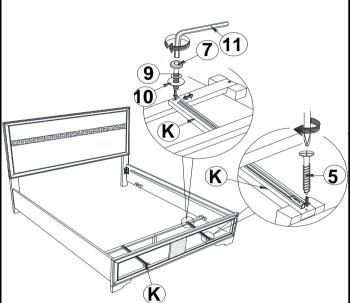

W<br>(M3.5 x 20mm - BLK) |                  | 30PCS | 10 | FLAT WASHER<br>(1/4"ID x 13mm - BLK)       | 2PCS |
| 7 | SHORT BOLT<br>(M6 x 35mm - BLK)       |                  | 2PCS  | 11 | SMALL ALLEN<br>WRENCH<br>(M4 x 60mm - BLK) | 1PC  |
| 8 | LONG BOLT<br>(M6 x 50mm - BLK)        |                  | 9PCS  | 12 | BIG ALLEN WRENCH<br>(M5 x 68mm - BLK)      | 1PC  |

### NOTE:

Phillips head screw driver is required in the assembly process; however, manufacturer does not provide this item.

## ITEM:206361KW (B1-B3)

## COASTER

### **ASSEMBLY INSTRUCTIONS**

## STEP 1



### \*\*BACK VIEW\*\*

Note: Please take note of the marking sticker (L&R) on the leg.

## STEP 2



## STEP 3



## STEP 4



PAGE 4 OF 6

## ITEM:206361KW (B1-B3)

## COASTER

### **ASSEMBLY INSTRUCTIONS**

## STEP 5



## STEP 6



## STEP 7



## STEP 8



PAGE 5 OF 6

## ITEM: 206361KW (B1-B3)



### **ASSEMBLY INSTRUCTIONS**

STEP 9



TIGHTEN THE PANHEAD SCREW (6) BY FOLLOW THE ARROW AS SHOWN



## STEP 10 COMPLETE





COASTERFURNITURE.COM

PAGE 6 OF 6

## ITEM: 206361KW (B1-B3)



Inner Size of Bed: 76.75"W X 86.00"D

Inner Size of Drawer: 4.00"W X 15.00"D X 23.25"H X 0.25"T







Fine Furniture for every stage of life

206362 *Nightstand* 

REVISION 0: 05/23/2017 REVISION 1: 06/15/2017 REVISION 2: 09/07/2018 REVISION 3: 10/25/2019

### **ASSEMBLY INSTRUCTIONS**

# COASTER

### **ASSEMBLY TIPS:**

- 1. Remove hardware from box and sort by size.
- 2. Please check to see that all hardware and parts are present prior to start of assembly.
- 3. Please follow attached instructions in the same sequenc