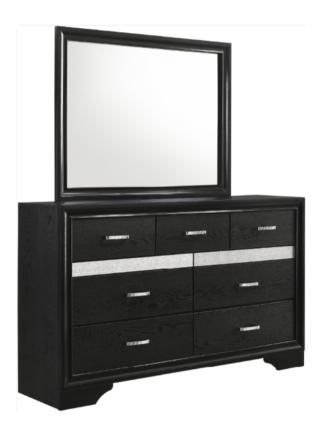

## **PARTS IDENTIFICATION**

A DRESSER

1PC

# STEP 2 COMPLETE

COASTERFURNITURE.COM

PAGE 2 OF 2

Inner Size of Drawer A: 17.00"W X 12.50"D X 5.00"H X 0.25"T Inner Size of Drawer B: 26.00"W X 12.50"D X 1.25"H X 0.25"T Inner Size of Drawer C: 26.75" W X 12.50"D X 6.00"H X 0.25"T