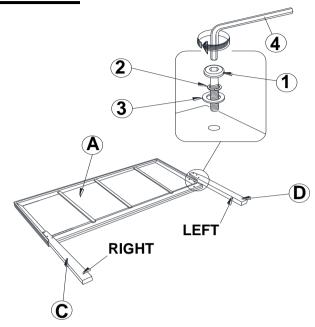

### Z-B1 (BOX 1) - HARDWARE PACK IS LOCATED IN 206361KW (B1)

| 1 | BOLT<br>(M6 x 30mm - BLK)   | 0 | 6PCS | 3 | FLAT WASHER<br>(1/4"ID x 13mm - BLK) | 6PCS |
|---|-----------------------------|---|------|---|--------------------------------------|------|
| 2 | LOCK WASHER<br>(1/4" - BLK) |   | 6PCS | 4 | ALLEN WRENCH<br>(M4 x 60mm - BLK)    | 1PC  |

### \*\*BACK VIEW\*\*

Note: Please take note of the marking sticker (L&R) on the leg.