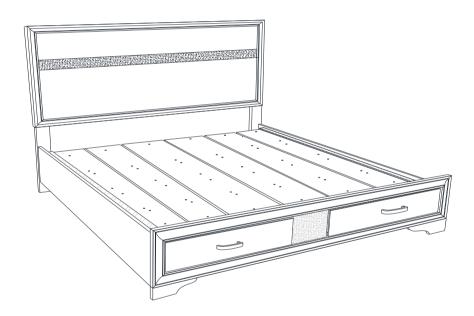

## 206361KW (B1-B3) California King Storage Bed

REVISION 0: 05/23/2017 REVISION 1: 09/07/2018 REVISION 2: 12/06/2018 REVISION 3: 10/25/2019 REVISION 4: 12/14/2023

## ITEM: 206361KW (B1-B3)