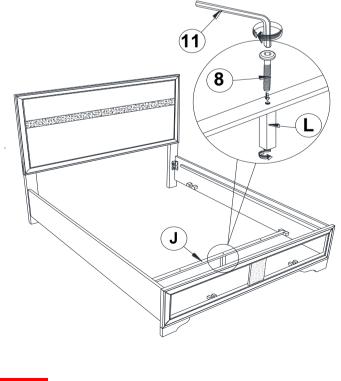

---------|-------|----|--------------------------------------------|------|
| 6 | PAN HEAD SCREW<br>(M3.5 x 20mm - BLK) |                  | 30PCS | 10 | FLAT WASHER<br>(1/4"ID x 13mm - BLK)       | 2PCS |
| 7 | SHORT BOLT<br>(M6 x 35mm - BLK)       |                  | 2PCS  | 11 | SMALL ALLEN<br>WRENCH<br>(M4 x 60mm - BLK) | 1PC  |
| 8 | LONG BOLT<br>(M6 x 50mm - BLK)        |                  | 9PCS  | 12 | BIG ALLEN WRENCH<br>(M5 x 68mm - BLK)      | 1PC  |

### NOTE:

Phillips head screw driver is required in the assembly process; however, manufacturer does not provide this item.

## ITEM:206361KW (B1-B3)

## COASTER

### **ASSEMBLY INSTRUCTIONS**

## STEP 1



### \*\*BACK VIEW\*\*

Note: Please take note of the marking sticker (L&R) on the leg.

## STEP 2



## STEP 3



## STEP 4



PAGE 4 OF 6

## ITEM:206361KW (B1-B3)

## COASTER

### **ASSEMBLY INSTRUCTIONS**

## STEP 5



## STEP 6



## STEP 7



## STEP 8



PAGE 5 OF 6

## ITEM: 206361KW (B1-B3)



### **ASSEMBLY INSTRUCTIONS**

STEP 9



TIGHTEN THE PANHEAD SCREW (6) BY FOLLOW THE ARROW AS SHOWN



## STEP 10 COMPLETE





COASTERFURNITURE.COM

PAGE 6 OF 6

## ITEM: 206361KW (B1-B3)



Inner Size of Bed: 76.75"W X 86.00"D

Inner Size of Drawer: 4.00"W X 15.00"D X 23.25"H X 0.25"T







Fine Furniture for every stage of life

206362 *Nightstand* 

REVISION 0: 05/23/2017 REVISION 1: 06/15/2017 REVISION 2: 09/07/2018 REVISION 3: 10/25/2019

### **ASSEMBLY INSTRUCTIONS**

# COASTER

### **ASSEMBLY TIPS:**

- 1. Remove hardware from box and sort by size.
- 2. Please check to see that all hardware and parts are p