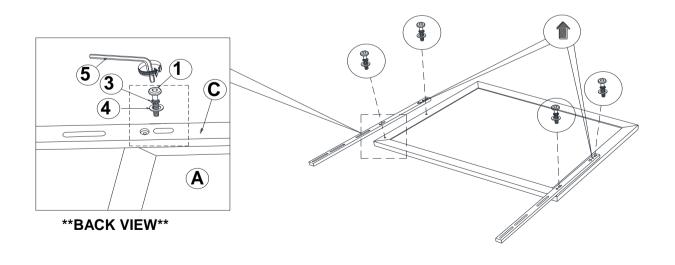

tions in the same sequence as numbered to assure fast & easy assembly.



#### **WARNING!**

- 1. Don't attempt to repair or modify parts that are broken or defective. Please contact the store immediately.
- 2. This product is for home use only and not intended for commercial establishments.



ASSEMBLY TIME

10 MINUTES

## **PARTS IDENTIFICATION**

A MIRROR



1PC

MIRROR SUPPORT
(PACKED WITH MIRROR)



2PCS

B DRESSER FROM BOX ITEM #206363



## HARDWARE IDENTIFICATION

1 SHORT BOLT (M6 x 35mm - BLK)



4PCS

FLAT WASHER
(1/4"ID x 19mm - BLK)



8PCS

2 LONG BOLT (M6 x 40mm - BLK)



4PCS

5

ALLEN WRENCH (M4 x 60MM - BLK)



1PC

3 LOCK WASHER (1/4" - BLK)



8PCS



### **ASSEMBLY INSTRUCTIONS**

## STEP 1

### ARROW MARKING FACE UPWARD



## STEP 2

### **ARROW MARKING FACE UPWARD**



PAGE 3 OF 4

# COASTER

### **ASSEMBLY INSTRUCTIONS**

## STEP 3



# STEP 4 COMPLETE













Fine Furniture for every stage of life

206365 *Chest* 

REVISION 0 : 05/23/2017 REVISION 1 : 06/15/2017 REVISION 2 : 09/07/2018 REVISION 3 : 10/25/2019

### **ASSEMBLY INSTRUCTIONS**

# COASTER

### **ASSEMBLY TIPS:**

- 1. Remove hardware from box and sort by size.
- 2. Please check to see that all hardware and parts are present prior to start of assembly.
- 3. Please follow attached instructions in the same sequence as numbered to assure fast & easy assembly.



### **WARNING!**

- 1. Don't attempt to repair or modify parts that are broken or defective. Please contact the store immediately.
- 2. This product is for home use only and not intended for commercial establishments.



ASSEMBLY