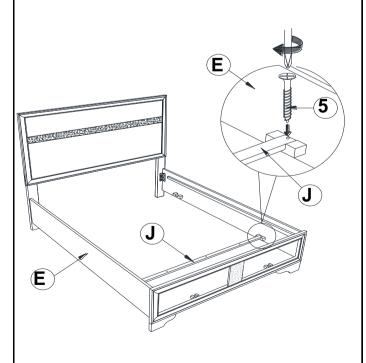

---|------------------|-------|----|--------------------------------------------|------|
| 6 | PAN HEAD SCREW<br>(M3.5 x 20mm - BLK) |                  | 30PCS | 10 | FLAT WASHER<br>(1/4"ID x 13mm - BLK)       | 2PCS |
| 7 | SHORT BOLT<br>(M6 x 35mm - BLK)       |                  | 2PCS  | 11 | SMALL ALLEN<br>WRENCH<br>(M4 x 60mm - BLK) | 1PC  |
| 8 | LONG BOLT<br>(M6 x 50mm - BLK)        |                  | 9PCS  | 12 | BIG ALLEN WRENCH<br>(M5 x 68mm - BLK)      | 1PC  |

### NOTE:

Phillips head screw driver is required in the assembly process; however, manufacturer does not provide this item.

## ITEM:206361KW (B1-B3)

## COASTER

### **ASSEMBLY INSTRUCTIONS**

## STEP 1



### \*\*BACK VIEW\*\*

Note: Please take note of the marking sticker (L&R) on the leg.

## STEP 2



## STEP 3



## STEP 4



PAGE 4 OF 6

## ITEM:206361KW (B1-B3)

## COASTER

### **ASSEMBLY INSTRUCTIONS**

## STEP 5



## STEP 6



## STEP 7



## STEP 8



PAGE 5 OF 6

## ITEM: 206361KW (B1-B3)



### **ASSEMBLY INSTRUCTIONS**

STEP 9



TIGHTEN THE PANHEAD SCREW (6) BY FOLLOW THE ARROW AS SHOWN



## STEP 10 COMPLETE





COASTERFURNITURE.COM

PAGE 6 OF 6

## ITEM: 206361KW (B1-B3)



Inner Size of Bed: 76.75"W X 86.00"D

Inner Size of Drawer: 4.00"W X 15.00"D X 23.25"H X 0.25"T







Fine Furniture for every stage of life

206362 *Nightstand* 

REVISION 0: 05/23/2017 REVISION 1: 06/15/2017 REVISION 2: 09/07/2018 REVISION 3: 10/25/2019

### **ASSEMBLY INSTRUCTIONS**

# COASTER

### **ASSEMBLY TIPS:**

- 1. Remove hardware from box and sort by size.
- 2. Please check to see that all hardware an