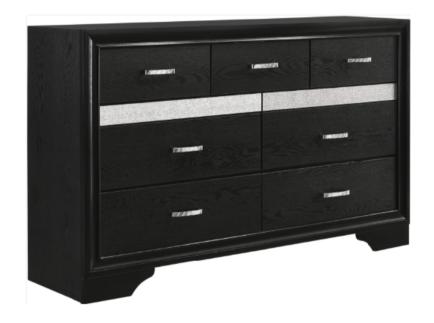

206363 Dresser

REVISION 0 : 05/23/2017 REVISION 1 : 06/15/2017 REVISION 2 : 09/07/2018 REVISION 3 : 10/25/2019

## **PARTS IDENTIFICATION**

A DRESSER

1PC