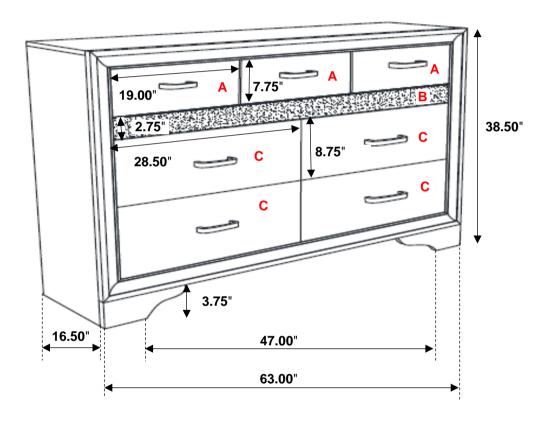

## **PARTS IDENTIFICATION**

A DRESSER

1PC

# STEP 2 COMPLETE

COASTERFURNITURE.COM

PAGE 2 OF 2

Inner Size of Drawer A: 17.00"W X 12.50"D X 5.00"H X 0.25"T Inner Size of Drawer B: 26.00"W X 12.50"D X 1.25"H X 0.25"T Inner Size of Drawer C: 26.75" W X 12.50"D X 6.00"H X 0.25"T