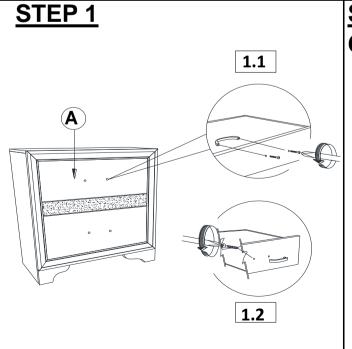

1: 06/15/2017 REVISION 2: 09/07/2018 REVISION 3: 10/25/2019

### **ASSEMBLY INSTRUCTIONS**

# COASTER

### **ASSEMBLY TIPS:**

- 1. Remove hardware from box and sort by size.
- 2. Please check to see that all hardware and parts are present prior to start of assembly.
- 3. Please follow attached instructions in the same sequence as numbered to assure fast & easy assembly.



### **WARNING!**

- 1. Don't attempt to repair or modify parts that are broken or defective. Please contact the store immediately.
- 2. This product is for home use only and not intended for commercial establishments.



ASSEMBLY TIME

5 MINUTES

## **PARTS IDENTIFICATION**

A NIGHTSTAND



1PC

### NOTE:

Phillips head screw driver is required in the assembly process; however, manufacturer does not provide this item.



# STEP 2 COMPLETE





COASTERFURNITURE.COM

PAGE 2 OF 2



Inner Size of Drawer A: 18.00"W X 12.50"D X 4.00"H X 0.25"T Inner Size of Drawer B: 18.00"W X 12.50"D X 1.25"H X 0.25"T







Fine Furniture for every stage of life

206363 Dresser

REVISION 0 : 05/23/2017 REVISION 1 : 06/15/2017 REVISION 2 : 09/07/2018 REVISION 3 : 10/25/2019

### **ASSEMBLY INSTRUCTIONS**



### **ASSEMBLY TIPS:**

- 1. Remove hardware from box and sort by size.
- 2. Please check to see that all hardware and parts are present prior to start of assembly.
- 3. Please follow attached instructions in the same sequence as numbered to assure fast & easy assembly.



### **WARNING!**

- 1. Don't attempt to repair or modify parts that are broken or defective. Please contact the store immediately.
- 2. This product is