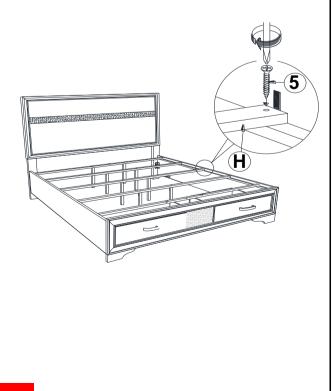

### **ASSEMBLY INSTRUCTIONS**

STEP 9

TIGHTEN THE PANHEAD SCREW (6) BY FOLLOW THE ARROW AS SHOWN