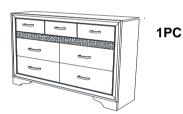

EVISION 0 : 05/23/2017 REVISION 1 : 09/07/2018 REVISION 2 : 12/06/2018 REVISION 3 : 10/25/2019 REVISION 4 : 08/25/2023

### **ASSEMBLY INSTRUCTIONS**



### **ASSEMBLY TIPS:**

- 1. Remove hardware from box and sort by size.
- 2. Please check to see that all hardware and parts are present prior to start of assembly.
- 3. Please follow attached instructions in the same sequence as numbered to assure fast & easy assembly.



#### **WARNING!**

- 1. Don't attempt to repair or modify parts that are broken or defective. Please contact the store immediately.
- 2. This product is for home use only and not intended for commercial establishments.



ASSEMBLY TIME

10 MINUTES

## **PARTS IDENTIFICATION**

A MIRROR



1PC

MIRROR SUPPORT
(PACKED WITH MIRROR)



2PCS

B DRESSER FROM BOX ITEM #206363



## HARDWARE IDENTIFICATION

1 SHORT BOLT (M6 x 35mm - BLK)



4PCS

FLAT WASHER
(1/4"ID x 19mm - BLK)



8PCS

2 LONG BOLT (M6 x 40mm - BLK)



4PCS

5

ALLEN WRENCH (M4 x 60MM - BLK)



1PC

3 LOCK WASHER (1/4" - BLK)



8PCS



### **ASSEMBLY INSTRUCTIONS**

## STEP 1

### ARROW MARKING FACE UPWARD



## STEP 2

### **ARROW MARKING FACE UPWARD**



PAGE 3 OF 4

# COASTER

### **ASSEMBLY INSTRUCTIONS**

## STEP 3



# STEP 4 COMPLETE













Fine Furniture for every stage of life

206365 *Chest* 

REVISION 0 : 05/23/2017 REVISION 1 : 06/15/2017 REVISION 2 : 09/07/2018 REVISION 3 : 10/25/2019

### **ASSEMBLY INSTRUCTIONS**

# COASTER

### **ASSEMBLY TIPS:**

- 1. Remove hardware from box and sort by size.
- 2. Please check to see that all hardware and parts are present prior to star