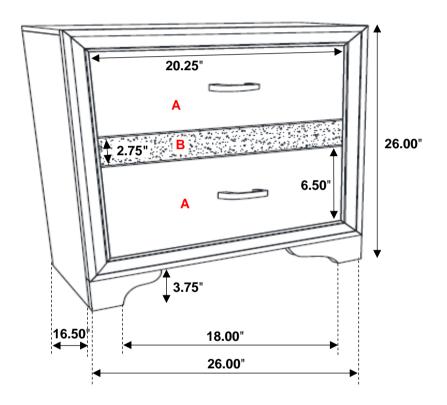

# STEP 2 COMPLETE

COASTERFURNITURE.COM

PAGE 2 OF 2

Inner Size of Drawer A: 18.00"W X 12.50"D X 4.00"H X 0.25"T Inner Size of Drawer B: 18.00"W X 12.50"D X 1.25"H X 0.25"T

Fine Furniture for every stage of life