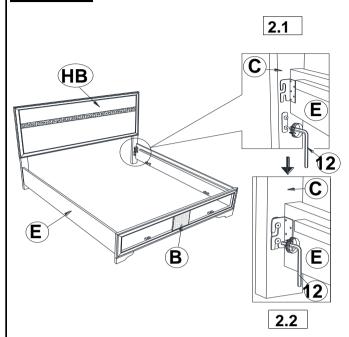

## STEP 1

### \*\*BACK VIEW\*\*

Note: Please take note of the marking sticker (L&R) on the leg.

## STEP 2