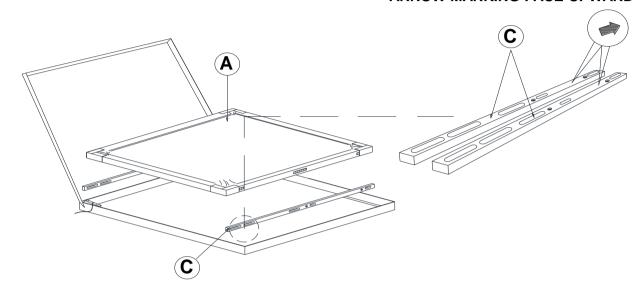

of assembly.
- 3. Please follow attached instructions in the same sequence as numbered to assure fast & easy assembly.



#### **WARNING!**

- 1. Don't attempt to repair or modify parts that are broken or defective. Please contact the store immediately.
- 2. This product is for home use only and not intended for commercial establishments.



ASSEMBLY TIME

10 MINUTES

## **PARTS IDENTIFICATION**

A MIRROR



1PC

MIRROR SUPPORT
(PACKED WITH MIRROR)



2PCS

B DRESSER FROM BOX ITEM #206363



## HARDWARE IDENTIFICATION

1 SHORT BOLT (M6 x 35mm - BLK)



4PCS

FLAT WASHER
(1/4"ID x 19mm - BLK)



8PCS

2 LONG BOLT (M6 x 40mm - BLK)



4PCS

5

ALLEN WRENCH (M4 x 60MM - BLK)



1PC

3 LOCK WASHER (1/4" - BLK)



8PCS



### **ASSEMBLY INSTRUCTIONS**

## STEP 1

### ARROW MARKING FACE UPWARD



## STEP 2

### **ARROW MARKING FACE UPWARD**



PAGE 3 OF 4

# COASTER

### **ASSEMBLY INSTRUCTIONS**

## STEP 3



# STEP 4 COMPLETE













Fine Furniture for every stage of life

206365 *Chest* 

REVISION 0 : 05/23/2017 REVISION 1 : 06/15/2017 REVISION 2 : 09/07/2018 REVISION 3 : 10/25/2019

### **ASSEMBLY INSTRUCTIONS**

# COASTER

### **ASSEMBLY TIPS:**

- 1. Remove hardware from box and sort by size.
- 2. Please check to see that all hardware and parts are present prior to start of assembly.
- 3. Please follow attached instructions in the same sequence as numbered to assure fast & easy assembly.



### **WARNING!**

- 1. Don't attempt to repair or modify parts that are broken or defective. Please contact the store immediately.
- 2. This product is for home use only and not int