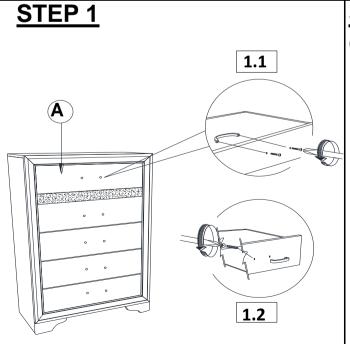

## **PARTS IDENTIFICATION**

A CHEST

1PC

### NOTE:

Phillips head screw driver is required in the assembly process; however, manufacturer does not provide this item.

PAGE 2 OF 2