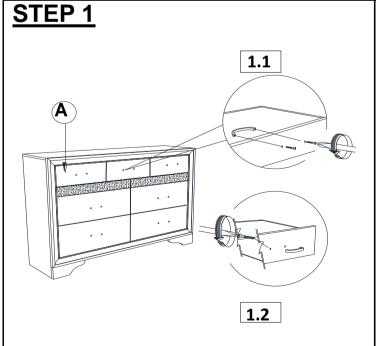

### **ASSEMBLY INSTRUCTIONS**

### **ASSEMBLY TIPS:**

- 1. Remove hardware from box and sort by size.
- 2. Please check to see that all hardware and parts are present prior to start of assembly.
- 3. Please follow attached instructions in the same sequence as numbered to assure fast & easy assembly.

### NOTE:

Phillips head screw driver is required in the assembly process; however, manufacturer does not provide this item.