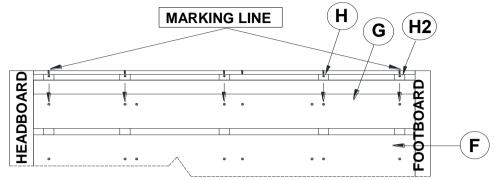

BOLT<br>(M6 x 35mm - BLK)       |                  | 2PCS  | 11 | SMALL ALLEN<br>WRENCH<br>(M4 x 60mm - BLK) | 1PC  |
| 8 | LONG BOLT<br>(M6 x 50mm - BLK)        |                  | 9PCS  | 12 | BIG ALLEN WRENCH<br>(M5 x 68mm - BLK)      | 1PC  |

### NOTE:

Phillips head screw driver is required in the assembly process; however, manufacturer does not provide this item.

## ITEM:206361KW (B1-B3)

## COASTER

### **ASSEMBLY INSTRUCTIONS**

## STEP 1



### \*\*BACK VIEW\*\*

Note: Please take note of the marking sticker (L&R) on the leg.

## STEP 2



## STEP 3



## STEP 4



PAGE 4 OF 6

## ITEM:206361KW (B1-B3)

## COASTER

### **ASSEMBLY INSTRUCTIONS**

## STEP 5



## STEP 6



## STEP 7



## STEP 8



PAGE 5 OF 6

## ITEM: 206361KW (B1-B3)



### **ASSEMBLY INSTRUCTIONS**

STEP 9



TIGHTEN THE PANHEAD SCREW (6) BY FOLLOW THE ARROW AS SHOWN



## STEP 10 COMPLETE





COASTERFURNITURE.COM

PAGE 6 OF 6

## ITEM: 206361KW (B1-B3)



Inner Size of Bed: 76.75"W X 86.00"D

Inner Size of Drawer: 4.00"W X 15.00"D X 23.25"H X 0.25"T







Fine Furniture for every stage of life

206362 *Nightstand* 

REVISION 0: 05/23/2017 REVISION 1: 06/15/2017 REVISION 2: 09/07/2018 REVISION 3: 10/25/2019

### **ASSEMBLY INSTRUCTIONS**

# COASTER

### **ASSEMBLY TIPS:**

- 1. Remove hardware from box and sort by size.
- 2. Please check to see that all hardware and parts are present prior to start of assembly.
- 3. Please follow attached instructions in the same sequence as numbered to assure fast & easy assembly.



### **WARNING!**

- 1. Don't attempt to repair or modify parts that are b