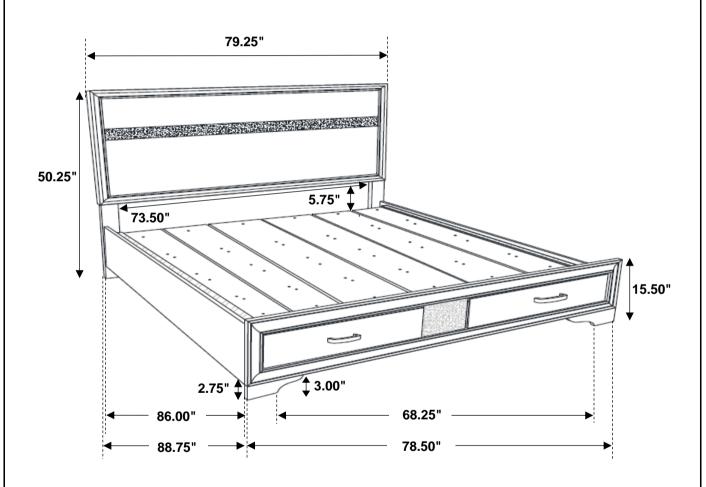

## ITEM: 206361KW (B1-B3)

Inner Size of Bed: 76.75"W X 86.00"D

Inner Size of Drawer: 4.00"W X 15.00"D X 23.25"H X 0.25"T

Fine Furniture for every stage of life

206362 *Nightstand* 

REVISION 0: 05/23/2017 REVISION 1: 06/15/2017 REVISION 2: 09/07/2018 REVISION 3: 10/25/2019