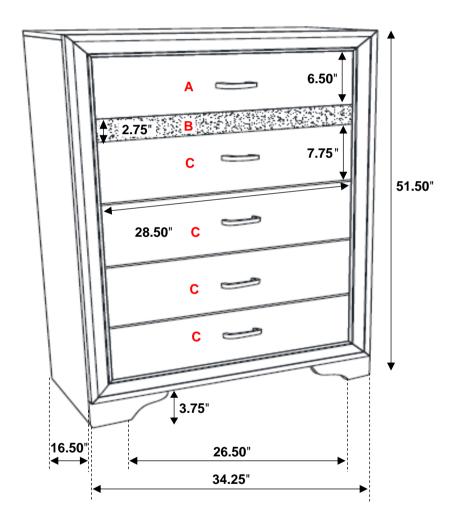

# STEP 2 COMPLETE

凉

Inner Size of Drawer A: 26.50"W X 12.50"D X 4.00"H X 0.25"T Inner Size of Drawer B: 25.50"W X 12.50"D X 1.18"H X 0.25"T Inner Size of Drawer C: 26.50"W X 12.50"D X 5.00"H X 0.25"T