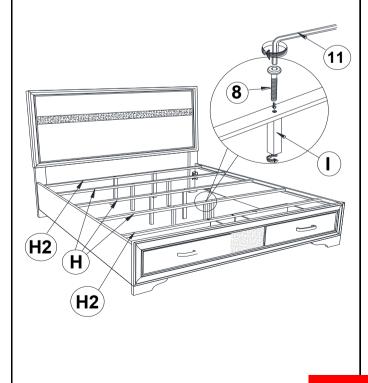

| 30PCS | 10 | FLAT WASHER<br>(1/4"ID x 13mm - BLK)       | 2PCS |
| 7 | SHORT BOLT<br>(M6 x 35mm - BLK)       |                  | 2PCS  | 11 | SMALL ALLEN<br>WRENCH<br>(M4 x 60mm - BLK) | 1PC  |
| 8 | LONG BOLT<br>(M6 x 50mm - BLK)        |                  | 9PCS  | 12 | BIG ALLEN WRENCH<br>(M5 x 68mm - BLK)      | 1PC  |

### NOTE:

Phillips head screw driver is required in the assembly process; however, manufacturer does not provide this item.

## ITEM:206361KW (B1-B3)

## COASTER

### **ASSEMBLY INSTRUCTIONS**

## STEP 1



### \*\*BACK VIEW\*\*

Note: Please take note of the marking sticker (L&R) on the leg.

## STEP 2



## STEP 3



## STEP 4



PAGE 4 OF 6

## ITEM:206361KW (B1-B3)

## COASTER

### **ASSEMBLY INSTRUCTIONS**

## STEP 5



## STEP 6



## STEP 7



## STEP 8



PAGE 5 OF 6

## ITEM: 206361KW (B1-B3)



### **ASSEMBLY INSTRUCTIONS**

STEP 9



TIGHTEN THE PANHEAD SCREW (6) BY FOLLOW THE ARROW AS SHOWN



## STEP 10 COMPLETE





COASTERFURNITURE.COM

PAGE 6 OF 6

## ITEM: 206361KW (B1-B3)



Inner Size of Bed: 76.75"W X 86.00"D

Inner Size of Drawer: 4.00"W X 15.00"D X 23.25"H X 0.25"T







Fine Furniture for every stage of life

206362 *Nightstand* 

REVISION 0: 05/23/2017 REVISION 1: 06/15/2017 REVISION 2: 09/07/2018 REVISION 3: 10/25/2019

### **ASSEMBLY INSTRUCTIONS**

# COASTER

### **ASSEMBLY TIPS:**

- 1. Remove hardware from box and sort by size.
- 2. Please check to see that all hardware and parts are present prior to start of assembly.
- 3. Please follow attached instructions in the same sequence as numbered to assure fa