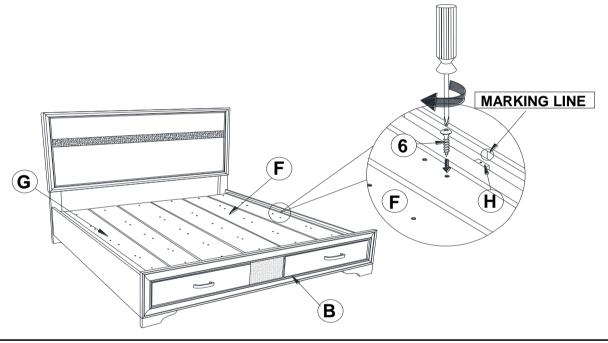

### **ASSEMBLY INSTRUCTIONS**

STEP 9

TIGHTEN THE PANHEAD SCREW (6) BY FOLLOW THE ARROW AS SHOWN