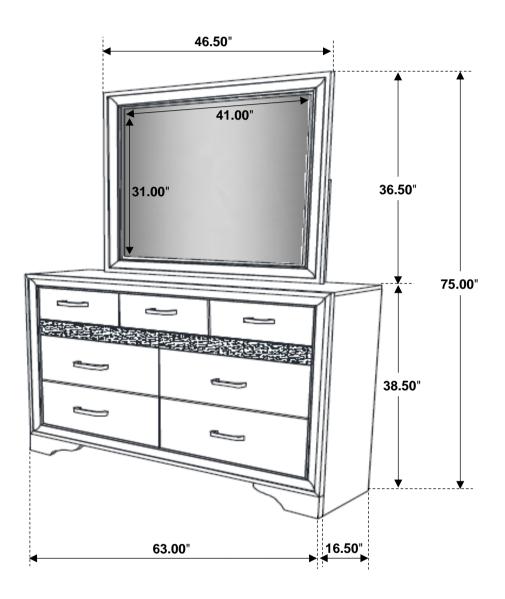

## ITEM: 206361KW (B1-B3)

Inner Size of Bed: 76.75"W X 86.00"D

Inner Size of Drawer: 4.00"W X 15.00"D X 23.25"H X 0.25"T

Fine Furniture for every stage of life

206362 *Nightstand* 

REVISION 0: 05/23/2017 REVISION 1: 06/15/2017 REVISION 2: 09/07/2018 REVISION 3: 10/25/2019

# STEP 2 COMPLETE

COASTERFURNITURE.COM

PAGE 2 OF 2

Inner Size of Drawer A: 18.00"W X 12.50"D X 4.00"H X 0.25"T Inner Size of Drawer B: 18.00"W X 12.50"D X 1.25"H X 0.25"T

Fine Furniture for every stage of life

# STEP 2 COMPLETE

COASTERFURNITURE.COM

PAGE 2 OF 2

Inner Size of Drawer A: 17.00"W X 12.50"D X 5.00"H X 0.25"T Inner Size of Drawer B: 26.00"W X 12.50"D X 1.25"H X 0.25"T Inner Size of Drawer C: 26.75" W X 12.50"D X 6.00"H X 0.25"T