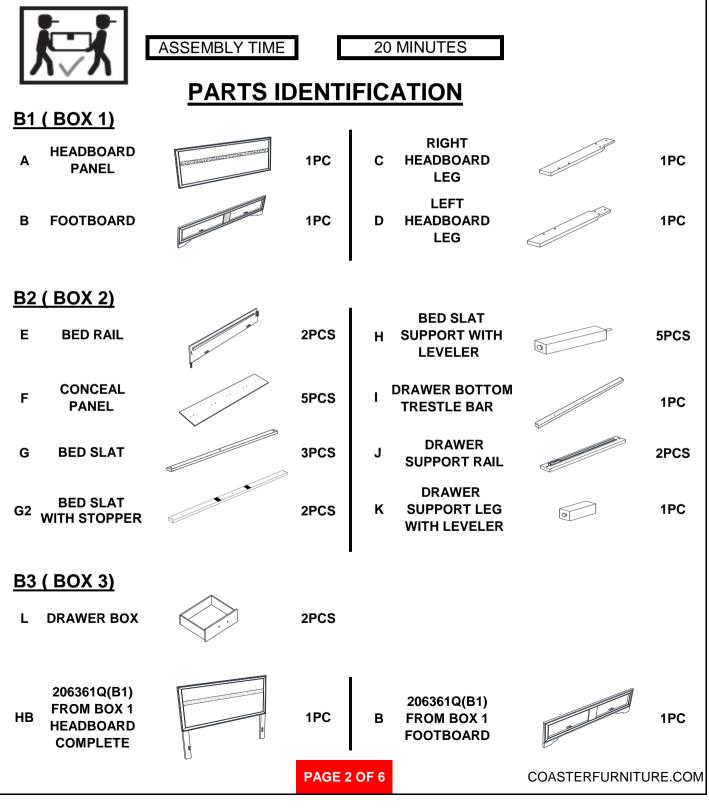

## HARDWARE IDENTIFICATION

### Z-B1 (BOX 1) - HARDWARE PACK IS LOCATED IN 206361Q (B1)