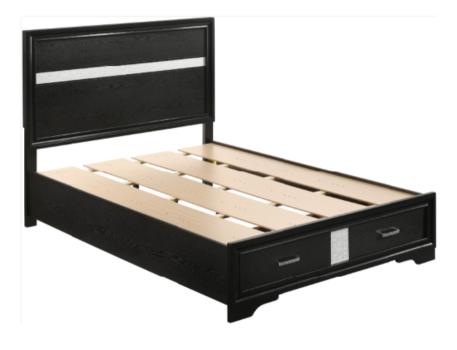

# 206361Q (B1-B3) Queen Storage Bed

REVISION 0 : 05/23/2017 REVISION 1 : 06/30/2017 REVISION 2 : 09/07/2018 REVISION 3 :12/06/2018 REVISION 4 : 10/25/2019 REVISION 5 : 12/14/2023

PAGE 1 OF 6