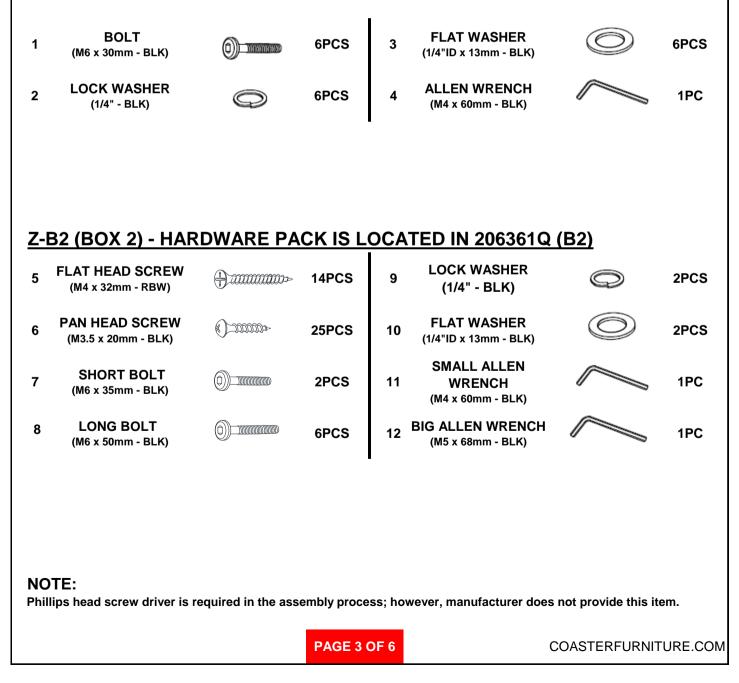

attempt to repair or modify parts that are broken or defective. Please contact the store immediately.

2. This product is for home use only and not intended for commercial establishments.



## **ASSEMBLY INSTRUCTIONS**



#### **ASSEMBLY TIPS:**

- 1. Remove hardware from box and sort by size.
- 2. Please check to see that all hardware and parts are present prior to start of assembly.
- 3. Please follow attached instructions in the same sequence as numbered to assure fast & easy assembly.



#### WARNING!

1. Don't attempt to repair or modify parts that are broken or defective. Please contact the store immediately.

2. This product is for home use only and not intended for commercial establishments.

## HARDWARE IDENTIFICATION

### Z-B1 (BOX 1) - HARDWARE PACK IS LOCATED IN 206361Q (B1)



## **ASSEMBLY INSTRUCTIONS**



COASTERFURNITURE.COM



2.1  $(\mathbf{C})$ (HB) R Ê 12 C  $(\mathbf{E})$  $(\mathbf{B})$ Ê 12 2.2

\*\*BACK VIEW\*\*

Note : Please take note of the marking sticker (L&R) on the leg.

# STEP 4 STEP 3 (11) $(\mathbf{E})$ 5 8 ĸ $\mathbf{I}$ PAGE 4 OF 6

## **ASSEMBLY INSTRUCTIONS**













Fine Furniture for every stage of life



REVISION 0 : 05/23/2017 REVISION 1 : 06/15/2017 REVISION 2 : 09/07/2018 REVISION 3 : 10/25/2019



## ITEM:206362 ASSEMBLY INSTRUCTIONS



### ASSEMBLY TIPS:

- 1. Remove hardware from box and sort by size.
- 2. Please check to see that all hardware and parts are present prior to start of assembly.
- 3. Please follow attached instructions in the same sequence as numbered to assure fast & easy assembly.



#### WARNING!

1. Do