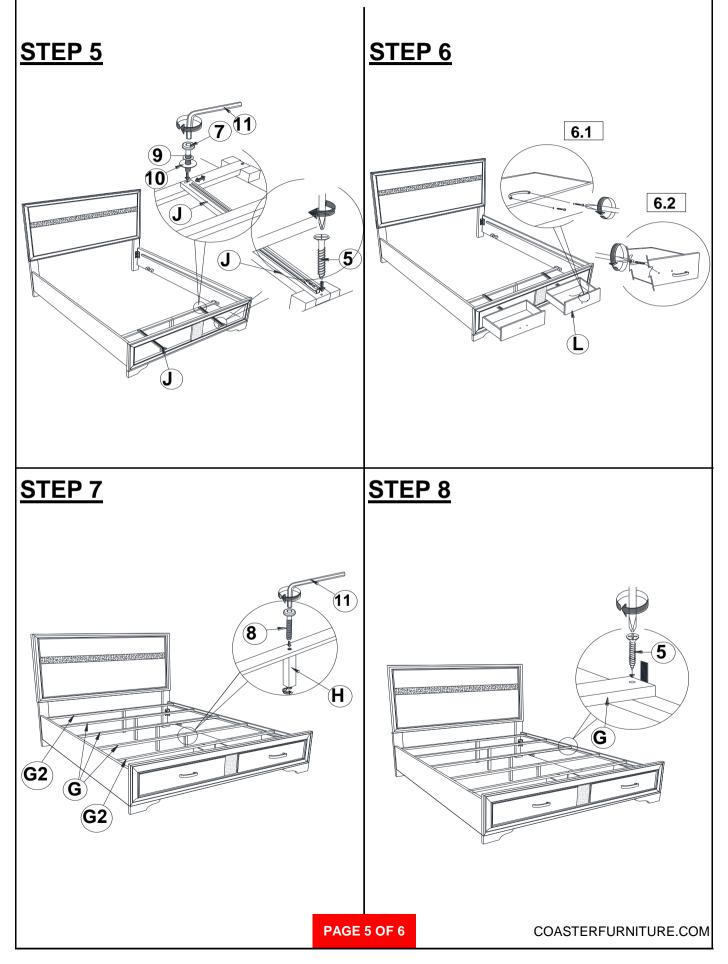

e that all hardware and parts are present prior to start of assembly.
- 3. Please follow attached instructions in the same sequence as numbered to assure fast & easy assembly.



#### WARNING!

1. Don't attempt to repair or modify parts that are broken or defective. Please contact the store immediately.

2. This product is for home use only and not intended for commercial establishments.

## HARDWARE IDENTIFICATION

### Z-B1 (BOX 1) - HARDWARE PACK IS LOCATED IN 206361Q (B1)



## **ASSEMBLY INSTRUCTIONS**



COASTERFURNITURE.COM



2.1  $(\mathbf{C})$ (HB) R Ê 12 C  $(\mathbf{E})$  $(\mathbf{B})$ Ê 12 2.2

\*\*BACK VIEW\*\*

Note : Please take note of the marking sticker (L&R) on the leg.

# STEP 4 STEP 3 (11) $(\mathbf{E})$ 5 8 ĸ $\mathbf{I}$ PAGE 4 OF 6

## **ASSEMBLY INSTRUCTIONS**













Fine Furniture for every stage of life



REVISION 0 : 05/23/2017 REVISION 1 : 06/15/2017 REVISION 2 : 09/07/2018 REVISION 3 : 10/25/2019



## ITEM:206362 ASSEMBLY INSTRUCTIONS



### ASSEMBLY TIPS:

- 1. Remove hardware from box and sort by size.
- 2. Please check to see that all hardware and parts are present prior to start of assembly.
- 3. Please follow attached instructions in the same sequence as numbered to assure fast & easy assembly.



#### WARNING!

1. Don't attempt to repair or modify parts that are broken or defective. Please contact the store immediately.

2. This product is for home use only and not intended for commercial establishments.



### ASSEMBLY TIME



## PARTS IDENTIFICATION

A NIGHTSTAND



1PC

#### NOTE:

Phillips head screw driver is required in the