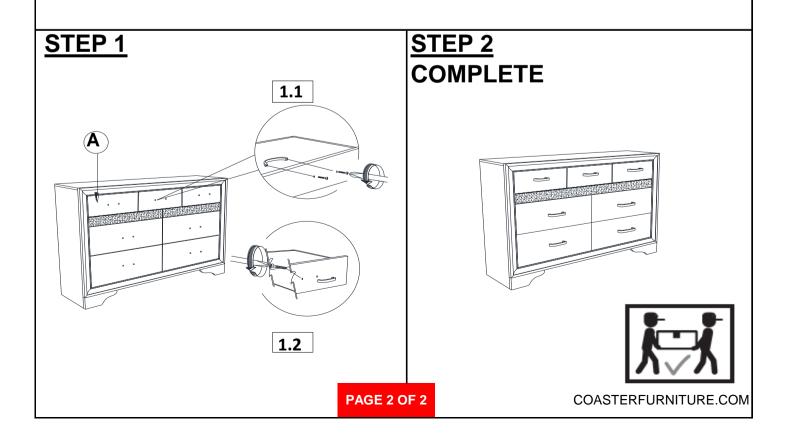

## ITEM:206363 ASSEMBLY INSTRUCTIONS

### ASSEMBLY TIPS:

- 1. Remove hardware from box and sort by size.
- 2. Please check to see that all hardware and parts are present prior to start of assembly.
- 3. Please follow attached instructions in the same sequence as numbered to assure fast & easy assembly.

#### WARNING!

1. Don't attempt to repair or modify parts that are broken or defective. Please contact the store immediately.

2. This product is for home use only and not intended for commercial establishments.