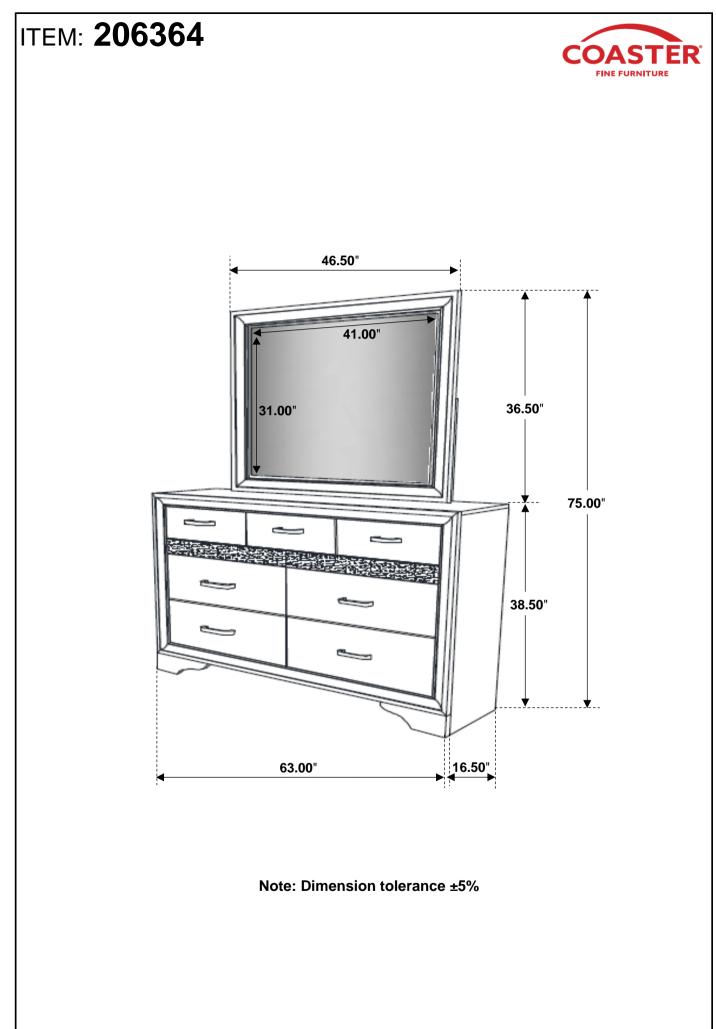

does not provide this item.









Fine Furniture for every stage of life

REVISION 0 : 05/23/2017 REVISION 1 : 09/07/2018 REVISION 2 : 12/06/2018 REVISION 3 : 10/25/2019 REVISION 4 : 08/25/2023





## ITEM: 206364 ASSEMBLY INSTRUCTIONS



#### **ASSEMBLY TIPS:**

- 1. Remove hardware from box and sort by size.
- 2. Please check to see that all hardware and parts are present prior to start of assembly.
- 3. Please follow attached instructions in the same sequence as numbered to assure fast & easy assembly.



#### WARNING!

1. Don't attempt to repair or modify parts that are broken or defective. Please contact the store immediately.

2. This product is for home use only and not intended for commercial establishments.





# ITEM: 206364



## **ASSEMBLY INSTRUCTIONS**





PAGE 4 OF 4







Fine Furniture for every stage of life

206365 Chest

REVISION 0 : 05/23/2017 REVISION 1 : 06/15/2017 REVISION 2 : 09/07/2018 REVISION 3 : 10/25/2019



## ITEM:206365 ASSEMBLY INSTRUCTIONS



### ASSEMBLY TIPS:

- 1. Remove hardware from box and sort by size.
- 2. Please check to see that all hardware and parts are present prior to start of assembly.
- 3. Please follow attached instructions in the same sequence as numbered to assure fast & easy assembly.



#### WARNING!

1. Don't attempt to repair or modify parts that are broken or defective. Please contact the store immediately.

2. This product is for home use only and not intended for commercial establishments.



### ASSEMBLY TIME

5 MINUTES

## **PARTS IDENTIFICATION**

A CHEST



1PC

#### NOTE:

Phillips head screw driver is