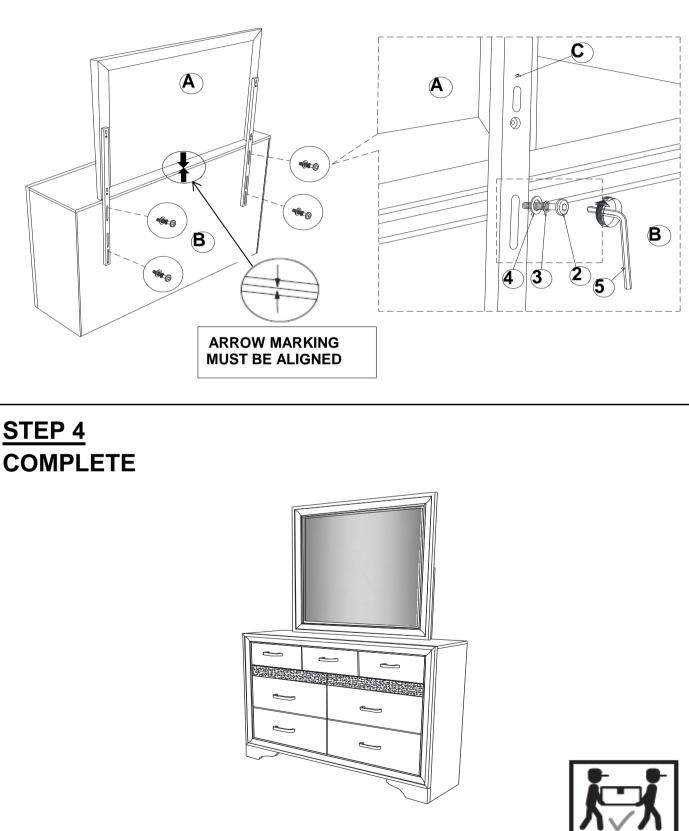

## ITEM: 206364 ASSEMBLY INSTRUCTIONS

# ITEM: 206364

## **ASSEMBLY INSTRUCTIONS**

PAGE 4 OF 4

Fine Furniture for every stage of life

206365 Chest

REVISION 0 : 05/23/2017 REVISION 1 : 06/15/2017 REVISION 2 : 09/07/2018 REVISION 3 : 10/25/2019