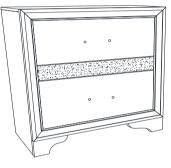

## PARTS IDENTIFICATION

A NIGHTSTAND

1PC

#### NOTE:

Phillips head screw driver is required in the assembly process; however, manufacturer does not provide this item.

Fine Furniture for every stage of life

206363 <u>Dresser</u>

REVISION 0 : 05/23/2017 REVISION 1 : 06/15/2017 REVISION 2 : 09/07/2018 REVISION 3 : 10/25/2019