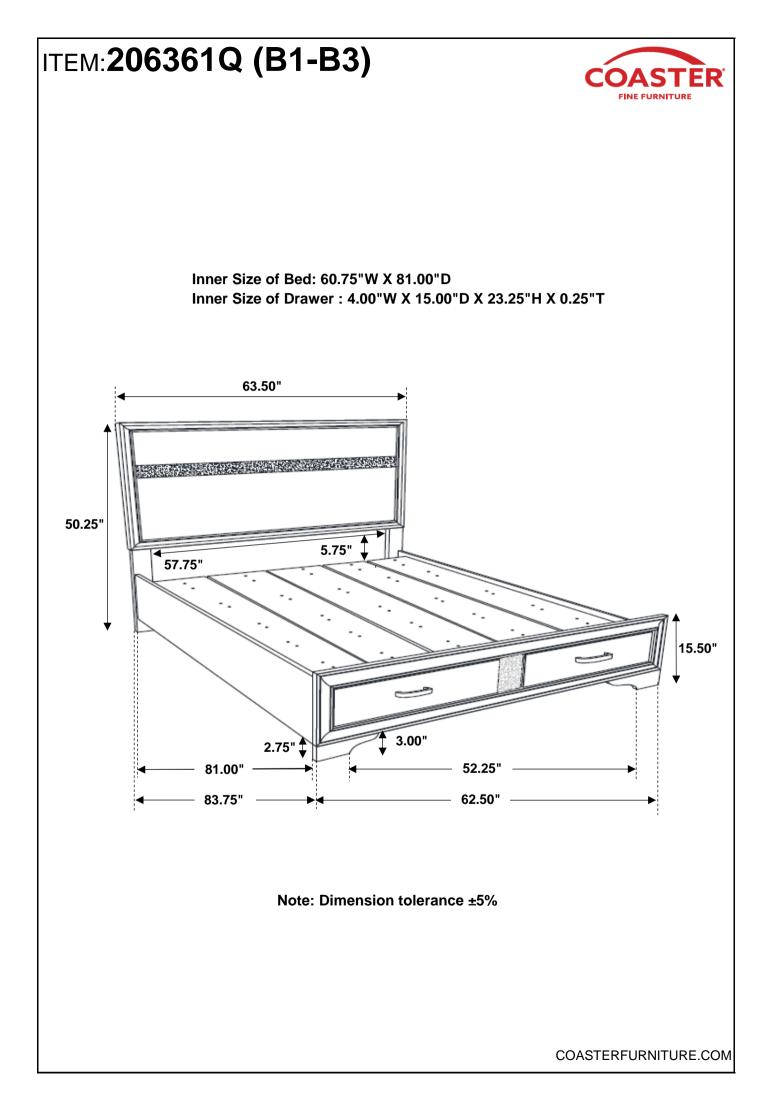

# 206361Q (B1-B3) Queen Storage Bed

REVISION 0 : 05/23/2017 REVISION 1 : 06/30/2017 REVISION 2 : 09/07/2018 REVISION 3 :12/06/2018 REVISION 4 : 10/25/2019 REVISION 5 : 12/14/2023

PAGE 1 OF 6