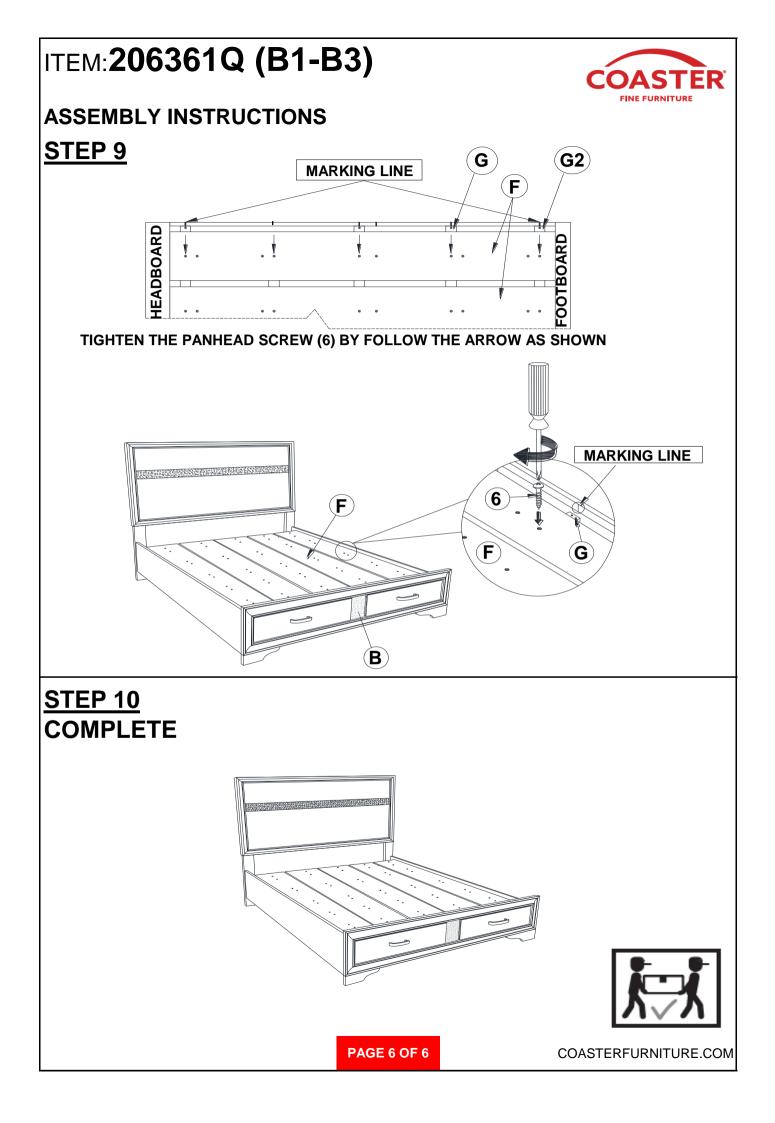

that all hardware and parts are present prior to start of assembly.
- 3. Please follow attached instructions in the same sequence as numbered to assure fast & easy assembly.



#### WARNING!

1. Don't attempt to repair or modify parts that are broken or defective. Please contact the store immediately.

2. This product is for home use only and not intended for commercial establishments.

## HARDWARE IDENTIFICATION

### Z-B1 (BOX 1) - HARDWARE PACK IS LOCATED IN 206361Q (B1)



## **ASSEMBLY INSTRUCTIONS**



COASTERFURNITURE.COM



2.1  $(\mathbf{C})$ (HB) R Ê 12 C  $(\mathbf{E})$  $(\mathbf{B})$ Ê 12 2.2

\*\*BACK VIEW\*\*

Note : Please take note of the marking sticker (L&R) on the leg.

# STEP 4 STEP 3 (11) $(\mathbf{E})$ 5 8 ĸ $\mathbf{I}$ PAGE 4 OF 6

## **ASSEMBLY INSTRUCTIONS**













Fine Furniture for every stage of life



REVISION 0 : 05/23/2017 REVISION 1 : 06/15/2017 REVISION 2 : 09/07/2018 REVISION 3 : 10/25/2019



## ITEM:206362 ASSEMBLY INSTRUCTIONS



### ASSEMBLY TIPS:

- 1. Remove hardware from box and sort by size.
- 2. Please check to see that all hardware and parts are present prior to start of assembly.
- 3. Please follow attached instructions in the same sequence as numbered to assure fast & easy assembly.



#### WARNING!

1. Don't attempt to repair or modify parts that are broken or defective. Please contact the store immediately.

2. This product is for home use only and not intended for commercial establishments.



### ASSEMBLY TIME



## PARTS IDENTIFICATION

A NIGHTSTAND



1PC

#### NOTE:

Phillips head screw driver is required in the a