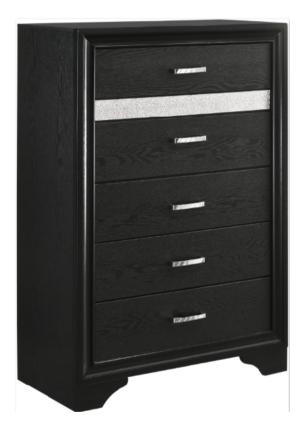

not provide this item.









Fine Furniture for every stage of life

REVISION 0 : 05/23/2017 REVISION 1 : 09/07/2018 REVISION 2 : 12/06/2018 REVISION 3 : 10/25/2019 REVISION 4 : 08/25/2023





## ITEM: 206364 ASSEMBLY INSTRUCTIONS



#### **ASSEMBLY TIPS:**

- 1. Remove hardware from box and sort by size.
- 2. Please check to see that all hardware and parts are present prior to start of assembly.
- 3. Please follow attached instructions in the same sequence as numbered to assure fast & easy assembly.



#### WARNING!

1. Don't attempt to repair or modify parts that are broken or defective. Please contact the store immediately.

2. This product is for home use only and not intended for commercial establishments.





# ITEM: 206364



## **ASSEMBLY INSTRUCTIONS**





PAGE 4 OF 4







Fine Furniture for every stage of life

206365 Chest

REVISION 0 : 05/23/2017 REVISION 1 : 06/15/2017 REVISION 2 : 09/07/2018 REVISION 3 : 10/25/2019



## ITEM:206365 ASSEMBLY INSTRUCTIONS



### ASSEMBLY TIPS:

- 1. Remove hardware from box and sort by size.
- 2. Please check to see that all hardware and parts are present prior to start of assembly.
- 3. Please follow attached instructions in the same sequence as numbered to assure fast & easy assembly.



#### WARNING!

1. Don't attempt to repair or modify parts that are broken or defective. Please contact the store immediately.

2. This product is for home use only and not intended for commercial establishments.



### ASSEMBLY TIME

5 MINUTES

## **PARTS IDENTIFICATION**

A CHEST



1PC

#### NOTE:

Phillips head screw driver is req