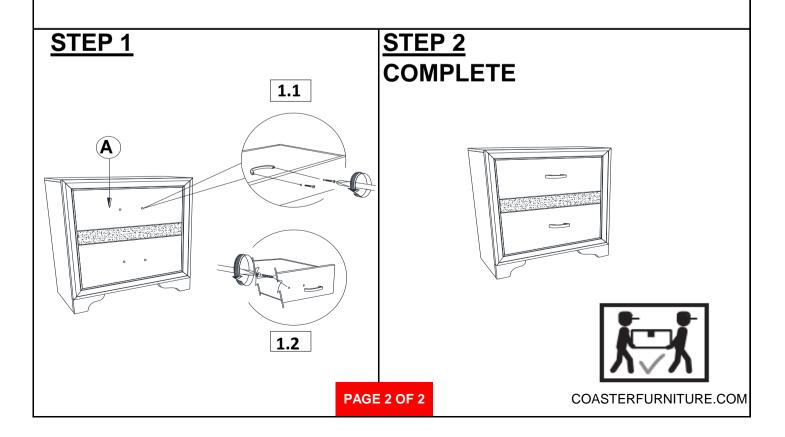

### ASSEMBLY TIPS:

- 1. Remove hardware from box and sort by size.
- 2. Please check to see that all hardware and parts are present prior to start of assembly.
- 3. Please follow attached instructions in the same sequence as numbered to assure fast & easy assembly.

#### WARNING!

1. Don't attempt to repair or modify parts that are broken or defective. Please contact the store immediately.

2. This product is for home use only and not intended for commercial establishments.

### ASSEMBLY TIME

## PARTS IDENTIFICATION

A NIGHTSTAND

1PC

#### NOTE:

Phillips head screw driver is required in the assembly process; however, manufacturer does not provide this item.

Fine Furniture for every stage of life

206363 <u>Dresser</u>

REVISION 0 : 05/23/2017 REVISION 1 : 06/15/2017 REVISION 2 : 09/07/2018 REVISION 3 : 10/25/2019