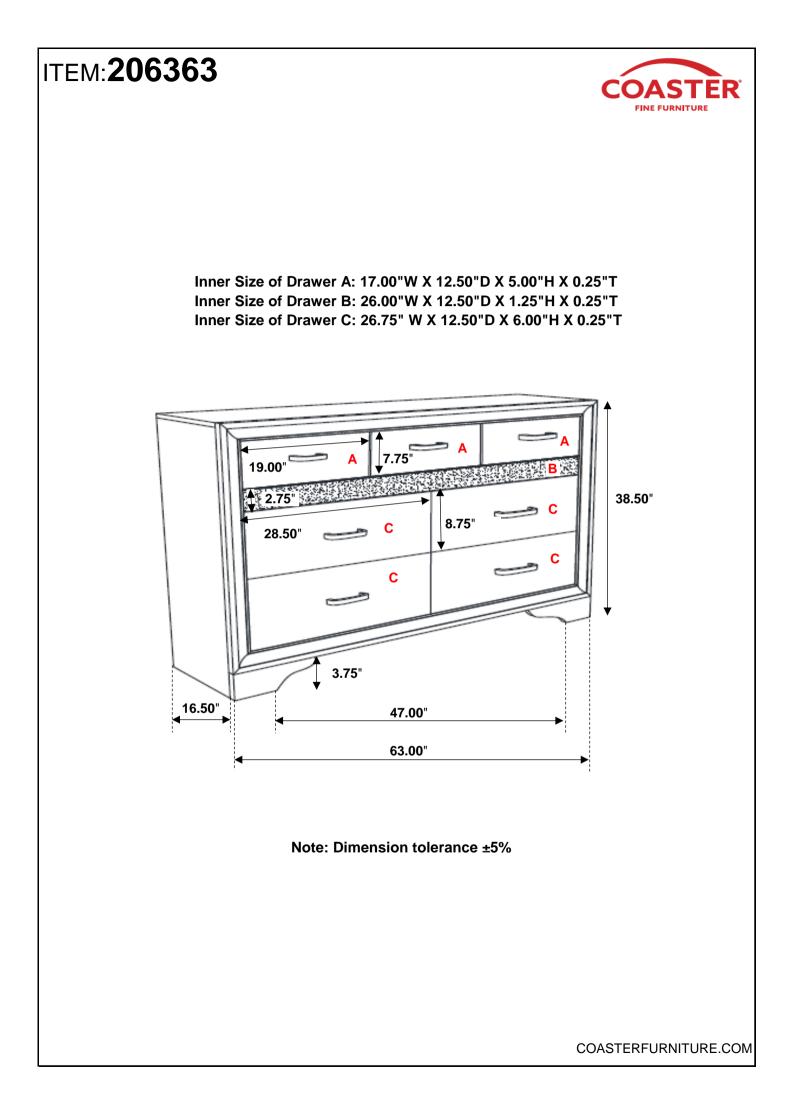

## ITEM:206363 ASSEMBLY INSTRUCTIONS

## PARTS IDENTIFICATION

A DRESSER

1PC

#### NOTE:

Phillips head screw driver is required in the assembly process; however, manufacturer does not provide this item.

Fine Furniture for every stage of life

REVISION 0 : 05/23/2017 REVISION 1 : 09/07/2018 REVISION 2 : 12/06/2018 REVISION 3 : 10/25/2019 REVISION 4 : 08/25/2023