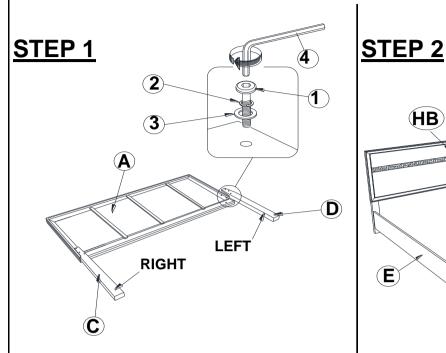

## **ASSEMBLY INSTRUCTIONS**

COASTERFURNITURE.COM

2.1  $(\mathbf{C})$ (HB) R Ê 12 C  $(\mathbf{E})$  $(\mathbf{B})$ Ê 12 2.2

\*\*BACK VIEW\*\*

Note : Please take note of the marking sticker (L&R) on the leg.