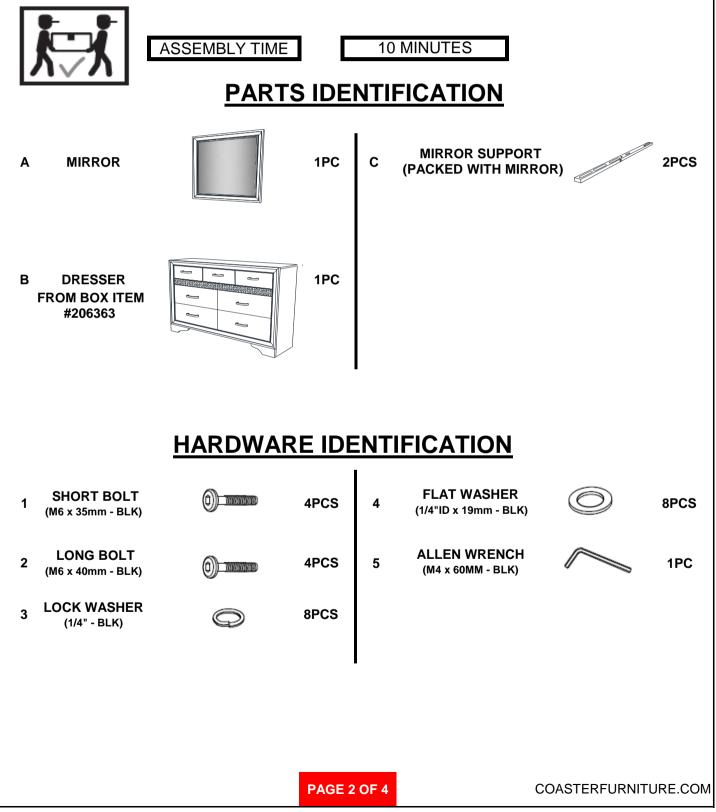

ew driver is required in the assembly process; however, manufacturer does not provide this item.









Fine Furniture for every stage of life

REVISION 0 : 05/23/2017 REVISION 1 : 09/07/2018 REVISION 2 : 12/06/2018 REVISION 3 : 10/25/2019 REVISION 4 : 08/25/2023





## ITEM: 206364 ASSEMBLY INSTRUCTIONS



#### **ASSEMBLY TIPS:**

- 1. Remove hardware from box and sort by size.
- 2. Please check to see that all hardware and parts are present prior to start of assembly.
- 3. Please follow attached instructions in the same sequence as numbered to assure fast & easy assembly.



#### WARNING!

1. Don't attempt to repair or modify parts that are broken or defective. Please contact the store immediately.

2. This product is for home use only and not intended for commercial establishments.





# ITEM: 206364



## **ASSEMBLY INSTRUCTIONS**





PAGE 4 OF 4







Fine Furniture for every stage of life

206365 Chest

REVISION 0 : 05/23/2017 REVISION 1 : 06/15/2017 REVISION 2 : 09/07/2018 REVISION 3 : 10/25/2019



## ITEM:206365 ASSEMBLY INSTRUCTIONS



### ASSEMBLY TIPS:

- 1. Remove hardware from box and sort by size.
- 2. Please check to see that all hardware and parts are present prior to start of assembly.
- 3. Please follow attached instructions in the same sequence as numbered to assure fast & easy assembly.



#### WARNING!

1. Don't attempt to repair or modify parts that are broken or defective. Please contact the store immediately.

2. This product is for home use only and not intended for commercial establishments.



### ASSEMBLY TIME

5 MINUTES

## **PARTS IDENTI