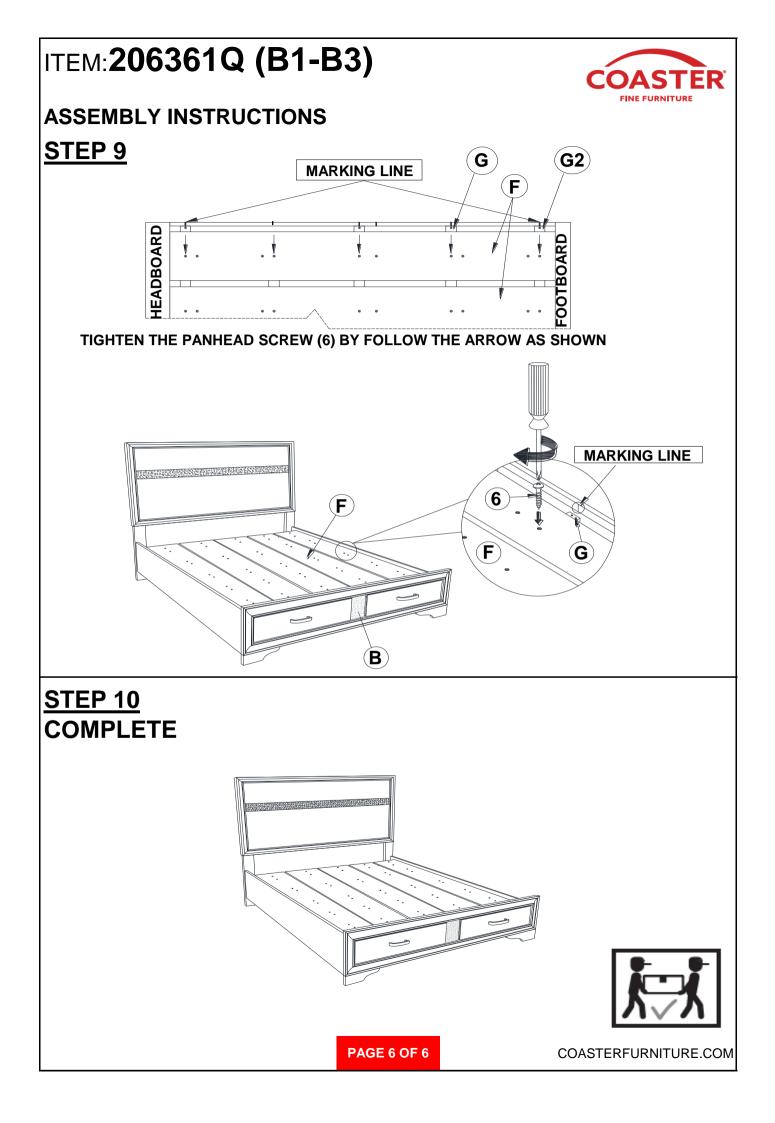

MBLY INSTRUCTIONS**



#### **ASSEMBLY TIPS:**

- 1. Remove hardware from box and sort by size.
- 2. Please check to see that all hardware and parts are present prior to start of assembly.
- 3. Please follow attached instructions in the same sequence as numbered to assure fast & easy assembly.



#### WARNING!

1. Don't attempt to repair or modify parts that are broken or defective. Please contact the store immediately.

2. This product is for home use only and not intended for commercial establishments.

## HARDWARE IDENTIFICATION

### Z-B1 (BOX 1) - HARDWARE PACK IS LOCATED IN 206361Q (B1)



## **ASSEMBLY INSTRUCTIONS**





\*\*BACK VIEW\*\*

Note : Please take note of the marking sticker (L&R) on the leg.

# STEP 3

PAGE 4 OF 6

COASTERFURNITURE.COM

## **ASSEMBLY INSTRUCTIONS**