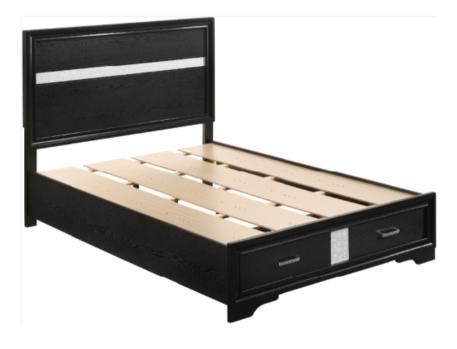

# 206361Q (B1-B3) Queen Storage Bed

REVISION 0 : 05/23/2017 REVISION 1 : 06/30/2017 REVISION 2 : 09/07/2018 REVISION 3 :12/06/2018 REVISION 4 : 10/25/2019 REVISION 5 : 12/14/2023

PAGE 1 OF 6

COASTERFURNITURE.COM