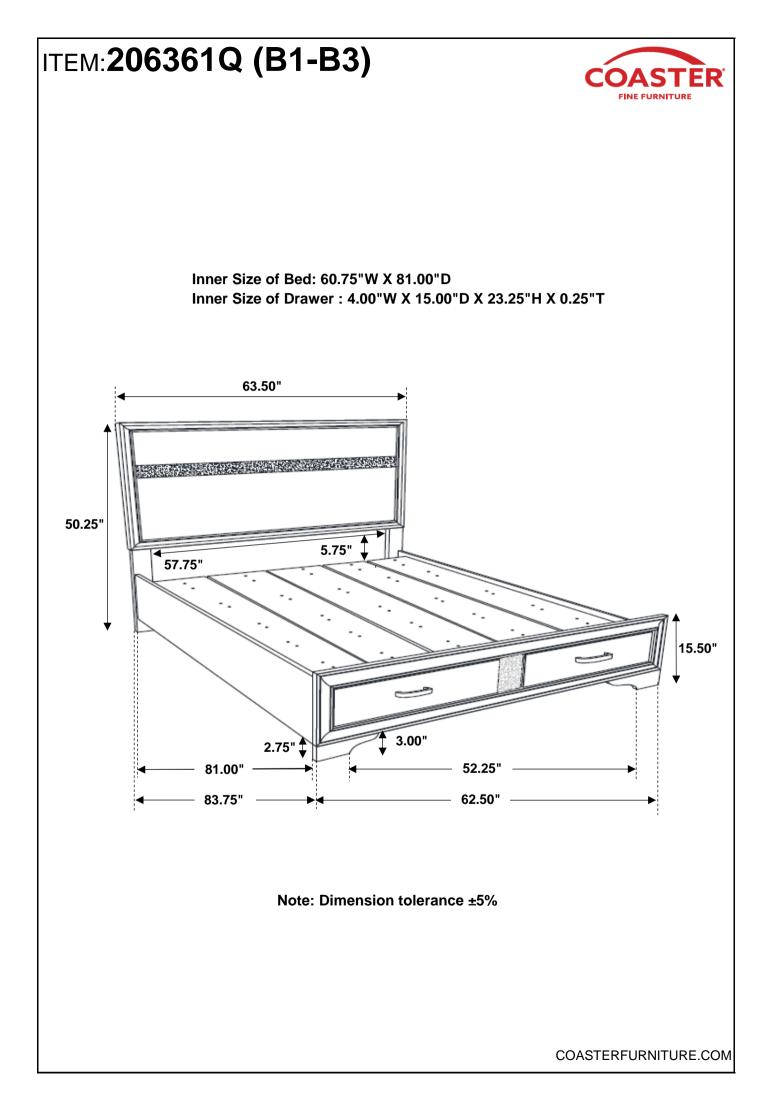

# 206361Q (B1-B3) Queen Storage Bed

REVISION 0 : 05/23/2017 REVISION 1 : 06/30/2017 REVISION 2 : 09/07/2018 REVISION 3 :12/06/2018 REVISION 4 : 10/25/2019 REVISION 5 : 12/14/2023

PAGE 1 OF 6

COASTERFURNITURE.COM