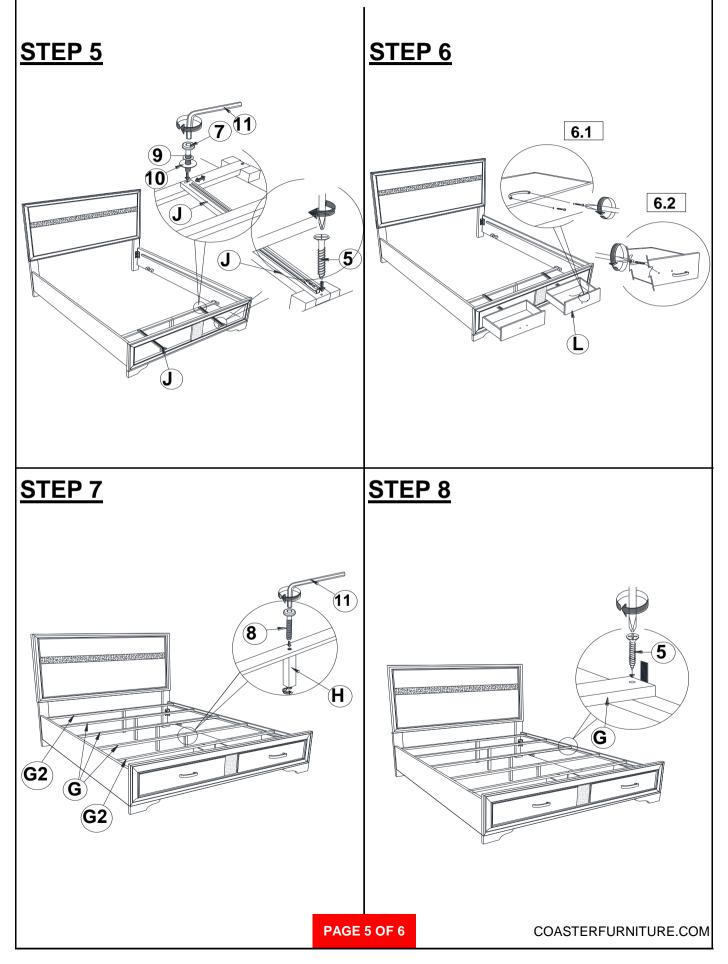

SEMBLY INSTRUCTIONS**



#### **ASSEMBLY TIPS:**

- 1. Remove hardware from box and sort by size.
- 2. Please check to see that all hardware and parts are present prior to start of assembly.
- 3. Please follow attached instructions in the same sequence as numbered to assure fast & easy assembly.



#### WARNING!

1. Don't attempt to repair or modify parts that are broken or defective. Please contact the store immediately.

2. This product is for home use only and not intended for commercial establishments.

## HARDWARE IDENTIFICATION

### Z-B1 (BOX 1) - HARDWARE PACK IS LOCATED IN 206361Q (B1)



## **ASSEMBLY INSTRUCTIONS**





\*\*BACK VIEW\*\*

Note : Please take note of the marking sticker (L&R) on the leg.

# STEP 3

PAGE 4 OF 6

COASTERFURNITURE.COM

## **ASSEMBLY INSTRUCTIONS**