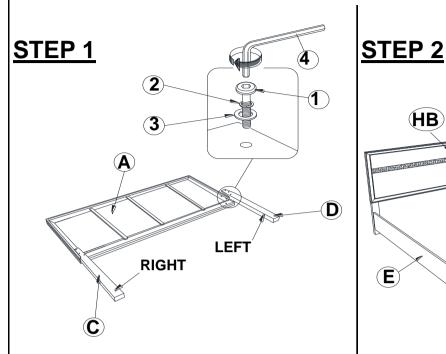

## **ASSEMBLY INSTRUCTIONS**

\*\*BACK VIEW\*\*

Note : Please take note of the marking sticker (L&R) on the leg.