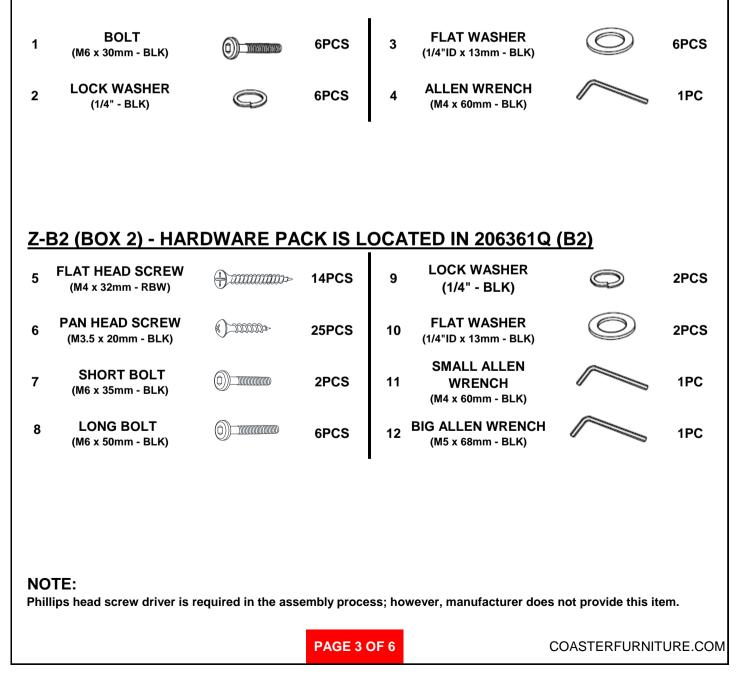

## HARDWARE IDENTIFICATION

### Z-B1 (BOX 1) - HARDWARE PACK IS LOCATED IN 206361Q (B1)