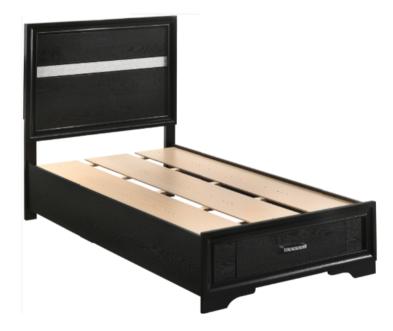

Fine Furniture for every stage of life



REVISION 0 : 11/26/2019 REVISION 1 : 12/14/2023

PAGE 1 OF 6

# ITEM:206361T (B1-B3)

### **ASSEMBLY INSTRUCTIONS**



#### **ASSEMBLY TIPS:**

- 1. Remove hardware from box and sort by size.
- 2. Please check to see that all hardware and parts are present prior to start of assembly.
- 3. Please follow attached instructions in the same sequence as numbered to assure fast & easy assembly.



#### WARNING!

1. Don't attempt to repair or modify parts that are broken or defective. Please contact the store immediately.

2. This product is for home use only and not intended for commercial establishments.



# ITEM:206361T (B1-B3)

### **ASSEMBLY INSTRUCTIONS**



#### **ASSEMBLY TIPS:**

- 1. Remove hardware from box and sort by size.
- 2. Please check