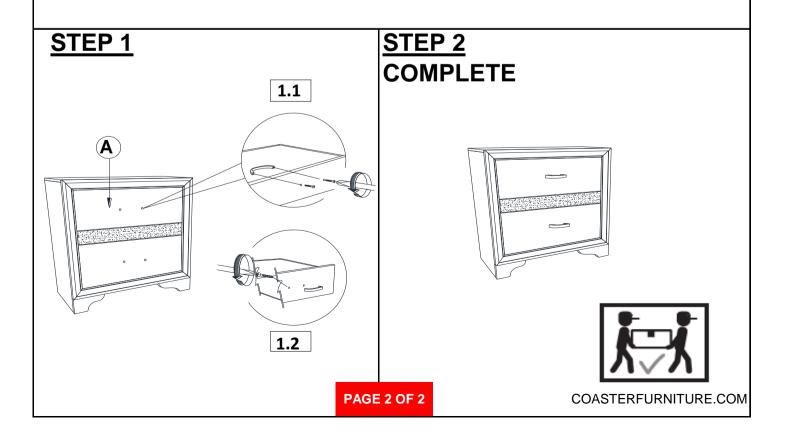

## ITEM:206362 ASSEMBLY INSTRUCTIONS

## PARTS IDENTIFICATION

A NIGHTSTAND

1PC

#### NOTE:

Phillips head screw driver is required in the assembly process; however, manufacturer does not provide this item.

Fine Furniture for every stage of life

206363 <u>Dresser</u>

REVISION 0 : 05/23/2017 REVISION 1 : 06/15/2017 REVISION 2 : 09/07/2018 REVISION 3 : 10/25/2019