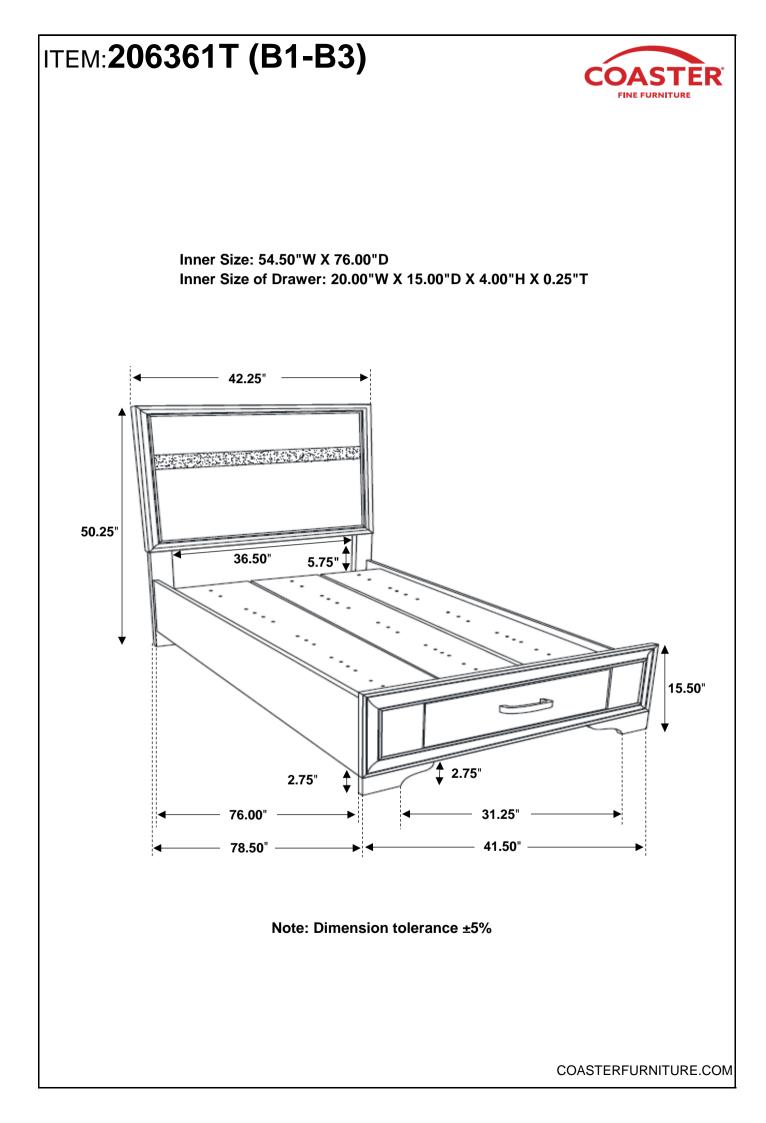

# ITEM:206361T (B1-B3)

### **ASSEMBLY INSTRUCTIONS**

Note : Please take note of the marking sticker (L&R) on the leg.

<u>STEP 3</u>

\*\*BACK VIEW\*\*

STEP 4

PAGE 4 OF 6

Fine Furniture for every stage of life

REVISION 0 : 05/23/2017 REVISION 1 : 06/15/2017 REVISION 2 : 09/07/2018 REVISION 3 : 10/25/2019