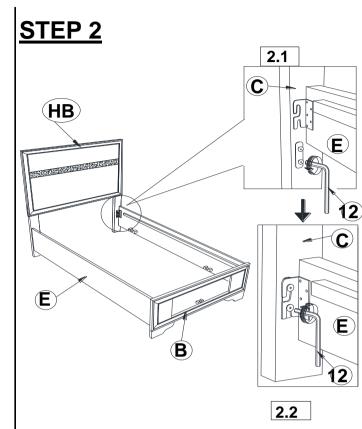

### **ASSEMBLY INSTRUCTIONS**

Note : Please take note of the marking sticker (L&R) on the leg.

<u>STEP 3</u>

\*\*BACK VIEW\*\*

STEP 4

PAGE 4 OF 6

Fine Furniture for every stage of life

REVISION 0 : 05/23/2017 REVISION 1 : 06/15/2017 REVISION 2 : 09/07/2018 REVISION 3 : 10/25/2019