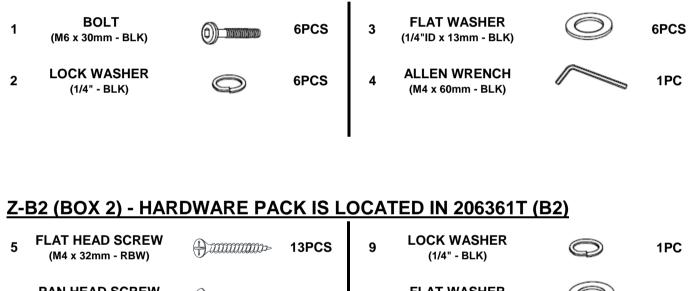

### HARDWARE IDENTIFICATION

### Z-B1 (BOX 1) - HARDWARE PACK IS LOCATED IN 206361T (B1)

| 5 | (M4 x 32mm - RBW)                     |              | 13PCS | 9  | LOCK WASHER<br>(1/4" - BLK)                | Q          | 1PC |
|---|---------------------------------------|--------------|-------|----|--------------------------------------------|------------|-----|
| 6 | PAN HEAD SCREW<br>(M3.5 x 20mm - BLK) | *COCOCCC (3) | 15PCS | 10 | FLAT WASHER<br>(1/4"ID x 13mm - BLK)       | $\bigcirc$ | 1PC |
| 7 | SHORT BOLT<br>(M6 x 35mm - BLK)       |              | 1PC   | 11 | SMALL ALLEN<br>WRENCH<br>(M4 x 60mm - BLK) |            | 1PC |
| 8 | LONG BOLT<br>(M6 x 50mm - BLK)        |              | 1PC   | 12 | BIG ALLEN WRENCH<br>(M5 x 65mm - BLK)      |            | 1PC |