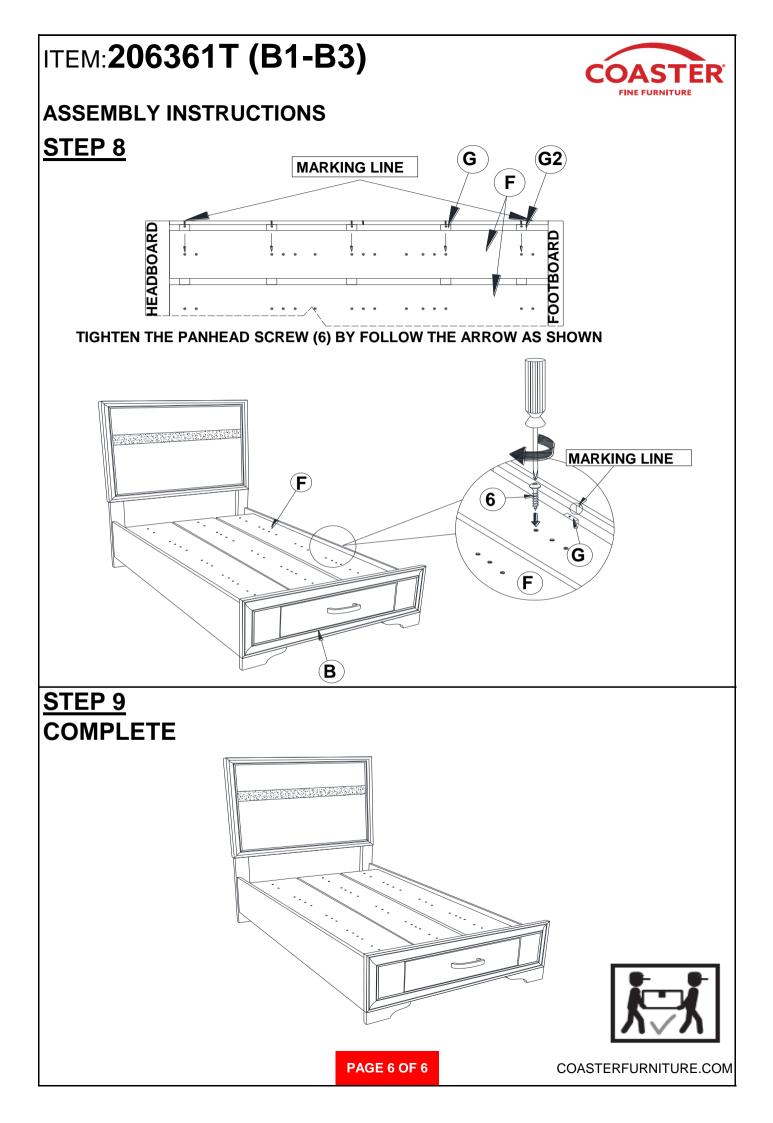

# ITEM:206361T (B1-B3)

### **ASSEMBLY INSTRUCTIONS**

Note : Please take note of the marking sticker (L&R) on the leg.

<u>STEP 3</u>

\*\*BACK VIEW\*\*

STEP 4

PAGE 4 OF 6

Fine Furniture for every stage of life

REVISION 0 : 05/23/2017 REVISION 1 : 06/15/2017 REVISION 2 : 09/07/2018 REVISION 3 : 10/25/2019