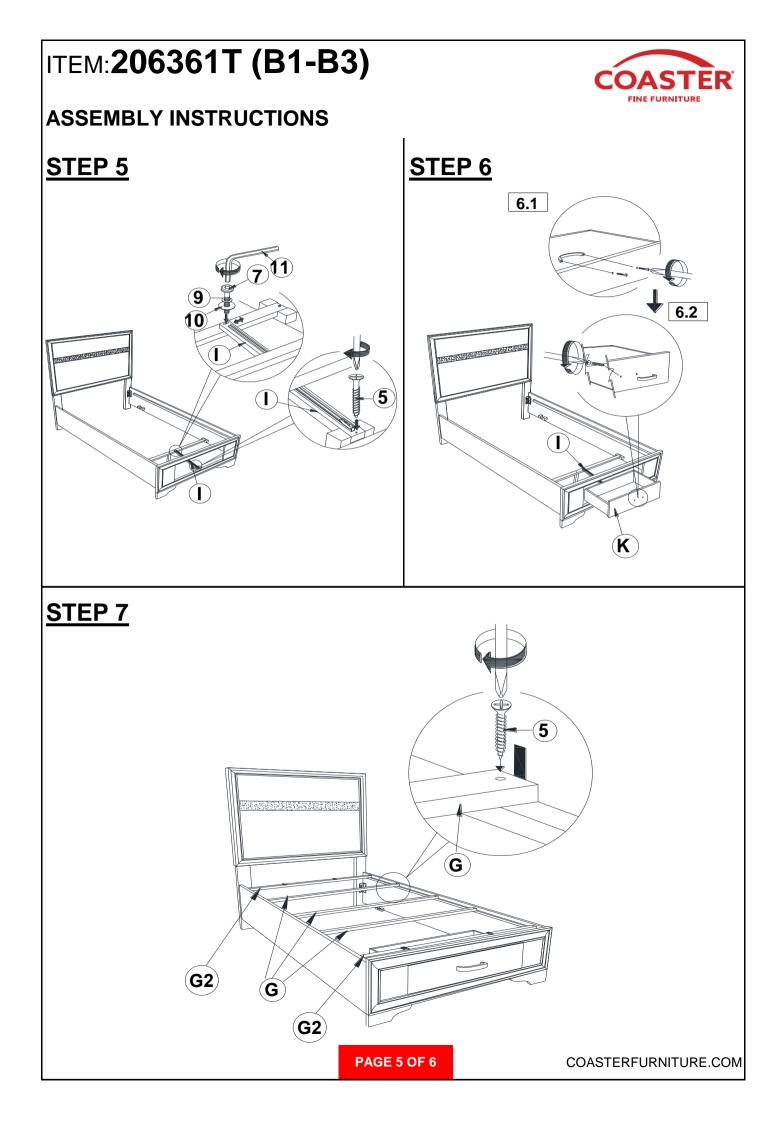

# ITEM:206361T (B1-B3)

### **ASSEMBLY INSTRUCTIONS**

Note : Please take note of the marking sticker (L&R) on the leg.

<u>STEP 3</u>

\*\*BACK VIEW\*\*

STEP 4

PAGE 4 OF 6

Fine Furniture for every stage of life

REVISION 0 : 05/23/2017 REVISION 1 : 06/15/2017 REVISION 2 : 09/07/2018 REVISION 3 : 10/25/2019