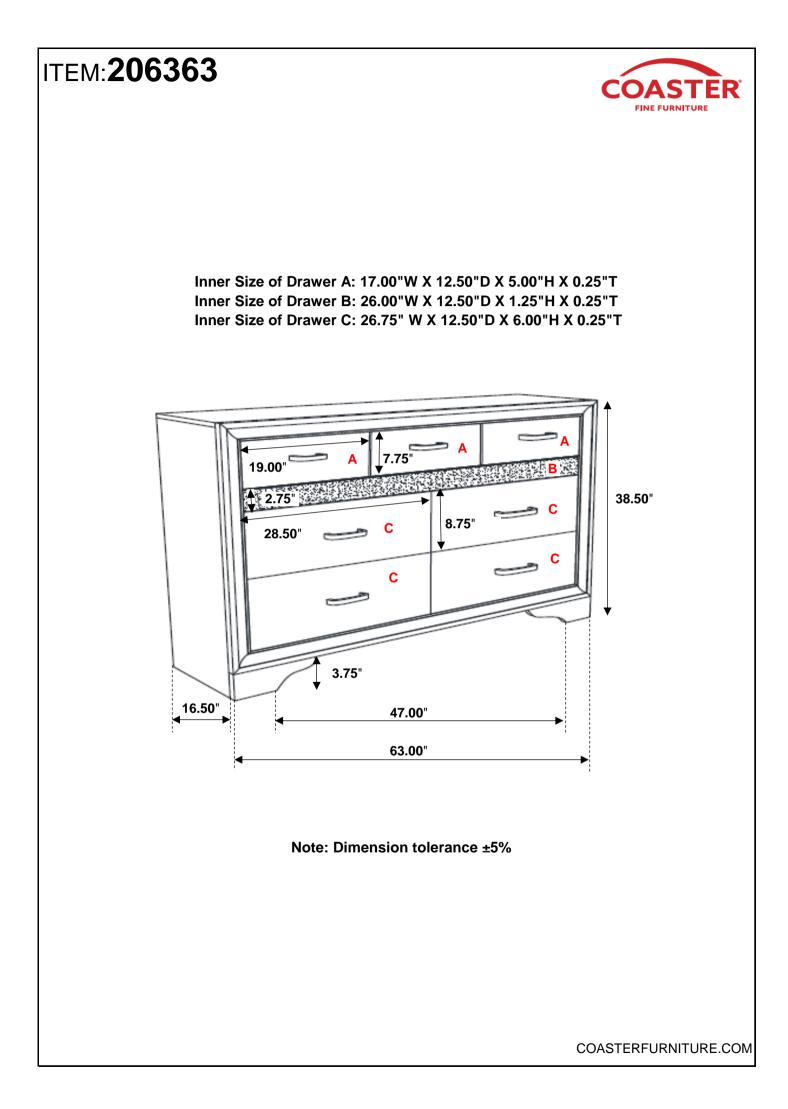

2017 REVISION 1 : 06/15/2017 REVISION 2 : 09/07/2018 REVISION 3 : 10/25/2019



## ITEM:206363 ASSEMBLY INSTRUCTIONS



#### ASSEMBLY TIPS:

- 1. Remove hardware from box and sort by size.
- 2. Please check to see that all hardware and parts are present prior to start of assembly.
- 3. Please follow attached instructions in the same sequence as numbered to assure fast & easy assembly.



#### WARNING!

1. Don't attempt to repair or modify parts that are broken or defective. Please contact the store immediately.

2. This product is for home use only and not intended for commercial establishments.



#### ASSEMBLY TIME



## PARTS IDENTIFICATION

A DRESSER



1PC

#### NOTE:

Phillips head screw driver is required in the assembly process; however, manufacturer does not provide this item.









Fine Furniture for every stage of life

REVISION 0 : 05/23/2017 REVISION 1 : 09/07/2018 REVISION 2 : 12/06/2018 REVISION 3 : 10/25/2019 REVISION 4 : 08/25/2023





## ITEM: 206364 ASSEMBLY INSTRUCTIONS



#### **ASSEMBLY TIPS:**

- 1. Remove hardware from box and sort by size.
- 2. Please check to see that all hardware and parts are present prior to start of assembly.
- 3. Please follow attached instructions in the same sequence as numbered to assure fast & easy assembly.



#### WARNING!

1. Don't attempt to repair or modify parts that are broken or defective. Please contact the store immediately.

2. This product is for home use only and not intended for commercial establishments.





# ITEM: 206364



### **ASSEMBLY INSTRUCTIONS**





PAGE 4 OF 4







Fine Furniture for every