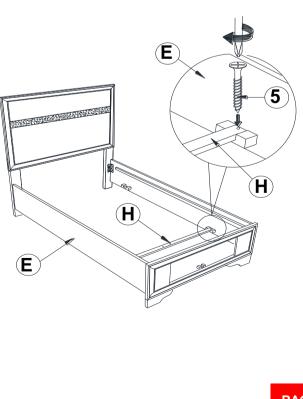

### Z-B1 (BOX 1) - HARDWARE PACK IS LOCATED IN 206361T (B1)

| 5 | (M4 x 32mm - RBW)                     |              | 13PCS | 9  | LOCK WASHER<br>(1/4" - BLK)                | Q          | 1PC |
|---|---------------------------------------|--------------|-------|----|--------------------------------------------|------------|-----|
| 6 | PAN HEAD SCREW<br>(M3.5 x 20mm - BLK) | *COCOCCC (3) | 15PCS | 10 | FLAT WASHER<br>(1/4"ID x 13mm - BLK)       | $\bigcirc$ | 1PC |
| 7 | SHORT BOLT<br>(M6 x 35mm - BLK)       |              | 1PC   | 11 | SMALL ALLEN<br>WRENCH<br>(M4 x 60mm - BLK) |            | 1PC |
| 8 | LONG BOLT<br>(M6 x 50mm - BLK)        |              | 1PC   | 12 | BIG ALLEN WRENCH<br>(M5 x 65mm - BLK)      |            | 1PC |

#### NOTE:

Phillips head screw driver is required in the assembly process; however, manufacturer does not provide this item.

PAGE 3 OF 6