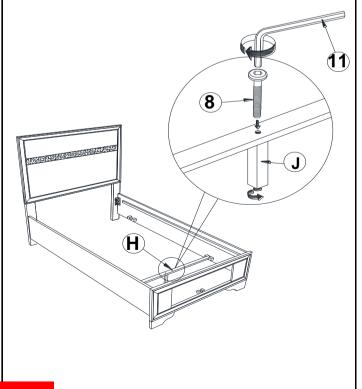

### **ASSEMBLY INSTRUCTIONS**

Note : Please take note of the marking sticker (L&R) on the leg.

<u>STEP 3</u>

\*\*BACK VIEW\*\*

STEP 4

PAGE 4 OF 6

Fine Furniture for every stage of life

REVISION 0 : 05/23/2017 REVISION 1 : 06/15/2017 REVISION 2 : 09/07/2018 REVISION 3 : 10/25/2019