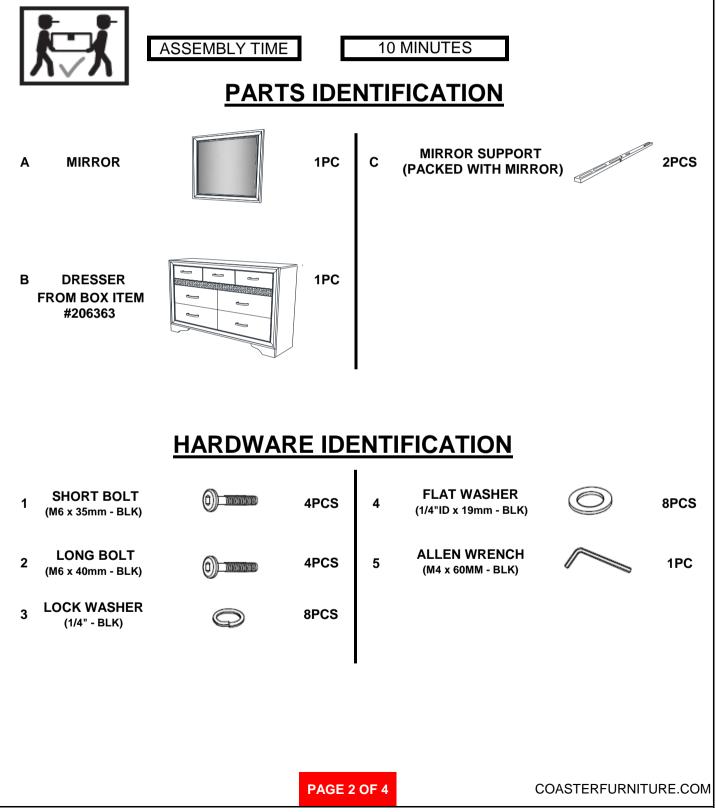

ew driver is required in the assembly process; however, manufacturer does not provide this item.









Fine Furniture for every stage of life

REVISION 0 : 05/23/2017 REVISION 1 : 09/07/2018 REVISION 2 : 12/06/2018 REVISION 3 : 10/25/2019 REVISION 4 : 08/25/2023





## ITEM: 206364 ASSEMBLY INSTRUCTIONS



#### **ASSEMBLY TIPS:**

- 1. Remove hardware from box and sort by size.
- 2. Please check to see that all hardware and parts are present prior to start of assembly.
- 3. Please follow attached instructions in the same sequence as numbered to assure fast & easy assembly.



#### WARNING!

1. Don't attempt to repair or modify parts that are broken or defective. Please contact the store immediately.

2. This product is for home use only and not intended for commercial establishments.





# ITEM: 206364



### **ASSEMBLY INSTRUCTIONS**





PAGE 4 OF 4







Fine Furniture for every stage of life

206365 Chest

REVISION 0 : 05/23/2017 REVISION 1 : 06/15/2017 REVISION 2 : 09/07/2018 REVISION 3 : 10/25/2019



## ITEM:206365 ASSEMBLY INSTRUCTIONS



#### ASSEMBLY TIPS:

- 1. Remove hardware from box and sort by size.
- 2. Please check to see that all hardware and parts are present prior to start of assembly.
- 3. Please follow attached instructions in the same sequence as numbered to assure fast & easy assembly.



#### WARNING!

1. Don't attempt to repair or modify parts that are broken or defective. Please contact the store immediately.

2. This product is for home use only and not intended for commercial establishments.



#### ASSEMBLY TIME

5 MINUTES

## **PARTS IDE