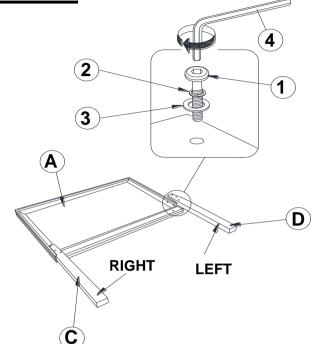

### **ASSEMBLY INSTRUCTIONS**

Note : Please take note of the marking sticker (L&R) on the leg.

<u>STEP 3</u>

\*\*BACK VIEW\*\*

STEP 4

PAGE 4 OF 6

Fine Furniture for every stage of life

REVISION 0 : 05/23/2017 REVISION 1 : 06/15/2017 REVISION 2 : 09/07/2018 REVISION 3 : 10/25/2019