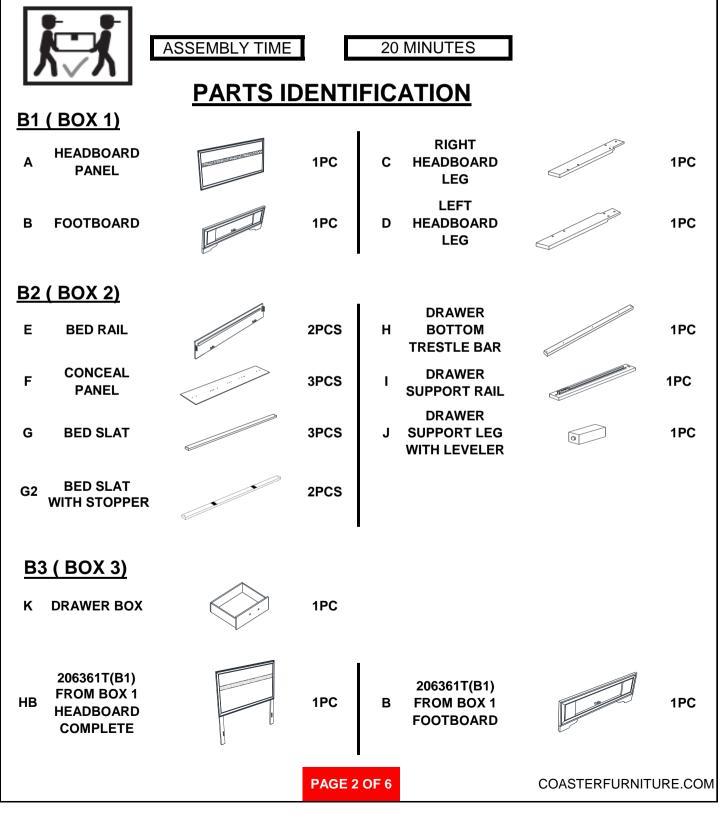

### HARDWARE IDENTIFICATION

### Z-B1 (BOX 1) - HARDWARE PACK IS LOCATED IN 206361T (B1)

| 5 | (M4 x 32mm - RBW)                     |              | 13PCS | 9  | LOCK WASHER<br>(1/4" - BLK)                | Q          | 1PC |
|---|---------------------------------------|--------------|-------|----|--------------------------------------------|------------|-----|
| 6 | PAN HEAD SCREW<br>(M3.5 x 20mm - BLK) | *COCOCCC (3) | 15PCS | 10 | FLAT WASHER<br>(1/4"ID x 13mm - BLK)       | $\bigcirc$ | 1PC |
| 7 | SHORT BOLT<br>(M6 x 35mm - BLK)       |              | 1PC   | 11 | SMALL ALLEN<br>WRENCH<br>(M4 x 60mm - BLK) |            | 1PC |
| 8 | LONG BOLT<br>(M6 x 50mm - BLK)        |              | 1PC   | 12 | BIG ALLEN WRENCH<br>(M5 x 65mm - BLK)      |            | 1PC |