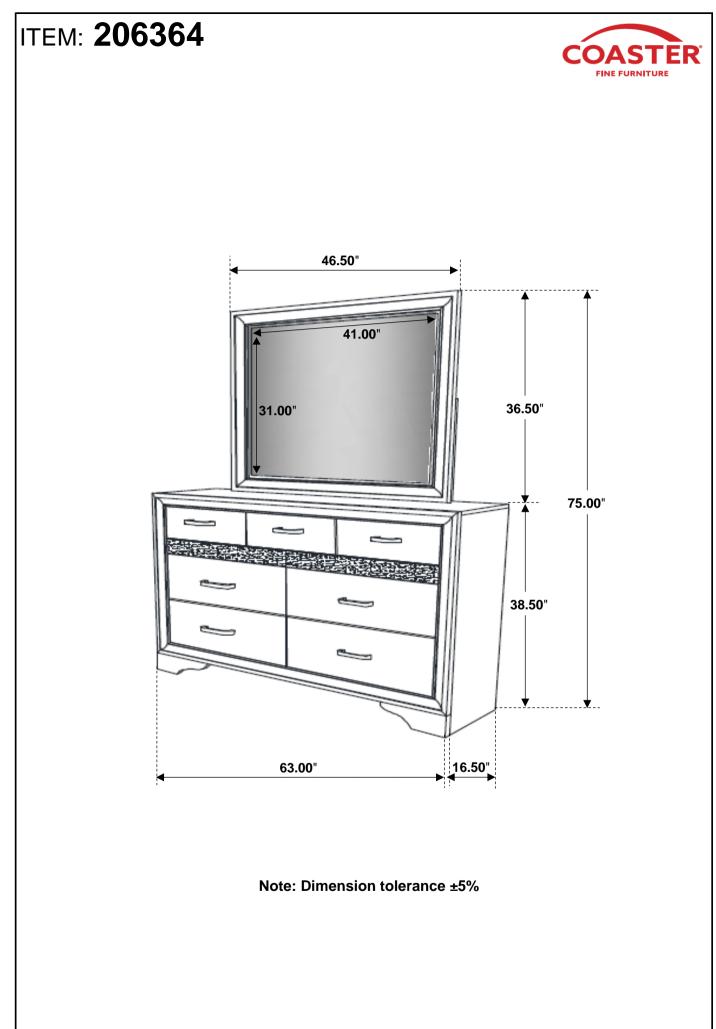

oes not provide this item.









Fine Furniture for every stage of life

REVISION 0 : 05/23/2017 REVISION 1 : 09/07/2018 REVISION 2 : 12/06/2018 REVISION 3 : 10/25/2019 REVISION 4 : 08/25/2023





## ITEM: 206364 ASSEMBLY INSTRUCTIONS



#### **ASSEMBLY TIPS:**

- 1. Remove hardware from box and sort by size.
- 2. Please check to see that all hardware and parts are present prior to start of assembly.
- 3. Please follow attached instructions in the same sequence as numbered to assure fast & easy assembly.



#### WARNING!

1. Don't attempt to repair or modify parts that are broken or defective. Please contact the store immediately.

2. This product is for home use only and not intended for commercial establishments.





# ITEM: 206364



### **ASSEMBLY INSTRUCTIONS**





PAGE 4 OF 4







Fine Furniture for every stage of life

206365 Chest

REVISION 0 : 05/23/2017 REVISION 1 : 06/15/2017 REVISION 2 : 09/07/2018 REVISION 3 : 10/25/2019



## ITEM:206365 ASSEMBLY INSTRUCTIONS



#### ASSEMBLY TIPS:

- 1. Remove hardware from box and sort by size.
- 2. Please check to see that all hardware and parts are present prior to start of assembly.
- 3. Please follow attached instructions in the same sequence as numbered to assure fast & easy assembly.



#### WARNING!

1. Don't attempt to repair or modify parts that are broken or defective. Please contact the store immediately.

2. This product is for home use only and not intended for commercial establishments.



#### ASSEMBLY TIME

5 MINUTES

## **PARTS IDENTIFICATION**

A CHEST



1PC

#### NOTE:

Phillips head screw driver