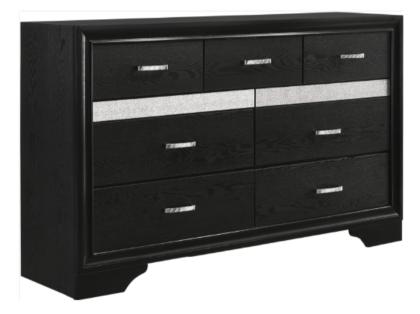

## ITEM:206362 ASSEMBLY INSTRUCTIONS

## PARTS IDENTIFICATION

A NIGHTSTAND

1PC

#### NOTE:

Phillips head screw driver is required in the assembly process; however, manufacturer does not provide this item.

Fine Furniture for every stage of life

206363 <u>Dresser</u>

REVISION 0 : 05/23/2017 REVISION 1 : 06/15/2017 REVISION 2 : 09/07/2018 REVISION 3 : 10/25/2019