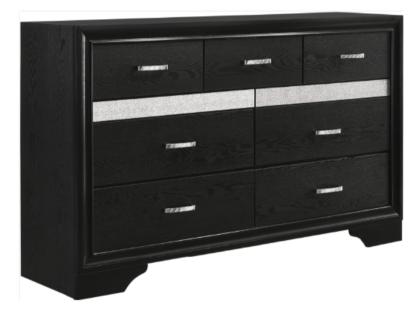

Fine Furniture for every stage of life

206363 <u>Dresser</u>

REVISION 0 : 05/23/2017 REVISION 1 : 06/15/2017 REVISION 2 : 09/07/2018 REVISION 3 : 10/25/2019

## ITEM:206363 ASSEMBLY INSTRUCTIONS

## PARTS IDENTIFICATION

A DRESSER

1PC