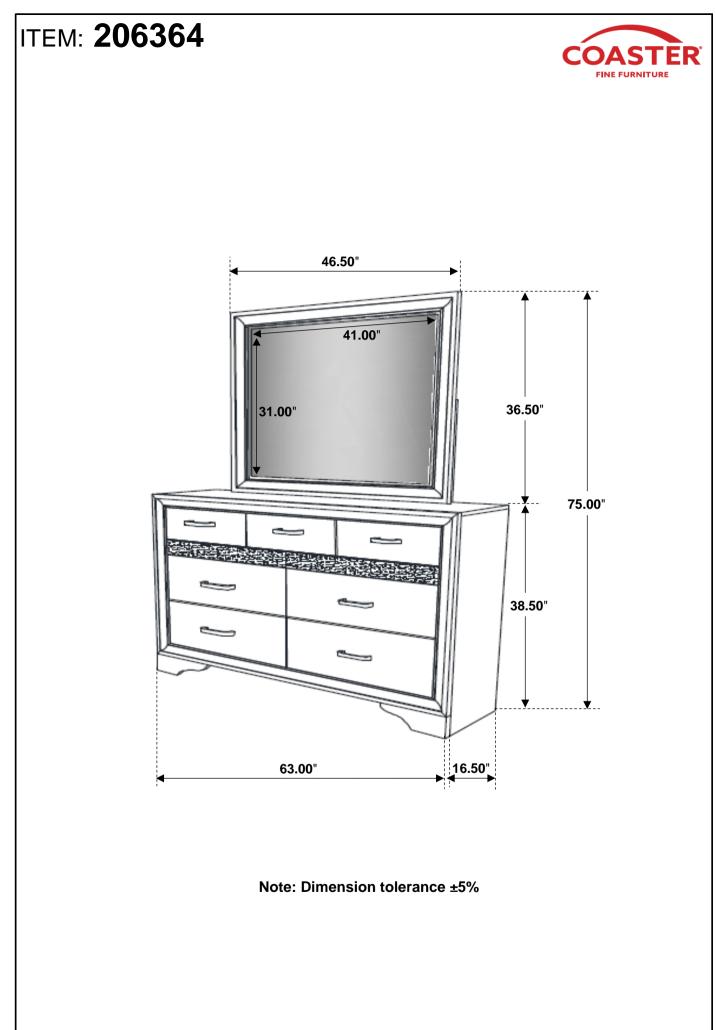

does not provide this item.









Fine Furniture for every stage of life

REVISION 0 : 05/23/2017 REVISION 1 : 09/07/2018 REVISION 2 : 12/06/2018 REVISION 3 : 10/25/2019 REVISION 4 : 08/25/2023





## ITEM: 206364 ASSEMBLY INSTRUCTIONS



### **ASSEMBLY TIPS:**

- 1. Remove hardware from box and sort by size.
- 2. Please check to see that all hardware and parts are present prior to start of assembly.
- 3. Please follow attached instructions in the same sequence as numbered to assure fast & easy assembly.



#### WARNING!

1. Don't attempt to repair or modify parts that are broken or defective. Please contact the store immediately.

2. This product is for home use only and not intended for commercial establishments.





# ITEM: 206364



### **ASSEMBLY INSTRUCTIONS**





PAGE 4 OF 4







Fine Furniture for every stage of life

REVISION 0 : 05/23/2017 REVISION 1 : 09/07/2018 REVISION 2 : 12/06/2018 REVISION 3 : 10/25/2019 REVISION 4 : 08/25/2023





## ITEM: 206364 ASSEMBLY INSTRUCTIONS



### **ASSEMBLY TIPS:**

- 1. Remove hardware from box and sort by size.
- 2. Please check to see that all hardware and parts are present prior to start of assembly.
- 3. Please follow attached instructions in the same sequence as numbered to assure fast & easy assembly.



#### WARNING!

1. Don't attempt to repair or modify parts that are broken or defective. Please contact the store immediately.

2. This product is for home use only and not intended for commercial establishments.





# ITEM: 206364



### **ASSEMBLY INSTRUCTIONS**





PAGE 4 OF 4