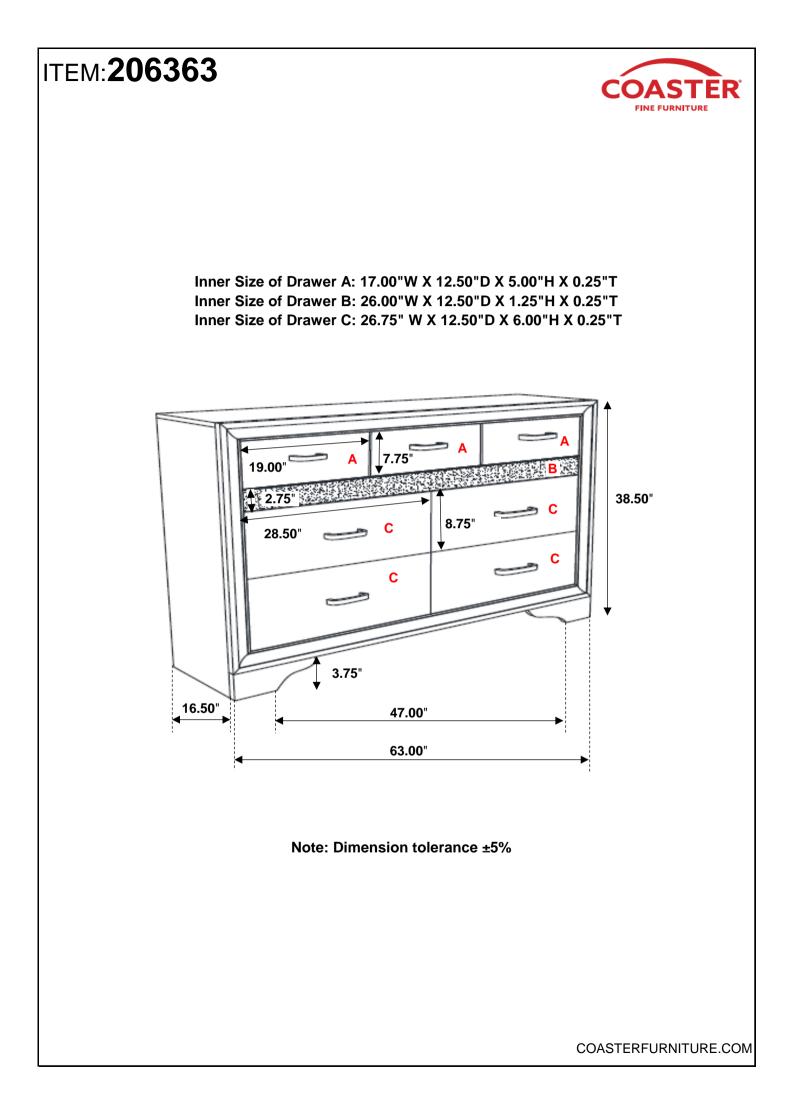

Fine Furniture for every stage of life

206363 <u>Dresser</u>

REVISION 0 : 05/23/2017 REVISION 1 : 06/15/2017 REVISION 2 : 09/07/2018 REVISION 3 : 10/25/2019

## ITEM:206363 ASSEMBLY INSTRUCTIONS