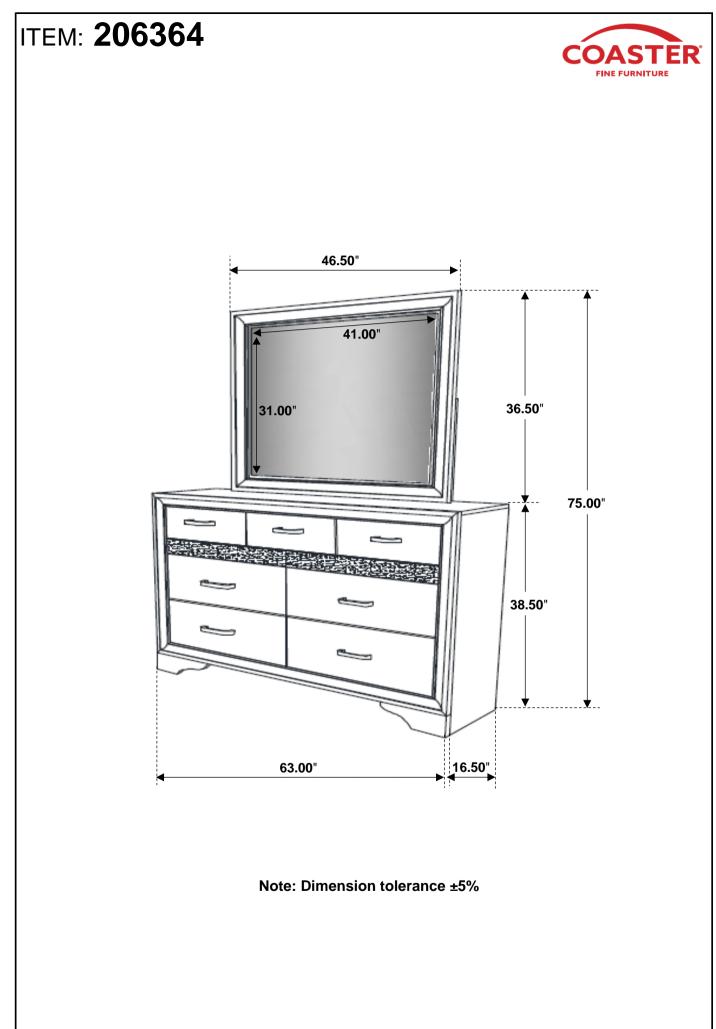

STRUCTIONS**





PAGE 4 OF 4







Fine Furniture for every stage of life

REVISION 0 : 05/23/2017 REVISION 1 : 09/07/2018 REVISION 2 : 12/06/2018 REVISION 3 : 10/25/2019 REVISION 4 : 08/25/2023





## ITEM: 206364 ASSEMBLY INSTRUCTIONS



### **ASSEMBLY TIPS:**

- 1. Remove hardware from box and sort by size.
- 2. Please check to see that all hardware and parts are present prior to start of assembly.
- 3. Please follow attached instructions in the same sequence as numbered to assure fast & easy assembly.



#### WARNING!

1. Don't attempt to repair or modify parts that are broken or defective. Please contact the store immediately.

2. This product is for home use only and not intended for commercial establishments.





# ITEM: 206364



### **ASSEMBLY INSTRUCTIONS**





PAGE 4 OF 4