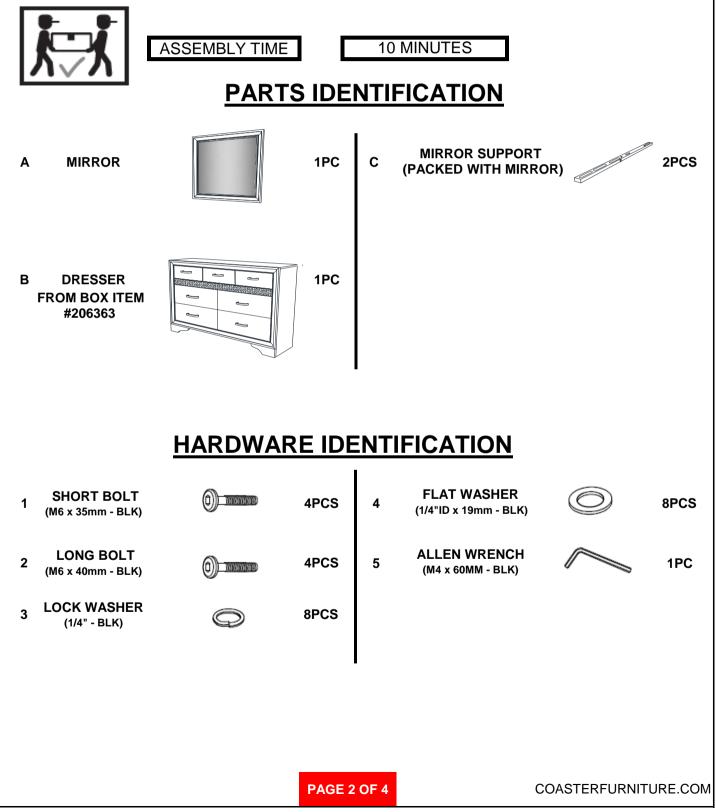

or commercial establishments.





# ITEM: 206364



### **ASSEMBLY INSTRUCTIONS**





PAGE 4 OF 4







Fine Furniture for every stage of life

REVISION 0 : 05/23/2017 REVISION 1 : 09/07/2018 REVISION 2 : 12/06/2018 REVISION 3 : 10/25/2019 REVISION 4 : 08/25/2023





## ITEM: 206364 ASSEMBLY INSTRUCTIONS



### **ASSEMBLY TIPS:**

- 1. Remove hardware from box and sort by size.
- 2. Please check to see that all hardware and parts are present prior to start of assembly.
- 3. Please follow attached instructions in the same sequence as numbered to assure fast & easy assembly.



#### WARNING!

1. Don't attempt to repair or modify parts that are broken or defective. Please contact the store immediately.

2. This product is for home use only and not intended for commercial establishments.





# ITEM: 206364



### **ASSEMBLY INSTRUCTIONS**





PAGE 4 OF 4