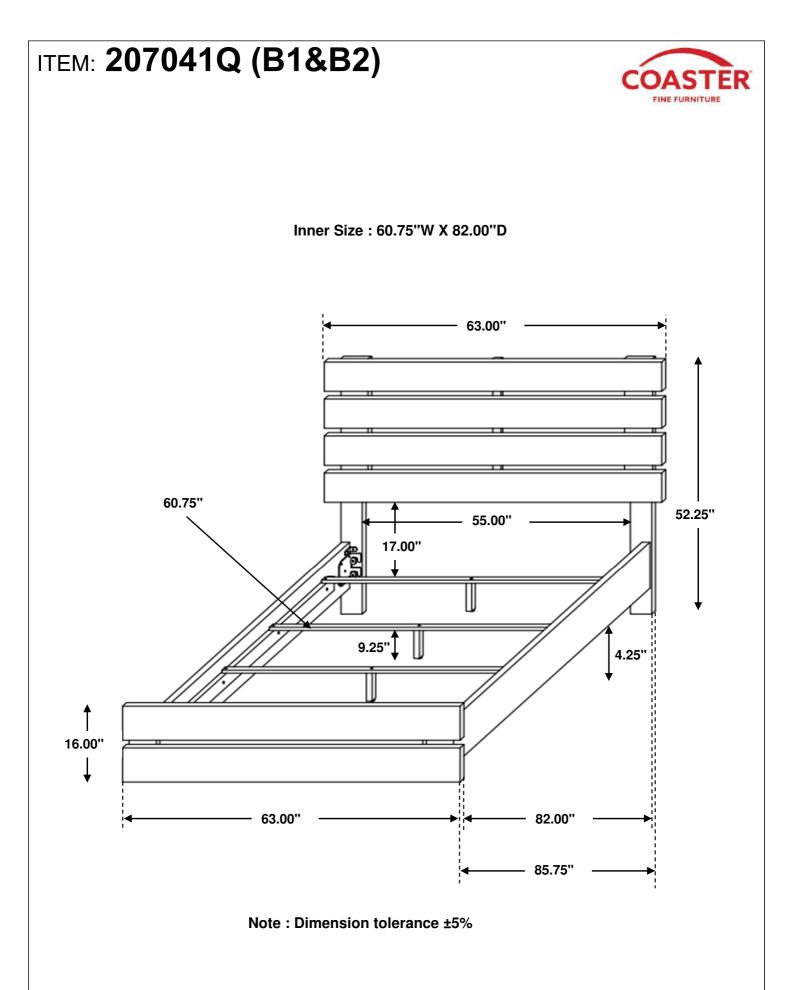

PCS  |
| 5 | BOLT 5<br>(M6 x 35mm - RBW)        |                                                  | 4 PCS  | 11 | SMALL ALLEN<br>WRENCH<br>(M4 x 65MM - BLK) |            | 1 PC   |
| 6 | LOCK WASHER<br>(5/16" x 14ø - RBW) | Q                                                | 30 PCS | 12 | BIG ALLEN<br>WRENCH<br>(M5 x 65MM - BLK)   |            | 1 PC   |
|   | NOTE:                              |                                                  |        |    |                                            |            |        |

Phillips head screw driver is required in the assembly process; however, manufacturer does not provided this item.

PAGE 3 OF 7

#### **ASSEMBLY INSTRUCTIONS**



STEP 1



### **ASSEMBLY INSTRUCTIONS**



**STEP 3** 



### **ASSEMBLY INSTRUCTIONS**



STEP 5