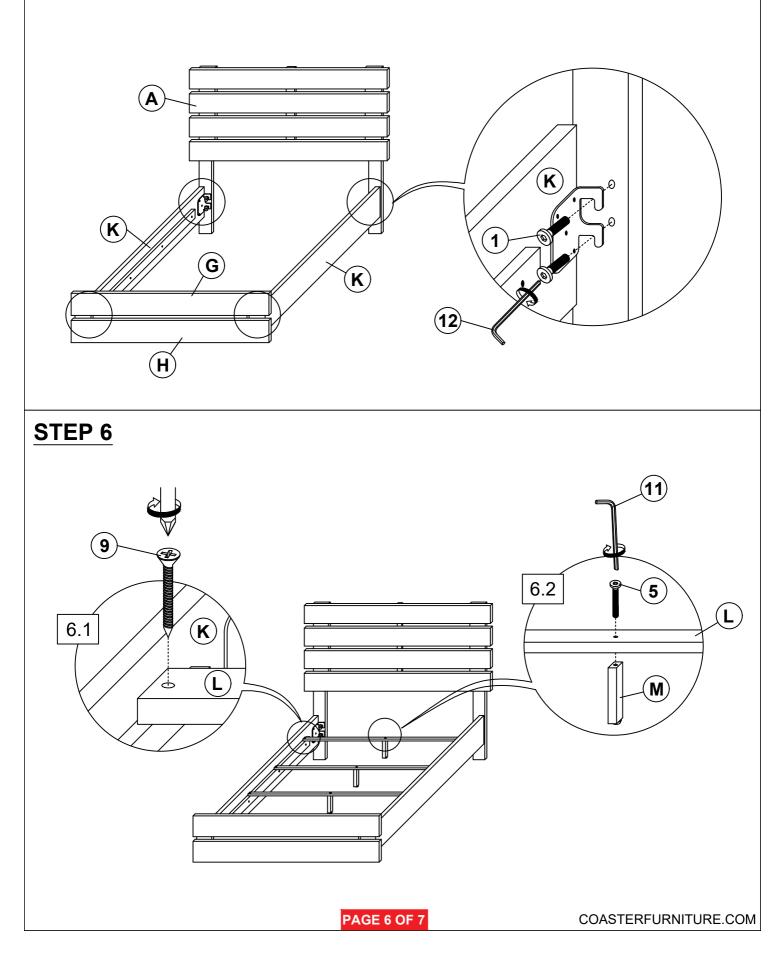

| 2 PCS  |
| 5 | BOLT 5<br>(M6 x 35mm - RBW)        |                                                  | 4 PCS  | 11 | SMALL ALLEN<br>WRENCH<br>(M4 x 65MM - BLK) |            | 1 PC   |
| 6 | LOCK WASHER<br>(5/16" x 14ø - RBW) | Q                                                | 30 PCS | 12 | BIG ALLEN<br>WRENCH<br>(M5 x 65MM - BLK)   |            | 1 PC   |
|   | NOTE:                              |                                                  |        |    |                                            |            |        |

Phillips head screw driver is required in the assembly process; however, manufacturer does not provided this item.

PAGE 3 OF 7

#### **ASSEMBLY INSTRUCTIONS**



STEP 1



### **ASSEMBLY INSTRUCTIONS**



**STEP 3** 



### **ASSEMBLY INSTRUCTIONS**



STEP 5