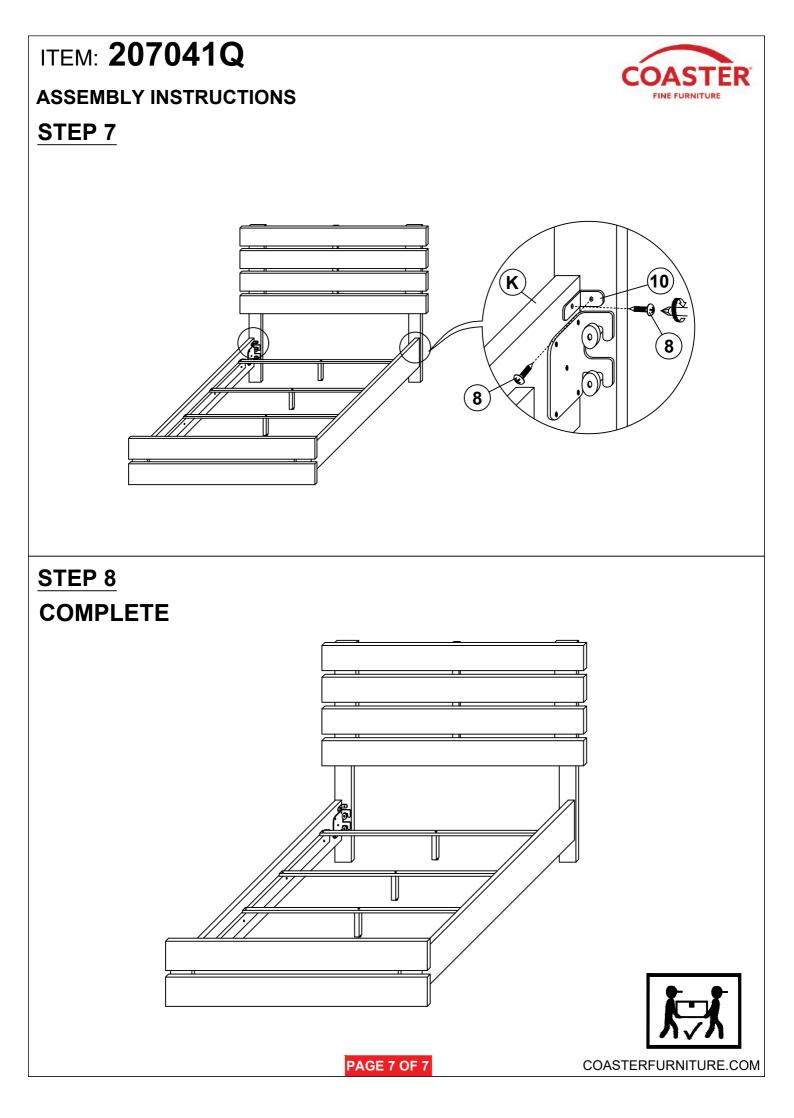

2 PCS  |
| 5 | BOLT 5<br>(M6 x 35mm - RBW)        |                                                  | 4 PCS  | 11 | SMALL ALLEN<br>WRENCH<br>(M4 x 65MM - BLK) |            | 1 PC   |
| 6 | LOCK WASHER<br>(5/16" x 14ø - RBW) | Q                                                | 30 PCS | 12 | BIG ALLEN<br>WRENCH<br>(M5 x 65MM - BLK)   |            | 1 PC   |
|   | NOTE:                              |                                                  |        |    |                                            |            |        |

Phillips head screw driver is required in the assembly process; however, manufacturer does not provided this item.

PAGE 3 OF 7

#### **ASSEMBLY INSTRUCTIONS**



STEP 1



### **ASSEMBLY INSTRUCTIONS**



**STEP 3** 



### **ASSEMBLY INSTRUCTIONS**



STEP 5