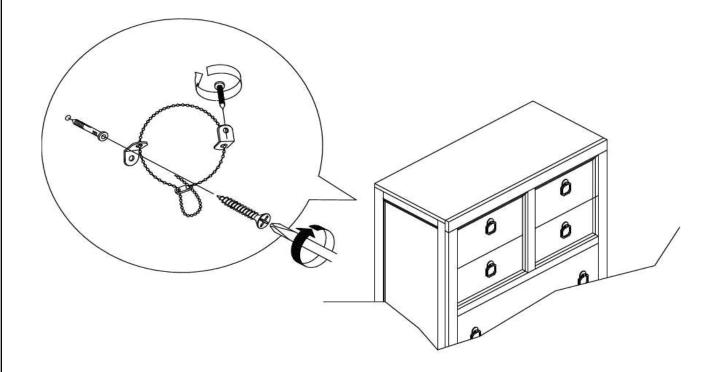

# ANTI-TIPPING INSTALLMENT INSTRUCTIONS FURNITURE TIPPING RESTRAINT

#### WARNING

Injury may result from tipping furniture.

This restraint may protect against tipping furniture.

Do not allow children to climb on furniture.

This restraint is not a substitute for proper adult supervision.

Failure to detach this restraint before moving the furniture may result in injury and damage.

- 1. Attach one of the mounting brackets securely to the back edge of the furniture. Use the short screw.
- 2. Determine where the furniture is to be placed and mark location on the wall for the mounting bracket screw hole approximately 2" below the bracket mounted to the edge of the furniture.
- 3. Drill a 3/16" hole in the wall. Press the plastic wall plug into the hole and gently tap until the flange on the wall plug is against the wall surface.
- 4. Position the bracket over the wall plug and use the long screw to securely attach the bracket to the wall.
- 5. Place the furniture so the bracket on the back edge is in line with the bracket on the wall.
- 6. Lace an end of the cable tie down through each bracket. Bring both ends together and slide the beaded end of the cable tie through the keyhole shaped slot on the other end until snug. Pull down on the beaded end until it snap locks into the keyhole slot.
- 7. To double lock return the beaded end back through the keyhole as shown.
- 8. Check to make sure the cable tie is securely laced and locked to the brackets.