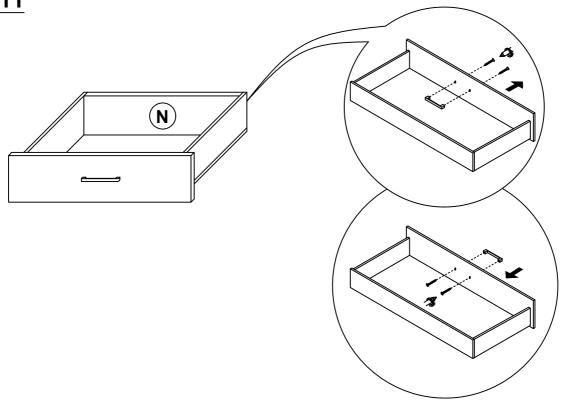

| 4 PCS  | 14 | SMALL ALLEN<br>WRENCH<br>(M4 x 65mm - BLK)    |            | 1 PC   |
| 7 | LOCK WASHER<br>(5/16" x 14ø - RBW) | 22 PCS | 15 | BIG ALLEN<br>WRENCH<br>(M5 x 65mm - BLK)      |            | 1 PC   |
| 8 | FLAT WASHER<br>(5/16" x 22ø - RBW) | 22 PCS |    |                                               |            |        |

#### NOTE:

Phillips head screw driver is required in the assembly process; however, manufacturer does not provided this item.

# COASTER

#### **ASSEMBLY INSTRUCTIONS**

### STEP 1





# COASTER

#### **ASSEMBLY INSTRUCTIONS**

### STEP 3







#### **ASSEMBLY INSTRUCTIONS**

### STEP 5





# COASTER

#### **ASSEMBLY INSTRUCTIONS**

#### STEP 7







#### **ASSEMBLY INSTRUCTIONS**





# COASTER

#### **ASSEMBLY INSTRUCTIONS**

## **STEP 11**





# COASTER

#### **ASSEMBLY INSTRUCTIONS**

### **STEP 13**



# **STEP 14**

## **COMPLETE**



**ASSEMBLY INSTRUCTIONS** 

**STEP 15** 

**COMPLETE** 









Inner Size: 76.50"W X 82.00"D



Note: Dimension tolerance ±5%



## ASSEMBLY INSTRUCTIONS COASTER FINE FURNITURE



Fine Furniture for every stage of life

207053 *Dresser* 

#### **ASSEMBLY INSTRUCTIONS**



#### **ASSEMBLY TIPS:**

- 1. Remove hardware from box and sort by size.
- 2. Please check to see that all hardware and parts are present prior to start of assembly.
- 3. Please follow attached instructions in the same sequence as numbered to assure fast & easy assembly.



#### **WARNING!**

- 1. Don't attempt to repair or modify parts that are broken or defective. Please contact the store immediately.
- 2. This product