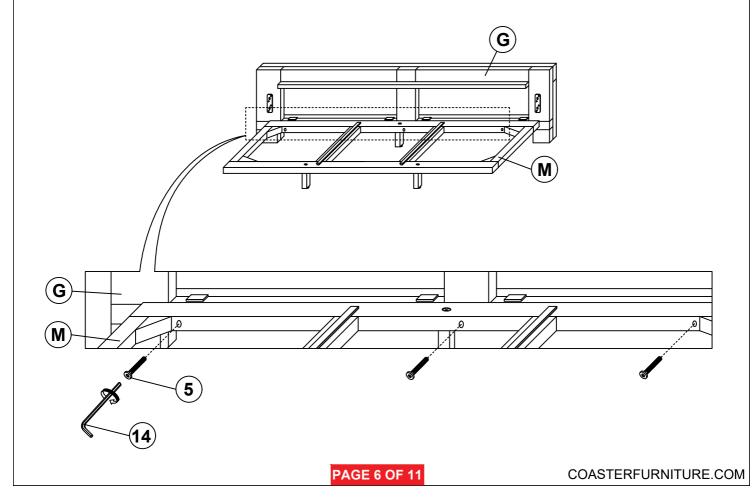

| BOLT 5<br>(M6 x 40MM - RBW)        | 6 PCS  | 13 | METAL BRACKET<br>(1 x 18 x 20mm - BLK)        |            | 2 PCS  |
| 6 | BOLT 6<br>(M6 x 50MM - RBW)        | 4 PCS  | 14 | SMALL ALLEN<br>WRENCH<br>(M4 x 65mm - BLK)    |            | 1 PC   |
| 7 | LOCK WASHER<br>(5/16" x 14ø - RBW) | 22 PCS | 15 | BIG ALLEN<br>WRENCH<br>(M5 x 65mm - BLK)      |            | 1 PC   |
| 8 | FLAT WASHER<br>(5/16" x 22ø - RBW) | 22 PCS |    |                                               |            |        |

#### NOTE:

Phillips head screw driver is required in the assembly process; however, manufacturer does not provided this item.

# COASTER

#### **ASSEMBLY INSTRUCTIONS**

### STEP 1





# COASTER

#### **ASSEMBLY INSTRUCTIONS**

### STEP 3







#### **ASSEMBLY INSTRUCTIONS**

### STEP 5





# COASTER

#### **ASSEMBLY INSTRUCTIONS**

#### STEP 7







#### **ASSEMBLY INSTRUCTIONS**





# COASTER

#### **ASSEMBLY INSTRUCTIONS**

## **STEP 11**





# COASTER

#### **ASSEMBLY INSTRUCTIONS**

### **STEP 13**



# **STEP 14**

## **COMPLETE**



**ASSEMBLY INSTRUCTIONS** 

**STEP 15** 

**COMPLETE** 









Inner Size: 76.50"W X 82.00"D



Note: Dimension tolerance ±5%



## ASSEMBLY INSTRUCTIONS COASTER FINE FURNITURE



Fine Furniture for every stage of life

207053 *Dresser* 

#### **ASSEMBLY INSTRUCTIONS**



#### **ASSEMBLY TIPS:**

- 1. Remove hardware from box and sort by size.
- 2. Please check to see that all hardware and parts are present prior to start of assembly.
- 3. Please follow attached instructions in the same sequence as numbered to assure fast & easy asse