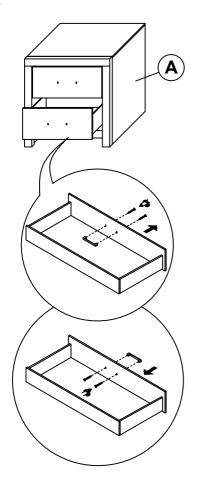

#### STEP 1

# STEP 2 COMPLETE

COASTERFURNITURE.COM

PAGE 2 OF 2

Inner size of drawer: 15.00"W X 12.75"D X 5.00"H

Note: Dimension tolerance ±5%