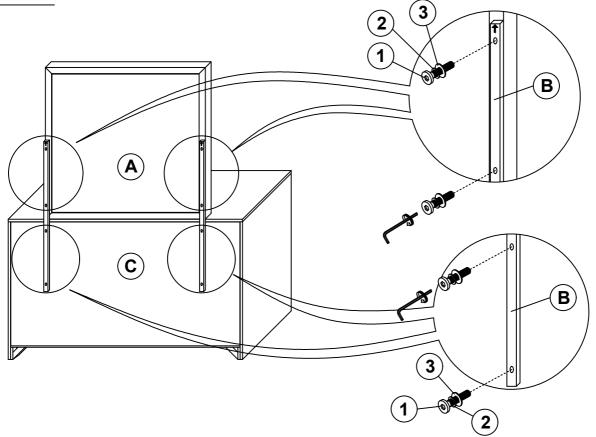

#### PARTS IDENTIFICATION

A MIRROR

MIRROR SUPPORT
(PACKED WITH MIRROR)

2 PCS

C DRESSER
\*FROM BOX ITEM 207053

### HARDWARE IDENTIFICATION

| 1 | BOLT<br>(M6 x 40mm - RBW)         | 8 PCS |
|---|-----------------------------------|-------|
| 2 | LOCK WASHER<br>(1/4" x 12ø - RBW) | 8 PCS |
| 3 | FLAT WASHER<br>(1/4" x 19ø - RBW) | 8 PCS |
| 4 | ALLEN WRENCH<br>(M4 x 65mm - BLK) | 1 PC  |