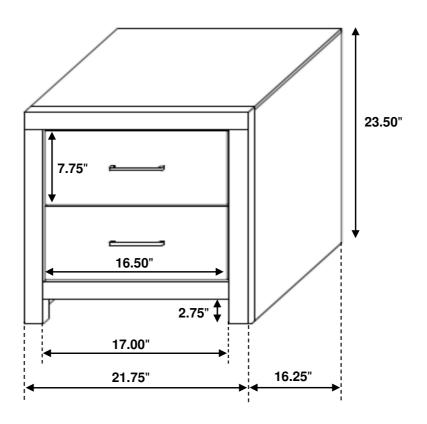

#### PARTS IDENTIFICATION

A NIGHTSTAND

1 PC

# STEP 2 COMPLETE

COASTERFURNITURE.COM

PAGE 2 OF 2

Inner size of drawer: 15.00"W X 12.75"D X 5.00"H

Note: Dimension tolerance ±5%