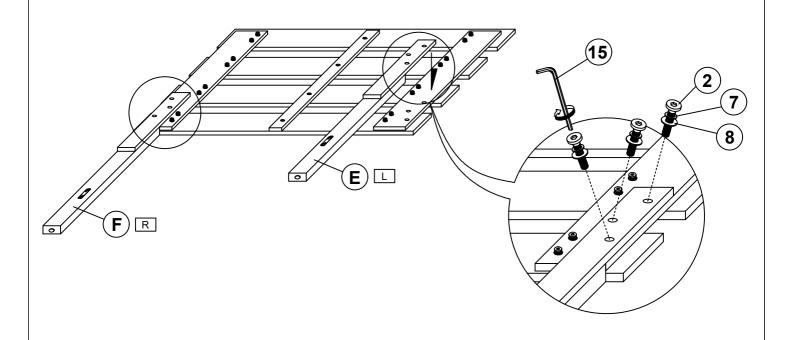

30MM)                    |            | 3 PCS  |
| 5 | BOLT 5<br>(M6 x 40MM - RBW)        | 6 PCS  | 13 | METAL BRACKET<br>(1 x 18 x 20mm - BLK)        |            | 2 PCS  |
| 6 | BOLT 6<br>(M6 x 50MM - RBW)        | 4 PCS  | 14 | SMALL ALLEN<br>WRENCH<br>(M4 x 65mm - BLK)    |            | 1 PC   |
| 7 | LOCK WASHER<br>(5/16" x 14ø - RBW) | 22 PCS | 15 | BIG ALLEN<br>WRENCH<br>(M5 x 65mm - BLK)      |            | 1 PC   |
| 8 | FLAT WASHER<br>(5/16" x 22ø - RBW) | 22 PCS |    |                                               |            |        |

#### NOTE:

Phillips head screw driver is required in the assembly process; however, manufacturer does not provided this item.

# COASTER

#### **ASSEMBLY INSTRUCTIONS**

### STEP 1





# COASTER

#### **ASSEMBLY INSTRUCTIONS**

### STEP 3







#### **ASSEMBLY INSTRUCTIONS**

### STEP 5





# COASTER

#### **ASSEMBLY INSTRUCTIONS**

#### STEP 7







#### **ASSEMBLY INSTRUCTIONS**





# COASTER

#### **ASSEMBLY INSTRUCTIONS**

## **STEP 11**





# COASTER

#### **ASSEMBLY INSTRUCTIONS**

### **STEP 13**



# **STEP 14**

## **COMPLETE**



**ASSEMBLY INSTRUCTIONS** 

**STEP 15** 

**COMPLETE** 









Inner Size: 76.50"W X 82.00"D



Note: Dimension tolerance ±5%



## ASSEMBLY INSTRUCTIONS COASTER FINE FURNITURE



Fine Furniture for every stage of life

207053 *Dresser* 

#### **ASSEMBLY INSTRUCTIONS**



#### **ASSEMBLY TIPS:**

- 1. Remove hardware from box and sort by size.
- 2. Please check to see that all hardware and parts are present prior to start of assembly.
- 3. Please follow attached instructions in the