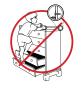

# ANTI-TIPPING INSTALLMENT INSTRUCTIONS FURNITURE TIPPING RESTRAINT

#### WARNING

Injury may result from tipping furniture.

This restraint may protect against tipping furniture.

Do not allow children to climb on furniture.

This restraint is not a substitute for proper adult supervision.

Failure to detach this restraint before moving the furniture may result in injury and damage.

- 1. Attach one of the mounting brackets securely to the back edge of the furniture. Use the short screw.
- 2. Determine where the furniture is to be placed and mark location on the wall for the mounting bracket screw hole approximately 2" below the bracket mounted to the edge of the furniture.
- 3. Drill a 3/16" hole in the wall. Press the plastic wall plug into the hole and gently tap until the flange on the wall plug is against the wall surface.
- 4. Position the bracket over the wall plug and use the long screw to securely attach the bracket to the wall.
- 5. Place the furniture so the bracket on the back edge is in line with the bracket on the wall.
- 6. Lace an end of the cable tie down through each bracket. Bring both ends together and slide the beaded end of the cable tie through the keyhole shaped slot on the other end until snug. Pull down on the beaded end until it snap locks into the keyhole slot.
- 7. To double lock return the beaded end back through the keyhole as shown.
- 8. Check to make sure the cable tie is securely laced and locked to the brackets.