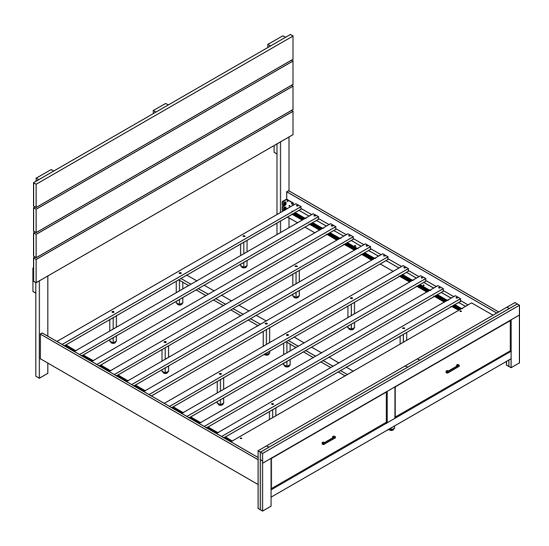

## **COMPLETE**

**ASSEMBLY INSTRUCTIONS** 

**STEP 15** 

**COMPLETE** 

Inner Size: 76.50"W X 82.00"D

Note: Dimension tolerance ±5%