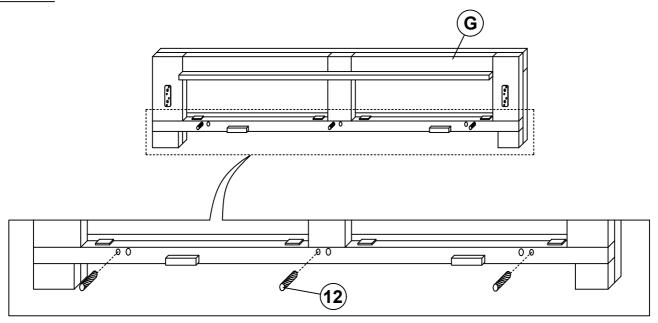

5 | BOLT 5<br>(M6 x 40MM - RBW)        | 6 PCS  | 13 | METAL BRACKET<br>(1 x 18 x 20mm - BLK)        |            | 2 PCS  |
| 6 | BOLT 6<br>(M6 x 50MM - RBW)        | 4 PCS  | 14 | SMALL ALLEN<br>WRENCH<br>(M4 x 65mm - BLK)    |            | 1 PC   |
| 7 | LOCK WASHER<br>(5/16" x 14ø - RBW) | 22 PCS | 15 | BIG ALLEN<br>WRENCH<br>(M5 x 65mm - BLK)      |            | 1 PC   |
| 8 | FLAT WASHER<br>(5/16" x 22ø - RBW) | 22 PCS |    |                                               |            |        |

#### NOTE:

Phillips head screw driver is required in the assembly process; however, manufacturer does not provided this item.

# COASTER

#### **ASSEMBLY INSTRUCTIONS**

### STEP 1





# COASTER

#### **ASSEMBLY INSTRUCTIONS**

### STEP 3







#### **ASSEMBLY INSTRUCTIONS**

### STEP 5





# COASTER

#### **ASSEMBLY INSTRUCTIONS**

#### STEP 7







#### **ASSEMBLY INSTRUCTIONS**





# COASTER

#### **ASSEMBLY INSTRUCTIONS**

## **STEP 11**





# COASTER

#### **ASSEMBLY INSTRUCTIONS**

### **STEP 13**



# **STEP 14**

## **COMPLETE**



**ASSEMBLY INSTRUCTIONS** 

**STEP 15** 

**COMPLETE** 









Inner Size: 76.50"W X 82.00"D



Note: Dimension tolerance ±5%



## ASSEMBLY INSTRUCTIONS COASTER FINE FURNITURE



Fine Furniture for every stage of life

207053 *Dresser* 

#### **ASSEMBLY INSTRUCTIONS**



#### **ASSEMBLY TIPS:**

- 1. Remove hardware from box and sort by size.
- 2. Please check to see that all hardware and parts are present prior to start of assembly.
- 3. Please follow attached instructions in the same sequence as numbered to assure fast & easy as