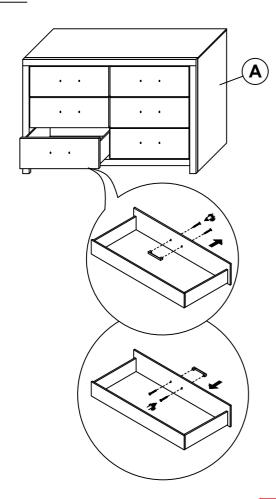

#### STEP 1

#### STEP 2

Inner size of drawer: 23.00"W X 12.75"D X 5.00"H

Note: Dimension tolerance ±5%