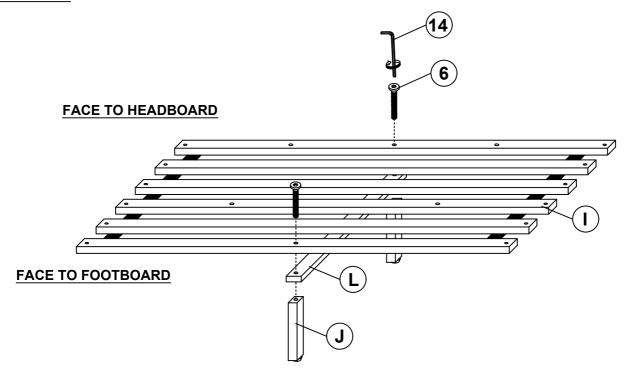

L BRACKET<br>(1 x 18 x 20mm - BLK)        |            | 2 PCS  |
| 6 | BOLT 6<br>(M6 x 50MM - RBW)        | 4 PCS  | 14 | SMALL ALLEN<br>WRENCH<br>(M4 x 65mm - BLK)    |            | 1 PC   |
| 7 | LOCK WASHER<br>(5/16" x 14ø - RBW) | 22 PCS | 15 | BIG ALLEN<br>WRENCH<br>(M5 x 65mm - BLK)      |            | 1 PC   |
| 8 | FLAT WASHER<br>(5/16" x 22ø - RBW) | 22 PCS |    |                                               |            |        |

#### NOTE:

Phillips head screw driver is required in the assembly process; however, manufacturer does not provided this item.

# COASTER

#### **ASSEMBLY INSTRUCTIONS**

### STEP 1





# COASTER

#### **ASSEMBLY INSTRUCTIONS**

### STEP 3







#### **ASSEMBLY INSTRUCTIONS**

### STEP 5





# COASTER

#### **ASSEMBLY INSTRUCTIONS**

#### STEP 7







#### **ASSEMBLY INSTRUCTIONS**





# COASTER

#### **ASSEMBLY INSTRUCTIONS**

## **STEP 11**





# COASTER

#### **ASSEMBLY INSTRUCTIONS**

### **STEP 13**



# **STEP 14**

## **COMPLETE**



**ASSEMBLY INSTRUCTIONS** 

**STEP 15** 

**COMPLETE** 









Inner Size: 76.50"W X 82.00"D



Note: Dimension tolerance ±5%



## ASSEMBLY INSTRUCTIONS COASTER FINE FURNITURE



Fine Furniture for every stage of life

207053 *Dresser* 

#### **ASSEMBLY INSTRUCTIONS**



#### **ASSEMBLY TIPS:**

- 1. Remove hardware from box and sort by size.
- 2. Please check to see that all hardware and parts are present prior to start of assembly.
- 3. Please follow attached instructions in the same sequence as numbered to assure fast & easy assembly.



#### **WARNING!**

- 1. Don't attempt to repair o