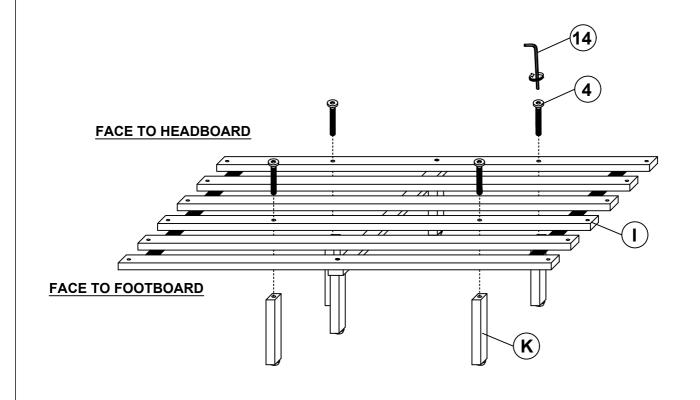

BRACKET<br>(1 x 18 x 20mm - BLK)        |            | 2 PCS  |
| 6 | BOLT 6<br>(M6 x 50MM - RBW)        | 4 PCS  | 14 | SMALL ALLEN<br>WRENCH<br>(M4 x 65mm - BLK)    |            | 1 PC   |
| 7 | LOCK WASHER<br>(5/16" x 14ø - RBW) | 22 PCS | 15 | BIG ALLEN<br>WRENCH<br>(M5 x 65mm - BLK)      |            | 1 PC   |
| 8 | FLAT WASHER<br>(5/16" x 22ø - RBW) | 22 PCS |    |                                               |            |        |

#### NOTE:

Phillips head screw driver is required in the assembly process; however, manufacturer does not provided this item.

# COASTER

#### **ASSEMBLY INSTRUCTIONS**

### STEP 1





# COASTER

#### **ASSEMBLY INSTRUCTIONS**

### STEP 3







#### **ASSEMBLY INSTRUCTIONS**

### STEP 5





# COASTER

#### **ASSEMBLY INSTRUCTIONS**

#### STEP 7







#### **ASSEMBLY INSTRUCTIONS**





# COASTER

#### **ASSEMBLY INSTRUCTIONS**

## **STEP 11**





# COASTER

#### **ASSEMBLY INSTRUCTIONS**

### **STEP 13**



# **STEP 14**

## **COMPLETE**



**ASSEMBLY INSTRUCTIONS** 

**STEP 15** 

**COMPLETE** 









Inner Size: 76.50"W X 82.00"D



Note: Dimension tolerance ±5%



## ASSEMBLY INSTRUCTIONS COASTER FINE FURNITURE



Fine Furniture for every stage of life

207053 *Dresser* 

#### **ASSEMBLY INSTRUCTIONS**



#### **ASSEMBLY TIPS:**

- 1. Remove hardware from box and sort by size.
- 2. Please check to see that all hardware and parts are present prior to start of assembly.
- 3. Please follow attached instructions in the same sequence as numbered to assure fast & easy assembly.



#### **WARNING!**

- 1. Don't attempt to repair or