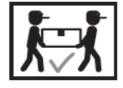

Failure to detach this restraint before moving the furniture may result in injury and damage.

- 1. Attach one of the mounting brackets securely to the back edge of the furniture. Use the short screw.
- 2. Determine where the furniture is to be placed and mark location on the wall for the mounting bracket screw hole approximately 2" below the bracket mounted to the edge of the furniture.
- 3. Drill a 3/16" hole in the wall. Press the plastic wall plug into the hole and gently tap until the flange on the wall plug is against the wall surface.
- 4. Position the bracket over the wall plug and use the long screw to securely attach the bracket to the wall.
- 5. Place the furniture so the bracket on the back edge is in line with the bracket on the wall.
- 6. Lace an end of the cable tie down through each bracket. Bring both ends together and slide the beaded end of the cable tie through the keyhole shaped slot on the other end until snug. Pull down on the beaded end until it snap locks into the keyhole slot.
- 7. To double lock return the beaded end back through the keyhole as shown.
- 8. Check to make sure the cable tie is securely laced and locked to the brackets.