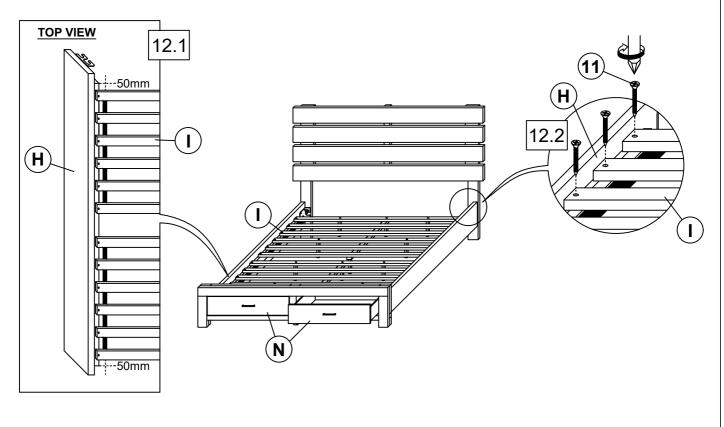

| 4 PCS  | 14 | SMALL ALLEN<br>WRENCH<br>(M4 x 65mm - BLK)    |            | 1 PC   |
| 7 | LOCK WASHER<br>(5/16" x 14ø - RBW) | 22 PCS | 15 | BIG ALLEN<br>WRENCH<br>(M5 x 65mm - BLK)      |            | 1 PC   |
| 8 | FLAT WASHER<br>(5/16" x 22ø - RBW) | 22 PCS |    |                                               |            |        |

#### NOTE:

Phillips head screw driver is required in the assembly process; however, manufacturer does not provided this item.

# COASTER

#### **ASSEMBLY INSTRUCTIONS**

### STEP 1





# COASTER

#### **ASSEMBLY INSTRUCTIONS**

### STEP 3







#### **ASSEMBLY INSTRUCTIONS**

### STEP 5





# COASTER

#### **ASSEMBLY INSTRUCTIONS**

#### STEP 7







#### **ASSEMBLY INSTRUCTIONS**





# COASTER

#### **ASSEMBLY INSTRUCTIONS**

## **STEP 11**





# COASTER

#### **ASSEMBLY INSTRUCTIONS**

### **STEP 13**



# **STEP 14**

## **COMPLETE**



**ASSEMBLY INSTRUCTIONS** 

**STEP 15** 

**COMPLETE** 









Inner Size: 76.50"W X 82.00"D



Note: Dimension tolerance ±5%



## ASSEMBLY INSTRUCTIONS COASTER FINE FURNITURE



Fine Furniture for every stage of life

207053 *Dresser* 

#### **ASSEMBLY INSTRUCTIONS**



#### **ASSEMBLY TIPS:**

- 1. Remove hardware from box and sort by size.
- 2. Please check to see that all hardware and parts are present prior to start of assembly.
- 3. Please follow attached instructions in the same sequence as numbered to assure fast & easy assembly.



#### **WARNING!**

- 1. Don't attempt to repair or modify parts that are broken or defective. Please contact the store immediately.
- 2. This product is