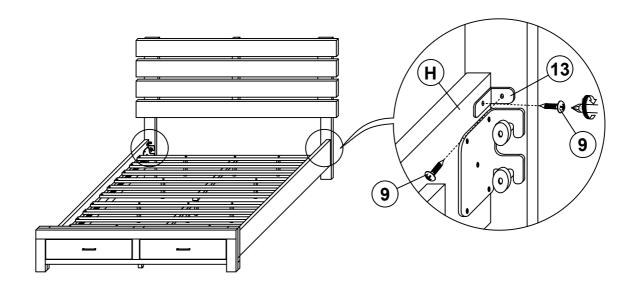

|            | 1 PC   |
| 7 | LOCK WASHER<br>(5/16" x 14ø - RBW) | 22 PCS | 15 | BIG ALLEN<br>WRENCH<br>(M5 x 65mm - BLK)      |            | 1 PC   |
| 8 | FLAT WASHER<br>(5/16" x 22ø - RBW) | 22 PCS |    |                                               |            |        |

#### NOTE:

Phillips head screw driver is required in the assembly process; however, manufacturer does not provided this item.

# COASTER

#### **ASSEMBLY INSTRUCTIONS**

### STEP 1





# COASTER

#### **ASSEMBLY INSTRUCTIONS**

### STEP 3







#### **ASSEMBLY INSTRUCTIONS**

### STEP 5





# COASTER

#### **ASSEMBLY INSTRUCTIONS**

#### STEP 7







#### **ASSEMBLY INSTRUCTIONS**





# COASTER

#### **ASSEMBLY INSTRUCTIONS**

## **STEP 11**





# COASTER

#### **ASSEMBLY INSTRUCTIONS**

### **STEP 13**



# **STEP 14**

## **COMPLETE**



**ASSEMBLY INSTRUCTIONS** 

**STEP 15** 

**COMPLETE** 









Inner Size: 76.50"W X 82.00"D



Note: Dimension tolerance ±5%



## ASSEMBLY INSTRUCTIONS COASTER FINE FURNITURE



Fine Furniture for every stage of life

207053 *Dresser* 

#### **ASSEMBLY INSTRUCTIONS**



#### **ASSEMBLY TIPS:**

- 1. Remove hardware from box and sort by size.
- 2. Please check to see that all hardware and parts are present prior to start of assembly.
- 3. Please follow attached instructions in the same sequence as numbered to assure fast & easy assembly.



#### **WARNING!**

- 1. Don't attempt to repair or modify parts that are broken or defective. Please contact the store immediately.
- 2. This product is for home use only and not intended for commercial establishme