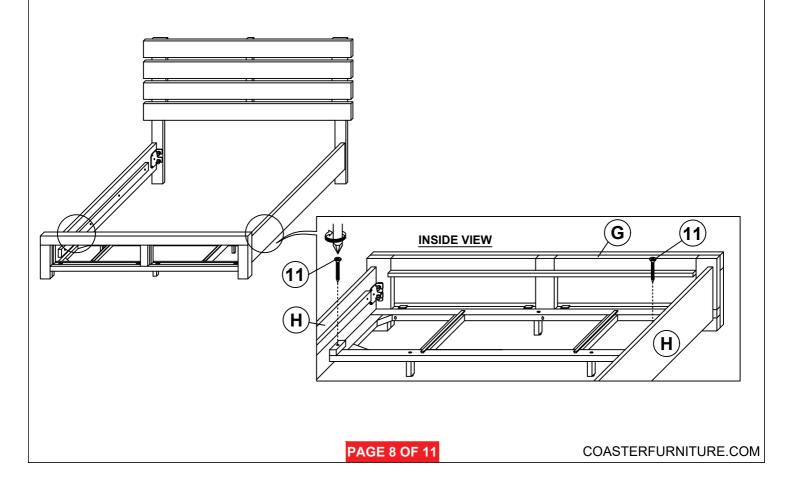

|            | 2 PCS  |
| 6 | BOLT 6<br>(M6 x 50MM - RBW)        | 4 PCS  | 14 | SMALL ALLEN<br>WRENCH<br>(M4 x 65mm - BLK)    |            | 1 PC   |
| 7 | LOCK WASHER<br>(5/16" x 14ø - RBW) | 22 PCS | 15 | BIG ALLEN<br>WRENCH<br>(M5 x 65mm - BLK)      |            | 1 PC   |
| 8 | FLAT WASHER<br>(5/16" x 22ø - RBW) | 22 PCS |    |                                               |            |        |

#### NOTE:

Phillips head screw driver is required in the assembly process; however, manufacturer does not provided this item.

# COASTER

#### **ASSEMBLY INSTRUCTIONS**

### STEP 1





# COASTER

#### **ASSEMBLY INSTRUCTIONS**

### STEP 3







#### **ASSEMBLY INSTRUCTIONS**

### STEP 5





# COASTER

#### **ASSEMBLY INSTRUCTIONS**

#### STEP 7







#### **ASSEMBLY INSTRUCTIONS**





# COASTER

#### **ASSEMBLY INSTRUCTIONS**

## **STEP 11**





# COASTER

#### **ASSEMBLY INSTRUCTIONS**

### **STEP 13**



# **STEP 14**

## **COMPLETE**



**ASSEMBLY INSTRUCTIONS** 

**STEP 15** 

**COMPLETE** 









Inner Size: 76.50"W X 82.00"D



Note: Dimension tolerance ±5%



## ASSEMBLY INSTRUCTIONS COASTER FINE FURNITURE



Fine Furniture for every stage of life

207053 *Dresser* 

#### **ASSEMBLY INSTRUCTIONS**



#### **ASSEMBLY TIPS:**

- 1. Remove hardware from box and sort by size.
- 2. Please check to see that all hardware and parts are present prior to start of assembly.
- 3. Please follow attached instructions in the same sequence as numbered to assure fast & easy assembly.



#### **WARNING!**

- 1. Don't attempt to repair or modify parts that are broken or defect