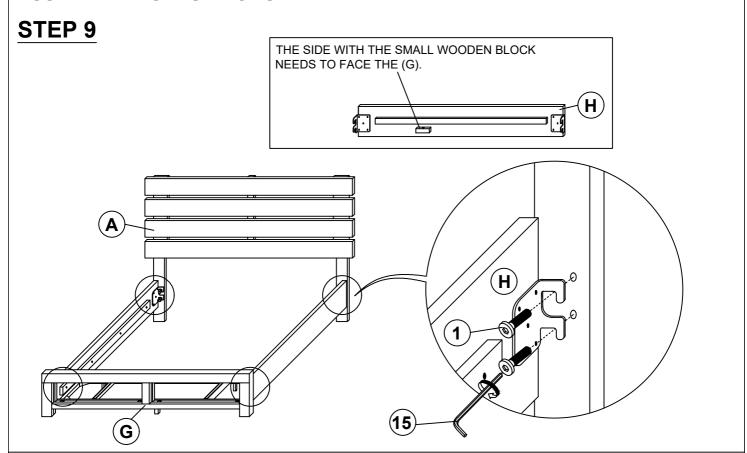

|            | 2 PCS  |
| 6 | BOLT 6<br>(M6 x 50MM - RBW)        | 4 PCS  | 14 | SMALL ALLEN<br>WRENCH<br>(M4 x 65mm - BLK)    |            | 1 PC   |
| 7 | LOCK WASHER<br>(5/16" x 14ø - RBW) | 22 PCS | 15 | BIG ALLEN<br>WRENCH<br>(M5 x 65mm - BLK)      |            | 1 PC   |
| 8 | FLAT WASHER<br>(5/16" x 22ø - RBW) | 22 PCS |    |                                               |            |        |

#### NOTE:

Phillips head screw driver is required in the assembly process; however, manufacturer does not provided this item.

# COASTER

#### **ASSEMBLY INSTRUCTIONS**

### STEP 1





# COASTER

#### **ASSEMBLY INSTRUCTIONS**

### STEP 3







#### **ASSEMBLY INSTRUCTIONS**

### STEP 5





# COASTER

#### **ASSEMBLY INSTRUCTIONS**

#### STEP 7







#### **ASSEMBLY INSTRUCTIONS**





# COASTER

#### **ASSEMBLY INSTRUCTIONS**

## **STEP 11**





# COASTER

#### **ASSEMBLY INSTRUCTIONS**

### **STEP 13**



# **STEP 14**

## **COMPLETE**



**ASSEMBLY INSTRUCTIONS** 

**STEP 15** 

**COMPLETE** 









Inner Size: 76.50"W X 82.00"D



Note: Dimension tolerance ±5%



## ASSEMBLY INSTRUCTIONS COASTER FINE FURNITURE



Fine Furniture for every stage of life

207053 *Dresser* 

#### **ASSEMBLY INSTRUCTIONS**



#### **ASSEMBLY TIPS:**

- 1. Remove hardware from box and sort by size.
- 2. Please check to see that all hardware and parts are present prior to start of assembly.
- 3. Please follow attached instructions in the same sequence as numbered to assure fast & easy assembly.



#### **WARNING!**

- 1. Don't attempt to repair or modify parts that are broken or defe