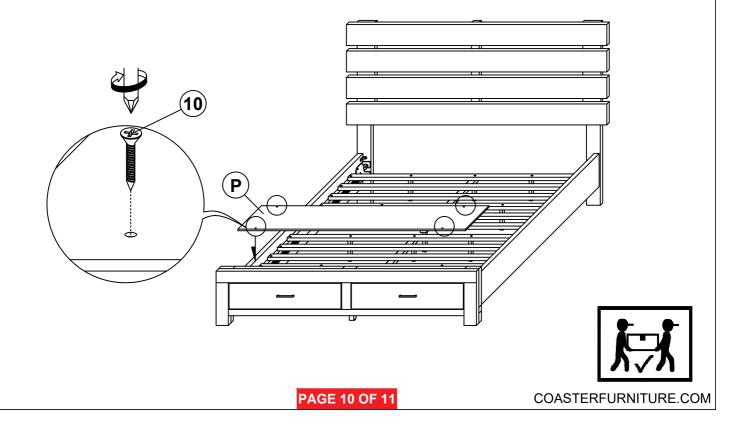

LOCK WASHER<br>(5/16" x 14ø - RBW) | 22 PCS | 15 | BIG ALLEN<br>WRENCH<br>(M5 x 65mm - BLK)      |            | 1 PC   |
| 8 | FLAT WASHER<br>(5/16" x 22ø - RBW) | 22 PCS |    |                                               |            |        |

#### NOTE:

Phillips head screw driver is required in the assembly process; however, manufacturer does not provided this item.

# COASTER

#### **ASSEMBLY INSTRUCTIONS**

### STEP 1





# COASTER

#### **ASSEMBLY INSTRUCTIONS**

### STEP 3







#### **ASSEMBLY INSTRUCTIONS**

### STEP 5





# COASTER

#### **ASSEMBLY INSTRUCTIONS**

#### STEP 7







#### **ASSEMBLY INSTRUCTIONS**





# COASTER

#### **ASSEMBLY INSTRUCTIONS**

## **STEP 11**





# COASTER

#### **ASSEMBLY INSTRUCTIONS**

### **STEP 13**



# **STEP 14**

## **COMPLETE**



**ASSEMBLY INSTRUCTIONS** 

**STEP 15** 

**COMPLETE** 









Inner Size: 76.50"W X 82.00"D



Note: Dimension tolerance ±5%



## ASSEMBLY INSTRUCTIONS COASTER FINE FURNITURE



Fine Furniture for every stage of life

207053 *Dresser* 

#### **ASSEMBLY INSTRUCTIONS**



#### **ASSEMBLY TIPS:**

- 1. Remove hardware from box and sort by size.
- 2. Please check to see that all hardware and parts are present prior to start of assembly.
- 3. Please follow attached instructions in the same sequence as numbered to assure fast & easy assembly.



#### **WARNING!**

- 1. Don't attempt to repair or modify parts that are broken or defective. Please contact the store immediately.
- 2. This product is for home use only and not intended for commercial establishments.





10 MINUTES

#### PARTS I