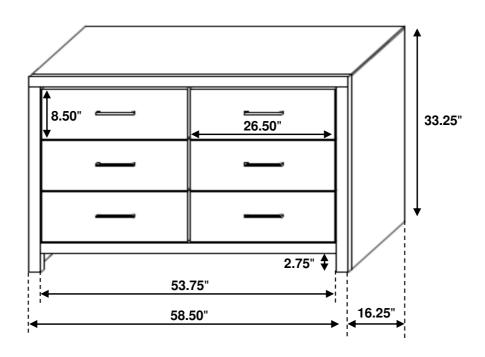

## ASSEMBLY INSTRUCTIONS COASTER FINE FURNITURE

Fine Furniture for every stage of life

207053 *Dresser* 

Inner size of drawer: 23.00"W X 12.75"D X 5.00"H

Note: Dimension tolerance ±5%