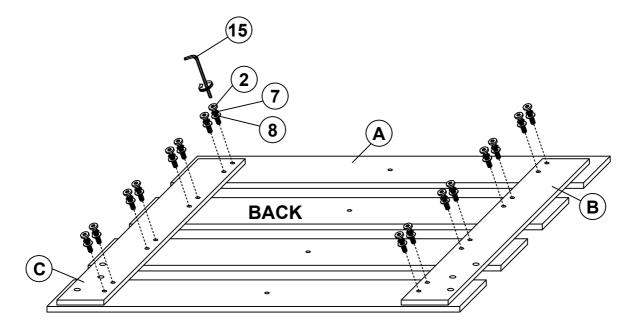

#### **B1 (BOX 1)**

| A | HEADBOARD<br>PANEL                             | : : :                                  | 4 PCS | ı | ROLL SLAT<br>(6 PCS)                      |             | 2 SETS |
|---|------------------------------------------------|----------------------------------------|-------|---|-------------------------------------------|-------------|--------|
| В | LEFT HEADBOARD<br>SUPPORT (WITH "L"<br>LABEL)  |                                        | 1 PC  | J | SHORT BED<br>SLAT SUPPORT<br>WITH LEVELER |             | 4 PCS  |
| С | RIGHT HEADBOARD<br>SUPPORT (WITH "R"<br>LABEL) | ······································ | 1 PC  | K | LONG BED<br>SLAT SUPPORT<br>WITH LEVELER  |             | 8 PCS  |
| D | CENTRE<br>HEADBOARD<br>SUPPORT                 | • • • •                                | 1 PC  | L | ROLL SLAT<br>SUPPORT RAIL                 | <del></del> | 2 PCS  |
| E | LEFT HEADBOARD<br>LEG<br>(WITH "L" LABEL)      | J                                      | 1 PC  | М | DRAWER FRAME                              |             | 1 PC   |
| F | RIGHT HEADBOARD<br>LEG<br>(WITH "R" LABEL)     | J                                      | 1 PC  | o | DRAWER FRAME<br>SUPPORT WITH<br>LEVELER   |             | 3 PCS  |
| G | FOOTBOARD                                      |                                        | 1 PC  | Р | CONCEAL<br>PANEL                          |             | 1 PC   |
| н | BED RAIL(L&R)                                  | ()———()<br>()———()                     | 2 PCS |   |                                           |             |        |
|   |                                                |                                        |       |   |                                           |             |        |

#### Z-B1 (BOX 1) - HARDWARE PACK IS LOCATED IN 207050KE (B1)

| 1 | BOLT 1<br>(M8 x 20MM - RBW)        | 8 PCS  | 9  | PAN HEAD SCREW<br>(M4 x 16MM-BLK)             | •          | 4 PCS  |
|---|------------------------------------|--------|----|-----------------------------------------------|------------|--------|
| 2 | BOLT 2<br>(M8 x 35MM - RBW)        | 22 PCS | 10 | SHORT FLAT<br>HEAD SCREW<br>(M4 x 16MM - BLK) | <b>(3)</b> | 4 PCS  |
| 3 | BOLT 3<br>(M6 x 25MM - RBW)        | 4 PCS  | 11 | LONG FLAT<br>HEAD SCREW<br>(M4 x 32MM - RBW)  | <b>(1)</b> | 26 PCS |
| 4 | BOLT 4<br>(M6 x 35MM - RBW)        | 8 PCS  | 12 | WOOD DOWEL<br>(M8ø x 30MM)                    |            | 3 PCS  |
| 5 | BOLT 5<br>(M6 x 40MM - RBW)        | 6 PCS  | 13 | METAL BRACKET<br>(1 x 18 x 20mm - BLK)        |            | 2 PCS  |
| 6 | BOLT 6<br>(M6 x 50MM - RBW)        | 4 PCS  | 14 | SMALL ALLEN<br>WRENCH<br>(M4 x 65mm - BLK)    |            | 1 PC   |
| 7 | LOCK WASHER<br>(5/16" x 14ø - RBW) | 22 PCS | 15 | BIG ALLEN<br>WRENCH<br>(M5 x 65mm - BLK)      |            | 1 PC   |
| 8 | FLAT WASHER<br>(5/16" x 22ø - RBW) | 22 PCS |    |                                               |            |        |