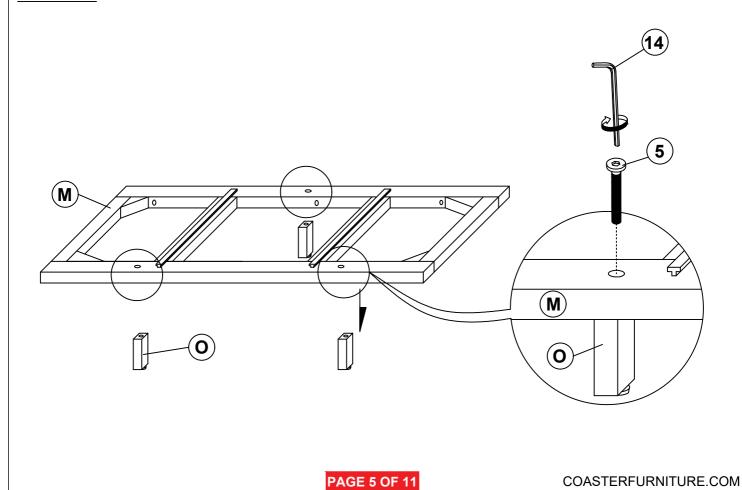

MM)                    |            | 3 PCS  |
| 5 | BOLT 5<br>(M6 x 40MM - RBW)        | 6 PCS  | 13 | METAL BRACKET<br>(1 x 18 x 20mm - BLK)        |            | 2 PCS  |
| 6 | BOLT 6<br>(M6 x 50MM - RBW)        | 4 PCS  | 14 | SMALL ALLEN<br>WRENCH<br>(M4 x 65mm - BLK)    |            | 1 PC   |
| 7 | LOCK WASHER<br>(5/16" x 14ø - RBW) | 22 PCS | 15 | BIG ALLEN<br>WRENCH<br>(M5 x 65mm - BLK)      |            | 1 PC   |
| 8 | FLAT WASHER<br>(5/16" x 22ø - RBW) | 22 PCS |    |                                               |            |        |

#### NOTE:

Phillips head screw driver is required in the assembly process; however, manufacturer does not provided this item.

# COASTER

#### **ASSEMBLY INSTRUCTIONS**

### STEP 1





# COASTER

#### **ASSEMBLY INSTRUCTIONS**

### STEP 3







#### **ASSEMBLY INSTRUCTIONS**

### STEP 5





# COASTER

#### **ASSEMBLY INSTRUCTIONS**

#### STEP 7







#### **ASSEMBLY INSTRUCTIONS**





# COASTER

#### **ASSEMBLY INSTRUCTIONS**

## **STEP 11**





# COASTER

#### **ASSEMBLY INSTRUCTIONS**

### **STEP 13**



# **STEP 14**

## **COMPLETE**



**ASSEMBLY INSTRUCTIONS** 

**STEP 15** 

**COMPLETE** 









Inner Size: 76.50"W X 82.00"D



Note: Dimension tolerance ±5%



## ASSEMBLY INSTRUCTIONS COASTER FINE FURNITURE



Fine Furniture for every stage of life

207053 *Dresser* 

#### **ASSEMBLY INSTRUCTIONS**



#### **ASSEMBLY TIPS:**

- 1. Remove hardware from box and sort by size.
- 2. Please check to see that all hardware and parts are present prior to start of assembly.
- 3. Please follow attached instructions in the sa