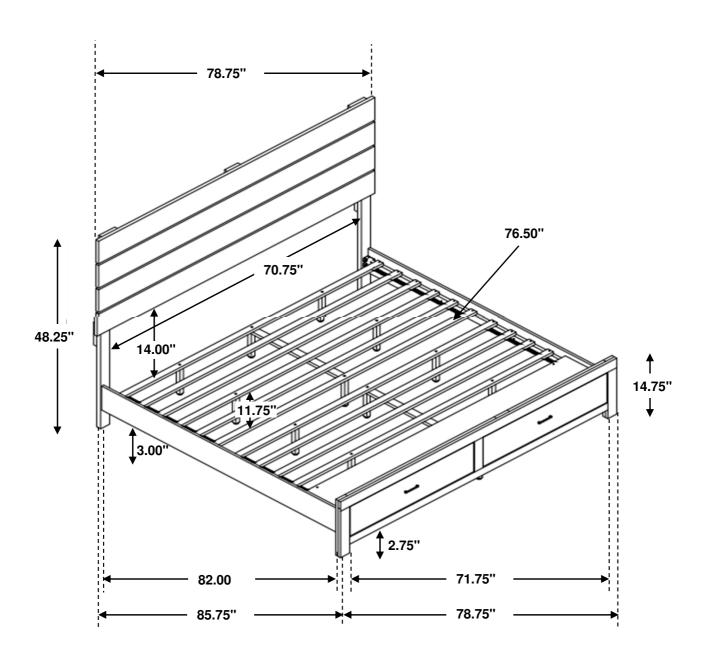

## **COMPLETE**

**ASSEMBLY INSTRUCTIONS** 

**STEP 15** 

**COMPLETE** 

Inner Size: 76.50"W X 82.00"D

Note: Dimension tolerance ±5%