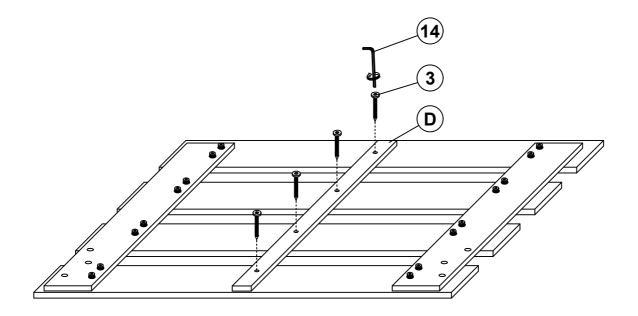

35MM - RBW)        | 8 PCS  | 12 | WOOD DOWEL<br>(M8ø x 30MM)                    |            | 3 PCS  |
| 5 | BOLT 5<br>(M6 x 40MM - RBW)        | 6 PCS  | 13 | METAL BRACKET<br>(1 x 18 x 20mm - BLK)        |            | 2 PCS  |
| 6 | BOLT 6<br>(M6 x 50MM - RBW)        | 4 PCS  | 14 | SMALL ALLEN<br>WRENCH<br>(M4 x 65mm - BLK)    |            | 1 PC   |
| 7 | LOCK WASHER<br>(5/16" x 14ø - RBW) | 22 PCS | 15 | BIG ALLEN<br>WRENCH<br>(M5 x 65mm - BLK)      |            | 1 PC   |
| 8 | FLAT WASHER<br>(5/16" x 22ø - RBW) | 22 PCS |    |                                               |            |        |

#### NOTE:

Phillips head screw driver is required in the assembly process; however, manufacturer does not provided this item.

# COASTER

#### **ASSEMBLY INSTRUCTIONS**

### STEP 1





# COASTER

#### **ASSEMBLY INSTRUCTIONS**

### STEP 3







#### **ASSEMBLY INSTRUCTIONS**

### STEP 5





# COASTER

#### **ASSEMBLY INSTRUCTIONS**

#### STEP 7







#### **ASSEMBLY INSTRUCTIONS**





# COASTER

#### **ASSEMBLY INSTRUCTIONS**

## **STEP 11**





# COASTER

#### **ASSEMBLY INSTRUCTIONS**

### **STEP 13**



# **STEP 14**

## **COMPLETE**



**ASSEMBLY INSTRUCTIONS** 

**STEP 15** 

**COMPLETE** 









Inner Size: 76.50"W X 82.00"D



Note: Dimension tolerance ±5%



## ASSEMBLY INSTRUCTIONS COASTER FINE FURNITURE



Fine Furniture for every stage of life

207053 *Dresser* 

#### **ASSEMBLY INSTRUCTIONS**



#### **ASSEMBLY TIPS:**

- 1. Remove hardware from box and sort by size.
- 2. Please check to see that all hardware and parts are present prior to start of a