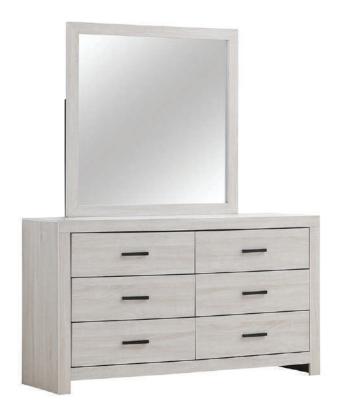

## ASSEMBLY INSTRUCTIONS COASTER FINE FURNITURE

Fine Furniture for every stage of life

207054 *Mirror* 

#### PARTS IDENTIFICATION

A MIRROR

MIRROR SUPPORT
(PACKED WITH MIRROR)

2 PCS

C DRESSER
\*FROM BOX ITEM 207053