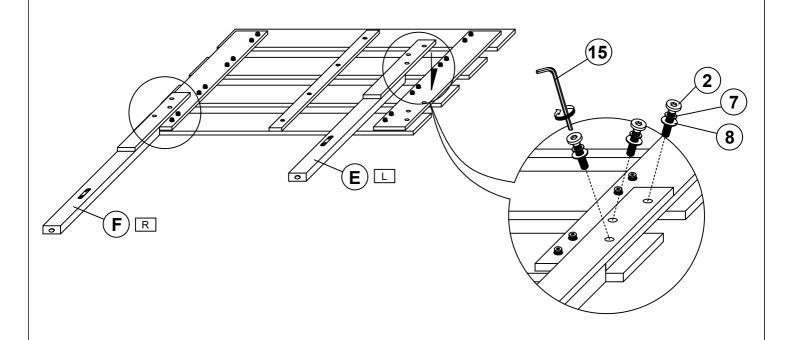

|            | 3 PCS  |
| 5 | BOLT 5<br>(M6 x 40MM - RBW)        |     | 6 PCS  | 13 | METAL BRACKET<br>(1 x 18 x 20mm - BLK)        |            | 2 PCS  |
| 6 | BOLT 6<br>(M6 x 50MM - RBW)        |     | 4 PCS  | 14 | SMALL ALLEN<br>WRENCH<br>(M4 x 65mm - BLK)    |            | 1 PC   |
| 7 | LOCK WASHER<br>(5/16" x 14ø - RBW) |     | 22 PCS | 15 | BIG ALLEN<br>WRENCH<br>(M5 x 65mm - BLK)      |            | 1 PC   |
| 8 | FLAT WASHER<br>(5/16" x 22ø - RBW) |     | 22 PCS |    |                                               |            |        |

#### NOTE:

Phillips head screw driver is required in the assembly process; however, manufacturer does not provided this item.

# COASTER

#### **ASSEMBLY INSTRUCTIONS**

### STEP 1





# COASTER

#### **ASSEMBLY INSTRUCTIONS**

### STEP 3







#### **ASSEMBLY INSTRUCTIONS**

### STEP 5





# COASTER

#### **ASSEMBLY INSTRUCTIONS**

#### STEP 7







#### **ASSEMBLY INSTRUCTIONS**





# COASTER

#### **ASSEMBLY INSTRUCTIONS**

### **STEP 11**





# COASTER

#### **ASSEMBLY INSTRUCTIONS**

### **STEP 13**



## **STEP 14**

### **COMPLETE**



COASTER

**ASSEMBLY INSTRUCTIONS** 

**STEP 15** 

**COMPLETE** 







Inner Size: 76.50"W X 82.00"D



Note: Dimension tolerance ±5%