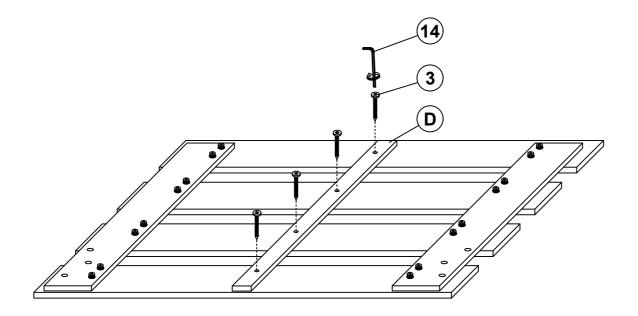

PCS  | 12 | WOOD DOWEL<br>(M8ø x 30MM)                    |            | 3 PCS  |
| 5 | BOLT 5<br>(M6 x 40MM - RBW)        |     | 6 PCS  | 13 | METAL BRACKET<br>(1 x 18 x 20mm - BLK)        |            | 2 PCS  |
| 6 | BOLT 6<br>(M6 x 50MM - RBW)        |     | 4 PCS  | 14 | SMALL ALLEN<br>WRENCH<br>(M4 x 65mm - BLK)    |            | 1 PC   |
| 7 | LOCK WASHER<br>(5/16" x 14ø - RBW) |     | 22 PCS | 15 | BIG ALLEN<br>WRENCH<br>(M5 x 65mm - BLK)      |            | 1 PC   |
| 8 | FLAT WASHER<br>(5/16" x 22ø - RBW) |     | 22 PCS |    |                                               |            |        |

#### NOTE:

Phillips head screw driver is required in the assembly process; however, manufacturer does not provided this item.

# COASTER

#### **ASSEMBLY INSTRUCTIONS**

### STEP 1





# COASTER

#### **ASSEMBLY INSTRUCTIONS**

### STEP 3







#### **ASSEMBLY INSTRUCTIONS**

### STEP 5





# COASTER

#### **ASSEMBLY INSTRUCTIONS**

#### STEP 7







#### **ASSEMBLY INSTRUCTIONS**





# COASTER

#### **ASSEMBLY INSTRUCTIONS**

### **STEP 11**





# COASTER

#### **ASSEMBLY INSTRUCTIONS**

### **STEP 13**



## **STEP 14**

### **COMPLETE**



COASTER

**ASSEMBLY INSTRUCTIONS** 

**STEP 15** 

**COMPLETE** 







Inner Size: 76.50"W X 82.00"D



Note: Dimension tolerance ±5%