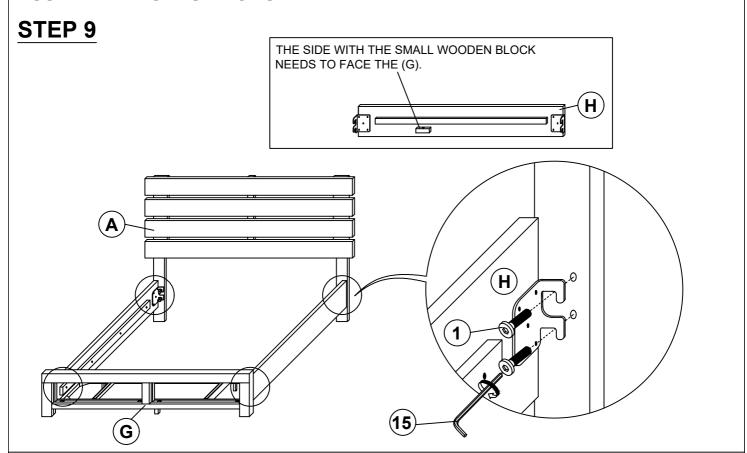

2 PCS  |
| 6 | BOLT 6<br>(M6 x 50MM - RBW)        |     | 4 PCS  | 14 | SMALL ALLEN<br>WRENCH<br>(M4 x 65mm - BLK)    |            | 1 PC   |
| 7 | LOCK WASHER<br>(5/16" x 14ø - RBW) |     | 22 PCS | 15 | BIG ALLEN<br>WRENCH<br>(M5 x 65mm - BLK)      |            | 1 PC   |
| 8 | FLAT WASHER<br>(5/16" x 22ø - RBW) |     | 22 PCS |    |                                               |            |        |

#### NOTE:

Phillips head screw driver is required in the assembly process; however, manufacturer does not provided this item.

# COASTER

#### **ASSEMBLY INSTRUCTIONS**

### STEP 1





# COASTER

#### **ASSEMBLY INSTRUCTIONS**

### STEP 3







#### **ASSEMBLY INSTRUCTIONS**

### STEP 5





# COASTER

#### **ASSEMBLY INSTRUCTIONS**

#### STEP 7







#### **ASSEMBLY INSTRUCTIONS**





# COASTER

#### **ASSEMBLY INSTRUCTIONS**

### **STEP 11**





# COASTER

#### **ASSEMBLY INSTRUCTIONS**

### **STEP 13**



## **STEP 14**

### **COMPLETE**



COASTER

**ASSEMBLY INSTRUCTIONS** 

**STEP 15** 

**COMPLETE** 







Inner Size: 76.50"W X 82.00"D



Note: Dimension tolerance ±5%