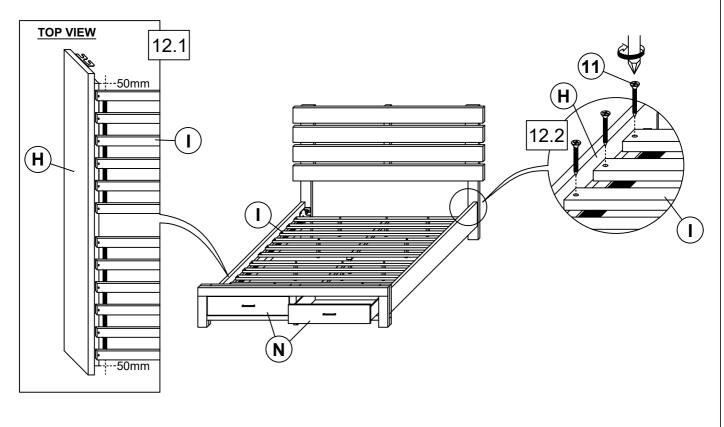

| 14 | SMALL ALLEN<br>WRENCH<br>(M4 x 65mm - BLK)    |            | 1 PC   |
| 7 | LOCK WASHER<br>(5/16" x 14ø - RBW) |     | 22 PCS | 15 | BIG ALLEN<br>WRENCH<br>(M5 x 65mm - BLK)      |            | 1 PC   |
| 8 | FLAT WASHER<br>(5/16" x 22ø - RBW) |     | 22 PCS |    |                                               |            |        |

#### NOTE:

Phillips head screw driver is required in the assembly process; however, manufacturer does not provided this item.

# COASTER

#### **ASSEMBLY INSTRUCTIONS**

### STEP 1





# COASTER

#### **ASSEMBLY INSTRUCTIONS**

### STEP 3







#### **ASSEMBLY INSTRUCTIONS**

### STEP 5





# COASTER

#### **ASSEMBLY INSTRUCTIONS**

#### STEP 7







#### **ASSEMBLY INSTRUCTIONS**





# COASTER

#### **ASSEMBLY INSTRUCTIONS**

### **STEP 11**





# COASTER

#### **ASSEMBLY INSTRUCTIONS**

### **STEP 13**



## **STEP 14**

### **COMPLETE**



COASTER

**ASSEMBLY INSTRUCTIONS** 

**STEP 15** 

**COMPLETE** 







Inner Size: 76.50"W X 82.00"D



Note: Dimension tolerance ±5%