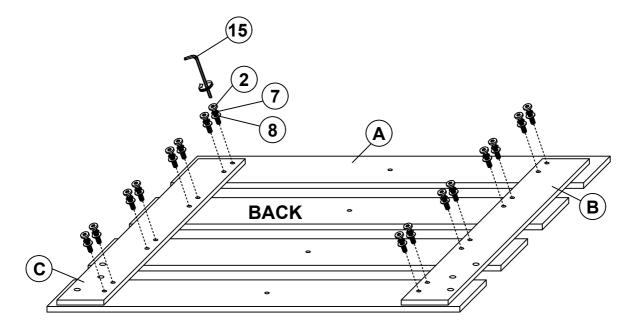

8 PCS  | 12 | WOOD DOWEL<br>(M8ø x 30MM)                    |            | 3 PCS  |
| 5 | BOLT 5<br>(M6 x 40MM - RBW)        |     | 6 PCS  | 13 | METAL BRACKET<br>(1 x 18 x 20mm - BLK)        |            | 2 PCS  |
| 6 | BOLT 6<br>(M6 x 50MM - RBW)        |     | 4 PCS  | 14 | SMALL ALLEN<br>WRENCH<br>(M4 x 65mm - BLK)    |            | 1 PC   |
| 7 | LOCK WASHER<br>(5/16" x 14ø - RBW) |     | 22 PCS | 15 | BIG ALLEN<br>WRENCH<br>(M5 x 65mm - BLK)      |            | 1 PC   |
| 8 | FLAT WASHER<br>(5/16" x 22ø - RBW) |     | 22 PCS |    |                                               |            |        |

#### NOTE:

Phillips head screw driver is required in the assembly process; however, manufacturer does not provided this item.

# COASTER

#### **ASSEMBLY INSTRUCTIONS**

### STEP 1





# COASTER

#### **ASSEMBLY INSTRUCTIONS**

### STEP 3







#### **ASSEMBLY INSTRUCTIONS**

### STEP 5





# COASTER

#### **ASSEMBLY INSTRUCTIONS**

#### STEP 7







#### **ASSEMBLY INSTRUCTIONS**





# COASTER

#### **ASSEMBLY INSTRUCTIONS**

### **STEP 11**





# COASTER

#### **ASSEMBLY INSTRUCTIONS**

### **STEP 13**



## **STEP 14**

### **COMPLETE**



COASTER

**ASSEMBLY INSTRUCTIONS** 

**STEP 15** 

**COMPLETE** 







Inner Size: 76.50"W X 82.00"D



Note: Dimension tolerance ±5%