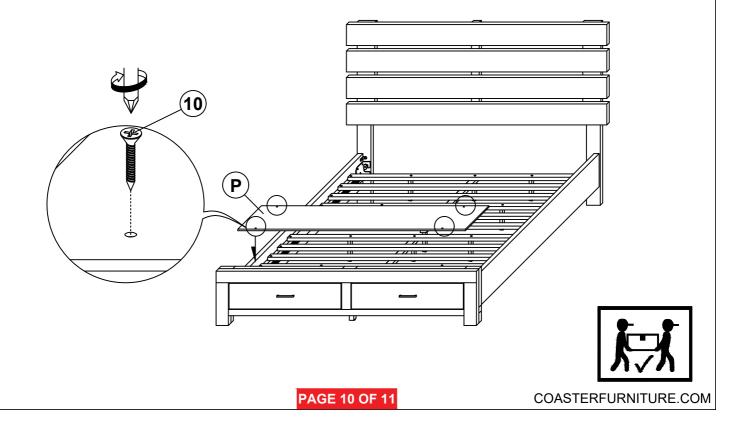

(5/16" x 14ø - RBW) |     | 22 PCS | 15 | BIG ALLEN<br>WRENCH<br>(M5 x 65mm - BLK)      |            | 1 PC   |
| 8 | FLAT WASHER<br>(5/16" x 22ø - RBW) |     | 22 PCS |    |                                               |            |        |

#### NOTE:

Phillips head screw driver is required in the assembly process; however, manufacturer does not provided this item.

# COASTER

#### **ASSEMBLY INSTRUCTIONS**

### STEP 1





# COASTER

#### **ASSEMBLY INSTRUCTIONS**

### STEP 3







#### **ASSEMBLY INSTRUCTIONS**

### STEP 5





# COASTER

#### **ASSEMBLY INSTRUCTIONS**

#### STEP 7







#### **ASSEMBLY INSTRUCTIONS**





# COASTER

#### **ASSEMBLY INSTRUCTIONS**

### **STEP 11**





# COASTER

#### **ASSEMBLY INSTRUCTIONS**

### **STEP 13**



## **STEP 14**

### **COMPLETE**



COASTER

**ASSEMBLY INSTRUCTIONS** 

**STEP 15** 

**COMPLETE** 







Inner Size: 76.50"W X 82.00"D



Note: Dimension tolerance ±5%