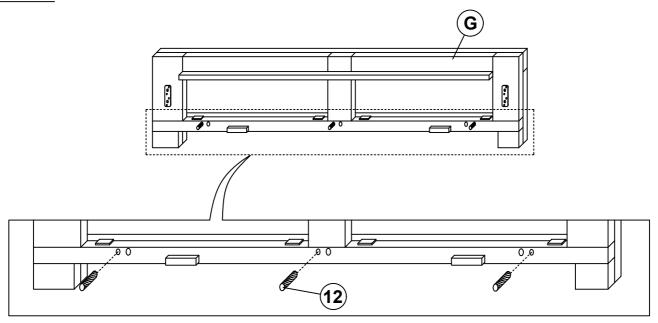

M - RBW)        |     | 6 PCS  | 13 | METAL BRACKET<br>(1 x 18 x 20mm - BLK)        |            | 2 PCS  |
| 6 | BOLT 6<br>(M6 x 50MM - RBW)        |     | 4 PCS  | 14 | SMALL ALLEN<br>WRENCH<br>(M4 x 65mm - BLK)    |            | 1 PC   |
| 7 | LOCK WASHER<br>(5/16" x 14ø - RBW) |     | 22 PCS | 15 | BIG ALLEN<br>WRENCH<br>(M5 x 65mm - BLK)      |            | 1 PC   |
| 8 | FLAT WASHER<br>(5/16" x 22ø - RBW) |     | 22 PCS |    |                                               |            |        |

#### NOTE:

Phillips head screw driver is required in the assembly process; however, manufacturer does not provided this item.

# COASTER

#### **ASSEMBLY INSTRUCTIONS**

### STEP 1





# COASTER

#### **ASSEMBLY INSTRUCTIONS**

### STEP 3







#### **ASSEMBLY INSTRUCTIONS**

### STEP 5





# COASTER

#### **ASSEMBLY INSTRUCTIONS**

#### STEP 7







#### **ASSEMBLY INSTRUCTIONS**





# COASTER

#### **ASSEMBLY INSTRUCTIONS**

### **STEP 11**





# COASTER

#### **ASSEMBLY INSTRUCTIONS**

### **STEP 13**



## **STEP 14**

### **COMPLETE**



COASTER

**ASSEMBLY INSTRUCTIONS** 

**STEP 15** 

**COMPLETE** 







Inner Size: 76.50"W X 82.00"D



Note: Dimension tolerance ±5%