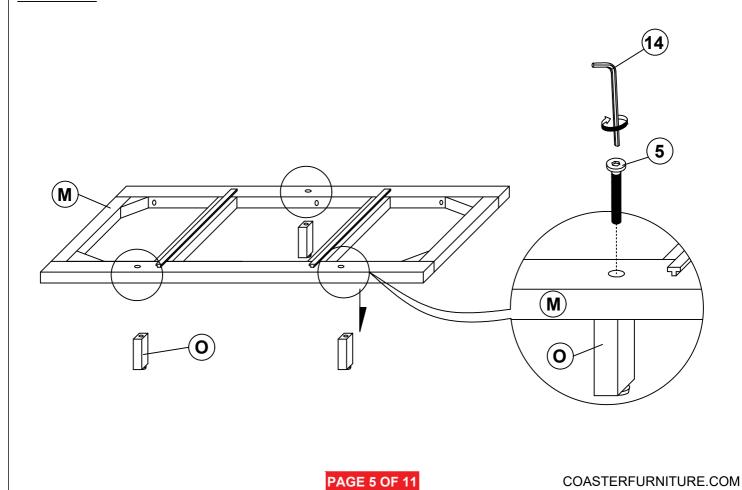

| 3 PCS  |
| 5 | BOLT 5<br>(M6 x 40MM - RBW)        |     | 6 PCS  | 13 | METAL BRACKET<br>(1 x 18 x 20mm - BLK)        |            | 2 PCS  |
| 6 | BOLT 6<br>(M6 x 50MM - RBW)        |     | 4 PCS  | 14 | SMALL ALLEN<br>WRENCH<br>(M4 x 65mm - BLK)    |            | 1 PC   |
| 7 | LOCK WASHER<br>(5/16" x 14ø - RBW) |     | 22 PCS | 15 | BIG ALLEN<br>WRENCH<br>(M5 x 65mm - BLK)      |            | 1 PC   |
| 8 | FLAT WASHER<br>(5/16" x 22ø - RBW) |     | 22 PCS |    |                                               |            |        |

#### NOTE:

Phillips head screw driver is required in the assembly process; however, manufacturer does not provided this item.

# COASTER

#### **ASSEMBLY INSTRUCTIONS**

### STEP 1





# COASTER

#### **ASSEMBLY INSTRUCTIONS**

### STEP 3







#### **ASSEMBLY INSTRUCTIONS**

### STEP 5





# COASTER

#### **ASSEMBLY INSTRUCTIONS**

#### STEP 7







#### **ASSEMBLY INSTRUCTIONS**





# COASTER

#### **ASSEMBLY INSTRUCTIONS**

### **STEP 11**





# COASTER

#### **ASSEMBLY INSTRUCTIONS**

### **STEP 13**



## **STEP 14**

### **COMPLETE**



COASTER

**ASSEMBLY INSTRUCTIONS** 

**STEP 15** 

**COMPLETE** 







Inner Size: 76.50"W X 82.00"D



Note: Dimension tolerance ±5%