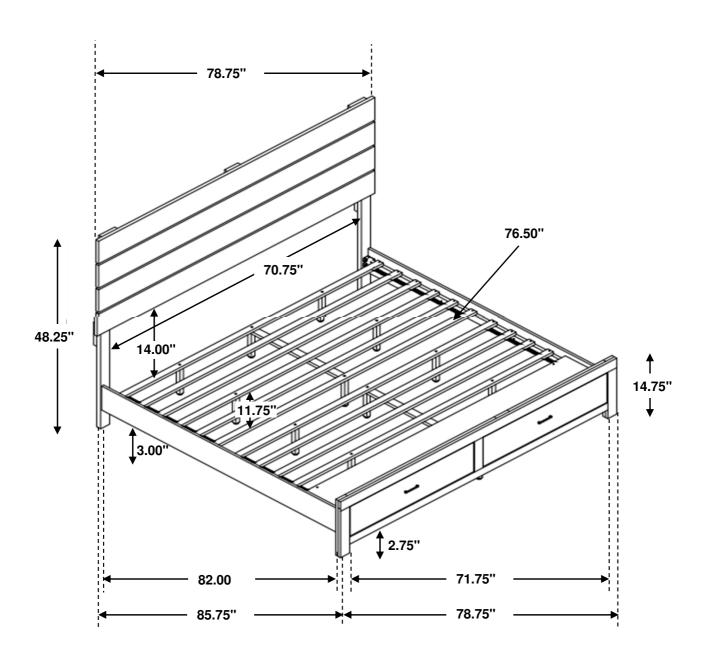

### **COMPLETE**

COASTER

**ASSEMBLY INSTRUCTIONS** 

**STEP 15** 

**COMPLETE** 

Inner Size: 76.50"W X 82.00"D

Note: Dimension tolerance ±5%