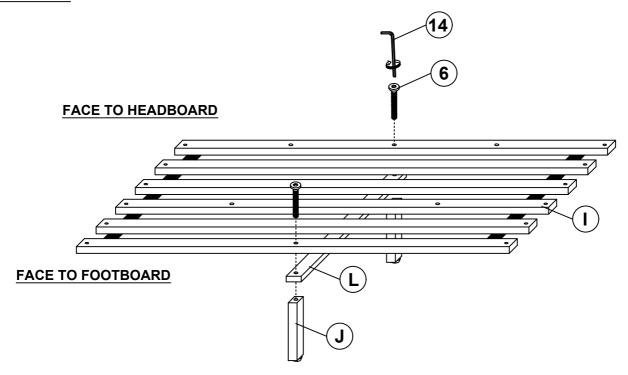

18 x 20mm - BLK)        |            | 2 PCS  |
| 6 | BOLT 6<br>(M6 x 50MM - RBW)        |     | 4 PCS  | 14 | SMALL ALLEN<br>WRENCH<br>(M4 x 65mm - BLK)    |            | 1 PC   |
| 7 | LOCK WASHER<br>(5/16" x 14ø - RBW) |     | 22 PCS | 15 | BIG ALLEN<br>WRENCH<br>(M5 x 65mm - BLK)      |            | 1 PC   |
| 8 | FLAT WASHER<br>(5/16" x 22ø - RBW) |     | 22 PCS |    |                                               |            |        |

#### NOTE:

Phillips head screw driver is required in the assembly process; however, manufacturer does not provided this item.

# COASTER

#### **ASSEMBLY INSTRUCTIONS**

### STEP 1





# COASTER

#### **ASSEMBLY INSTRUCTIONS**

### STEP 3







#### **ASSEMBLY INSTRUCTIONS**

### STEP 5





# COASTER

#### **ASSEMBLY INSTRUCTIONS**

#### STEP 7







#### **ASSEMBLY INSTRUCTIONS**





# COASTER

#### **ASSEMBLY INSTRUCTIONS**

### **STEP 11**





# COASTER

#### **ASSEMBLY INSTRUCTIONS**

### **STEP 13**



## **STEP 14**

### **COMPLETE**



COASTER

**ASSEMBLY INSTRUCTIONS** 

**STEP 15** 

**COMPLETE** 







Inner Size: 76.50"W X 82.00"D



Note: Dimension tolerance ±5%