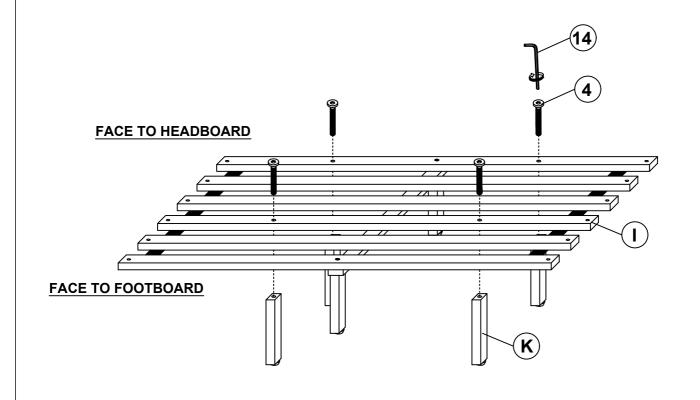

x 20mm - BLK)        |            | 2 PCS  |
| 6 | BOLT 6<br>(M6 x 50MM - RBW)        |     | 4 PCS  | 14 | SMALL ALLEN<br>WRENCH<br>(M4 x 65mm - BLK)    |            | 1 PC   |
| 7 | LOCK WASHER<br>(5/16" x 14ø - RBW) |     | 22 PCS | 15 | BIG ALLEN<br>WRENCH<br>(M5 x 65mm - BLK)      |            | 1 PC   |
| 8 | FLAT WASHER<br>(5/16" x 22ø - RBW) |     | 22 PCS |    |                                               |            |        |

#### NOTE:

Phillips head screw driver is required in the assembly process; however, manufacturer does not provided this item.

# COASTER

#### **ASSEMBLY INSTRUCTIONS**

### STEP 1





# COASTER

#### **ASSEMBLY INSTRUCTIONS**

### STEP 3







#### **ASSEMBLY INSTRUCTIONS**

### STEP 5





# COASTER

#### **ASSEMBLY INSTRUCTIONS**

#### STEP 7







#### **ASSEMBLY INSTRUCTIONS**





# COASTER

#### **ASSEMBLY INSTRUCTIONS**

### **STEP 11**





# COASTER

#### **ASSEMBLY INSTRUCTIONS**

### **STEP 13**



## **STEP 14**

### **COMPLETE**



COASTER

**ASSEMBLY INSTRUCTIONS** 

**STEP 15** 

**COMPLETE** 







Inner Size: 76.50"W X 82.00"D



Note: Dimension tolerance ±5%