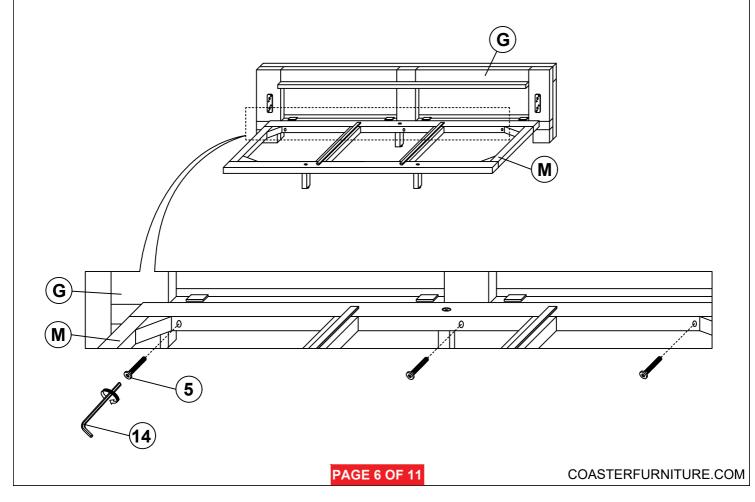

- RBW)        |     | 6 PCS  | 13 | METAL BRACKET<br>(1 x 18 x 20mm - BLK)        |            | 2 PCS  |
| 6 | BOLT 6<br>(M6 x 50MM - RBW)        |     | 4 PCS  | 14 | SMALL ALLEN<br>WRENCH<br>(M4 x 65mm - BLK)    |            | 1 PC   |
| 7 | LOCK WASHER<br>(5/16" x 14ø - RBW) |     | 22 PCS | 15 | BIG ALLEN<br>WRENCH<br>(M5 x 65mm - BLK)      |            | 1 PC   |
| 8 | FLAT WASHER<br>(5/16" x 22ø - RBW) |     | 22 PCS |    |                                               |            |        |

#### NOTE:

Phillips head screw driver is required in the assembly process; however, manufacturer does not provided this item.

# COASTER

#### **ASSEMBLY INSTRUCTIONS**

### STEP 1





# COASTER

#### **ASSEMBLY INSTRUCTIONS**

### STEP 3







#### **ASSEMBLY INSTRUCTIONS**

### STEP 5





# COASTER

#### **ASSEMBLY INSTRUCTIONS**

#### STEP 7







#### **ASSEMBLY INSTRUCTIONS**





# COASTER

#### **ASSEMBLY INSTRUCTIONS**

### **STEP 11**





# COASTER

#### **ASSEMBLY INSTRUCTIONS**

### **STEP 13**



## **STEP 14**

### **COMPLETE**



COASTER

**ASSEMBLY INSTRUCTIONS** 

**STEP 15** 

**COMPLETE** 







Inner Size: 76.50"W X 82.00"D



Note: Dimension tolerance ±5%