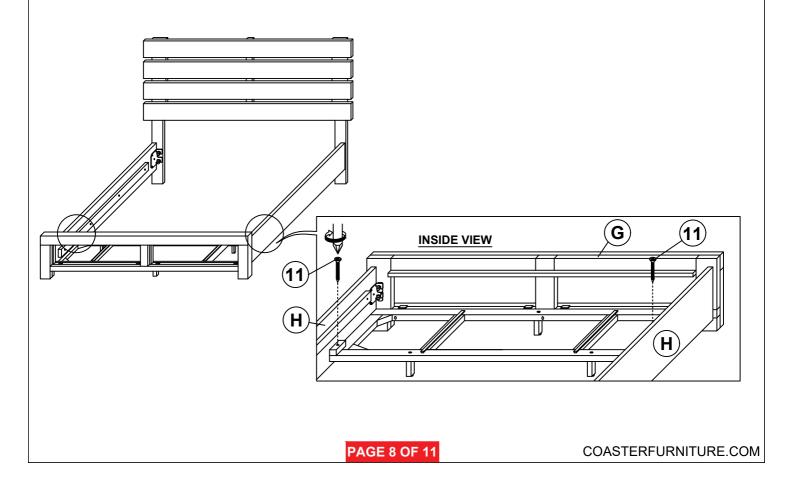

PCS  |
| 6 | BOLT 6<br>(M6 x 50MM - RBW)        |     | 4 PCS  | 14 | SMALL ALLEN<br>WRENCH<br>(M4 x 65mm - BLK)    |            | 1 PC   |
| 7 | LOCK WASHER<br>(5/16" x 14ø - RBW) |     | 22 PCS | 15 | BIG ALLEN<br>WRENCH<br>(M5 x 65mm - BLK)      |            | 1 PC   |
| 8 | FLAT WASHER<br>(5/16" x 22ø - RBW) |     | 22 PCS |    |                                               |            |        |

#### NOTE:

Phillips head screw driver is required in the assembly process; however, manufacturer does not provided this item.

# COASTER

#### **ASSEMBLY INSTRUCTIONS**

### STEP 1





# COASTER

#### **ASSEMBLY INSTRUCTIONS**

### STEP 3







#### **ASSEMBLY INSTRUCTIONS**

### STEP 5





# COASTER

#### **ASSEMBLY INSTRUCTIONS**

#### STEP 7







#### **ASSEMBLY INSTRUCTIONS**





# COASTER

#### **ASSEMBLY INSTRUCTIONS**

### **STEP 11**





# COASTER

#### **ASSEMBLY INSTRUCTIONS**

### **STEP 13**



## **STEP 14**

### **COMPLETE**



COASTER

**ASSEMBLY INSTRUCTIONS** 

**STEP 15** 

**COMPLETE** 







Inner Size: 76.50"W X 82.00"D



Note: Dimension tolerance ±5%