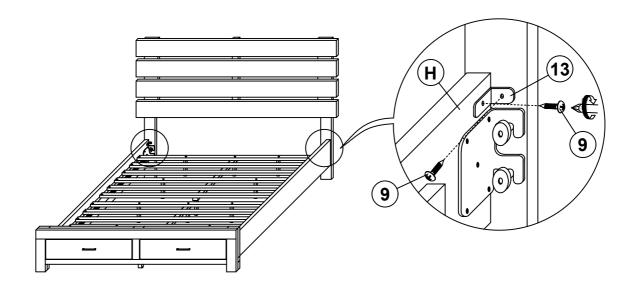

| 1 PC   |
| 7 | LOCK WASHER<br>(5/16" x 14ø - RBW) |     | 22 PCS | 15 | BIG ALLEN<br>WRENCH<br>(M5 x 65mm - BLK)      |            | 1 PC   |
| 8 | FLAT WASHER<br>(5/16" x 22ø - RBW) |     | 22 PCS |    |                                               |            |        |

#### NOTE:

Phillips head screw driver is required in the assembly process; however, manufacturer does not provided this item.

# COASTER

#### **ASSEMBLY INSTRUCTIONS**

### STEP 1





# COASTER

#### **ASSEMBLY INSTRUCTIONS**

### STEP 3







#### **ASSEMBLY INSTRUCTIONS**

### STEP 5





# COASTER

#### **ASSEMBLY INSTRUCTIONS**

#### STEP 7







#### **ASSEMBLY INSTRUCTIONS**





# COASTER

#### **ASSEMBLY INSTRUCTIONS**

### **STEP 11**





# COASTER

#### **ASSEMBLY INSTRUCTIONS**

### **STEP 13**



## **STEP 14**

### **COMPLETE**



COASTER

**ASSEMBLY INSTRUCTIONS** 

**STEP 15** 

**COMPLETE** 







Inner Size: 76.50"W X 82.00"D



Note: Dimension tolerance ±5%