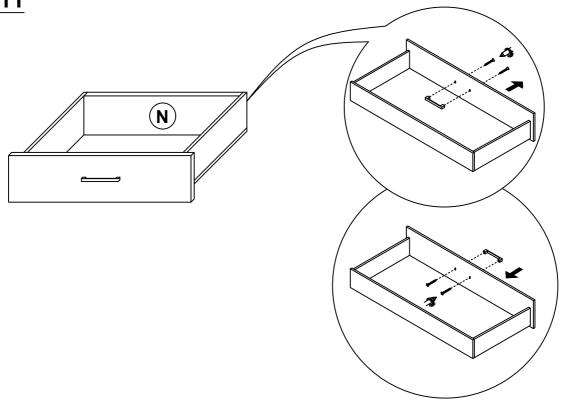

| 14 | SMALL ALLEN<br>WRENCH<br>(M4 x 65mm - BLK)    |            | 1 PC   |
| 7 | LOCK WASHER<br>(5/16" x 14ø - RBW) |     | 22 PCS | 15 | BIG ALLEN<br>WRENCH<br>(M5 x 65mm - BLK)      |            | 1 PC   |
| 8 | FLAT WASHER<br>(5/16" x 22ø - RBW) |     | 22 PCS |    |                                               |            |        |

#### NOTE:

Phillips head screw driver is required in the assembly process; however, manufacturer does not provided this item.

# COASTER

#### **ASSEMBLY INSTRUCTIONS**

### STEP 1





# COASTER

#### **ASSEMBLY INSTRUCTIONS**

### STEP 3







#### **ASSEMBLY INSTRUCTIONS**

### STEP 5





# COASTER

#### **ASSEMBLY INSTRUCTIONS**

#### STEP 7







#### **ASSEMBLY INSTRUCTIONS**





# COASTER

#### **ASSEMBLY INSTRUCTIONS**

### **STEP 11**





# COASTER

#### **ASSEMBLY INSTRUCTIONS**

### **STEP 13**



## **STEP 14**

### **COMPLETE**



COASTER

**ASSEMBLY INSTRUCTIONS** 

**STEP 15** 

**COMPLETE** 







Inner Size: 76.50"W X 82.00"D



Note: Dimension tolerance ±5%