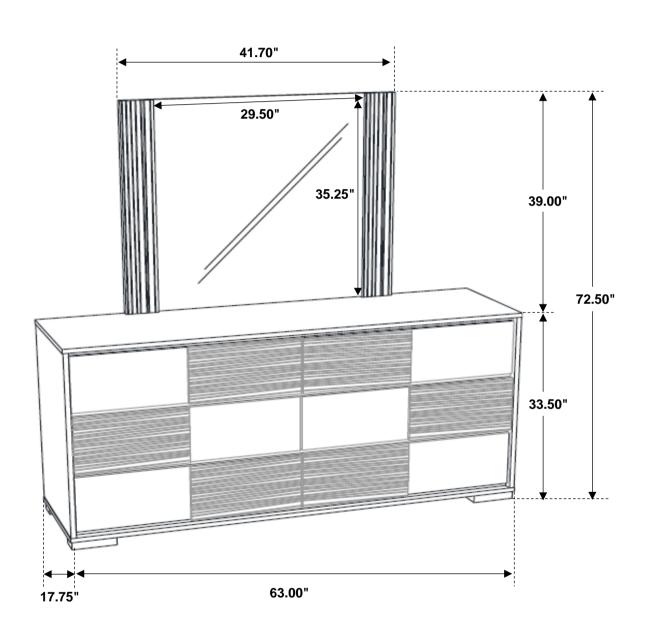

#### Inner Size of Drawer: 28.50"W X 12.50"D X 5.00"H X 0.25"T

Fine Furniture for every stage of life

207103 *Dresser* 

REVISION 0: 12/26/2019

#### Inner Size of Drawer: 28.50"W X 12.50"D X 5.00"H X 0.25"T

Fine Furniture for every stage of life

207104 *Mirror* 

REVISION 0 : 11/26/2019 REVISION 1 : 08/25/2023