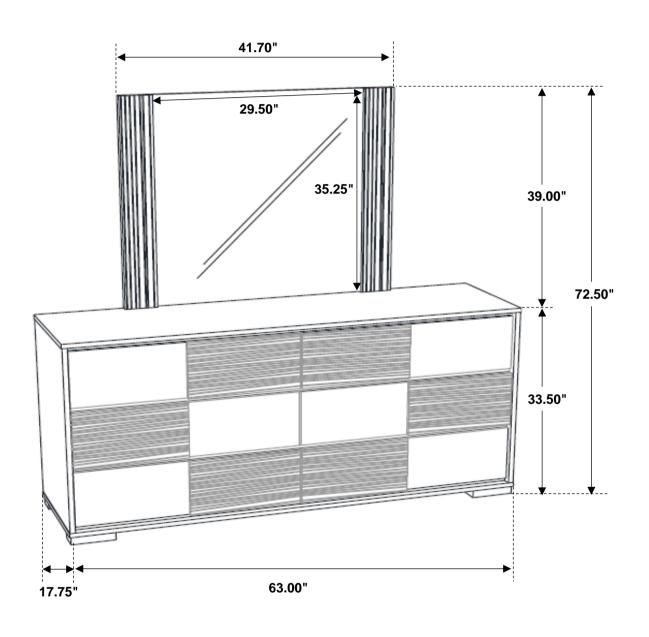

Fine Furniture for every stage of life

207103 *Dresser* 

REVISION 0: 12/26/2019

#### Inner Size of Drawer: 28.50"W X 12.50"D X 5.00"H X 0.25"T

Fine Furniture for every stage of life

207103 *Dresser* 

REVISION 0: 12/26/2019

#### Inner Size of Drawer: 28.50"W X 12.50"D X 5.00"H X 0.25"T

Fine Furniture for every stage of life

207104 *Mirror* 

REVISION 0 : 11/26/2019 REVISION 1 : 08/25/2023