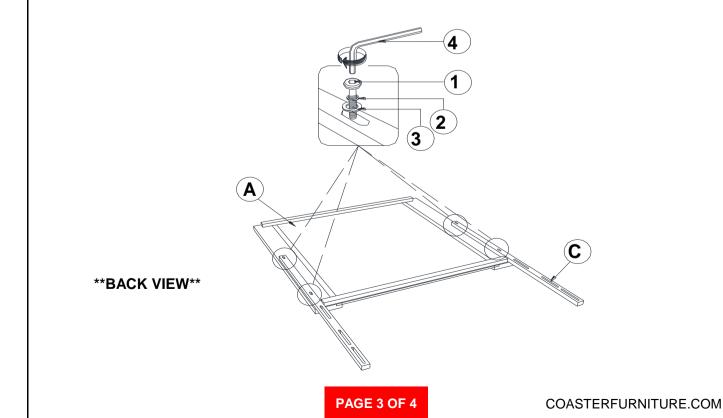

follow attached instructions in the same sequence as numbered to assure fast & easy assembly.



#### **WARNING!**

- 1. Don't attempt to repair or modify parts that are broken or defective. Please contact the store immediately.
- 2. This product is for home use only and not intended for commercial establishments.



ASSEMBLY TIME

10 MINUTES

#### **PARTS IDENTIFICATION**

A MIRROR



1PC

C MIRROR SUPPORT (PACKED WITH MIRROR)



2PCS

DRESSER

B FROM BOX ITEM
#207103



1PC

#### **HARDWARE IDENTIFICATION**

1 BOLT (M6 x 35mm - BLK)



8PCS

3 FLAT WASHER (1/4"ID x 19mm - BLK)



8PCS

2 LOCK WASHER (1/4" - BLK)



8PCS

4 ALLEN WRENCH (M4 x 60MM - BLK)



1PC



#### **ASSEMBLY INSTRUCTIONS**

### STEP 1

#### ARROW MARKING FACE UPWARD



## STEP 2

#### **ARROW MARKING FACE UPWARD**



## COASTER

#### **ASSEMBLY INSTRUCTIONS**

## STEP 3



## STEP 4 COMPLETE













Fine Furniture for every stage of life

207104 *Mirror* 

REVISION 0 : 11/26/2019 REVISION 1 : 08/25/2023





#### **ASSEMBLY TIPS:**

- 1. Remove hardware from box and sort by size.
- 2. Please check to see that all hardware and parts are present prior to start of assembly.
- 3. Please follow attached instructions in the same sequence as numbered to assure fast & easy assembly.



#### **WARNING!**

- 1. Don't attempt to repair or modify parts that are broken or defective. Please contact the store immediately.
- 2. This product is for home use only and not intended for commercial establishments.



ASSEMBLY TIME

10 MINUTES

#### **PARTS IDENTIFICATION**

A MIRROR



1PC

C MIRROR SUPPORT (PACKED W