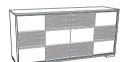

X 5.00"H X 0.25"T







Fine Furniture for every stage of life

207104 *Mirror* 

REVISION 0 : 11/26/2019 REVISION 1 : 08/25/2023



## COASTER

#### **ASSEMBLY TIPS:**

- 1. Remove hardware from box and sort by size.
- 2. Please check to see that all hardware and parts are present prior to start of assembly.
- 3. Please follow attached instructions in the same sequence as numbered to assure fast & easy assembly.



#### **WARNING!**

- 1. Don't attempt to repair or modify parts that are broken or defective. Please contact the store immediately.
- 2. This product is for home use only and not intended for commercial establishments.



ASSEMBLY TIME

10 MINUTES

#### **PARTS IDENTIFICATION**

A MIRROR



1PC

C MIRROR SUPPORT (PACKED WITH MIRROR)



2PCS

DRESSER

B FROM BOX ITEM
#207103



1PC

#### **HARDWARE IDENTIFICATION**

1 BOLT (M6 x 35mm - BLK)



8PCS

3 FLAT WASHER (1/4"ID x 19mm - BLK)



8PCS

2 LOCK WASHER (1/4" - BLK)



8PCS

4 ALLEN WRENCH (M4 x 60MM - BLK)



1PC



#### **ASSEMBLY INSTRUCTIONS**

### STEP 1

#### ARROW MARKING FACE UPWARD



## STEP 2

#### **ARROW MARKING FACE UPWARD**



## COASTER

#### **ASSEMBLY INSTRUCTIONS**

## STEP 3



## STEP 4 COMPLETE













Fine Furniture for every stage of life

207104 *Mirror* 

REVISION 0 : 11/26/2019 REVISION 1 : 08/25/2023





#### **ASSEMBLY TIPS:**

- 1. Remove hardware from box and sort by size.
- 2. Please check to see that all hardware and parts are present prior to start of assembly.
- 3. Please follow attached instructions in the same sequence as numbered to assure fast & easy assembly.