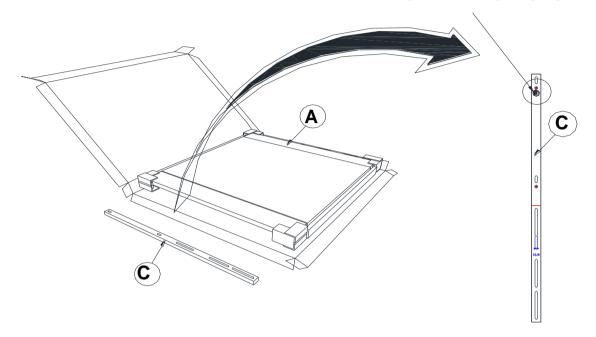

re present prior to start of assembly.
- 3. Please follow attached instructions in the same sequence as numbered to assure fast & easy assembly.



#### **WARNING!**

- 1. Don't attempt to repair or modify parts that are broken or defective. Please contact the store immediately.
- 2. This product is for home use only and not intended for commercial establishments.



ASSEMBLY TIME

10 MINUTES

#### **PARTS IDENTIFICATION**

A MIRROR



1PC

C MIRROR SUPPORT (PACKED WITH MIRROR)



2PCS

DRESSER

B FROM BOX ITEM
#207103



1PC

### **HARDWARE IDENTIFICATION**

1 BOLT (M6 x 35mm - BLK)



8PCS

3 FLAT WASHER (1/4"ID x 19mm - BLK)



8PCS

2 LOCK WASHER (1/4" - BLK)



8PCS

4 ALLEN WRENCH (M4 x 60MM - BLK)



1PC



#### **ASSEMBLY INSTRUCTIONS**

### STEP 1

#### ARROW MARKING FACE UPWARD



## STEP 2

#### **ARROW MARKING FACE UPWARD**



## COASTER

#### **ASSEMBLY INSTRUCTIONS**

## STEP 3



## STEP 4 COMPLETE