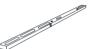

## Inner Size of Drawer: 28.50"W X 12.50"D X 5.00"H X 0.25"T







Fine Furniture for every stage of life

207104 *Mirror* 

REVISION 0 : 11/26/2019 REVISION 1 : 08/25/2023



## COASTER

#### **ASSEMBLY TIPS:**

- 1. Remove hardware from box and sort by size.
- 2. Please check to see that all hardware and parts are present prior to start of assembly.
- 3. Please follow attached instructions in the same sequence as numbered to assure fast & easy assembly.



#### **WARNING!**

- 1. Don't attempt to repair or modify parts that are broken or defective. Please contact the store immediately.
- 2. This product is for home use only and not intended for commercial establishments.



ASSEMBLY TIME

10 MINUTES

#### **PARTS IDENTIFICATION**

A MIRROR



1PC

C MIRROR SUPPORT (PACKED WITH MIRROR)



2PCS

DRESSER

B FROM BOX ITEM
#207103



1PC

#### **HARDWARE IDENTIFICATION**

1 BOLT (M6 x 35mm - BLK)



8PCS

3 FLAT WASHER (1/4"ID x 19mm - BLK)



8PCS

2 LOCK WASHER (1/4" - BLK)



8PCS

4 ALLEN WRENCH (M4 x 60MM - BLK)



1PC



#### **ASSEMBLY INSTRUCTIONS**

### STEP 1

#### ARROW MARKING FACE UPWARD



## STEP 2

#### **ARROW MARKING FACE UPWARD**



## COASTER

#### **ASSEMBLY INSTRUCTIONS**

## STEP 3



## STEP 4 COMPLETE













Fine Furniture for every stage of life

207104 *Mirror* 

REVISION 0 : 11/26/2019 REVISION 1 : 08/25/2023





#### **ASSEMBLY TIPS:**

- 1. Remove hardware from box and sort by size.
- 2. Please check to see that all hardware and parts are present prior to start of assembly.
- 3. Please follow attached instructions in the same sequence as n