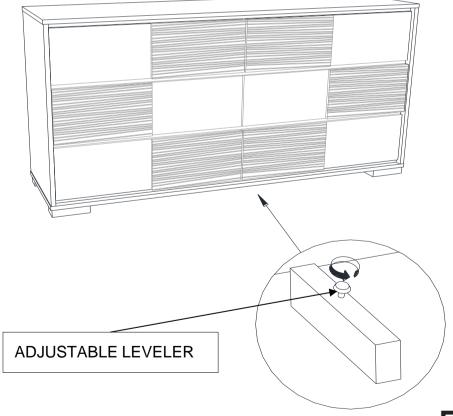

### **PARTS IDENTIFICATION**

A DRESSER

1PC

### STEP 1 COMPLETE

COASTERFURNITURE.COM

PAGE 2 OF 2