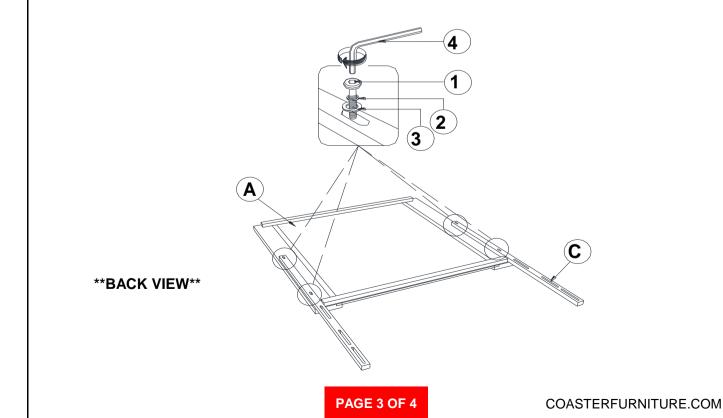

## STEP 3

#### **HARDWARE IDENTIFICATION**

1 BOLT (M6 x 35mm - BLK)

8PCS

3 FLAT WASHER (1/4"ID x 19mm - BLK)

8PCS

2 LOCK WASHER (1/4" - BLK)

8PCS

4 ALLEN WRENCH (M4 x 60MM - BLK)

### **HARDWARE IDENTIFICATION**

1 BOLT (M6 x 35mm - BLK)

8PCS

3 FLAT WASHER (1/4"ID x 19mm - BLK)

8PCS

2 LOCK WASHER (1/4" - BLK)

8PCS

4 ALLEN WRENCH (M4 x 60MM - BLK)