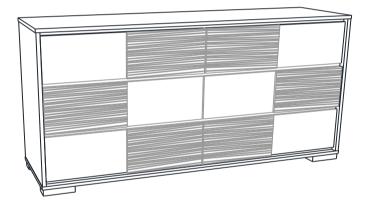

Fine Furniture for every stage of life

207103 *Dresser* 

REVISION 0: 12/26/2019

## COASTER

#### **ASSEMBLY INSTRUCTIONS**

#### **ASSEMBLY TIPS:**

- 1. Remove hardware from box and sort by size.
- 2. Please check to see that all hardware and parts are present prior to start of assembly.
- 3. Please follow attached instructions in the same sequence as numbered to assure fast & easy assembly.



#### **WARNING!**

- 1. Don't attempt to repair or modify parts that are broken or defective. Please contact the store immediately.
- 2. This product is for home use only and not intended for commercial establishments.



ASSEMBLY TIME

10 MINUTES

### **PARTS IDENTIFICATION**

A DRESSER



1PC

### STEP 1 COMPLETE





COASTERFURNITURE.COM

PAGE 2 OF 2



#### Inner Size of Drawer: 28.50"W X