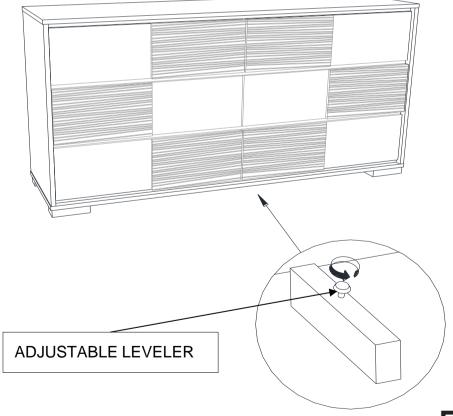

Fine Furniture for every stage of life

207103 *Dresser* 

REVISION 0: 12/26/2019

## COASTER

#### **ASSEMBLY INSTRUCTIONS**

#### **ASSEMBLY TIPS:**

- 1. Remove hardware from box and sort by size.
- 2. Please check to see that all hardware and parts are present prior to start of assembly.
- 3. Please follow attached instructions in the same sequence as numbered to assure fast & easy assembly.



#### **WARNING!**

- 1. Don't attempt to repair or modify parts that are broken or defective. Please contact the store immediately.
- 2. This product is for home use only and not intended for commercial establishments.



ASSEMBLY TIME

10 MINUTES

### **PARTS IDENTIFICATION**

A DRESSER



1PC

### STEP 1 COMPLETE





COASTERFURNITURE.COM

PAGE 2 OF 2



#### Inner Size of Drawer: 28.50"W X 12.50"D X 5.00"H X 0.25"T







Fine Furniture for every stage of life

207103 *Dresser* 

REVISION 0: 12/26/2019

## COASTER

#### **ASSEMBLY INSTRUCTIONS**

#### **ASSEMBLY TIPS:**

- 1. Remove hardware from box and sort by size.
- 2. Please check to see that all hardware and parts are present prior to start of assembly.
- 3. Please follow attached instructions in the same sequence as numbered to assure fast & easy assembly.



#### **WARNING!**

- 1. Don't attempt to repair or modify parts that are broken or defective. Please contact the store immediately.
- 2. This product is for home use only and not intended for commercial establishments.



ASSEMBLY TIME

10 MINUTES

### **PARTS IDENTIFICATION**

A DRESSE