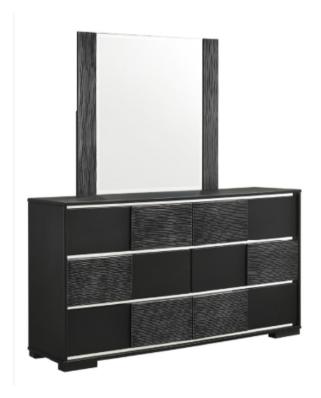

#### **PARTS IDENTIFICATION**

A MIRROR

1PC

C MIRROR SUPPORT (PACKED WITH MIRROR)

2PCS

DRESSER

B FROM BOX ITEM
#207103

1PC