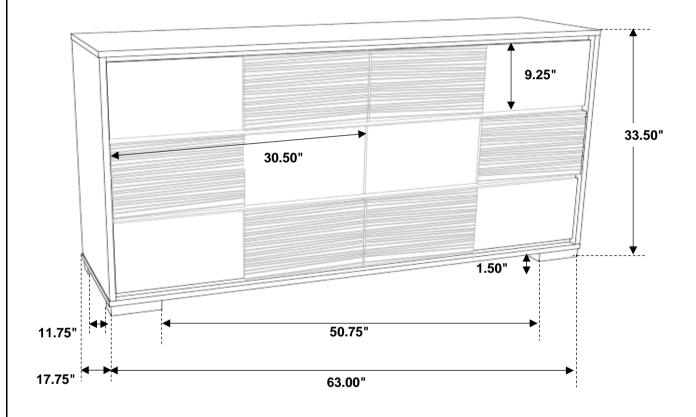

#### Inner Size of Drawer: 28.50"W X 12.50"D X 5.00"H X 0.25"T

Fine Furniture for every stage of life

207103 *Dresser* 

REVISION 0: 12/26/2019

#### Inner Size of Drawer: 28.50"W X 12.50"D X 5.00"H X 0.25"T

Fine Furniture for every stage of life

207104 *Mirror* 

REVISION 0 : 11/26/2019 REVISION 1 : 08/25/2023