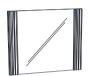

#### **PARTS IDENTIFICATION**

A MIRROR

1PC

C MIRROR SUPPORT (PACKED WITH MIRROR)

2PCS

DRESSER

B FROM BOX ITEM
#207103

1PC