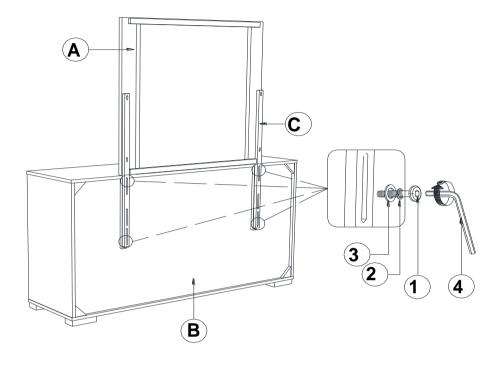

#### **PARTS IDENTIFICATION**

A MIRROR

1PC

C MIRROR SUPPORT (PACKED WITH MIRROR)

2PCS

DRESSER

B FROM BOX ITEM
#207103

1PC

#### **HARDWARE IDENTIFICATION**

1 BOLT (M6 x 35mm - BLK)

8PCS

3 FLAT WASHER (1/4"ID x 19mm - BLK)

8PCS

2 LOCK WASHER (1/4" - BLK)

8PCS

4 ALLEN WRENCH (M4 x 60MM - BLK)

### **HARDWARE IDENTIFICATION**

1 BOLT (M6 x 35mm - BLK)

8PCS

3 FLAT WASHER (1/4"ID x 19mm - BLK)

8PCS

2 LOCK WASHER (1/4" - BLK)

8PCS

4 ALLEN WRENCH (M4 x 60MM - BLK)