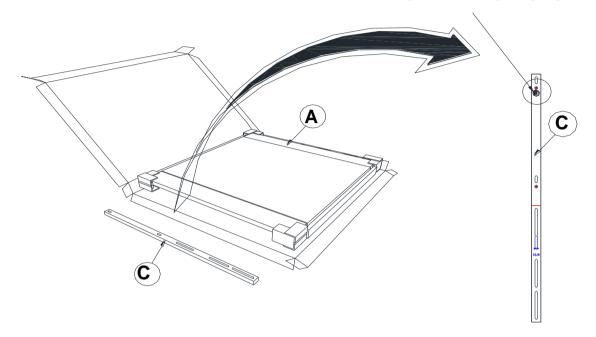

e present prior to start of assembly.
- 3. Please follow attached instructions in the same sequence as numbered to assure fast & easy assembly.



#### **WARNING!**

- 1. Don't attempt to repair or modify parts that are broken or defective. Please contact the store immediately.
- 2. This product is for home use only and not intended for commercial establishments.



ASSEMBLY TIME

10 MINUTES

#### **PARTS IDENTIFICATION**

A MIRROR



1PC

C MIRROR SUPPORT (PACKED WITH MIRROR)



2PCS

DRESSER

B FROM BOX ITEM
#207103



1PC

#### **HARDWARE IDENTIFICATION**

1 BOLT (M6 x 35mm - BLK)



8PCS

3 FLAT WASHER (1/4"ID x 19mm - BLK)



8PCS

2 LOCK WASHER (1/4" - BLK)



8PCS

4 ALLEN WRENCH (M4 x 60MM - BLK)



1PC



#### **ASSEMBLY INSTRUCTIONS**

### STEP 1

#### ARROW MARKING FACE UPWARD



## STEP 2

#### **ARROW MARKING FACE UPWARD**



## COASTER

#### **ASSEMBLY INSTRUCTIONS**

## STEP 3



## STEP 4 COMPLETE













Fine Furniture for every stage of life

207104 *Mirror* 

REVISION 0 : 11/26/2019 REVISION 1 : 08/25/2023





#### **ASSEMBLY TIPS:**

- 1. Remove hardware from box and sort by size.
- 2. Please check to see that all hardware and parts are present prior to start of assembly.
- 3. Please follow attached instructions in the same sequence as numbered to assure fast & easy assembly.



#### **WARNING!**

- 1. Don't attempt to repair or modify parts that are broken or defective. Please contact the store immediately.
- 2. This product is for home use only and not intended for commercial establishments.



ASSEMBLY TIME

10 MINUTES

#### **PARTS IDENTIFICATI