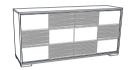

Fine Furniture for every stage of life

207103 *Dresser* 

REVISION 0: 12/26/2019

## COASTER

#### **ASSEMBLY INSTRUCTIONS**

#### **ASSEMBLY TIPS:**

- 1. Remove hardware from box and sort by size.
- 2. Please check to see that all hardware and parts are present prior to start of assembly.
- 3. Please follow attached instructions in the same sequence as numbered to assure fast & easy assembly.



#### **WARNING!**

- 1. Don't attempt to repair or modify parts that are broken or defective. Please contact the store immediately.
- 2. This product is for home use only and not intended for commercial establishments.



ASSEMBLY TIME

10 MINUTES

### **PARTS IDENTIFICATION**

A DRESSER



1PC

### STEP 1 COMPLETE





COASTERFURNITURE.COM

PAGE 2 OF 2



#### Inner Size of Drawer: 28.50"W X 12.50"D X 5.00"H X 0.25"T







Fine Furniture for every stage of life

207103 *Dresser* 

REVISION 0: 12/26/2019

## COASTER

#### **ASSEMBLY INSTRUCTIONS**

#### **ASSEMBLY TIPS:**

- 1. Remove hardware from box and sort by size.
- 2. Please check to see that all hardware and parts are present prior to start of assembly.
- 3. Please follow attached instructions in the same sequence as numbered to assure fast & easy assembly.



#### **WARNING!**

- 1. Don't attempt to repair or modify parts that are broken or defective. Please contact the store immediately.
- 2. This product is for home use only and not intended for commercial establishments.



ASSEMBLY TIME

10 MINUTES

### **PART