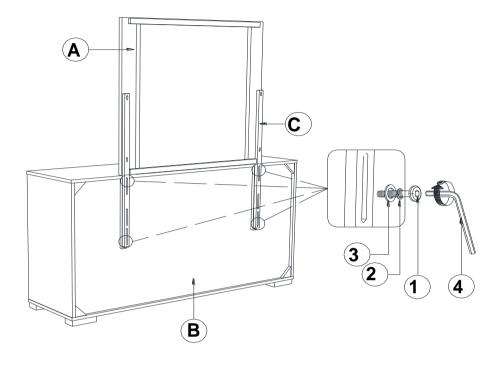

## STEP 4 COMPLETE

Fine Furniture for every stage of life

207104 *Mirror* 

REVISION 0 : 11/26/2019 REVISION 1 : 08/25/2023

## STEP 4 COMPLETE