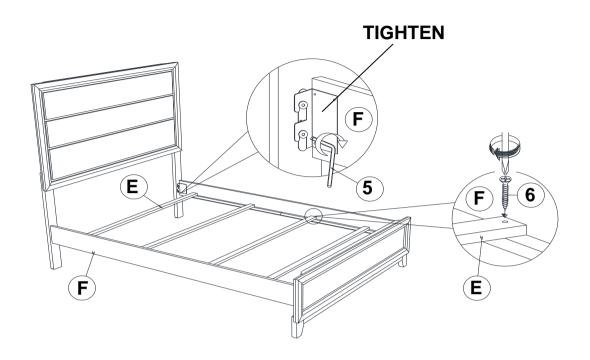

# ASSEMBLY INSTRUCTIONS <a href="https://www.structions">STEP 3</a>

## STEP 4 COMPLETE

COASTERFURNITURE.COM

Inner Size: 39.75"W X 76.00"D

Note: Dimension tolerance ± 5%

COASTERFURNITURE.COM