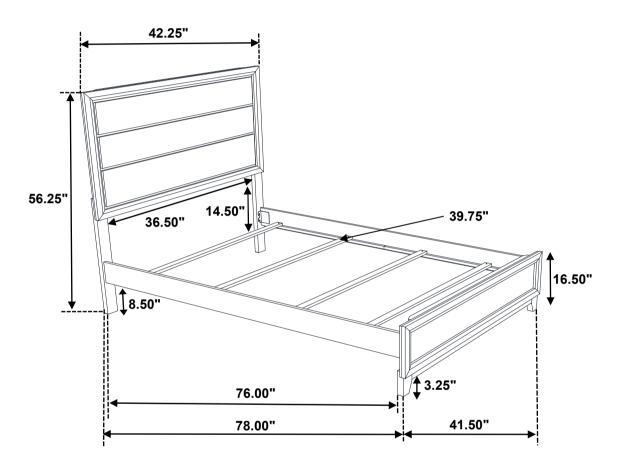

## STEP 4 COMPLETE

COASTERFURNITURE.COM

Inner Size: 39.75"W X 76.00"D

Note: Dimension tolerance ± 5%

COASTERFURNITURE.COM