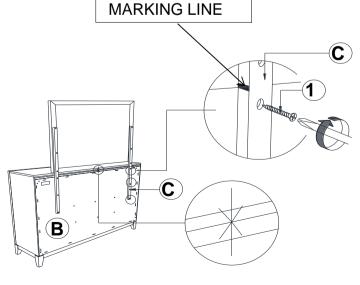

- 2. Please check to see that all hardware and parts are present prior to start of assembly.
- 3. Please follow attached instructions in the same sequence as numbered to assure fast & easy assembly.



#### **WARNING!**

- 1. Don't attempt to repair or modify parts that are broken or defective. Please contact the store immediately.
- 2. This product is for home use only and not intended for commercial establishments.





10 MINUTES

## **PARTS IDENTIFICATION**

A MIRROR 1PC

B DRESSER FROM
BOX ITEM #212423

C MIRROR SUPPORT (PACK WITH MIRROR) 2PCS

## **HARDWARE IDENTIFICATION**

1 FLAT HEAD SCREW (M4 x 32mm - RBW) 12PCS

#### NOTE:

Phillips head screw driver is required in the assembly process; however, manufacturer does not provide this item.

### **ASSEMBLY INSTRUCTIONS**













REMARK:
ARROW MARKING MUST BE ALIGNED

## STEP 4 COMPLETE



COASTERFURNITURE.COM

PAGE 3 OF 3





Note: Dimension tolerance ± 5%