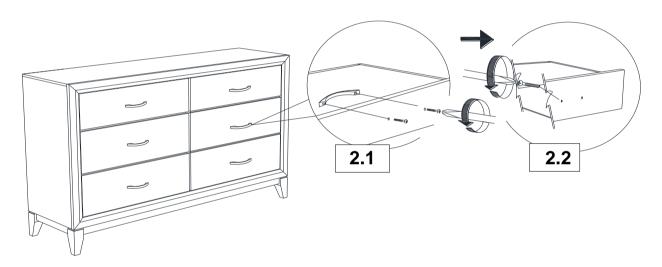

ARNING!**

- 1. Don't attempt to repair or modify parts that are broken or defective. Please contact the store immediately.
- 2. This product is for home use only and not intended for commercial establishments.





5 MINUTES

## **PARTS IDENTIFICATION**

A DRESSER 1PC



C CENTER SUPPORT LEG
WITH LEVELER

1PC

### **HARDWARE IDENTIFICATION**

| 1 | BOLT<br>(M6 x 50mm - BLK)            | 4PCS |
|---|--------------------------------------|------|
| 2 | LOCK WASHER<br>(1/4" - BLK)          | 4PCS |
| 3 | FLAT WASHER<br>(1/4"ID x 19mm - BLK) | 4PCS |
| 4 | ALLEN WRENCH<br>(M4 x 60mm - BLK)    | 1PC  |

#### NOTE:

Phillips head screw driver is required in the assembly process; however, manufacturer does not provide this item.

## COASTER

## **ASSEMBLY INSTRUCTIONS**

## STEP 1



## STEP 2



## STEP 3 COMPLETE







Inner Size of Drawer: 23.25"W x 12.50"D x 5.00"H x 0.25"H



Note: Dimension tolerance ± 5%



# ASSEMBLY INSTRUCTIONS COASTER FINE FURNITURE



Fine Furniture for every stage of life

212423 Dresser

REVISION 0 : 10/16/2017 REVISION 1 : 12/26/2017 REVISION 2 : 08/09/2018 REVISION 3 : 01/02/2019 REVISION 4 : 12/13/2019



#### **ASSEMBLY INSTRUCTIONS**

#### **ASSEMBLY TIPS:**

- 1. Remove hardware from box and sort by size.
- 2. Please check to see that all hardware and parts are present prior to start of assembly.
- 3. Please follow attached instructions in the same sequence as numbered to assure fast & easy assembly.



#### **WARNING!**

- 1. Don't attempt to repair or modify parts that are broken or defective. Please contact the store immediately.
- 2. This