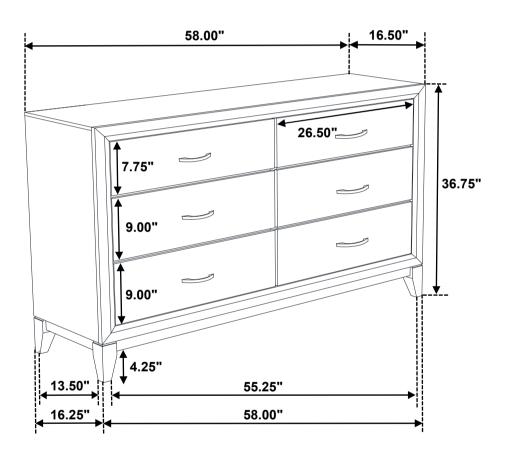

## STEP 3 COMPLETE

Inner Size of Drawer: 23.25"W x 12.50"D x 5.00"H x 0.25"H

Note: Dimension tolerance ± 5%