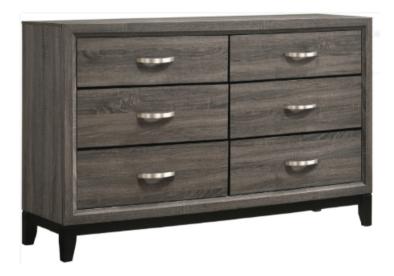

## **PARTS IDENTIFICATION**

A DRESSER 1PC

C CENTER SUPPORT LEG
WITH LEVELER

1PC

### **HARDWARE IDENTIFICATION**

| 1 | BOLT<br>(M6 x 50mm - BLK)            | 4PCS |
|---|--------------------------------------|------|
| 2 | LOCK WASHER<br>(1/4" - BLK)          | 4PCS |
| 3 | FLAT WASHER<br>(1/4"ID x 19mm - BLK) | 4PCS |
| 4 | ALLEN WRENCH<br>(M4 x 60mm - BLK)    | 1PC  |