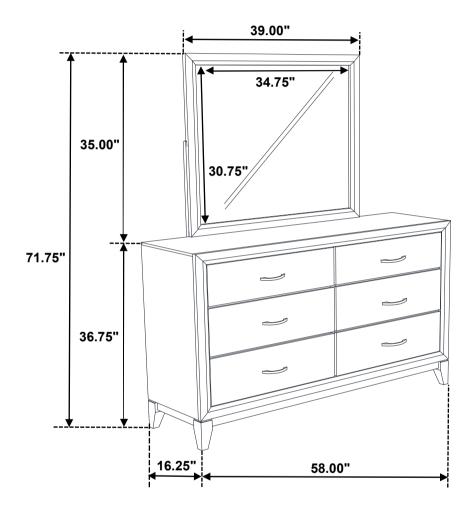

## STEP 3 COMPLETE

Inner Size of Drawer: 23.25"W x 12.50"D x 5.00"H x 0.25"H

Note: Dimension tolerance ± 5%