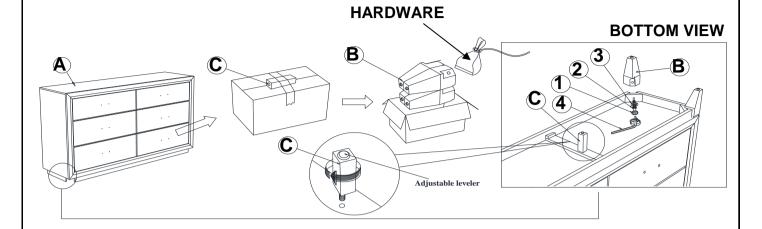

## **PARTS IDENTIFICATION**

A DRESSER 1PC

C CENTER SUPPORT LEG
WITH LEVELER

1PC

### **HARDWARE IDENTIFICATION**

| 1 | BOLT<br>(M6 x 50mm - BLK)            | 4PCS |
|---|--------------------------------------|------|
| 2 | LOCK WASHER<br>(1/4" - BLK)          | 4PCS |
| 3 | FLAT WASHER<br>(1/4"ID x 19mm - BLK) | 4PCS |
| 4 | ALLEN WRENCH<br>(M4 x 60mm - BLK)    | 1PC  |

## STEP 1