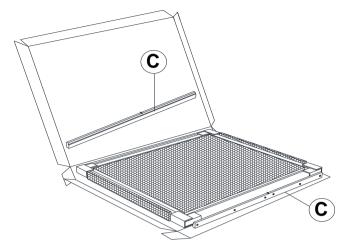

size.
- 2. Please check to see that all hardware and parts are present prior to start of assembly.
- 3. Please follow attached instructions in the same sequence as numbered to assure fast & easy assembly.



#### **WARNING!**

- 1. Don't attempt to repair or modify parts that are broken or defective. Please contact the store immediately.
- 2. This product is for home use only and not intended for commercial establishments.





10 MINUTES

## **PARTS IDENTIFICATION**

A MIRROR 1PC

B DRESSER FROM
BOX ITEM #212423

C MIRROR SUPPORT (PACK WITH MIRROR) 2PCS

## **HARDWARE IDENTIFICATION**

1 FLAT HEAD SCREW (M4 x 32mm - RBW) 12PCS

#### NOTE:

Phillips head screw driver is required in the assembly process; however, manufacturer does not provide this item.

### **ASSEMBLY INSTRUCTIONS**













REMARK:
ARROW MARKING MUST BE ALIGNED

## STEP 4 COMPLETE



COASTERFURNITURE.COM

PAGE 3 OF 3





Note: Dimension tolerance ± 5%