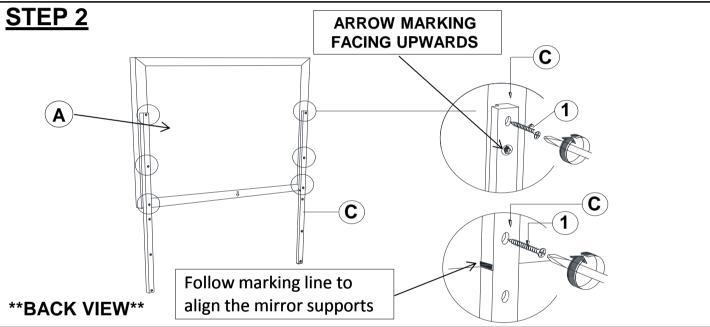

ize.
- 2. Please check to see that all hardware and parts are present prior to start of assembly.
- 3. Please follow attached instructions in the same sequence as numbered to assure fast & easy assembly.



#### **WARNING!**

- 1. Don't attempt to repair or modify parts that are broken or defective. Please contact the store immediately.
- 2. This product is for home use only and not intended for commercial establishments.





10 MINUTES

## **PARTS IDENTIFICATION**

A MIRROR 1PC

B DRESSER FROM
BOX ITEM #212423

C MIRROR SUPPORT (PACK WITH MIRROR) 2PCS

## **HARDWARE IDENTIFICATION**

1 FLAT HEAD SCREW (M4 x 32mm - RBW) 12PCS

#### NOTE:

Phillips head screw driver is required in the assembly process; however, manufacturer does not provide this item.

### **ASSEMBLY INSTRUCTIONS**













REMARK:
ARROW MARKING MUST BE ALIGNED

## STEP 4 COMPLETE



COASTERFURNITURE.COM

PAGE 3 OF 3





Note: Dimension tolerance ± 5%