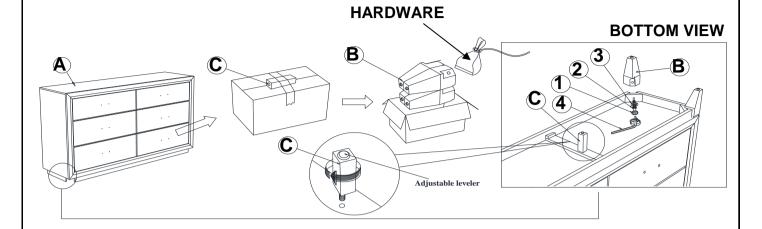

## **PARTS IDENTIFICATION**

A DRESSER 1PC

C CENTER SUPPORT LEG
WITH LEVELER

1PC

### **HARDWARE IDENTIFICATION**

| 1 | BOLT<br>(M6 x 50mm - BLK)            | 4PCS |
|---|--------------------------------------|------|
| 2 | LOCK WASHER<br>(1/4" - BLK)          | 4PCS |
| 3 | FLAT WASHER<br>(1/4"ID x 19mm - BLK) | 4PCS |
| 4 | ALLEN WRENCH<br>(M4 x 60mm - BLK)    | 1PC  |