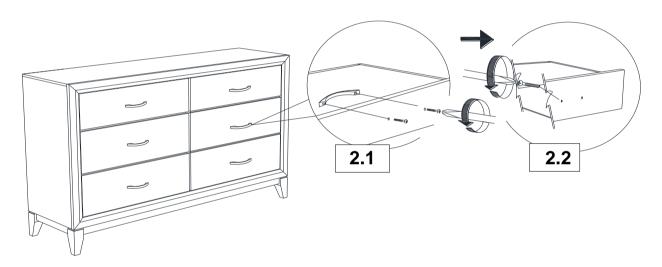

ARNING!**

- 1. Don't attempt to repair or modify parts that are broken or defective. Please contact the store immediately.
- 2. This product is for home use only and not intended for commercial establishments.





5 MINUTES

## **PARTS IDENTIFICATION**

A DRESSER 1PC



C CENTER SUPPORT LEG
WITH LEVELER

1PC

### **HARDWARE IDENTIFICATION**

| 1 | BOLT<br>(M6 x 50mm - BLK)            | 4PCS |
|---|--------------------------------------|------|
| 2 | LOCK WASHER<br>(1/4" - BLK)          | 4PCS |
| 3 | FLAT WASHER<br>(1/4"ID x 19mm - BLK) | 4PCS |
| 4 | ALLEN WRENCH<br>(M4 x 60mm - BLK)    | 1PC  |

#### NOTE:

Phillips head screw driver is required in the assembly process; however, manufacturer does not provide this item.

## COASTER

## **ASSEMBLY INSTRUCTIONS**

## STEP 1



## STEP 2



## STEP 3 COMPLETE







Inner Size of Drawer: 23.25"W x 12.50"D x 5.00"H x 0.25"H



Note: Dimension tolerance ± 5%



# ASSEMBLY INSTRUCTIONS COASTER FINE FURNITURE



Fine Furniture for every stage of life

212424 *Mirror* 

REVISION 0 : 10/16/2017 REVISION 1 : 08/09/2018 REVISION 2 : 08/29/2018 REVISION 3 : 01/02/2019 REVISION 4 : 12/13/2019

#### **ASSEMBLY INSTRUCTIONS**



#### **ASSEMBLY TIPS:**

- 1. Remove hardware from box and sort by size.
- 2. Please check to see that all hardware and parts are present prior to start of assembly.
- 3. Please follow attached instructions in the same sequence as numbered to assure fast & easy assembly.



#### **WARNING!**

- 1. Don't attempt to repair or modify parts that are broken or defective. Please contact the store immediately.
- 2. Th