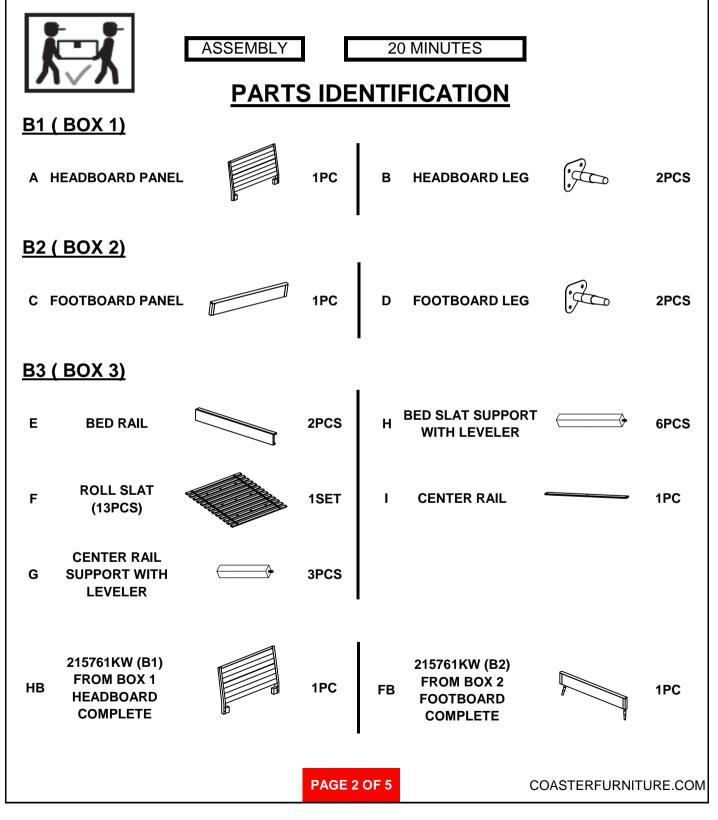

## HARDWARE IDENTIFICATION

#### Z-B1 (BOX 1) - HARDWARE PACK IS LOCATED IN 215761KW (B1)