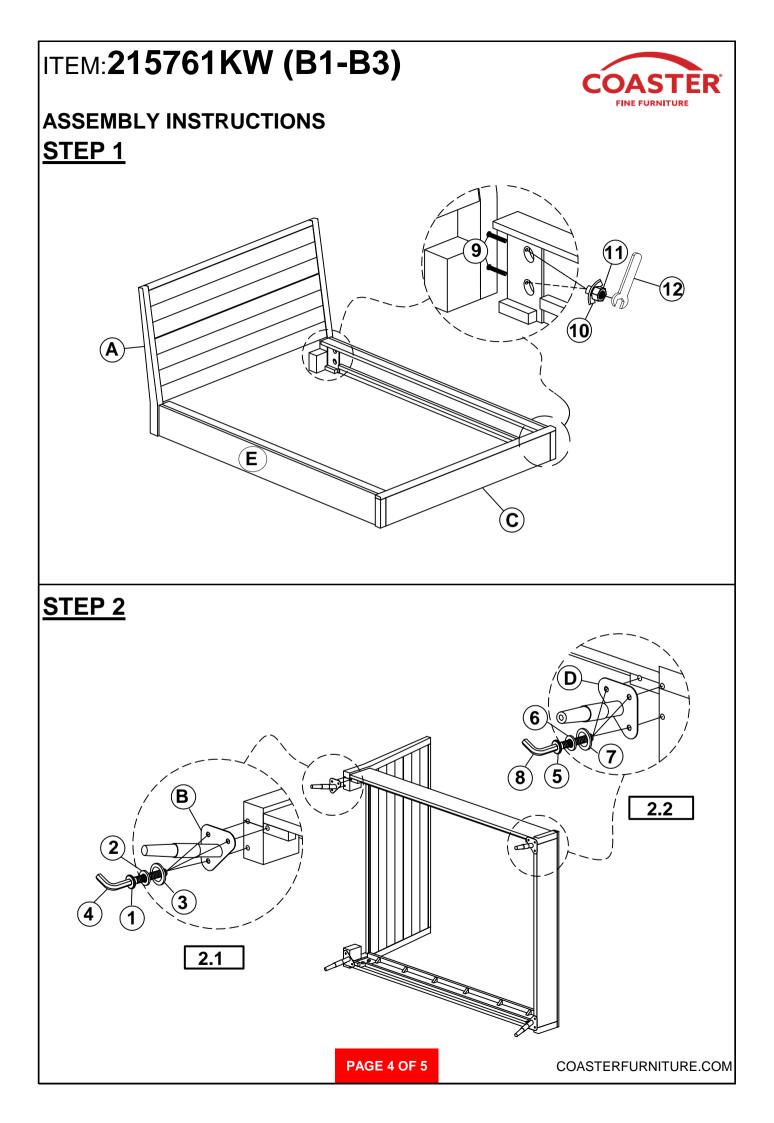

# ITEM:215761KW (B1-B3)

## **ASSEMBLY INSTRUCTIONS**

#### **ASSEMBLY TIPS:**

- 1. Remove hardware from box and sort by size.
- 2. Please check to see that all hardware and parts are present prior to start of assembly.
- 3. Please follow attached instructions in the same sequence as numbered to assure fast & easy assembly.

#### WARNING! 1. Don't attem

1. Don't attempt to repair or modify parts that are broken or defective. Please contact the store immediately.

2. This product is for home use only and not intended for commercial establishments.