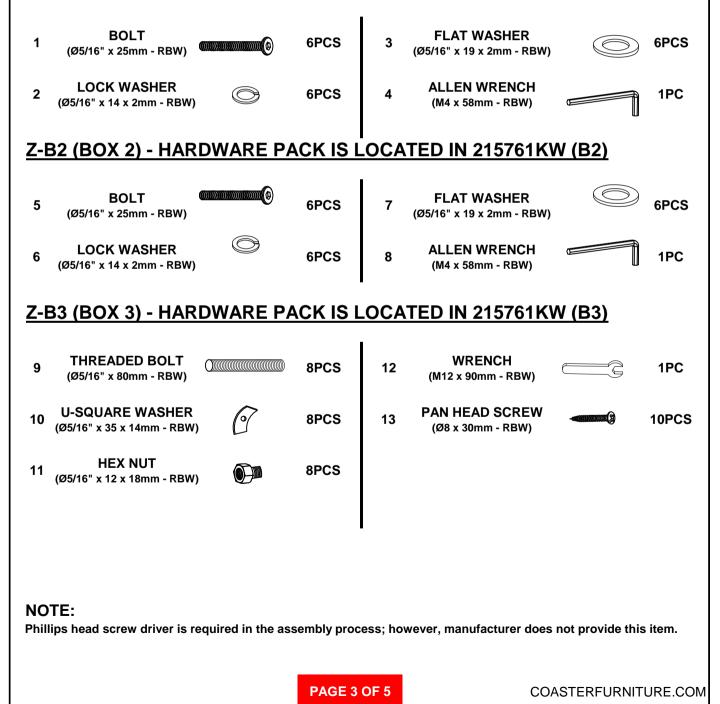

## HARDWARE IDENTIFICATION

#### Z-B1 (BOX 1) - HARDWARE PACK IS LOCATED IN 215761KW (B1)