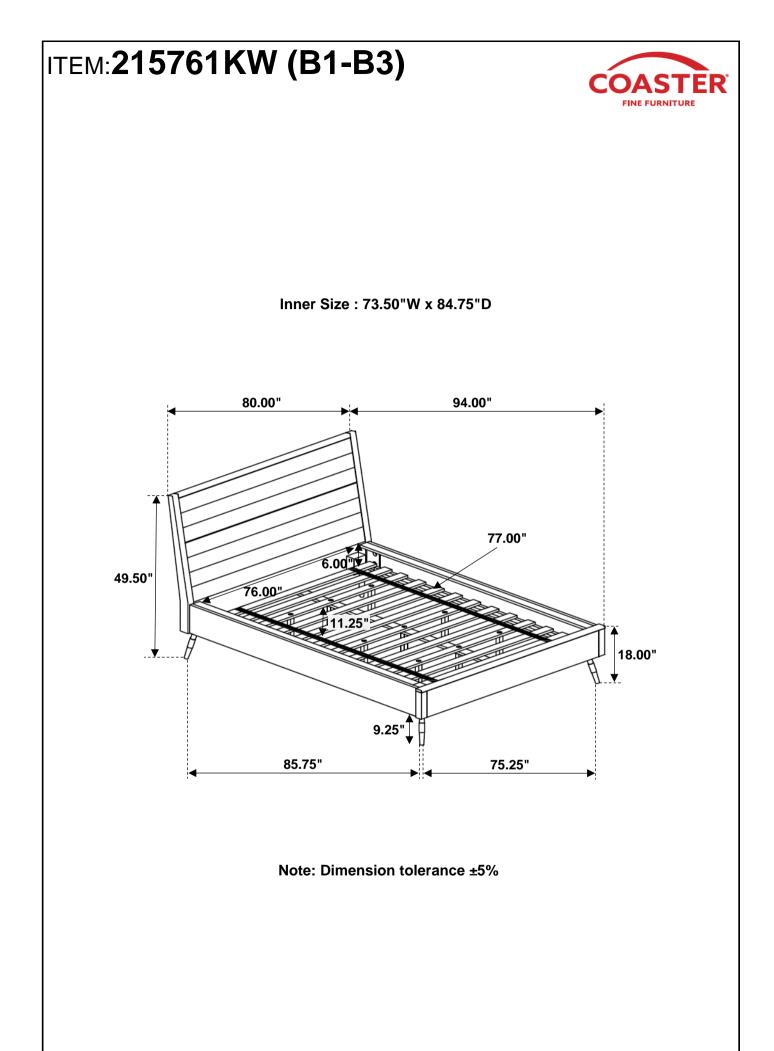

1-B3)

### **ASSEMBLY INSTRUCTIONS**



#### **ASSEMBLY TIPS:**

- 1. Remove hardware from box and sort by size.
- 2. Please check to see that all hardware and parts are present prior to start of assembly.
- 3. Please follow attached instructions in the same sequence as numbered to assure fast & easy assembly.



#### WARNING!

1. Don't attempt to repair or modify parts that are broken or defective. Please contact the store immediately.

2. This product is for home use only and not intended for commercial establishments.

## HARDWARE IDENTIFICATION

#### Z-B1 (BOX 1) - HARDWARE PACK IS LOCATED IN 215761KW (B1)





# ITEM:215761KW (B1-B3) COASTER FINE FURNITURE **ASSEMBLY INSTRUCTIONS** STEP 3 $\widehat{\mathbf{I}}$ $(\mathbf{F})$ G STEP 4 COMPLETE (13)

PAGE 5 OF 5

COASTERFURNITURE.COM



COASTERFURNITURE.COM