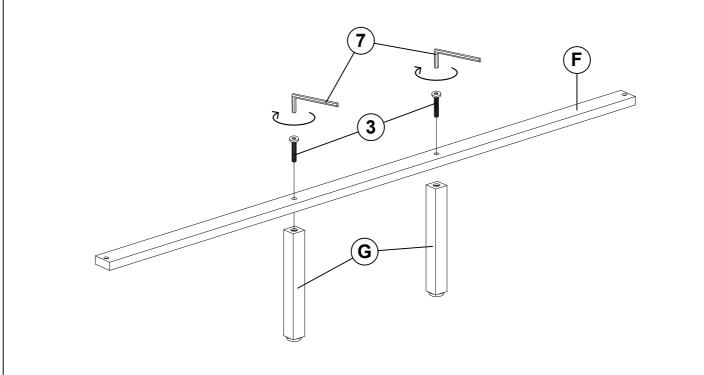

|----|-----------------------------------------|--------------------|------|
| 2 | BOLT 2<br>(M8 x 35MM - RBW)            |   | 6PCS  | 7  | SMALL ALLEN WRENCH<br>(M4 x 65MM - BLK) |                    | 1PC  |
| 3 | BOLT 3<br>(M6 x 35MM - RBW)            |   | 16PCS | 8  | BIG ALLEN WRENCH<br>(M5 x 65MM - BLK)   |                    | 1PC  |
| 4 | BIG LOCK WASHER<br>(5/16" x 14Ø - RBW) | Ø | 6PCS  | 9  | SMALL LOCK WASHER<br>(1/4" x 12Ø - RBW) | Q                  | 8PCS |
| 5 | BIG FLAT WASHER<br>(5/16" x 22Ø - RBW) | 0 | 6PCS  | 10 | SMALL FLAT WASHER<br>(1/4" x 19Ø - RBW) | $\bigcirc$         | 8PCS |

NOTE:

Phillips head screw driver is required in the assembly process; however, manufacturer does not provided this item.



## ITEM: 222931KE(B1&B2) ASSEMBLY INSTRUCTIONS



## STEP 1



STEP 2







## **STEP 3**





# ITEM: 222931KE(B1&B2)







Note : Dimension tolerance ±5%





Fine Furniture for every stage of life



REVISION 0 : 07/21/2023

PAGE 1 OF 3

## ITEM: 222932 ASSEMBLY INSTRUCTIONS



### **ASSEMBLY TIPS:**

- 1. Remove hardware from box and sort by size.
- 2. Please check to see that all hardware and parts are present prior to start of assembly.
- 3. Please follow attached instructions in the same sequence as numbered to assure fast & easy assembly.



#### WARNING!

1. Don't attempt to repair or modify parts that are broken or defective. Please contact the store immediately.



## ITEM: 222932 ASSEMBLY INSTRUCTIONS



### **STEP 1**





# ITEM: **222932**



#### Inner Size of Drawer: 15.00"W X 12.25"D X 5.00"H X 0.25"T



Note : Dimension toleranc