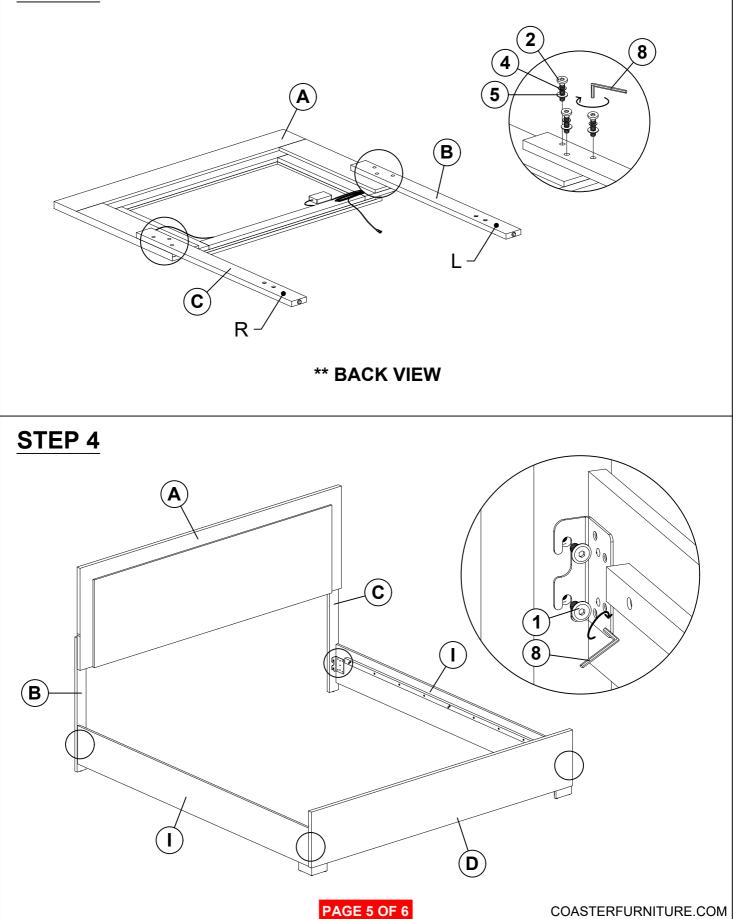

----------------|--------------------|------|
| 2 | BOLT 2<br>(M8 x 35MM - RBW)            |   | 6PCS  | 7  | SMALL ALLEN WRENCH<br>(M4 x 65MM - BLK) |                    | 1PC  |
| 3 | BOLT 3<br>(M6 x 35MM - RBW)            |   | 16PCS | 8  | BIG ALLEN WRENCH<br>(M5 x 65MM - BLK)   |                    | 1PC  |
| 4 | BIG LOCK WASHER<br>(5/16" x 14Ø - RBW) | Ø | 6PCS  | 9  | SMALL LOCK WASHER<br>(1/4" x 12Ø - RBW) | Q                  | 8PCS |
| 5 | BIG FLAT WASHER<br>(5/16" x 22Ø - RBW) | 0 | 6PCS  | 10 | SMALL FLAT WASHER<br>(1/4" x 19Ø - RBW) | $\bigcirc$         | 8PCS |

NOTE:

Phillips head screw driver is required in the assembly process; however, manufacturer does not provided this item.



## ITEM: 222931KE(B1&B2) ASSEMBLY INSTRUCTIONS



## STEP 1



STEP 2







## **STEP 3**





# ITEM: 222931KE(B1&B2)







Note : Dimension tolerance ±5%





Fine Furniture for every stage of life



REVISION 0 : 07/21/2023

PAGE 1 OF 3

## ITEM: 222932 ASSEMBLY INSTRUCTIONS



### **ASSEMBLY TIPS:**

- 1. Remove hardware from box and sort by size.
- 2. Please check to see that all hardware and parts are present prior to start of assembly.
- 3. Please follow attached instructions in the same sequence as numbered to assure fast & easy assembly.



#### WARNING!

1. Don't attempt to repair or modify parts that are broken or defective. Please contact the store immediately.



## ITEM: 222932 ASSEMBLY INSTRUCTIONS



### **STEP 1**





# ITEM: **222932**



#### Inner Size of Drawer: 15.00"W X 12.25"D X 5.00"H X 0.25"T



Note : Dimension tolerance ±5%





Fine Furniture for e