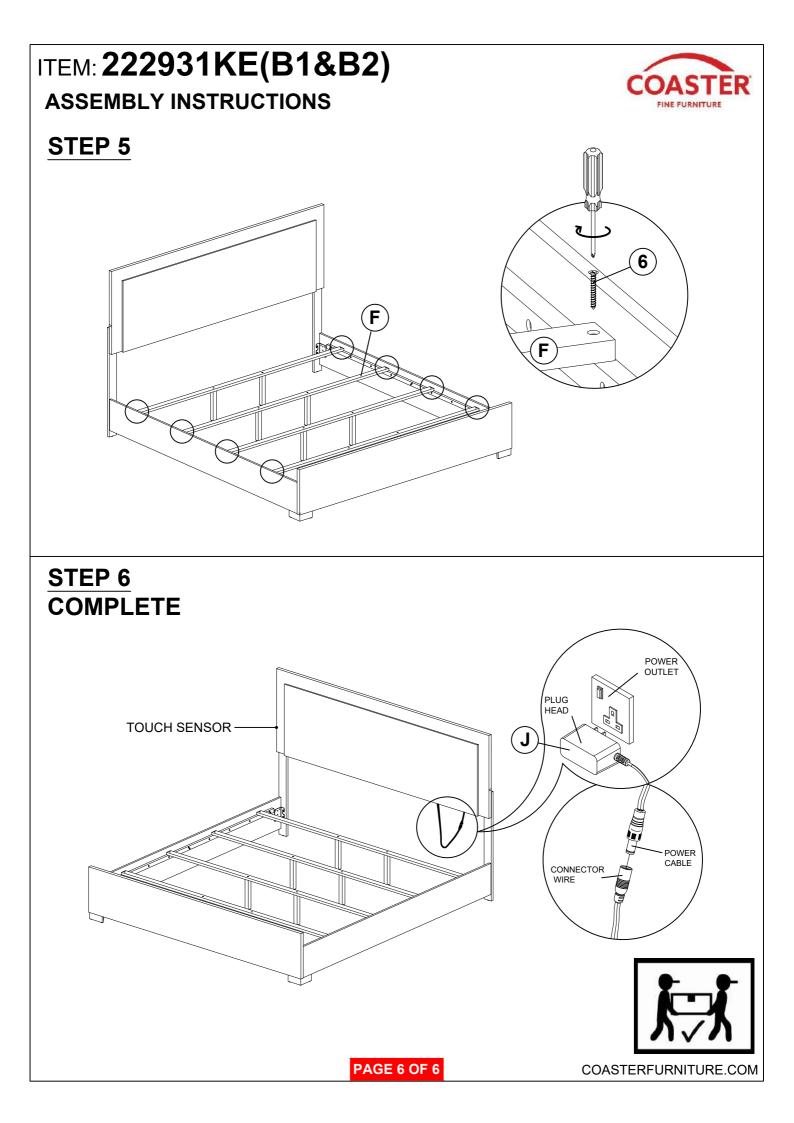

--------------|--------------------|------|
| 2 | BOLT 2<br>(M8 x 35MM - RBW)            |   | 6PCS  | 7  | SMALL ALLEN WRENCH<br>(M4 x 65MM - BLK) |                    | 1PC  |
| 3 | BOLT 3<br>(M6 x 35MM - RBW)            |   | 16PCS | 8  | BIG ALLEN WRENCH<br>(M5 x 65MM - BLK)   |                    | 1PC  |
| 4 | BIG LOCK WASHER<br>(5/16" x 14Ø - RBW) | Ø | 6PCS  | 9  | SMALL LOCK WASHER<br>(1/4" x 12Ø - RBW) | Q                  | 8PCS |
| 5 | BIG FLAT WASHER<br>(5/16" x 22Ø - RBW) | 0 | 6PCS  | 10 | SMALL FLAT WASHER<br>(1/4" x 19Ø - RBW) | $\bigcirc$         | 8PCS |

NOTE:

Phillips head screw driver is required in the assembly process; however, manufacturer does not provided this item.



## ITEM: 222931KE(B1&B2) ASSEMBLY INSTRUCTIONS



## STEP 1



STEP 2







## **STEP 3**





# ITEM: 222931KE(B1&B2)







Note : Dimension tolerance ±5%





Fine Furniture for every stage of life



REVISION 0 : 07/21/2023

PAGE 1 OF 3

## ITEM: 222932 ASSEMBLY INSTRUCTIONS



### **ASSEMBLY TIPS:**

- 1. Remove hardware from box and sort by size.
- 2. Please check to see that all hardware and parts are present prior to start of assembly.
- 3. Please follow attached instructions in the same sequence as numbered to assure fast & easy assembly.



#### WARNING!

1. Don't attempt to repair or modify parts that are broken or defective. Please contact the store immediately.



## ITEM: 222932 ASSEMBLY INSTRUCTIONS



### **STEP 1**





# ITEM: **222932**



#### Inner Size of Drawer: 15.00"W X 12.25"D X 5.00"H X 0.25"T



Note : Dimension tolerance ±5%





Fine Furniture for eve