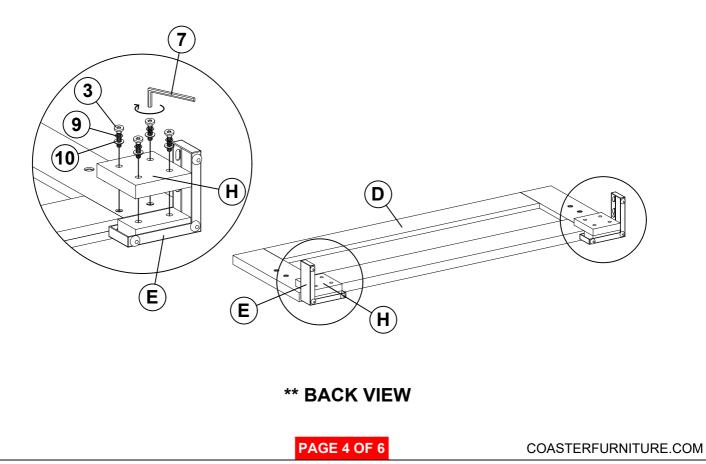

-------------------------------------|--------------------|------|
| 2 | BOLT 2<br>(M8 x 35MM - RBW)            |   | 6PCS  | 7  | SMALL ALLEN WRENCH<br>(M4 x 65MM - BLK) |                    | 1PC  |
| 3 | BOLT 3<br>(M6 x 35MM - RBW)            |   | 16PCS | 8  | BIG ALLEN WRENCH<br>(M5 x 65MM - BLK)   |                    | 1PC  |
| 4 | BIG LOCK WASHER<br>(5/16" x 14Ø - RBW) | Ø | 6PCS  | 9  | SMALL LOCK WASHER<br>(1/4" x 12Ø - RBW) | Q                  | 8PCS |
| 5 | BIG FLAT WASHER<br>(5/16" x 22Ø - RBW) | 0 | 6PCS  | 10 | SMALL FLAT WASHER<br>(1/4" x 19Ø - RBW) | $\bigcirc$         | 8PCS |

NOTE:

Phillips head screw driver is required in the assembly process; however, manufacturer does not provided this item.



## ITEM: 222931KE(B1&B2) ASSEMBLY INSTRUCTIONS



## STEP 1



STEP 2







## **STEP 3**





# ITEM: 222931KE(B1&B2)







Note : Dimension tolerance ±5%





Fine Furniture for every stage of life



REVISION 0 : 07/21/2023

PAGE 1 OF 3

## ITEM: 222932 ASSEMBLY INSTRUCTIONS



### **ASSEMBLY TIPS:**

- 1. Remove hardware from box and sort by size.
- 2. Please check to see that all hardware and parts are present prior to start of assembly.
- 3. Please follow attached instructions in the same sequence as numbered to assure fast & easy assembly.



#### WARNING!

1. Don't attempt to repair or modify parts that are broken or defective. Please contact the store immediately.



## ITEM: 222932 ASSEMBLY INSTRUCTIONS



### **STEP 1**





# ITEM: **222932**



#### Inner Size of Drawer: 15.00"W X 12.25"D X 5.00"H X 0.25"T



Note : Dimension tolerance ±5%