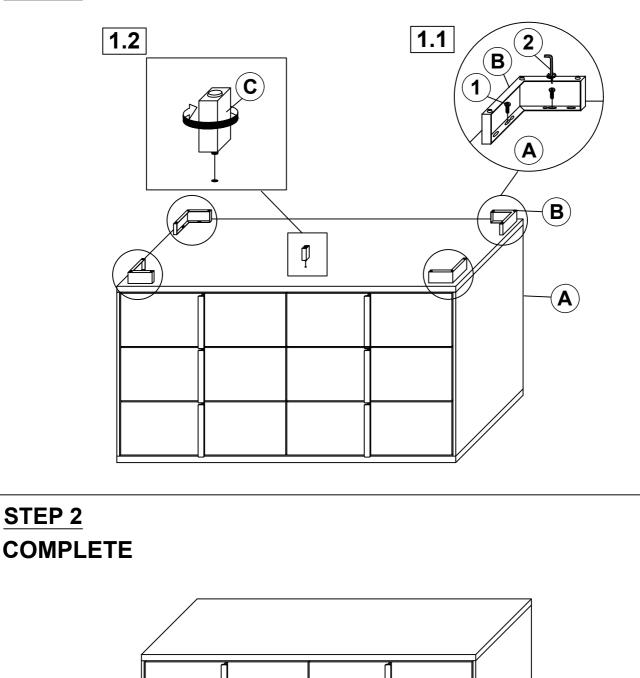

222932 ASSEMBLY INSTRUCTIONS



### **STEP 1**





# ITEM: **222932**



#### Inner Size of Drawer: 15.00"W X 12.25"D X 5.00"H X 0.25"T



Note : Dimension tolerance ±5%





Fine Furniture for every stage of life

REVISION 0 : 07/21/2023 REVISION 1 : 08/21/2023



COASTERFURNITURE.COM

222933

Dresser

## ITEM: 222933 ASSEMBLY INSTRUCTIONS



### **ASSEMBLY TIPS:**

- 1. Remove hardware from box and sort by size.
- 2. Please check to see that all hardware and parts are present prior to start of assembly.
- 3. Please follow attached instructions in the same sequence as numbered to assure fast & easy assembly.



#### WARNING!

1. Don't attempt to repair or modify parts that are broken or defective. Please contact the store immediately.



## ITEM: 222933 ASSEMBLY INSTRUCTIONS



STEP 1





PAGE 3 OF 4

U

# ITEM: **222933**



## ANTI-TIPPING INSTALLMENT INSTRUCTIONS FURNITURE TIPPING RESTRAINT

### WARNING

Injury may result from tipping furniture. This restraint may protect against tipping furniture. Do not allow children to climb on furniture.

This restraint is not a substitute for proper adult supervision.

Failure to detach this restraint before moving the furniture may result in injury and damage.

- 1. Attach one of the mounting brackets securely to the back edge of the furniture. Use the short screw.
- 2. Determine where the furniture is to be placed and mark location on the wall for the mounting bracket screw hole approximately 2" below the bracket mounted to the edge of the furniture.
- 3. Drill a 3/16" hole in the wall. Press the plastic wall plug into the ho