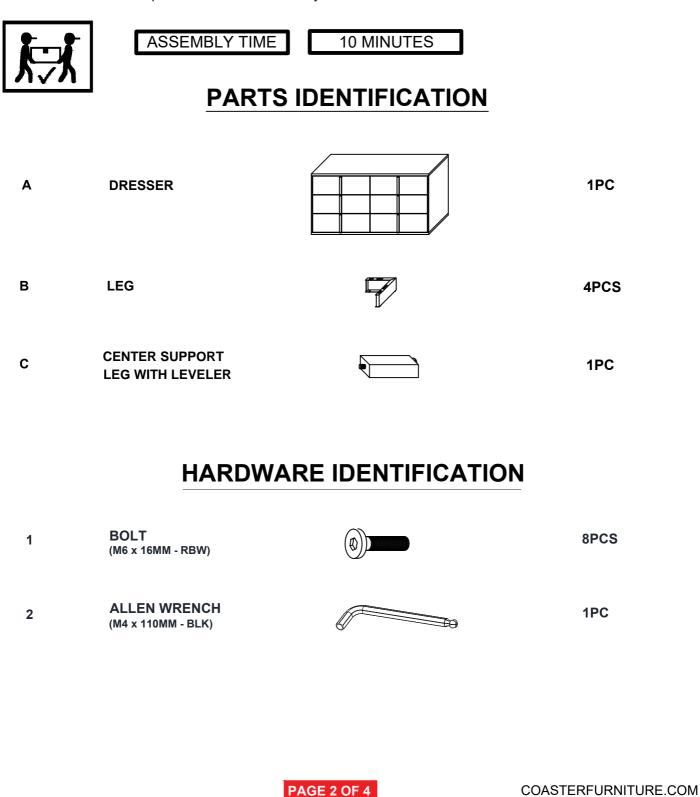

. Please contact the store immediately.



## ITEM: 222932 ASSEMBLY INSTRUCTIONS



### **STEP 1**





# ITEM: **222932**



#### Inner Size of Drawer: 15.00"W X 12.25"D X 5.00"H X 0.25"T



Note : Dimension tolerance ±5%





Fine Furniture for every stage of life

REVISION 0 : 07/21/2023 REVISION 1 : 08/21/2023



COASTERFURNITURE.COM

222933

Dresser

## ITEM: 222933 ASSEMBLY INSTRUCTIONS



### **ASSEMBLY TIPS:**

- 1. Remove hardware from box and sort by size.
- 2. Please check to see that all hardware and parts are present prior to start of assembly.
- 3. Please follow attached instructions in the same sequence as numbered to assure fast & easy assembly.



#### WARNING!

1. Don't attempt to repair or modify parts that are broken or defective. Please contact the store immediately.



## ITEM: 222933 ASSEMBLY INSTRUCTIONS



STEP 1





PAGE 3 OF 4

U

# ITEM: **222933**



## ANTI-TIPPING INSTALLMENT INSTRUCTIONS FURNITURE TIPPING RESTRAINT

### WARNING

Injury may result from tipping furniture. This restraint may protect against tipping furniture. Do not allow children to climb on furniture.

This restraint is not a substitute for proper adult supervision.

Failure to detach this restraint before moving the furniture may result in injury and damage.

- 1. Attach one of the mounting brackets securely to the back edge of the furniture. Use the short screw.
- 2. Determine where the furniture is to be placed and mark location on the wall for the mounting bracket screw hole approximately 2" below the bracket mounted to the edge of the furniture.
- 3. Drill a 3/16" hole i