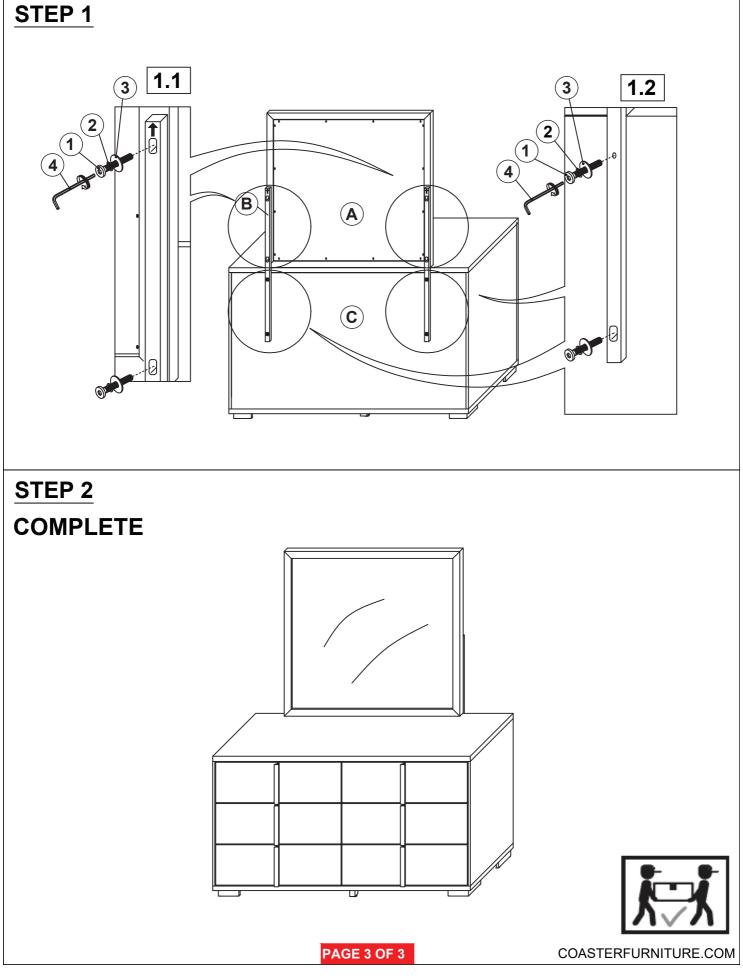

cable tie through the keyhole shaped slot on the other end until snug. Pull down on the beaded end until it snap locks into the keyhole slot.
- 7. To double lock return the beaded end back through the keyhole as shown.
- 8. Check to make sure the cable tie is securely laced and locked to the brackets.









Fine Furniture for every stage of life





## ITEM: 222934 ASSEMBLY INSTRUCTIONS



### **ASSEMBLY TIPS:**

- 1. Remove hardware from box and sort by size.
- 2. Please check to see that all hardware and parts are present prior to start of assembly.
- 3. Please follow attached instructions in the same sequence as numbered to assure fast & easy assembly.



#### WARNING!

1. Don't attempt to repair or modify parts that are broken or defective. Please contact the store immediately.





# ITEM: 222934 ASSEMBLY INSTRUCTIONS





Note: Dimension tolerance ±5%