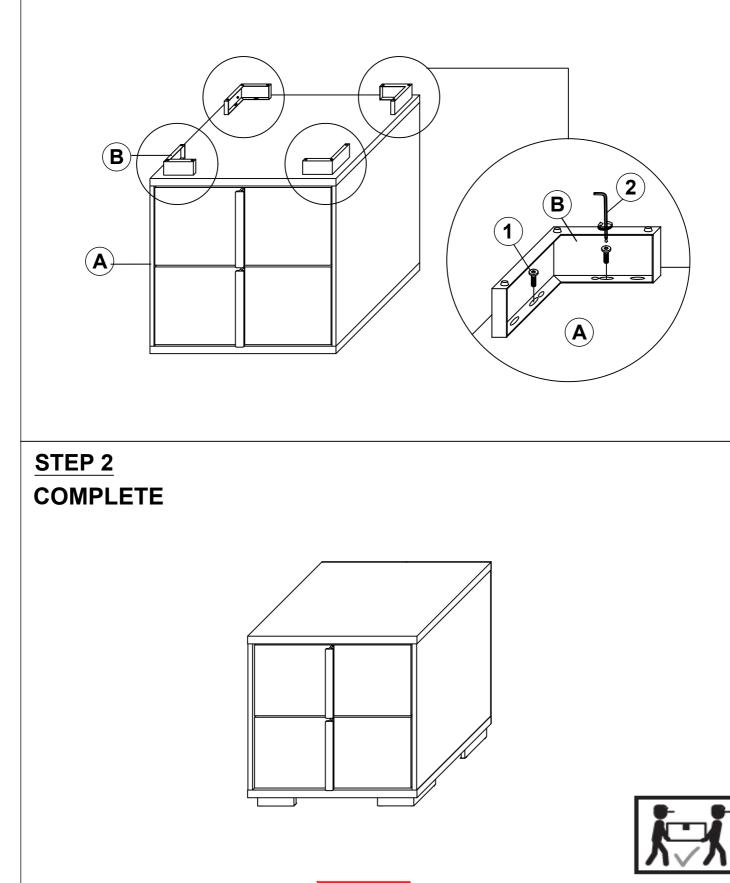

; however, manufacturer does not provided this item.



## ITEM: 222931KE(B1&B2) ASSEMBLY INSTRUCTIONS



## STEP 1



STEP 2







## **STEP 3**





# ITEM: 222931KE(B1&B2)







Note : Dimension tolerance ±5%





Fine Furniture for every stage of life



REVISION 0 : 07/21/2023

PAGE 1 OF 3

## ITEM: 222932 ASSEMBLY INSTRUCTIONS



### **ASSEMBLY TIPS:**

- 1. Remove hardware from box and sort by size.
- 2. Please check to see that all hardware and parts are present prior to start of assembly.
- 3. Please follow attached instructions in the same sequence as numbered to assure fast & easy assembly.



#### WARNING!

1. Don't attempt to repair or modify parts that are broken or defective. Please contact the store immediately.



## ITEM: 222932 ASSEMBLY INSTRUCTIONS



### **STEP 1**





# ITEM: **222932**



#### Inner Size of Drawer: 15.00"W X 12.25"D X 5.00"H X 0.25"T



Note : Dimension tolerance ±5%





Fine Furniture for every stage of life

REVISION 0 : 07/21/2023 REVISION 1 : 08/21/2023



COASTERFURNITURE.COM

222933

Dresser

## ITEM: 222933 ASSEMBLY INSTRUCTIONS



### **ASSEMBLY TIPS:**

- 1. Remove hardware from box and sort by size.
- 2. Please check to see that all hardware and parts are present prior to start of assembly.
- 3. Please follow attached instructions in the same sequence as numbered to assure fast & easy assembly.



#### WARNING!

1. Don't attempt to repair or modify parts that are broken or defective. Please contact the store immediately.



## ITEM: 222933 ASSEMBLY INSTRUCTIONS



STEP 1





PAGE 3 OF 4

U

# ITEM: **222933**



## ANTI