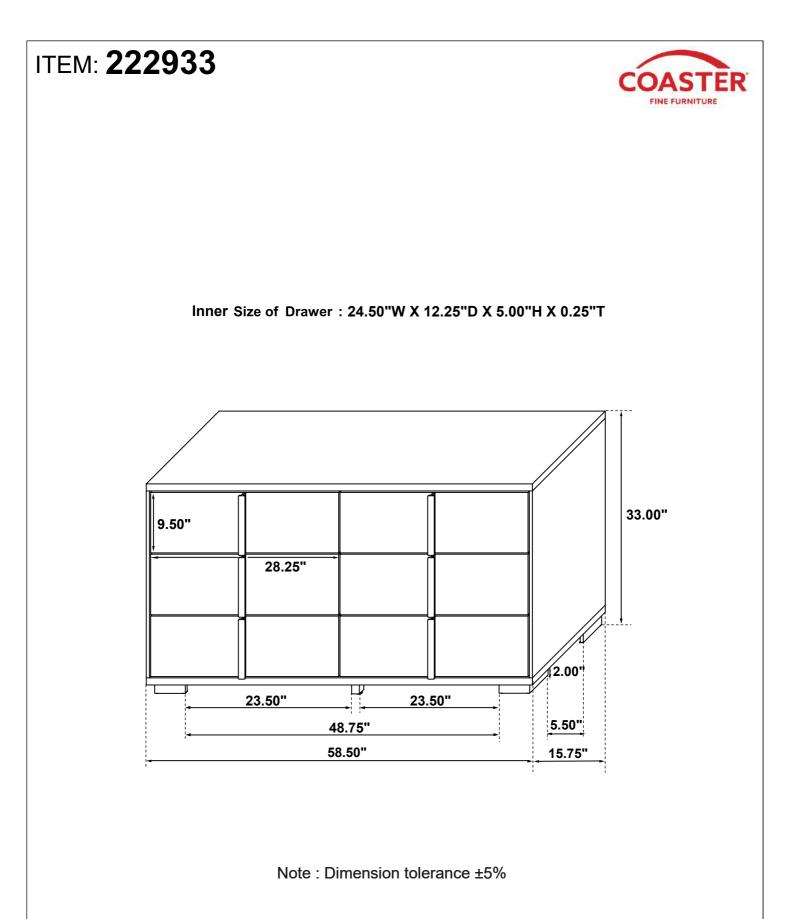

rniture.
- 3. Drill a 3/16" hole in the wall. Press the plastic wall plug into the hole and gently tap until the flange on the wall plug is against the wall surface.
- 4. Position the bracket over the wall plug and use the long screw to securely attach the bracket to the wall.
- 5. Place the furniture so the bracket on the back edge is in line with the bracket on the wall.
- 6. Lace an end of the cable tie down through each bracket. Bring both ends together and slide the beaded end of the cable tie through the keyhole shaped slot on the other end until snug. Pull down on the beaded end until it snap locks into the keyhole slot.
- 7. To double lock return the beaded end back through the keyhole as shown.
- 8. Check to make sure the cable tie is securely laced and locked to the brackets.









Fine Furniture for every stage of life





## ITEM: 222934 ASSEMBLY INSTRUCTIONS



### **ASSEMBLY TIPS:**

- 1. Remove hardware from box and sort by size.
- 2. Please check to see that all hardware and parts are present prior to start of assembly.
- 3. Please follow attached instructions in the same sequence as numbered to assure fast & easy assembly.



#### WARNING!

1. Don't attempt to repair or modify parts that are broken or defective. Please contact the store immediately.





# ITEM: 222934 ASSEMBLY INSTRUCTIONS





Note: Dimension tolerance ±5%