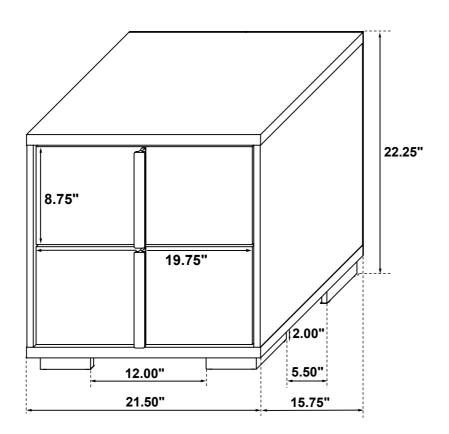

#### Inner Size of Drawer: 15.00"W X 12.25"D X 5.00"H X 0.25"T

Note : Dimension tolerance ±5%

Fine Furniture for every stage of life

REVISION 0 : 07/21/2023 REVISION 1 : 08/21/2023

COASTERFURNITURE.COM

222933