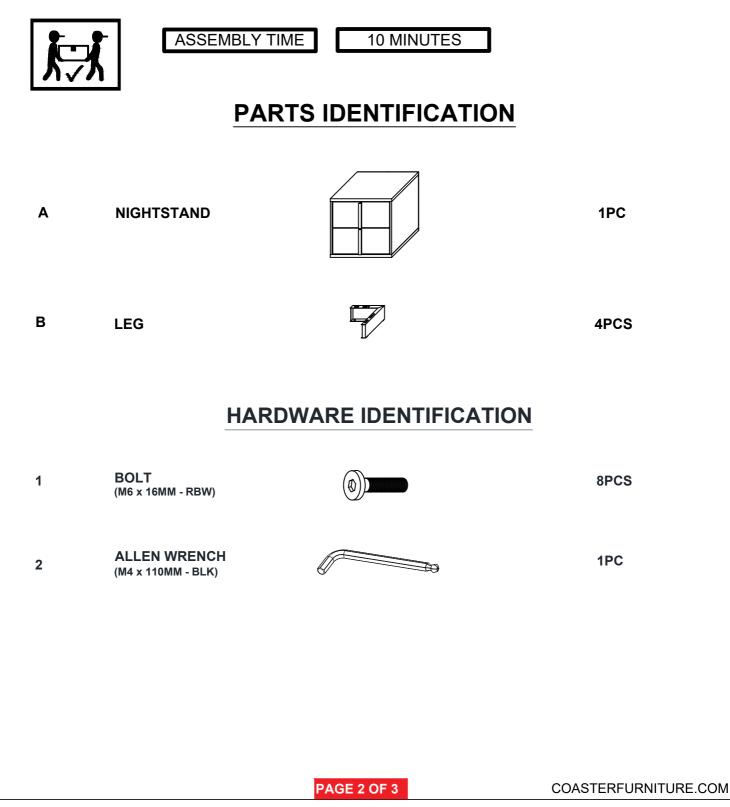

llips head screw driver is required in the assembly process; however, manufacturer does not provided this item.



## ITEM: 222931KE(B1&B2) ASSEMBLY INSTRUCTIONS



## STEP 1



STEP 2







## **STEP 3**





# ITEM: 222931KE(B1&B2)







Note : Dimension tolerance ±5%





Fine Furniture for every stage of life



REVISION 0 : 07/21/2023

PAGE 1 OF 3

## ITEM: 222932 ASSEMBLY INSTRUCTIONS



### **ASSEMBLY TIPS:**

- 1. Remove hardware from box and sort by size.
- 2. Please check to see that all hardware and parts are present prior to start of assembly.
- 3. Please follow attached instructions in the same sequence as numbered to assure fast & easy assembly.



#### WARNING!

1. Don't attempt to repair or modify parts that are broken or defective. Please contact the store immediately.



## ITEM: 222932 ASSEMBLY INSTRUCTIONS



### **STEP 1**





# ITEM: **222932**



#### Inner Size of Drawer: 15.00"W X 12.25"D X 5.00"H X 0.25"T



Note : Dimension tolerance ±5%





Fine Furniture for every stage of life

REVISION 0 : 07/21/2023 REVISION 1 : 08/21/2023



COASTERFURNITURE.COM

222933

Dresser

## ITEM: 222933 ASSEMBLY INSTRUCTIONS



### **ASSEMBLY TIPS:**

- 1. Remove hardware from box and sort by size.
- 2. Please check to see that all hardware and parts are present prior to start of assembly.
- 3. Please follow attached instructions in the same sequence as numbered to assure fast & easy assembly.



#### WARNING!

1. Don't attempt to repair or modify parts that are broken or defective. Please contact the store immediately.



## ITEM: 222933 ASSEMBLY INSTRUCTIONS