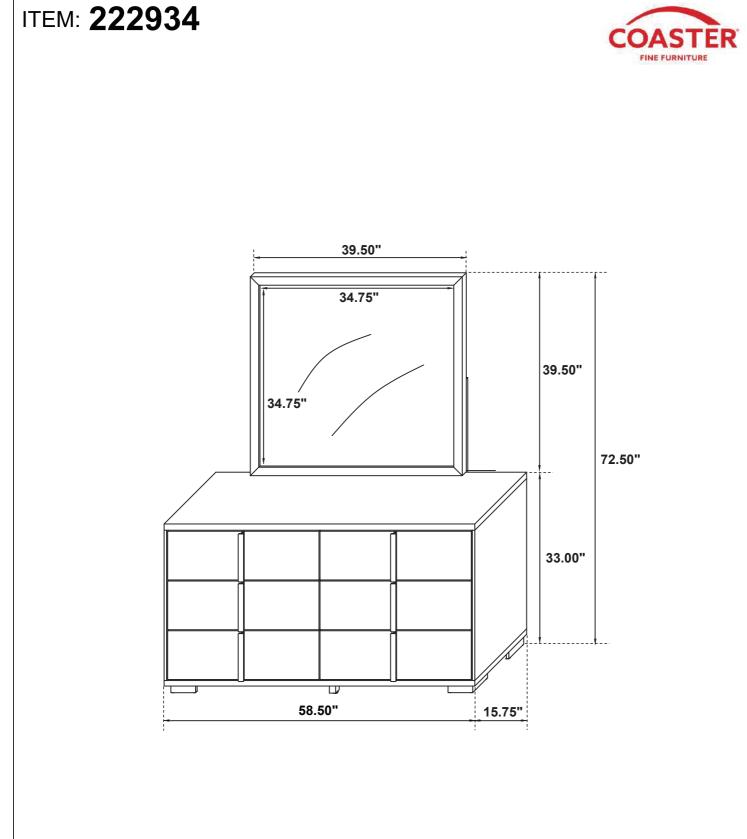

on the other end until snug. Pull down on the beaded end until it snap locks into the keyhole slot.
- 7. To double lock return the beaded end back through the keyhole as shown.
- 8. Check to make sure the cable tie is securely laced and locked to the brackets.









Fine Furniture for every stage of life





## ITEM: 222934 ASSEMBLY INSTRUCTIONS



### **ASSEMBLY TIPS:**

- 1. Remove hardware from box and sort by size.
- 2. Please check to see that all hardware and parts are present prior to start of assembly.
- 3. Please follow attached instructions in the same sequence as numbered to assure fast & easy assembly.



#### WARNING!

1. Don't attempt to repair or modify parts that are broken or defective. Please contact the store immediately.





# ITEM: 222934 ASSEMBLY INSTRUCTIONS





Note: Dimension tolerance ±5%