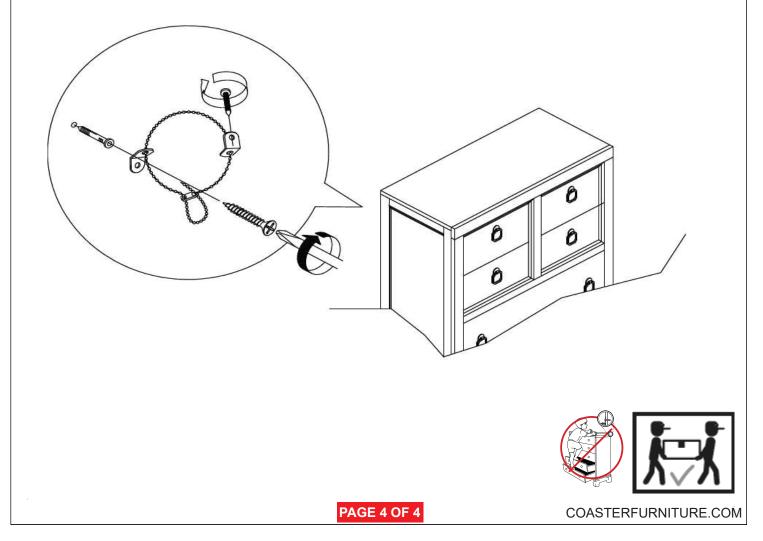

## ANTI-TIPPING INSTALLMENT INSTRUCTIONS FURNITURE TIPPING RESTRAINT

### WARNING

Injury may result from tipping furniture. This restraint may protect against tipping furniture. Do not allow children to climb on furniture.

This restraint is not a substitute for proper adult supervision.

Failure to detach this restraint before moving the furniture may result in injury and damage.

- 1. Attach one of the mounting brackets securely to the back edge of the furniture. Use the short screw.
- 2. Determine where the furniture is to be placed and mark location on the wall for the mounting bracket screw hole approximately 2" below the bracket mounted to the edge of the furniture.
- 3. Drill a 3/16" hole in the wall. Press the plastic wall plug into the hole and gently tap until the flange on the wall plug is against the wall surface.
- 4. Position the bracket over the wall plug and use the long screw to securely attach the bracket to the wall.
- 5. Place the furniture so the bracket on the back edge is in line with the bracket on the wall.
- 6. Lace an end of the cable tie down through each bracket. Bring both ends together and slide the beaded end of the cable tie through the keyhole shaped slot on the other end until snug. Pull down on the beaded end until it snap locks into the keyhole slot.
- 7. To double lock return the beaded end back through the keyhole as shown.
- 8. Check to make sure the cable tie is securely laced and locked to the brackets.