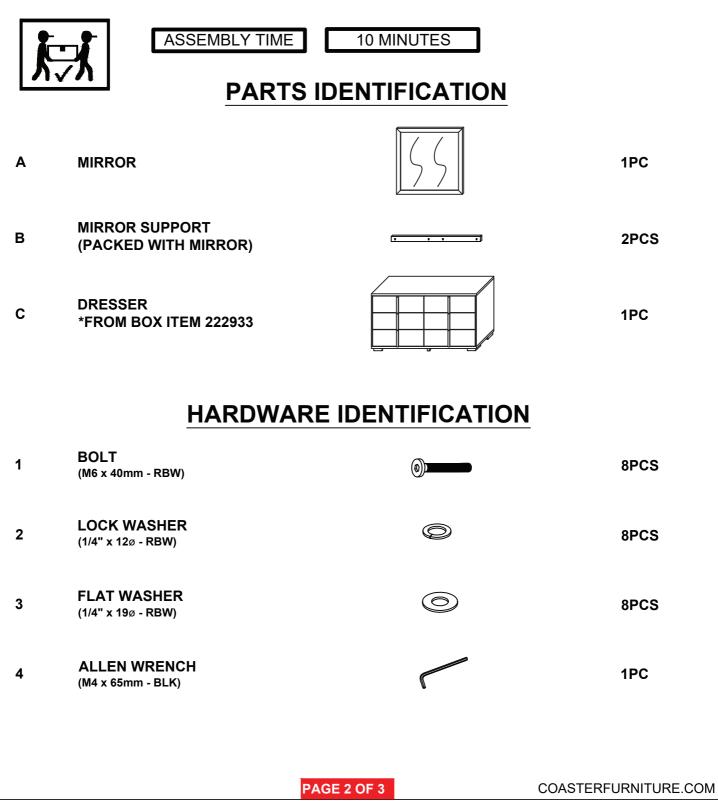

## ITEM: 222934 ASSEMBLY INSTRUCTIONS

### **ASSEMBLY TIPS:**

- 1. Remove hardware from box and sort by size.
- 2. Please check to see that all hardware and parts are present prior to start of assembly.
- 3. Please follow attached instructions in the same sequence as numbered to assure fast & easy assembly.

#### WARNING!

1. Don't attempt to repair or modify parts that are broken or defective. Please contact the store immediately.

## HARDWARE IDENTIFICATION