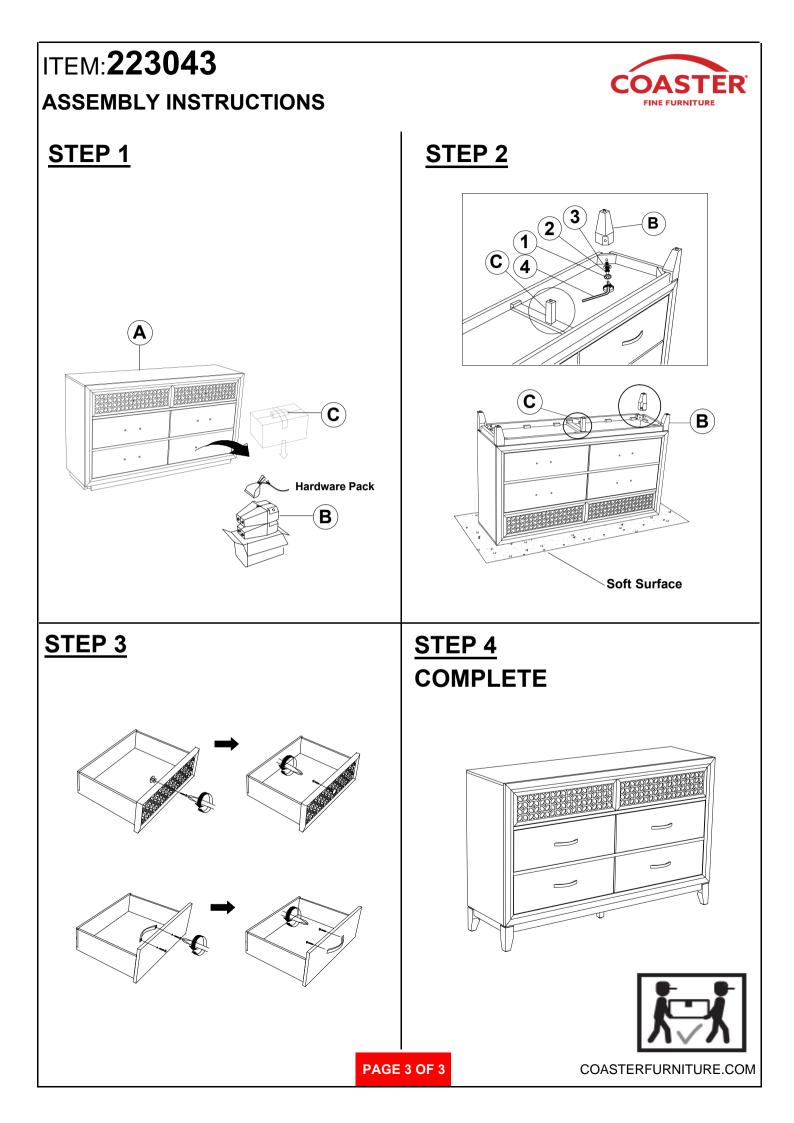

### ITEM: 223043 ASSEMBLY INSTRUCTIONS

#### **ASSEMBLY TIPS:**

- 1. Remove hardware from box and sort by size.
- 2. Please check to see that all hardware and parts are present prior to start of assembly.
- 3. Please follow attached instructions in the same sequence as numbered to assure fast & easy assembly.

#### WARNING!

1. Don't attempt to repair or modify parts that are broken or defective. Please contact the store immediately.

2. This product is for home use only and not intended for commercial establishments.

PAGE 2 OF 3

Fine Furniture for every stage of life

REVISION 0 : 06/26/2023