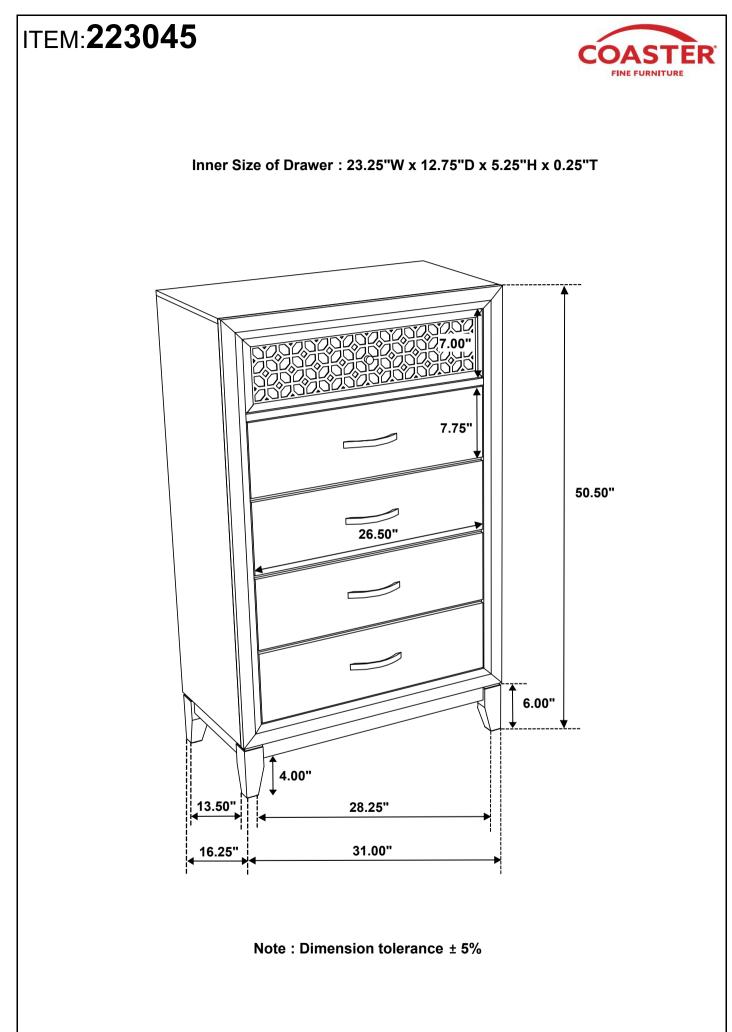

# ITEM:223045

### **ASSEMBLY INSTRUCTIONS**

Phillips head screw driver is required in the assembly process; however, manufacturer does not provide this item.

PAGE 2 OF 3