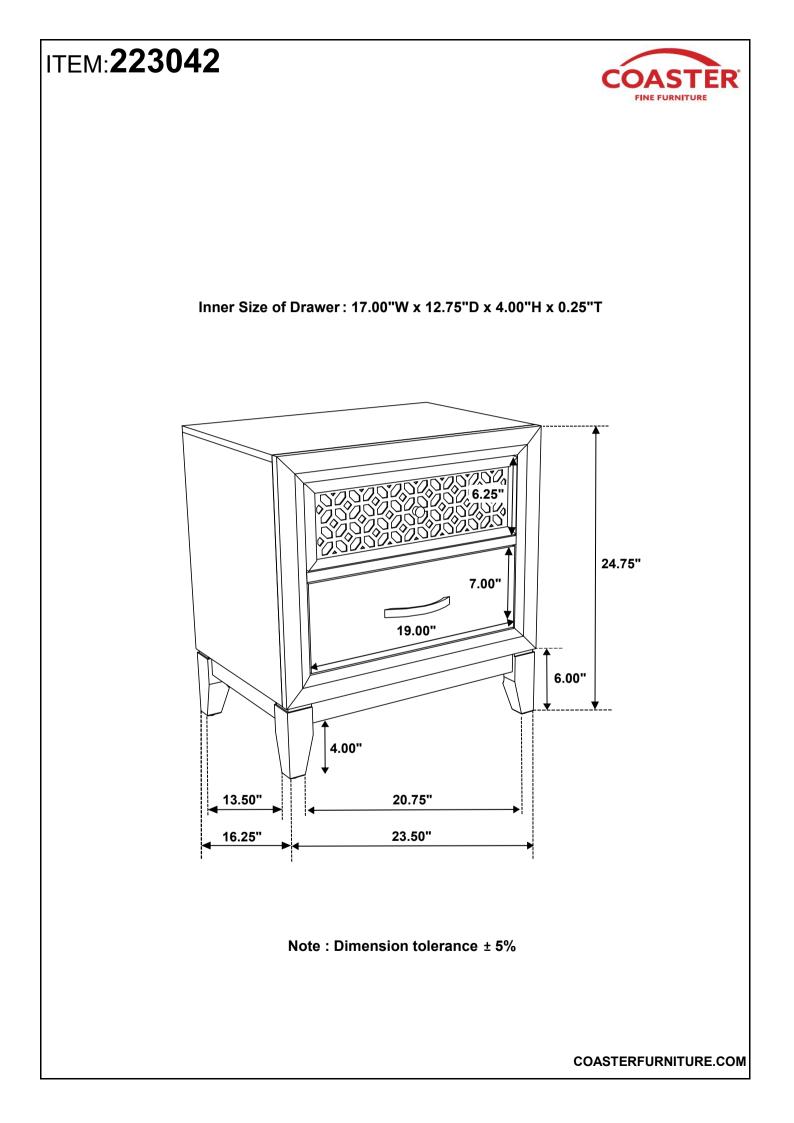

and not intended for commercial establishments.



PAGE 2 OF 4

## ITEM:223041KE (B1&B2)

### **ASSEMBLY INSTRUCTIONS**















Fine Furniture for every stage of life



REVISION 0 : 06/26/2023



## ITEM:223042

### **ASSEMBLY INSTRUCTIONS**

#### **ASSEMBLY TIPS:**

- 1. Remove hardware from box and sort by size.
- 2. Please check to see that all hardware and parts are present prior to start of assembly.
- 3. Please follow attached instructions in the same sequence as numbered to assure fast & easy assembly.



#### WARNING!

1. Don't attempt to repair or modify parts that are broken or defective. Please contact the store immediately.

2. This product is for home use only and not intended for commercial establishments.





5 MINUTES

### PARTS IDENTIFICATION



PAGE 2 OF 3











Fine Furniture for every stage of life



REVISION 0 : 06/26/2023



### ITEM: 223043 ASSEMBLY INSTRUCTIONS



#### **ASSEMBLY TIPS:**

- 1. Remove hardware from box and sort by size.
- 2. Please check to see that all hardware and parts are present prior to start of assembly.
- 3. Please follow attached instructions in the same sequence as numbered to assure fast & easy assembly.



#### WARNING!

1. Don't attempt to repair or modify parts that are broken or defective. Please contact the store immediately.

2. This product is for home use only and not intended for commercial establishments.



PAGE 2 OF 3









Fine Furniture for every stage of life



REVISION 0 : 06/26/2023



## ITEM:223044

### **ASSEMBLY INSTRUCTIONS**



#### **ASSEMBLY TIPS:**

- 1. Remove hardware from box