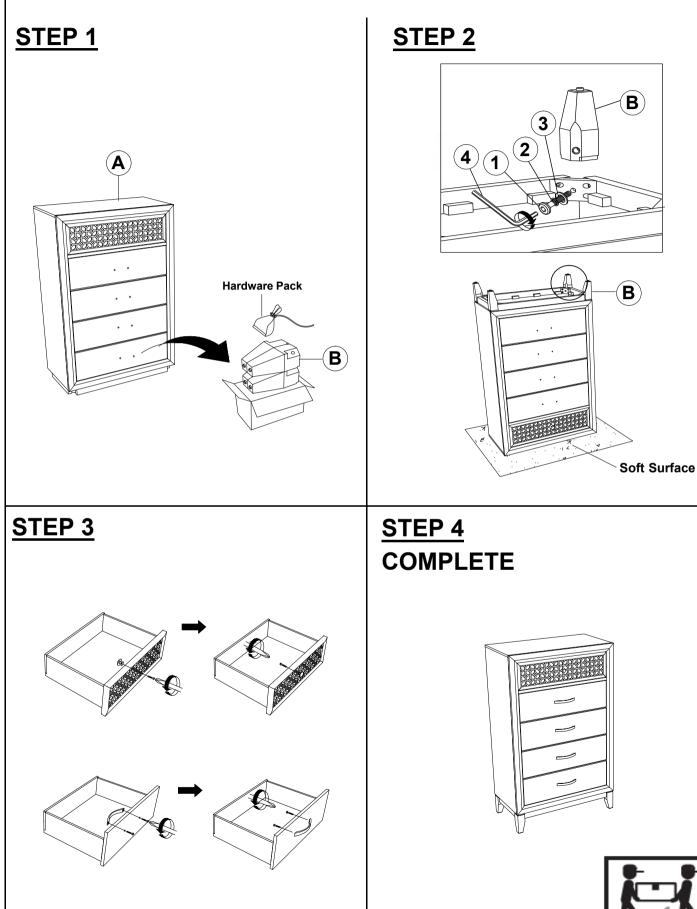

# ITEM:223045

### **ASSEMBLY INSTRUCTIONS**

#### **ASSEMBLY TIPS:**

- 1. Remove hardware from box and sort by size.
- 2. Please check to see that all hardware and parts are present prior to start of assembly.
- 3. Please follow attached instructions in the same sequence as numbered to assure fast & easy assembly.

#### WARNING!

1. Don't attempt to repair or modify parts that are broken or defective. Please contact the store immediately.

2. This product is for home use only and not intended for commercial establishments.

Phillips head screw driver is required in the assembly process; however, manufacturer does not provide this item.

PAGE 2 OF 3

### ITEM: 223045 ASSEMBLY INSTRUCTIONS

PAGE 3 OF 3