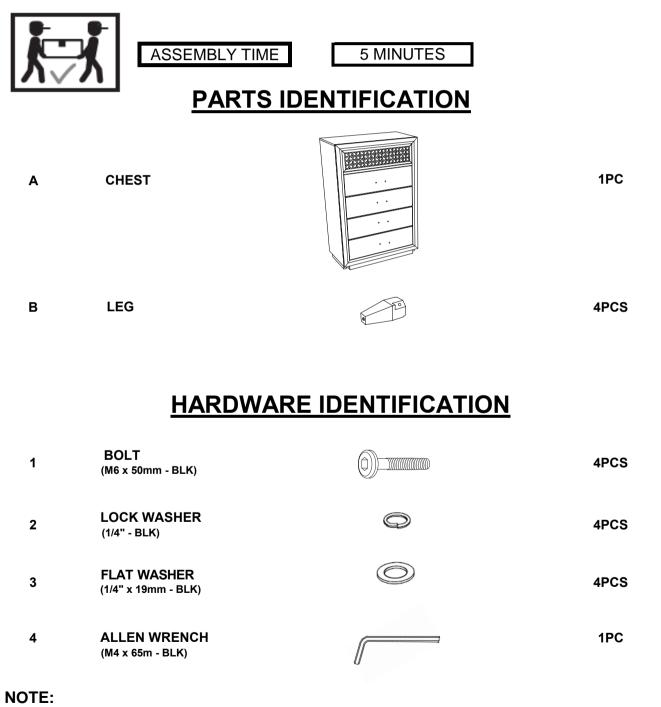

mpt to repair or modify parts that are broken or defective. Please contact the store immediately.

2. This product is for home use only and not intended for commercial establishments.











Fine Furniture for every stage of life



REVISION 0 : 06/26/2023



# ITEM:223045

### **ASSEMBLY INSTRUCTIONS**



#### **ASSEMBLY TIPS:**

- 1. Remove hardware from box and sort by size.
- 2. Please check to see that all hardware and parts are present prior to start of assembly.
- 3. Please follow attached instructions in the same sequence as numbered to assure fast & easy assembly.



#### WARNING!

1. Don't attempt to repair or modify parts that are broken or defective. Please contact the store immediately.

2. This product is for home use only and not intended for commercial establishments.



Phillips head screw driver is required in the assembly process; however, manufacturer does not provide this item.

PAGE 2 OF 3

### ITEM: 223045 ASSEMBLY INSTRUCTIONS





PAGE 3 OF 3