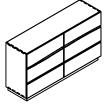

# ASSEMBLY INSTRUCTIONS COASTER FINE FURNITURE

Fine Furniture for every stage of life

223253 Dresser

REVISION 0: 05/28/2018 REVISION 1: 04/22/2019 REVISION 2: 07/25/2019 REVISION 3: 04/05/2024

Inner Size of Drawer A: 28.25"W X 13.75"D X 5.50"H X 0.50"T Inner Size of Drawer B: 28.25"W X 13.75"D X 7.00"H X 0.50"T Inner Size of Drawer C: 28.25"W X 13.75"D X 7.00"H X 0.50"T