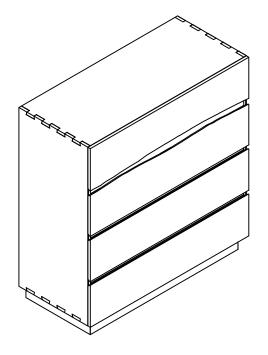

1PC

DRESSER
B \* FROM BOX ITEM #223253



1PC

C MIRROR SUPPORT ( PACKED WITH MIRROR )



2PCS

#### HARDWARE IDENTIFICATION

1 BOLT ( M6 x 35mm - BLK )



8PCS

2 LOCK WASHER (Ø13 x Ø6 x 1mm - BLK)



8PCS

3 FLAT WASHER (Ø16 x Ø6.5 x 1mm - BLK)



8PCS

Z-ALLEN WRENCH (4MM - WHT)



1PC

## **ASSEMBLY INSTRUCTIONS**







## STEP 2 COMPLETE











# ASSEMBLY INSTRUCTIONS COASTER FINE FURNITURE



Fine Furniture for every stage of life

223255 Chest

REVISION 0: 05/28/2018 REVISION 1: 09/27/2018 REVISION 2: 04/22/2019 REVISION 3: 07/25/2019 REVISION 4: 10/02/2023 REVISION 5: 04/05/2024

## **ASSEMBLY INSTRUCTIONS**

# COASTER

## STEP 1 OPTIONAL DIVIDER



# STEP 2 OPTIONAL DIVIDER



h 2412

## **ASSEMBLY INSTRUCTIONS**

## STEP 3

## **OPTIONAL DIVIDER**





## STEP 4 COMPLETE







## ANTI-TIPPING INSTALLATION INSTRUCTIONS **FURNITURE TIPPING RESTRAINT**

#### **WARNING**

Injury may result from tipping furniture.

This restraint may protect against tipping furniture.

Do not allow children to climb on furniture.

This restraint is not a substitute for proper adult supervision.

Failure to detach this restraint before moving the furniture may result in injury and damage.

- 1. Attach one of the mounting brackets securely to the back edge of the unit, using the short screw.
- 2. Determine where the unit is to be placed, and mark the location on the wall for the other mounting bracket. The bracket on the wall needs to be approximately 2" below the bracket mounted to the edge of the unit.
- 3. Drill a hole in the wall. Insert the plastic wall anchor into the hole