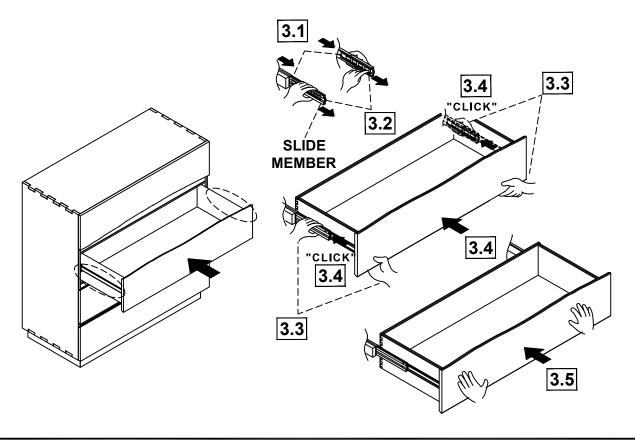

IFICATION

A MIRROR



1PC

DRESSER
B \* FROM BOX ITEM #223253



1PC

C MIRROR SUPPORT ( PACKED WITH MIRROR )



2PCS

#### HARDWARE IDENTIFICATION

1 BOLT ( M6 x 35mm - BLK )



8PCS

2 LOCK WASHER (Ø13 x Ø6 x 1mm - BLK)



8PCS

3 FLAT WASHER (Ø16 x Ø6.5 x 1mm - BLK)



8PCS

Z-ALLEN WRENCH (4MM - WHT)



1PC

## **ASSEMBLY INSTRUCTIONS**







## STEP 2 COMPLETE











# ASSEMBLY INSTRUCTIONS COASTER FINE FURNITURE



Fine Furniture for every stage of life

223255 Chest

REVISION 0: 05/28/2018 REVISION 1: 09/27/2018 REVISION 2: 04/22/2019 REVISION 3: 07/25/2019 REVISION 4: 10/02/2023 REVISION 5: 04/05/2024

## **ASSEMBLY INSTRUCTIONS**

# COASTER

## STEP 1 OPTIONAL DIVIDER



# STEP 2 OPTIONAL DIVIDER



h 2412

## **ASSEMBLY INSTRUCTIONS**

## STEP 3

## **OPTIONAL DIVIDER**





## STEP 4 COMPLETE







## ANTI-TIPPING INSTALLATION INSTRUCTIONS **FURNITURE TIPPING RESTRAINT**

#### **WARNING**

Injury may result from tipping furniture.

This restraint may protect against tipping furniture.

Do not allow children to climb on furniture.

This restraint is not a substitute for proper adult supervision.

Failure to detach this restraint before moving the furniture may result in injury and damage.

- 1. Attach one of the mounting brackets securely to the back edge of the unit, using the short screw.
- 2. Determine where the unit is to be placed, and mark the location on the wall for the other mounting bracket. The bracket on the wall needs to be approximately 2" below the bracket mounted to the edge of the unit.
- 3. Drill a hole in the wall. Insert the plastic wall