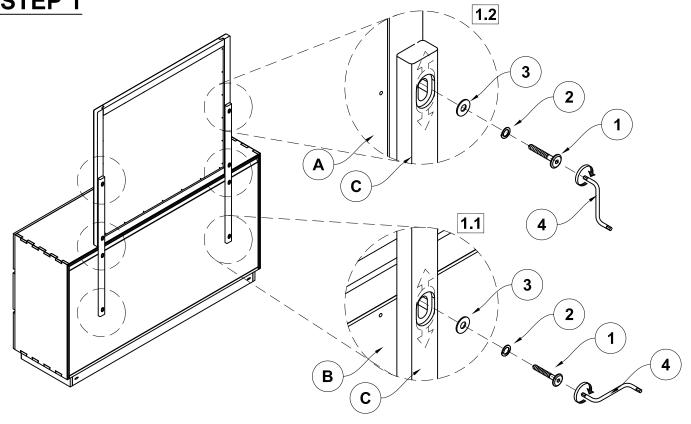

## ASSEMBLY INSTRUCTIONS COASTER FINE FURNITURE

Fine Furniture for every stage of life

223254 No. 2027 Mirror

#### PARTS IDENTIFICATION

A MIRROR

1PC

DRESSER
B \* FROM BOX ITEM #223253

1PC

C MIRROR SUPPORT ( PACKED WITH MIRROR )

2PCS

#### HARDWARE IDENTIFICATION

1 BOLT ( M6 x 35mm - BLK )

8PCS

2 LOCK WASHER (Ø13 x Ø6 x 1mm - BLK)

8PCS

3 FLAT WASHER (Ø16 x Ø6.5 x 1mm - BLK)

8PCS

Z-ALLEN WRENCH (4MM - WHT)