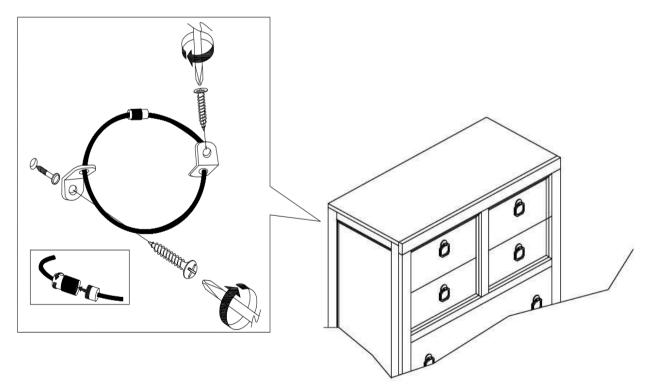

## ANTI-TIPPING INSTALLATION INSTRUCTIONS FURNITURE TIPPING RESTRAINT

#### **WARNING**

Injury may result from tipping furniture.

This restraint may protect against tipping furniture.

Do not allow children to climb on furniture.

This restraint is not a substitute for proper adult supervision.

Failure to detach this restraint before moving the furniture may result in injury and damage.

- 1. Attach one of the mounting brackets securely to the back edge of the unit, using the short screw.
- 2. Determine where the unit is to be placed, and mark the location on the wall for the other mounting bracket. The bracket on the wall needs to be approximately 2" below the bracket mounted to the edge of the unit.
- 3. Drill a hole in the wall. Insert the plastic wall anchor into the hole and if necessary, use a small block of wood and hammer to tap it in so that it's flush with the wall.
- 4. Attach the bracket over the plastic wall anchor using the long screw.
- 5. Place the unit against the wall, both brackets need to be facing each other.
- 6. Lace an end of the restraint strap through the hole in each bracket. Bring both ends together and rotate the thumb nut onto the threaded end until tight.
- 7. Ensure that the restraint strap is securely laced and locked.