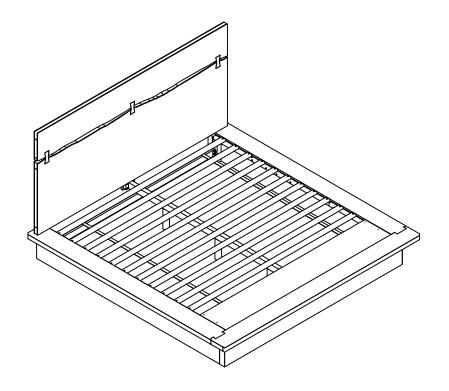

m - BLK )               | <b>@</b> !!!!!!!!!!!! | 4PCS  | 16 | ALLEN WRENCH<br>(5mm - BLK)                   |            | , 1PC |
| 11 | BOLT 4<br>( M8 x 90mm - BLK )               | <b>@</b>              | 4PCS  | 17 | LONG PAN HEAD SCREW<br>(Ø7 x Ø1 1/4" - BLK)   | Opposition | 26PCS |
| 12 | LOCK WASHER<br>( Ø13 x Ø8 x 2mm - BLK )     |                       | 12PCS | 18 | SHORT PAN HEAD SCREW<br>(Ø6 x Ø5/8" - BLK)    | Oppos      | 4PCS  |
| 13 | BIG FLAT WASHER<br>( Ø18 x Ø8 x 1mm - BLK ) | 0                     | 8PCS  |    |                                               |            |       |

#### NOTE:

Phillips head screw driver is required in the assembly process; however, manufacturer does not provide this item.





PAGE 5 OF 7

COASTERFURNITURE.COM





## STEP 8 COMPLETE





## ITEM: 223250KW (B1&B2)



Inner Size: 84.25"W X 90.00"D





# ASSEMBLY INSTRUCTIONS COASTER FINE FURNITURE



Fine Furniture for every stage of life

223253 Dresser

REVISION 0: 05/28/2018 REVISION 1: 04/22/2019 REVISION 2: 07/25/2019 REVISION 3: 04/05/2024



## ANTI-TIPPING INSTALLATION INSTRUCTIONS FURNITURE TIPPING RESTRAINT

#### **WARNING**

Injury may result from tipping furniture.

This restraint may protect against tipping furniture.

Do not allow children to climb on furniture.

This restraint is not a substitute for proper adult supervision.

Failure to detach this restraint before moving the furniture may result in injury and damage.

- 1. Attach one of the mounting brackets securely to the back edge of the unit, using the short screw.
- 2. Determine where the unit is t