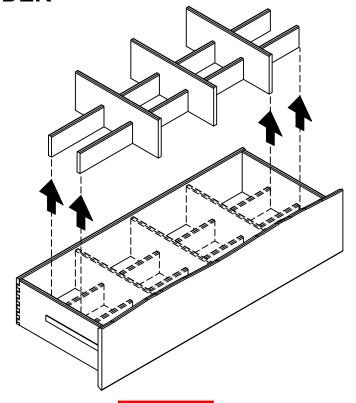

## STEP 1 OPTIONAL DIVIDER

# STEP 2 OPTIONAL DIVIDER

h 2412

## **OPTIONAL DIVIDER**