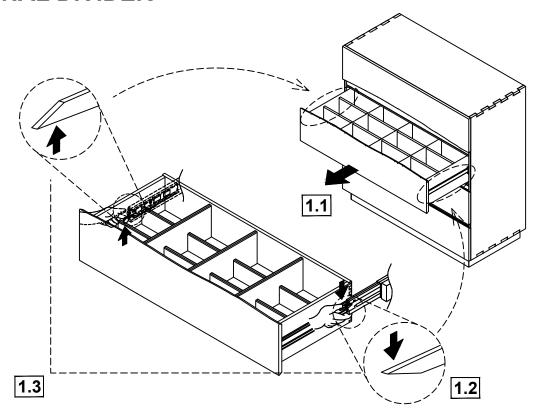

## STEP 1 OPTIONAL DIVIDER

# STEP 2 OPTIONAL DIVIDER

h 2412

## **OPTIONAL DIVIDER**