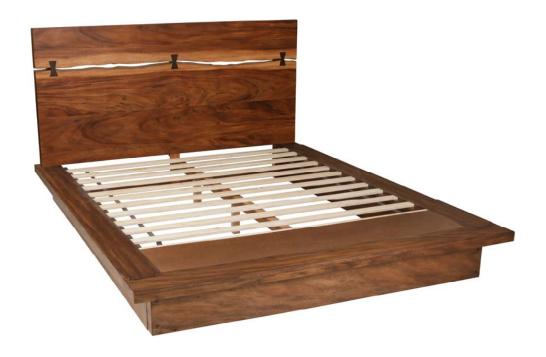

## ASSEMBLY INSTRUCTIONS COASTER FINE FURNITURE

Fine Furniture for every stage of life

223250KW (B1&B2) California King Bed

REVISION 0: 08/10/2018 REVISION 1: 04/22/2019 REVISION 2: 09/12/2019

## ITEM: 223250KW (B1&B2)

Inner Size: 84.25"W X 90.00"D