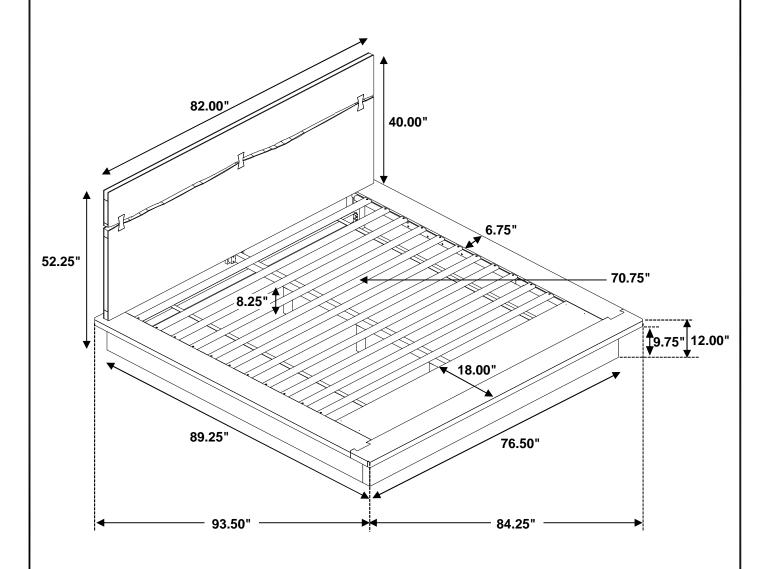

LLEN WRENCH<br>(5mm - BLK)                   |            | , 1PC |
| 11 | BOLT 4<br>( M8 x 90mm - BLK )               | <b>@</b>              | 4PCS  | 17 | LONG PAN HEAD SCREW<br>(Ø7 x Ø1 1/4" - BLK)   | Opposition | 26PCS |
| 12 | LOCK WASHER<br>( Ø13 x Ø8 x 2mm - BLK )     |                       | 12PCS | 18 | SHORT PAN HEAD SCREW<br>(Ø6 x Ø5/8" - BLK)    | Oppos      | 4PCS  |
| 13 | BIG FLAT WASHER<br>( Ø18 x Ø8 x 1mm - BLK ) | 0                     | 8PCS  |    |                                               |            |       |

#### NOTE:

Phillips head screw driver is required in the assembly process; however, manufacturer does not provide this item.





PAGE 5 OF 7

COASTERFURNITURE.COM





## STEP 8 COMPLETE





## ITEM: 223250KW (B1&B2)



Inner Size: 84.25"W X 90.00"D





# ASSEMBLY INSTRUCTIONS COASTER FINE FURNITURE



Fine Furniture for every stage of life

223253 Dresser

REVISION 0: 05/28/2018 REVISION 1: 04/22/2019 REVISION 2: 07/25/2019 REVISION 3: 04/05/2024



## ANTI-TIPPING INSTALLATION INSTRUCTIONS FURNITURE TIPPING RESTRAINT

#### **WARNING**

Injury may result from tipping furniture.

This restraint may protect against tipping furniture.

Do not allow children to climb on furniture.

This restraint is not a substitute for proper adult supervision.

Failure to detach this restraint before moving the furniture may result in injury and damage.

- 1. Attach one of the mounting brackets securely to the back edge of the unit, using the short screw.
- 2. Determine where the unit is to be placed, and mark the location on the wall for the other mou