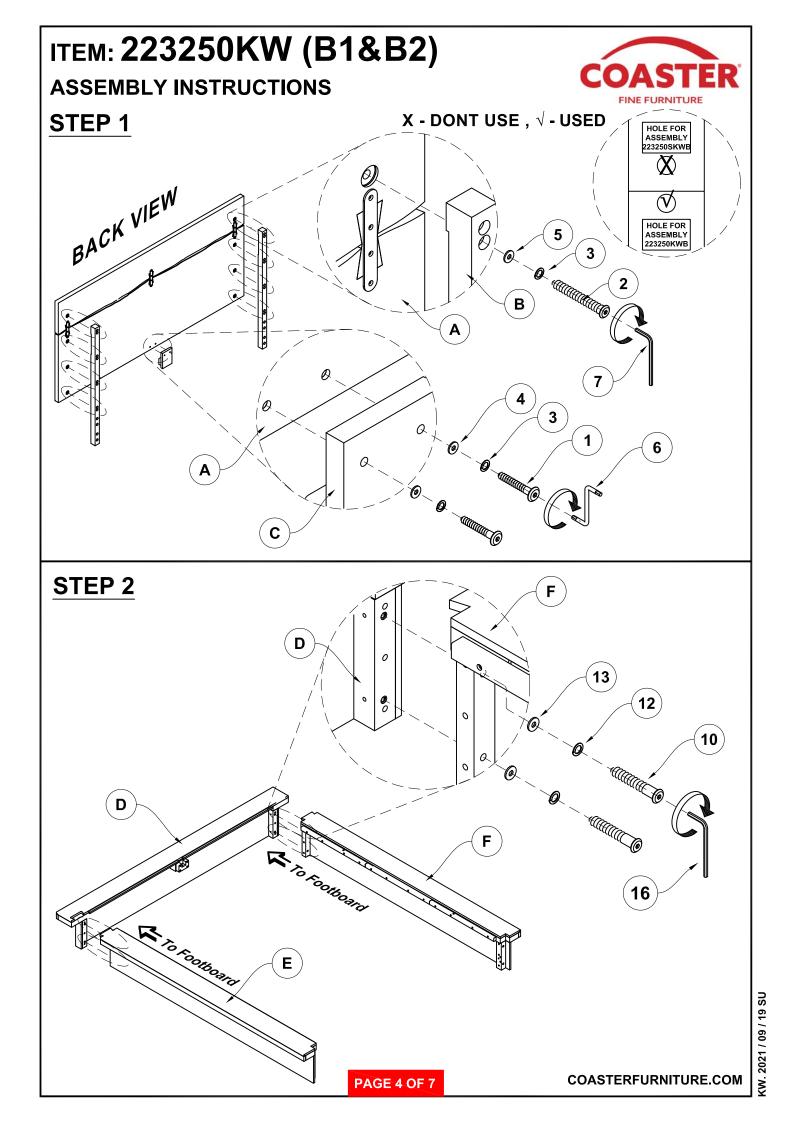

#### B1 (BOX 1) **HEADBOARD** 1PC **CENTER RAIL** 1PC **PANEL ROLL SLAT HEADBOARD** 2PCS В 1SET (13PCS) LEG **CENTER RAIL CENTER RAIL** С 1PC 3PCS **SUPPORT SUPPORT** WITH LEVELER B2 (BOX 2) **CONCEAL** 1PC Κ **PANEL FOOTBOARD** 1PC 223250KW (B1) FROM BOX 1 1PC HB **RIGHT HEADBOARD** 1PC Ε SIDE RAIL COMPLETE **LEFT** 1PC F SIDE RAIL TRESTLE BAR 1PC