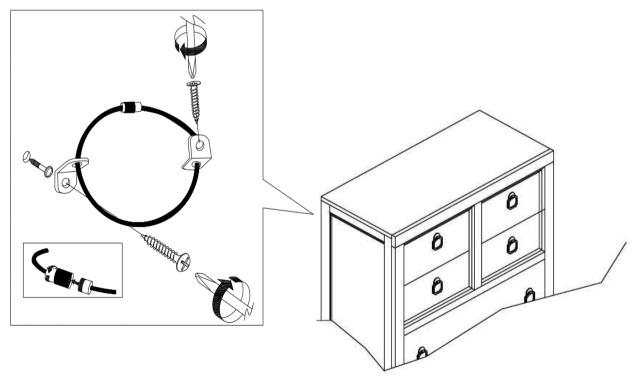

## ANTI-TIPPING INSTALLATION INSTRUCTIONS FURNITURE TIPPING RESTRAINT

#### **WARNING**

Injury may result from tipping furniture.

This restraint may protect against tipping furniture.

Do not allow children to climb on furniture.

This restraint is not a substitute for proper adult supervision.

Failure to detach this restraint before moving the furniture may result in injury and damage.

- 1. Attach one of the mounting brackets securely to the back edge of the unit, using the short screw.
- 2. Determine where the unit is to be placed, and mark the location on the wall for the other mounting bracket. The bracket on the wall needs to be approximately 2" below the bracket mounted to the edge of the unit.
- 3. Drill a hole in the wall. Insert the plastic wall anchor into the hole and if necessary, use a small block of wood and hammer to tap it in so that it's flush with the wall.
- 4. Attach the bracket over the plastic wall anchor using the long screw.
- 5. Place the unit against the wall, both brackets need to be facing each other.
- 6. Lace an end of the restraint strap through the hole in each bracket. Bring both ends together and rotate the thumb nut onto the threaded end until tight.
- 7. Ensure that the restraint strap is securely laced and locked.

## ANTI-TIPPING INSTALLATION INSTRUCTIONS **FURNITURE TIPPING RESTRAINT**