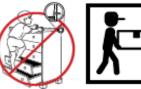

## ANTI-TIPPING INSTALLATION INSTRUCTIONS FURNITURE TIPPING RESTRAINT

#### **WARNING**

Injury may result from tipping furniture.

This restraint may protect against tipping furniture.

Do not allow children to climb on furniture.

This restraint is not a substitute for proper adult supervision.

Failure to detach this restraint before moving the furniture may result in injury and damage.

- 1. Attach one of the mounting brackets securely to the back edge of the unit, using the short screw.
- 2. Determine where the unit is to be placed, and mark the location on the wall for the other mounting bracket. The bracket on the wall needs to be approximately 2" below the bracket mounted to the edge of the unit.
- 3. Drill a hole in the wall. Insert the plastic wall anchor into the hole and if necessary, use a small block of wood and hammer to tap it in so that it's flush with the wall.
- 4. Attach the bracket over the plastic wall anchor using the long screw.
- 5. Place the unit against the wall, both brackets need to be facing each other.
- 6. Lace an end of the restraint strap through the hole in each bracket. Bring both ends together and rotate the thumb nut onto the threaded end until tight.
- 7. Ensure that the restraint strap is securely laced and locked.