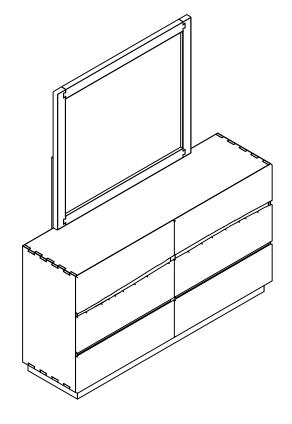

# ASSEMBLY INSTRUCTIONS COASTER FINE FURNITURE

Fine Furniture for every stage of life

223253 Dresser

REVISION 0: 05/28/2018 REVISION 1: 04/22/2019 REVISION 2: 07/25/2019 REVISION 3: 04/05/2024

## ASSEMBLY INSTRUCTIONS COASTER FINE FURNITURE

Fine Furniture for every stage of life

223254 No. 2027 Mirror

#### PARTS IDENTIFICATION

A MIRROR

1PC

DRESSER
B \* FROM BOX ITEM #223253

1PC

C MIRROR SUPPORT ( PACKED WITH MIRROR )

2PCS