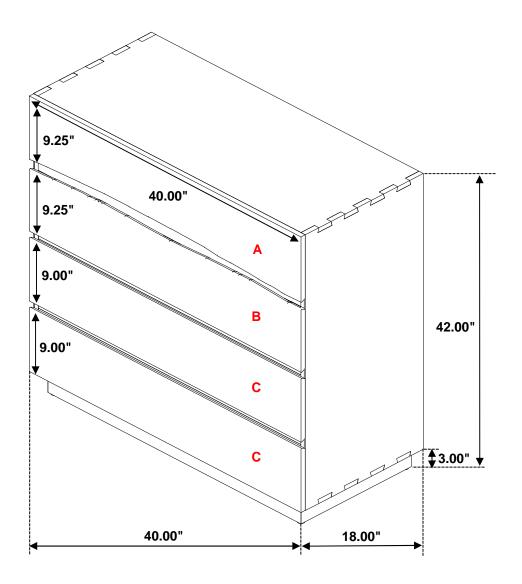

Inner Size of Drawer A: 28.25"W X 13.75"D X 5.50"H X 0.50"T Inner Size of Drawer B: 28.25"W X 13.75"D X 7.00"H X 0.50"T Inner Size of Drawer C: 28.25"W X 13.75"D X 7.00"H X 0.50"T