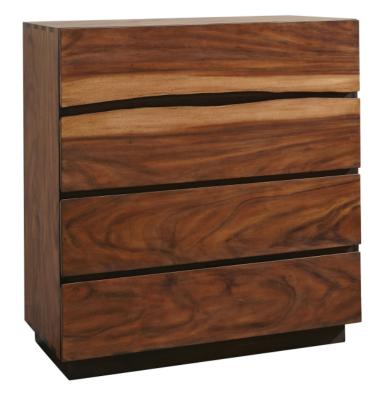

# ASSEMBLY INSTRUCTIONS COASTER FINE FURNITURE

Fine Furniture for every stage of life

223255 Chest

REVISION 0: 05/28/2018 REVISION 1: 09/27/2018 REVISION 2: 04/22/2019 REVISION 3: 07/25/2019 REVISION 4: 10/02/2023 REVISION 5: 04/05/2024

Inner Size of Drawer A : 36.50"W X 13.75"D X 4.25"H X 0.50"T Inner Size of Drawer B : 36.50"W X 13.75"D X 5.75"H X 0.50"T Inner Size of Drawer C : 36.50"W X 13.75"D X 5.75"H X 0.50"T