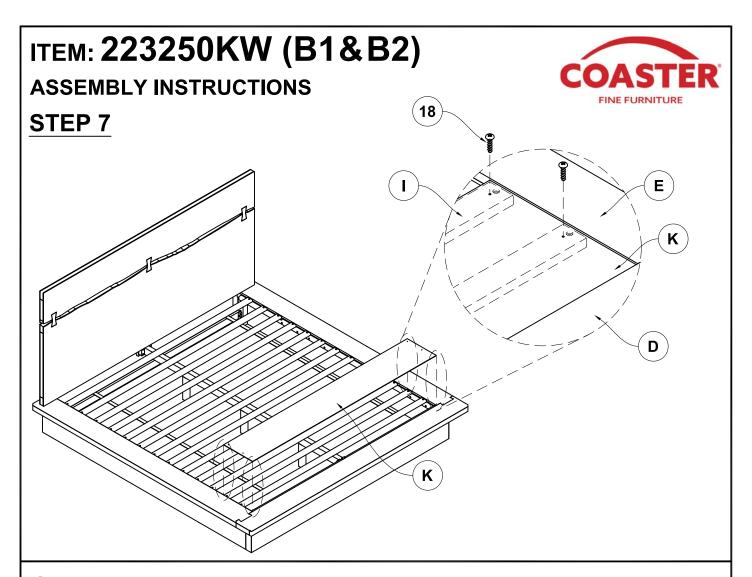

| BOLT 3<br>( M8 x 60mm - BLK )               | <b>@</b> !!!!!!!!!!!! | 4PCS  | 16 | ALLEN WRENCH<br>(5mm - BLK)                   |            | , 1PC |
| 11 | BOLT 4<br>( M8 x 90mm - BLK )               | <b>@</b>              | 4PCS  | 17 | LONG PAN HEAD SCREW<br>(Ø7 x Ø1 1/4" - BLK)   | Opposition | 26PCS |
| 12 | LOCK WASHER<br>( Ø13 x Ø8 x 2mm - BLK )     |                       | 12PCS | 18 | SHORT PAN HEAD SCREW<br>(Ø6 x Ø5/8" - BLK)    | Oppos      | 4PCS  |
| 13 | BIG FLAT WASHER<br>( Ø18 x Ø8 x 1mm - BLK ) | 0                     | 8PCS  |    |                                               |            |       |

#### NOTE:

Phillips head screw driver is required in the assembly process; however, manufacturer does not provide this item.





PAGE 5 OF 7

COASTERFURNITURE.COM





## STEP 8 COMPLETE





## ITEM: 223250KW (B1&B2)



Inner Size: 84.25"W X 90.00"D





# ASSEMBLY INSTRUCTIONS COASTER FINE FURNITURE



Fine Furniture for every stage of life

223253 Dresser

REVISION 0: 05/28/2018 REVISION 1: 04/22/2019 REVISION 2: 07/25/2019 REVISION 3: 04/05/2024



## ANTI-TIPPING INSTALLATION INSTRUCTIONS FURNITURE TIPPING RESTRAINT

#### **WARNING**

Injury may result from tipping furniture.

This restraint may protect against tipping furniture.

Do not allow children to climb on furniture.

This restraint is not a substitute for proper adult supervision.

Failure to detach this restraint before moving the furniture may result in injury and damage.

- 1. Attach one of the mounting brackets securely to the back edge of the unit, using the short screw.
- 2. Determi