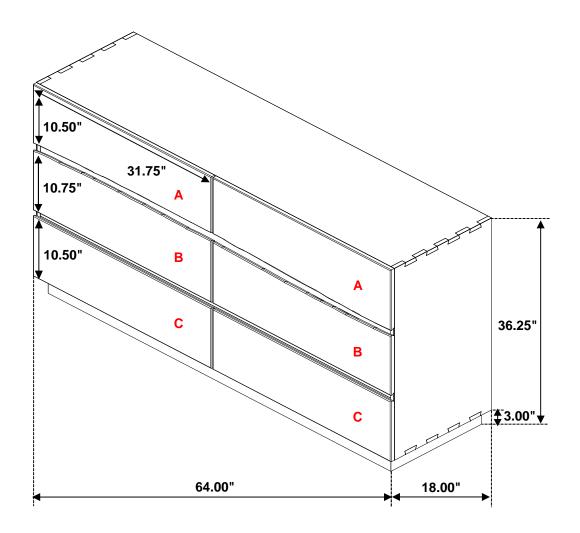

# ASSEMBLY INSTRUCTIONS COASTER FINE FURNITURE

Fine Furniture for every stage of life

223253 Dresser

REVISION 0: 05/28/2018 REVISION 1: 04/22/2019 REVISION 2: 07/25/2019 REVISION 3: 04/05/2024

Inner Size of Drawer A: 28.25"W X 13.75"D X 5.50"H X 0.50"T Inner Size of Drawer B: 28.25"W X 13.75"D X 7.00"H X 0.50"T Inner Size of Drawer C: 28.25"W X 13.75"D X 7.00"H X 0.50"T