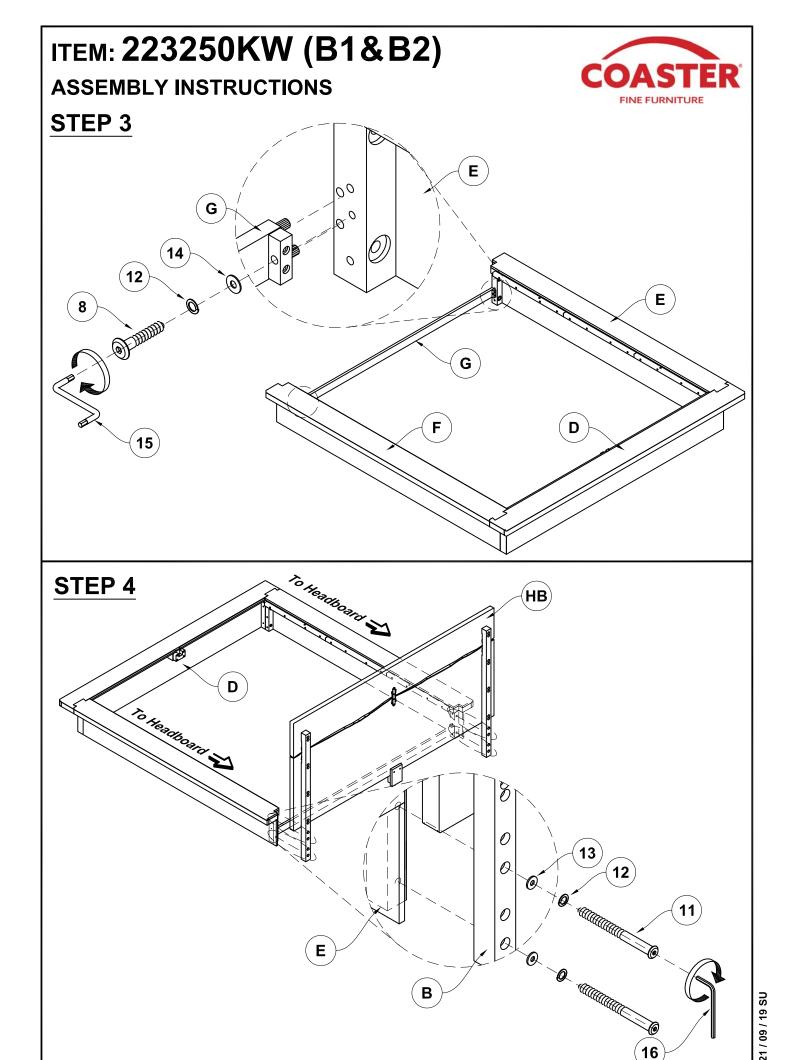

#### B1 (BOX 1) **HEADBOARD** 1PC **CENTER RAIL** 1PC **PANEL ROLL SLAT HEADBOARD** 2PCS В 1SET (13PCS) LEG **CENTER RAIL CENTER RAIL** С 1PC 3PCS **SUPPORT SUPPORT** WITH LEVELER B2 (BOX 2) **CONCEAL** 1PC Κ **PANEL FOOTBOARD** 1PC 223250KW (B1) FROM BOX 1 1PC HB **RIGHT HEADBOARD** 1PC Ε SIDE RAIL COMPLETE **LEFT** 1PC F SIDE RAIL TRESTLE BAR 1PC