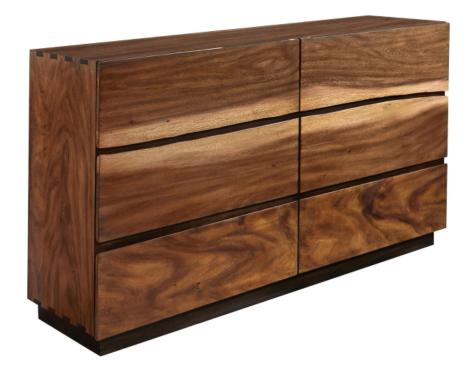

# ASSEMBLY INSTRUCTIONS COASTER FINE FURNITURE

Fine Furniture for every stage of life

223253 Dresser

REVISION 0: 05/28/2018 REVISION 1: 04/22/2019 REVISION 2: 07/25/2019 REVISION 3: 04/05/2024

Inner Size of Drawer A: 28.25"W X 13.75"D X 5.50"H X 0.50"T Inner Size of Drawer B: 28.25"W X 13.75"D X 7.00"H X 0.50"T Inner Size of Drawer C: 28.25"W X 13.75"D X 7.00"H X 0.50"T