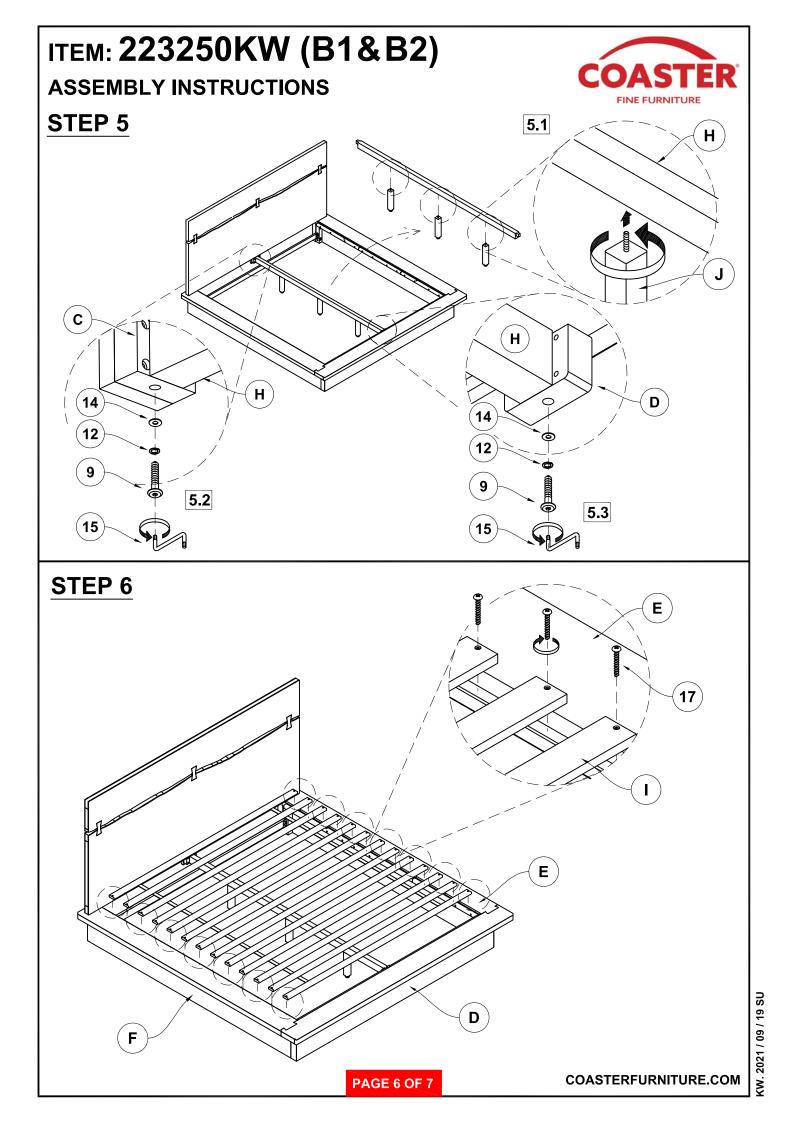

0 | BOLT 3<br>( M8 x 60mm - BLK )               | <b>@</b> !!!!!!!!!!!! | 4PCS  | 16 | ALLEN WRENCH<br>(5mm - BLK)                   |            | , 1PC |
| 11 | BOLT 4<br>( M8 x 90mm - BLK )               | <b>@</b>              | 4PCS  | 17 | LONG PAN HEAD SCREW<br>(Ø7 x Ø1 1/4" - BLK)   | Opposition | 26PCS |
| 12 | LOCK WASHER<br>( Ø13 x Ø8 x 2mm - BLK )     |                       | 12PCS | 18 | SHORT PAN HEAD SCREW<br>(Ø6 x Ø5/8" - BLK)    | Oppos      | 4PCS  |
| 13 | BIG FLAT WASHER<br>( Ø18 x Ø8 x 1mm - BLK ) | 0                     | 8PCS  |    |                                               |            |       |

#### NOTE:

Phillips head screw driver is required in the assembly process; however, manufacturer does not provide this item.





PAGE 5 OF 7

COASTERFURNITURE.COM





## STEP 8 COMPLETE





## ITEM: 223250KW (B1&B2)



Inner Size: 84.25"W X 90.00"D





# ASSEMBLY INSTRUCTIONS COASTER FINE FURNITURE



Fine Furniture for every stage of life

223253 Dresser

REVISION 0: 05/28/2018 REVISION 1: 04/22/2019 REVISION 2: 07/25/2019 REVISION 3: 04/05/2024



## ANTI-TIPPING INSTALLATION INSTRUCTIONS FURNITURE TIPPING RESTRAINT

#### **WARNING**

Injury may result from tipping furniture.

This restraint may protect against tipping furniture.

Do not allow children to climb on furniture.

This restraint is not a substitute for proper adult supervision.

Failure to detach this restraint before moving the furniture may result in injury and damage.

- 1. Attach one of the mounting brackets securely to the back edge of the unit, using the short screw.
- 2. Deter