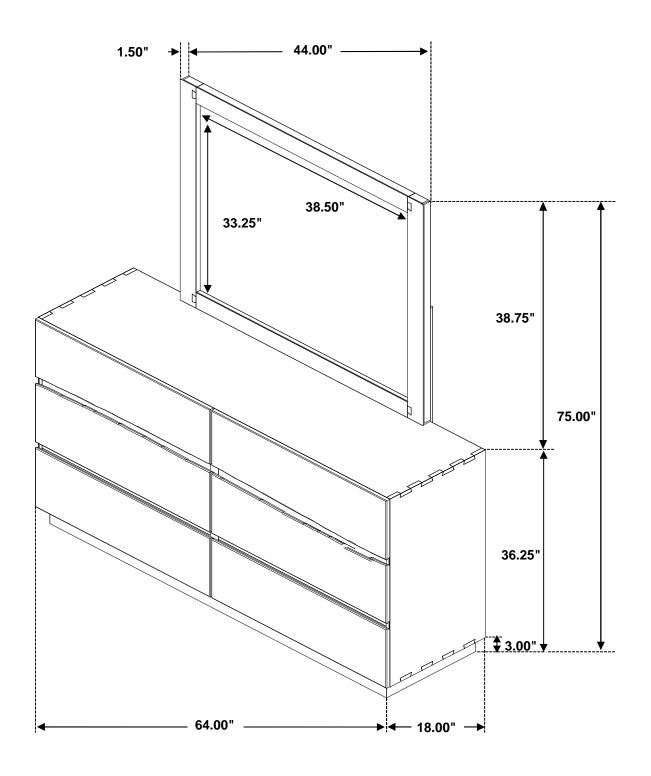

# ASSEMBLY INSTRUCTIONS COASTER FINE FURNITURE

Fine Furniture for every stage of life

223253 Dresser

REVISION 0: 05/28/2018 REVISION 1: 04/22/2019 REVISION 2: 07/25/2019 REVISION 3: 04/05/2024

Inner Size of Drawer A: 28.25"W X 13.75"D X 5.50"H X 0.50"T Inner Size of Drawer B: 28.25"W X 13.75"D X 7.00"H X 0.50"T Inner Size of Drawer C: 28.25"W X 13.75"D X 7.00"H X 0.50"T

## ASSEMBLY INSTRUCTIONS COASTER FINE FURNITURE

Fine Furniture for every stage of life

223254 No. 2027 Mirror

#### PARTS IDENTIFICATION

A MIRROR

1PC

DRESSER
B \* FROM BOX ITEM #223253

1PC

C MIRROR SUPPORT ( PACKED WITH MIRROR )

2PCS