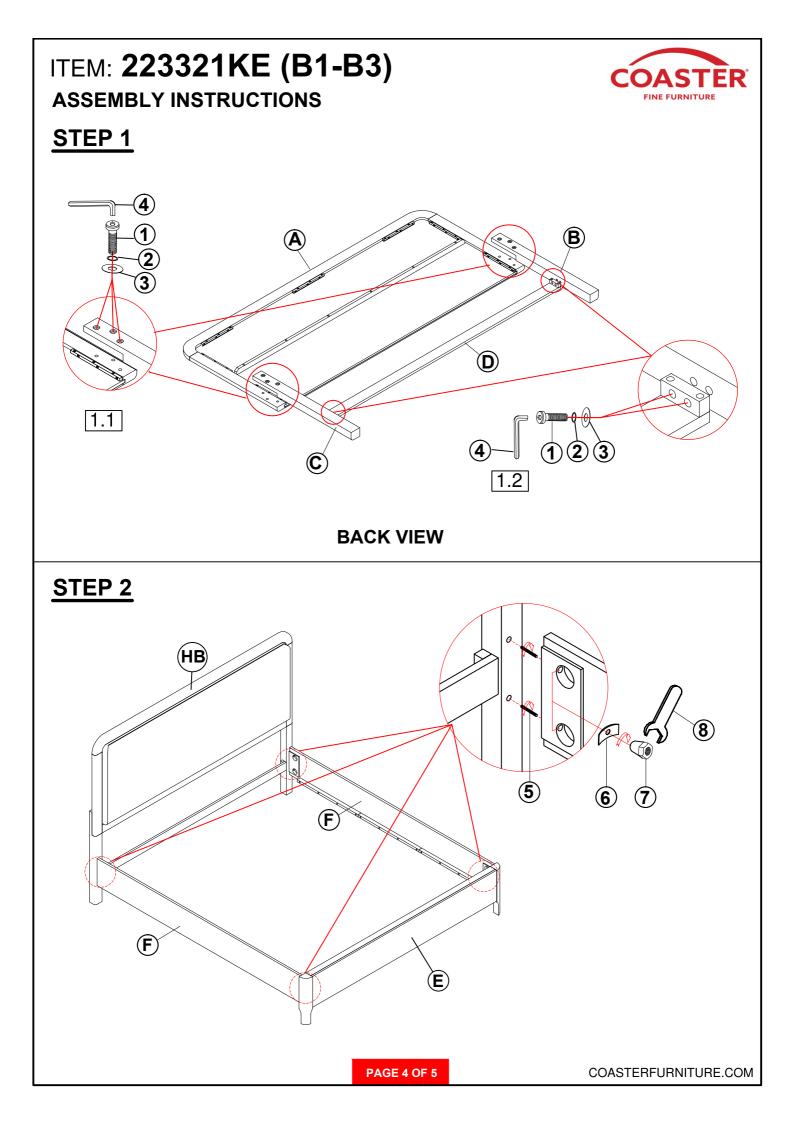

## ITEM: 223321KE (B1-B3)

### ASSEMBLY INSTRUCTIONS

#### **ASSEMBLY TIPS:**

- 1.Remove hardware from box and sort by size.
- 2.Please check to see that all hardware and parts are present prior to start of assembly.

3.Please follow attached instructions in the same sequence as numbered to assure fast & easy assembly.

#### WARNING!

1.Don't attempt to repair or modify parts that are broken or defective. Please contact the store immediately.

2. This product is for home use only and not intended for commercial establishments.