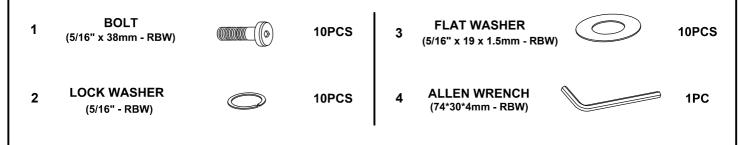

modify parts that are broken or defective. Please contact the store immediately.

2. This product is for home use only and not intended for commercial establishments.



## ITEM: 223321KE (B1-B3)



### ASSEMBLY INSTRUCTIONS

#### **ASSEMBLY TIPS:**

- 1.Remove hardware from box and sort by size.
- 2.Please check to see that all hardware and parts are present prior to start of assembly.

3.Please follow attached instructions in the same sequence as numbered to assure fast & easy assembly.

#### WARNING!



1.Don't attempt to repair or modify parts that are broken or defective. Please contact the store immediately.

2. This product is for home use only and not intended for commercial establishments.

## HARDWARE IDENTIFICATION

### Z-B1 (BOX 1) - HARDWARE PACK IS LOCATED IN 223321KE (B1)



#### Z-B3 (BOX 3) - HARDWARE PACK IS LOCATED IN 223321KE (B3)

| 5 | THREADED BOLT<br>(5/16" x 75mm - RBW)    |   | 8PCS | 8 | WRENCH<br>(13mm - RBW)              | 5          | 1PC  |
|---|------------------------------------------|---|------|---|-------------------------------------|------------|------|
| 6 | U-SQUARE WASHER<br>(25 x 15 x 2mm - RBW) | 0 | 8PCS | 9 | FLAT HEAD SCREW<br>(4 x 32mm - RBW) | a) manunas | 8PCS |
| 7 | HEX NUT<br>(5/16" x 17mm - RBW)          |   | 8PCS |   |                                     |            |      |

NOTE:

Phillips head screw driver is required in the assembly process; however, manufacturer does not provide this item.







COASTERFURNITURE.COM