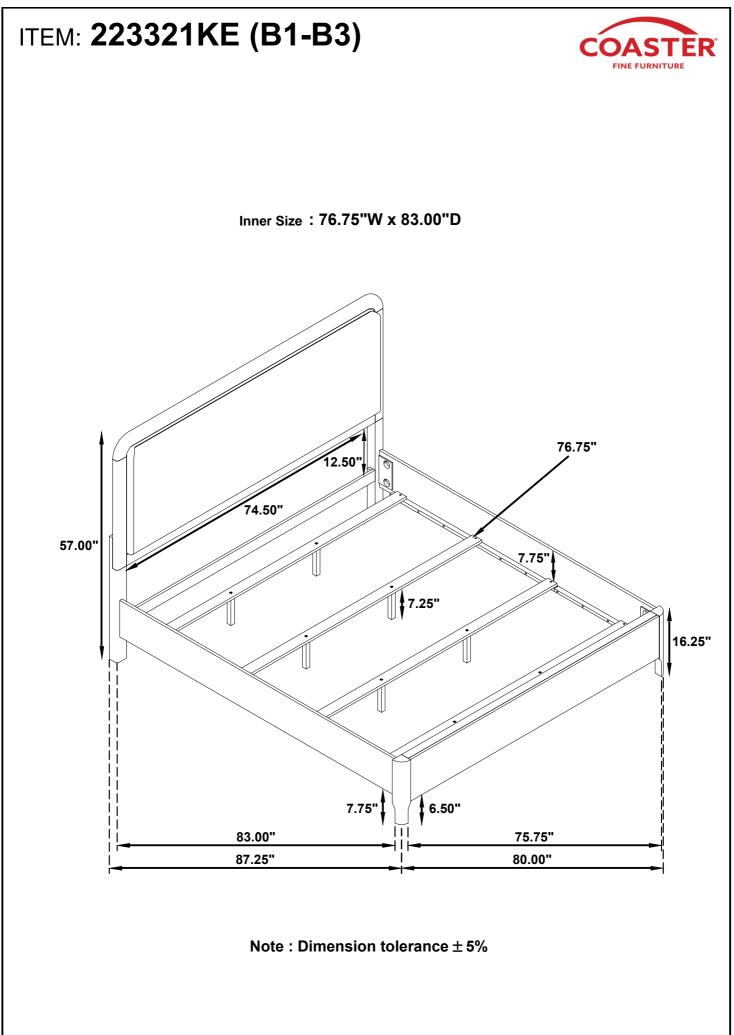

r commercial establishments.

## HARDWARE IDENTIFICATION

### Z-B1 (BOX 1) - HARDWARE PACK IS LOCATED IN 223321KE (B1)



#### Z-B3 (BOX 3) - HARDWARE PACK IS LOCATED IN 223321KE (B3)

| 5 | THREADED BOLT<br>(5/16" x 75mm - RBW)    |   | 8PCS | 8 | WRENCH<br>(13mm - RBW)              | 5          | 1PC  |
|---|------------------------------------------|---|------|---|-------------------------------------|------------|------|
| 6 | U-SQUARE WASHER<br>(25 x 15 x 2mm - RBW) | 0 | 8PCS | 9 | FLAT HEAD SCREW<br>(4 x 32mm - RBW) | a) manunas | 8PCS |
| 7 | HEX NUT<br>(5/16" x 17mm - RBW)          |   | 8PCS |   |                                     |            |      |

NOTE:

Phillips head screw driver is required in the assembly process; however, manufacturer does not provide this item.







COASTERFURNITURE.COM