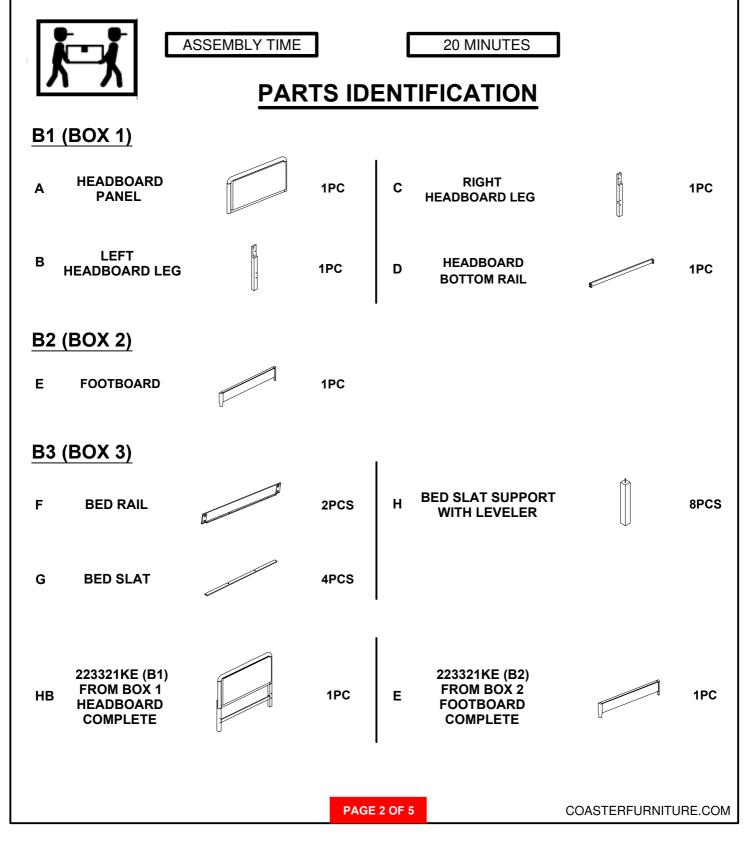

## ASSEMBLY INSTRUCTIONS COASTER FINE FURNITURE



Fine Furniture for every stage of life

# 223321KE (B1-B3) *Eastern King Bed*

REVISION 0 : 09/13/2024

PAGE 1 OF 5

COASTERFURNITURE.COM

## ITEM: 223321KE (B1-B3)



### ASSEMBLY INSTRUCTIONS

#### **ASSEMBLY TIPS:**

- 1.Remove hardware from box and sort by size.
- 2.Please check to see that all hardware and parts are present prior to start of assembly.

3.Please follow attached instructions in the same sequence as numbered to assure fast & easy assembly.

#### WARNING!



1.Don't attempt to repair or modify parts that are broken or defective. Please contact the store immediately.

2. This product is for home use only and not intended for commercial establishments.



## ITEM: 223321KE (B1-B3)



### ASSEMBLY INSTRUCTIONS

#### **ASSEMBLY TIPS:**

- 1.Remove hardware from box and sort by size.
- 2.Please check to see that all hardware and parts are present prior to start of assembly.

3.Please follow attached instructions in the same sequence as numbered to assure fast & easy assembly.

#### WARNING!



1.Don't attempt to repair or modify parts that are broken or defective. Please contact the store immediately.

2. This product is for home use only and not intended for commercial establishments.

## HARDWARE IDENTIFICATION

### Z-B1 (BOX 1) - HARDWARE PACK IS LOCATED IN 223321KE (B1)



#### Z-B3 (BOX 3) - HARDWARE PACK IS LOCATED IN 223321KE (B3)

| 5 | THREADED BOLT<br>(5/16" x 75mm - RBW)    |   | 8PCS | 8 | WRENCH<br>(13mm - RBW)              | 5