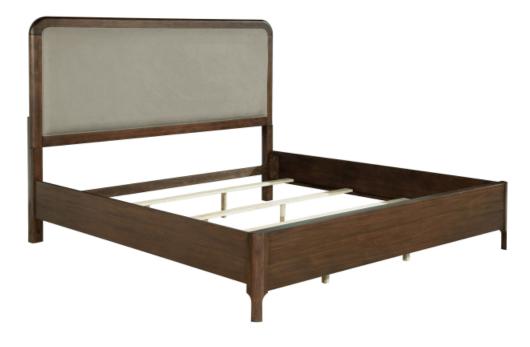

## ASSEMBLY INSTRUCTIONS COASTER FINE FURNITURE



Fine Furniture for every stage of life

# 223321KE (B1-B3) *Eastern King Bed*

REVISION 0 : 09/13/2024

PAGE 1 OF 5

COASTERFURNITURE.COM

## ITEM: 223321KE (B1-B3)



### ASSEMBLY INSTRUCTIONS

#### **ASSEMBLY TIPS:**

- 1.Remove hardware from box and sort by size.
- 2.Please check to see that all hardware and parts are present prior to start of assembly.

3.Please follow attached instructions in the same sequence as numbered to assure fast & easy assembly.

#### WARNING!



1.Don't attempt to repair or modify parts that are broken or defective. Please contact the store immediately.

2. This product is for home use only and not intended for commercial establishments.



## ITEM: 223321KE (B1-B3)



### ASSEMBLY INSTRUCTIONS

#### **ASSEMBLY TIPS:**

- 1.Remove hardware from box and sort