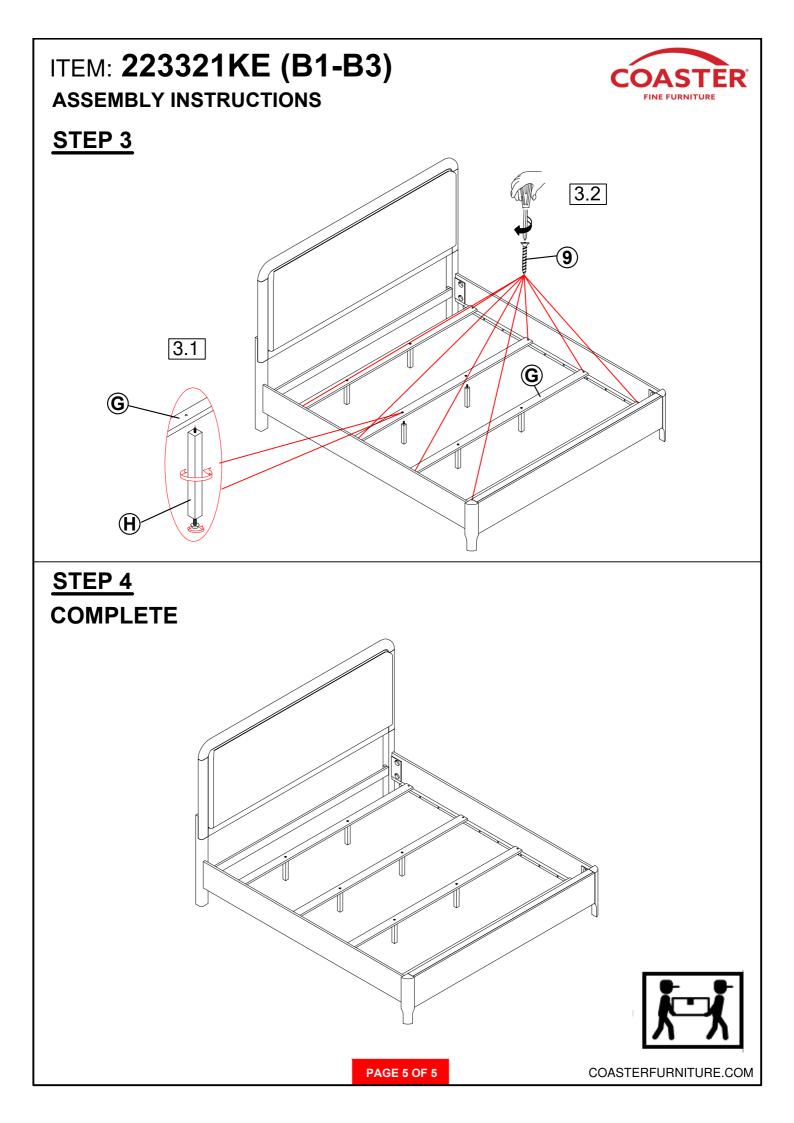

for commercial establishments.

## HARDWARE IDENTIFICATION

### Z-B1 (BOX 1) - HARDWARE PACK IS LOCATED IN 223321KE (B1)



#### Z-B3 (BOX 3) - HARDWARE PACK IS LOCATED IN 223321KE (B3)

| 5 | THREADED BOLT<br>(5/16" x 75mm - RBW)    |   | 8PCS | 8 | WRENCH<br>(13mm - RBW)              | 5          | 1PC  |
|---|------------------------------------------|---|------|---|-------------------------------------|------------|------|
| 6 | U-SQUARE WASHER<br>(25 x 15 x 2mm - RBW) | 0 | 8PCS | 9 | FLAT HEAD SCREW<br>(4 x 32mm - RBW) | a) manunas | 8PCS |
| 7 | HEX NUT<br>(5/16" x 17mm - RBW)          |   | 8PCS |   |                                     |            |      |

NOTE:

Phillips head screw driver is required in the assembly process; however, manufacturer does not provide this item.







COASTERFURNITURE.COM