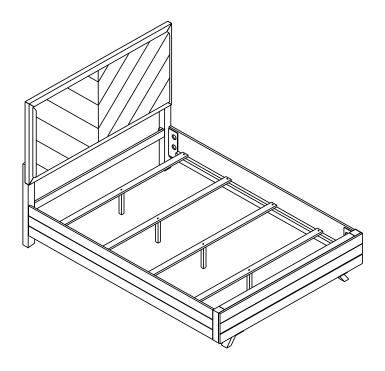

## ASSEMBLY INSTRUCTIONS COASTER FINE FURNITURE

Fine Furniture for every stage of life

223421Q(B1-B3) <u>Queen Bed</u>

REVISION 0 : 02/10/2022 REVISION 1 : 10/11/2023

PAGE 1 OF 6

COASTERFURNITURE.COM

## ITEM: 223421Q(B1-B3)

Inner Size: 82.00"W X 61.75"D

Note: Dimension tolerance ±5%