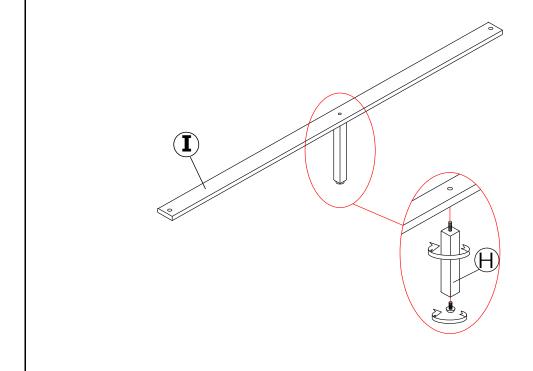

CH<br>(4MM - RBW)   | 1PC  |

#### Z-B3 (BOX 3) - HARDWARE PACK IS LOCATED IN 223421KE (B3)

| 9  | THREADED BOLT<br>(Ø5/16" x 3-1/2" - RBW) | (O          | 8PCS | 10 | HALF ROUND NUT<br>(Ø5/16" - RBW) | EOZ | 8PCS |
|----|------------------------------------------|-------------|------|----|----------------------------------|-----|------|
| 11 | HEX NUT<br>(Ø5/16" x 14mm - RBW)         |             | 8PCS | 12 | WRENCH<br>(14MM - RBW)           |     | 1PC  |
| 13 | FLAT HEAD SCREW<br>(Ø4 x 30mm - RBW)     | (i) minimin | 8PCS |    |                                  |     |      |

#### NOTE:

Phillips head screw driver is required in the assembly process; however, manufacturer does not provide this item.

# 



### ITEM: 223421Q(B1-B3) **ASSEMBLY INSTRUCTIONS** STEP 3







### STEP 4



PAGE 5 OF 6

COASTERFURNITURE.COM

# ITEM: 223421Q(B1-B3) ASSEMBLY INSTRUCTIONS STEP 5





## STEP 6 COMPLETE



PAGE 6 OF 6

**X** 

COASTERFURNITURE.COM

## ITEM: 223421Q(B1-B3)



Inner Size: 82.00"W X 61.75"D



Note: Dimension tolerance ±5%