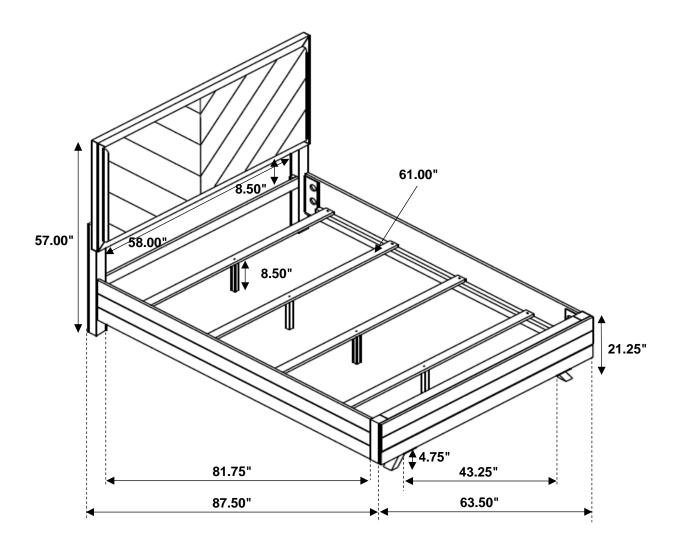

## ITEM: 223421Q(B1-B3)

Inner Size: 82.00"W X 61.75"D

Note: Dimension tolerance ±5%