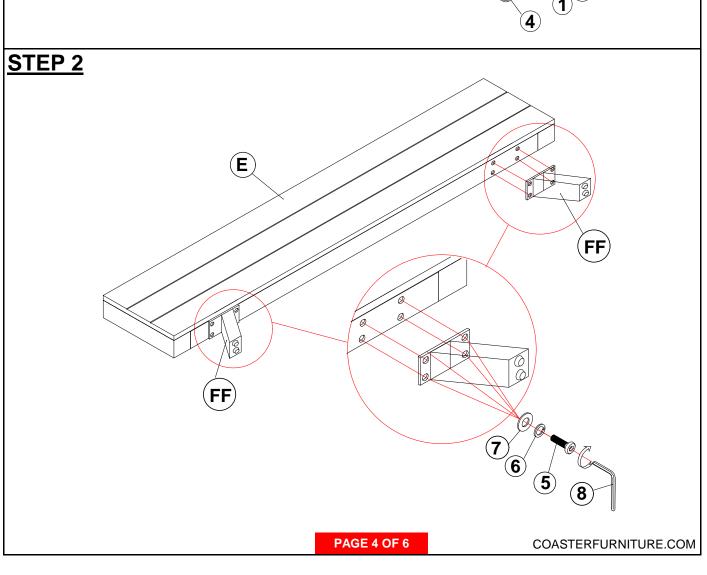

-----------|------|
| 7 | FLAT WASHER<br>(Ø5/16" - RBW) | 8PCS | 8 | ALLEN WRENCH<br>(4MM - RBW)   | 1PC  |

#### Z-B3 (BOX 3) - HARDWARE PACK IS LOCATED IN 223421KE (B3)

| 9  | THREADED BOLT<br>(Ø5/16" x 3-1/2" - RBW) | (O          | 8PCS | 10 | HALF ROUND NUT<br>(Ø5/16" - RBW) | EOZ | 8PCS |
|----|------------------------------------------|-------------|------|----|----------------------------------|-----|------|
| 11 | HEX NUT<br>(Ø5/16" x 14mm - RBW)         |             | 8PCS | 12 | WRENCH<br>(14MM - RBW)           |     | 1PC  |
| 13 | FLAT HEAD SCREW<br>(Ø4 x 30mm - RBW)     | (i) minimin | 8PCS |    |                                  |     |      |

#### NOTE:

Phillips head screw driver is required in the assembly process; however, manufacturer does not provide this item.

# 



### ITEM: 223421Q(B1-B3) **ASSEMBLY INSTRUCTIONS** STEP 3







### STEP 4



PAGE 5 OF 6

COASTERFURNITURE.COM

# ITEM: 223421Q(B1-B3) ASSEMBLY INSTRUCTIONS STEP 5





## STEP 6 COMPLETE



PAGE 6 OF 6

**X** 

COASTERFURNITURE.COM

## ITEM: 223421Q(B1-B3)



Inner Size: 82.00"W X 61.75"D



Note: Dimension tolerance ±5%