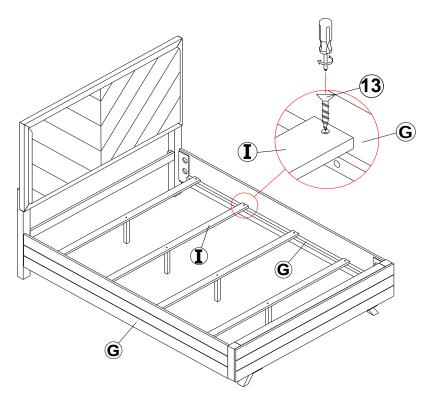

### ITEM: 223421Q(B1-B3) **ASSEMBLY INSTRUCTIONS** STEP 3

### STEP 4

PAGE 5 OF 6

COASTERFURNITURE.COM