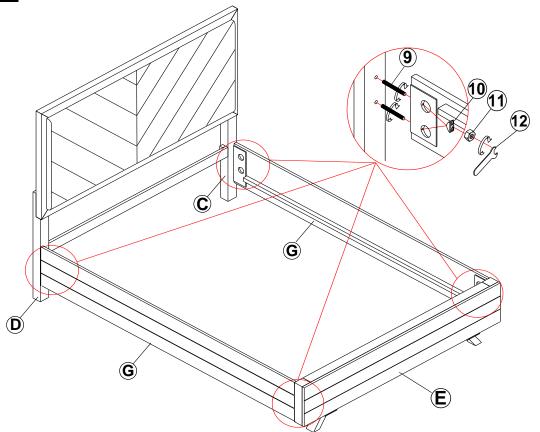

8 | ALLEN WRENCH<br>(4MM - RBW)   | 1PC  |

#### Z-B3 (BOX 3) - HARDWARE PACK IS LOCATED IN 223421KE (B3)

| 9  | THREADED BOLT<br>(Ø5/16" x 3-1/2" - RBW) | (O          | 8PCS | 10 | HALF ROUND NUT<br>(Ø5/16" - RBW) | EOZ | 8PCS |
|----|------------------------------------------|-------------|------|----|----------------------------------|-----|------|
| 11 | HEX NUT<br>(Ø5/16" x 14mm - RBW)         |             | 8PCS | 12 | WRENCH<br>(14MM - RBW)           |     | 1PC  |
| 13 | FLAT HEAD SCREW<br>(Ø4 x 30mm - RBW)     | (i) minimin | 8PCS |    |                                  |     |      |

#### NOTE:

Phillips head screw driver is required in the assembly process; however, manufacturer does not provide this item.

# 



### ITEM: 223421Q(B1-B3) **ASSEMBLY INSTRUCTIONS** STEP 3







### STEP 4



PAGE 5 OF 6

COASTERFURNITURE.COM

# ITEM: 223421Q(B1-B3) ASSEMBLY INSTRUCTIONS STEP 5





## STEP 6 COMPLETE



PAGE 6 OF 6

**X** 

COASTERFURNITURE.COM

## ITEM: 223421Q(B1-B3)



Inner Size: 82.00"W X 61.75"D



Note: Dimension tolerance ±5%