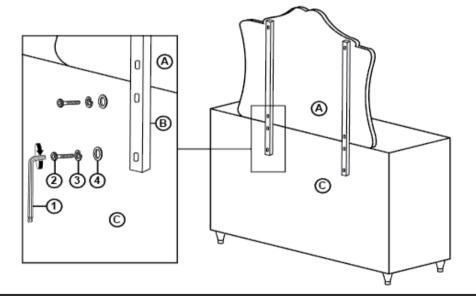

#### **PARTS IDENTIFICATION**

A MIRROR

1PC

B MIRROR SUPPORT (PACKED WITH MIRROR)

2PCS

C DRESSER
\* FROM BOX ITEM# 223523

1PC

#### **HARDWARE IDENTIFICATION**

1 ALLEN WRENCH (Ф6 - ZINK)

1PC

2 BOLT (Ф6 X 40mm - RBW)

8PCS

3 LOCK WASHER (Ф6 - RBW)

8PCS

4 MEDIUM FLAT WASHER (Φ7 X 19mm X 2.0 - RBW)

8PCS