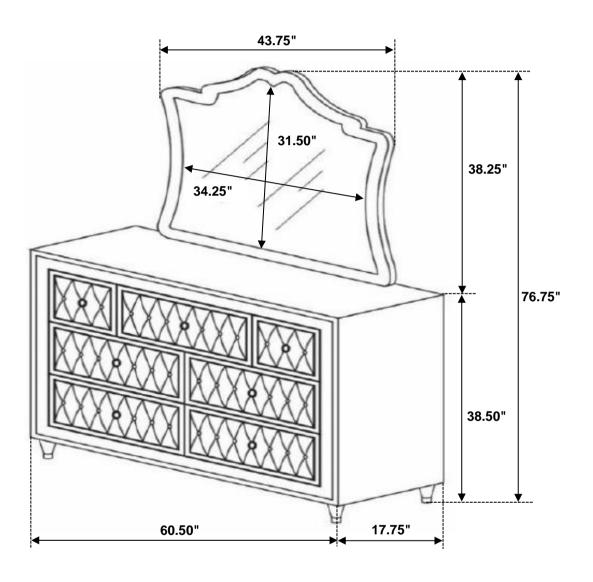

PAGE 5 OF 5

Inner Size of Drawer A: 11.75"W X 12.75"D X 5.00"H X 0.25"T Inner Size of Drawer B: 26.00"W X 12.75"D X 5.00"H X 0.25"T

Note: Dimension tolerance ±5%