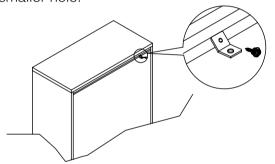

#### STEP 1

Attach a bracket securely to the back top rail of the furniture using short screw provided, through the smaller hole.

#### STEP 2

Locate the other bracket on the wall over a wall stud and two inches below the mounting bracket secured to the back of the furniture. Attach the wall stud using the long screw provided, through the smaller hole.