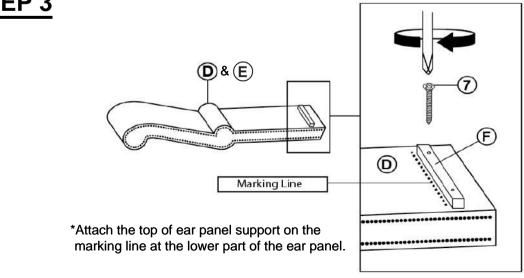

| 4PCS  |

#### NOTE:

Phillips head screw driver is required in the assembly process; however, manufacturer does not provide this item.

# COASTER

#### **ASSEMBLY INSTRUCTIONS**

### STEP 1



### STEP 2



## STEP 3



PAGE 4 OF 7

COASTERFURNITURE.COM

# COASTER

#### **ASSEMBLY INSTRUCTIONS**

### STEP 4



### STEP 5



### STEP 6



\*Hand tight, do not tighten all the bolts.

PAGE 5 OF 7

COASTERFURNITURE.COM

# COASTER

#### **ASSEMBLY INSTRUCTIONS**

### STEP 7



### STEP 8



### STEP 9



# COASTER

#### **ASSEMBLY INSTRUCTIONS**

## **STEP 10**



### **STEP 11**



### STEP 12 COMPLETE



**Ĭ**Ţ

PAGE 7 OF 7 COASTERFURNITURE.COM



Inner Size: 73"W x 86.00"D



Note: Dimension tolerance ±5%



# ASSEMBLY INSTRUCTIONS COASTER FINE FURNITURE



Fine Furniture for every stage of life

223522 Nightstand

REVISION 0 : 11/06/2020 COASTERFURNITURE.COM



# COASTER

#### **ASSEMBLY TIPS:**

- 1. Remove hardware from box and sort by size.
- 2. Please check to see that all hardware and parts are pres