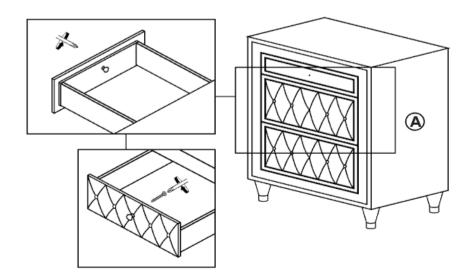

OASTERFURNITURE.COM



# COASTER

#### **ASSEMBLY TIPS:**

- 1. Remove hardware from box and sort by size.
- 2. Please check to see that all hardware and parts are present prior to start of assembly.
- 3. Please follow attached instructions in the same sequence as numbered to assure fast & easy assembly.



#### **WARNING!**

- 1. Don't attempt to repair or modify parts that are broken or defective. Please contact the store immediately.
- 2. This product is for home use only and not intended for commercial establishments.





15 MINUTES

#### PARTS IDENTIFICATION

A NIGHTSTAND

B LEG

4PCS

C ADAPTER

1PC

#### NOTE:

Phillips head screw driver is required in the assembly process; however, manufacturer does not provide this item.



#### **ASSEMBLY INSTRUCTIONS**

## STEP 1



## STEP 2





#### **ASSEMBLY INSTRUCTIONS**

### STEP 3



# STEP 4 COMPLETE







# ANTI-TIPPING INSTALLMENT INSTRUCTIONS FURNITURE TIPPING RESTRAINT

#### **WARNING**

Injury may result from tipping furniture.

This restraint may protect against tipping furniture.

Do not allow children to climb on furniture.

This restraint is not a substitute for proper adult supervision.

Failure to detach this restraint before moving the furniture may result in injury and damage.

This tip restraint must be attached to a wall stud using long screw enclosed.

#### STEP 1

Attach a bracket securely to the back top rail of the furniture using short screw provided, through the smaller hole.



#### STEP 2

Locate the other bracket on the wall over a wall stud and two inches below the mounting bracket secured to