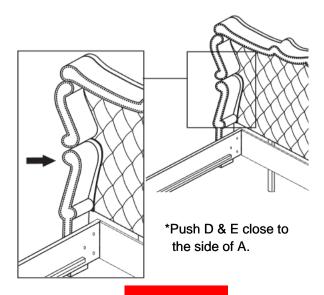

### STEP 4

### STEP 5

### STEP 6

\*Hand tight, do not tighten all the bolts.

PAGE 5 OF 7

COASTERFURNITURE.COM