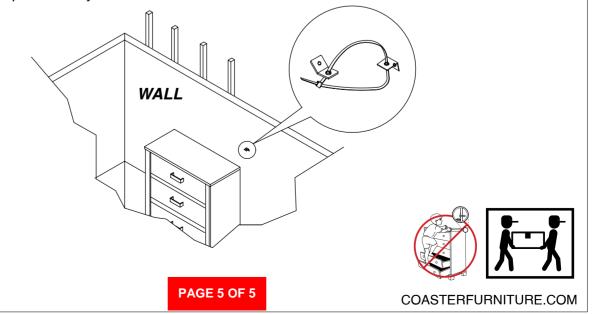

# ANTI-TIPPING INSTALLMENT INSTRUCTIONS FURNITURE TIPPING RESTRAINT

#### **WARNING**

Injury may result from tipping furniture.

This restraint may protect against tipping furniture.

Do not allow children to climb on furniture.

This restraint is not a substitute for proper adult supervision.

Failure to detach this restraint before moving the furniture may result in injury and damage.

This tip restraint must be attached to a wall stud using long screw enclosed.

#### STEP 1

Attach a bracket securely to the back top rail of the furniture using short screw provided, through the smaller hole.

#### STEP 2

Locate the other bracket on the wall over a wall stud and two inches below the mounting bracket secured to the back of the furniture. Attach the wall stud using the long screw provided, through the smaller hole.

#### STEP 3

Place the furniture into position so both mounting brackets are vertically in line. Lace the end of the restraint strap through the larger hole in each mounting bracket. Bring both ends together and slide the flat end through the locking end and draw it through until all slack is removed. Confirm that the strap is securely laced and locked.

PAGE 5 OF 5

Inner Size of Drawer A: 11.75"W X 12.75"D X 5.00"H X 0.25"T Inner Size of Drawer B: 26.00"W X 12.75"D X 5.00"H X 0.25"T

Note: Dimension tolerance ±5%