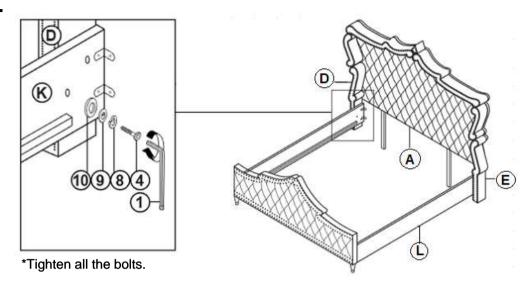

## **STEP 10**

### **STEP 11**

### STEP 12 COMPLETE

**Ĭ**Ţ

PAGE 7 OF 7 COASTERFURNITURE.COM

Inner Size: 73"W x 86.00"D

Note: Dimension tolerance ±5%