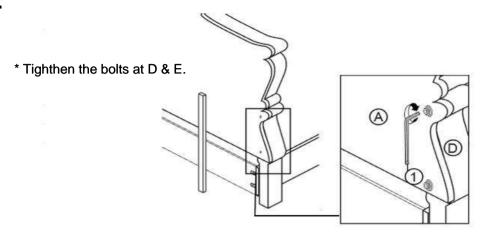

### STEP 4

### STEP 5

### STEP 6

\*Hand tight, do not tighten all the bolts.

PAGE 5 OF 7

COASTERFURNITURE.COM