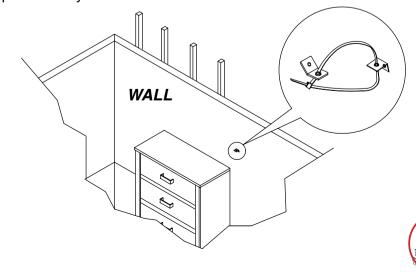

#### STEP 1

Attach a bracket securely to the back top rail of the furniture using short screw provided, through the smaller hole.

#### STEP 2

Locate the other bracket on the wall over a wall stud and two inches below the mounting bracket secured to the back of the furniture. Attach the wall stud using the long screw provided, through the smaller hole.

#### STEP 3

Place the furniture into position so both mounting brackets are vertically in line. Lace the end of the restraint strap through the larger hole in each mounting bracket. Bring both ends together and slide the flat end through the locking end and draw it through until all slack is removed. Confirm that the strap is securely laced and locked.