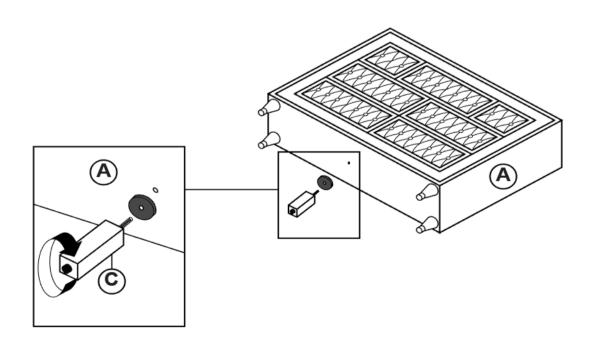

#### STEP 1

Attach a bracket securely to the back top rail of the furniture using short screw provided, through the smaller hole.

#### STEP 2

Locate the other bracket on the wall over a wall stud and two inches below the mounting bracket secured to the back of the furniture. Attach the wall stud using the long screw provided, through the smaller hole.

#### STEP 3

Place the furniture into position so both mounting brackets are vertically in line. Lace the end of the restraint strap through the larger hole in each mounting bracket. Bring both ends together and slide the flat end through the locking end and draw it through until all slack is removed. Confirm that the strap is securely laced and locked.