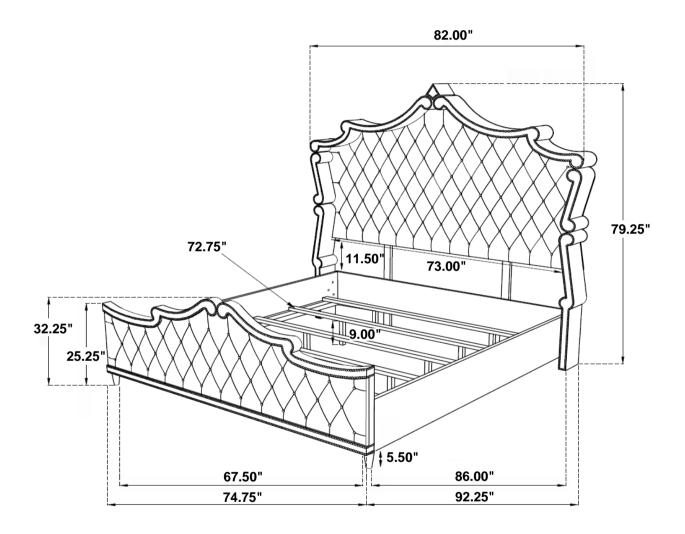

### STEP 12 COMPLETE

**Ĭ**Ţ

PAGE 7 OF 7 COASTERFURNITURE.COM

Inner Size: 73"W x 86.00"D

Note: Dimension tolerance ±5%