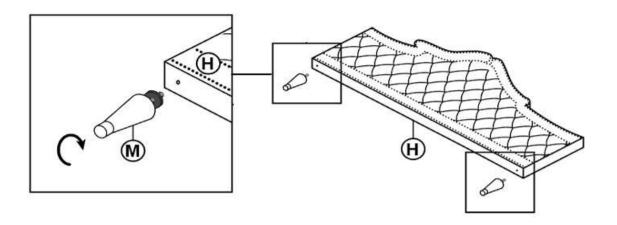

| 4PCS  |

#### NOTE:

Phillips head screw driver is required in the assembly process; however, manufacturer does not provide this item.

# COASTER

#### **ASSEMBLY INSTRUCTIONS**

### STEP 1



### STEP 2



## STEP 3



PAGE 4 OF 7

COASTERFURNITURE.COM

# COASTER

#### **ASSEMBLY INSTRUCTIONS**

### STEP 4



### STEP 5



### STEP 6



\*Hand tight, do not tighten all the bolts.

PAGE 5 OF 7

COASTERFURNITURE.COM

# COASTER

#### **ASSEMBLY INSTRUCTIONS**

### STEP 7



### STEP 8



### STEP 9



# COASTER

#### **ASSEMBLY INSTRUCTIONS**

## **STEP 10**



### **STEP 11**



### STEP 12 COMPLETE



**Ĭ**Ţ

PAGE 7 OF 7 COASTERFURNITURE.COM



Inner Size: 73"W x 86.00"D



Note: Dimension tolerance ±5%



# ASSEMBLY INSTRUCTIONS COASTER FINE FURNITURE



Fine Furniture for every stage of life

223522 Nightstand

REVISION 0 : 11/06/2020 COASTERFURNITURE.COM



# COASTER

#### **ASSEMBLY TIPS:**

- 1. Remove hardware from box and sort by size.
- 2. Please check to see that all