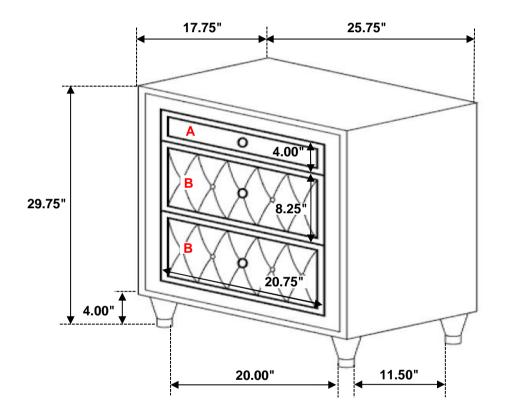

PAGE 5 OF 5

Inner Size of Drawer A: 11.75"W X 12.75"D X 5.00"H X 0.25"T Inner Size of Drawer B: 26.00"W X 12.75"D X 5.00"H X 0.25"T

Note: Dimension tolerance ±5%