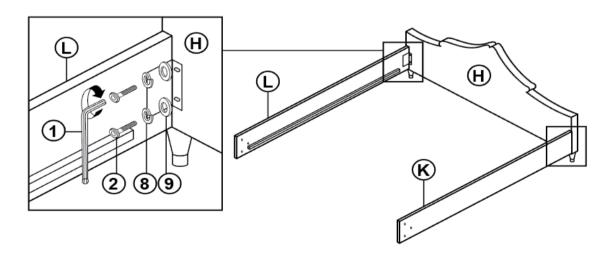

| 4PCS  |

#### NOTE:

Phillips head screw driver is required in the assembly process; however, manufacturer does not provide this item.

# COASTER

#### **ASSEMBLY INSTRUCTIONS**

### STEP 1



### STEP 2



## STEP 3



PAGE 4 OF 7

COASTERFURNITURE.COM

# COASTER

#### **ASSEMBLY INSTRUCTIONS**

### STEP 4



### STEP 5



### STEP 6



\*Hand tight, do not tighten all the bolts.

PAGE 5 OF 7

COASTERFURNITURE.COM

# COASTER

#### **ASSEMBLY INSTRUCTIONS**

### STEP 7



### STEP 8



### STEP 9



# COASTER

#### **ASSEMBLY INSTRUCTIONS**

## **STEP 10**



### **STEP 11**



### STEP 12 COMPLETE



**Ĭ**Ţ

PAGE 7 OF 7 COASTERFURNITURE.COM



Inner Size: 73"W x 86.00"D



Note: Dimension tolerance ±5%



# ASSEMBLY INSTRUCTIONS COASTER FINE FURNITURE



Fine Furniture for every stage of life

223522 Nightstand

REVISION 0 : 11/06/2020 COASTERFURNITURE.COM



# COASTER

#### **ASSEMBLY TIPS:**

- 1. Remove hardware from box and sort by size.
- 2. Please check to see that all hardware and p