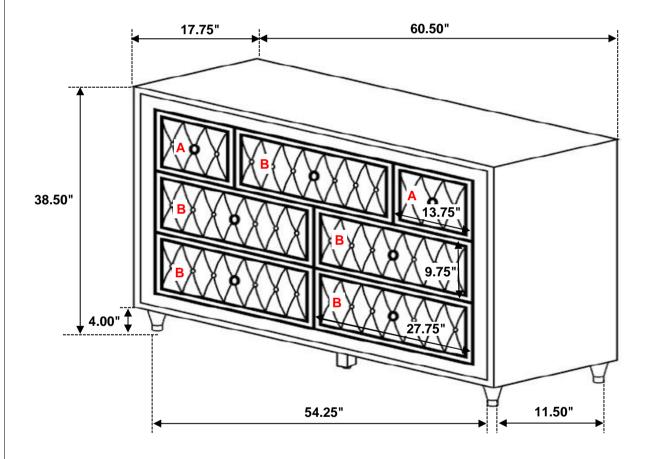

#### **PARTS IDENTIFICATION**

A DRESSER

B LEG

4PCS

C LEG SUPPORT

1PC

PAGE 5 OF 5

Inner Size of Drawer A: 11.75"W X 12.75"D X 5.00"H X 0.25"T Inner Size of Drawer B: 26.00"W X 12.75"D X 5.00"H X 0.25"T

Note: Dimension tolerance ±5%