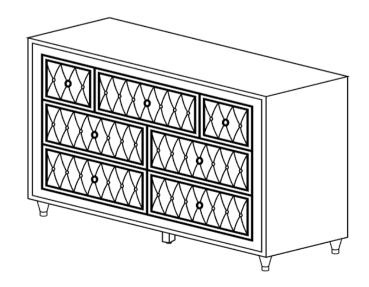

sort by size.
- 2. Please check to see that all hardware and parts are present prior to start of assembly.
- 3. Please follow attached instructions in the same sequence as numbered to assure fast & easy assembly.



#### WARNING!

- 1. Don't attempt to repair or modify parts that are broken or defective. Please contact the store immediately.
- 2. This product is for home use only and not intended for commercial establishments.



ASSEMBLY TIME

15 MINUTES

#### **PARTS IDENTIFICATION**

A DRESSER

B LEG

4PCS

C LEG SUPPORT

1PC

#### NOTE:

Phillips head screw driver is required in the assembly process; however, manufacturer does not provide this item.

# COASTER'

#### **ASSEMBLY INSTRUCTIONS**

### STEP 1



## STEP 2





#### **ASSEMBLY INSTRUCTIONS**

## STEP 3



# STEP 4 COMPLETE







# ANTI-TIPPING INSTALLMENT INSTRUCTIONS FURNITURE TIPPING RESTRAINT

#### **WARNING**

Injury may result from tipping furniture.

This restraint may protect against tipping furniture.

Do not allow children to climb on furniture.

This restraint is not a substitute for proper adult supervision.

Failure to detach this restraint before moving the furniture may result in injury and damage.

This tip restraint must be attached to a wall stud using long screw enclosed.

#### STEP 1

Attach a bracket securely to the back top rail of the furniture using short screw provided, through the smaller hole.



#### STEP 2

Locate the other bracket on the wall over a wall stud and two inches below the mounting bracket secured to the back of the furniture. Attach the wall stud using the long screw