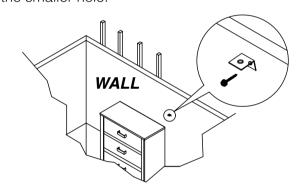

#### STEP 1

Attach a bracket securely to the back top rail of the furniture using short screw provided, through the smaller hole.

#### STEP 2

Locate the other bracket on the wall over a wall stud and two inches below the mounting bracket secured to the back of the furniture. Attach the wall stud using the long screw provided, through the smaller hole.

#### STEP 3

Place the furniture into position so both mounting brackets are vertically in line. Lace the end of the restraint strap through the larger hole in each mounting bracket. Bring both ends together and slide the flat end through the locking end and draw it through until all slack is removed. Confirm that the strap is securely laced and locked.