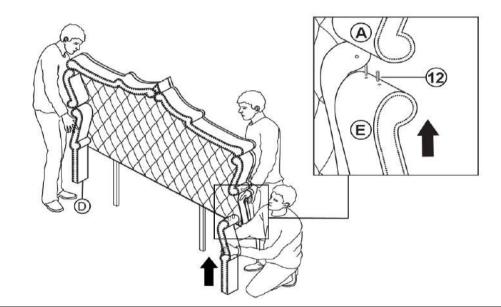

### STEP 4

### STEP 5

### STEP 6

\*Hand tight, do not tighten all the bolts.

PAGE 5 OF 7

COASTERFURNITURE.COM