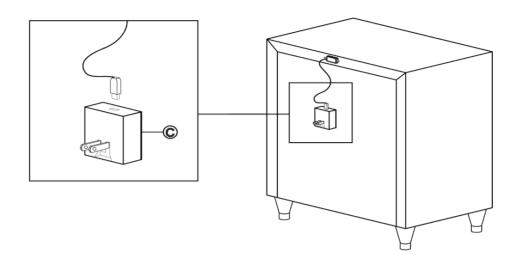

Y TIPS:**

- 1. Remove hardware from box and sort by size.
- 2. Please check to see that all hardware and parts are present prior to start of assembly.
- 3. Please follow attached instructions in the same sequence as numbered to assure fast & easy assembly.



#### **WARNING!**

- 1. Don't attempt to repair or modify parts that are broken or defective. Please contact the store immediately.
- 2. This product is for home use only and not intended for commercial establishments.





15 MINUTES

#### PARTS IDENTIFICATION

A NIGHTSTAND

B LEG

4PCS

C ADAPTER

1PC

#### NOTE:

Phillips head screw driver is required in the assembly process; however, manufacturer does not provide this item.



#### **ASSEMBLY INSTRUCTIONS**

## STEP 1



## STEP 2





#### **ASSEMBLY INSTRUCTIONS**

### STEP 3



# STEP 4 COMPLETE







# ANTI-TIPPING INSTALLMENT INSTRUCTIONS FURNITURE TIPPING RESTRAINT

#### **WARNING**

Injury may result from tipping furniture.

This restraint may protect against tipping furniture.

Do not allow children to climb on furniture.

This restraint is not a substitute for proper adult supervision.

Failure to detach this restraint before moving the furniture may result in injury and damage.

This tip restraint must be attached to a wall stud using long screw enclosed.

#### STEP 1

Attach a bracket securely to the back top rail of the furniture using short screw provided, through the smaller hole.



#### STEP 2

Locate the other bracket on the wall over a wall stud and two inches below the mounting bracket secured to the back of the furniture. Attach the wall stud