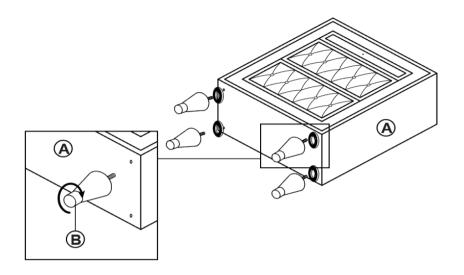

#### STEP 1

Attach a bracket securely to the back top rail of the furniture using short screw provided, through the smaller hole.

#### STEP 2

Locate the other bracket on the wall over a wall stud and two inches below the mounting bracket secured to the back of the furniture. Attach the wall stud using the long screw provided, through the smaller hole.

#### STEP 3

Place the furniture into position so both mounting brackets are vertically in line. Lace the end of the restraint strap through the larger hole in each mounting bracket. Bring both ends together and slide the flat end through the locking end and draw it through until all slack is removed. Confirm that the strap is securely laced and locked.