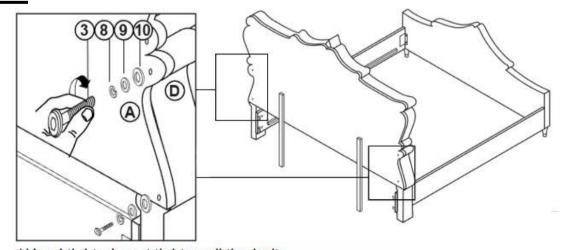

| 4PCS  |

#### NOTE:

Phillips head screw driver is required in the assembly process; however, manufacturer does not provide this item.

# COASTER

#### **ASSEMBLY INSTRUCTIONS**

### STEP 1



### STEP 2



## STEP 3



PAGE 4 OF 7

COASTERFURNITURE.COM

# COASTER

#### **ASSEMBLY INSTRUCTIONS**

### STEP 4



### STEP 5



### STEP 6



\*Hand tight, do not tighten all the bolts.

PAGE 5 OF 7

COASTERFURNITURE.COM

# COASTER

#### **ASSEMBLY INSTRUCTIONS**

### STEP 7



### STEP 8



### STEP 9



# COASTER

#### **ASSEMBLY INSTRUCTIONS**

## **STEP 10**



### **STEP 11**



### STEP 12 COMPLETE



**Ĭ**Ţ

PAGE 7 OF 7 COASTERFURNITURE.COM



Inner Size: 73"W x 86.00"D



Note: Dimension tolerance ±5%



# ASSEMBLY INSTRUCTIONS COASTER FINE FURNITURE



Fine Furniture for every stage of life

223522 Nightstand

REVISION 0 : 11/06/2020 COASTERFURNITURE.COM



# COASTER

#### **ASSEMBLY TIPS:**

- 1. Remove hardware from box and sort by size.
- 2. Please check to see that all hardware and parts are present prior to start of assembly.
- 3. Please follow attached instructions in the same sequence as numbered to assure fast