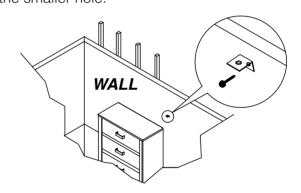

#### STEP 2

Locate the other bracket on the wall over a wall stud and two inches below the mounting bracket secured to the back of the furniture. Attach the wall stud using the long screw provided, through the smaller hole.