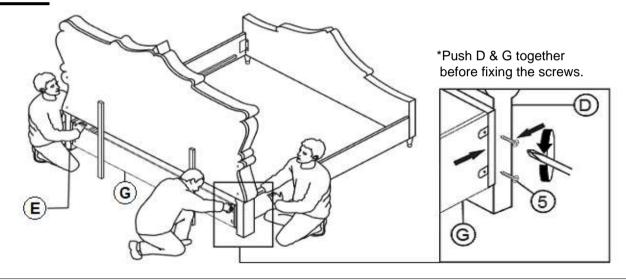

| 4PCS  |

#### NOTE:

Phillips head screw driver is required in the assembly process; however, manufacturer does not provide this item.

# COASTER

#### **ASSEMBLY INSTRUCTIONS**

### STEP 1



### STEP 2



## STEP 3



PAGE 4 OF 7

COASTERFURNITURE.COM

# COASTER

#### **ASSEMBLY INSTRUCTIONS**

### STEP 4



### STEP 5



### STEP 6



\*Hand tight, do not tighten all the bolts.

PAGE 5 OF 7

COASTERFURNITURE.COM

# COASTER

#### **ASSEMBLY INSTRUCTIONS**

### STEP 7



### STEP 8



### STEP 9



# COASTER

#### **ASSEMBLY INSTRUCTIONS**

## **STEP 10**



### **STEP 11**



### STEP 12 COMPLETE



**Ĭ**Ţ

PAGE 7 OF 7 COASTERFURNITURE.COM



Inner Size: 73"W x 86.00"D



Note: Dimension tolerance ±5%



# ASSEMBLY INSTRUCTIONS COASTER FINE FURNITURE



Fine Furniture for every stage of life

223522 Nightstand

REVISION 0 : 11/06/2020 COASTERFURNITURE.COM



# COASTER

#### **ASSEMBLY TIPS:**

- 1. Remove hardware from box and sort by size.
- 2. Please check to see that all hardware and parts are present prior to start of assembly.
- 3. Please follow attached instructions in the same sequence as numbered to assure fast & easy assembly.



#### **WARNING!**

- 1. Don't attempt to repair or modify parts that are broken or defective. Please contact the store immediately