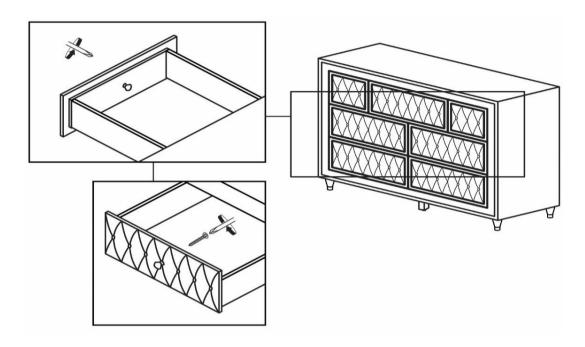

ardware from box and sort by size.
- 2. Please check to see that all hardware and parts are present prior to start of assembly.
- 3. Please follow attached instructions in the same sequence as numbered to assure fast & easy assembly.



#### WARNING!

- 1. Don't attempt to repair or modify parts that are broken or defective. Please contact the store immediately.
- 2. This product is for home use only and not intended for commercial establishments.



ASSEMBLY TIME

15 MINUTES

#### **PARTS IDENTIFICATION**

A DRESSER

B LEG

4PCS

C LEG SUPPORT

1PC

#### NOTE:

Phillips head screw driver is required in the assembly process; however, manufacturer does not provide this item.

# COASTER'

#### **ASSEMBLY INSTRUCTIONS**

### STEP 1



## STEP 2





#### **ASSEMBLY INSTRUCTIONS**

## STEP 3



# STEP 4 COMPLETE







# ANTI-TIPPING INSTALLMENT INSTRUCTIONS FURNITURE TIPPING RESTRAINT

#### **WARNING**

Injury may result from tipping furniture.

This restraint may protect against tipping furniture.

Do not allow children to climb on furniture.

This restraint is not a substitute for proper adult supervision.

Failure to detach this restraint before moving the furniture may result in injury and damage.

This tip restraint must be attached to a wall stud using long screw enclosed.

#### STEP 1

Attach a bracket securely to the back top rail of the furniture using short screw provided, through the smaller hole.



#### STEP 2

Locate the other bracket on the wall over a wall stud and two inches below the mounting bracket secured to the back of the furniture. Attach the wall stud