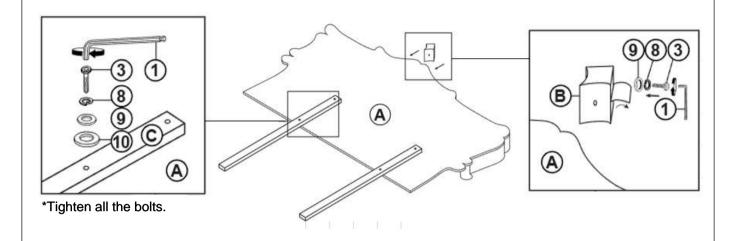

| 4PCS  |

#### NOTE:

Phillips head screw driver is required in the assembly process; however, manufacturer does not provide this item.

# COASTER

#### **ASSEMBLY INSTRUCTIONS**

### STEP 1



### STEP 2



## STEP 3



PAGE 4 OF 7

COASTERFURNITURE.COM

# COASTER

#### **ASSEMBLY INSTRUCTIONS**

### STEP 4



### STEP 5



### STEP 6



\*Hand tight, do not tighten all the bolts.

PAGE 5 OF 7

COASTERFURNITURE.COM

# COASTER

#### **ASSEMBLY INSTRUCTIONS**

### STEP 7



### STEP 8



### STEP 9



# COASTER

#### **ASSEMBLY INSTRUCTIONS**

## **STEP 10**



### **STEP 11**



### STEP 12 COMPLETE



**Ĭ**Ţ

PAGE 7 OF 7 COASTERFURNITURE.COM



Inner Size: 73"W x 86.00"D



Note: Dimension tolerance ±5%



# ASSEMBLY INSTRUCTIONS COASTER FINE FURNITURE



Fine Furniture for every stage of life

223522 Nightstand

REVISION 0 : 11/06/2020 COASTERFURNITURE.COM



# COASTER

#### **ASSEMBLY TIPS:**

- 1. Remove hardware from box and sort by size.
- 2. Please check to see that all hardware and parts are present prior to start of assembly.
- 3. Please follow attached instructions in the same sequenc