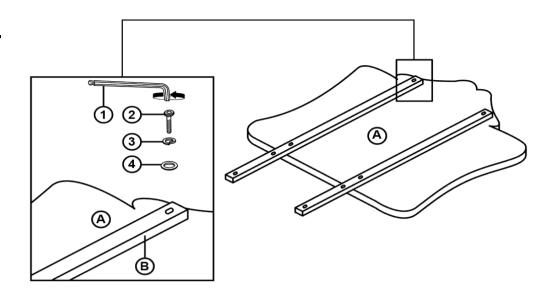

uence as numbered to assure fast & easy assembly.



#### **WARNING!**

- 1. Don't attempt to repair or modify parts that are broken or defective. Please contact the store immediately.
- 2. This product is for home use only and not intended for commercial establishments.





15 MINUTES

#### **PARTS IDENTIFICATION**

A MIRROR



1PC

B MIRROR SUPPORT (PACKED WITH MIRROR)



2PCS

C DRESSER
\* FROM BOX ITEM# 223523



1PC

#### **HARDWARE IDENTIFICATION**

1 ALLEN WRENCH (Ф6 - ZINK)



1PC

2 BOLT (Ф6 X 40mm - RBW)



8PCS

3 LOCK WASHER (Ф6 - RBW)



8PCS

4 MEDIUM FLAT WASHER (Φ7 X 19mm X 2.0 - RBW)



8PCS

#### NOTE:

Phillips head screw driver is required in the assembly process; however, manufacturer does not provide this item.

# COASTER

#### **ASSEMBLY INSTRUCTIONS**

### STEP 1



## STEP 2



# STEP 3 COMPLETE









Note: Dimension tolerance ±5%