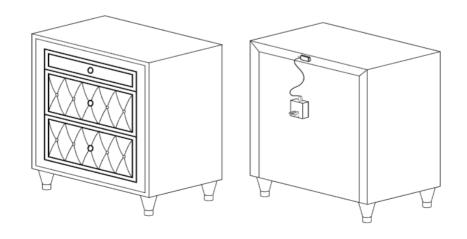

e hardware from box and sort by size.
- 2. Please check to see that all hardware and parts are present prior to start of assembly.
- 3. Please follow attached instructions in the same sequence as numbered to assure fast & easy assembly.



#### **WARNING!**

- 1. Don't attempt to repair or modify parts that are broken or defective. Please contact the store immediately.
- 2. This product is for home use only and not intended for commercial establishments.





15 MINUTES

#### PARTS IDENTIFICATION

A NIGHTSTAND

B LEG

4PCS

C ADAPTER

1PC

#### NOTE:

Phillips head screw driver is required in the assembly process; however, manufacturer does not provide this item.



#### **ASSEMBLY INSTRUCTIONS**

## STEP 1



## STEP 2





#### **ASSEMBLY INSTRUCTIONS**

### STEP 3



# STEP 4 COMPLETE







# ANTI-TIPPING INSTALLMENT INSTRUCTIONS FURNITURE TIPPING RESTRAINT

#### **WARNING**

Injury may result from tipping furniture.

This restraint may protect against tipping furniture.

Do not allow children to climb on furniture.

This restraint is not a substitute for proper adult supervision.

Failure to detach this restraint before moving the furniture may result in injury and damage.

This tip restraint must be attached to a wall stud using long screw enclosed.

#### STEP 1

Attach a bracket securely to the back top rail of the furniture using short screw provided, through the smaller hole.



#### STEP 2

Locate the other bracket on the wall over a wall stud and two inches below the mounting bracket secured to the back of the furniture. Attach the wall stud using the long screw