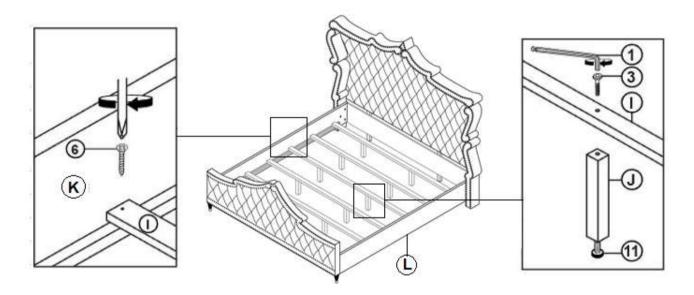

| 4PCS  |

#### NOTE:

Phillips head screw driver is required in the assembly process; however, manufacturer does not provide this item.

# COASTER

#### **ASSEMBLY INSTRUCTIONS**

### STEP 1



### STEP 2



## STEP 3



PAGE 4 OF 7

COASTERFURNITURE.COM

# COASTER

#### **ASSEMBLY INSTRUCTIONS**

### STEP 4



### STEP 5



### STEP 6



\*Hand tight, do not tighten all the bolts.

PAGE 5 OF 7

COASTERFURNITURE.COM

# COASTER

#### **ASSEMBLY INSTRUCTIONS**

### STEP 7



### STEP 8



### STEP 9



# COASTER

#### **ASSEMBLY INSTRUCTIONS**

## **STEP 10**



### **STEP 11**



### STEP 12 COMPLETE



**Ĭ**Ţ

PAGE 7 OF 7 COASTERFURNITURE.COM



Inner Size: 73"W x 86.00"D



Note: Dimension tolerance ±5%



# ASSEMBLY INSTRUCTIONS COASTER FINE FURNITURE



Fine Furniture for every stage of life

223522 Nightstand

REVISION 0 : 11/06/2020 COASTERFURNITURE.COM



# COASTER

#### **ASSEMBLY TIPS:**

- 1. Remove hardware from box and sort by size.
- 2. Please check to see that all hardware and parts are present prior to start of assembly.
- 3. Please follow attached instructions in the same sequence as numbered to assure fast & easy assembly.



#### **WARNING!**

- 1. Don't attempt to repair or modify parts that are broken or defective. Please contact the store immediately.
- 2. This product is for home use only and not intended for commercial establishments.