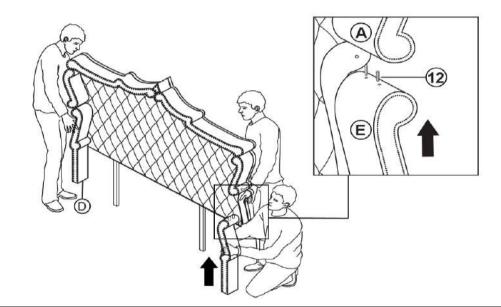

| 4PCS  |

#### NOTE:

Phillips head screw driver is required in the assembly process; however, manufacturer does not provide this item.

# COASTER

#### **ASSEMBLY INSTRUCTIONS**

## STEP 1



## STEP 2



## STEP 3



PAGE 4 OF 7

COASTERFURNITURE.COM

# COASTER

### **ASSEMBLY INSTRUCTIONS**

## STEP 4



## STEP 5



## STEP 6



\*Hand tight, do not tighten all the bolts.

PAGE 5 OF 7

COASTERFURNITURE.COM

# COASTER

### **ASSEMBLY INSTRUCTIONS**

## STEP 7



## STEP 8



## STEP 9



# COASTER

### **ASSEMBLY INSTRUCTIONS**

## **STEP 10**



## **STEP 11**



## STEP 12 COMPLETE



**Ĭ**Ţ

PAGE 7 OF 7 COASTERFURNITURE.COM



Inner Size: 73"W x 86.00"D



Note: Dimension tolerance ±5%



# ASSEMBLY INSTRUCTIONS COASTER FINE FURNITURE



Fine Furniture for every stage of life

223522 Nightstand

REVISION 0 : 11/06/2020 COASTERFURNITURE.COM



# COASTER

#### **ASSEMBLY TIPS:**

- 1. Remove hardware from box and sort by size.
- 2. Please check to see that all hardware and parts are present prior to start of assembly.
- 3. Please follow attached instructions in the same sequence as numbered to assur