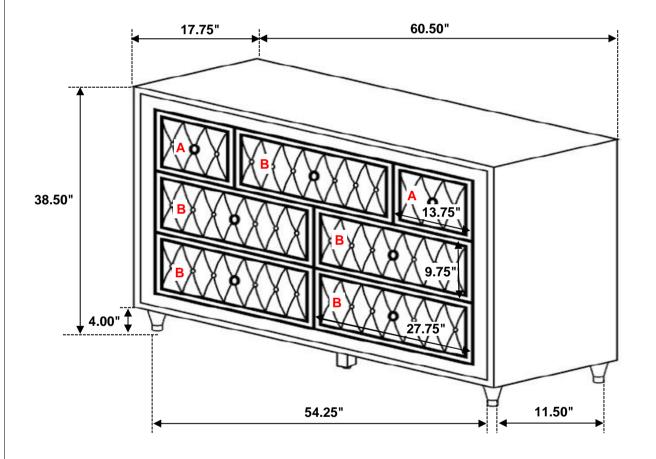

PAGE 5 OF 5

Inner Size of Drawer A: 11.75"W X 12.75"D X 5.00"H X 0.25"T Inner Size of Drawer B: 26.00"W X 12.75"D X 5.00"H X 0.25"T

Note: Dimension tolerance ±5%