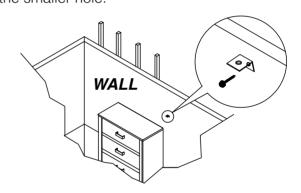

### STEP 1

Attach a bracket securely to the back top rail of the furniture using short screw provided, through the smaller hole.

### STEP 2

Locate the other bracket on the wall over a wall stud and two inches below the mounting bracket secured to the back of the furniture. Attach the wall stud using the long screw provided, through the smaller hole.

### STEP 3

Place the furniture into position so both mounting brackets are vertically in line. Lace the end of the restraint strap through the larger hole in each mounting bracket. Bring both ends together and slide the flat end through the locking end and draw it through until all slack is removed. Confirm that the strap is securely laced and locked.