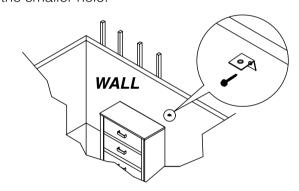

### STEP 1

Attach a bracket securely to the back top rail of the furniture using short screw provided, through the smaller hole.

### STEP 2

Locate the other bracket on the wall over a wall stud and two inches below the mounting bracket secured to the back of the furniture. Attach the wall stud using the long screw provided, through the smaller hole.