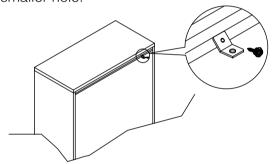

### STEP 1

Attach a bracket securely to the back top rail of the furniture using short screw provided, through the smaller hole.