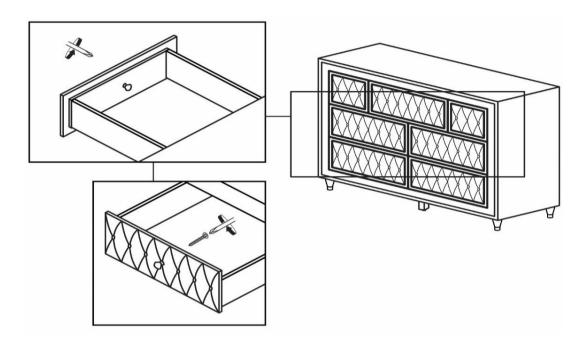

hardware from box and sort by size.
- 2. Please check to see that all hardware and parts are present prior to start of assembly.
- 3. Please follow attached instructions in the same sequence as numbered to assure fast & easy assembly.



#### **WARNING!**

- 1. Don't attempt to repair or modify parts that are broken or defective. Please contact the store immediately.
- 2. This product is for home use only and not intended for commercial establishments.



ASSEMBLY TIME

15 MINUTES

### **PARTS IDENTIFICATION**

A DRESSER

B LEG

4PCS

C LEG SUPPORT

1PC

#### NOTE:

Phillips head screw driver is required in the assembly process; however, manufacturer does not provide this item.

# COASTER'

## **ASSEMBLY INSTRUCTIONS**

## STEP 1



## STEP 2





### **ASSEMBLY INSTRUCTIONS**

## STEP 3



# STEP 4 COMPLETE







# ANTI-TIPPING INSTALLMENT INSTRUCTIONS FURNITURE TIPPING RESTRAINT

#### **WARNING**

Injury may result from tipping furniture.

This restraint may protect against tipping furniture.

Do not allow children to climb on furniture.

This restraint is not a substitute for proper adult supervision.

Failure to detach this restraint before moving the furniture may result in injury and damage.

This tip restraint must be attached to a wall stud using long screw enclosed.

### STEP 1

Attach a bracket securely to the back top rail of the furniture using short screw provided, through the smaller hole.



### STEP 2

Locate the other bracket on the wall over a wall stud and two inches below the mounting bracket secured to the back of the furniture. Attach the wall stud us