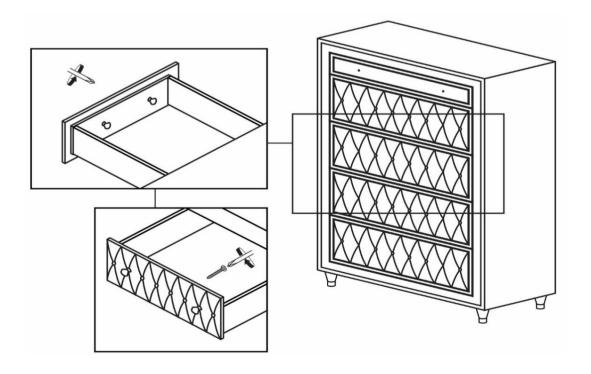

## **ASSEMBLY INSTRUCTIONS**



#### **ASSEMBLY TIPS:**

- 1. Remove hardware from box and sort by size.
- 2. Please check to see that all hardware and parts are present prior to start of assembly.
- 3. Please follow attached instructions in the same sequence as numbered to assure fast & easy assembly.



#### **WARNING!**

- 1. Don't attempt to repair or modify parts that are broken or defective. Please contact the store immediately.
- 2. This product is for home use only and not intended for commercial establishments.



ASSEMBLY TIME

15 MINUTES

## **PARTS IDENTIFICATION**

A CHEST



1PC

B LEG



4PCS

#### NOTE:

Phillips head screw driver is required in the assembly process; however, manufacturer does not provide this item.



### **ASSEMBLY INSTRUCTIONS**

## STEP 1



## STEP 2





### **ASSEMBLY INSTRUCTIONS**

# STEP 3 COMPLETE







# ANTI-TIPPING INSTALLMENT INSTRUCTIONS FURNITURE TIPPING RESTRAINT

#### WARNING

Injury may result from tipping furniture.

This restraint may protect against tipping furniture.

Do not allow children to climb on furniture.

This restraint is not a substitute for proper adult supervision.

Failure to detach this restraint before moving the furniture may result in injury and damage.

This tip restraint must be attached to a wall stud using long screw enclosed.

### STEP 1

Attach a bracket securely to the back top rail of the furniture using short screw provided, through the smaller hole.



### STEP 2

Locate the other bracket on the wall over a wall stud and two inches below the mounting bracket secured to the back of the furni