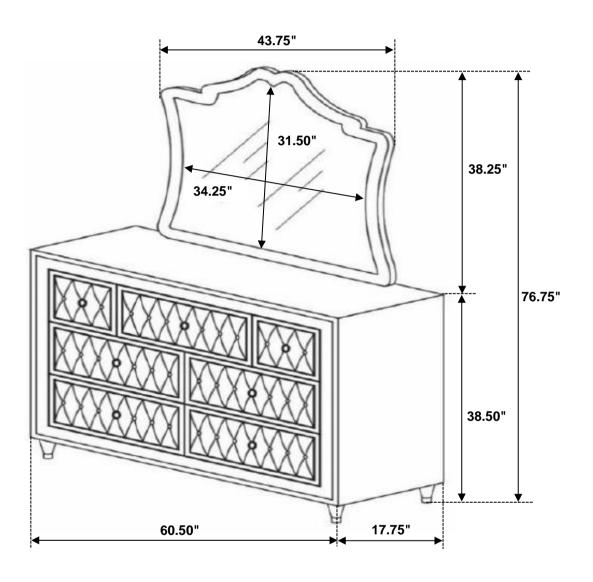

Inner Size of Drawer A: 19.25"W X 12.50"D X 2.50"H X 0.25"T Inner Size of Drawer B: 19.25"W X 13.00"D X 5.00"H X 0.25"T

Note: Dimension tolerance ±5%