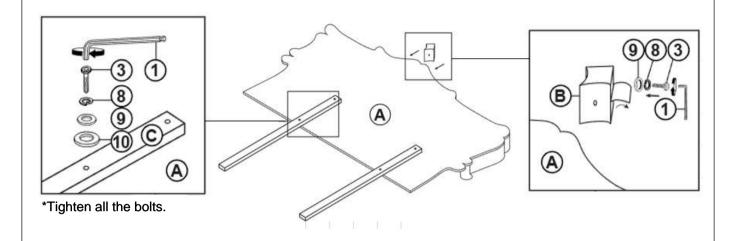

| 4PCS  |

#### NOTE:

Phillips head screw driver is required in the assembly process; however, manufacturer does not provide this item.

# COASTER

#### **ASSEMBLY INSTRUCTIONS**

## STEP 1



## STEP 2



## STEP 3



PAGE 4 OF 7

COASTERFURNITURE.COM

# COASTER

### **ASSEMBLY INSTRUCTIONS**

## STEP 4



## STEP 5



## STEP 6



\*Hand tight, do not tighten all the bolts.

PAGE 5 OF 7

COASTERFURNITURE.COM

# COASTER

### **ASSEMBLY INSTRUCTIONS**

## STEP 7



## STEP 8



## STEP 9



# COASTER

### **ASSEMBLY INSTRUCTIONS**

## **STEP 10**



## **STEP 11**



## STEP 12 COMPLETE



**Ĭ**Ţ

PAGE 7 OF 7 COASTERFURNITURE.COM



Inner Size: 73"W x 86.00"D



Note: Dimension tolerance ±5%



# ASSEMBLY INSTRUCTIONS COASTER FINE FURNITURE



Fine Furniture for every stage of life

223522 Nightstand

REVISION 0 : 11/06/2020 COASTERFURNITURE.COM



# COASTER

#### **ASSEMBLY TIPS:**

- 1. Remove hardware from box and sort by size.
- 2. Please check to see that all hardware and parts are present prior to start of assembly.
- 3. Please follow attached instructions in the same sequence as numb