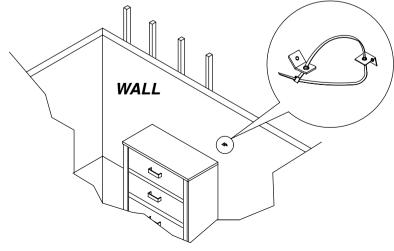

### STEP 3

Place the furniture into position so both mounting brackets are vertically in line. Lace the end of the restraint strap through the larger hole in each mounting bracket. Bring both ends together and slide the flat end through the locking end and draw it through until all slack is removed. Confirm that the strap is securely laced and locked.