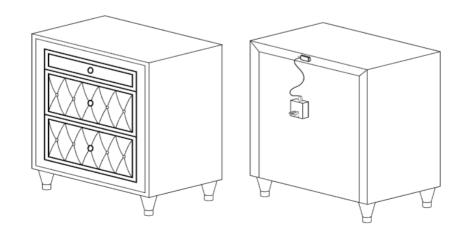

### PARTS IDENTIFICATION

A NIGHTSTAND

B LEG

4PCS

C ADAPTER

1PC

# STEP 4 COMPLETE