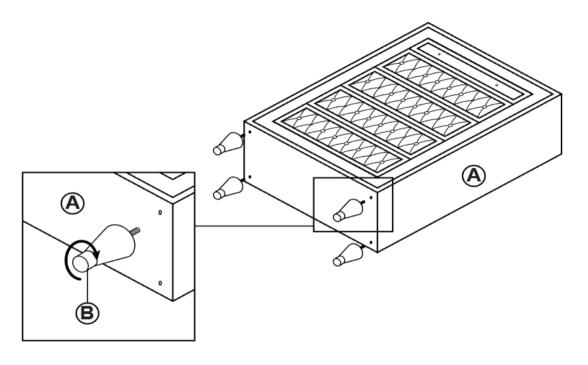

Chest</u>

#### **ASSEMBLY INSTRUCTIONS**



#### **ASSEMBLY TIPS:**

- 1. Remove hardware from box and sort by size.
- 2. Please check to see that all hardware and parts are present prior to start of assembly.
- 3. Please follow attached instructions in the same sequence as numbered to assure fast & easy assembly.



#### **WARNING!**

- 1. Don't attempt to repair or modify parts that are broken or defective. Please contact the store immediately.
- 2. This product is for home use only and not intended for commercial establishments.



ASSEMBLY TIME

15 MINUTES

## **PARTS IDENTIFICATION**

A CHEST



1PC

B LEG



4PCS

#### NOTE:

Phillips head screw driver is required in the assembly process; however, manufacturer does not provide this item.



### **ASSEMBLY INSTRUCTIONS**

## STEP 1



## STEP 2





### **ASSEMBLY INSTRUCTIONS**

# STEP 3 COMPLETE







# ANTI-TIPPING INSTALLMENT INSTRUCTIONS FURNITURE TIPPING RESTRAINT

#### WARNING

Injury may result from tipping furniture.

This restraint may protect against tipping furniture.

Do not allow children to climb on furniture.

This restraint is not a substitute for proper adult supervision.

Failure to detach this restraint before moving the furniture may result in injury and damage.

This tip restraint must be attached to a wall stud using long screw enclosed.

### STEP 1

Attach a bracket securely to the back top rail of the furniture using short screw provided, through the smaller hole.



### STEP 2

Locate the other bracket on the wall over a wall stud and two inches below the mounting bracket secured to the back