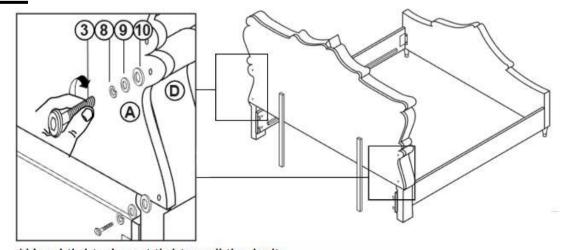

## STEP 4

## STEP 5

## STEP 6

\*Hand tight, do not tighten all the bolts.

PAGE 5 OF 7

COASTERFURNITURE.COM