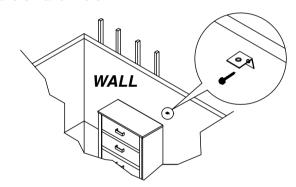

### STEP 2

Locate the other bracket on the wall over a wall stud and two inches below the mounting bracket secured to the back of the furniture. Attach the wall stud using the long screw provided, through the smaller hole.