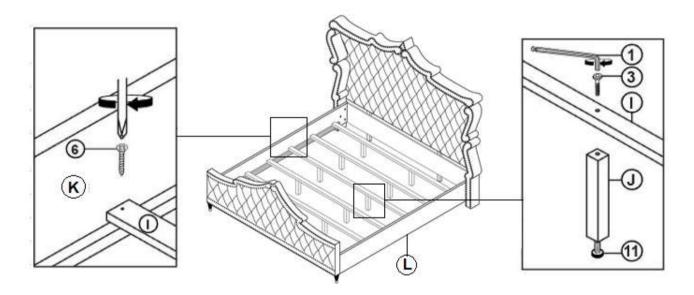

## **STEP 10**

## **STEP 11**

## STEP 12 COMPLETE

**Ĭ**Ţ

PAGE 7 OF 7 COASTERFURNITURE.COM

Inner Size: 73"W x 86.00"D

Note: Dimension tolerance ±5%