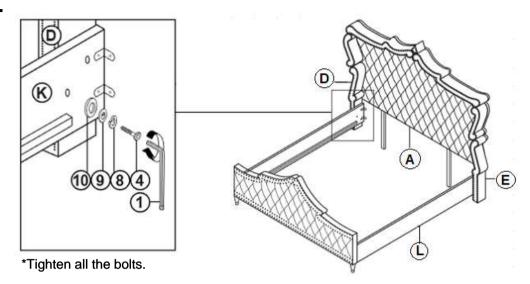

## **STEP 10**

## **STEP 11**

## STEP 12 COMPLETE

**Ĭ**Ţ

PAGE 7 OF 7 COASTERFURNITURE.COM

Inner Size: 73"W x 86.00"D

Note: Dimension tolerance ±5%