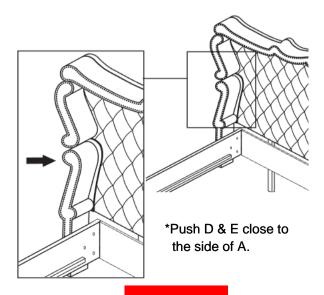

## STEP 4

## STEP 5

## STEP 6

\*Hand tight, do not tighten all the bolts.

PAGE 5 OF 7

COASTERFURNITURE.COM