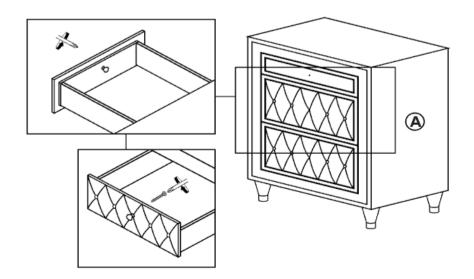

COASTERFURNITURE.COM



# COASTER

#### **ASSEMBLY TIPS:**

- 1. Remove hardware from box and sort by size.
- 2. Please check to see that all hardware and parts are present prior to start of assembly.
- 3. Please follow attached instructions in the same sequence as numbered to assure fast & easy assembly.



#### **WARNING!**

- 1. Don't attempt to repair or modify parts that are broken or defective. Please contact the store immediately.
- 2. This product is for home use only and not intended for commercial establishments.





15 MINUTES

### PARTS IDENTIFICATION

A NIGHTSTAND

B LEG

4PCS

C ADAPTER

1PC

#### NOTE:

Phillips head screw driver is required in the assembly process; however, manufacturer does not provide this item.



### **ASSEMBLY INSTRUCTIONS**

## STEP 1



## STEP 2





### **ASSEMBLY INSTRUCTIONS**

## STEP 3



# STEP 4 COMPLETE







# ANTI-TIPPING INSTALLMENT INSTRUCTIONS FURNITURE TIPPING RESTRAINT

#### **WARNING**

Injury may result from tipping furniture.

This restraint may protect against tipping furniture.

Do not allow children to climb on furniture.

This restraint is not a substitute for proper adult supervision.

Failure to detach this restraint before moving the furniture may result in injury and damage.

This tip restraint must be attached to a wall stud using long screw enclosed.

### STEP 1

Attach a bracket securely to the back top rail of the furniture using short screw provided, through the smaller hole.



### STEP 2

Locate the other bracket on the wall over a wall stud and two inches below the mounting bracket secured to the