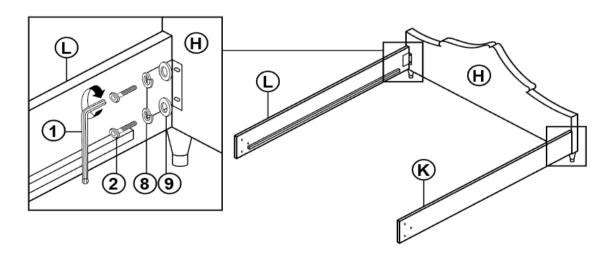

| 4PCS  |

#### NOTE:

Phillips head screw driver is required in the assembly process; however, manufacturer does not provide this item.

# COASTER

#### **ASSEMBLY INSTRUCTIONS**

## STEP 1



## STEP 2



## STEP 3



PAGE 4 OF 7

COASTERFURNITURE.COM

# COASTER

### **ASSEMBLY INSTRUCTIONS**

## STEP 4



## STEP 5



## STEP 6



\*Hand tight, do not tighten all the bolts.

PAGE 5 OF 7

COASTERFURNITURE.COM

# COASTER

### **ASSEMBLY INSTRUCTIONS**

## STEP 7



## STEP 8



## STEP 9



# COASTER

### **ASSEMBLY INSTRUCTIONS**

## **STEP 10**



## **STEP 11**



## STEP 12 COMPLETE



**Ĭ**Ţ

PAGE 7 OF 7 COASTERFURNITURE.COM



Inner Size: 73"W x 86.00"D



Note: Dimension tolerance ±5%



# ASSEMBLY INSTRUCTIONS COASTER FINE FURNITURE



Fine Furniture for every stage of life

223522 Nightstand

REVISION 0 : 11/06/2020 COASTERFURNITURE.COM



# COASTER

#### **ASSEMBLY TIPS:**

- 1. Remove hardware from box and sort by size.
- 2. Please check to see that all hardware and parts are pr