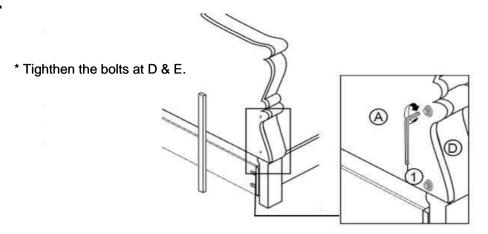

## STEP 4

## STEP 5

## STEP 6

\*Hand tight, do not tighten all the bolts.

PAGE 5 OF 7

COASTERFURNITURE.COM