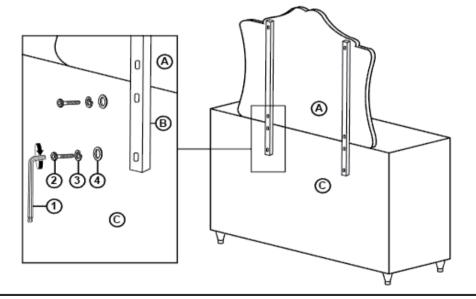

## **PARTS IDENTIFICATION**

A MIRROR

1PC

B MIRROR SUPPORT (PACKED WITH MIRROR)

2PCS

C DRESSER
\* FROM BOX ITEM# 223523

1PC

### **HARDWARE IDENTIFICATION**

1 ALLEN WRENCH (Ф6 - ZINK)

1PC

2 BOLT (Ф6 X 40mm - RBW)

8PCS

3 LOCK WASHER (Ф6 - RBW)

8PCS

4 MEDIUM FLAT WASHER (Φ7 X 19mm X 2.0 - RBW)

8PCS