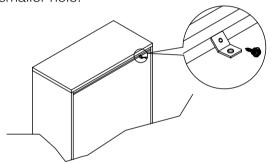

### STEP 1

Attach a bracket securely to the back top rail of the furniture using short screw provided, through the smaller hole.