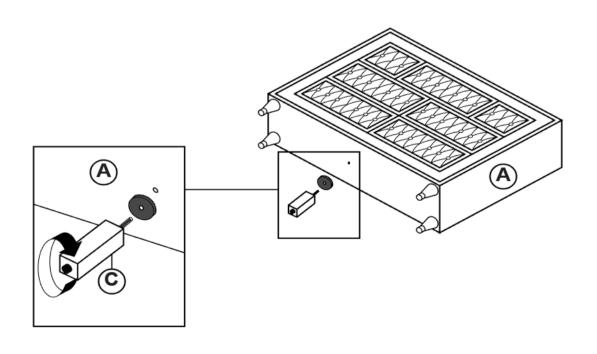

### **PARTS IDENTIFICATION**

A DRESSER

B LEG

4PCS

C LEG SUPPORT

1PC

## STEP 1

## STEP 2