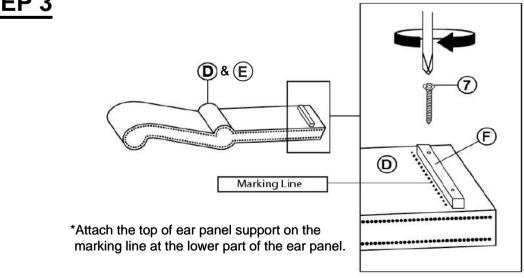

| 4PCS  |

#### NOTE:

Phillips head screw driver is required in the assembly process; however, manufacturer does not provide this item.

# COASTER

#### **ASSEMBLY INSTRUCTIONS**

## STEP 1



## STEP 2



## STEP 3



PAGE 4 OF 7

COASTERFURNITURE.COM

# COASTER

### **ASSEMBLY INSTRUCTIONS**

## STEP 4



## STEP 5



## STEP 6



\*Hand tight, do not tighten all the bolts.

PAGE 5 OF 7

COASTERFURNITURE.COM

# COASTER

### **ASSEMBLY INSTRUCTIONS**

## STEP 7



## STEP 8



## STEP 9



# COASTER

### **ASSEMBLY INSTRUCTIONS**

## **STEP 10**



## **STEP 11**



## STEP 12 COMPLETE



**Ĭ**Ţ

PAGE 7 OF 7 COASTERFURNITURE.COM



Inner Size: 73"W x 86.00"D



Note: Dimension tolerance ±5%



# ASSEMBLY INSTRUCTIONS COASTER FINE FURNITURE



Fine Furniture for every stage of life

223522 Nightstand

REVISION 0 : 11/06/2020 COASTERFURNITURE.COM



# COASTER

#### **ASSEMBLY TIPS:**

- 1. Remove hardware from box and sort by size.
- 2. Please check to see that all hardware and parts are present prior t