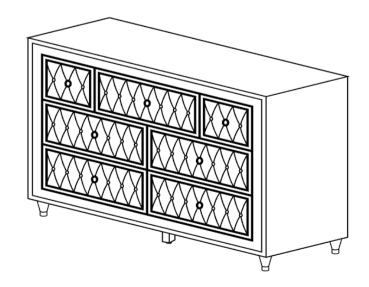

sort by size.
- 2. Please check to see that all hardware and parts are present prior to start of assembly.
- 3. Please follow attached instructions in the same sequence as numbered to assure fast & easy assembly.



#### **WARNING!**

- 1. Don't attempt to repair or modify parts that are broken or defective. Please contact the store immediately.
- 2. This product is for home use only and not intended for commercial establishments.



ASSEMBLY TIME

15 MINUTES

### **PARTS IDENTIFICATION**

A DRESSER

B LEG

4PCS

C LEG SUPPORT

1PC

#### NOTE:

Phillips head screw driver is required in the assembly process; however, manufacturer does not provide this item.

# COASTER'

## **ASSEMBLY INSTRUCTIONS**

## STEP 1



## STEP 2





### **ASSEMBLY INSTRUCTIONS**

## STEP 3



# STEP 4 COMPLETE







# ANTI-TIPPING INSTALLMENT INSTRUCTIONS FURNITURE TIPPING RESTRAINT

#### **WARNING**

Injury may result from tipping furniture.

This restraint may protect against tipping furniture.

Do not allow children to climb on furniture.

This restraint is not a substitute for proper adult supervision.

Failure to detach this restraint before moving the furniture may result in injury and damage.

This tip restraint must be attached to a wall stud using long screw enclosed.

### STEP 1

Attach a bracket securely to the back top rail of the furniture using short screw provided, through the smaller hole.



### STEP 2

Locate the other bracket on the wall over a wall stud and two inches below the mounting bracket secured to the back of the furniture. Attach the wall stud using the long screw pr