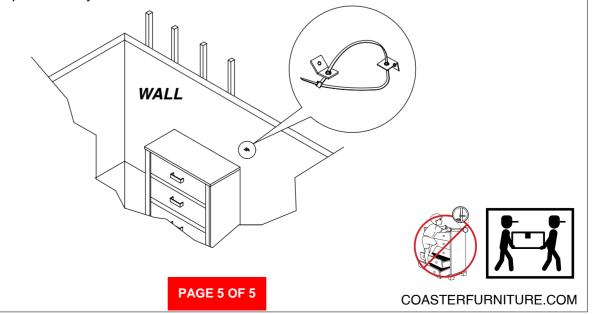

# ANTI-TIPPING INSTALLMENT INSTRUCTIONS FURNITURE TIPPING RESTRAINT

#### **WARNING**

Injury may result from tipping furniture.

This restraint may protect against tipping furniture.

Do not allow children to climb on furniture.

This restraint is not a substitute for proper adult supervision.

Failure to detach this restraint before moving the furniture may result in injury and damage.

This tip restraint must be attached to a wall stud using long screw enclosed.

### STEP 1

Attach a bracket securely to the back top rail of the furniture using short screw provided, through the smaller hole.

### STEP 2

Locate the other bracket on the wall over a wall stud and two inches below the mounting bracket secured to the back of the furniture. Attach the wall stud using the long screw provided, through the smaller hole.

### STEP 3

Place the furniture into position so both mounting brackets are vertically in line. Lace the end of the restraint strap through the larger hole in each mounting bracket. Bring both ends together and slide the flat end through the locking end and draw it through until all slack is removed. Confirm that the strap is securely laced and locked.