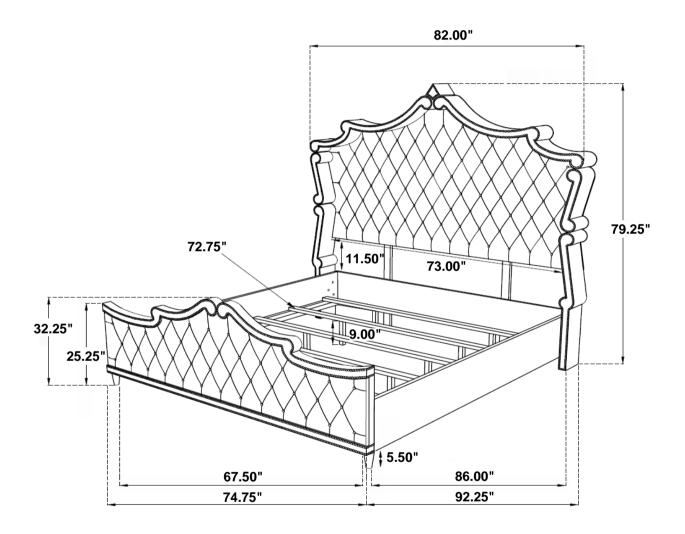

## STEP 12 COMPLETE

**Ĭ**Ţ

PAGE 7 OF 7 COASTERFURNITURE.COM

Inner Size: 73"W x 86.00"D

Note: Dimension tolerance ±5%