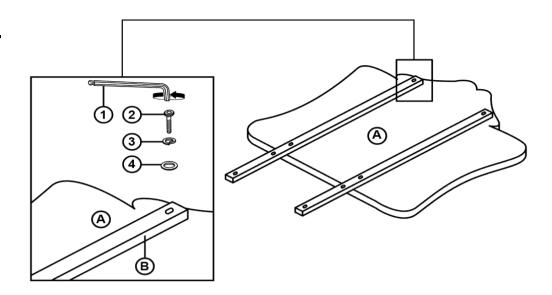

e sequence as numbered to assure fast & easy assembly.



#### **WARNING!**

- 1. Don't attempt to repair or modify parts that are broken or defective. Please contact the store immediately.
- 2. This product is for home use only and not intended for commercial establishments.





15 MINUTES

## **PARTS IDENTIFICATION**

A MIRROR



1PC

B MIRROR SUPPORT (PACKED WITH MIRROR)



2PCS

C DRESSER
\* FROM BOX ITEM# 223523



1PC

### **HARDWARE IDENTIFICATION**

1 ALLEN WRENCH (Ф6 - ZINK)



1PC

2 BOLT (Ф6 X 40mm - RBW)



8PCS

3 LOCK WASHER (Ф6 - RBW)



8PCS

4 MEDIUM FLAT WASHER (Φ7 X 19mm X 2.0 - RBW)



8PCS

#### NOTE:

Phillips head screw driver is required in the assembly process; however, manufacturer does not provide this item.

# COASTER

### **ASSEMBLY INSTRUCTIONS**

## STEP 1



## STEP 2



# STEP 3 COMPLETE









Note: Dimension tolerance ±5%



# ASSEMBLY INSTRUCTIONS COASTER FINE FURNITURE



Fine Furniture for every stage of life

223525 <u>Chest</u>

#### **ASSEMBLY INSTRUCTIONS**



#### **ASSEMBLY TIPS:**

- 1. Remove hardware from box and sort by size.
- 2. Please check to see that all hardware and parts are present prior to start of assembly.
- 3. Please follow attached instructions in the same sequence as numbered to assure fast & easy assembly.



#### **WARNING!**

- 1. Don't attempt to repair or modify parts that are broken or defective. Please contact the store immediately.
- 2. This product is for home use only and not intended for commercial establishments.



ASSEMBLY TIME

15 MINUTES

## **PARTS IDENTIFICATION**

A CHEST



1PC

B LEG



4P