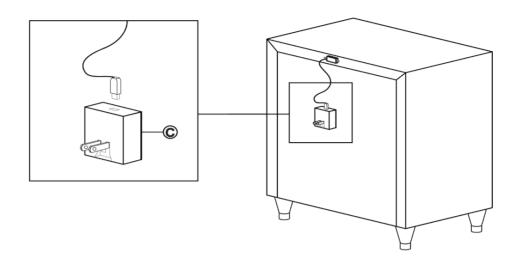

EMBLY TIPS:**

- 1. Remove hardware from box and sort by size.
- 2. Please check to see that all hardware and parts are present prior to start of assembly.
- 3. Please follow attached instructions in the same sequence as numbered to assure fast & easy assembly.



#### **WARNING!**

- 1. Don't attempt to repair or modify parts that are broken or defective. Please contact the store immediately.
- 2. This product is for home use only and not intended for commercial establishments.





15 MINUTES

### PARTS IDENTIFICATION

A NIGHTSTAND

B LEG

4PCS

C ADAPTER

1PC

#### NOTE:

Phillips head screw driver is required in the assembly process; however, manufacturer does not provide this item.



### **ASSEMBLY INSTRUCTIONS**

## STEP 1



## STEP 2





### **ASSEMBLY INSTRUCTIONS**

## STEP 3



# STEP 4 COMPLETE







# ANTI-TIPPING INSTALLMENT INSTRUCTIONS FURNITURE TIPPING RESTRAINT

#### **WARNING**

Injury may result from tipping furniture.

This restraint may protect against tipping furniture.

Do not allow children to climb on furniture.

This restraint is not a substitute for proper adult supervision.

Failure to detach this restraint before moving the furniture may result in injury and damage.

This tip restraint must be attached to a wall stud using long screw enclosed.

### STEP 1

Attach a bracket securely to the back top rail of the furniture using short screw provided, through the smaller hole.



### STEP 2

Locate the other bracket on the wall over a wall stud and two inches below the mounting bracket secured to the back of the furniture. Attach the wall stud us