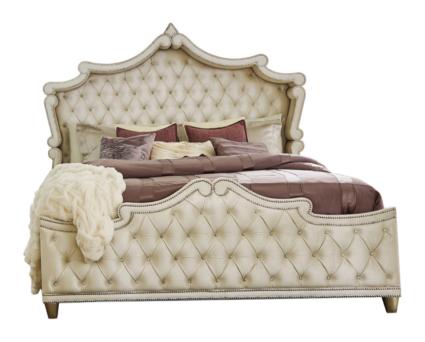

## ASSEMBLY INSTRUCTIONS COASTER FINE FURNITURE

Fine Furniture for every stage of life

223521KW(B1-B3) California King Bed

REVISION 0 : 11/06/2020 REVISION 1 : 04/28/2021

COASTERFURNITURE.COM

35 MINUTES

| PARTS IDENTIFICATION |                          |                                       |       |  |
|----------------------|--------------------------|---------------------------------------|-------|--|
| B1 (BOX 1)           |                          |                                       |       |  |
| Α                    | HEADBOARD PANEL          |                                       | 1PC   |  |
| В                    | HEADBOARD TOP DECORATION |                                       | 1PC   |  |
| С                    | HEADBOARD SUPPORT        | · · · · · · · · · · · · · · · · · · · | 2PCS  |  |
| D                    | LEFT HEADBOARD LEG       |                                       | 1PC   |  |
| E                    | RIGHT HEADBOARD LEG      |                                       | 1PC   |  |
| F                    | EAR PANEL SUPPORT        |                                       | 2PCS  |  |
| G                    | HEADBOARD SUPPORT PANEL  |                                       | 1 PC  |  |
| B2 (BOX 2)           |                          |                                       |       |  |
| н                    | FOOTBOARD PANEL          |                                       | 1PC   |  |
| B3 (BOX 3)           |                          |                                       |       |  |
| ı                    | BED SLAT                 |                                       | 5PCS  |  |
| J                    | BED SLAT SUPPORT         |                                       | 10PCS |  |
| K                    | LEFT BED RAIL            |                                       | 1PC   |  |
| L                    | RIGHT BED RAIL           |                                       | 1PC   |  |