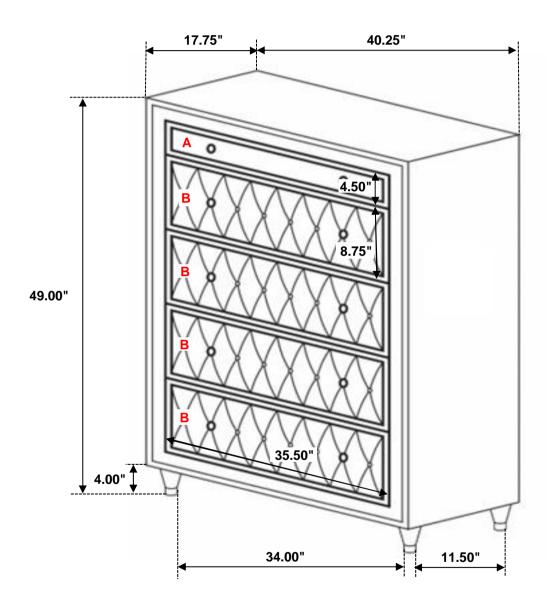

## **PARTS IDENTIFICATION**

A CHEST

1PC

B LEG

4PCS

PAGE 5 OF 5

COASTERFURNITURE.COM

Inner Size of Drawer A: 34.00"W X 12.75"D X 2.50"H X 0.25"T Inner Size of Drawer B: 34.00"W X 12.75"D X 5.00"H X 0.25"T

Note: Dimension tolerance ±5%