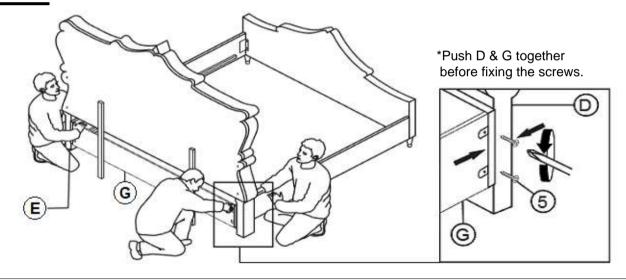

| 4PCS  |

#### NOTE:

Phillips head screw driver is required in the assembly process; however, manufacturer does not provide this item.

# COASTER

#### **ASSEMBLY INSTRUCTIONS**

## STEP 1



## STEP 2



## STEP 3



PAGE 4 OF 7

COASTERFURNITURE.COM

# COASTER

### **ASSEMBLY INSTRUCTIONS**

## STEP 4



## STEP 5



## STEP 6



\*Hand tight, do not tighten all the bolts.

PAGE 5 OF 7

COASTERFURNITURE.COM

# COASTER

### **ASSEMBLY INSTRUCTIONS**

## STEP 7



## STEP 8



## STEP 9



# COASTER

### **ASSEMBLY INSTRUCTIONS**

## **STEP 10**



## **STEP 11**



## STEP 12 COMPLETE



**Ĭ**Ţ

PAGE 7 OF 7 COASTERFURNITURE.COM



Inner Size: 73"W x 86.00"D



Note: Dimension tolerance ±5%



# ASSEMBLY INSTRUCTIONS COASTER FINE FURNITURE



Fine Furniture for every stage of life

223522 Nightstand

REVISION 0 : 11/06/2020 COASTERFURNITURE.COM



# COASTER

#### **ASSEMBLY TIPS:**

- 1. Remove hardware from box and sort by size.
- 2. Please check to see that all hardware and parts are present prior to start of assembly.
- 3. Please follow attached instructions in the same sequence as numbered to assure fast & easy assembly.



#### **WARNING!**

- 1. Don't attempt to repair or modify parts that are broken or defective. Please contact the store immediately.
-