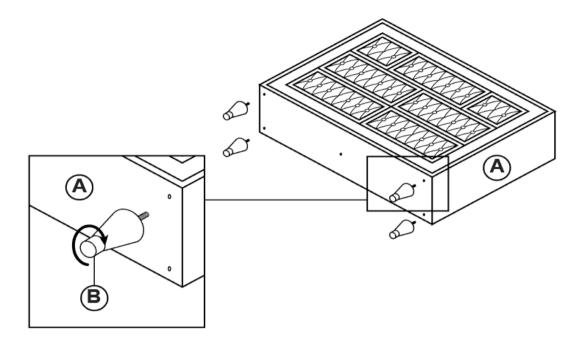

BLY INSTRUCTIONS**



#### **ASSEMBLY TIPS:**

- 1. Remove hardware from box and sort by size.
- 2. Please check to see that all hardware and parts are present prior to start of assembly.
- 3. Please follow attached instructions in the same sequence as numbered to assure fast & easy assembly.



#### **WARNING!**

- 1. Don't attempt to repair or modify parts that are broken or defective. Please contact the store immediately.
- 2. This product is for home use only and not intended for commercial establishments.



ASSEMBLY TIME

15 MINUTES

### **PARTS IDENTIFICATION**

A DRESSER

B LEG

4PCS

C LEG SUPPORT

1PC

#### NOTE:

Phillips head screw driver is required in the assembly process; however, manufacturer does not provide this item.

# COASTER'

## **ASSEMBLY INSTRUCTIONS**

## STEP 1



## STEP 2





### **ASSEMBLY INSTRUCTIONS**

## STEP 3



# STEP 4 COMPLETE







# ANTI-TIPPING INSTALLMENT INSTRUCTIONS FURNITURE TIPPING RESTRAINT

#### **WARNING**

Injury may result from tipping furniture.

This restraint may protect against tipping furniture.

Do not allow children to climb on furniture.

This restraint is not a substitute for proper adult supervision.

Failure to detach this restraint before moving the furniture may result in injury and damage.

This tip restraint must be attached to a wall stud using long screw enclosed.

### STEP 1

Attach a bracket securely to the back top rail of the furniture using short screw provided, through the smaller hole.



### STEP 2

Locate the other bracket on the wall over a wall stud and two inches below the mounting bracket se