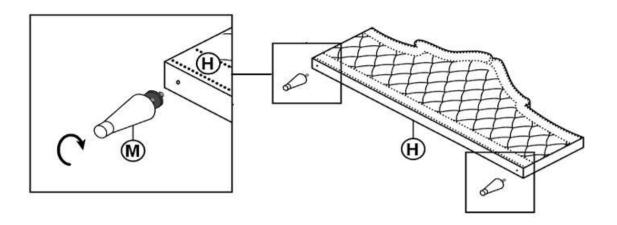

| 4PCS  |

#### NOTE:

Phillips head screw driver is required in the assembly process; however, manufacturer does not provide this item.

# COASTER

#### **ASSEMBLY INSTRUCTIONS**

## STEP 1



## STEP 2



## STEP 3



PAGE 4 OF 7

COASTERFURNITURE.COM

# COASTER

### **ASSEMBLY INSTRUCTIONS**

## STEP 4



## STEP 5



## STEP 6



\*Hand tight, do not tighten all the bolts.

PAGE 5 OF 7

COASTERFURNITURE.COM

# COASTER

### **ASSEMBLY INSTRUCTIONS**

## STEP 7



## STEP 8



## STEP 9



# COASTER

### **ASSEMBLY INSTRUCTIONS**

## **STEP 10**



## **STEP 11**



## STEP 12 COMPLETE



**Ĭ**Ţ

PAGE 7 OF 7 COASTERFURNITURE.COM



Inner Size: 73"W x 86.00"D



Note: Dimension tolerance ±5%



# ASSEMBLY INSTRUCTIONS COASTER FINE FURNITURE



Fine Furniture for every stage of life

223522 Nightstand

REVISION 0 : 11/06/2020 COASTERFURNITURE.COM



# COASTER

#### **ASSEMBLY TIPS:**

- 1. Remove hardware from box and sort by size.
- 2. Please check to see that all hardware and