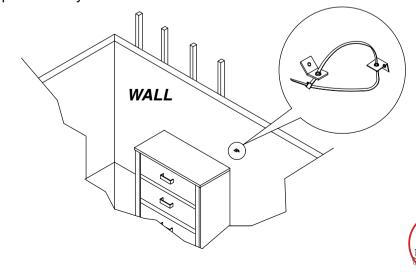

### STEP 3

Place the furniture into position so both mounting brackets are vertically in line. Lace the end of the restraint strap through the larger hole in each mounting bracket. Bring both ends together and slide the flat end through the locking end and draw it through until all slack is removed. Confirm that the strap is securely laced and locked.