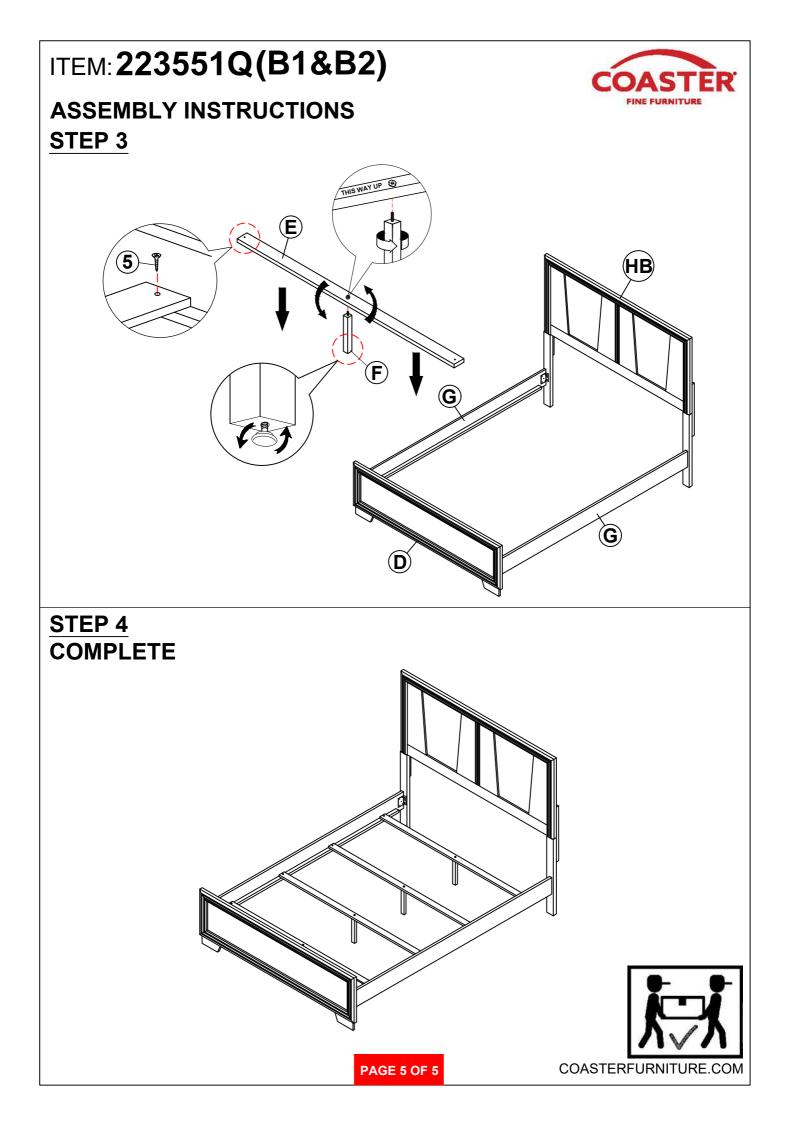

### **ASSEMBLY INSTRUCTIONS**

#### **ASSEMBLY TIPS:**

- 1. Remove hardware from box and sort by size.
- 2. Please check to see that all hardware and parts are present prior to start of assembly.
- 3. Please follow attached instructions in the same sequence as numbered to assure fast & easy assembly.