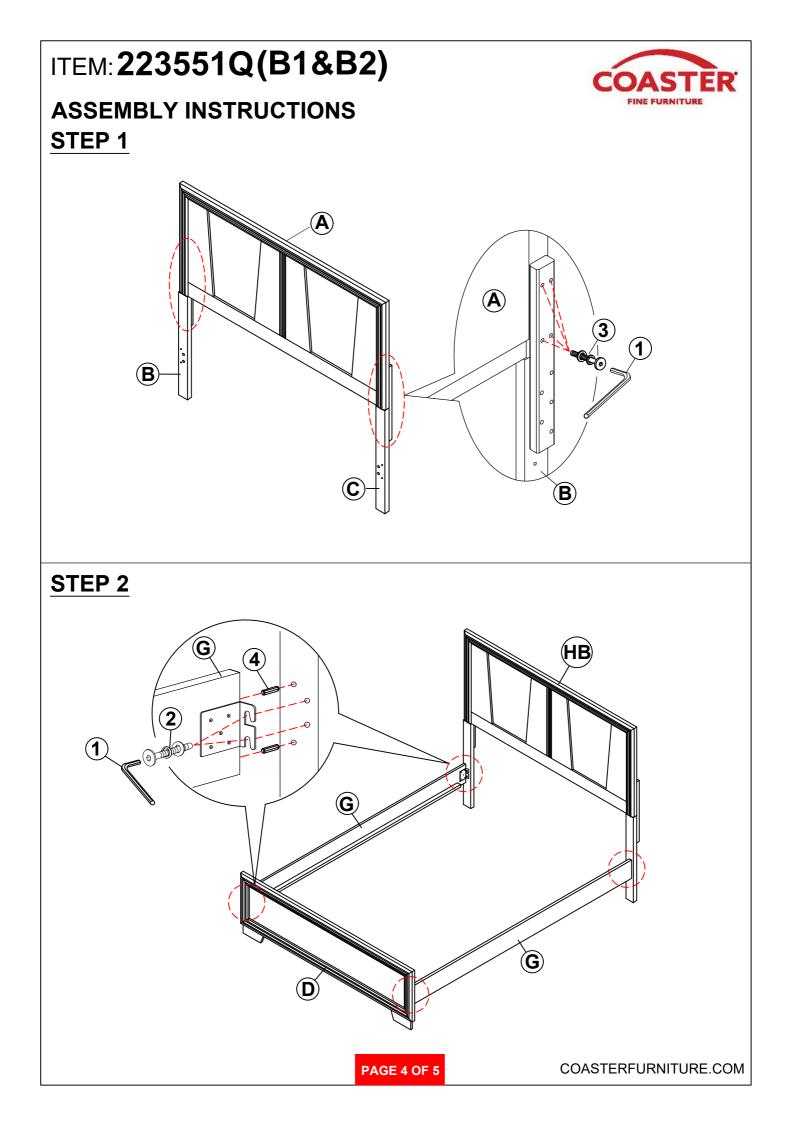

## **ASSEMBLY INSTRUCTIONS**

### **ASSEMBLY TIPS:**

- 1. Remove hardware from box and sort by size.
- 2. Please check to see that all hardware and parts are present prior to start of assembly.
- 3. Please follow attached instructions in the same sequence as numbered to assure fast & easy assembly.