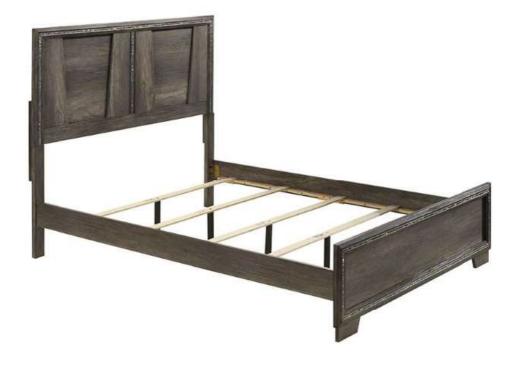

## ASSEMBLY INSTRUCTIONS COASTER FINE FURNITURE



Fine Furniture for every stage of life



REVISION 0 : 06/19/2023

PAGE 1 OF 5

COASTERFURNITURE.COM

# ITEM: 223551Q(B1&B2)

## **ASSEMBLY INSTRUCTIONS**



### **ASSEMBLY TIPS:**

- 1. Remove hardware from box and sort by size.
- 2. Please check to see that all hardware and parts are present prior to start of assembly.
- 3. Please follow attached instructions in the same sequence as numbered to assure fast & easy assembly.



Α

В

С

D

Е

F

G

#### WARNING!

- 1. Don't attempt to repair or modify parts that are broken or defective. Please contact the store immediately.
- 2. This product is for home use only and not intended for commercial establishments.



## ASSEMBLY TIME **30 MINUTES** PARTS IDENTIFICATION B1(BOX 1) **HEADBOARD PANEL** 1PC LEFT HEADBOARD LEG 1PC **RIGHT HEADBOARD