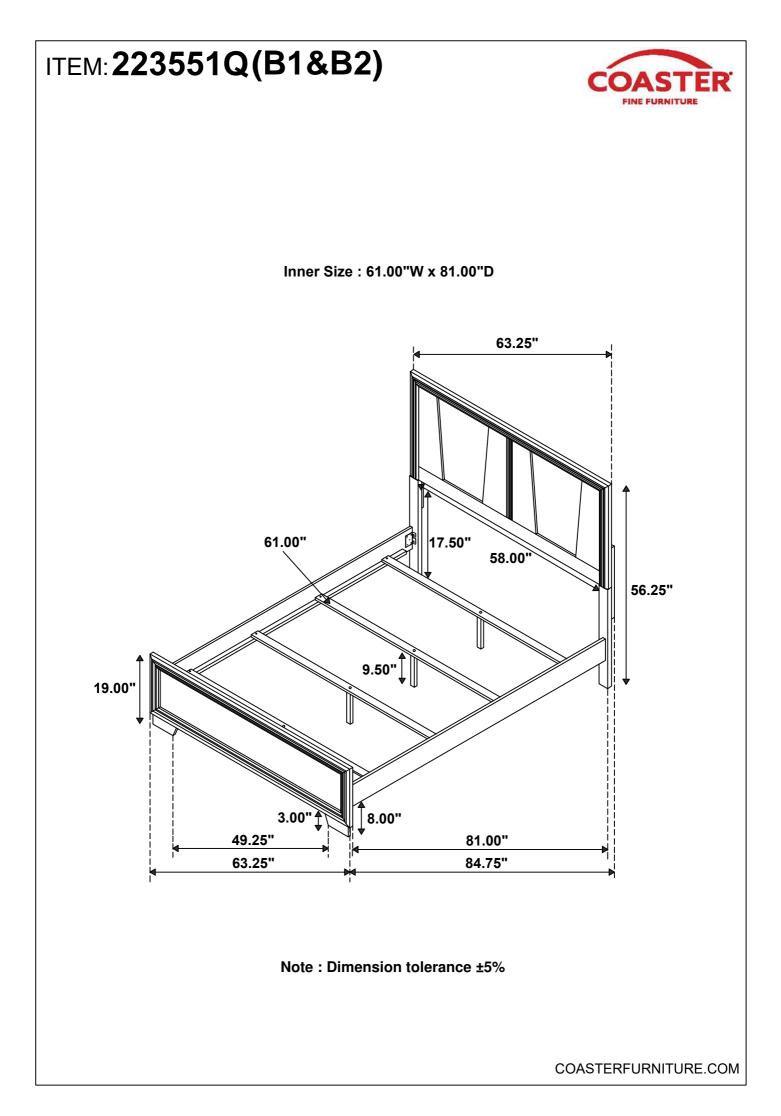

| 8PCS |
| 5 | FLAT HEAD SCREW<br>(#8 x 1 1/8" - BLK) | & There are a second se | 8PCS |

#### NOTE:

Phillips head screw driver is required in the assembly process; however, manufacturer does not provide this item.