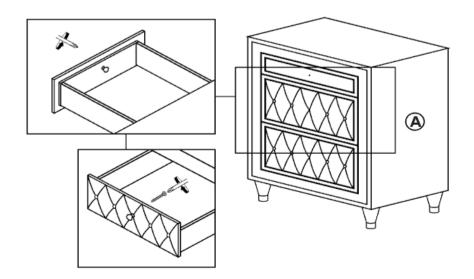

SSEMBLY INSTRUCTIONS COASTER FINE FURNITURE



Fine Furniture for every stage of life

223582 Nightstand

REVISION 0: 02/17/2023



# COASTER

#### **ASSEMBLY TIPS:**

- 1. Remove hardware from box and sort by size.
- 2. Please check to see that all hardware and parts are present prior to start of assembly.
- 3. Please follow attached instructions in the same sequence as numbered to assure fast & easy assembly.



#### **WARNING!**

- 1. Don't attempt to repair or modify parts that are broken or defective. Please contact the store immediately.
- 2. This product is for home use only and not intended for commercial establishments.





15 MINUTES

#### PARTS IDENTIFICATION

A NIGHTSTAND

1PC

B LEG

4PCS

C ADAPTER

1PC

#### NOTE:



#### **ASSEMBLY INSTRUCTIONS**

## STEP 1



### STEP 2





#### **ASSEMBLY INSTRUCTIONS**

### STEP 3



# STEP 4 COMPLETE







# ANTI-TIPPING INSTALLMENT INSTRUCTIONS FURNITURE TIPPING RESTRAINT

#### **WARNING**

Injury may result from tipping furniture.

This restraint may protect against tipping furniture.

Do not allow children to climb on furniture.

This restraint is not a substitute for proper adult supervision.

Failure to detach this restraint before moving the furniture may result in injury and damage.

This tip restraint must be attached to a wall stud using long screw enclosed.

#### STEP 1

Attach a bracket securely to the back top rail of the furniture using short screw provided, through the smaller hole.



#### STEP 2

Locate the other bracket on the wall over a wall stud and two inches below the mounting bracket secured to