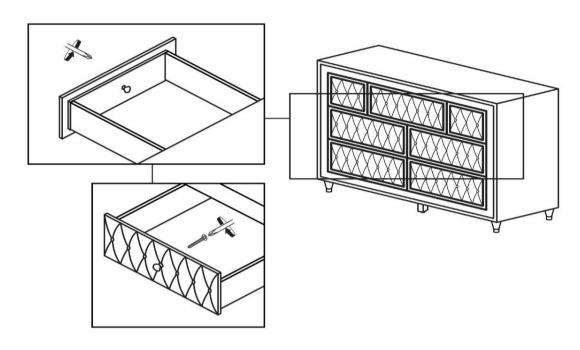

ISION 0: 02/17/2023

#### **ASSEMBLY INSTRUCTIONS**



#### **ASSEMBLY TIPS:**

- 1. Remove hardware from box and sort by size.
- 2. Please check to see that all hardware and parts are present prior to start of assembly.
- 3. Please follow attached instructions in the same sequence as numbered to assure fast & easy assembly.



#### **WARNING!**

- 1. Don't attempt to repair or modify parts that are broken or defective. Please contact the store immediately.
- 2. This product is for home use only and not intended for commercial establishments.



ASSEMBLY TIME

15 MINUTES

#### **PARTS IDENTIFICATION**

A DRESSER

1PC

B LEG

I DO

4PCS

C LEG SUPPORT

1PC

#### NOTE:

# COASTER

### **ASSEMBLY INSTRUCTIONS**

### STEP 1



## STEP 2



# COASTER

#### **ASSEMBLY INSTRUCTIONS**

## STEP 3



# STEP 4 COMPLETE







# ANTI-TIPPING INSTALLMENT INSTRUCTIONS FURNITURE TIPPING RESTRAINT

#### **WARNING**

Injury may result from tipping furniture.

This restraint may protect against tipping furniture.

Do not allow children to climb on furniture.

This restraint is not a substitute for proper adult supervision.

Failure to detach this restraint before moving the furniture may result in injury and damage.

This tip restraint must be attached to a wall stud using long screw enclosed.

#### STEP 1

Attach a bracket securely to the back top rail of the furniture using short screw provided, through the smaller hole.



#### STEP 2

Locate the other bracket on the wall over a wall stud and two inches below the mounting bracket secured to the back of the furniture. Attach the wall stud