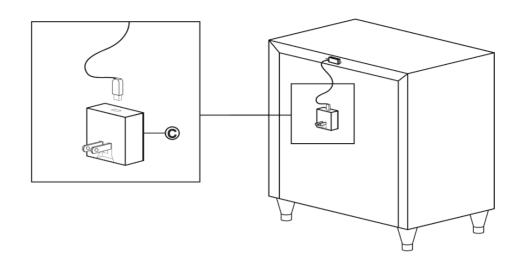

#### PARTS IDENTIFICATION

A NIGHTSTAND

1PC

B LEG

4PCS

C ADAPTER

1PC

# STEP 4 COMPLETE