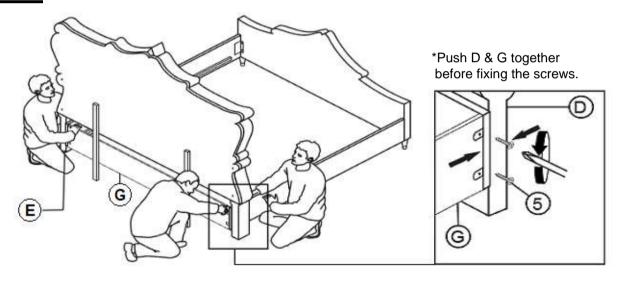

## STEP 4

## STEP 5

### STEP 6

\*Hand tight, do not tighten all the bolts.

PAGE 5 OF 7