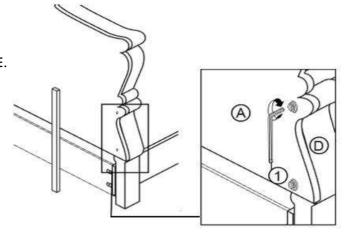

| 20PCS |
| 9  | SMALL FLAT WASHER<br>(Φ7 X 19mm X 2.0 - RBW) |                  | 20PCS |
| 10 | BIG FLAT WASHER<br>(3/8 x 25 x 1.0 - RBW)    |                  | 14PCS |
| 11 | LEVELER<br>(M6 x 23mm - RBW)                 |                  | 10PCS |
| 12 | WOOD DOWEL<br>(M8 X 45MM)                    |                  | 4PCS  |

#### NOTE:

# COASTER

#### **ASSEMBLY INSTRUCTIONS**

### STEP 1



### STEP 2



## STEP 3



PAGE 4 OF 7

# COASTER

#### **ASSEMBLY INSTRUCTIONS**

## STEP 4



## STEP 5



### STEP 6



\*Hand tight, do not tighten all the bolts.

PAGE 5 OF 7

# COASTER

#### **ASSEMBLY INSTRUCTIONS**

### STEP 7



### STEP 8



## STEP 9



**K** 

PAGE 6 OF 7

# COASTER

#### **ASSEMBLY INSTRUCTIONS**

## **STEP 10**

\* Tighthen the bolts at D & E.



### **STEP 11**



## STEP 12 COMPLETE



PAGE 7 OF 7



Inner Size: 77.00"W x 81.50"D



Note: Dimension tolerance ±5%



# ASSEMBLY INSTRUCTIONS COASTER FINE FURNITURE



Fine Furniture for every stage of life

223582 Nightstand

REVISION 0: 02/17/2023



# COASTER

#### **ASSEMBLY TIPS:**

- 1. Remove hardware from box and sort by size.
- 2. Please check to see that all hardware and parts are present prior to start of assembly.
- 3. Please follow attached instructions in the same sequence as numbered to assure fast & easy assembly.



#### **WARNING!**

- 1. Don't attempt to repair or modify parts that are broken or defective. Please contact the store immediately.
- 2. This product is for home use only and not intended for commercial establishments.





15 MINUTES

#### PARTS IDENTIF