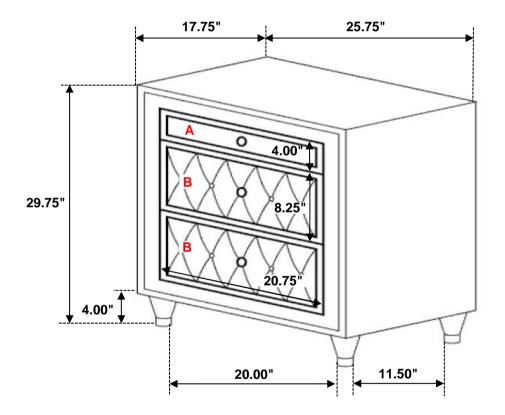

PAGE 5 OF 5

Inner Size of Drawer A: 11.75"W X 12.75"D X 5.00"H X 0.25"T Inner Size of Drawer B: 26.00"W X 12.75"D X 5.00"H X 0.25"T

Note: Dimension tolerance ±5%