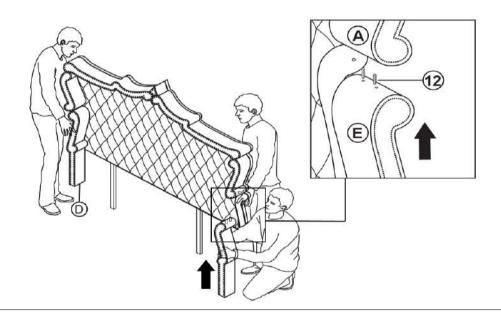

REW<br>(Ф4 X 16mm - RBW)   | (Baumana)        | 4PCS  |
| 6  | MEDIUM FLAT HEAD SCREW<br>(Φ4 X 32mm - RBW)  | (C) AMERICANICAL | 10PCS |
| 7  | LONG FLAT HEAD SCREW<br>(Ф4 X 45mm - RBW)    | € monormum>      | 4PCS  |
| 8  | LOCK WASHER<br>(Φ6 - RBW)                    |                  | 20PCS |
| 9  | SMALL FLAT WASHER<br>(Φ7 X 19mm X 2.0 - RBW) |                  | 20PCS |
| 10 | BIG FLAT WASHER<br>(3/8 x 25 x 1.0 - RBW)    |                  | 14PCS |
| 11 | LEVELER<br>(M6 x 23mm - RBW)                 |                  | 10PCS |
| 12 | WOOD DOWEL<br>(M8 X 45MM)                    |                  | 4PCS  |

#### NOTE:

# COASTER

#### **ASSEMBLY INSTRUCTIONS**

### STEP 1



### STEP 2



## STEP 3



PAGE 4 OF 7

# COASTER

#### **ASSEMBLY INSTRUCTIONS**

## STEP 4



## STEP 5



### STEP 6



\*Hand tight, do not tighten all the bolts.

PAGE 5 OF 7

# COASTER

#### **ASSEMBLY INSTRUCTIONS**

### STEP 7



### STEP 8



## STEP 9



**K** 

PAGE 6 OF 7

# COASTER

#### **ASSEMBLY INSTRUCTIONS**

## **STEP 10**

\* Tighthen the bolts at D & E.



### **STEP 11**



## STEP 12 COMPLETE



PAGE 7 OF 7



Inner Size: 77.00"W x 81.50"D



Note: Dimension tolerance ±5%



# ASSEMBLY INSTRUCTIONS COASTER FINE FURNITURE



Fine Furniture for every stage of life

223582 Nightstand

REVISION 0: 02/17/2023



# COASTER

#### **ASSEMBLY TIPS:**

- 1. Remove hardware from box and sort by size.
- 2. Please check to see that all hardware and parts are present prior to start of assembly.
- 3. Please follow attached instructions in the same sequence as numbered to assure fast & e