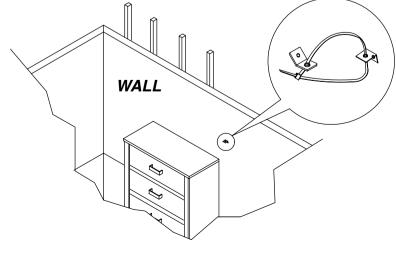

# ANTI-TIPPING INSTALLMENT INSTRUCTIONS FURNITURE TIPPING RESTRAINT

#### **WARNING**

Injury may result from tipping furniture.

This restraint may protect against tipping furniture.

Do not allow children to climb on furniture.

This restraint is not a substitute for proper adult supervision.

Failure to detach this restraint before moving the furniture may result in injury and damage.

This tip restraint must be attached to a wall stud using long screw enclosed.

#### STEP 1

Attach a bracket securely to the back top rail of the furniture using short screw provided, through the smaller hole.

#### STEP 2

Locate the other bracket on the wall over a wall stud and two inches below the mounting bracket secured to the back of the furniture. Attach the wall stud using the long screw provided, through the smaller hole.

#### STEP 3

Place the furniture into position so both mounting brackets are vertically in line. Lace the end of the restraint strap through the larger hole in each mounting bracket. Bring both ends together and slide the flat end through the locking end and draw it through until all slack is removed. Confirm that the strap is securely laced and locked.