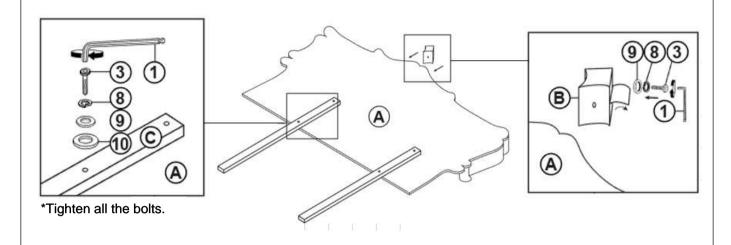

FLAT HEAD SCREW<br>(Ф4 X 16mm - RBW)   | (Baumana)        | 4PCS  |
| 6  | MEDIUM FLAT HEAD SCREW<br>(Φ4 X 32mm - RBW)  | (C) AMERICANICAL | 10PCS |
| 7  | LONG FLAT HEAD SCREW<br>(Ф4 X 45mm - RBW)    | € monormum>      | 4PCS  |
| 8  | LOCK WASHER<br>(Φ6 - RBW)                    |                  | 20PCS |
| 9  | SMALL FLAT WASHER<br>(Φ7 X 19mm X 2.0 - RBW) |                  | 20PCS |
| 10 | BIG FLAT WASHER<br>(3/8 x 25 x 1.0 - RBW)    |                  | 14PCS |
| 11 | LEVELER<br>(M6 x 23mm - RBW)                 |                  | 10PCS |
| 12 | WOOD DOWEL<br>(M8 X 45MM)                    |                  | 4PCS  |

#### NOTE:

# COASTER

#### **ASSEMBLY INSTRUCTIONS**

### STEP 1



### STEP 2



## STEP 3



PAGE 4 OF 7

# COASTER

#### **ASSEMBLY INSTRUCTIONS**

## STEP 4



## STEP 5



### STEP 6



\*Hand tight, do not tighten all the bolts.

PAGE 5 OF 7

# COASTER

#### **ASSEMBLY INSTRUCTIONS**

### STEP 7



### STEP 8



## STEP 9



**K** 

PAGE 6 OF 7

# COASTER

#### **ASSEMBLY INSTRUCTIONS**

## **STEP 10**

\* Tighthen the bolts at D & E.



### **STEP 11**



## STEP 12 COMPLETE



PAGE 7 OF 7



Inner Size: 77.00"W x 81.50"D



Note: Dimension tolerance ±5%



# ASSEMBLY INSTRUCTIONS COASTER FINE FURNITURE



Fine Furniture for every stage of life

223582 Nightstand

REVISION 0: 02/17/2023



# COASTER

#### **ASSEMBLY TIPS:**

- 1. Remove hardware from box and sort by size.
- 2. Please check to see that all hardware and parts are present prior to start of assembly.
- 3. Please follow attached instructions in the same sequence as numbered to as