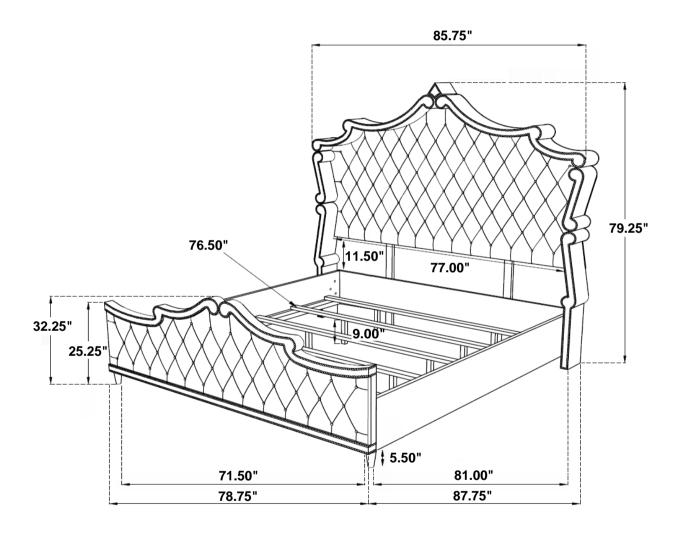

## STEP 12 COMPLETE

PAGE 7 OF 7

Inner Size: 77.00"W x 81.50"D

Note: Dimension tolerance ±5%