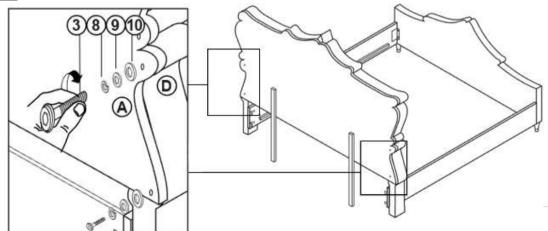

## STEP 4

## STEP 5

### STEP 6

\*Hand tight, do not tighten all the bolts.

PAGE 5 OF 7