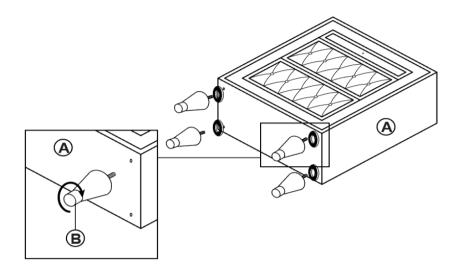

nce ±5%



# ASSEMBLY INSTRUCTIONS COASTER FINE FURNITURE



Fine Furniture for every stage of life

223582 Nightstand

REVISION 0: 02/17/2023



# COASTER

#### **ASSEMBLY TIPS:**

- 1. Remove hardware from box and sort by size.
- 2. Please check to see that all hardware and parts are present prior to start of assembly.
- 3. Please follow attached instructions in the same sequence as numbered to assure fast & easy assembly.



#### **WARNING!**

- 1. Don't attempt to repair or modify parts that are broken or defective. Please contact the store immediately.
- 2. This product is for home use only and not intended for commercial establishments.





15 MINUTES

#### PARTS IDENTIFICATION

A NIGHTSTAND

1PC

B LEG

4PCS

C ADAPTER

1PC

#### NOTE:



#### **ASSEMBLY INSTRUCTIONS**

## STEP 1



### STEP 2





#### **ASSEMBLY INSTRUCTIONS**

### STEP 3



# STEP 4 COMPLETE







# ANTI-TIPPING INSTALLMENT INSTRUCTIONS FURNITURE TIPPING RESTRAINT

#### **WARNING**

Injury may result from tipping furniture.

This restraint may protect against tipping furniture.

Do not allow children to climb on furniture.

This restraint is not a substitute for proper adult supervision.

Failure to detach this restraint before moving the furniture may result in injury and damage.

This tip restraint must be attached to a wall stud using long screw enclosed.

#### STEP 1

Attach a bracket securely to the back top rail of the furniture using short screw provided, through the smaller hole.



#### STEP 2

Locate the other bracket on the wall over a wall stud and two inches below the mounting brack