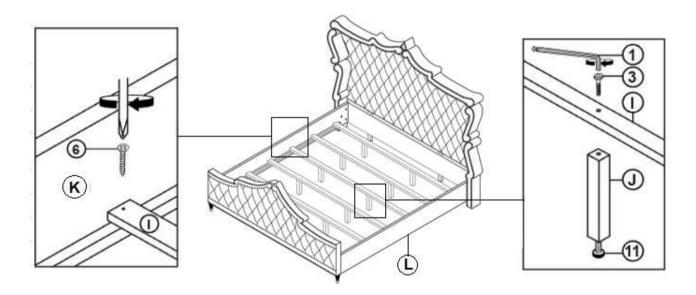

20PCS |
| 9  | SMALL FLAT WASHER<br>(Φ7 X 19mm X 2.0 - RBW) |                  | 20PCS |
| 10 | BIG FLAT WASHER<br>(3/8 x 25 x 1.0 - RBW)    |                  | 14PCS |
| 11 | LEVELER<br>(M6 x 23mm - RBW)                 |                  | 10PCS |
| 12 | WOOD DOWEL<br>(M8 X 45MM)                    |                  | 4PCS  |

#### NOTE:

# COASTER

#### **ASSEMBLY INSTRUCTIONS**

### STEP 1



### STEP 2



## STEP 3



PAGE 4 OF 7

# COASTER

#### **ASSEMBLY INSTRUCTIONS**

## STEP 4



## STEP 5



### STEP 6



\*Hand tight, do not tighten all the bolts.

PAGE 5 OF 7

# COASTER

#### **ASSEMBLY INSTRUCTIONS**

### STEP 7



### STEP 8



## STEP 9



**K** 

PAGE 6 OF 7

# COASTER

#### **ASSEMBLY INSTRUCTIONS**

## **STEP 10**

\* Tighthen the bolts at D & E.



### **STEP 11**



## STEP 12 COMPLETE



PAGE 7 OF 7



Inner Size: 77.00"W x 81.50"D



Note: Dimension tolerance ±5%



# ASSEMBLY INSTRUCTIONS COASTER FINE FURNITURE



Fine Furniture for every stage of life

223582 Nightstand

REVISION 0: 02/17/2023



# COASTER

#### **ASSEMBLY TIPS:**

- 1. Remove hardware from box and sort by size.
- 2. Please check to see that all hardware and parts are present prior to start of assembly.
- 3. Please follow attached instructions in the same sequence as numbered to assure fast & easy assembly.



#### **WARNING!**

- 1. Don't attempt to repair or modify parts that are broken or defective. Please contact the store immediately.
- 2. This product is for home use only and not intended for commercial establishments.





15 MINUTES

#### PARTS IDENTIFICATION

A NIGHTSTA