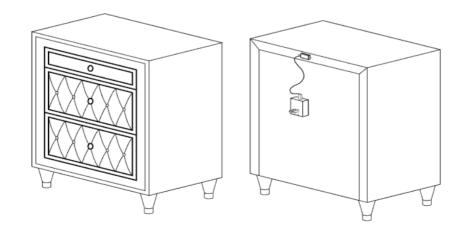

ry stage of life

223582 Nightstand

REVISION 0: 02/17/2023



# COASTER

#### **ASSEMBLY TIPS:**

- 1. Remove hardware from box and sort by size.
- 2. Please check to see that all hardware and parts are present prior to start of assembly.
- 3. Please follow attached instructions in the same sequence as numbered to assure fast & easy assembly.



#### **WARNING!**

- 1. Don't attempt to repair or modify parts that are broken or defective. Please contact the store immediately.
- 2. This product is for home use only and not intended for commercial establishments.





15 MINUTES

#### PARTS IDENTIFICATION

A NIGHTSTAND

1PC

B LEG

4PCS

C ADAPTER

1PC

#### NOTE:



#### **ASSEMBLY INSTRUCTIONS**

## STEP 1



### STEP 2





#### **ASSEMBLY INSTRUCTIONS**

### STEP 3



# STEP 4 COMPLETE







# ANTI-TIPPING INSTALLMENT INSTRUCTIONS FURNITURE TIPPING RESTRAINT

#### **WARNING**

Injury may result from tipping furniture.

This restraint may protect against tipping furniture.

Do not allow children to climb on furniture.

This restraint is not a substitute for proper adult supervision.

Failure to detach this restraint before moving the furniture may result in injury and damage.

This tip restraint must be attached to a wall stud using long screw enclosed.

#### STEP 1

Attach a bracket securely to the back top rail of the furniture using short screw provided, through the smaller hole.



#### STEP 2

Locate the other bracket on the wall over a wall stud and two inches below the mounting bracket secured to the back of the furniture. Attach the wall stud using the long screw