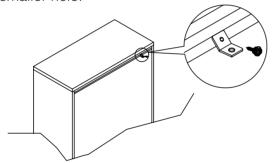

#### STEP 1

Attach a bracket securely to the back top rail of the furniture using short screw provided, through the smaller hole.