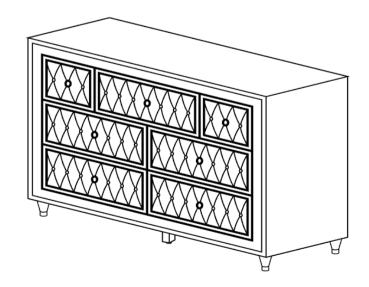

#### **PARTS IDENTIFICATION**

A DRESSER

1PC

B LEG

I DO

4PCS

C LEG SUPPORT

1PC