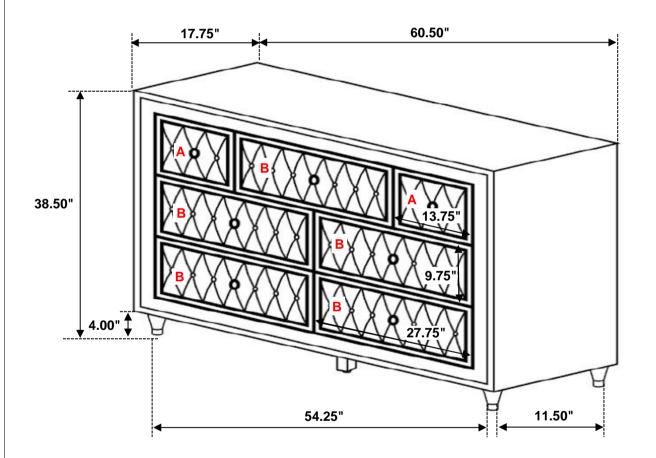

#### **PARTS IDENTIFICATION**

A DRESSER

1PC

B LEG

I DO

4PCS

C LEG SUPPORT

1PC

PAGE 5 OF 5

Inner Size of Drawer A: 11.75"W X 12.75"D X 5.00"H X 0.25"T Inner Size of Drawer B: 26.00"W X 12.75"D X 5.00"H X 0.25"T

Note: Dimension tolerance ±5%