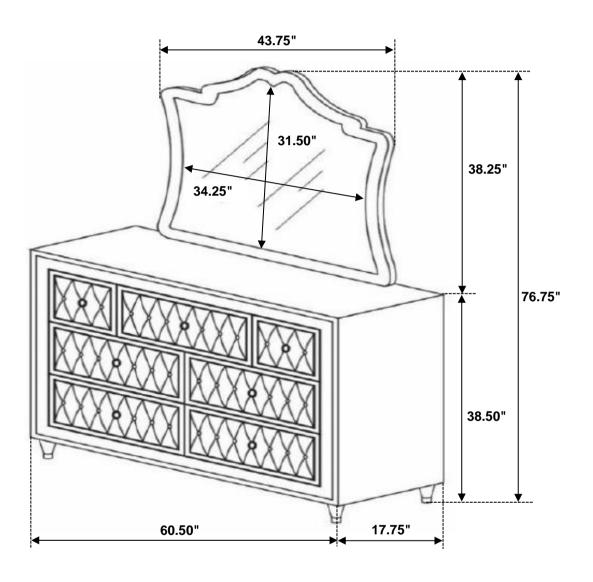

# ASSEMBLY INSTRUCTIONS COASTER FINE FURNITURE

Fine Furniture for every stage of life

223583 <u>Dresser</u>

REVISION 0: 02/17/2023

#### **PARTS IDENTIFICATION**

A DRESSER

1PC

B LEG

I DO

4PCS

C LEG SUPPORT

1PC

PAGE 5 OF 5

Inner Size of Drawer A: 11.75"W X 12.75"D X 5.00"H X 0.25"T Inner Size of Drawer B: 26.00"W X 12.75"D X 5.00"H X 0.25"T

Note: Dimension tolerance ±5%