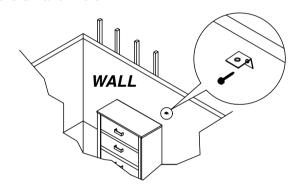

#### STEP 2

Locate the other bracket on the wall over a wall stud and two inches below the mounting bracket secured to the back of the furniture. Attach the wall stud using the long screw provided, through the smaller hole.