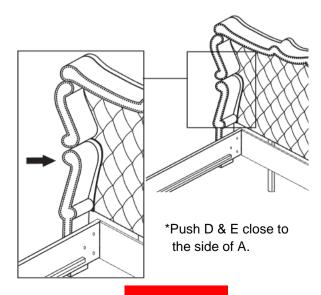

AD SCREW<br>(Ф4 X 45mm - RBW)    | € monormum>      | 4PCS  |
| 8  | LOCK WASHER<br>(Φ6 - RBW)                    |                  | 20PCS |
| 9  | SMALL FLAT WASHER<br>(Φ7 X 19mm X 2.0 - RBW) |                  | 20PCS |
| 10 | BIG FLAT WASHER<br>(3/8 x 25 x 1.0 - RBW)    |                  | 14PCS |
| 11 | LEVELER<br>(M6 x 23mm - RBW)                 |                  | 10PCS |
| 12 | WOOD DOWEL<br>(M8 X 45MM)                    |                  | 4PCS  |

#### NOTE:

# COASTER

#### **ASSEMBLY INSTRUCTIONS**

### STEP 1



### STEP 2



## STEP 3



PAGE 4 OF 7

# COASTER

#### **ASSEMBLY INSTRUCTIONS**

## STEP 4



## STEP 5



### STEP 6



\*Hand tight, do not tighten all the bolts.

PAGE 5 OF 7

# COASTER

#### **ASSEMBLY INSTRUCTIONS**

### STEP 7



### STEP 8



## STEP 9



**K** 

PAGE 6 OF 7

# COASTER

#### **ASSEMBLY INSTRUCTIONS**

## **STEP 10**

\* Tighthen the bolts at D & E.



### **STEP 11**



## STEP 12 COMPLETE



PAGE 7 OF 7



Inner Size: 77.00"W x 81.50"D



Note: Dimension tolerance ±5%



# ASSEMBLY INSTRUCTIONS COASTER FINE FURNITURE



Fine Furniture for every stage of life

223582 Nightstand

REVISION 0: 02/17/2023



# COASTER

#### **ASSEMBLY TIPS:**

- 1. Remove hardware from box and sort by size.
- 2. Please check to see that all hardware and parts are present prior to start of assembly.
- 3. Please follow attached instructions in the same sequence as numbered to assure fast & easy assembly.



#### **WARNING!**

- 1. Don't attempt to repair or modify parts that are broken or defective. Please contact the store immediately.
- 2. Th