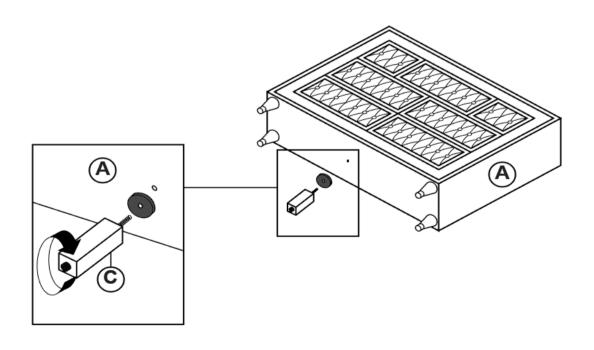

ture for every stage of life

223583 <u>Dresser</u>

REVISION 0: 02/17/2023

#### **ASSEMBLY INSTRUCTIONS**



#### **ASSEMBLY TIPS:**

- 1. Remove hardware from box and sort by size.
- 2. Please check to see that all hardware and parts are present prior to start of assembly.
- 3. Please follow attached instructions in the same sequence as numbered to assure fast & easy assembly.



#### **WARNING!**

- 1. Don't attempt to repair or modify parts that are broken or defective. Please contact the store immediately.
- 2. This product is for home use only and not intended for commercial establishments.



ASSEMBLY TIME

15 MINUTES

#### **PARTS IDENTIFICATION**

A DRESSER

1PC

B LEG

I DO

4PCS

C LEG SUPPORT

1PC

#### NOTE:

# COASTER

### **ASSEMBLY INSTRUCTIONS**

### STEP 1



## STEP 2



# COASTER

#### **ASSEMBLY INSTRUCTIONS**

## STEP 3



# STEP 4 COMPLETE







# ANTI-TIPPING INSTALLMENT INSTRUCTIONS FURNITURE TIPPING RESTRAINT

#### **WARNING**

Injury may result from tipping furniture.

This restraint may protect against tipping furniture.

Do not allow children to climb on furniture.

This restraint is not a substitute for proper adult supervision.

Failure to detach this restraint before moving the furniture may result in injury and damage.

This tip restraint must be attached to a wall stud using long screw enclosed.

#### STEP 1

Attach a bracket securely to the back top rail of the furniture using short screw provided, through the smaller hole.



#### STEP 2

Locate the other bracket on the wall over a wall stud and two inches below the mounting bracket sec