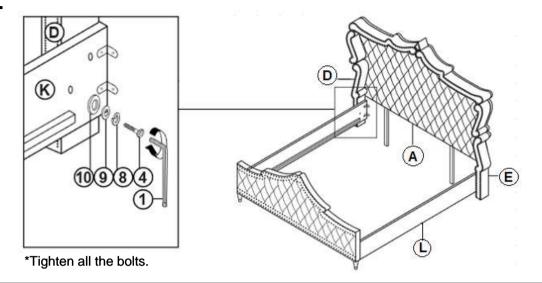

## **STEP 10**

\* Tighthen the bolts at D & E.

### **STEP 11**

## STEP 12 COMPLETE

PAGE 7 OF 7

Inner Size: 77.00"W x 81.50"D

Note: Dimension tolerance ±5%