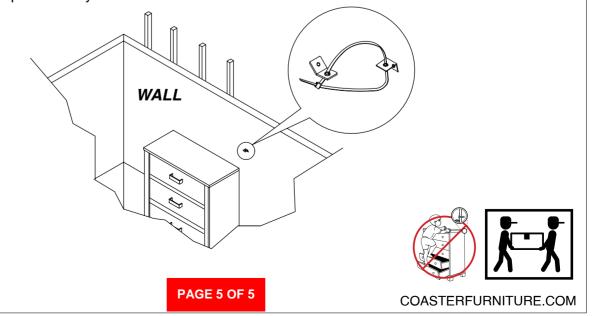

#### STEP 3

Place the furniture into position so both mounting brackets are vertically in line. Lace the end of the restraint strap through the larger hole in each mounting bracket. Bring both ends together and slide the flat end through the locking end and draw it through until all slack is removed. Confirm that the strap is securely laced and locked.