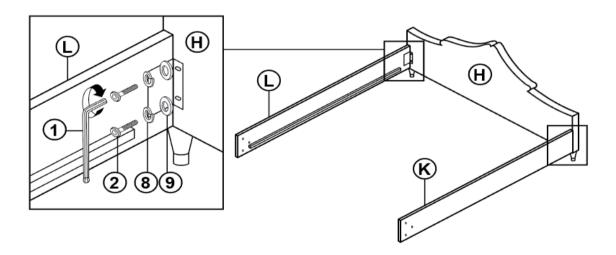

BOLT<br>(Φ6 X 60mm - RBW)               |                  | 6PCS  |
| 5  | SHORT FLAT HEAD SCREW<br>(Ф4 X 16mm - RBW)   | (Baumana)        | 4PCS  |
| 6  | MEDIUM FLAT HEAD SCREW<br>(Φ4 X 32mm - RBW)  | (C) AMERICANICAL | 10PCS |
| 7  | LONG FLAT HEAD SCREW<br>(Ф4 X 45mm - RBW)    | € monormum>      | 4PCS  |
| 8  | LOCK WASHER<br>(Φ6 - RBW)                    |                  | 20PCS |
| 9  | SMALL FLAT WASHER<br>(Φ7 X 19mm X 2.0 - RBW) |                  | 20PCS |
| 10 | BIG FLAT WASHER<br>(3/8 x 25 x 1.0 - RBW)    |                  | 14PCS |
| 11 | LEVELER<br>(M6 x 23mm - RBW)                 |                  | 10PCS |
| 12 | WOOD DOWEL<br>(M8 X 45MM)                    |                  | 4PCS  |

#### NOTE:

# COASTER

#### **ASSEMBLY INSTRUCTIONS**

### STEP 1



### STEP 2



## STEP 3



PAGE 4 OF 7

# COASTER

#### **ASSEMBLY INSTRUCTIONS**

## STEP 4



## STEP 5



### STEP 6



\*Hand tight, do not tighten all the bolts.

PAGE 5 OF 7

# COASTER

#### **ASSEMBLY INSTRUCTIONS**

### STEP 7



### STEP 8



## STEP 9



**K** 

PAGE 6 OF 7

# COASTER

#### **ASSEMBLY INSTRUCTIONS**

## **STEP 10**

\* Tighthen the bolts at D & E.



### **STEP 11**



## STEP 12 COMPLETE



PAGE 7 OF 7



Inner Size: 77.00"W x 81.50"D



Note: Dimension tolerance ±5%



# ASSEMBLY INSTRUCTIONS COASTER FINE FURNITURE



Fine Furniture for every stage of life

223582 Nightstand

REVISION 0: 02/17/2023



# COASTER

#### **ASSEMBLY TIPS:**

- 1. Remove hardware from box and sort by size.
- 2. Please check to see that all hardware and parts are present prior to start of assembl