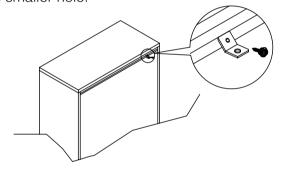

#### STEP 1

Attach a bracket securely to the back top rail of the furniture using short screw provided, through the smaller hole.