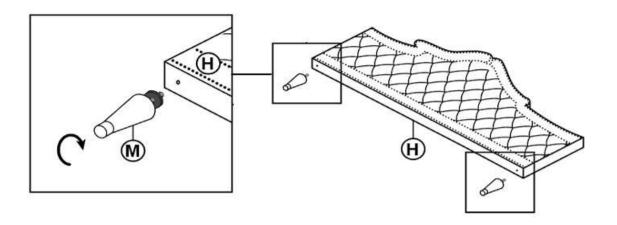

|
| 4  | LONG BOLT<br>(Φ6 X 60mm - RBW)               |                  | 6PCS  |
| 5  | SHORT FLAT HEAD SCREW<br>(Ф4 X 16mm - RBW)   | (Baumana)        | 4PCS  |
| 6  | MEDIUM FLAT HEAD SCREW<br>(Φ4 X 32mm - RBW)  | (C) AMERICANICAL | 10PCS |
| 7  | LONG FLAT HEAD SCREW<br>(Ф4 X 45mm - RBW)    | € monormum>      | 4PCS  |
| 8  | LOCK WASHER<br>(Φ6 - RBW)                    |                  | 20PCS |
| 9  | SMALL FLAT WASHER<br>(Φ7 X 19mm X 2.0 - RBW) |                  | 20PCS |
| 10 | BIG FLAT WASHER<br>(3/8 x 25 x 1.0 - RBW)    |                  | 14PCS |
| 11 | LEVELER<br>(M6 x 23mm - RBW)                 |                  | 10PCS |
| 12 | WOOD DOWEL<br>(M8 X 45MM)                    |                  | 4PCS  |

#### NOTE:

# COASTER

#### **ASSEMBLY INSTRUCTIONS**

### STEP 1



### STEP 2



## STEP 3



PAGE 4 OF 7

# COASTER

#### **ASSEMBLY INSTRUCTIONS**

## STEP 4



## STEP 5



### STEP 6



\*Hand tight, do not tighten all the bolts.

PAGE 5 OF 7

# COASTER

#### **ASSEMBLY INSTRUCTIONS**

### STEP 7



### STEP 8



## STEP 9



**K** 

PAGE 6 OF 7

# COASTER

#### **ASSEMBLY INSTRUCTIONS**

## **STEP 10**

\* Tighthen the bolts at D & E.



### **STEP 11**



## STEP 12 COMPLETE



PAGE 7 OF 7



Inner Size: 77.00"W x 81.50"D



Note: Dimension tolerance ±5%



# ASSEMBLY INSTRUCTIONS COASTER FINE FURNITURE



Fine Furniture for every stage of life

223582 Nightstand

REVISION 0: 02/17/2023



# COASTER

#### **ASSEMBLY TIPS:**

- 1. Remove hardware from box and sort by size.
- 2. Please check to see that all hardware and parts are present prior to st