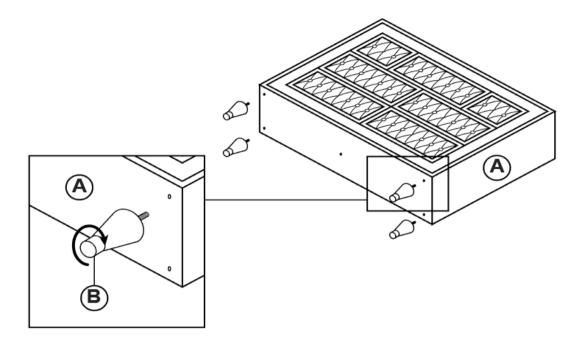

Fine Furniture for every stage of life

223583 <u>Dresser</u>

REVISION 0: 02/17/2023

#### **ASSEMBLY INSTRUCTIONS**



#### **ASSEMBLY TIPS:**

- 1. Remove hardware from box and sort by size.
- 2. Please check to see that all hardware and parts are present prior to start of assembly.
- 3. Please follow attached instructions in the same sequence as numbered to assure fast & easy assembly.



#### **WARNING!**

- 1. Don't attempt to repair or modify parts that are broken or defective. Please contact the store immediately.
- 2. This product is for home use only and not intended for commercial establishments.



ASSEMBLY TIME

15 MINUTES

#### **PARTS IDENTIFICATION**

A DRESSER

1PC

B LEG

I DO

4PCS

C LEG SUPPORT

1PC

#### NOTE:

# COASTER

### **ASSEMBLY INSTRUCTIONS**

### STEP 1



## STEP 2



# COASTER

#### **ASSEMBLY INSTRUCTIONS**

## STEP 3



# STEP 4 COMPLETE







# ANTI-TIPPING INSTALLMENT INSTRUCTIONS FURNITURE TIPPING RESTRAINT

#### **WARNING**

Injury may result from tipping furniture.

This restraint may protect against tipping furniture.

Do not allow children to climb on furniture.

This restraint is not a substitute for proper adult supervision.

Failure to detach this restraint before moving the furniture may result in injury and damage.

This tip restraint must be attached to a wall stud using long screw enclosed.

#### STEP 1

Attach a bracket securely to the back top rail of the furniture using short screw provided, through the smaller hole.



#### STEP 2

Locate the other bracket on the wall over a wall stud and two inches below the mountin