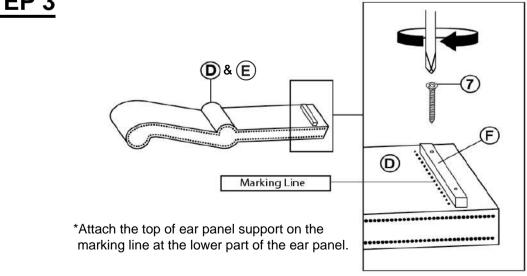

X 60mm - RBW)               |                  | 6PCS  |
| 5  | SHORT FLAT HEAD SCREW<br>(Ф4 X 16mm - RBW)   | (Baumana)        | 4PCS  |
| 6  | MEDIUM FLAT HEAD SCREW<br>(Φ4 X 32mm - RBW)  | (C) AMERICANICAL | 10PCS |
| 7  | LONG FLAT HEAD SCREW<br>(Ф4 X 45mm - RBW)    | € monormum>      | 4PCS  |
| 8  | LOCK WASHER<br>(Φ6 - RBW)                    |                  | 20PCS |
| 9  | SMALL FLAT WASHER<br>(Φ7 X 19mm X 2.0 - RBW) |                  | 20PCS |
| 10 | BIG FLAT WASHER<br>(3/8 x 25 x 1.0 - RBW)    |                  | 14PCS |
| 11 | LEVELER<br>(M6 x 23mm - RBW)                 |                  | 10PCS |
| 12 | WOOD DOWEL<br>(M8 X 45MM)                    |                  | 4PCS  |

#### NOTE:

# COASTER

#### **ASSEMBLY INSTRUCTIONS**

### STEP 1



### STEP 2



## STEP 3



PAGE 4 OF 7

# COASTER

#### **ASSEMBLY INSTRUCTIONS**

## STEP 4



## STEP 5



### STEP 6



\*Hand tight, do not tighten all the bolts.

PAGE 5 OF 7

# COASTER

#### **ASSEMBLY INSTRUCTIONS**

### STEP 7



### STEP 8



## STEP 9



**K** 

PAGE 6 OF 7

# COASTER

#### **ASSEMBLY INSTRUCTIONS**

## **STEP 10**

\* Tighthen the bolts at D & E.



### **STEP 11**



## STEP 12 COMPLETE



PAGE 7 OF 7



Inner Size: 77.00"W x 81.50"D



Note: Dimension tolerance ±5%



# ASSEMBLY INSTRUCTIONS COASTER FINE FURNITURE



Fine Furniture for every stage of life

223582 Nightstand

REVISION 0: 02/17/2023



# COASTER

#### **ASSEMBLY TIPS:**

- 1. Remove hardware from box and sort by size.
- 2. Please check to see that all hardware and parts are present prior to start of assembly.
- 3. Pleas