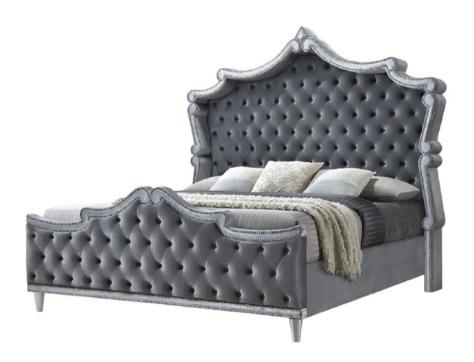

## ASSEMBLY INSTRUCTIONS COASTER FINE FURNITURE

Fine Furniture for every stage of life

223581KE(B1-B3) Eastern King Bed

REVISION 0: 02/17/2023

#### DADTO IDENTIFICATION

|           | —— PARTS ID              | <u>PENTIFICATION</u>                                                                                                                                                                                                                                                                                                                                                                                                                                                                                                                                                                                                                                                                                                                                                                                                                                                                                                                                                                                                                                                                                                                                                                                                                                                                                                                                                                                                                                                                                                                                                                                                                                                                                                                                                                                                                                                                                                                                                                                                                                                                                                           |      |
|-----------|--------------------------|--------------------------------------------------------------------------------------------------------------------------------------------------------------------------------------------------------------------------------------------------------------------------------------------------------------------------------------------------------------------------------------------------------------------------------------------------------------------------------------------------------------------------------------------------------------------------------------------------------------------------------------------------------------------------------------------------------------------------------------------------------------------------------------------------------------------------------------------------------------------------------------------------------------------------------------------------------------------------------------------------------------------------------------------------------------------------------------------------------------------------------------------------------------------------------------------------------------------------------------------------------------------------------------------------------------------------------------------------------------------------------------------------------------------------------------------------------------------------------------------------------------------------------------------------------------------------------------------------------------------------------------------------------------------------------------------------------------------------------------------------------------------------------------------------------------------------------------------------------------------------------------------------------------------------------------------------------------------------------------------------------------------------------------------------------------------------------------------------------------------------------|------|
| <u>B1</u> | (BOX 1)                  | and the same of th |      |
| Α         | HEADBOARD PANEL          |                                                                                                                                                                                                                                                                                                                                                                                                                                                                                                                                                                                                                                                                                                                                                                                                                                                                                                                                                                                                                                                                                                                                                                                                                                                                                                                                                                                                                                                                                                                                                                                                                                                                                                                                                                                                                                                                                                                                                                                                                                                                                                                                | 1PC  |
| В         | HEADBOARD TOP DECORATION |                                                                                                                                                                                                                                                                                                                                                                                                                                                                                                                                                                                                                                                                                                                                                                                                                                                                                                                                                                                                                                                                                                                                                                                                                                                                                                                                                                                                                                                                                                                                                                                                                                                                                                                                                                                                                                                                                                                                                                                                                                                                                                                                | 1PC  |
| С         | HEADBOARD SUPPORT        | <b>←</b>                                                                                                                                                                                                                                                                                                                                                                                                                                                                                                                                                                                                                                                                                                                                                                                                                                                                                                                                                                                                                                                                                                                                                                                                                                                                                                                                                                                                                                                                                                                                                                                                                                                                                                                                                                                                                                                                                                                                                                                                                                                                                                                       | 2PCS |
| D         | LEFT HEADBOARD LEG       |                                                                                                                                                                                                                                                                                                                                                                                                                                                                                                                                                                                                                                                                                                                                                                                                                                                                                                                                                                                                                                                                                                                                                                                                                                                                                                                                                                                                                                                                                                                                                                                                                                                                                                                                                                                                                                                                                                                                                                                                                                                                                                                                | 1PC  |
| E         | RIGHT HEADBOARD LEG      |                                                                                                                                                                                                                                                                                                                                                                                                                                                                                                                                                                                                                                                                                                                                                                                                                                                                                                                                                                                                                                                                                                                                                                                                                                                                                                                                                                                                                                                                                                                                                                                                                                                                                                                                                                                                                                                                                                                                                                                                                                                                                                                                | 1PC  |
| F         | EAR PANEL SUPPORT        |                                                                                                                                                                                                                                                                                                                                                                                                                                                                                                                                                                                                                                                                                                                                                                                                                                                                                                                                                                                                                                                                                                                                                                                                                                                                                                                                                                                                                                                                                                                                                                                                                                                                                                                                                                                                                                                                                                                                                                                                                                                                                                                                | 2PCS |
| G         | HEADBOARD SUPPORT PANEL  |                                                                                                                                                                                                                                                                                                                                                                                                                                                                                                                                                                                                                                                                                                                                                                                                                                                                                                                                                                                                                                                                                                                                                                                                                                                                                                                                                                                                                                                                                                                                                                                                                                                                                                                                                                                                                                                                                                                                                                                                                                                                                                                                | 1 PC |
| <u>B2</u> | (BOX 2)                  | San Company Co |      |
|           |                          | VXXXXXXXX                                                                                                                                                                                                                                                                                                                                                                                                                                                                                                                                                                                                                                                                                                                                                                                                                                                                                                                                                                                                                                                                                                                                                                                                                                                                                                                                                                                                                                                                                                                                                                                                                                                                                                                                                                                                                                                                                                                                                                                                                                                                                                                      |      |