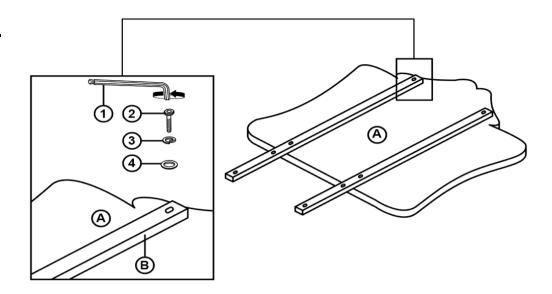

to assure fast & easy assembly.



#### **WARNING!**

- 1. Don't attempt to repair or modify parts that are broken or defective. Please contact the store immediately.
- 2. This product is for home use only and not intended for commercial establishments.





15 MINUTES

### **PARTS IDENTIFICATION**

A MIRROR

B MIRROR SUPPORT (PACKED WITH MIRROR)

2PCS

C DRESSER \* FROM BOX ITEM# 223523

#### **HARDWARE IDENTIFICATION**

| 1 | ALLEN WRENCH<br>(Φ6 - ZINK)                   | 1PC  |
|---|-----------------------------------------------|------|
| 2 | BOLT<br>(Φ6 X 40mm - RBW)                     | 8PCS |
| 3 | LOCK WASHER<br>(Φ6 - RBW)                     | 8PCS |
| 4 | MEDIUM FLAT WASHER<br>(Φ7 X 19mm X 2.0 - RBW) | 8PCS |

#### NOTE:

# COASTER

#### **ASSEMBLY INSTRUCTIONS**

### STEP 1



## STEP 2



# STEP 3 COMPLETE





PAGE 3 OF 3





Note: Dimension tolerance ±5%