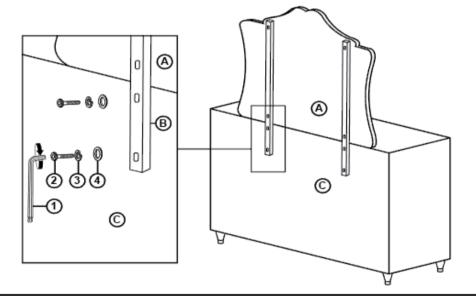

st & easy assembly.



#### **WARNING!**

- 1. Don't attempt to repair or modify parts that are broken or defective. Please contact the store immediately.
- 2. This product is for home use only and not intended for commercial establishments.





15 MINUTES

### **PARTS IDENTIFICATION**

A MIRROR

B MIRROR SUPPORT (PACKED WITH MIRROR)

2PCS

C DRESSER \* FROM BOX ITEM# 223523

#### **HARDWARE IDENTIFICATION**

| 1 | ALLEN WRENCH<br>(Φ6 - ZINK)                   | 1PC  |
|---|-----------------------------------------------|------|
| 2 | BOLT<br>(Φ6 X 40mm - RBW)                     | 8PCS |
| 3 | LOCK WASHER<br>(Φ6 - RBW)                     | 8PCS |
| 4 | MEDIUM FLAT WASHER<br>(Φ7 X 19mm X 2.0 - RBW) | 8PCS |

#### NOTE:

# COASTER

#### **ASSEMBLY INSTRUCTIONS**

### STEP 1



## STEP 2



# STEP 3 COMPLETE





PAGE 3 OF 3





Note: Dimension tolerance ±5%