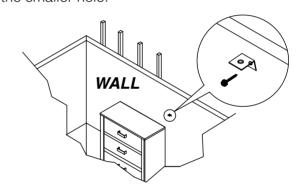

#### STEP 2

Locate the other bracket on the wall over a wall stud and two inches below the mounting bracket secured to the back of the furniture. Attach the wall stud using the long screw provided, through the smaller hole.