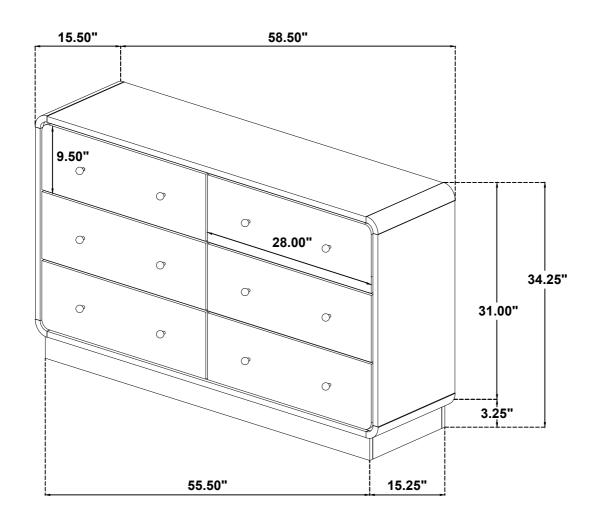

## **PARTS IDENTIFICATION**

A DRESSER

1PC

Inner Size of Drawer: 24.75"W X 12.25"D X 5.00"H X 0.50"T

Note: Dimension tolerance ±5%