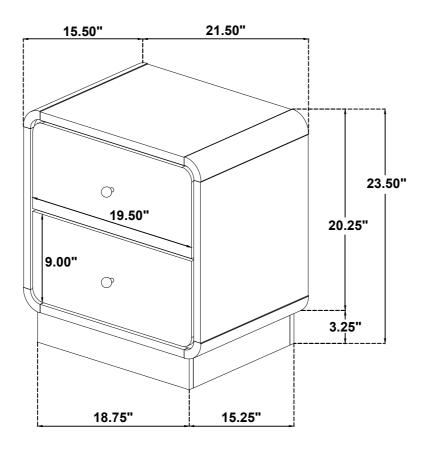

## PARTS IDENTIFICATION

A NIGHTSTAND

1PC

# STEP 2 COMPLETE

Inner Size of Drawer: 15.75"W X 12.25"D X 5.00"H X 0.50"T

Note: Dimension tolerance ±5%