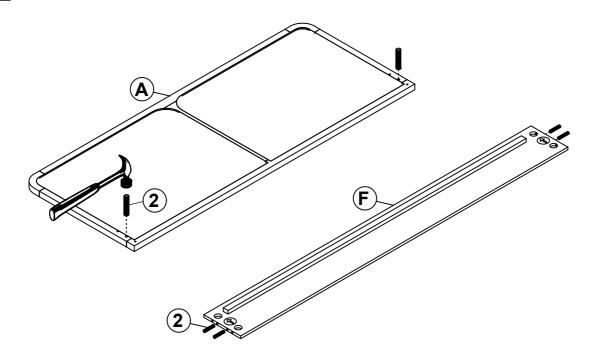

| 8PCS  |    |                                         |         |       |

#### NOTE:

Phillips head screw driver is required in the assembly process; however, manufacturer does not provided this item.

PAGE 3 OF 7

# COASTER

COASTERFURNITURE.COM

## **ASSEMBLY INSTRUCTIONS**

## STEP 1



# STEP 2 2.1 8 6 6 7 11 2.3

PAGE 4 OF 7

# COASTER

## **ASSEMBLY INSTRUCTIONS**

## STEP 3



## STEP 4



# COASTER

# ASSEMBLY INSTRUCTIONS STEP 5



## STEP 6



PAGE 6 OF 7

# COASTER

## **ASSEMBLY INSTRUCTIONS**

STEP 7

**COMPLETE** 





Inner size: 60.75"W X 82.00"D



Note: Dimension tolerance ±5%



# ASSEMBLY INSTRUCTIONS COASTER FINE FURNITURE



Fine Furniture for every stage of life

223662 Nightstand

REVISION 0: 08/05/2024

PAGE 1 OF 3

## **ASSEMBLY INSTRUCTIONS**



#### **ASSEMBLY TIPS:**

- 1. Remove hardware from box and sort by size.
- 2. Please check to see that all hardware and parts are present prior to start of assembly.
- 3. Please follow attached instructions in the same sequence as numbered to assure fast & easy assembly.



#### **WARNING!**

- 1. Don't a