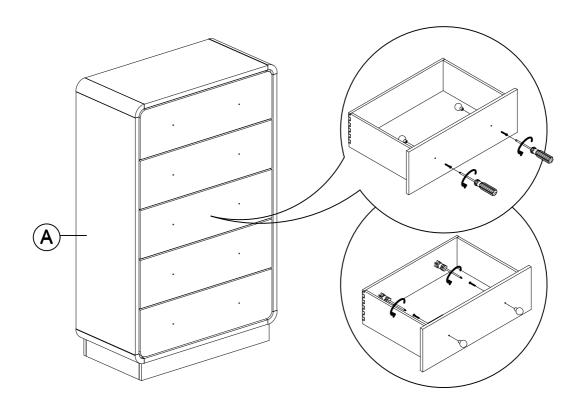

/2024

PAGE 1 OF 4

## **ASSEMBLY INSTRUCTIONS**



#### **ASSEMBLY TIPS:**

- 1. Remove hardware from box and sort by size.
- 2. Please check to see that all hardware and parts are present prior to start of assembly.
- 3. Please follow attached instructions in the same sequence as numbered to assure fast & easy assembly.



#### **WARNING!**

- 1. Don't attempt to repair or modify parts that are broken or defective. Please contact the store immediately.
- 2. This product is for home use only and not intended for commercial establishments.



ASSEMBLY TIME

10 MINUTES

## **PARTS IDENTIFICATION**

A CHEST



1PC

## NOTE:

Phillips head screw driver is required in the assembly process; however, manufacturer does not provided this item.

## **ASSEMBLY INSTRUCTIONS**

# COASTER\*

# STEP 1



# STEP 2 COMPLETE







# ANTI-TIPPING INSTALLMENT INSTRUCTIONS FURNITURE TIPPING RESTRAINT

## **WARNING**

Injury may result from tipping furniture.

This restraint may protect against tipping furniture.

Do not allow children to climb on furniture.

This restraint is not a substitute for proper adult supervision.

Failure to detach this restraint before moving the furniture may result in injury and damage.

- 1. Attach one of the mounting brackets securely to the back edge of the unit, using the short screw.
- 2. Determine where the unit is to be placed, and mark the location on the wall for the other mounting bracket. The bracket on the wall needs to be approximately 2" below the bracket mounted to the edge of the unit.
- 3. Drill a hole in the wall. Insert the plastic wall anchor i