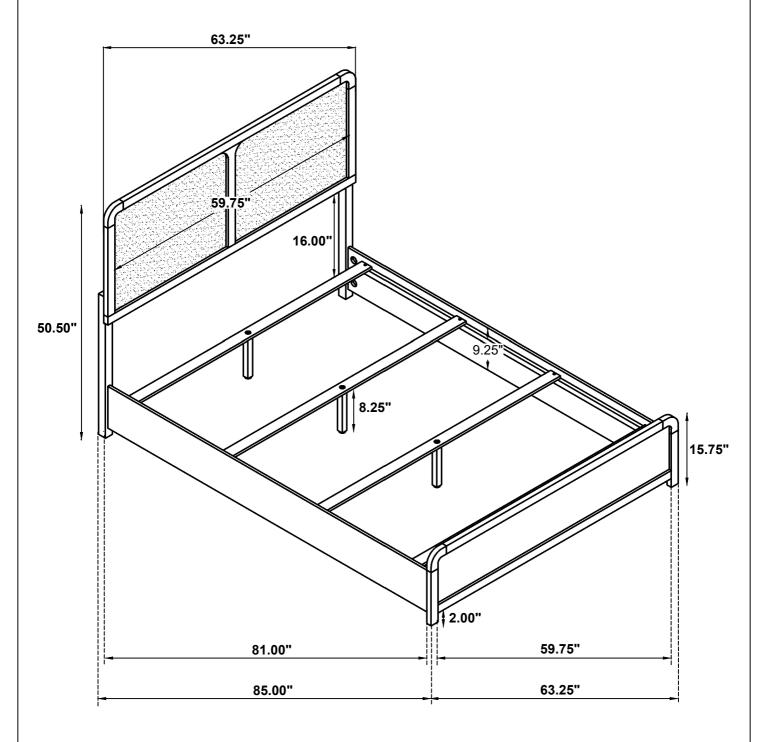

## **ASSEMBLY INSTRUCTIONS**

STEP 7

**COMPLETE** 

Inner size: 60.75"W X 82.00"D

Note: Dimension tolerance ±5%