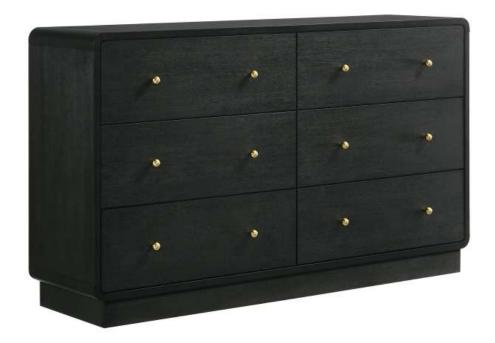

hardware and parts are present prior to start of assembly.
- 3. Please follow attached instructions in the same sequence as numbered to assure fast & easy assembly.



#### **WARNING!**

- 1. Don't attempt to repair or modify parts that are broken or defective. Please contact the store immediately.
- 2. This product is for home use only and not intended for commercial establishments.



ASSEMBLY TIME

10 MINUTES

## PARTS IDENTIFICATION

A NIGHTSTAND



1PC

## NOTE:

Phillips head screw driver is required in the assembly process; however, manufacturer does not provided this item.

# **ASSEMBLY INSTRUCTIONS**



## STEP 1



# STEP 2 COMPLETE







Inner Size of Drawer: 15.75"W X 12.25"D X 5.00"H X 0.50"T



Note: Dimension tolerance ±5%



# ASSEMBLY INSTRUCTIONS COASTER FINE FURNITURE



Fine Furniture for every stage of life

**223663** *Dresser* 

REVISION 0: 08/05/2024

PAGE 1 OF 4

## **ASSEMBLY INSTRUCTIONS**



#### **ASSEMBLY TIPS:**

- 1. Remove hardware from box and sort by size.
- 2. Please check to see that all hardware and parts are present prior to start of assembly.
- 3. Please follow attached instructions in the same sequence as numbered to assure fast & easy assembly.



#### **WARNING!**

- 1. Don't attempt to repair or modify parts that are broken or defective. Please contact the store immediately.
- 2. This product is for home use only and not intended for commercial establishments.



ASSEMBLY TIME

10 MINUTES

## **PARTS IDENTIFICATION**

A DRESSER



1PC

## NOTE:

Phillips head screw driver is required in the assembly process; however, manufacturer