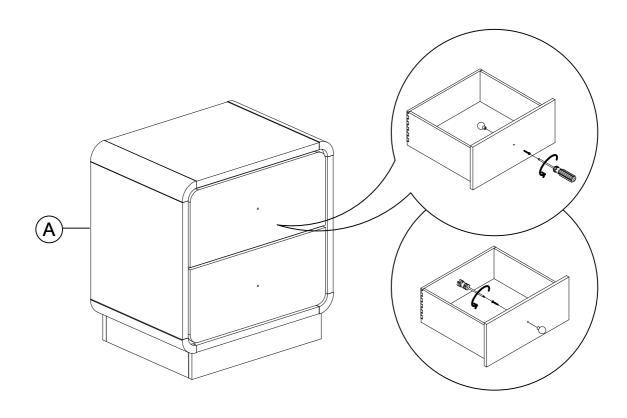

## STEP 1

# STEP 2 COMPLETE

Inner Size of Drawer: 15.75"W X 12.25"D X 5.00"H X 0.50"T

Note: Dimension tolerance ±5%