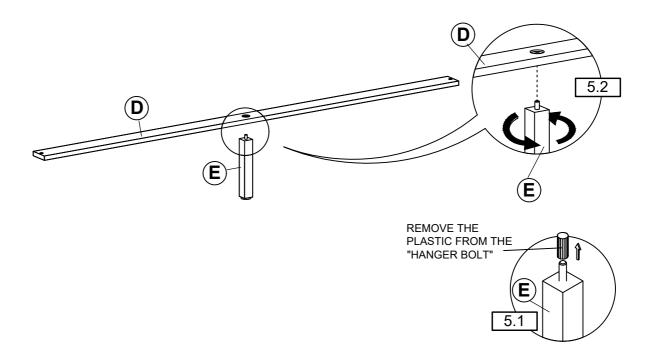

| 8PCS  |    |                                         |         |       |

#### NOTE:

Phillips head screw driver is required in the assembly process; however, manufacturer does not provided this item.

PAGE 3 OF 7

# COASTER

COASTERFURNITURE.COM

## **ASSEMBLY INSTRUCTIONS**

## STEP 1



# STEP 2 2.1 8 6 6 7 11 2.3

PAGE 4 OF 7

# COASTER

## **ASSEMBLY INSTRUCTIONS**

## STEP 3



## STEP 4



# COASTER

# ASSEMBLY INSTRUCTIONS STEP 5



## STEP 6



PAGE 6 OF 7

# COASTER

## **ASSEMBLY INSTRUCTIONS**

STEP 7

**COMPLETE** 





Inner size: 60.75"W X 82.00"D



Note: Dimension tolerance ±5%



# ASSEMBLY INSTRUCTIONS COASTER FINE FURNITURE



Fine Furniture for every stage of life

223662 Nightstand

REVISION 0: 08/05/2024

PAGE 1 OF 3

## **ASSEMBLY INSTRUCTIONS**



#### **ASSEMBLY TIPS:**

- 1. Remove hardware from box and sort by size.
- 2. Please check to see that all hardware and parts are present prior to start of assembly.
- 3. Please follow attached instructions in the same sequence as numbered to assure fast & easy assembly.



#### **WARNING!**

- 1. Don't attempt to repair or modify parts that are broken or defective. Please contact the store immediately.
- 2. This product is for home use only and not intend