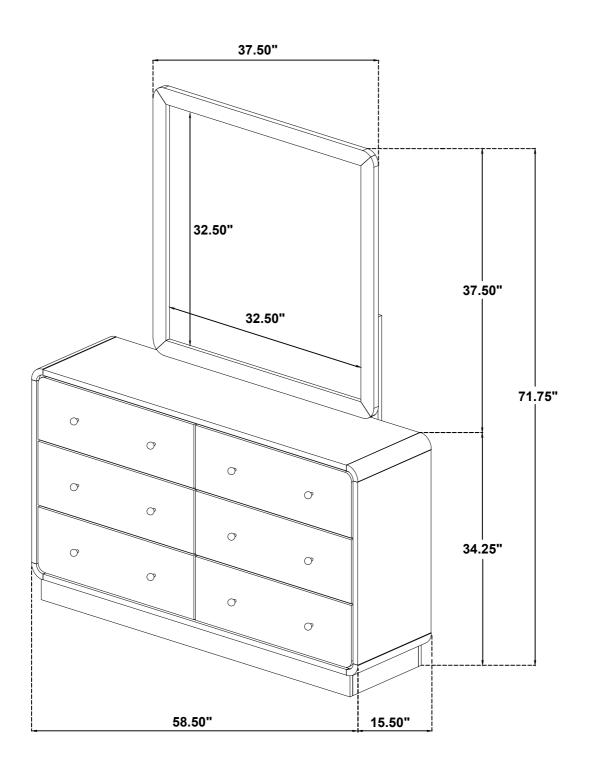

## PARTS IDENTIFICATION

A MIRROR

MIRROR SUPPORT
(PACKED WITH MIRROR)

2PCS

C DRESSER
\*FROM BOX ITEM 223663

# STEP 2 COMPLETE

PAGE 3 OF 3

Note: Dimension tolerance ± 5%