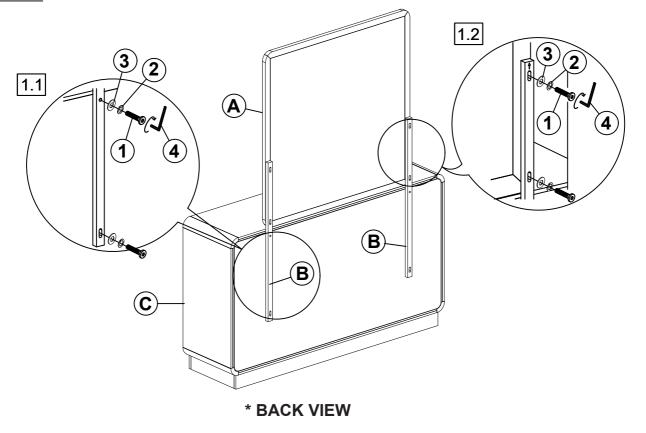

## PARTS IDENTIFICATION

A MIRROR

MIRROR SUPPORT
(PACKED WITH MIRROR)

2PCS

C DRESSER
\*FROM BOX ITEM 223663

## HARDWARE IDENTIFICATION

| 1 | BOLT<br>(M6 x 40mm - RBW)          | 8PCS |
|---|------------------------------------|------|
| 2 | LOCK WASHER<br>(1/4" x 13ø - RBW)  | 8PCS |
| 3 | FLAT WASHER<br>(1/4" x 19ø - RBW)  | 8PCS |
| 4 | ALLEN WRENCH<br>(M4 x 110mm - BLK) | 1PC  |

## **ASSEMBLY INSTRUCTIONS**

## STEP 1