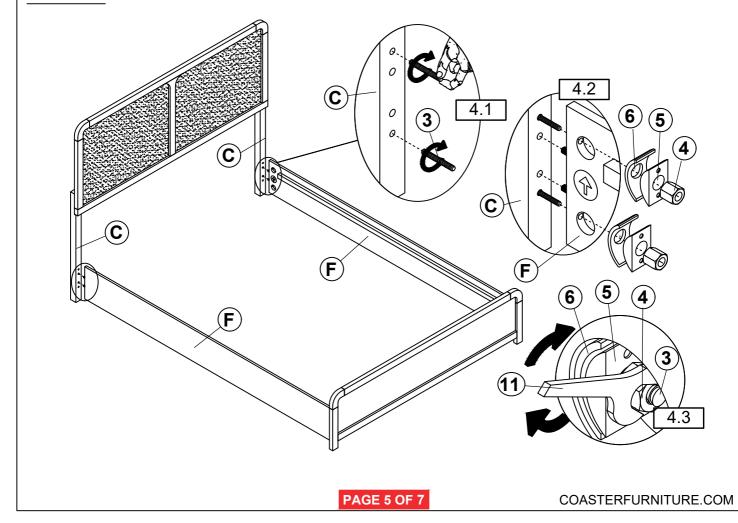

| 8PCS  |    |                                         |         |       |

#### NOTE:

Phillips head screw driver is required in the assembly process; however, manufacturer does not provided this item.

PAGE 3 OF 7

# COASTER

COASTERFURNITURE.COM

## **ASSEMBLY INSTRUCTIONS**

## STEP 1



# STEP 2 2.1 8 6 6 7 11 2.3

PAGE 4 OF 7

# COASTER

## **ASSEMBLY INSTRUCTIONS**

## STEP 3



## STEP 4



# COASTER

# ASSEMBLY INSTRUCTIONS STEP 5



## STEP 6



PAGE 6 OF 7

# COASTER

## **ASSEMBLY INSTRUCTIONS**

STEP 7

**COMPLETE** 





Inner size: 60.75"W X 82.00"D



Note: Dimension tolerance ±5%



# ASSEMBLY INSTRUCTIONS COASTER FINE FURNITURE



Fine Furniture for every stage of life

223662 Nightstand

REVISION 0: 08/05/2024

PAGE 1 OF 3

## **ASSEMBLY INSTRUCTIONS**



#### **ASSEMBLY TIPS:**

- 1. Remove hardware from box and sort by size.
- 2. Please check to see that all hardware and parts are present prior to start of assembly.
- 3. Please follow attached instructions in the same sequence as numbered to assure fast & easy assembly.



#### **WARNING!**

- 1. Don't attempt to repair or modify parts that are broken or defective. Please contact the store immediately.
- 2. Thi