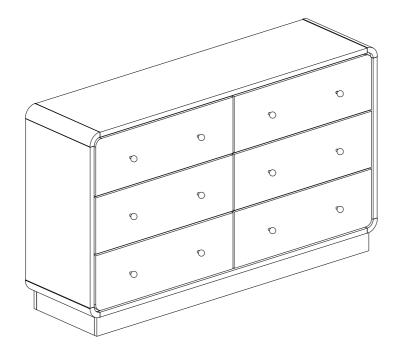

# **ASSEMBLY INSTRUCTIONS**



#### **ASSEMBLY TIPS:**

- 1. Remove hardware from box and sort by size.
- 2. Please check to see that all hardware and parts are present prior to start of assembly.
- 3. Please follow attached instructions in the same sequence as numbered to assure fast & easy assembly.



#### **WARNING!**

- 1. Don't attempt to repair or modify parts that are broken or defective. Please contact the store immediately.
- 2. This product is for home use only and not intended for commercial establishments.



ASSEMBLY TIME

10 MINUTES

## **PARTS IDENTIFICATION**

A DRESSER



1PC

## NOTE:

Phillips head screw driver is required in the assembly process; however, manufacturer does not provided this item.

## **ASSEMBLY INSTRUCTIONS**

# COASTER

# STEP 1



# STEP 2 COMPLETE







# ANTI-TIPPING INSTALLMENT INSTRUCTIONS FURNITURE TIPPING RESTRAINT

## **WARNING**

Injury may result from tipping furniture.

This restraint may protect against tipping furniture.

Do not allow children to climb on furniture.

This restraint is not a substitute for proper adult supervision. Failure to detach this restraint before moving the furniture may result in injury and damage.

- 1. Attach one of the mounting brackets securely to the back edge of the unit, using the short screw.
- 2. Determine where the unit is to be placed, and mark the location on the wall for the other mounting bracket. The bracket on the wall needs to be approximately 2" below the bracket mounted to the edge of the unit.
- 3. Drill a hole in the wall. Insert the plastic wall anchor into the hole and if ne