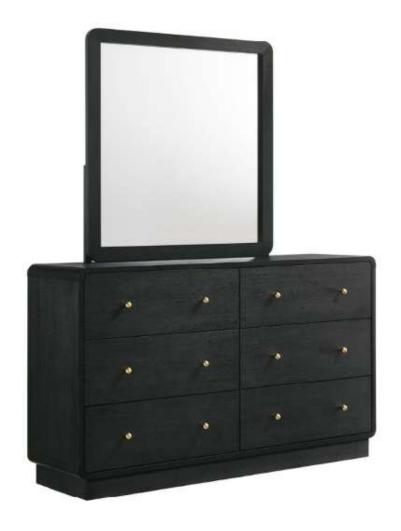

# ASSEMBLY INSTRUCTIONS COASTER FINE FURNITURE

Fine Furniture for every stage of life

223664 *Mirror* 

REVISION 0: 08/05/2024

PAGE 1 OF 3

## PARTS IDENTIFICATION

A MIRROR

MIRROR SUPPORT
(PACKED WITH MIRROR)

2PCS

C DRESSER
\*FROM BOX ITEM 223663