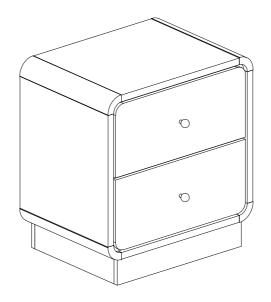

# STEP 2 COMPLETE

Inner Size of Drawer: 15.75"W X 12.25"D X 5.00"H X 0.50"T

Note: Dimension tolerance ±5%