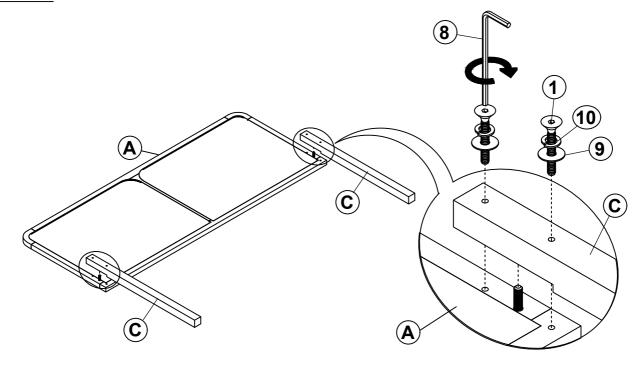

| 8PCS  |    |                                         |         |       |

#### NOTE:

Phillips head screw driver is required in the assembly process; however, manufacturer does not provided this item.

PAGE 3 OF 7

# COASTER

COASTERFURNITURE.COM

## **ASSEMBLY INSTRUCTIONS**

## STEP 1



# STEP 2 2.1 8 6 6 7 11 2.3

PAGE 4 OF 7

# COASTER

## **ASSEMBLY INSTRUCTIONS**

## STEP 3



## STEP 4



# COASTER

# ASSEMBLY INSTRUCTIONS STEP 5



## STEP 6



PAGE 6 OF 7

# COASTER

## **ASSEMBLY INSTRUCTIONS**

STEP 7

**COMPLETE** 





Inner size: 60.75"W X 82.00"D



Note: Dimension tolerance ±5%



# ASSEMBLY INSTRUCTIONS COASTER FINE FURNITURE



Fine Furniture for every stage of life

223662 Nightstand

REVISION 0: 08/05/2024

PAGE 1 OF 3

## **ASSEMBLY INSTRUCTIONS**



#### **ASSEMBLY TIPS:**

- 1. Remove hardware from box and sort by size.
- 2. Please check to see that all hardware and parts are present prior to start of assembly.
- 3. Please follow attached instructions in the same sequence as numbered to assure fast & easy assembly.



#### **WARNING!**

- 1. Don't attempt to repair or modify parts that are broken or defective. Please contact the store immediat