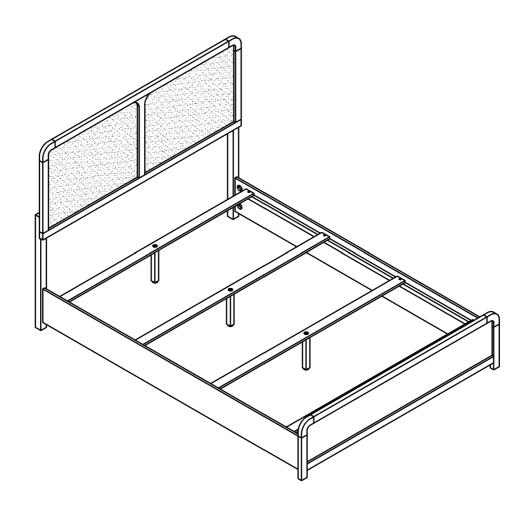

## **ASSEMBLY INSTRUCTIONS**

STEP 7

**COMPLETE** 

Inner size: 60.75"W X 82.00"D

Note: Dimension tolerance ±5%