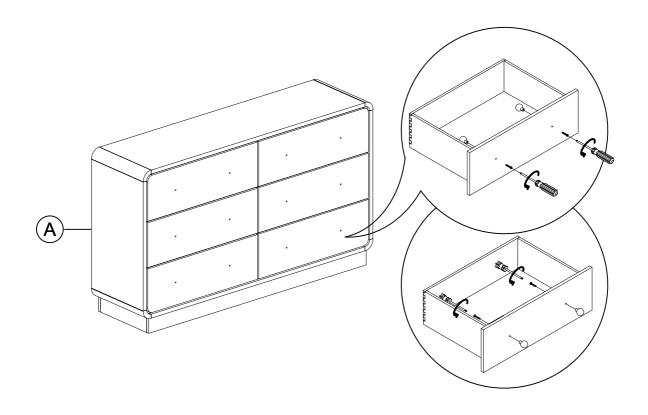

/2024

PAGE 1 OF 4

## **ASSEMBLY INSTRUCTIONS**



#### **ASSEMBLY TIPS:**

- 1. Remove hardware from box and sort by size.
- 2. Please check to see that all hardware and parts are present prior to start of assembly.
- 3. Please follow attached instructions in the same sequence as numbered to assure fast & easy assembly.



#### **WARNING!**

- 1. Don't attempt to repair or modify parts that are broken or defective. Please contact the store immediately.
- 2. This product is for home use only and not intended for commercial establishments.



ASSEMBLY TIME

10 MINUTES

## **PARTS IDENTIFICATION**

A DRESSER



1PC

## NOTE:

Phillips head screw driver is required in the assembly process; however, manufacturer does not provided this item.

## **ASSEMBLY INSTRUCTIONS**

# COASTER

# STEP 1



# STEP 2 COMPLETE







# ANTI-TIPPING INSTALLMENT INSTRUCTIONS FURNITURE TIPPING RESTRAINT

## **WARNING**

Injury may result from tipping furniture.

This restraint may protect against tipping furniture.

Do not allow children to climb on furniture.

This restraint is not a substitute for proper adult supervision. Failure to detach this restraint before moving the furniture may result in injury and damage.

- 1. Attach one of the mounting brackets securely to the back edge of the unit, using the short screw.
- 2. Determine where the unit is to be placed, and mark the location on the wall for the other mounting bracket. The bracket on the wall needs to be approximately 2" below the bracket mounted to the edge of the unit.
- 3. Drill a hole in the wall. Insert the plastic wall anchor in