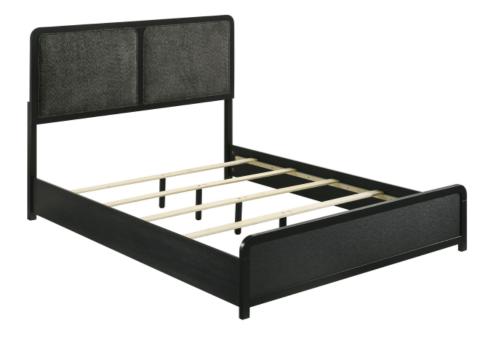

# ASSEMBLY INSTRUCTIONS COASTER FINE FURNITURE

Fine Furniture for every stage of life

223661Q (B1&B2) Queen Bed

REVISION 0: 08/05/2024

PAGE 1 OF 6

## **ASSEMBLY INSTRUCTIONS**

STEP 7

**COMPLETE** 

Inner size: 60.75"W X 82.00"D

Note: Dimension tolerance ±5%