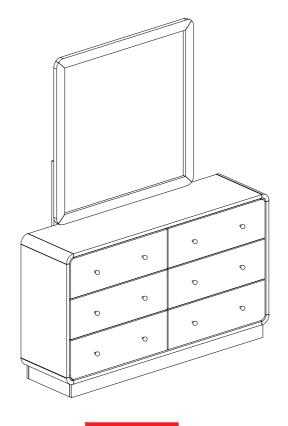

tempt to repair or modify parts that are broken or defective. Please contact the store immediately.
- 2. This product is for home use only and not intended for commercial establishments.



ASSEMBLY TIME

10 MINUTES

## PARTS IDENTIFICATION

A MIRROR

MIRROR SUPPORT
(PACKED WITH MIRROR)

2PCS

C DRESSER
\*FROM BOX ITEM 223663

## HARDWARE IDENTIFICATION

| 1 | BOLT<br>(M6 x 40mm - RBW)          | 8PCS |
|---|------------------------------------|------|
| 2 | LOCK WASHER<br>(1/4" x 13ø - RBW)  | 8PCS |
| 3 | FLAT WASHER<br>(1/4" x 19ø - RBW)  | 8PCS |
| 4 | ALLEN WRENCH<br>(M4 x 110mm - BLK) | 1PC  |

#### NOTE:

Phillips head screw driver is required in the assembly process; however, manufacturer does not provided this item.

## **ASSEMBLY INSTRUCTIONS**

## STEP 1





# STEP 2 COMPLETE





PAGE 3 OF 3





Note: Dimension tolerance ± 5%



# ASSEMBLY INSTRUCTIONS COASTER FINE FURNITURE



Fine Furniture for every stage of life

223665 Chest

REVISION 0: 08/05/2024

PAGE 1 OF 4

## **ASSEMBLY INSTRUCTIONS**



#### **ASSEMBLY TIPS:**

- 1. Remove hardware from box and sort by size.
- 2. Please check to see that all hardware and parts are present prior to start of assembly.
- 3. Please follow attached instructions in the same sequence as numbered to assure fast & easy assembly.



#### **WARNING!**

- 1. Don't attempt to repair or modify parts that are broken or defective. Please contact the store immediately.
- 2. This product is for home use only and not intended for commercial establishments.



ASSEMBLY TIME

10 MINUTES

## **PARTS IDENTIFICATION**

A CHEST



1PC

##