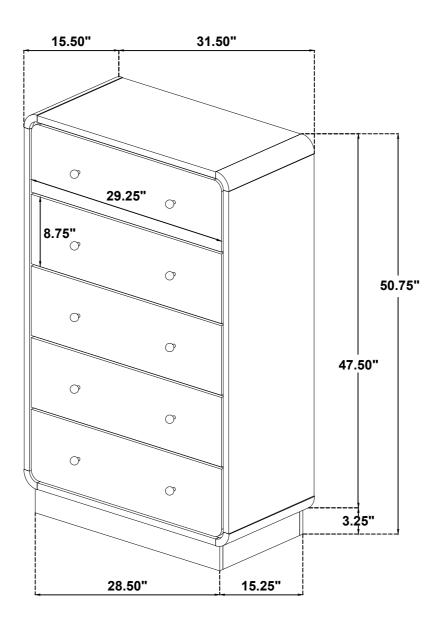

# ASSEMBLY INSTRUCTIONS COASTER FINE FURNITURE

Fine Furniture for every stage of life

223665 Chest

REVISION 0: 08/05/2024

PAGE 1 OF 4

## **PARTS IDENTIFICATION**

A CHEST

1PC

Inner Size of Drawer: 26.00"W X 12.25"D X 5.00"H X 0.50"T

Note: Dimension tolerance ±5%