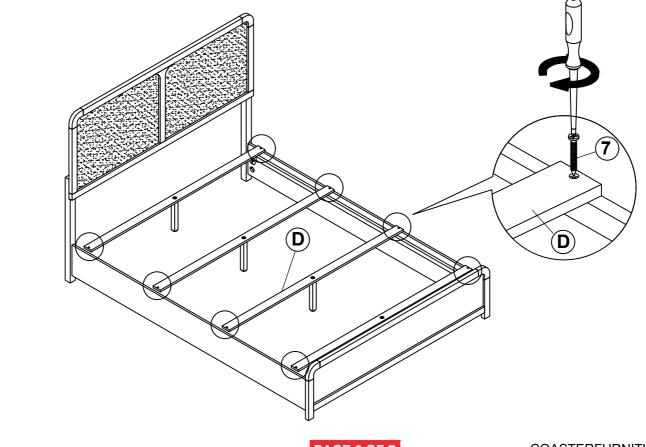

## **ASSEMBLY INSTRUCTIONS**

STEP 7

**COMPLETE** 

Inner size: 60.75"W X 82.00"D

Note: Dimension tolerance ±5%