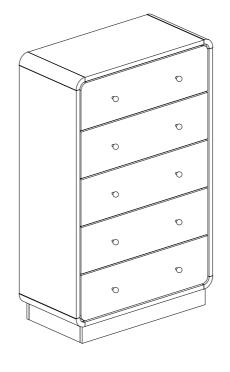

# **ASSEMBLY INSTRUCTIONS**



#### **ASSEMBLY TIPS:**

- 1. Remove hardware from box and sort by size.
- 2. Please check to see that all hardware and parts are present prior to start of assembly.
- 3. Please follow attached instructions in the same sequence as numbered to assure fast & easy assembly.



#### **WARNING!**

- 1. Don't attempt to repair or modify parts that are broken or defective. Please contact the store immediately.
- 2. This product is for home use only and not intended for commercial establishments.



ASSEMBLY TIME

10 MINUTES

## **PARTS IDENTIFICATION**

A CHEST



1PC

## NOTE:

Phillips head screw driver is required in the assembly process; however, manufacturer does not provided this item.

## **ASSEMBLY INSTRUCTIONS**

# COASTER\*

# STEP 1



# STEP 2 COMPLETE







# ANTI-TIPPING INSTALLMENT INSTRUCTIONS FURNITURE TIPPING RESTRAINT

## **WARNING**

Injury may result from tipping furniture.

This restraint may protect against tipping furniture.

Do not allow children to climb on furniture.

This restraint is not a substitute for proper adult supervision.

Failure to detach this restraint before moving the furniture may result in injury and damage.

- 1. Attach one of the mounting brackets securely to the back edge of the unit, using the short screw.
- 2. Determine where the unit is to be placed, and mark the location on the wall for the other mounting bracket. The bracket on the wall needs to be approximately 2" below the bracket mounted to the edge of the unit.
- 3. Drill a hole in the wall. Insert the plastic wall anchor into the hole and if n