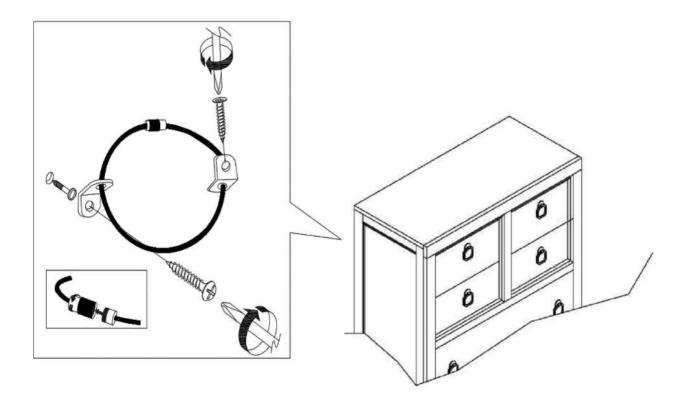

# ANTI-TIPPING INSTALLMENT INSTRUCTIONS FURNITURE TIPPING RESTRAINT

## **WARNING**

Injury may result from tipping furniture.

This restraint may protect against tipping furniture.

Do not allow children to climb on furniture.

This restraint is not a substitute for proper adult supervision. Failure to detach this restraint before moving the furniture may result in injury and damage.

- 1. Attach one of the mounting brackets securely to the back edge of the unit, using the short screw.
- 2. Determine where the unit is to be placed, and mark the location on the wall for the other mounting bracket. The bracket on the wall needs to be approximately 2" below the bracket mounted to the edge of the unit.
- 3. Drill a hole in the wall. Insert the plastic wall anchor into the hole and if necessary, use a small block of wood and hammer to tap it in so that it's flush with the wall.
- 4. Attach the bracket over the plastic wall anchor using the long screw.
- 5. Place the unit against the wall, both brackets need to be facing each other.
- 6. Lace an end of the restraint strap through the hole in each bracket. Bring both ends together and rotate the thumb nut onto the threaded end until tight.
- 7. Ensure that the restraint strap is securely laced and locked.