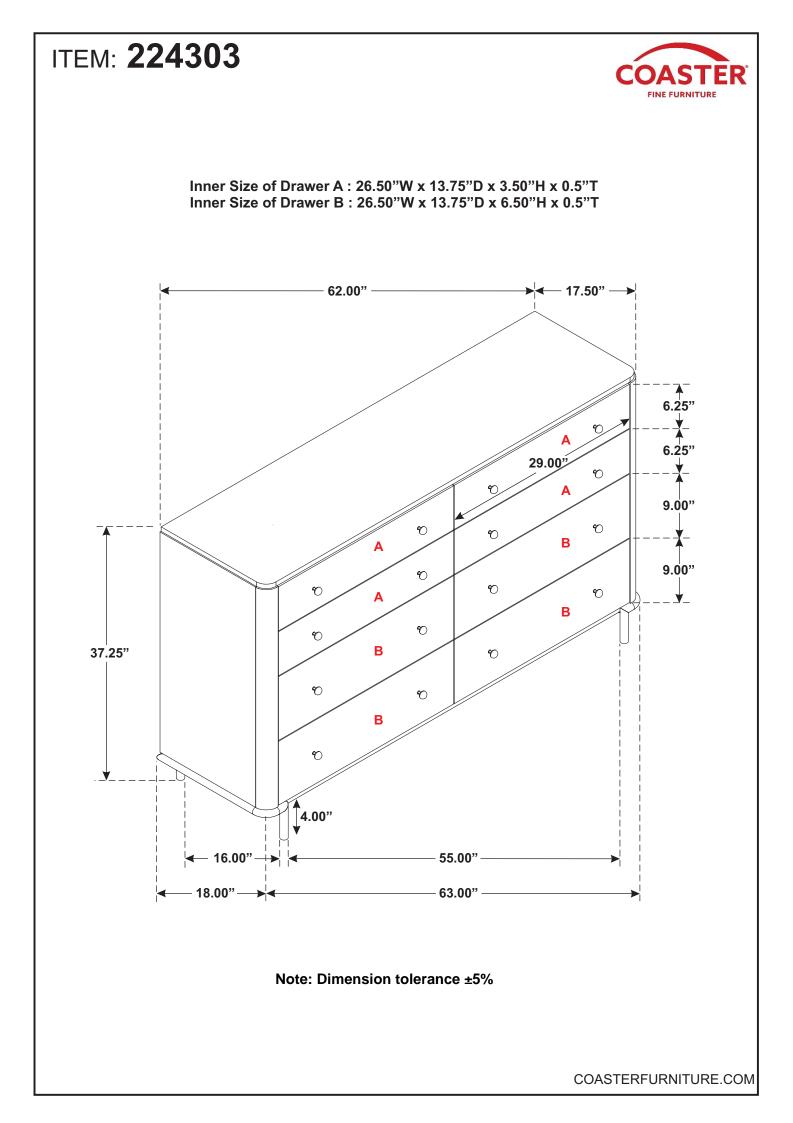

### PART IDENTIFICATION

- A DRESSER \*FROM BOX ITEM 224303\*
- B MIRROR
- C MIRROR SUPPORT (PACKED WITH MIRROR)
- D JEWELRY TRAY (PACKED WITH MIRROR)

1PC

1PC

1PC

1PC