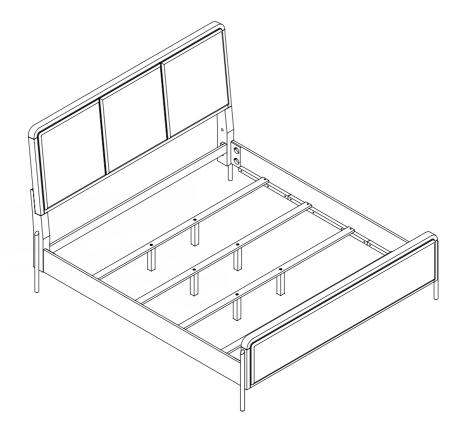

Fine Furniture for every stage of life

# 224301KECRM (B1-B3) Eastern King Bed

REVISION 0 : 03/19/2025

PAGE 1 OF 6

# ITEM: 224301KECRM(B1-B3)



COASTERFURNITURE.COM

### **ASSEMBLY INSTRUCTIONS**

#### **ASSEMBLY TIPS:**

- 1. Remove hardware from box and sort by size.
- 2. Please check to see that all hardware and parts are present prior to start of assembly.
- 3. Please follow attached instructions in the same sequence as numbered to assure fast & easy assembly.



#### WARNING!

- 1. Don't attempt to repair or modify parts that are broken or defective. Please contact the store immediatelly.
- 2. This product is for home use only and not intended for commercial establishments.



PAGE 2 OF 6

# ITEM: 224301KECRM(B1-B3)



### ASSEMBLY INSTRUCTIONS

#### **ASSEMBLY TIPS:**

- 1. Rem