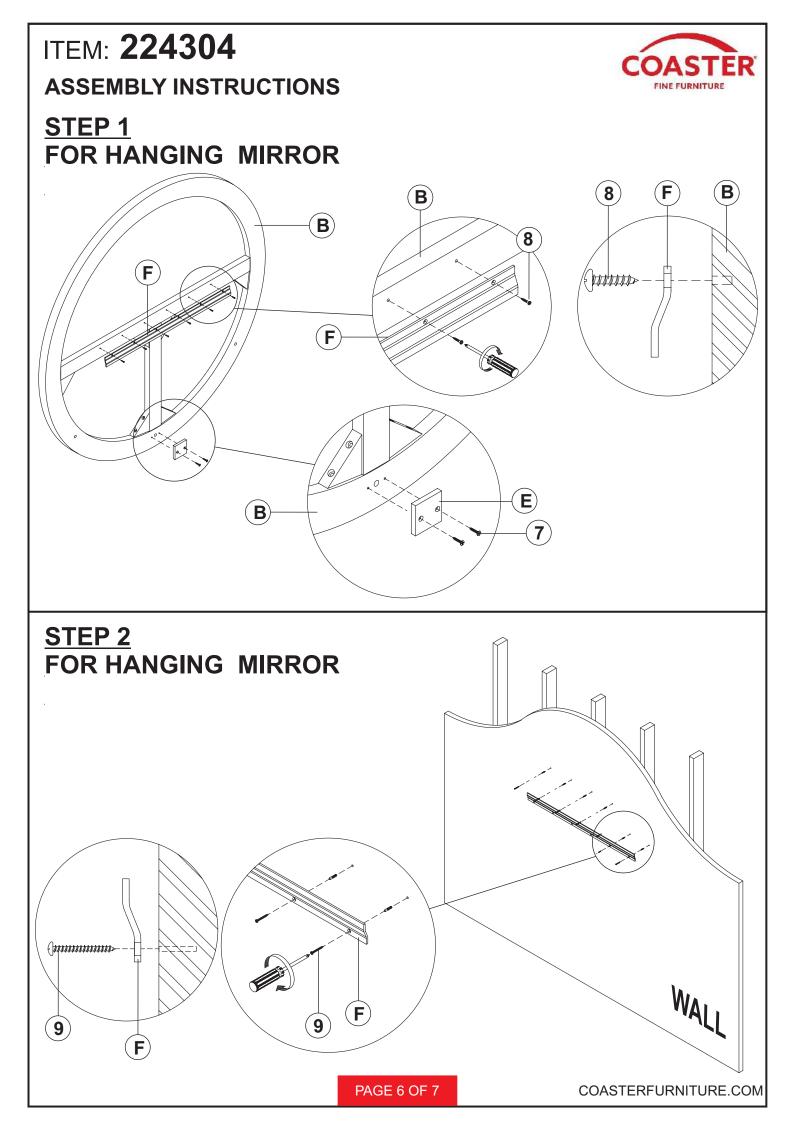

# ITEM: 224304 ASSEMBLY INSTRUCTIONS

<u>STEP 1</u>

PAGE 4 OF 7

### ASSEMBLY INSTRUCTIONS

#### **ASSEMBLY TIPS:**

- 1. Remove hardware from box and sort by size.
- 2. Please check to see that all hardware and parts are present prior to start of assembly.
- 3. Please follow attached instructions in the same sequence as numbered to assure fast & easy assembly.

#### WARNING!

- 1. Don't attempt to repair or modify parts that are broken or defective. Please contact the store immediatelly.
- 2. This product is for home use only and not intended for commercial establishments.

#### ASSEMBLY TIME

15 MINUTES

### PART IDENTIFICATION

| В | MIRROR                                      | 1 PC  |
|---|---------------------------------------------|-------|
| Е | SHORT HANGING BAR<br>( PACKED WITH MIRROR ) | 1 PC  |
| F | LONG HANGING BAR<br>( PACKED WITH MIRROR )  | 2 PCS |

### **HARDWARE IDENTIFICATION**

| 7  | FLAT HEAD SCREW<br>(8 x 1" - BLK)        | (\$)0000000000     | 2 PCS |
|----|------------------------------------------|--------------------|-------|
| 8  | SHORT PAN HEAD SCREW<br>(8 x 5/8" - BLK) | (C) DDDDDDas       | 6 PCS |
| 9  | LONG PAN HEAD SCREW<br>(8 x 2" - BLK)    | E MINIMUM MINIMUM. | 6 PCS |
| 10 | PLASTIC ANCHOR<br>(S8 - GREY)            | 0 Falle            | 6 PCS |