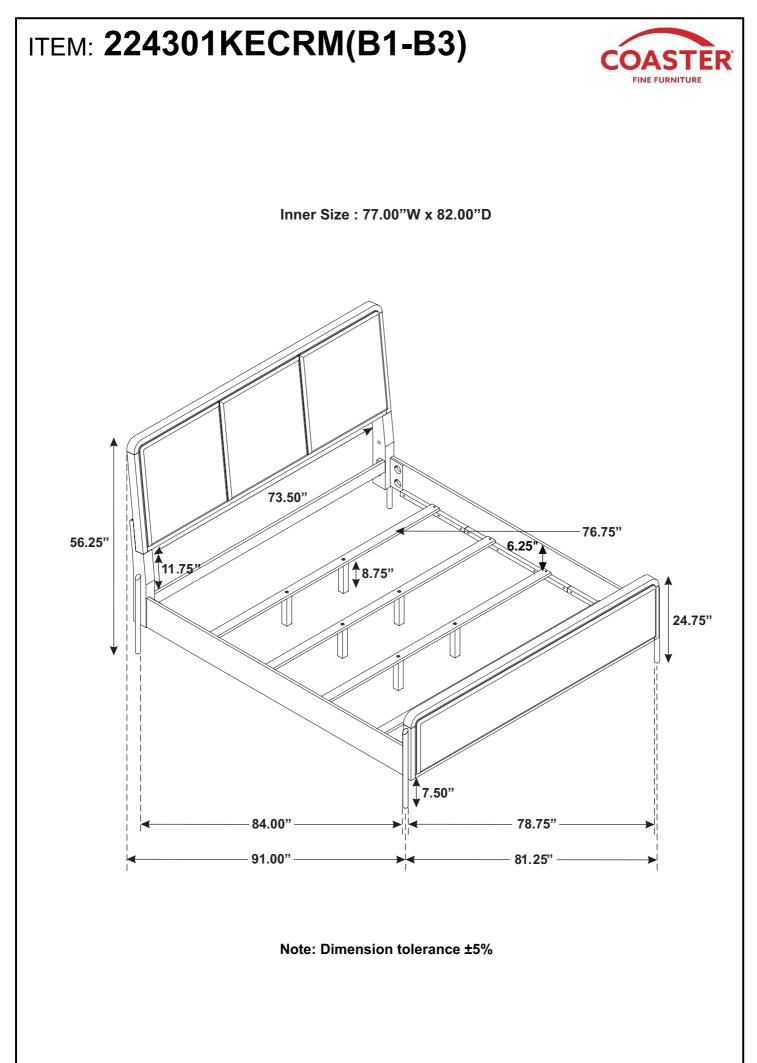

# 224301KECRM (B1-B3) Eastern King Bed

REVISION 0 : 03/19/2025

PAGE 1 OF 6

# ITEM: 224301KECRM(B1-B3)

COASTERFURNITURE.COM