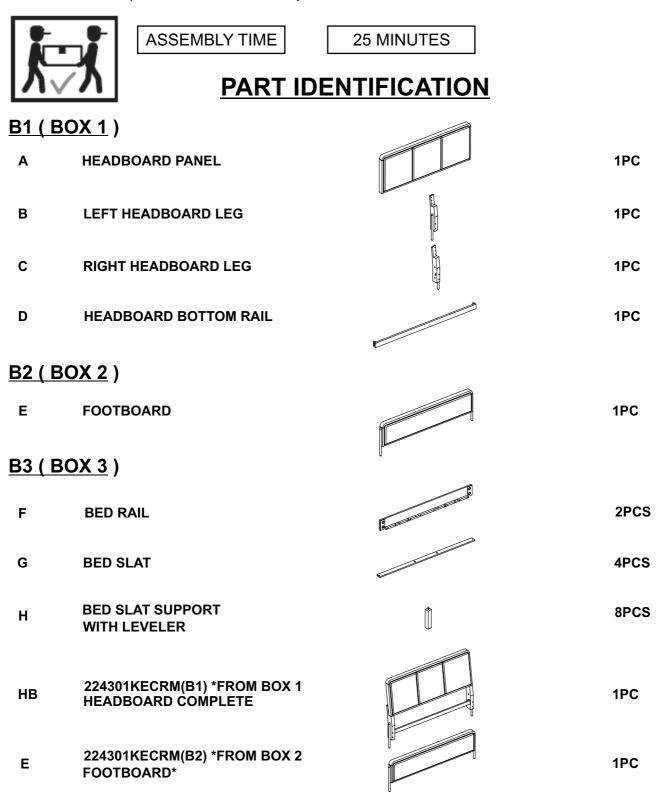

Fine Furniture for every stage of life

# 224301KECRM (B1-B3) Eastern King Bed

REVISION 0 : 03/19/2025

PAGE 1 OF 6

# ITEM: 224301KECRM(B1-B3)



COASTERFURNITURE.COM

### **ASSEMBLY INSTRUCTIONS**

#### **ASSEMBLY TIPS:**

- 1. Remove hardware from box and sort by size.
- 2. Please check to see that all hardware and parts are present prior to start of assembly.
- 3. Please follow attached instructions in the same sequence as numbered to assure fast & easy assembly.



#### WARNING!

- 1. Don't attempt to repair or modify parts that are broken or defective. Please contact the store immediatelly.
- 2. This product is for home use only and not intended for commercial establishments.



PAGE 2 OF 6

# ITEM: 224301KECRM(B1-B3)



### ASSEMBLY INSTRUCTIONS

#### **ASSEMBLY TIPS:**

- 1. Remove hardware from box and sort by size.
- 2. Please check to see that all hardware and parts are present prior to start of assembly.
- 3. Please follow attached instructions in the same sequence as numbered to assure fast & easy assembly.



#### WARNING!

- 1. Don't attempt to repair or modify parts that are broken or defective. Please contact the store immediatelly.
- 2. This product is for home use only and not intended for commercial establishments.

### **HARDWARE IDENTIFICATION**

#### Z-B1 (BOX 1) - HARDWARE PACK IS LOCATED IN 224301KECRM(B1)

| 1 | BOLT<br>(5/16" x 45mm - BLK)      |            | 8PCS |
|---|-----------------------------------|------------|------|
| 2 | LOCK WAS