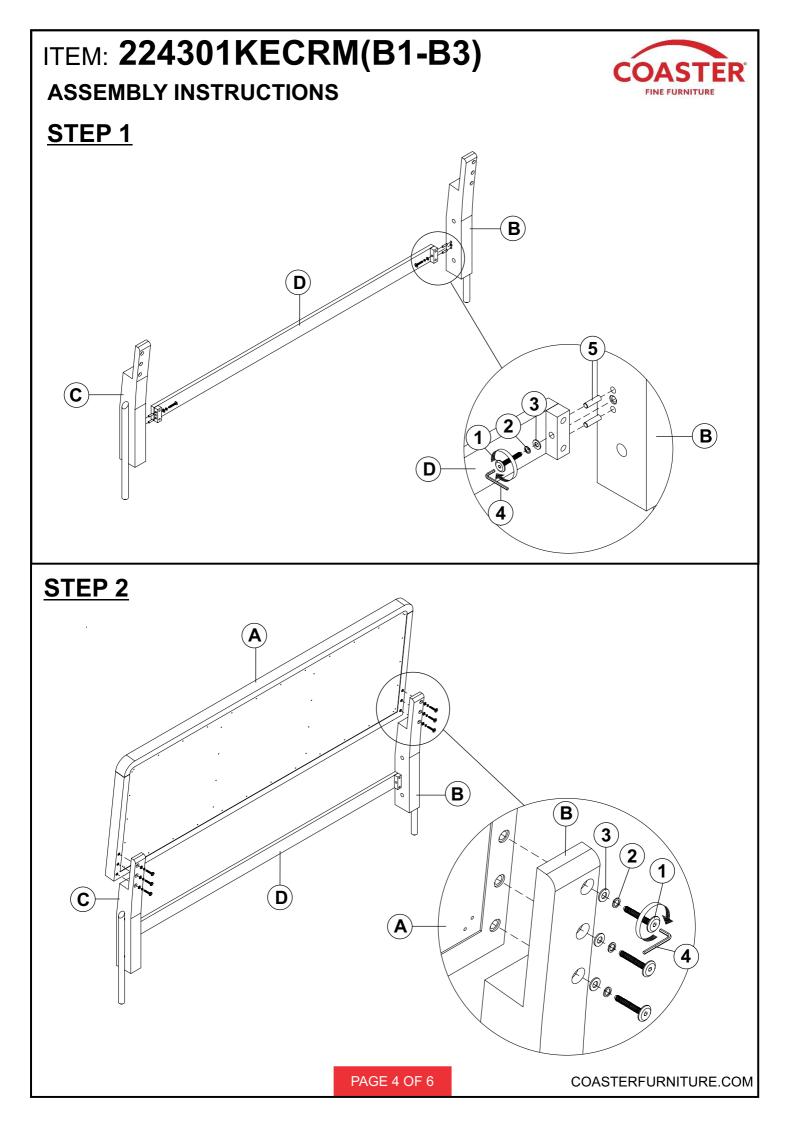

(1.6 x 14mm - BLK) | $\bigcirc$ | 8PCS |
| 3 | FLAT WASHER<br>(1 x 18mm - BLK)   | $\bigcirc$ | 8PCS |
| 4 | ALLEN WRENCH<br>(M5 x 65mm - BLK) |            | 1PC  |
| 5 | WOOD DOWEL<br>(10 x 40mm - BRW)   |            | 4PCS |

#### Z-B3 (BOX 3) - HARDWARE PACK IS LOCATED IN 224301KECRM(B3)

| 6  | FLAT HEAD SCREW<br>(8 x 38mm - BLK)      |   | 8PCS |
|----|------------------------------------------|---|------|
| 7  | THREADED BOLT<br>(5/16" x 80mm - WHT)    |   | 8PCS |
| 8  | HEX NUT<br>(5/16" x 13mm - WHT)          |   | 8PCS |
| 9  | HALF ROUND NUT<br>(22 x 17 x 10mm - WHT) | 0 | 8PCS |
| 10 | WRENCH<br>(13mm - WHT)                   |   | 1PC  |

#### NOTE :

Philips head screw driver is required in the assembly process; however, manufacturer does not provide this item.

PAGE 3 OF 6





# STEP 5 $\mathbf{F}$ G $(\mathbf{F})$ 6 G Η H LEVELER STEP 6 COMPLETE PAGE 6 OF 6 COASTERFURNITURE.COM

## ITEM: 224301KECRM(B1-B3) ASSEMBLY INSTRUCTIONS









Fine Furniture for every stage of life



REVISION 0 : 05/23/2022 REVISION 1 : 04/17/2024



### **ASSEMBLY INSTRUCTIONS**



#### **ASSEMBLY TIPS:**

1. Remove hardware from box and sort by size.

WARNING!

- 2. Please check to see that all hardware and parts are present prior to start of assembly.
- 3. Please follow attached instructions in the same sequence as numbered to assure fast & easy assembly.

# $\triangle$

- 1. Don't attempt to repair or modify parts that are broken or defective. Please contact the store immediatelly.
- 2. This product is for home use only and not intended for commercial establishments.



### P