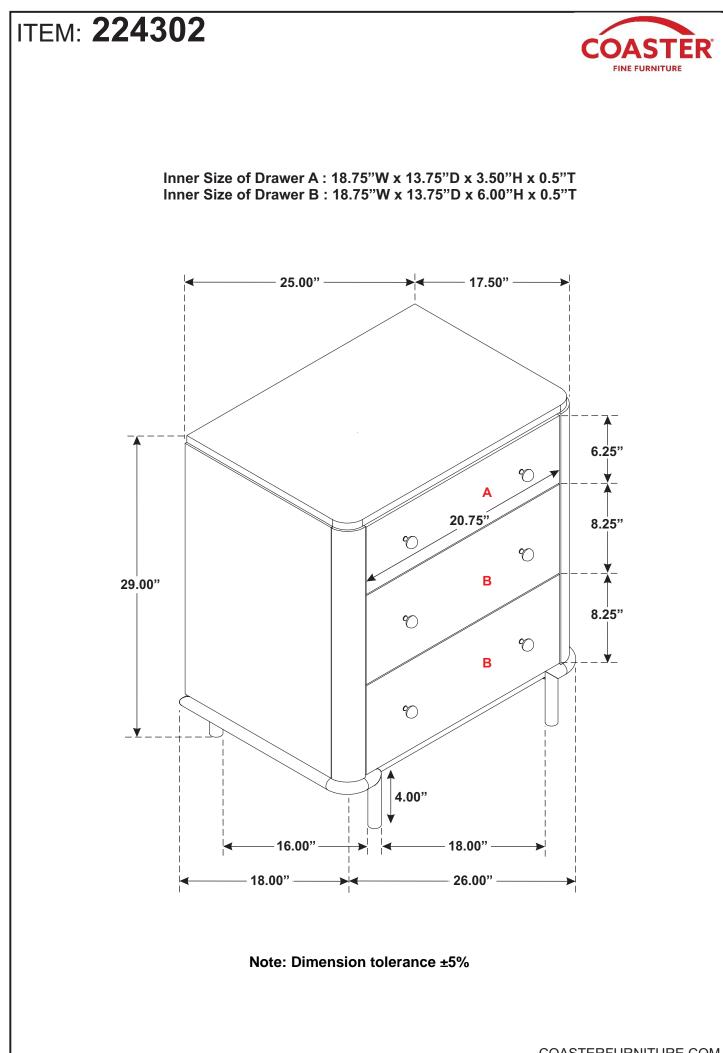

# ITEM: 224302 ASSEMBLY INSTRUCTIONS

### <u>STEP 1</u>

ANTI-TIPPING INSTALLATION INSTRUCTIONS