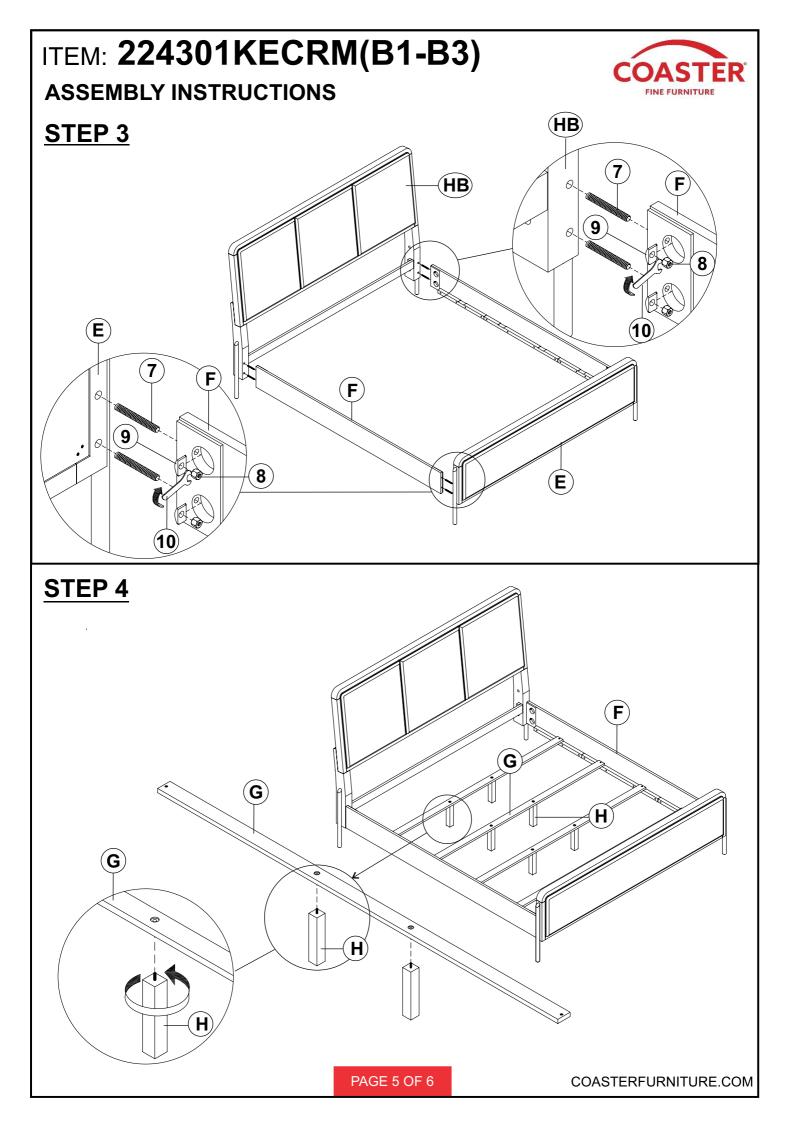

.6 x 14mm - BLK) | $\bigcirc$ | 8PCS |
| 3 | FLAT WASHER<br>(1 x 18mm - BLK)   | $\bigcirc$ | 8PCS |
| 4 | ALLEN WRENCH<br>(M5 x 65mm - BLK) |            | 1PC  |
| 5 | WOOD DOWEL<br>(10 x 40mm - BRW)   |            | 4PCS |

#### Z-B3 (BOX 3) - HARDWARE PACK IS LOCATED IN 224301KECRM(B3)

| 6  | FLAT HEAD SCREW<br>(8 x 38mm - BLK)      |   | 8PCS |
|----|------------------------------------------|---|------|
| 7  | THREADED BOLT<br>(5/16" x 80mm - WHT)    |   | 8PCS |
| 8  | HEX NUT<br>(5/16" x 13mm - WHT)          |   | 8PCS |
| 9  | HALF ROUND NUT<br>(22 x 17 x 10mm - WHT) | 0 | 8PCS |
| 10 | WRENCH<br>(13mm - WHT)                   |   | 1PC  |

#### NOTE :

Philips head screw driver is required in the assembly process; however, manufacturer does not provide this item.

PAGE 3 OF 6





# STEP 5 $\mathbf{F}$ G $(\mathbf{F})$ 6 G Η H LEVELER STEP 6 COMPLETE PAGE 6 OF 6 COASTERFURNITURE.COM

## ITEM: 224301KECRM(B1-B3) ASSEMBLY INSTRUCTIONS









Fine Furniture for every stage of life



REVISION 0 : 05/23/2022 REVISION 1 : 04/17/2024



### **ASSEMBLY INSTRUCTIONS**



#### **ASSEMBLY TIPS:**

1. Remove hardware from box and sort by size.

WARNING!

- 2. Please check to see that all hardware and parts are present prior to start of assembly.
- 3. Please follow attached instructions in the same sequence as numbered to assure fast & easy assembly.

# $\triangle$

- 1. Don't attempt to repair or modify parts that are broken or defective. Please contact the store immediatelly.
- 2. This product is for home use only and not intended for commercial establishments.



### PAR