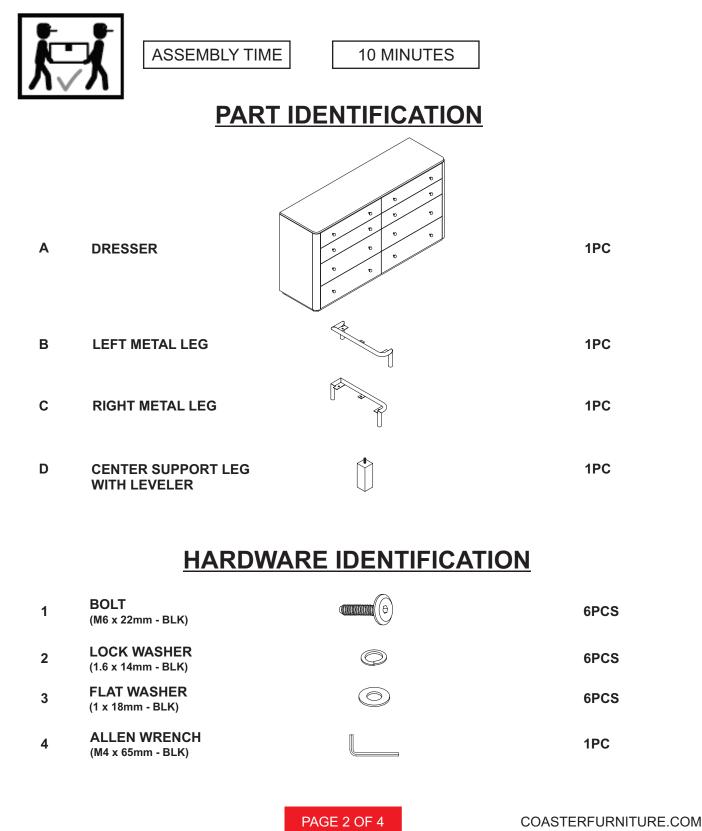

### PART IDENTIFICATION

| A | NIGHTSTAND      |                                                                                                                                                                                                                                                                                                                                                                                                                                                                                                                                                                                                                                                                                                                                                                                                                                                                                                                                                                                                                                                                                                                                                                                                                                                                                                                                                                                                                                                                                                                                                                                                                                                                                                                                                                                                                                                                                                                                                                                                                                                                                                                                | 1PC |
|---|-----------------|--------------------------------------------------------------------------------------------------------------------------------------------------------------------------------------------------------------------------------------------------------------------------------------------------------------------------------------------------------------------------------------------------------------------------------------------------------------------------------------------------------------------------------------------------------------------------------------------------------------------------------------------------------------------------------------------------------------------------------------------------------------------------------------------------------------------------------------------------------------------------------------------------------------------------------------------------------------------------------------------------------------------------------------------------------------------------------------------------------------------------------------------------------------------------------------------------------------------------------------------------------------------------------------------------------------------------------------------------------------------------------------------------------------------------------------------------------------------------------------------------------------------------------------------------------------------------------------------------------------------------------------------------------------------------------------------------------------------------------------------------------------------------------------------------------------------------------------------------------------------------------------------------------------------------------------------------------------------------------------------------------------------------------------------------------------------------------------------------------------------------------|-----|
| В | LEFT METAL LEG  | Contraction of the second seco | 1PC |
| С | RIGHT METAL LEG |                                                                                                                                                                                                                                                                                                                                                                                                                                                                                                                                                                                                                                                                                                                                                                                                                                                                                                                                                                                                                                                                                                                                                                                                                                                                                                                                                                                                                                                                                                                                                                                                                                                                                                                                                                                                                                                                                                                                                                                                                                                                                                                                | 1PC |

### **HARDWARE IDENTIFICATION**

| 1 | BOLT<br>(M6 x 22mm - BLK)         |            | 6PCS |
|---|-----------------------------------|------------|------|
| 2 | LOCK WASHER<br>(1.6 x 14mm - BLK) | Ø          | 6PCS |
| 3 | FLAT WASHER<br>(1 x 18mm - BLK)   | $\bigcirc$ | 6PCS |
| 4 | ALLEN WRENCH<br>(M4 x 65mm - BLK) |            | 1PC  |