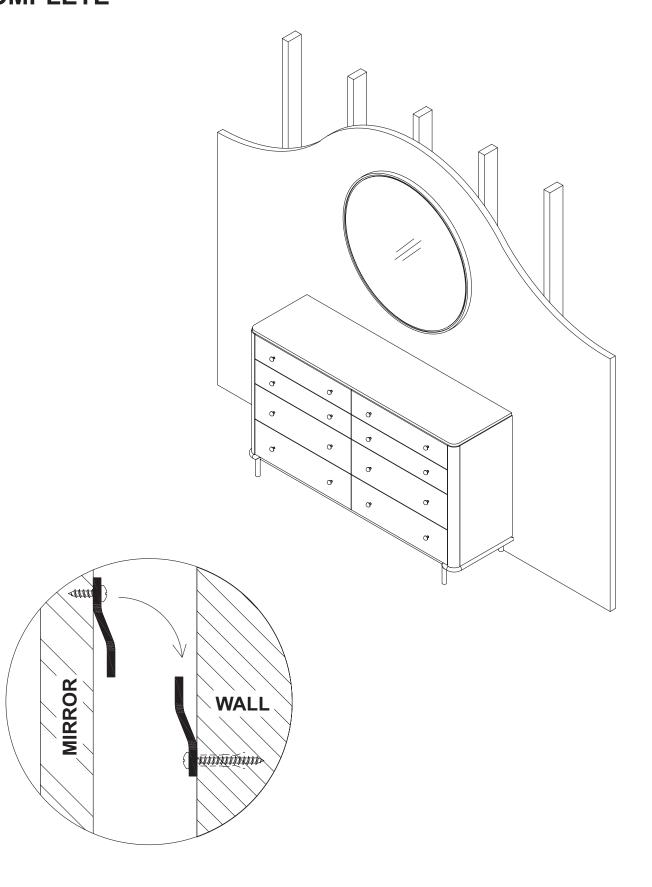

**ASSEMBLY INSTRUCTIONS** 

STEP 3 FOR HANGING MIRROR COMPLETE

PAGE 7 OF 7

Fine Furniture for every stage of life

REVISION 0 : 05/23/2022 REVISION 1 : 04/17/2024