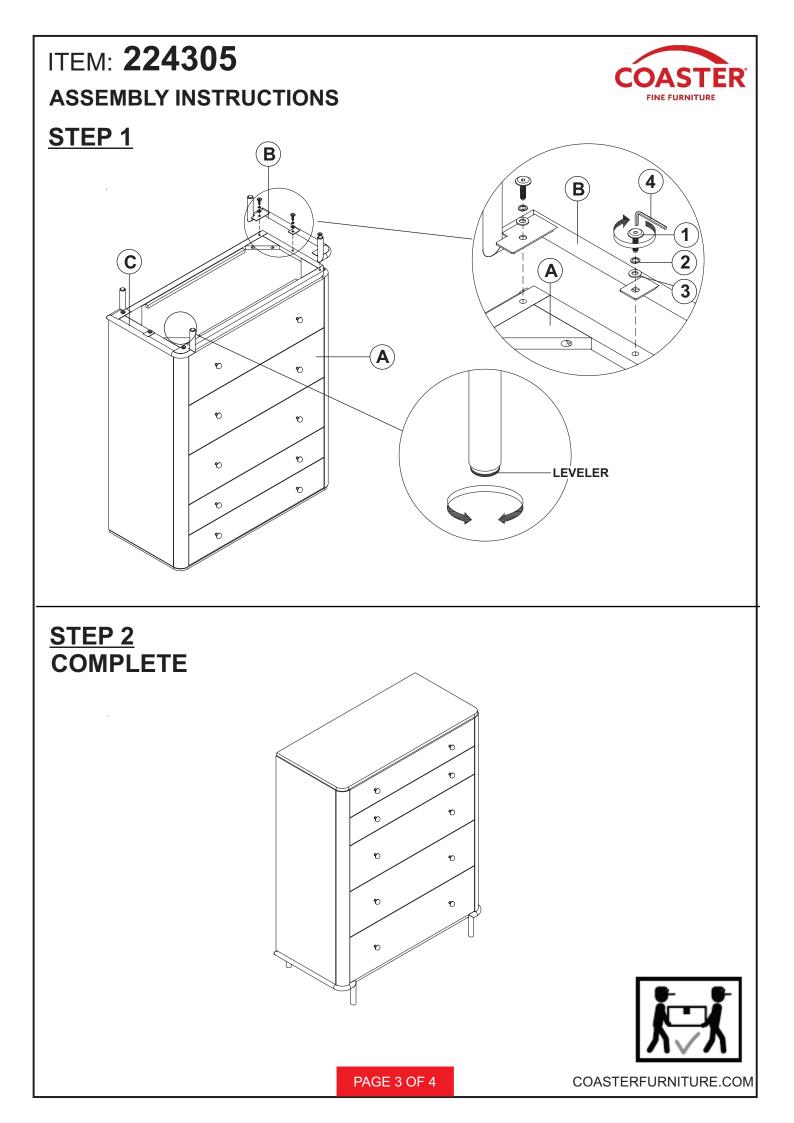

### ITEM: 224305 ASSEMBLY INSTRUCTIONS

#### **ASSEMBLY TIPS:**

- 1. Remove hardware from box and sort by size.
- 2. Please check to see that all hardware and parts are present prior to start of assembly.
- 3. Please follow attached instructions in the same sequence as numbered to assure fast & easy assembly.

- WARNING!
- 1. Don't attempt to repair or modify parts that are broken or defective. Please contact the store immediatelly.
- 2. This product is for home use only and not intended for commercial establishments.