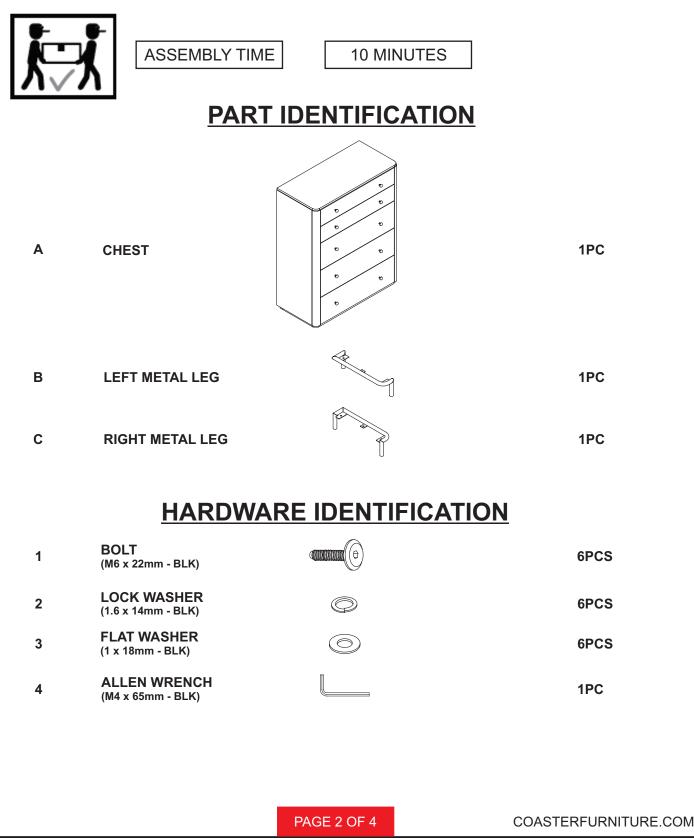

### ITEM: 224305 ASSEMBLY INSTRUCTIONS

#### **ASSEMBLY TIPS:**

- 1. Remove hardware from box and sort by size.
- 2. Please check to see that all hardware and parts are present prior to start of assembly.
- 3. Please follow attached instructions in the same sequence as numbered to assure fast & easy assembly.

- WARNING!
- 1. Don't attempt to repair or modify parts that are broken or defective. Please contact the store immediatelly.
- 2. This product is for home use only and not intended for commercial establishments.