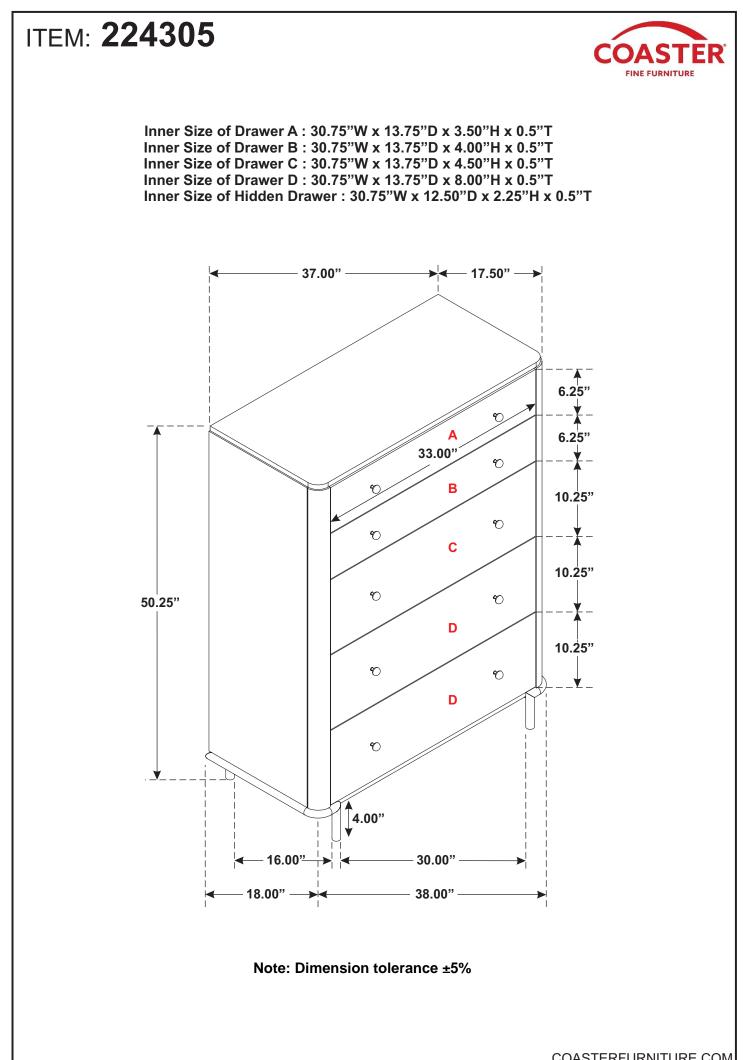

g the short screw.
- 2. Determine where the unit is to be placed, and mark the location on the wall for the other mounting bracket. The bracket on the wall needs to be approximately 2" below the bracket mounted to the edge of the unit.
- 3. Drill a hole in the wall. Insert the plastic wall anchor into the hole and if necessary, use a small block of wood and hammer to tap it in so that it's flush with the wall.
- 4. Attach the bracket over the plastic wall anchor using the long screw.
- 5. Place the unit against the wall, both brackets need to be facing each other.
- 6. Lace an end of the restraint strap through the hole in each bracket. Bring both ends together and rotate the thumb nut onto the threaded end until tight.
- 7. Ensure that the restraint strap is securely laced and locked.