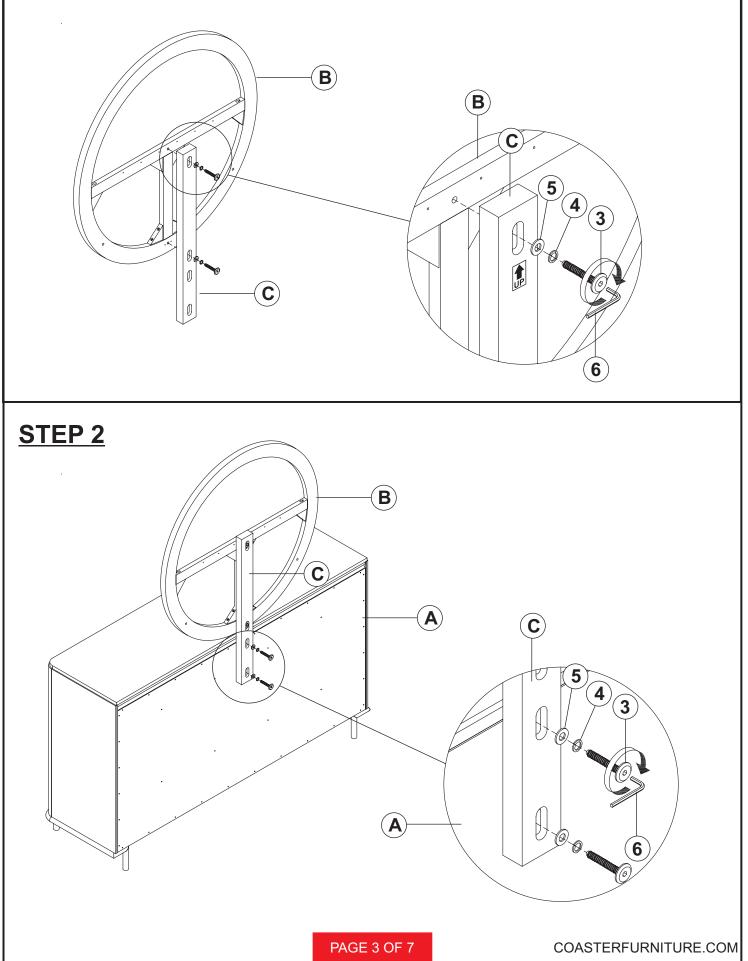

### HARDWARE IDENTIFICATION

| 1 | METAL CONNECTOR<br>(2.5 x 65 x 65mm - BLK) |             | 2PCS                 |
|---|--------------------------------------------|-------------|----------------------|
| 2 | SHORT BOLT<br>(M6 x 22mm - BLK)            |             | 4PCS                 |
| 3 | LONG BOLT<br>(M6 x 45mm - BLK)             |             | 8PCS                 |
| 4 | LOCK WASHER<br>(1.6 x 14mm - BLK)          | $\bigcirc$  | 8PCS                 |
| 5 | FLAT WASHER<br>(1 x 18mm - BLK)            | $\bigcirc$  | 8PCS                 |
| 6 | ALLEN WRENCH<br>(M4 x 65mm - BLK)          |             | 1PC                  |
|   |                                            | PAGE 2 OF 7 | COASTERFURNITURE.COM |

# ITEM: 224304 ASSEMBLY INSTRUCTIONS

<u>STEP 1</u>

PAGE 4 OF 7