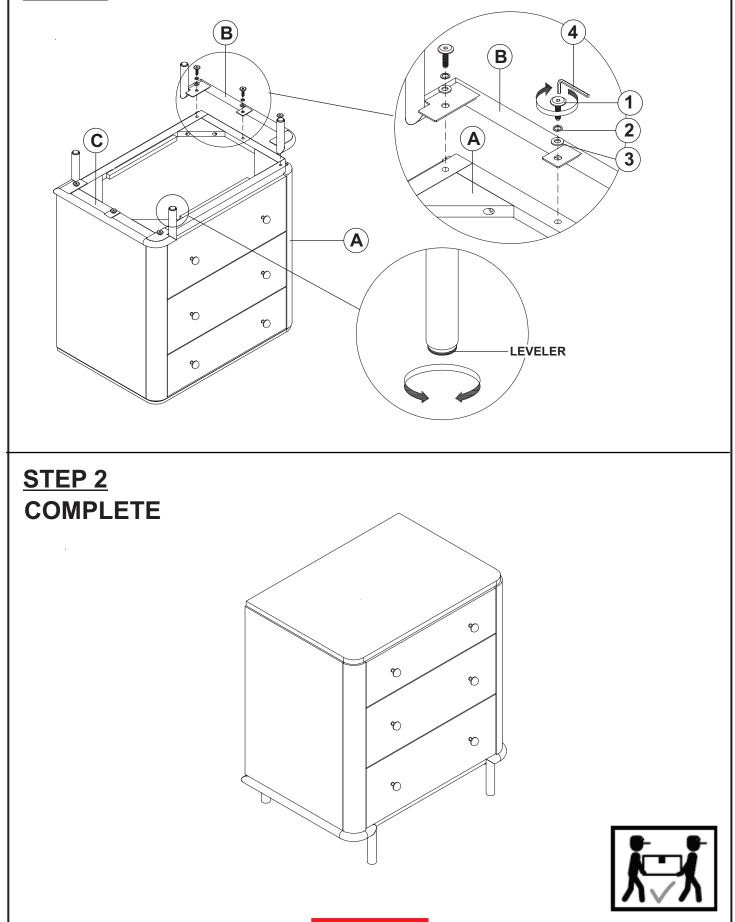

### PART IDENTIFICATION

| A | NIGHTSTAND      |                                                                                                                                                                                                                                                                                                                                                                                                                                                                                                                                                                                                                                                                                                                                                                                                                                                                                                                                                                                                                                                                                                                                                                                                                                                                                                                                                                                                                                                                                                                                                                                                                                                                                                                                                                                                                                                                                                                                                                                                                                                                                                                                | 1PC |
|---|-----------------|--------------------------------------------------------------------------------------------------------------------------------------------------------------------------------------------------------------------------------------------------------------------------------------------------------------------------------------------------------------------------------------------------------------------------------------------------------------------------------------------------------------------------------------------------------------------------------------------------------------------------------------------------------------------------------------------------------------------------------------------------------------------------------------------------------------------------------------------------------------------------------------------------------------------------------------------------------------------------------------------------------------------------------------------------------------------------------------------------------------------------------------------------------------------------------------------------------------------------------------------------------------------------------------------------------------------------------------------------------------------------------------------------------------------------------------------------------------------------------------------------------------------------------------------------------------------------------------------------------------------------------------------------------------------------------------------------------------------------------------------------------------------------------------------------------------------------------------------------------------------------------------------------------------------------------------------------------------------------------------------------------------------------------------------------------------------------------------------------------------------------------|-----|
| В | LEFT METAL LEG  | Contraction of the second seco | 1PC |
| С | RIGHT METAL LEG |                                                                                                                                                                                                                                                                                                                                                                                                                                                                                                                                                                                                                                                                                                                                                                                                                                                                                                                                                                                                                                                                                                                                                                                                                                                                                                                                                                                                                                                                                                                                                                                                                                                                                                                                                                                                                                                                                                                                                                                                                                                                                                                                | 1PC |

### **HARDWARE IDENTIFICATION**

| 1 | BOLT<br>(M6 x 22mm - BLK)         |            | 6PCS |
|---|-----------------------------------|------------|------|
| 2 | LOCK WASHER<br>(1.6 x 14mm - BLK) | Ø          | 6PCS |
| 3 | FLAT WASHER<br>(1 x 18mm - BLK)   | $\bigcirc$ | 6PCS |
| 4 | ALLEN WRENCH<br>(M4 x 65mm - BLK) |            | 1PC  |