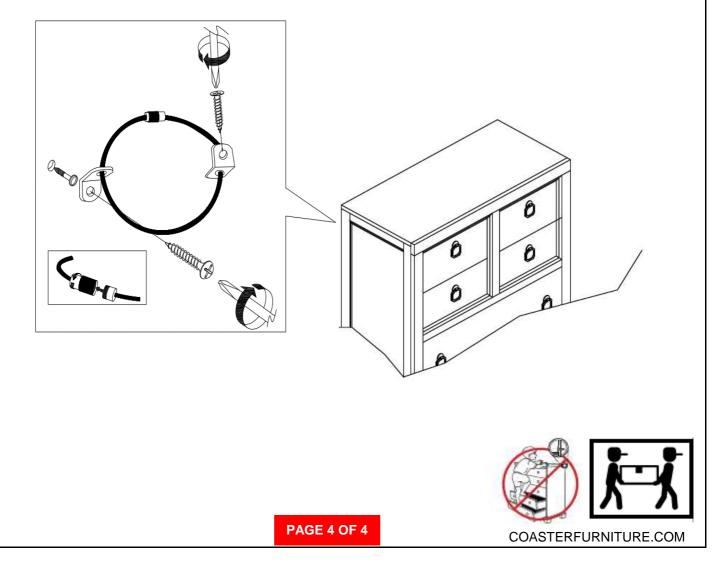

ANTI-TIPPING INSTALLATION INSTRUCTIONS

### FURNITURE TIPPING RESTRAINT WARNING

Injury may result from tipping furniture. This restraint may protect against tipping furniture. Do not allow children to climb on furniture.

This restraint is not a substitute for proper adult supervision.

Failure to detach this restraint before moving the furniture may result in injury and damage.

- 1. Attach one of the mounting brackets securely to the back edge of the unit, using the short screw.
- 2. Determine where the unit is to be placed, and mark the location on the wall for the other mounting bracket. The bracket on the wall needs to be approximately 2" below the bracket mounted to the edge of the unit.
- 3. Drill a hole in the wall. Insert the plastic wall anchor into the hole and if necessary, use a small block of wood and hammer to tap it in so that it's flush with the wall.
- 4. Attach the bracket over the plastic wall anchor using the long screw.
- 5. Place the unit against the wall, both brackets need to be facing each other.
- 6. Lace an end of the restraint strap through the hole in each bracket. Bring both ends together and rotate the thumb nut onto the threaded end until tight.
- 7. Ensure that the restraint strap is securely laced and locked.