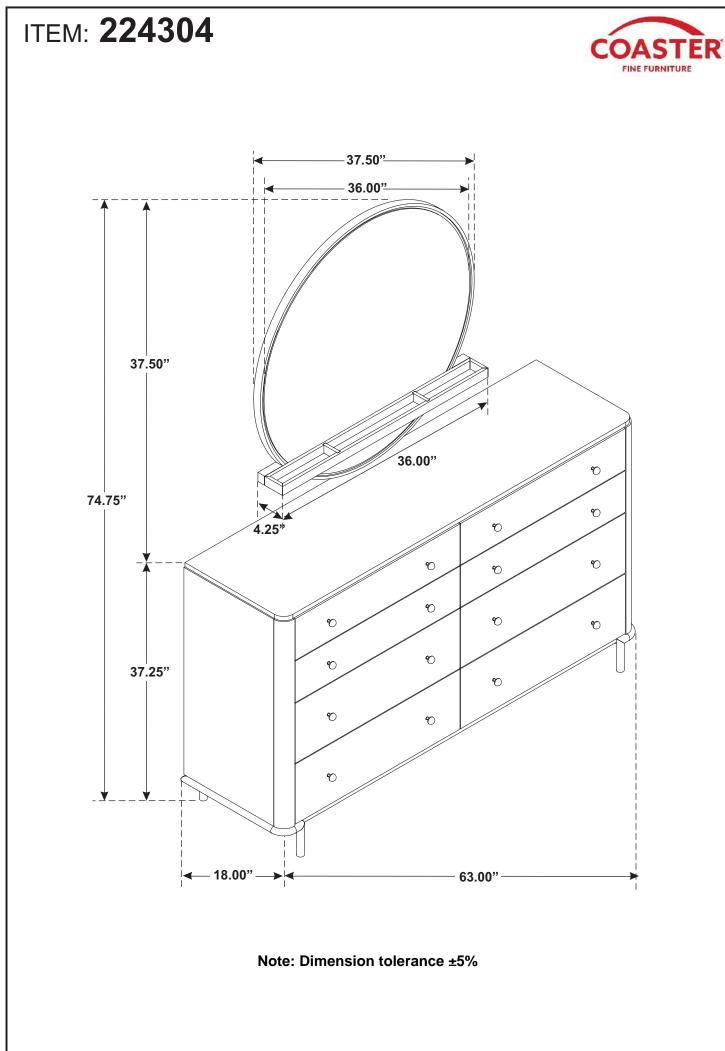

### PART IDENTIFICATION

- A DRESSER \*FROM BOX ITEM 224303\*
- B MIRROR
- C MIRROR SUPPORT (PACKED WITH MIRROR)
- D JEWELRY TRAY (PACKED WITH MIRROR)

1PC

1PC

1PC

1PC

### HARDWARE IDENTIFICATION

| 1 | METAL CONNECTOR<br>(2.5 x 65 x 65mm - BLK) |             | 2PCS                 |
|---|--------------------------------------------|-------------|----------------------|
| 2 | SHORT BOLT<br>(M6 x 22mm - BLK)            |             | 4PCS                 |
| 3 | LONG BOLT<br>(M6 x 45mm - BLK)             |             | 8PCS                 |
| 4 | LOCK WASHER<br>(1.6 x 14mm - BLK)          | $\bigcirc$  | 8PCS                 |
| 5 | FLAT WASHER<br>(1 x 18mm - BLK)            | $\bigcirc$  | 8PCS                 |
| 6 | ALLEN WRENCH<br>(M4 x 65mm - BLK)          |             | 1PC                  |
|   |                                            | PAGE 2 OF 7 | COASTERFURNITURE.COM |