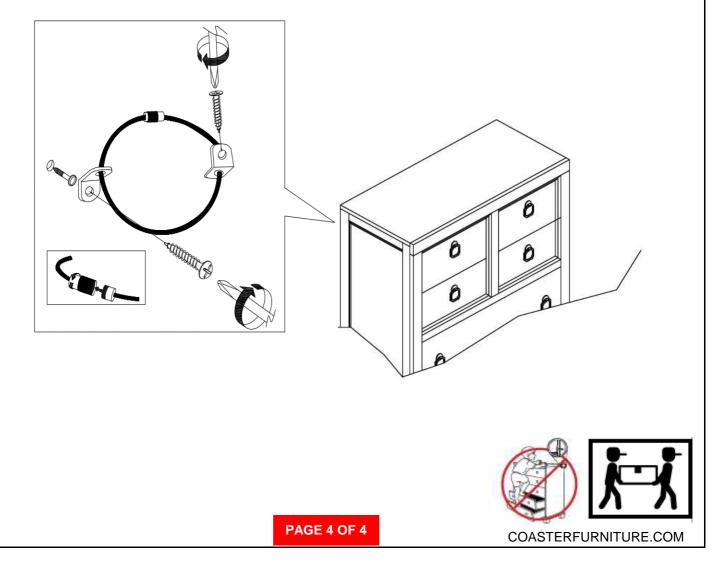

ANTI-TIPPING INSTALLATION INSTRUCTIONS

### FURNITURE TIPPING RESTRAINT WARNING

Injury may result from tipping furniture. This restraint may protect against tipping furniture. Do not allow children to climb on furniture.

This restraint is not a substitute for proper adult supervision.

Failure to detach this restraint before moving the furniture may result in injury and damage.

- 1. Attach one of the mounting brackets securely to the back edge of the unit, using the short screw.
- 2. Determine where the unit is to be placed, and mark the location on the wall for the other mounting bracket. The bracket on the wall needs to be approximately 2" below the bracket mounted to the edge of the unit.
- 3. Drill a hole in the wall. Insert the plastic wall anchor into the hole and if necessary, use a small block of wood and hammer to tap it in so that it's flush with the wall.
- 4. Attach the bracket over the plastic wall anchor using the long screw.
- 5. Place the unit against the wall, both brackets need to be facing each other.
- 6. Lace an end of the restraint strap through the hole in each bracket. Bring both ends together and rotate the thumb nut onto the threaded end until tight.
- 7. Ensure that the restraint strap is securely laced and locked.