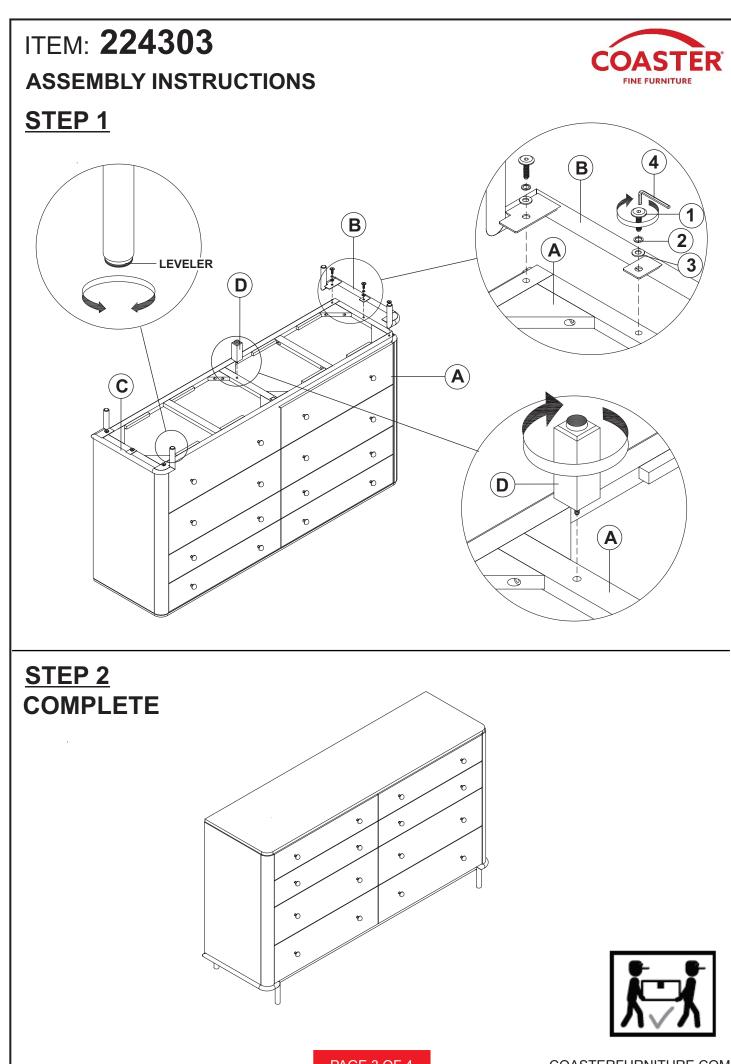

ch bracket. Bring both ends together and rotate the thumb nut onto the threaded end until tight.
- 7. Ensure that the restraint strap is securely laced and locked.









Fine Furniture for every stage of life



REVISION 0 : 05/23/2022 REVISION 1 : 04/17/2024



### **ASSEMBLY INSTRUCTIONS**



#### **ASSEMBLY TIPS:**

1. Remove hardware from box and sort by size.

WARNING!

- 2. Please check to see that all hardware and parts are present prior to start of assembly.
- 3. Please follow attached instructions in the same sequence as numbered to assure fast & easy assembly.

# $\triangle$

- 1. Don't attempt to repair or modify parts that are broken or defective. Please contact the store immediatelly.
- 2. This product is for home use only and not intended for commercial establishments.







ANTI-TIPPING INSTALLATION INSTRUCTIONS

### FURNITURE TIPPING RESTRAINT WARNING

Injury may result from tipping furniture. This restraint may protect against tipping furniture. Do not allow children to climb on furniture.

This restraint is not a substitute for proper adult supervision.

Failure to detach this restraint before moving the furniture may result in injury and damage.

- 1. Attach one of the mounting brackets securely to the back edge of the unit, using the short screw.
- 2. Determine where the unit is to be placed, and mark the location on the wall for the other mounting bracket. The bracket on the wall needs to be approximately 2" below the bracket mounted to the edge of the unit.
- 3. Drill a hole in the wall. Insert the plastic wall anchor into the hole and if necessary