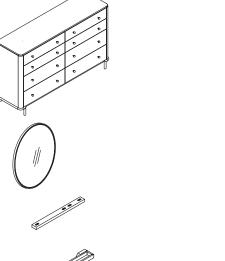

### PART IDENTIFICATION

- A DRESSER \*FROM BOX ITEM 224303\*
- B MIRROR
- C MIRROR SUPPORT (PACKED WITH MIRROR)
- D JEWELRY TRAY (PACKED WITH MIRROR)

1PC

1PC

1PC

1PC

### HARDWARE IDENTIFICATION

| 1 | METAL CONNECTOR<br>(2.5 x 65 x 65mm - BLK) |             | 2PCS                 |
|---|--------------------------------------------|-------------|----------------------|
| 2 | SHORT BOLT<br>(M6 x 22mm - BLK)            |             | 4PCS                 |
| 3 | LONG BOLT<br>(M6 x 45mm - BLK)             |             | 8PCS                 |
| 4 | LOCK WASHER<br>(1.6 x 14mm - BLK)          | $\bigcirc$  | 8PCS                 |
| 5 | FLAT WASHER<br>(1 x 18mm - BLK)            | $\bigcirc$  | 8PCS                 |
| 6 | ALLEN WRENCH<br>(M4 x 65mm - BLK)          |             | 1PC                  |
|   |                                            | PAGE 2 OF 7 | COASTERFURNITURE.COM |