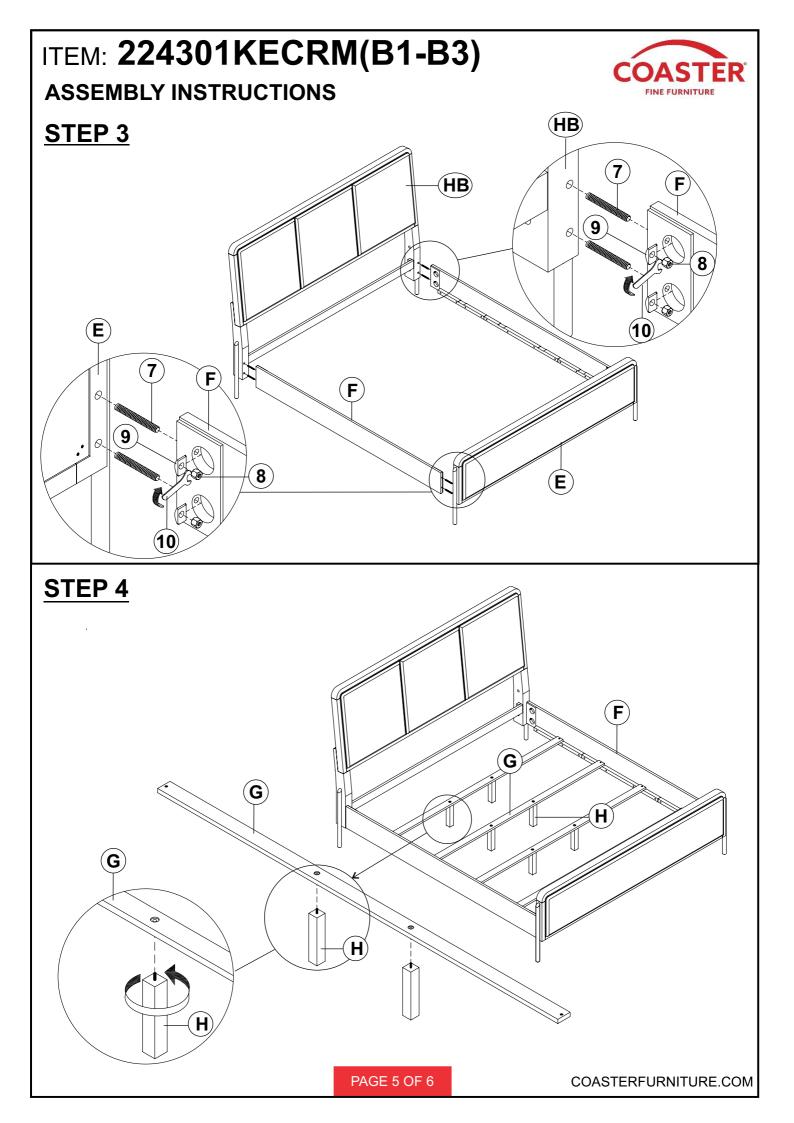

BLK) | $\bigcirc$ | 8PCS |
| 3 | FLAT WASHER<br>(1 x 18mm - BLK)   | $\bigcirc$ | 8PCS |
| 4 | ALLEN WRENCH<br>(M5 x 65mm - BLK) |            | 1PC  |
| 5 | WOOD DOWEL<br>(10 x 40mm - BRW)   |            | 4PCS |

#### Z-B3 (BOX 3) - HARDWARE PACK IS LOCATED IN 224301KECRM(B3)

| 6  | FLAT HEAD SCREW<br>(8 x 38mm - BLK)      | (H) | 8PCS |
|----|------------------------------------------|-----|------|
| 7  | THREADED BOLT<br>(5/16" x 80mm - WHT)    |     | 8PCS |
| 8  | HEX NUT<br>(5/16" x 13mm - WHT)          |     | 8PCS |
| 9  | HALF ROUND NUT<br>(22 x 17 x 10mm - WHT) | 0   | 8PCS |
| 10 | WRENCH<br>(13mm - WHT)                   |     | 1PC  |

#### NOTE :

Philips head screw driver is required in the assembly process; however, manufacturer does not provide this item.

PAGE 3 OF 6





# STEP 5 $\mathbf{F}$ G $(\mathbf{F})$ 6 G Н H LEVELER STEP 6 COMPLETE PAGE 6 OF 6 COASTERFURNITURE.COM

## ITEM: 224301KECRM(B1-B3) ASSEMBLY INSTRUCTIONS