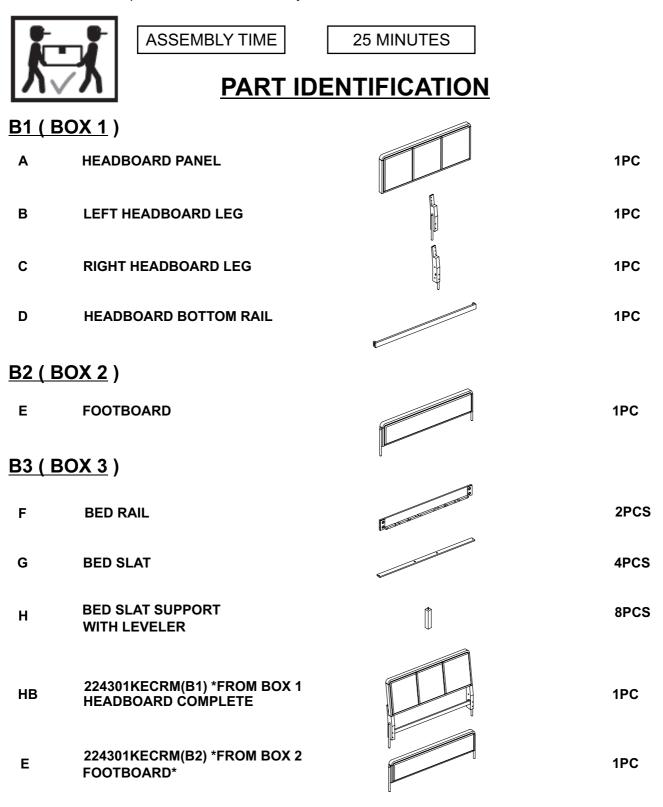

## **HARDWARE IDENTIFICATION**

#### Z-B1 (BOX 1) - HARDWARE PACK IS LOCATED IN 224301KECRM(B1)

| 1 | BOLT<br>(5/16" x 45mm - BLK)      |            | 8PCS |
|---|-----------------------------------|------------|------|
| 2 | LOCK WASHER<br>(1.6 x 14mm - BLK) | $\bigcirc$ | 8PCS |
| 3 | FLAT WASHER<br>(1 x 18mm - BLK)   | $\bigcirc$ | 8PCS |
| 4 | ALLEN WRENCH<br>(M5 x 65mm - BLK) |            | 1PC  |
| 5 | WOOD DOWEL<br>(10 x 40mm - BRW)   |            | 4PCS |

#### Z-B3 (BOX 3) - HARDWARE PACK IS LOCATED IN 224301KECRM(B3)

| 6  | FLAT HEAD SCREW<br>(8 x 38mm - BLK)      | (H) | 8PCS |
|----|------------------------------------------|-----|------|
| 7  | THREADED BOLT<br>(5/16" x 80mm - WHT)    |     | 8PCS |
| 8  | HEX NUT<br>(5/16" x 13mm - WHT)          |     | 8PCS |
| 9  | HALF ROUND NUT<br>(22 x 17 x 10mm - WHT) | 0   | 8PCS |
| 10 | WRENCH<br>(13mm - WHT)                   |     | 1PC  |

#### NOTE :

Philips head screw driver is required in the assembly process; however, manufacturer does not provide this item.

PAGE 3 OF 6