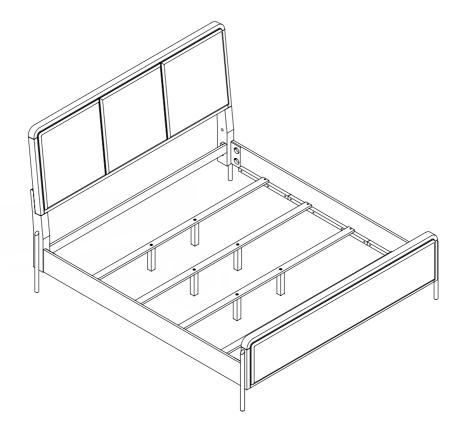

# 224301KECRM (B1-B3) Eastern King Bed

REVISION 0 : 03/19/2025

PAGE 1 OF 6

COASTERFURNITURE.COM