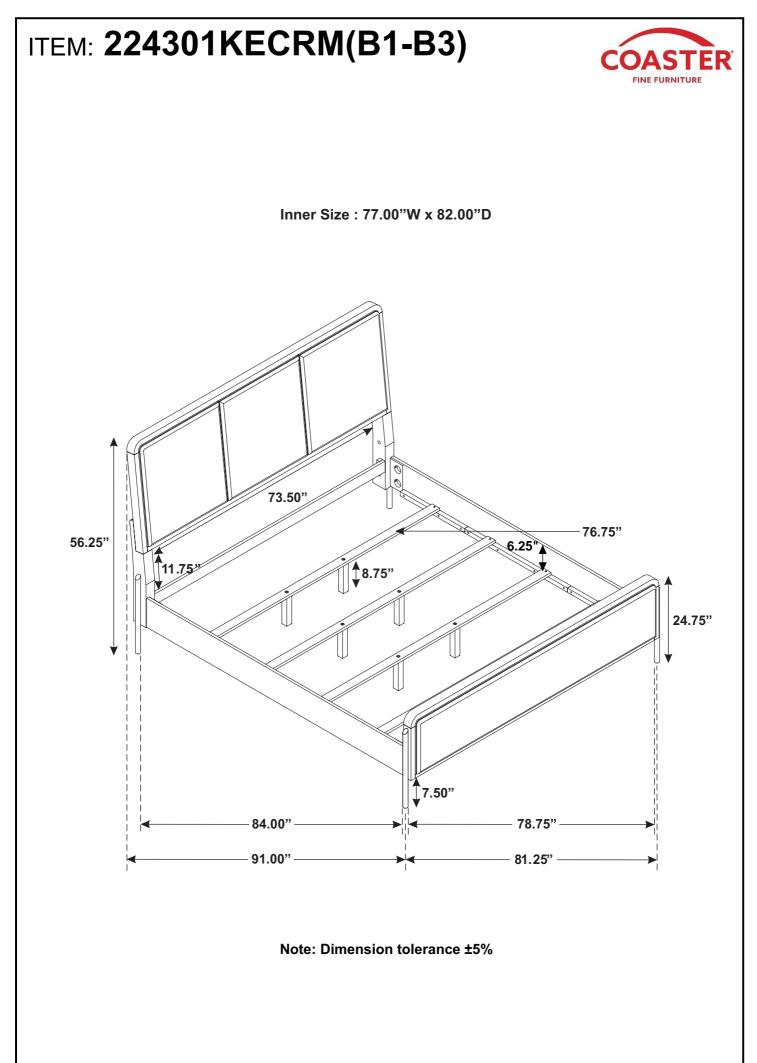

D DOWEL<br>(10 x 40mm - BRW)   |            | 4PCS |

#### Z-B3 (BOX 3) - HARDWARE PACK IS LOCATED IN 224301KECRM(B3)

| 6  | FLAT HEAD SCREW<br>(8 x 38mm - BLK)      | (H) | 8PCS |
|----|------------------------------------------|-----|------|
| 7  | THREADED BOLT<br>(5/16" x 80mm - WHT)    |     | 8PCS |
| 8  | HEX NUT<br>(5/16" x 13mm - WHT)          |     | 8PCS |
| 9  | HALF ROUND NUT<br>(22 x 17 x 10mm - WHT) | 0   | 8PCS |
| 10 | WRENCH<br>(13mm - WHT)                   |     | 1PC  |

#### NOTE :

Philips head screw driver is required in the assembly process; however, manufacturer does not provide this item.

PAGE 3 OF 6





# STEP 5 $\mathbf{F}$ G $(\mathbf{F})$ 6 G Н H LEVELER STEP 6 COMPLETE PAGE 6 OF 6 COASTERFURNITURE.COM

## ITEM: 224301KECRM(B1-B3) ASSEMBLY INSTRUCTIONS