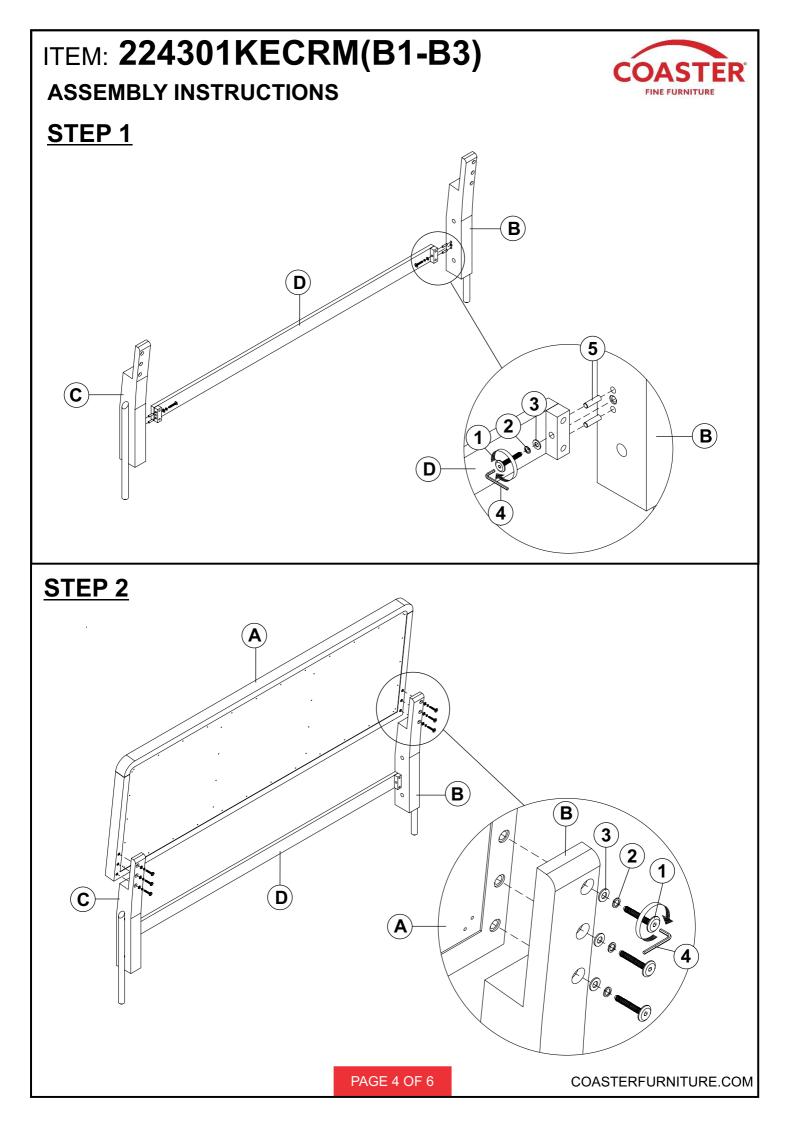

# ITEM: 224301KECRM(B1-B3)

## ASSEMBLY INSTRUCTIONS

#### **ASSEMBLY TIPS:**

- 1. Remove hardware from box and sort by size.
- 2. Please check to see that all hardware and parts are present prior to start of assembly.
- 3. Please follow attached instructions in the same sequence as numbered to assure fast & easy assembly.

#### WARNING!

- 1. Don't attempt to repair or modify parts that are broken or defective. Please contact the store immediatelly.
- 2. This product is for home use only and not intended for commercial establishments.