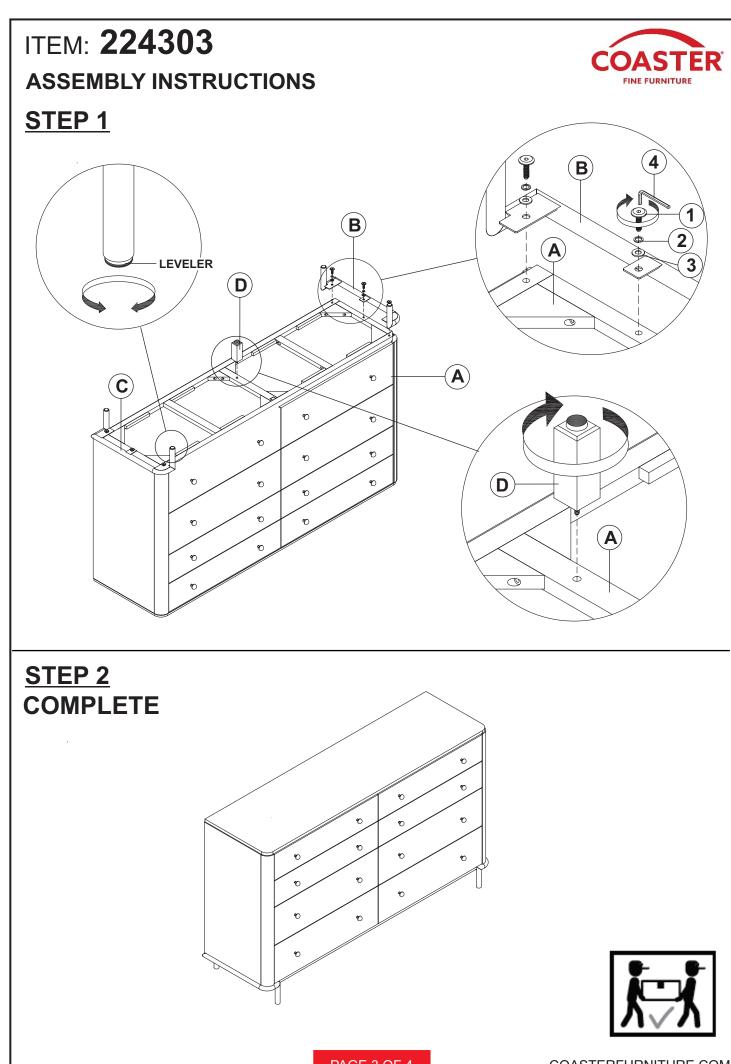

# ITEM: 224302 ASSEMBLY INSTRUCTIONS

## <u>STEP 1</u>

ANTI-TIPPING INSTALLATION INSTRUCTIONS