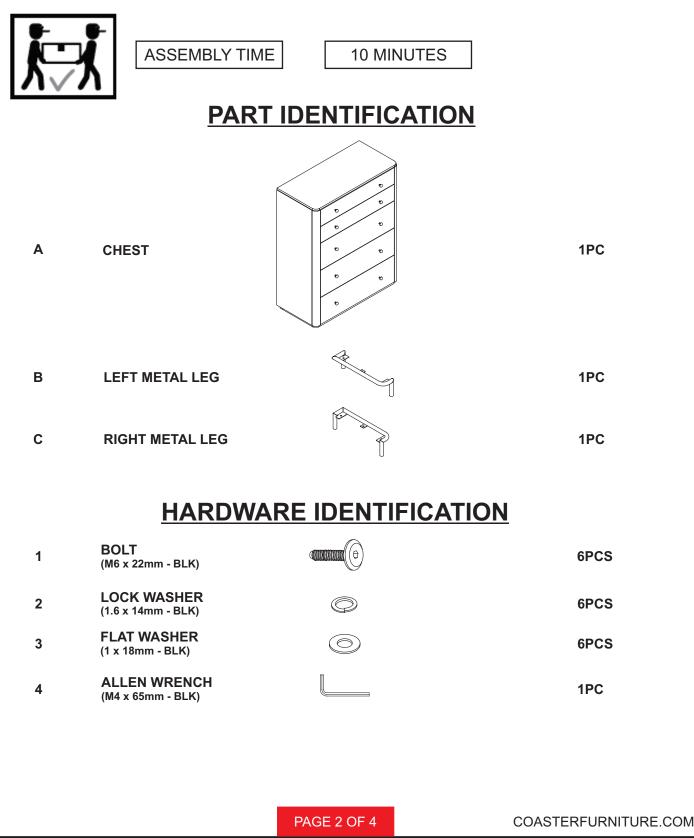

## PART IDENTIFICATION

| A | NIGHTSTAND      |                                                                                                                                                                                                                                                                                                                                                                                                                                                                                                                                                                                                                                                                                                                                                                                                                                                                                                                                                                                                                                                                                                                                                                                                                                                                                                                                                                                                                                                                                                                                                                                                                                                                                                                                                                                                                                                                                                                                                                                                                                                                                                                                | 1PC |
|---|-----------------|--------------------------------------------------------------------------------------------------------------------------------------------------------------------------------------------------------------------------------------------------------------------------------------------------------------------------------------------------------------------------------------------------------------------------------------------------------------------------------------------------------------------------------------------------------------------------------------------------------------------------------------------------------------------------------------------------------------------------------------------------------------------------------------------------------------------------------------------------------------------------------------------------------------------------------------------------------------------------------------------------------------------------------------------------------------------------------------------------------------------------------------------------------------------------------------------------------------------------------------------------------------------------------------------------------------------------------------------------------------------------------------------------------------------------------------------------------------------------------------------------------------------------------------------------------------------------------------------------------------------------------------------------------------------------------------------------------------------------------------------------------------------------------------------------------------------------------------------------------------------------------------------------------------------------------------------------------------------------------------------------------------------------------------------------------------------------------------------------------------------------------|-----|
| В | LEFT METAL LEG  | Contraction of the second seco | 1PC |
| С | RIGHT METAL LEG |                                                                                                                                                                                                                                                                                                                                                                                                                                                                                                                                                                                                                                                                                                                                                                                                                                                                                                                                                                                                                                                                                                                                                                                                                                                                                                                                                                                                                                                                                                                                                                                                                                                                                                                                                                                                                                                                                                                                                                                                                                                                                                                                | 1PC |

## **HARDWARE IDENTIFICATION**

| 1 | BOLT<br>(M6 x 22mm - BLK)         |            | 6PCS |
|---|-----------------------------------|------------|------|
| 2 | LOCK WASHER<br>(1.6 x 14mm - BLK) | Ø          | 6PCS |
| 3 | FLAT WASHER<br>(1 x 18mm - BLK)   | $\bigcirc$ | 6PCS |
| 4 | ALLEN WRENCH<br>(M4 x 65mm - BLK) |            | 1PC  |