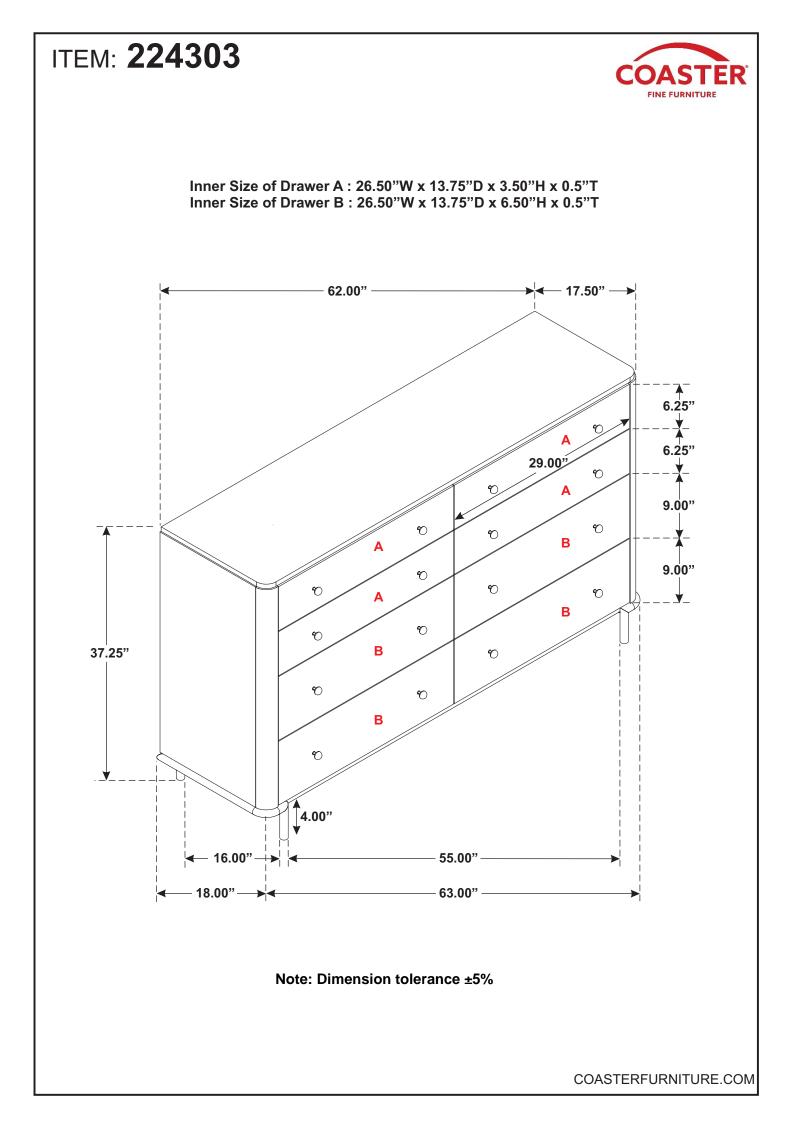

# PART IDENTIFICATION

- A DRESSER \*FROM BOX ITEM 224303\*
- B MIRROR
- C MIRROR SUPPORT (PACKED WITH MIRROR)
- D JEWELRY TRAY (PACKED WITH MIRROR)

1PC

1PC

1PC

1PC