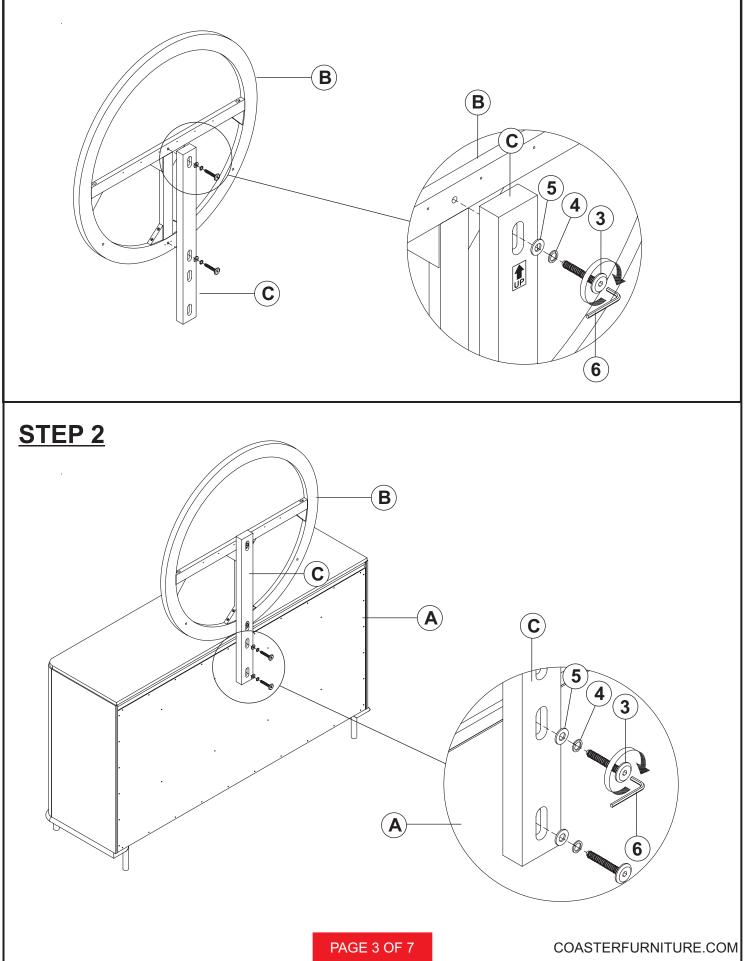

# ITEM: 224304 ASSEMBLY INSTRUCTIONS

<u>STEP 1</u>

PAGE 4 OF 7

## PART IDENTIFICATION

| В | MIRROR                                      | 1 PC  |
|---|---------------------------------------------|-------|
| Е | SHORT HANGING BAR<br>( PACKED WITH MIRROR ) | 1 PC  |
| F | LONG HANGING BAR<br>( PACKED WITH MIRROR )  | 2 PCS |

## **HARDWARE IDENTIFICATION**

| 7  | FLAT HEAD SCREW<br>(8 x 1" - BLK)        | (\$)0000000000     | 2 PCS |
|----|------------------------------------------|--------------------|-------|
| 8  | SHORT PAN HEAD SCREW<br>(8 x 5/8" - BLK) | (C) DDDDDDas       | 6 PCS |
| 9  | LONG PAN HEAD SCREW<br>(8 x 2" - BLK)    | E MINIMUM MINIMUM. | 6 PCS |
| 10 | PLASTIC ANCHOR<br>(S8 - GREY)            | 0 Falle            | 6 PCS |