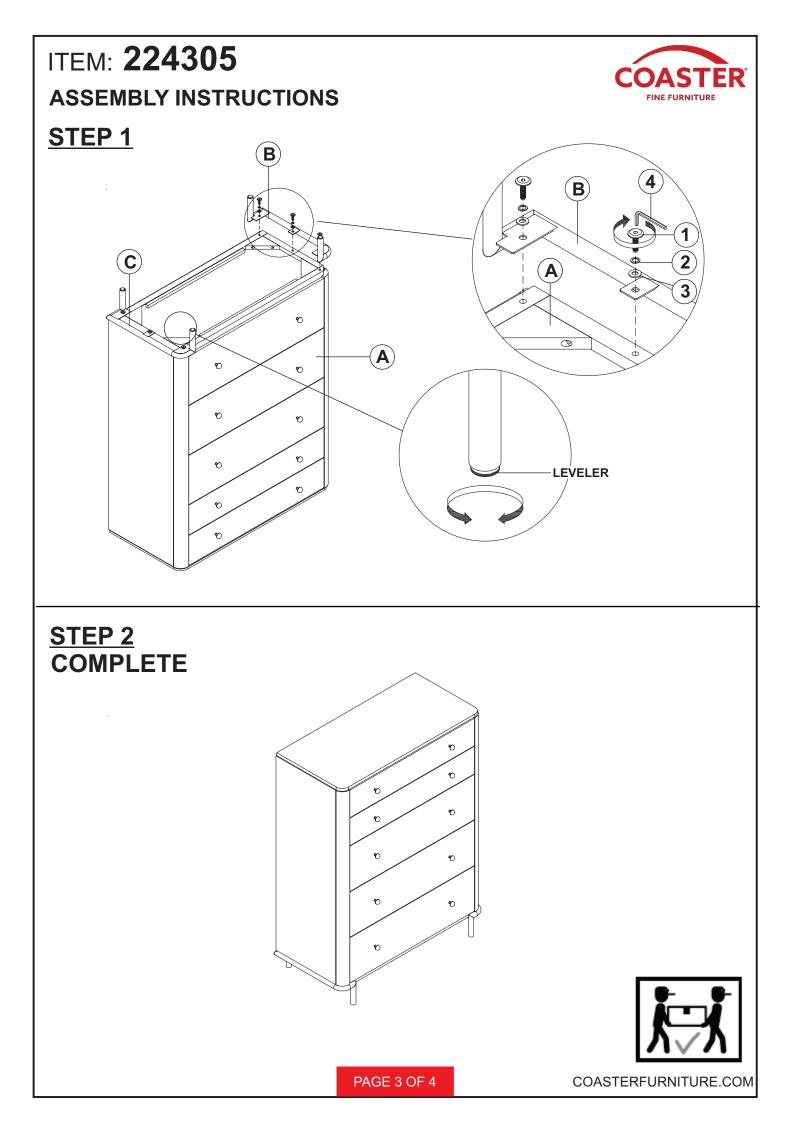

## ITEM: 224305 ASSEMBLY INSTRUCTIONS

### **ASSEMBLY TIPS:**

- 1. Remove hardware from box and sort by size.
- 2. Please check to see that all hardware and parts are present prior to start of assembly.
- 3. Please follow attached instructions in the same sequence as numbered to assure fast & easy assembly.

- WARNING!
- 1. Don't attempt to repair or modify parts that are broken or defective. Please contact the store immediatelly.
- 2. This product is for home use only and not intended for commercial establishments.