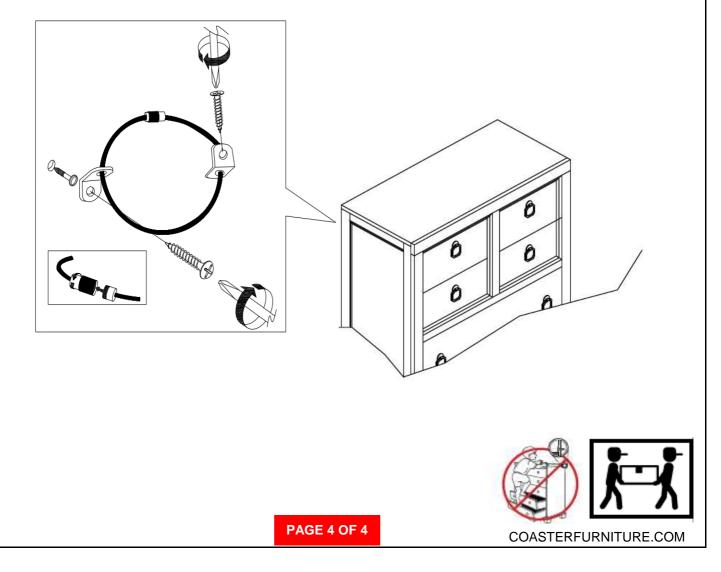

ANTI-TIPPING INSTALLATION INSTRUCTIONS

## FURNITURE TIPPING RESTRAINT WARNING

Injury may result from tipping furniture. This restraint may protect against tipping furniture. Do not allow children to climb on furniture.

This restraint is not a substitute for proper adult supervision.

Failure to detach this restraint before moving the furniture may result in injury and damage.

- 1. Attach one of the mounting brackets securely to the back edge of the unit, using the short screw.
- 2. Determine where the unit is to be placed, and mark the location on the wall for the other mounting bracket. The bracket on the wall needs to be approximately 2" below the bracket mounted to the edge of the unit.
- 3. Drill a hole in the wall. Insert the plastic wall anchor into the hole and if necessary, use a small block of wood and hammer to tap it in so that it's flush with the wall.
- 4. Attach the bracket over the plastic wall anchor using the long screw.
- 5. Place the unit against the wall, both brackets need to be facing each other.
- 6. Lace an end of the restraint strap through the hole in each bracket. Bring both ends together and rotate the thumb nut onto the threaded end until tight.
- 7. Ensure that the restraint strap is securely laced and locked.