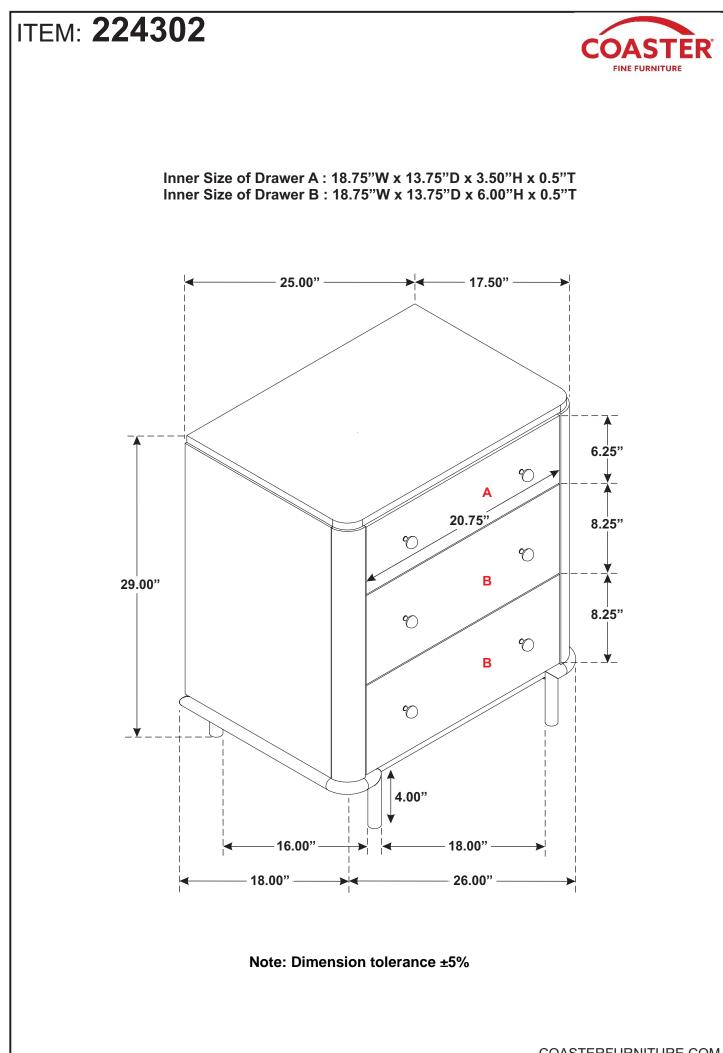

## PART IDENTIFICATION

| A | NIGHTSTAND      |                                                                                                                                                                                                                                                                                                                                                                                                                                                                                                                                                                                                                                                                                                                                                                                                                                                                                                                                                                                                                                                                                                                                                                                                                                                                                                                                                                                                                                                                                                                                                                                                                                                                                                                                                                                                                                                                                                                                                                                                                                                                                                                                | 1PC |
|---|-----------------|--------------------------------------------------------------------------------------------------------------------------------------------------------------------------------------------------------------------------------------------------------------------------------------------------------------------------------------------------------------------------------------------------------------------------------------------------------------------------------------------------------------------------------------------------------------------------------------------------------------------------------------------------------------------------------------------------------------------------------------------------------------------------------------------------------------------------------------------------------------------------------------------------------------------------------------------------------------------------------------------------------------------------------------------------------------------------------------------------------------------------------------------------------------------------------------------------------------------------------------------------------------------------------------------------------------------------------------------------------------------------------------------------------------------------------------------------------------------------------------------------------------------------------------------------------------------------------------------------------------------------------------------------------------------------------------------------------------------------------------------------------------------------------------------------------------------------------------------------------------------------------------------------------------------------------------------------------------------------------------------------------------------------------------------------------------------------------------------------------------------------------|-----|
| В | LEFT METAL LEG  | Contraction of the second seco | 1PC |
| С | RIGHT METAL LEG |                                                                                                                                                                                                                                                                                                                                                                                                                                                                                                                                                                                                                                                                                                                                                                                                                                                                                                                                                                                                                                                                                                                                                                                                                                                                                                                                                                                                                                                                                                                                                                                                                                                                                                                                                                                                                                                                                                                                                                                                                                                                                                                                | 1PC |

## **HARDWARE IDENTIFICATION**

| 1 | BOLT<br>(M6 x 22mm - BLK)         |            | 6PCS |
|---|-----------------------------------|------------|------|
| 2 | LOCK WASHER<br>(1.6 x 14mm - BLK) | Ø          | 6PCS |
| 3 | FLAT WASHER<br>(1 x 18mm - BLK)   | $\bigcirc$ | 6PCS |
| 4 | ALLEN WRENCH<br>(M4 x 65mm - BLK) |            | 1PC  |