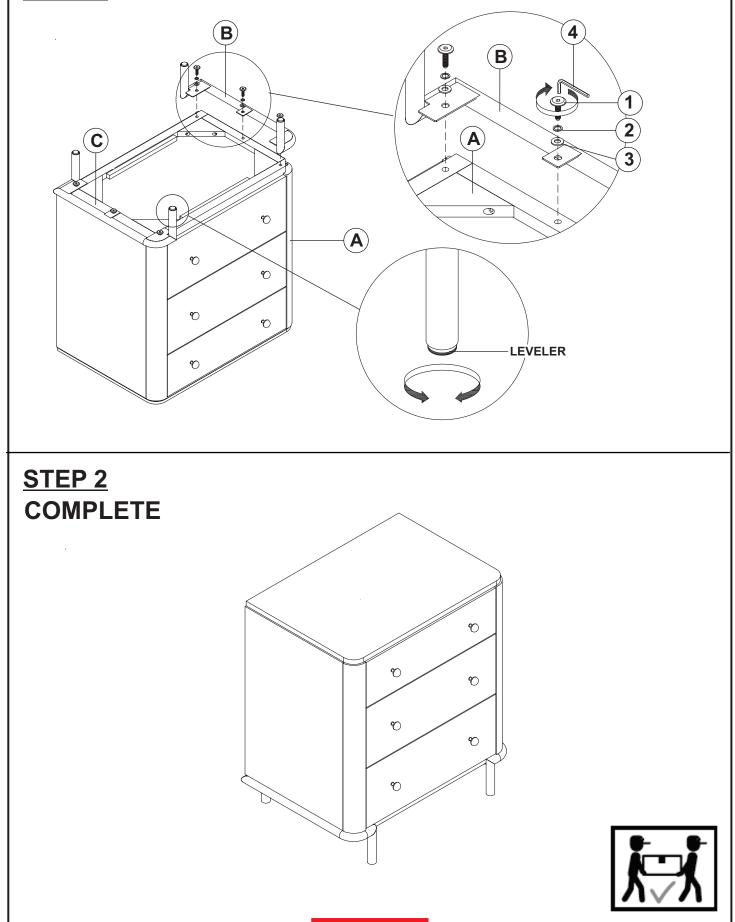

## PART IDENTIFICATION

| A | NIGHTSTAND      |                                                                                                                                                                                                                                                                                                                                                                                                                                                                                                                                                                                                                                                                                                                                                                                                                                                                                                                                                                                                                                                                                                                                                                                                                                                                                                                                                                                                                                                                                                                                                                                                                                                                                                                                                                                                                                                                                                                                                                                                                                                                                                                                | 1PC |
|---|-----------------|--------------------------------------------------------------------------------------------------------------------------------------------------------------------------------------------------------------------------------------------------------------------------------------------------------------------------------------------------------------------------------------------------------------------------------------------------------------------------------------------------------------------------------------------------------------------------------------------------------------------------------------------------------------------------------------------------------------------------------------------------------------------------------------------------------------------------------------------------------------------------------------------------------------------------------------------------------------------------------------------------------------------------------------------------------------------------------------------------------------------------------------------------------------------------------------------------------------------------------------------------------------------------------------------------------------------------------------------------------------------------------------------------------------------------------------------------------------------------------------------------------------------------------------------------------------------------------------------------------------------------------------------------------------------------------------------------------------------------------------------------------------------------------------------------------------------------------------------------------------------------------------------------------------------------------------------------------------------------------------------------------------------------------------------------------------------------------------------------------------------------------|-----|
| В | LEFT METAL LEG  | Contraction of the second seco | 1PC |
| С | RIGHT METAL LEG |                                                                                                                                                                                                                                                                                                                                                                                                                                                                                                                                                                                                                                                                                                                                                                                                                                                                                                                                                                                                                                                                                                                                                                                                                                                                                                                                                                                                                                                                                                                                                                                                                                                                                                                                                                                                                                                                                                                                                                                                                                                                                                                                | 1PC |

## **HARDWARE IDENTIFICATION**

| 1 | BOLT<br>(M6 x 22mm - BLK)         |            | 6PCS |
|---|-----------------------------------|------------|------|
| 2 | LOCK WASHER<br>(1.6 x 14mm - BLK) | Ø          | 6PCS |
| 3 | FLAT WASHER<br>(1 x 18mm - BLK)   | $\bigcirc$ | 6PCS |
| 4 | ALLEN WRENCH<br>(M4 x 65mm - BLK) |            | 1PC  |