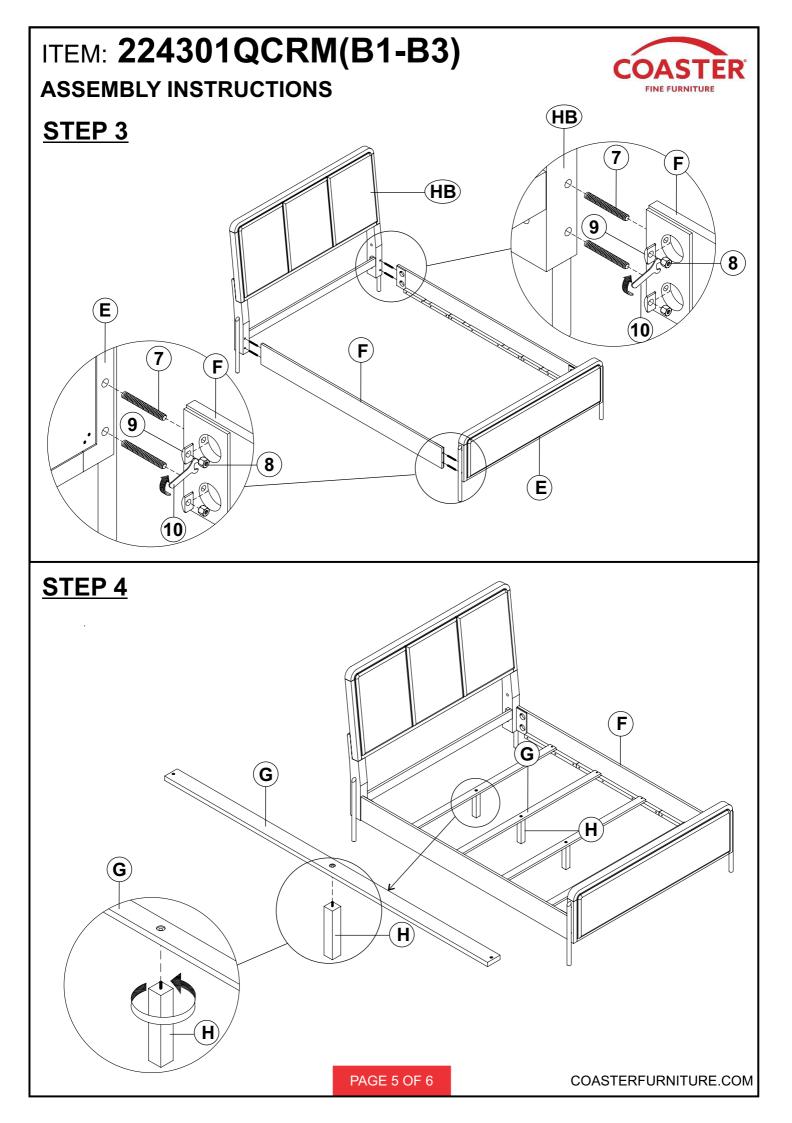

# ITEM: 224301QCRM(B1-B3)

### **ASSEMBLY INSTRUCTIONS**

### Z-B1 (BOX 1) - HARDWARE PACK IS LOCATED IN 224301QCRM(B1)

| 1 | BOLT<br>(5/16" x 45mm - BLK)      |            | 8PCS |
|---|-----------------------------------|------------|------|
| 2 | LOCK WASHER<br>(1.6 x 14mm - BLK) | $\bigcirc$ | 8PCS |
| 3 | FLAT WASHER<br>(1 x 18mm - BLK)   | $\bigcirc$ | 8PCS |
| 4 | ALLEN WRENCH<br>(M5 x 65mm - BLK) |            | 1PC  |
| 5 | WOOD DOWEL<br>(10 x 40mm - BRW)   |            | 4PCS |

### Z-B3 (BOX 3) - HARDWARE PACK IS LOCATED IN 224301QCRM(B3)

| 6  | FLAT HEAD SCREW<br>(8 x 38mm - BLK)      | Ammunum»   | 8PCS |
|----|------------------------------------------|------------|------|
| 7  | THREADED BOLT<br>(5/16" x 80mm - WHT)    |            | 8PCS |
| 8  | HEX NUT<br>(5/16" x 13mm - WHT)          |            | 8PCS |
| 9  | HALF ROUND NUT<br>(22 x 17 x 10mm - WHT) | $\bigcirc$ | 8PCS |
| 10 | WRENCH<br>(13mm - WHT)                   |            | 1PC  |