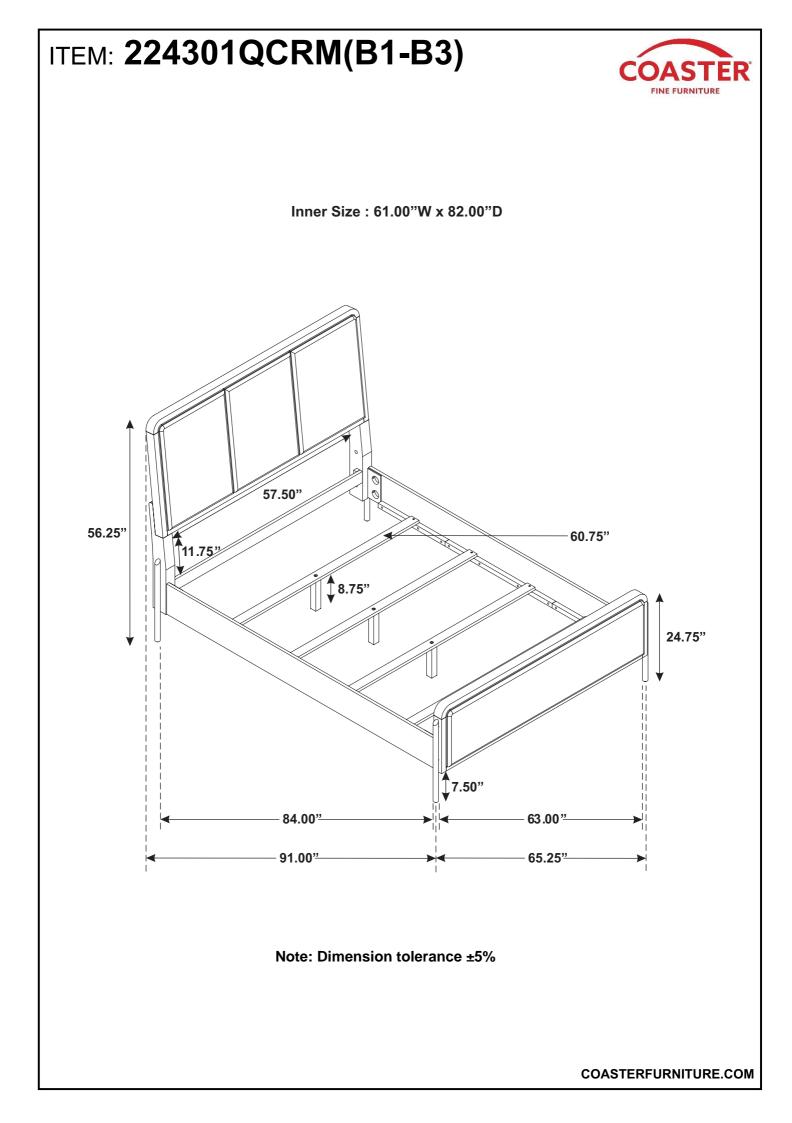

# ITEM: 224301QCRM(B1-B3)

### B1 (BOX 1) Α **HEADBOARD PANEL** 1PC 1PC В LEFT HEADBOARD LEG С **RIGHT HEADBOARD LEG** 1PC D **HEADBOARD BOTTOM RAIL** 1PC **B2 (BOX 2)** Ε FOOTBOARD 1PC **B3 (BOX 3)** 2PCS F **BED RAIL** G **BED SLAT** 4PCS **BED SLAT SUPPORT** 4PCS н WITH LEVELER 224301QCRM(B1) \*FROM BOX 1 HB 1PC **HEADBOARD COMPLETE** 224301QCRM(B2) \*FROM BOX 2 1PC Е FOOTBOARD\*