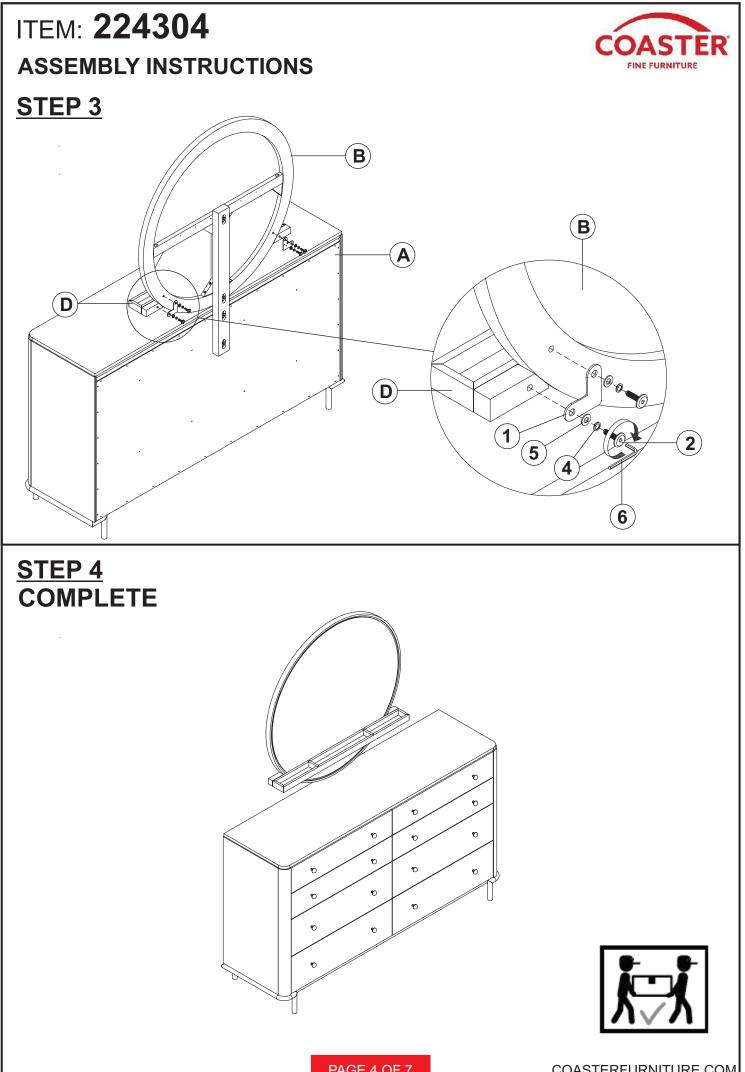

# ITEM: 224304 ASSEMBLY INSTRUCTIONS

<u>STEP 1</u>

PAGE 4 OF 7

## PART IDENTIFICATION

| В | MIRROR                                      | 1 PC  |
|---|---------------------------------------------|-------|
| Е | SHORT HANGING BAR<br>( PACKED WITH MIRROR ) | 1 PC  |
| F | LONG HANGING BAR<br>( PACKED WITH MIRROR )  | 2 PCS |

## **HARDWARE IDENTIFICATION**

| 7  | FLAT HEAD SCREW<br>(8 x 1" - BLK)        | (\$)0000000000     | 2 PCS |
|----|------------------------------------------|--------------------|-------|
| 8  | SHORT PAN HEAD SCREW<br>(8 x 5/8" - BLK) | (C) DDDDDDas       | 6 PCS |
| 9  | LONG PAN HEAD SCREW<br>(8 x 2" - BLK)    | E MINIMUM MINIMUM. | 6 PCS |
| 10 | PLASTIC ANCHOR<br>(S8 - GREY)            | 0 Falle            | 6 PCS |

**ASSEMBLY INSTRUCTIONS** 

STEP 3 FOR HANGING MIRROR COMPLETE

PAGE 7 OF 7

Fine Furniture for every stage of life

REVISION 0 : 05/23/2022 REVISION 1 : 04/17/2024