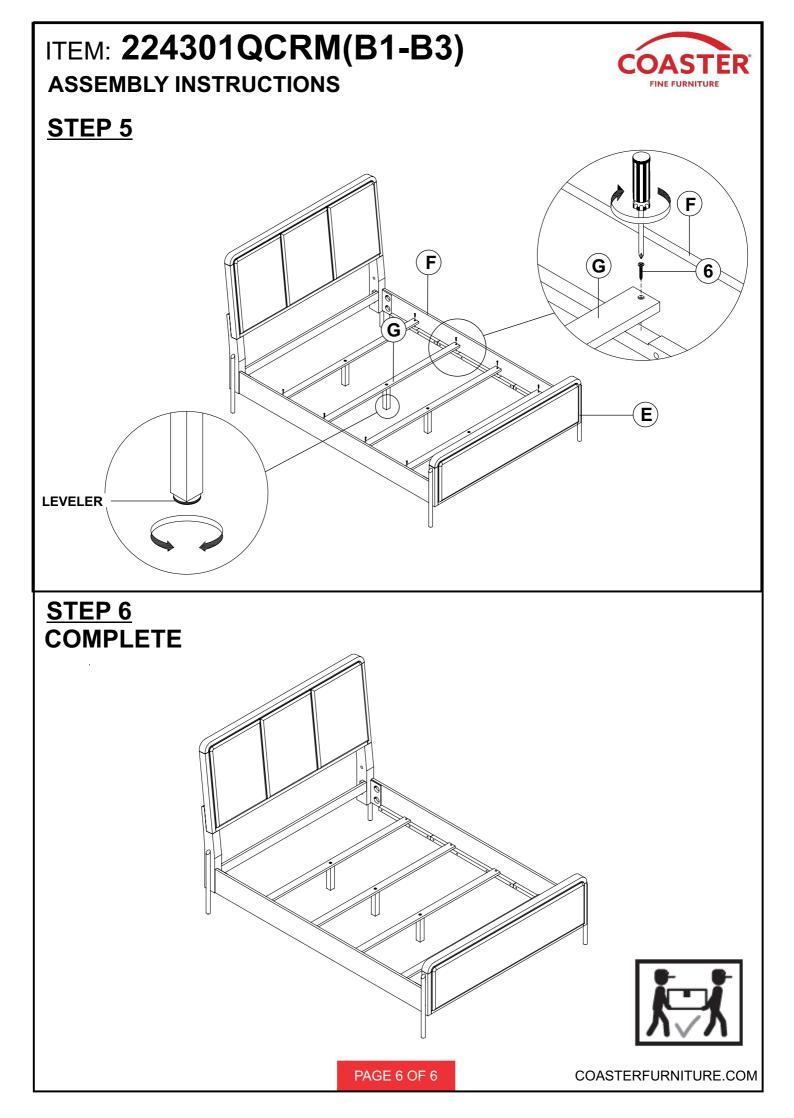

# ITEM: 224301QCRM(B1-B3)

### **ASSEMBLY INSTRUCTIONS**

### Z-B1 (BOX 1) - HARDWARE PACK IS LOCATED IN 224301QCRM(B1)

| 1 | BOLT<br>(5/16" x 45mm - BLK)      |            | 8PCS |
|---|-----------------------------------|------------|------|
| 2 | LOCK WASHER<br>(1.6 x 14mm - BLK) | $\bigcirc$ | 8PCS |
| 3 | FLAT WASHER<br>(1 x 18mm - BLK)   | $\bigcirc$ | 8PCS |
| 4 | ALLEN WRENCH<br>(M5 x 65mm - BLK) |            | 1PC  |
| 5 | WOOD DOWEL<br>(10 x 40mm - BRW)   |            | 4PCS |

### Z-B3 (BOX 3) - HARDWARE PACK IS LOCATED IN 224301QCRM(B3)

| 6  | FLAT HEAD SCREW<br>(8 x 38mm - BLK)      | Ammunum»   | 8PCS |
|----|------------------------------------------|------------|------|
| 7  | THREADED BOLT<br>(5/16" x 80mm - WHT)    |            | 8PCS |
| 8  | HEX NUT<br>(5/16" x 13mm - WHT)          |            | 8PCS |
| 9  | HALF ROUND NUT<br>(22 x 17 x 10mm - WHT) | $\bigcirc$ | 8PCS |
| 10 | WRENCH<br>(13mm - WHT)                   |            | 1PC  |