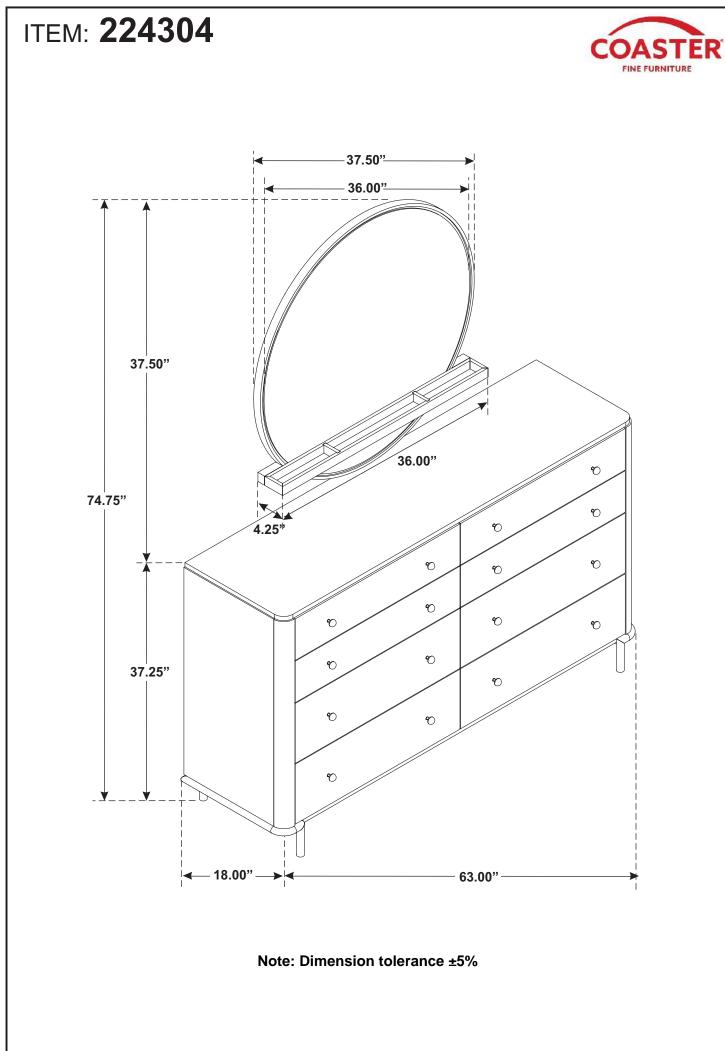

# PART IDENTIFICATION

- A DRESSER \*FROM BOX ITEM 224303\*
- B MIRROR
- C MIRROR SUPPORT (PACKED WITH MIRROR)
- D JEWELRY TRAY (PACKED WITH MIRROR)

1PC

1PC

1PC

1PC

## HARDWARE IDENTIFICATION

| 1 | METAL CONNECTOR<br>(2.5 x 65 x 65mm - BLK) | 600         | 2PCS                 |
|---|--------------------------------------------|-------------|----------------------|
| 2 | SHORT BOLT<br>(M6 x 22mm - BLK)            |             | 4PCS                 |
| 3 | LONG BOLT<br>(M6 x 45mm - BLK)             |             | 8PCS                 |
| 4 | LOCK WASHER<br>(1.6 x 14mm - BLK)          | Ø           | 8PCS                 |
| 5 | FLAT WASHER<br>(1 x 18mm - BLK)            | $\bigcirc$  | 8PCS                 |
| 6 | ALLEN WRENCH<br>(M4 x 65mm - BLK)          |             | 1PC                  |
|   |                                            | PAGE 2 OF 7 | COASTERFURNITURE.COM |