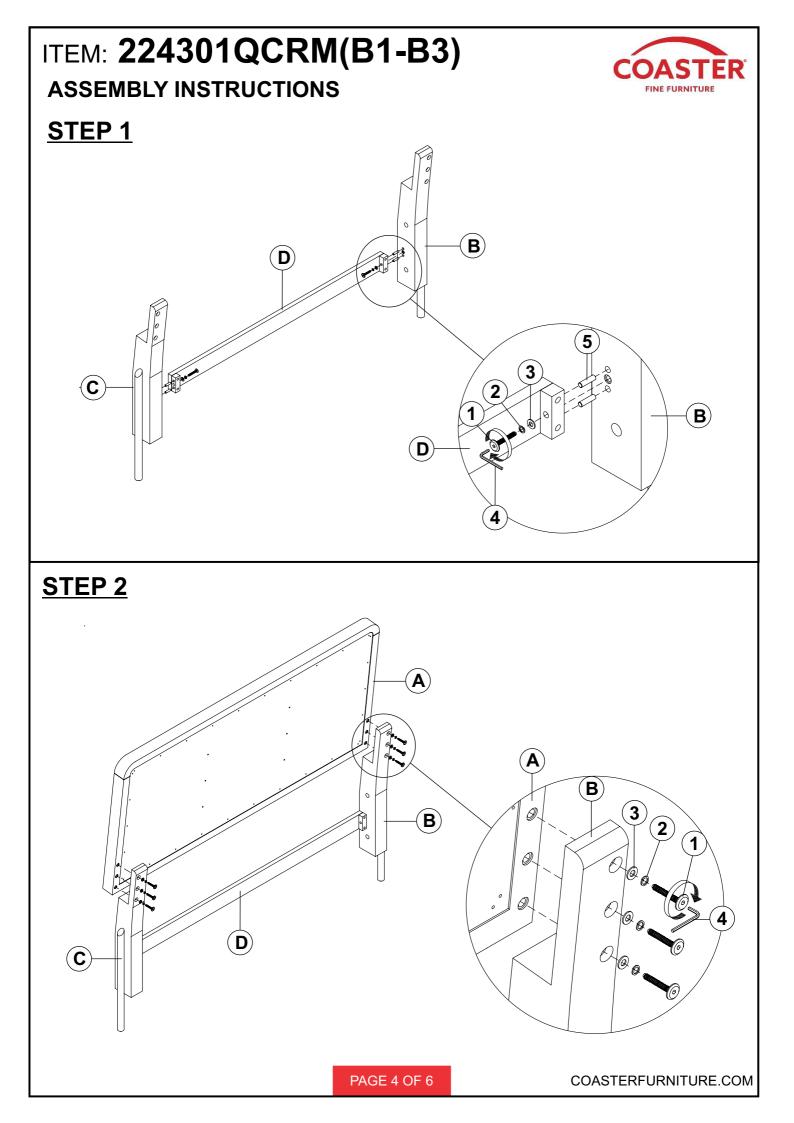

# ITEM: 224301QCRM(B1-B3)

### **ASSEMBLY INSTRUCTIONS**

### Z-B1 (BOX 1) - HARDWARE PACK IS LOCATED IN 224301QCRM(B1)

| 1 | BOLT<br>(5/16" x 45mm - BLK)      |            | 8PCS |
|---|-----------------------------------|------------|------|
| 2 | LOCK WASHER<br>(1.6 x 14mm - BLK) | $\bigcirc$ | 8PCS |
| 3 | FLAT WASHER<br>(1 x 18mm - BLK)   | $\bigcirc$ | 8PCS |
| 4 | ALLEN WRENCH<br>(M5 x 65mm - BLK) |            | 1PC  |
| 5 | WOOD DOWEL<br>(10 x 40mm - BRW)   |            | 4PCS |

### Z-B3 (BOX 3) - HARDWARE PACK IS LOCATED IN 224301QCRM(B3)

| 6  | FLAT HEAD SCREW<br>(8 x 38mm - BLK)      | Ammunum»   | 8PCS |
|----|------------------------------------------|------------|------|
| 7  | THREADED BOLT<br>(5/16" x 80mm - WHT)    |            | 8PCS |
| 8  | HEX NUT<br>(5/16" x 13mm - WHT)          |            | 8PCS |
| 9  | HALF ROUND NUT<br>(22 x 17 x 10mm - WHT) | $\bigcirc$ | 8PCS |
| 10 | WRENCH<br>(13mm - WHT)                   |            | 1PC  |