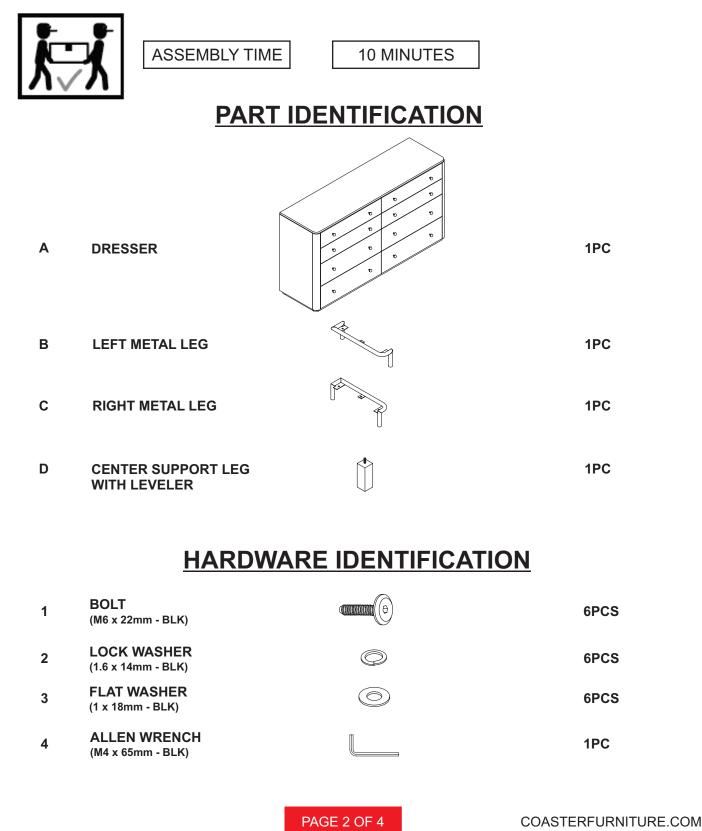

## PART IDENTIFICATION

### B1 (BOX 1) Α **HEADBOARD PANEL** 1PC 1PC В LEFT HEADBOARD LEG С **RIGHT HEADBOARD LEG** 1PC D **HEADBOARD BOTTOM RAIL** 1PC **B2 (BOX 2)** Ε FOOTBOARD 1PC **B3 (BOX 3)** 2PCS F **BED RAIL** G **BED SLAT** 4PCS **BED SLAT SUPPORT** 4PCS н WITH LEVELER 224301QCRM(B1) \*FROM BOX 1 HB 1PC **HEADBOARD COMPLETE** 224301QCRM(B2) \*FROM BOX 2 1PC Е FOOTBOARD\*