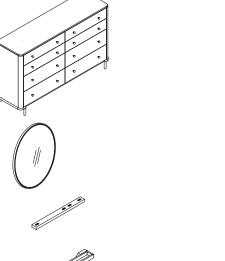

# PART IDENTIFICATION

- A DRESSER \*FROM BOX ITEM 224303\*
- B MIRROR
- C MIRROR SUPPORT (PACKED WITH MIRROR)
- D JEWELRY TRAY (PACKED WITH MIRROR)

1PC

1PC

1PC

1PC

## HARDWARE IDENTIFICATION

| 1 | METAL CONNECTOR<br>(2.5 x 65 x 65mm - BLK) | 600         | 2PCS                 |
|---|--------------------------------------------|-------------|----------------------|
| 2 | SHORT BOLT<br>(M6 x 22mm - BLK)            |             | 4PCS                 |
| 3 | LONG BOLT<br>(M6 x 45mm - BLK)             |             | 8PCS                 |
| 4 | LOCK WASHER<br>(1.6 x 14mm - BLK)          | Ø           | 8PCS                 |
| 5 | FLAT WASHER<br>(1 x 18mm - BLK)            | $\bigcirc$  | 8PCS                 |
| 6 | ALLEN WRENCH<br>(M4 x 65mm - BLK)          |             | 1PC                  |
|   |                                            | PAGE 2 OF 7 | COASTERFURNITURE.COM |