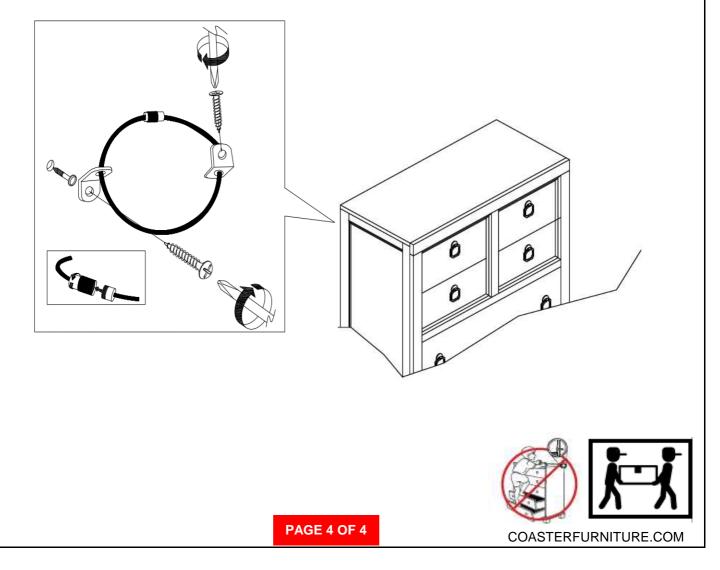

ANTI-TIPPING INSTALLATION INSTRUCTIONS

## FURNITURE TIPPING RESTRAINT WARNING

Injury may result from tipping furniture. This restraint may protect against tipping furniture. Do not allow children to climb on furniture.

This restraint is not a substitute for proper adult supervision.

Failure to detach this restraint before moving the furniture may result in injury and damage.

- 1. Attach one of the mounting brackets securely to the back edge of the unit, using the short screw.
- 2. Determine where the unit is to be placed, and mark the location on the wall for the other mounting bracket. The bracket on the wall needs to be approximately 2" below the bracket mounted to the edge of the unit.
- 3. Drill a hole in the wall. Insert the plastic wall anchor into the hole and if necessary, use a small block of wood and hammer to tap it in so that it's flush with the wall.
- 4. Attach the bracket over the plastic wall anchor using the long screw.
- 5. Place the unit against the wall, both brackets need to be facing each other.
- 6. Lace an end of the restraint strap through the hole in each bracket. Bring both ends together and rotate the thumb nut onto the threaded end until tight.
- 7. Ensure that the restraint strap is securely laced and locked.