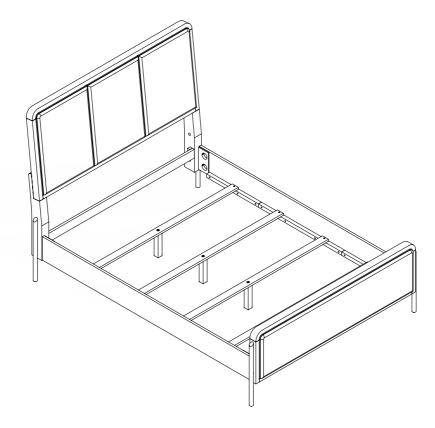

### B1 (BOX 1) Α **HEADBOARD PANEL** 1PC 1PC В LEFT HEADBOARD LEG С **RIGHT HEADBOARD LEG** 1PC D **HEADBOARD BOTTOM RAIL** 1PC **B2 (BOX 2)** Ε FOOTBOARD 1PC **B3 (BOX 3)** 2PCS F **BED RAIL** G **BED SLAT** 4PCS **BED SLAT SUPPORT** 4PCS н WITH LEVELER 224301QCRM(B1) \*FROM BOX 1 HB 1PC **HEADBOARD COMPLETE** 224301QCRM(B2) \*FROM BOX 2 1PC Е FOOTBOARD\*