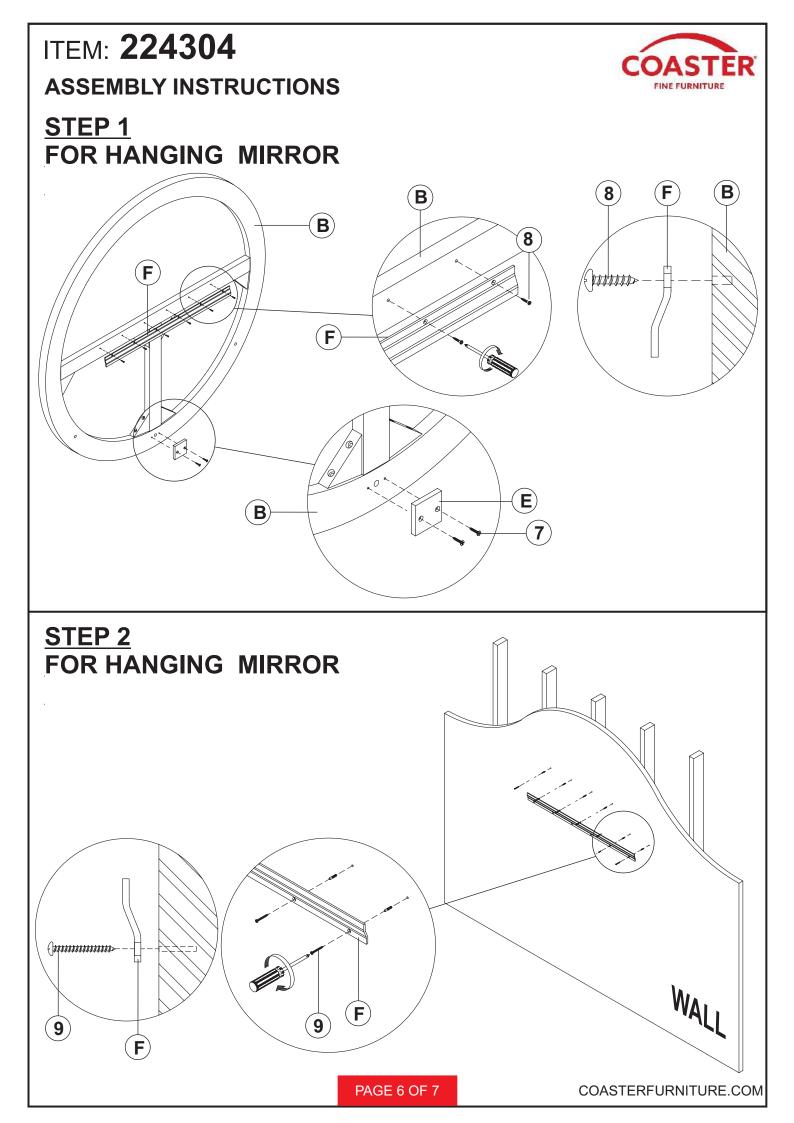

# ITEM: 224304 ASSEMBLY INSTRUCTIONS

<u>STEP 1</u>

PAGE 4 OF 7

## PART IDENTIFICATION

| В | MIRROR                                      | 1 PC  |
|---|---------------------------------------------|-------|
| Е | SHORT HANGING BAR<br>( PACKED WITH MIRROR ) | 1 PC  |
| F | LONG HANGING BAR<br>( PACKED WITH MIRROR )  | 2 PCS |

## **HARDWARE IDENTIFICATION**

| 7  | FLAT HEAD SCREW<br>(8 x 1" - BLK)        | (\$)0000000000     | 2 PCS |
|----|------------------------------------------|--------------------|-------|
| 8  | SHORT PAN HEAD SCREW<br>(8 x 5/8" - BLK) | (C) DDDDDDas       | 6 PCS |
| 9  | LONG PAN HEAD SCREW<br>(8 x 2" - BLK)    | E MINIMUM MINIMUM. | 6 PCS |
| 10 | PLASTIC ANCHOR<br>(S8 - GREY)            | 0 Falle            | 6 PCS |

**ASSEMBLY INSTRUCTIONS** 

STEP 3 FOR HANGING MIRROR COMPLETE

PAGE 7 OF 7

Fine Furniture for every stage of life

REVISION 0 : 05/23/2022 REVISION 1 : 04/17/2024