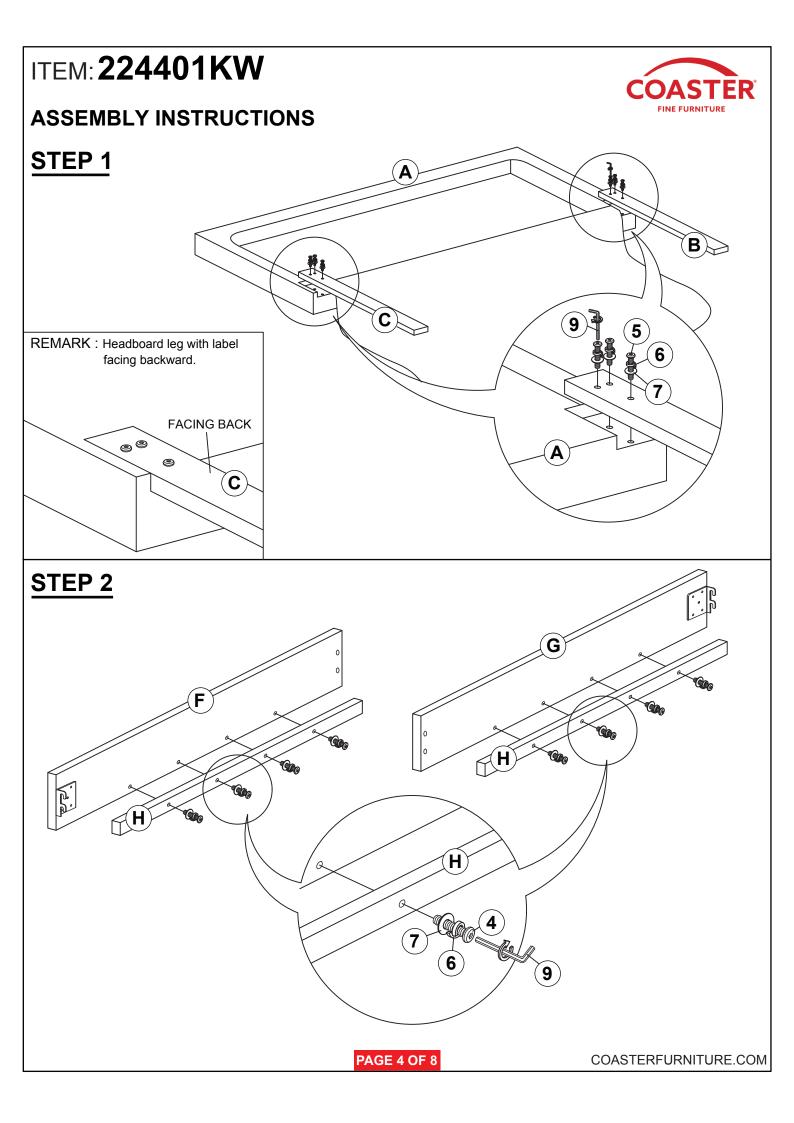

-----------------------------|----------|-------|
| 2  | BOLT 2<br>(M6 x 15MM - RBW)              | (8)      | 6PCS  |
| 3  | BOLT 3<br>(M6 x 25MM - RBW)              |          | 8PCS  |
| 4  | BOLT 4<br>(M6 x 35MM - RBW)              |          | 24PCS |
| 5  | BOLT 5<br>(M6 x 50MM - RBW)              |          | 6PCS  |
| 6  | LOCK WASHER<br>(1/4" x 12 Ø - RBW)       |          | 30PCS |
| 7  | FLAT WASHER<br>(1/4" x 19 Ø - RBW)       |          | 30PCS |
| 8  | FLAT HEAD SCREW<br>(M4 x 32MM - RBW)     | <b>3</b> | 8PCS  |
| 9  | SMALL ALLEN WRENCH<br>(M4 x 100MM - BLK) |          | 1PC   |
| 10 | BIG ALLEN WRENCH<br>(M5 x 65MM - BLK)    |          | 1PC   |

#### NOTE:

Phillips head screw driver is required in the assembly process; however, manufacturer does not provided this item.



# COASTER

COASTERFURNITURE.COM

## **ASSEMBLY INSTRUCTIONS**



## STEP 4



PAGE 5 OF 8

# COASTER

### **ASSEMBLY INSTRUCTIONS**

## STEP 3





# COASTER

### **ASSEMBLY INSTRUCTIONS**



## STEP 2



# COASTER\*

### **ASSEMBLY INSTRUCTIONS**

# STEP 5 COMPLETE







Inner Size: 72.50"W X 86.25"D



Note: Dimension tolerance ± 5%