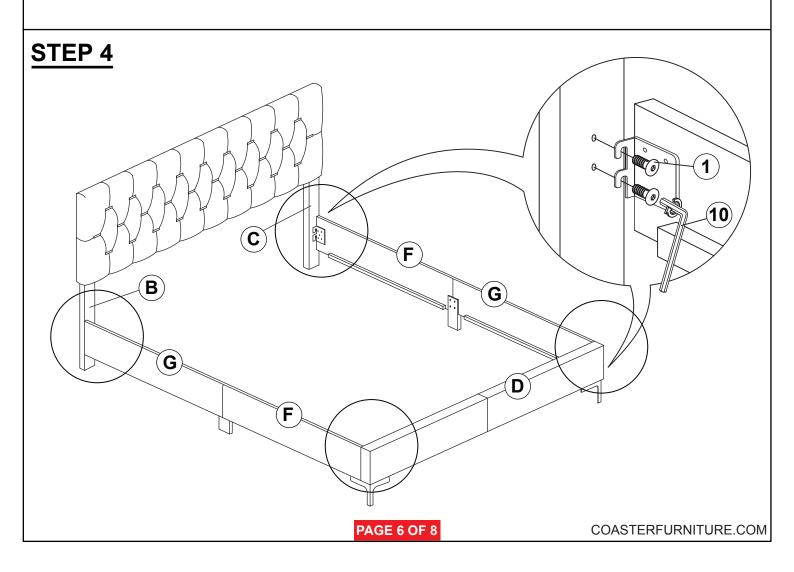

RBW)              |          | 8PCS  |
| 4  | BOLT 4<br>(M6 x 35MM - RBW)              |          | 24PCS |
| 5  | BOLT 5<br>(M6 x 50MM - RBW)              |          | 6PCS  |
| 6  | LOCK WASHER<br>(1/4" x 12 Ø - RBW)       |          | 30PCS |
| 7  | FLAT WASHER<br>(1/4" x 19 Ø - RBW)       |          | 30PCS |
| 8  | FLAT HEAD SCREW<br>(M4 x 32MM - RBW)     | <b>3</b> | 8PCS  |
| 9  | SMALL ALLEN WRENCH<br>(M4 x 100MM - BLK) |          | 1PC   |
| 10 | BIG ALLEN WRENCH<br>(M5 x 65MM - BLK)    |          | 1PC   |

#### NOTE:

Phillips head screw driver is required in the assembly process; however, manufacturer does not provided this item.



# COASTER

COASTERFURNITURE.COM

## **ASSEMBLY INSTRUCTIONS**



## STEP 4



PAGE 5 OF 8

# COASTER

### **ASSEMBLY INSTRUCTIONS**

## STEP 3





# COASTER

### **ASSEMBLY INSTRUCTIONS**



## STEP 2



# COASTER\*

### **ASSEMBLY INSTRUCTIONS**

# STEP 5 COMPLETE







Inner Size: 72.50"W X 86.25"D



Note: Dimension tolerance ± 5%