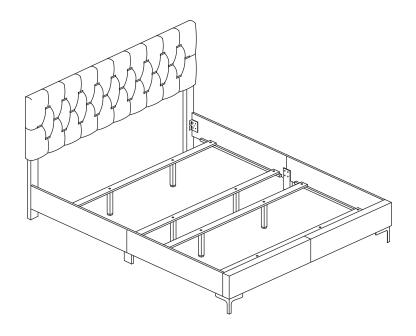

# ASSEMBLY INSTRUCTIONS COASTER FINE FURNITURE

Fine Furniture for every stage of life

224401KW California King Bed

REVISION 0: 07/29/2022

PAGE 1 OF 8

COASTERFURNITURE.COM

### PARTS IDENTIFICATION

| Α | HEADBOARD PANEL                      |         | 1PC  |
|---|--------------------------------------|---------|------|
| В | LEFT HEADBOARD LEG (WITH "L" LABEL)  |         | 1PC  |
| С | RIGHT HEADBOARD LEG (WITH "R" LABEL) | <u></u> | 1PC  |
| D | FOOTBOARD PANEL                      |         | 1PC  |
| E | FOOTBOARD LEG                        |         | 2PCS |
| F | BED RAIL(WITH "F" LABEL)             |         | 2PCS |
| G | BED RAIL (WITH "G" LABEL)            |         | 2PCS |
| н | BED RAIL SUPPORT                     |         | 4PCS |
| I | BED RAIL SUPPORT LEG                 |         | 2PCS |
| J | BED SLAT                             |         | 4PCS |
| K | BED SLAT SUPPORT WITH LEVELER        |         | 8PCS |