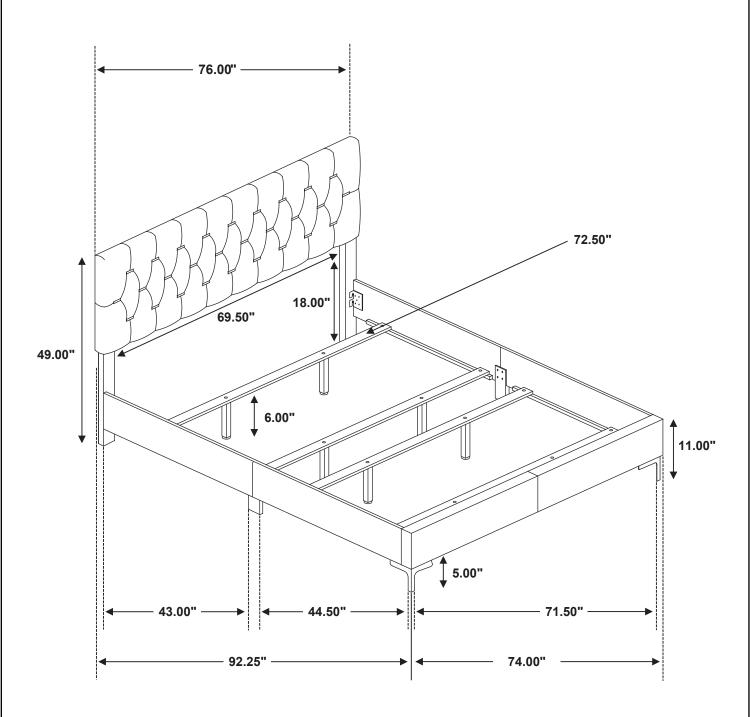

# STEP 5 COMPLETE

Inner Size: 72.50"W X 86.25"D

Note: Dimension tolerance ± 5%