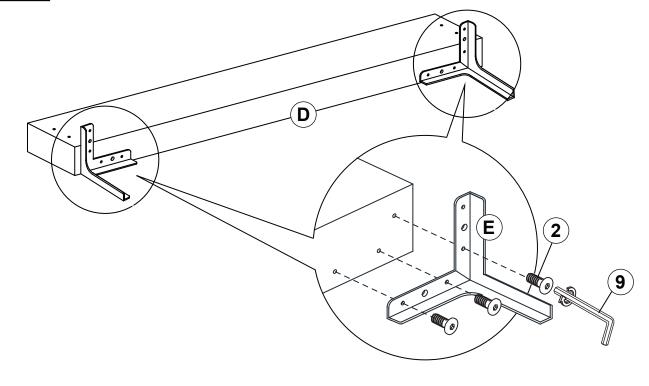

- RBW)              | (8)      | 6PCS  |
| 3  | BOLT 3<br>(M6 x 25MM - RBW)              |          | 8PCS  |
| 4  | BOLT 4<br>(M6 x 35MM - RBW)              |          | 24PCS |
| 5  | BOLT 5<br>(M6 x 50MM - RBW)              |          | 6PCS  |
| 6  | LOCK WASHER<br>(1/4" x 12 Ø - RBW)       |          | 30PCS |
| 7  | FLAT WASHER<br>(1/4" x 19 Ø - RBW)       |          | 30PCS |
| 8  | FLAT HEAD SCREW<br>(M4 x 32MM - RBW)     | <b>3</b> | 8PCS  |
| 9  | SMALL ALLEN WRENCH<br>(M4 x 100MM - BLK) |          | 1PC   |
| 10 | BIG ALLEN WRENCH<br>(M5 x 65MM - BLK)    |          | 1PC   |

#### NOTE:

Phillips head screw driver is required in the assembly process; however, manufacturer does not provided this item.



# COASTER

COASTERFURNITURE.COM

## **ASSEMBLY INSTRUCTIONS**



## STEP 4



PAGE 5 OF 8

# COASTER

### **ASSEMBLY INSTRUCTIONS**

## STEP 3





# COASTER

### **ASSEMBLY INSTRUCTIONS**



## STEP 2



# COASTER\*

### **ASSEMBLY INSTRUCTIONS**

# STEP 5 COMPLETE







Inner Size: 72.50"W X 86.25"D



Note: Dimension tolerance ± 5%