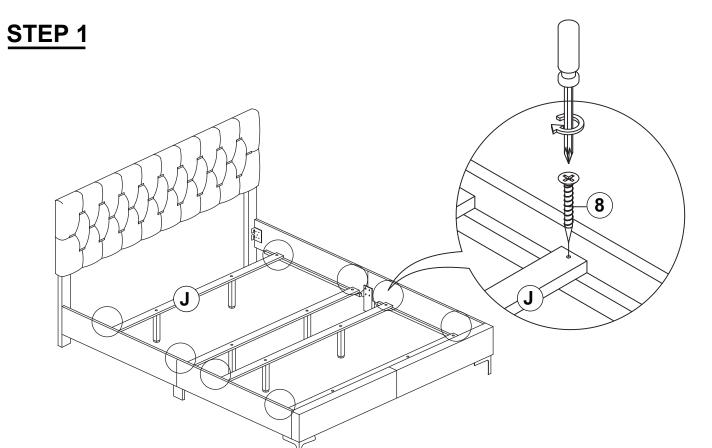

| BOLT 4<br>(M6 x 35MM - RBW)              |          | 24PCS |
| 5  | BOLT 5<br>(M6 x 50MM - RBW)              |          | 6PCS  |
| 6  | LOCK WASHER<br>(1/4" x 12 Ø - RBW)       |          | 30PCS |
| 7  | FLAT WASHER<br>(1/4" x 19 Ø - RBW)       |          | 30PCS |
| 8  | FLAT HEAD SCREW<br>(M4 x 32MM - RBW)     | <b>3</b> | 8PCS  |
| 9  | SMALL ALLEN WRENCH<br>(M4 x 100MM - BLK) |          | 1PC   |
| 10 | BIG ALLEN WRENCH<br>(M5 x 65MM - BLK)    |          | 1PC   |

#### NOTE:

Phillips head screw driver is required in the assembly process; however, manufacturer does not provided this item.



# COASTER

COASTERFURNITURE.COM

## **ASSEMBLY INSTRUCTIONS**



## STEP 4



PAGE 5 OF 8

# COASTER

### **ASSEMBLY INSTRUCTIONS**

## STEP 3





# COASTER

### **ASSEMBLY INSTRUCTIONS**



## STEP 2



# COASTER\*

### **ASSEMBLY INSTRUCTIONS**

# STEP 5 COMPLETE







Inner Size: 72.50"W X 86.25"D



Note: Dimension tolerance ± 5%