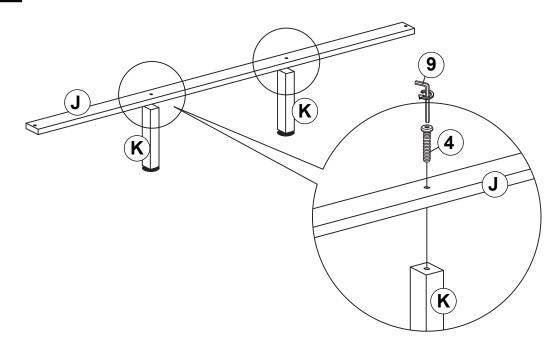

- RBW)              |          | 8PCS  |
| 4  | BOLT 4<br>(M6 x 35MM - RBW)              |          | 24PCS |
| 5  | BOLT 5<br>(M6 x 50MM - RBW)              |          | 6PCS  |
| 6  | LOCK WASHER<br>(1/4" x 12 Ø - RBW)       |          | 30PCS |
| 7  | FLAT WASHER<br>(1/4" x 19 Ø - RBW)       |          | 30PCS |
| 8  | FLAT HEAD SCREW<br>(M4 x 32MM - RBW)     | <b>3</b> | 8PCS  |
| 9  | SMALL ALLEN WRENCH<br>(M4 x 100MM - BLK) |          | 1PC   |
| 10 | BIG ALLEN WRENCH<br>(M5 x 65MM - BLK)    |          | 1PC   |

#### NOTE:

Phillips head screw driver is required in the assembly process; however, manufacturer does not provided this item.



# COASTER

COASTERFURNITURE.COM

## **ASSEMBLY INSTRUCTIONS**



## STEP 4



PAGE 5 OF 8

# COASTER

### **ASSEMBLY INSTRUCTIONS**

## STEP 3





# COASTER

### **ASSEMBLY INSTRUCTIONS**



## STEP 2



# COASTER\*

### **ASSEMBLY INSTRUCTIONS**

# STEP 5 COMPLETE







Inner Size: 72.50"W X 86.25"D



Note: Dimension tolerance ± 5%