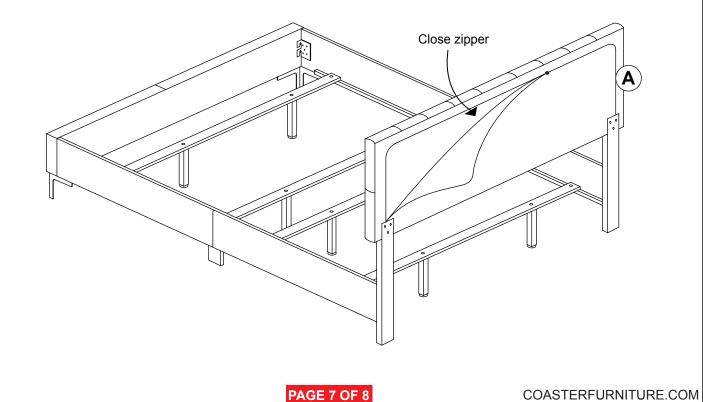

(M6 x 35MM - RBW)              |          | 24PCS |
| 5  | BOLT 5<br>(M6 x 50MM - RBW)              |          | 6PCS  |
| 6  | LOCK WASHER<br>(1/4" x 12 Ø - RBW)       |          | 30PCS |
| 7  | FLAT WASHER<br>(1/4" x 19 Ø - RBW)       |          | 30PCS |
| 8  | FLAT HEAD SCREW<br>(M4 x 32MM - RBW)     | <b>3</b> | 8PCS  |
| 9  | SMALL ALLEN WRENCH<br>(M4 x 100MM - BLK) |          | 1PC   |
| 10 | BIG ALLEN WRENCH<br>(M5 x 65MM - BLK)    |          | 1PC   |

#### NOTE:

Phillips head screw driver is required in the assembly process; however, manufacturer does not provided this item.



# COASTER

COASTERFURNITURE.COM

## **ASSEMBLY INSTRUCTIONS**



## STEP 4



PAGE 5 OF 8

# COASTER

### **ASSEMBLY INSTRUCTIONS**

## STEP 3





# COASTER

### **ASSEMBLY INSTRUCTIONS**



## STEP 2



# COASTER\*

### **ASSEMBLY INSTRUCTIONS**

# STEP 5 COMPLETE







Inner Size: 72.50"W X 86.25"D



Note: Dimension tolerance ± 5%