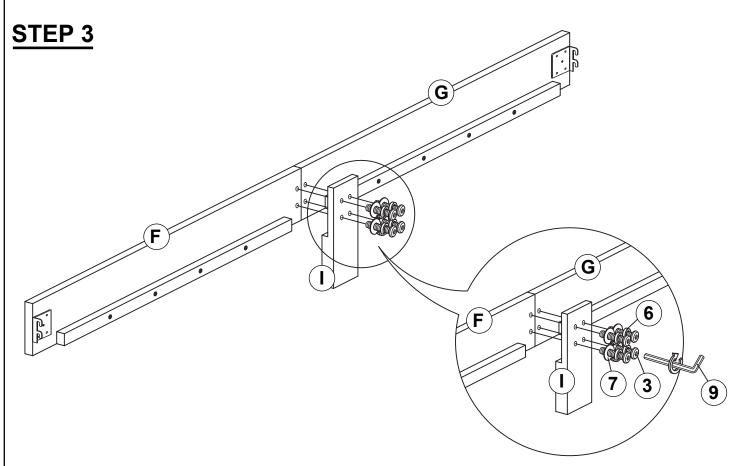

r>(M6 x 15MM - RBW)              | (8)      | 6PCS  |
| 3  | BOLT 3<br>(M6 x 25MM - RBW)              |          | 8PCS  |
| 4  | BOLT 4<br>(M6 x 35MM - RBW)              |          | 24PCS |
| 5  | BOLT 5<br>(M6 x 50MM - RBW)              |          | 6PCS  |
| 6  | LOCK WASHER<br>(1/4" x 12 Ø - RBW)       |          | 30PCS |
| 7  | FLAT WASHER<br>(1/4" x 19 Ø - RBW)       |          | 30PCS |
| 8  | FLAT HEAD SCREW<br>(M4 x 32MM - RBW)     | <b>3</b> | 8PCS  |
| 9  | SMALL ALLEN WRENCH<br>(M4 x 100MM - BLK) |          | 1PC   |
| 10 | BIG ALLEN WRENCH<br>(M5 x 65MM - BLK)    |          | 1PC   |

#### NOTE:

Phillips head screw driver is required in the assembly process; however, manufacturer does not provided this item.



# COASTER

COASTERFURNITURE.COM

## **ASSEMBLY INSTRUCTIONS**



## STEP 4



PAGE 5 OF 8

# COASTER

### **ASSEMBLY INSTRUCTIONS**

## STEP 3





# COASTER

### **ASSEMBLY INSTRUCTIONS**



## STEP 2



# COASTER\*

### **ASSEMBLY INSTRUCTIONS**

# STEP 5 COMPLETE







Inner Size: 72.50"W X 86.25"D



Note: Dimension tolerance ± 5%