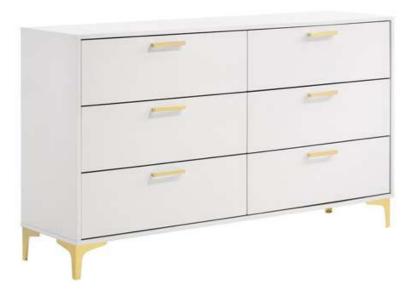

Fine Furniture for every stage of life

224403 Dresser

Inner Size of Drawer: 24.50"W X 12.25"D X 5.00"H X 0.25"T

Fine Furniture for every stage of life

224403 Dresser

Inner Size of Drawer: 24.50"W X 12.25"D X 5.00"H X 0.25"T

Fine Furniture for every stage of life

224404 *Mirror* 