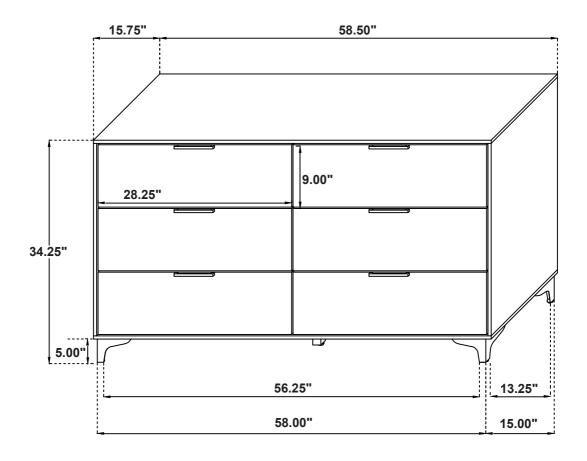

Inner Size of Drawer: 24.50"W X 12.25"D X 5.00"H X 0.25"T

Fine Furniture for every stage of life

224403 Dresser

Inner Size of Drawer: 24.50"W X 12.25"D X 5.00"H X 0.25"T

Fine Furniture for every stage of life

224404 *Mirror* 