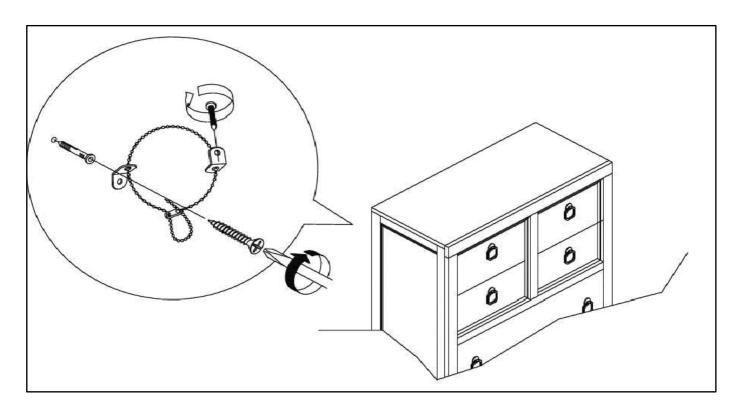

# ANTI-TIPPING INSTALLMENT INSTRUCTIONS FURNITURE TIPPING RESTRAINT

### **WARNING**

Injury may result from tipping furniture.

This restraint may protect against tipping furniture.

Do not allow children to climb on furniture.

This restraint is not a substitute for proper adult supervision.

Failure to detach this restraint before moving the furniture may result in injury and damage.

- 1. Attach one of the mounting brackets securely to the back edge of the furniture. Use the short screw.
- 2. Determine where the furniture is to be placed and mark location on the wall for the mounting bracket screw hole approximately 2" below the bracket mounted to the edge of the furniture.
- 3. Drill a 3/16" hole in the wall. Press the plastic wall plug into the hole and gently tap until the flange on the wall plug is against the wall surface.
- 4. Position the bracket over the wall plug and use the long screw to securely attach the bracket to the wall.
- 5. Place the furniture so the bracket on the back edge is in line with the bracket on the wall.
- 6. Lace an end of the cable tie down through each bracket. Bring both ends together and slide the beaded end of the cable tie through the keyhole shaped slot on the other end until snug. Pull down on the beaded end until it snap locks into the keyhole slot.
- 7. To double lock return the beaded end back through the keyhole as shown.
- 8. Check to make sure the cable tie is securely laced and locked to the brackets.