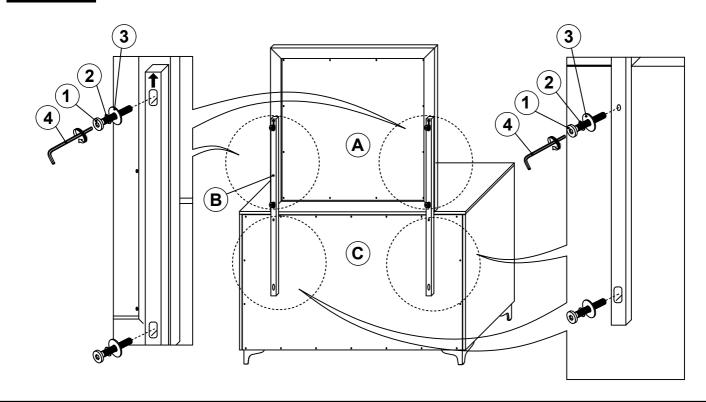

### PARTS IDENTIFICATION

A MIRROR

1PC

B MIRROR SUPPORT (PACKED WITH MIRROR)

2PCS

C DRESSER FROM BOX ITEM 224453

### HARDWARE IDENTIFICATION

| 1 | BOLT<br>(M6 x 40 MM - RBW)         | 8PCS |
|---|------------------------------------|------|
| 2 | LOCK WASHER<br>(1/4" x 13 Ø - RBW) | 8PCS |
| 3 | FLAT WASHER<br>(1/4" x 19 Ø - RBW) | 8PCS |
| 4 | ALLEN WRENCH<br>(M4 x 65MM - BLK)  | 1PC  |

## **PARTS IDENTIFICATION**

A MIRROR

B MIRROR SUPPORT (PACKED WITH MIRROR)

C DRESSER FROM BOX ITEM 224453

1PC

### HARDWARE IDENTIFICATION

| 1 | BOLT<br>(M6 x 40 MM - RBW)         |   | 8PCS |
|---|------------------------------------|---|------|
| 2 | LOCK WASHER<br>(1/4" x 13 Ø - RBW) |   | 8PCS |
| 3 | FLAT WASHER<br>(1/4" x 19 Ø - RBW) | 0 | 8PCS |
| 4 | ALLEN WRENCH<br>(M4 x 65MM - BLK)  |   | 1PC  |