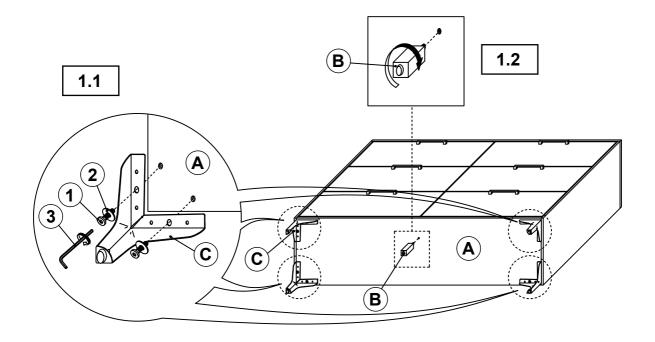

## **PARTS IDENTIFICATION**

| A | DRESSER                            | 1PC  |
|---|------------------------------------|------|
| В | CENTER SUPPORT LEG<br>WITH LEVELER | 1PC  |
| С | LEG                                | 4PCS |

### HARDWARE IDENTIFICATION

| 1 | (M6 x 15MM - RBW)                  | 8PCS |
|---|------------------------------------|------|
| 2 | FLAT WASHER<br>(1/4" x 19 Ø - RBW) | 8PCS |
| 3 | ALLEN WRENCH<br>(M4 x 65MM - BLK)  | 1PC  |

## STEP 1