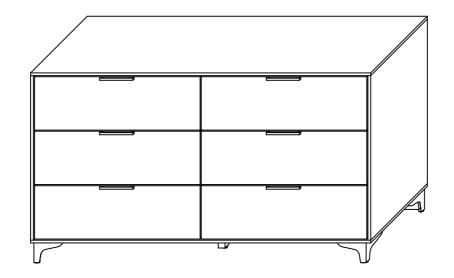

ssembly.



#### WARNING!

- 1. Don't attempt to repair or modify parts that are broken or defective. Please contact the store immediately.
- 2. This product is for home use only and not intended for commercial establishments.



DOL T

ASSEMBLY TIME

10 MINUTES

## **PARTS IDENTIFICATION**

| A | DRESSER                            | 1PC  |
|---|------------------------------------|------|
| В | CENTER SUPPORT LEG<br>WITH LEVELER | 1PC  |
| С | LEG                                | 4PCS |

### HARDWARE IDENTIFICATION

| 1 | (M6 x 15MM - RBW)                  | 8PCS |
|---|------------------------------------|------|
| 2 | FLAT WASHER<br>(1/4" x 19 Ø - RBW) | 8PCS |
| 3 | ALLEN WRENCH<br>(M4 x 65MM - BLK)  | 1PC  |

### NOTE:

### **ASSEMBLY INSTRUCTIONS**



## STEP 1



# STEP 2 COMPLETE







# ANTI-TIPPING INSTALLMENT INSTRUCTIONS FURNITURE TIPPING RESTRAINT

### **WARNING**

Injury may result from tipping furniture.

This restraint may protect against tipping furniture.

Do not allow children to climb on furniture.

This restraint is not a substitute for proper adult supervision.

Failure to detach this restraint before moving the furniture may result in injury and damage.

- 1. Attach one of the mounting brackets securely to the back edge of the furniture. Use the short screw.
- 2. Determine where the furniture is to be placed and mark location on the wall for the mounting bracket screw hole approximately 2" below the bracket mounted to the edge of the furniture.
- 3. Drill a 3/16" hole in the wall. Press the plastic wall plug into the hole and gently tap until the fla