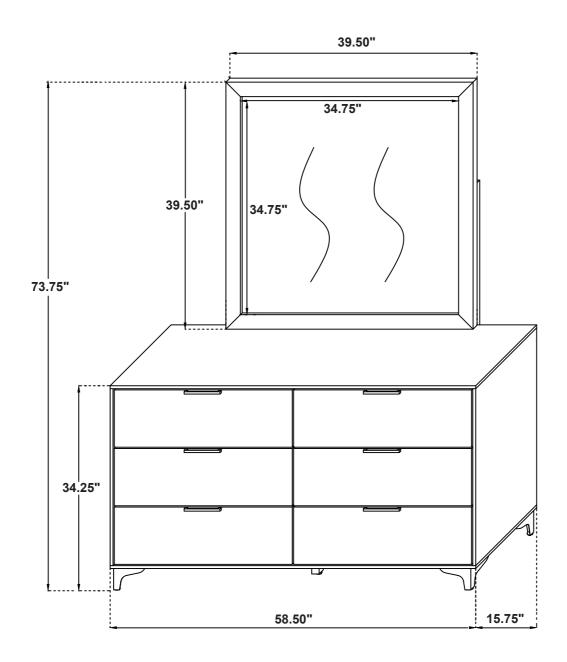

Fine Furniture for every stage of life

224403 Dresser

Inner Size of Drawer: 24.50"W X 12.25"D X 5.00"H X 0.25"T

Fine Furniture for every stage of life

224403 Dresser

Inner Size of Drawer: 24.50"W X 12.25"D X 5.00"H X 0.25"T

Fine Furniture for every stage of life

224404 *Mirror* 