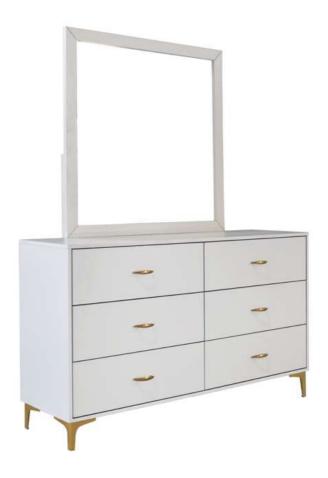

Fine Furniture for every stage of life

224403 Dresser

Inner Size of Drawer: 24.50"W X 12.25"D X 5.00"H X 0.25"T

Fine Furniture for every stage of life

224404 *Mirror* 