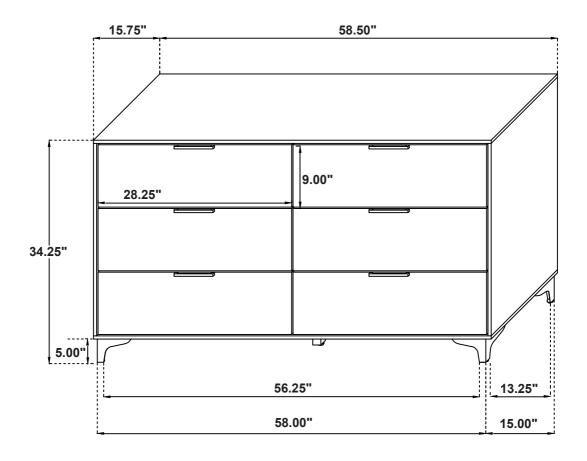

Inner Size of Drawer: 24.50"W X 12.25"D X 5.00"H X 0.25"T

Fine Furniture for every stage of life

224403 Dresser