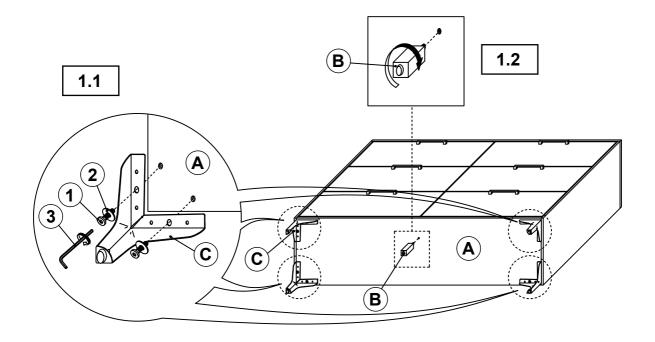

## **PARTS IDENTIFICATION**

| A | DRESSER                            | 1PC  |
|---|------------------------------------|------|
| В | CENTER SUPPORT LEG<br>WITH LEVELER | 1PC  |
| С | LEG                                | 4PCS |

### HARDWARE IDENTIFICATION

| 1 | (M6 x 15MM - RBW)                  | 8PCS |
|---|------------------------------------|------|
| 2 | FLAT WASHER<br>(1/4" x 19 Ø - RBW) | 8PCS |
| 3 | ALLEN WRENCH<br>(M4 x 65MM - BLK)  | 1PC  |