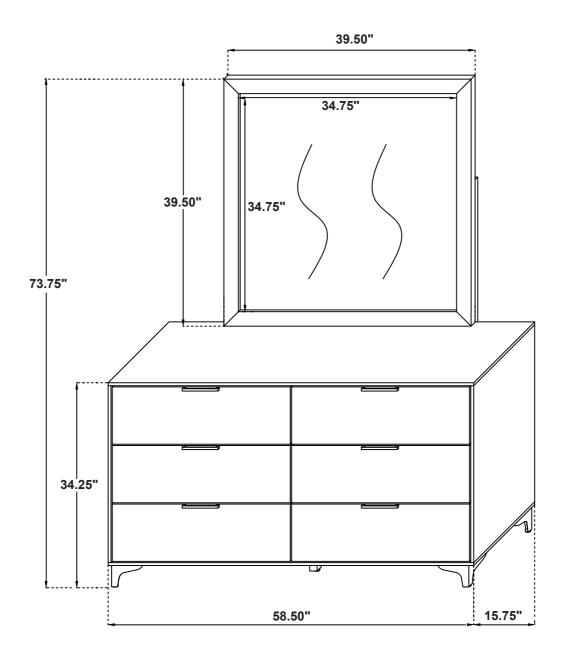

Inner Size of Drawer: 24.50"W X 12.25"D X 5.00"H X 0.25"T

Fine Furniture for every stage of life

224403 Dresser

Inner Size of Drawer: 24.50"W X 12.25"D X 5.00"H X 0.25"T

Fine Furniture for every stage of life

224404 *Mirror* 