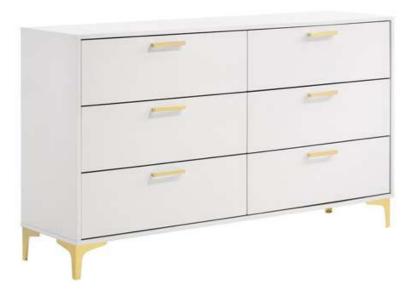

Fine Furniture for every stage of life

224403 Dresser

Inner Size of Drawer: 24.50"W X 12.25"D X 5.00"H X 0.25"T

Fine Furniture for every stage of life

224403 Dresser