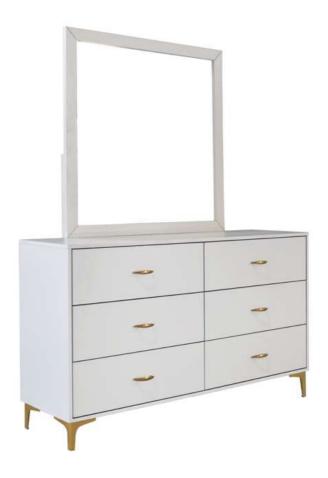

Fine Furniture for every stage of life

224403 Dresser

Inner Size of Drawer: 24.50"W X 12.25"D X 5.00"H X 0.25"T

Fine Furniture for every stage of life

224403 Dresser

Inner Size of Drawer: 24.50"W X 12.25"D X 5.00"H X 0.25"T

Fine Furniture for every stage of life

224404 *Mirror* 