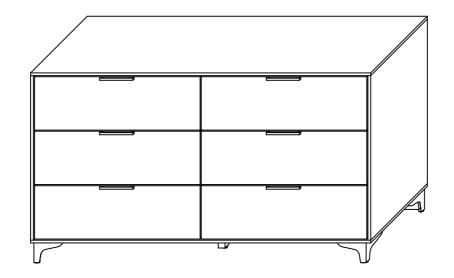

Fine Furniture for every stage of life

224403 Dresser

Inner Size of Drawer: 24.50"W X 12.25"D X 5.00"H X 0.25"T

Fine Furniture for every stage of life

224403 Dresser