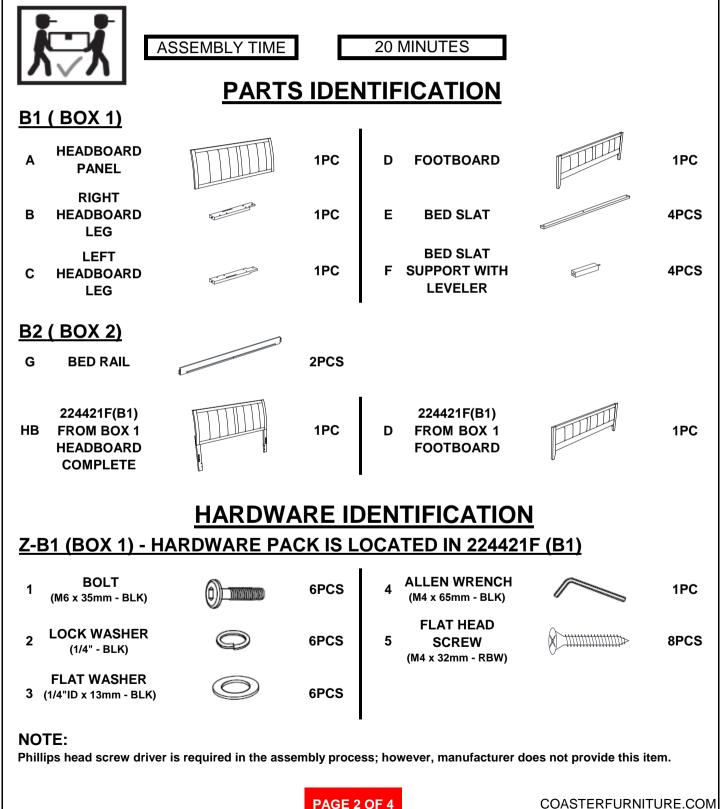

## ITEM: 224421F (B1&B2) ASSEMBLY INSTRUCTIONS

#### **ASSEMBLY TIPS:**

- 1. Remove hardware from box and sort by size.
- 2. Please check to see that all hardware and parts are present prior to start of assembly.
- 3. Please follow attached instructions in the same sequence as numbered to assure fast & easy assembly.

#### WARNING! 1. Don't attempt

1. Don't attempt to repair or modify parts that are broken or defective. Please contact the store immediately.

2. This product is for home use only and not intended for commercial establishments.