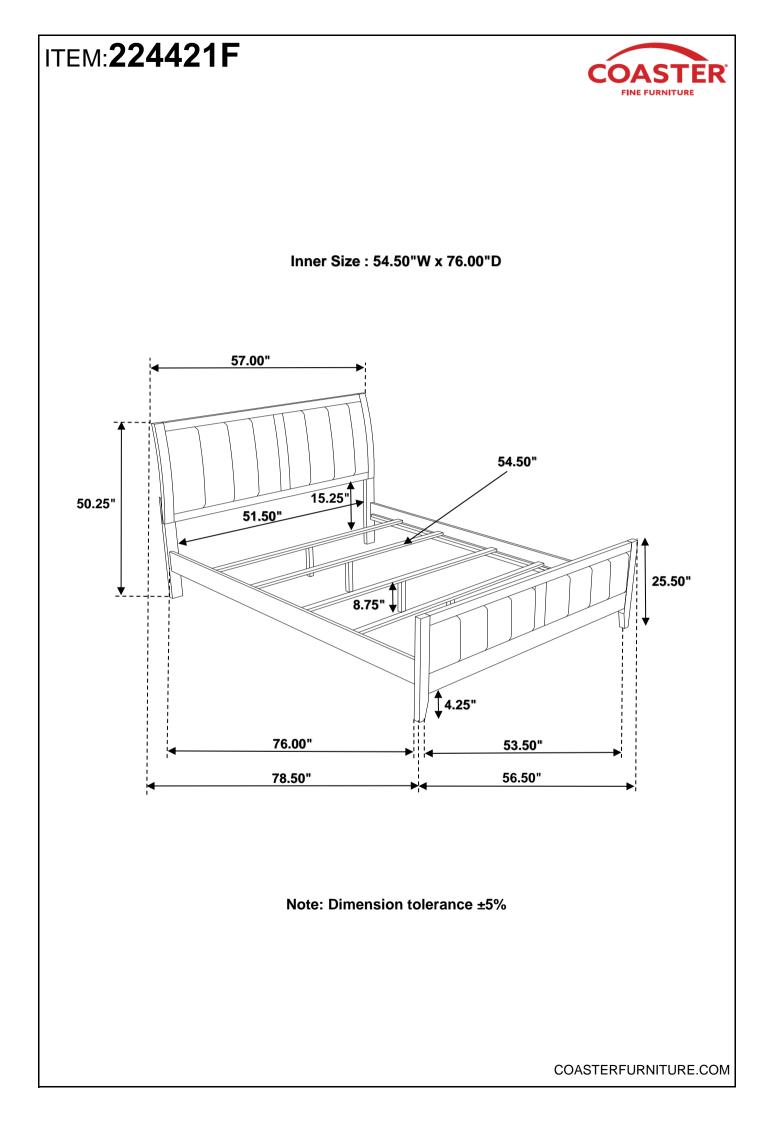

## ASSEMBLY INSTRUCTIONS COASTER FINE FURNITURE



Fine Furniture for every stage of life



REVISION 0 : 07/24/2024

PAGE 1 OF 4

COASTERFURNITURE.COM

## ITEM: 224421F (B1&B2) ASSEMBLY INSTRUCTIONS



#### **ASSEMBLY TIPS:**

- 1. Remove hardware from box and sort by size.
- 2. Please check to see that all hardware and parts are present prior to start of assembly.
- 3. Please follow attached instructions in the same sequence as numbered to assure fast & easy assembly.



#### WARNING! 1. Don't attempt

1. Don't attempt to repair or modify parts that are broken or defective. Please contact the store immediately.

2. This product is for home use only and not intended for commercial establishments.











## ASSEMBLY INSTRUCTIONS COASTER FINE FURNITURE



Fine Furniture for every stage of life



REVISION 0 : 07/24/2024



COASTERFURNITURE.COM

## ITEM: 224424 ASSEMBLY INSTRUCTIONS



COASTERFURNITURE.COM

#### **ASSEMBLY TIPS:**

- 1. Remove hardware from box and sort by size.
- 2. Please check to see that all hardware and parts are present prior to start of assembly.
- 3. Please follow attached instructions in the same sequence as numbered to assure fast & easy assembly.



#### WARNING!

1. Don't attempt to repair or modify parts that are broken or defective. Please contact the store immediately.



PAGE 2 OF 3

# ITEM:224424

### **ASSEMBLY INSTRUCTIONS**



### <u>STEP 1</u>