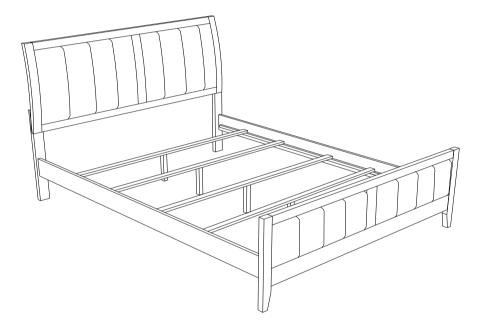

## ASSEMBLY INSTRUCTIONS COASTER FINE FURNITURE



Fine Furniture for every stage of life



REVISION 0 : 07/24/2024

PAGE 1 OF 4

COASTERFURNITURE.COM

## ITEM: 224421F (B1&B2) ASSEMBLY INSTRUCTIONS



#### **ASSEMBLY TIPS:**

- 1. Remove hardware from box and sort by size.
- 2. Please check to see that all hardware and parts are present prior to start of assembly.
- 3. Please follow attached instructions in the same sequence as numbered to assure fast & easy assembly.



#### WARNING! 1. Don't attempt

1. Don't attempt to repair or modify parts that are broken or defective. Please contact the store immediately.

2. This product is for home use only and not intended for commercial establishments.











## ASSEMBLY INSTRUCTIONS COASTER FINE FURNITURE



Fine Furniture for every stage of life



REVISION 0 : 07/24/2024



COASTERFURN