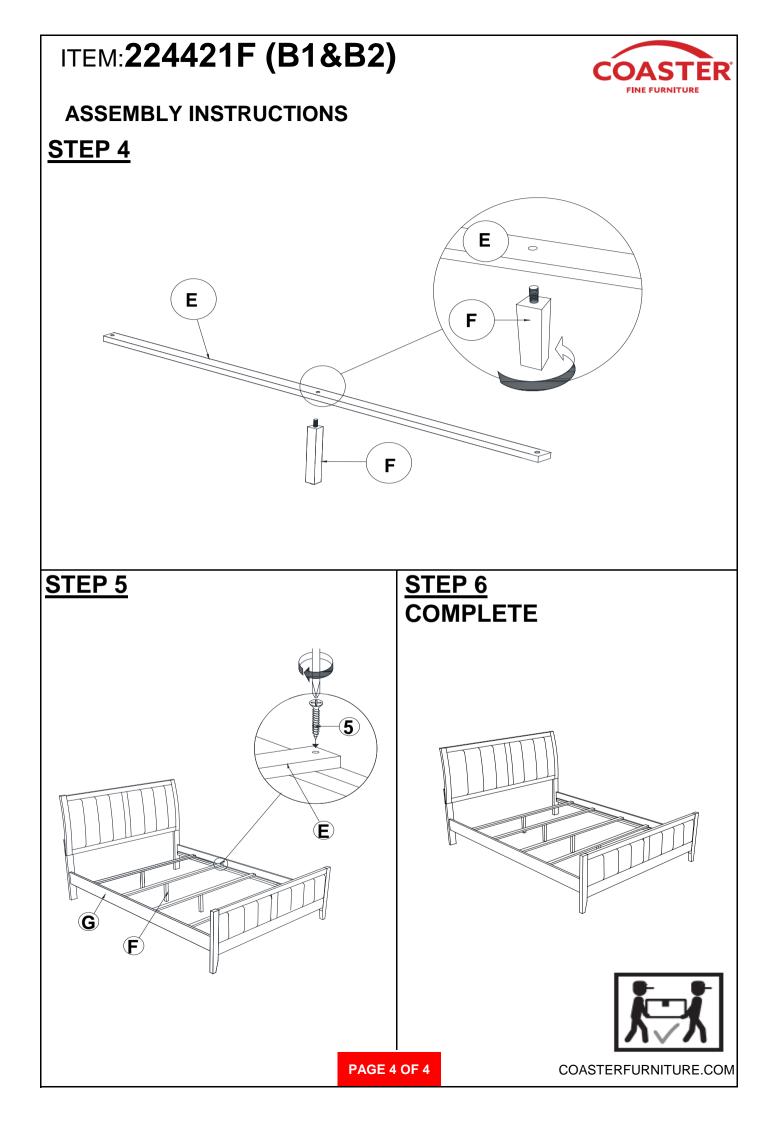

## ASSEMBLY INSTRUCTIONS COASTER FINE FURNITURE



Fine Furniture for every stage of life



REVISION 0 : 07/24/2024

PAGE 1 OF 4

COASTERFURNITURE.COM

## ITEM: 224421F (B1&B2) ASSEMBLY INSTRUCTIONS



#### **ASSEMBLY TIPS:**

- 1. Remove hardware from box and sort by size.
- 2. Please check to see that all hardware and parts are present prior to start of assembly.
- 3. Please follow attached instructions in the same sequence as numbered to assure fast & easy assembly.



#### WARNING! 1. Don't attempt

1. Don't attempt to repair or modify parts that are broken or defective. Please contact the store immediately.

2. This product is for home use only and not intended for commercial establishments.











## ASSEMBLY INSTRUCTIONS COASTER FINE FURNITURE



Fine Furniture for every stage of life



REVISION 0 : 07/24/2024



COASTERFURNITURE.COM

## ITEM: 224424 ASSEMBLY INSTRUCTIONS



COASTERFURNITURE.COM

#### **ASSEMBLY TIPS:**

- 1. Remove hardware from box and sort by size.
- 2. Please check to see that all hardware and parts are present prior to start of assembly.
- 3. Please follow attached instructions in the same sequence as numbered to assure fast & easy assembly.



#### WARNING!

1. Don't attempt to repair or modify parts that are broken or defective. Please contact the store immediately.



PAGE 2 OF 3

# ITEM:224424

### **ASSEMBLY INSTRUCTIONS**



### <u>STEP 1</u>