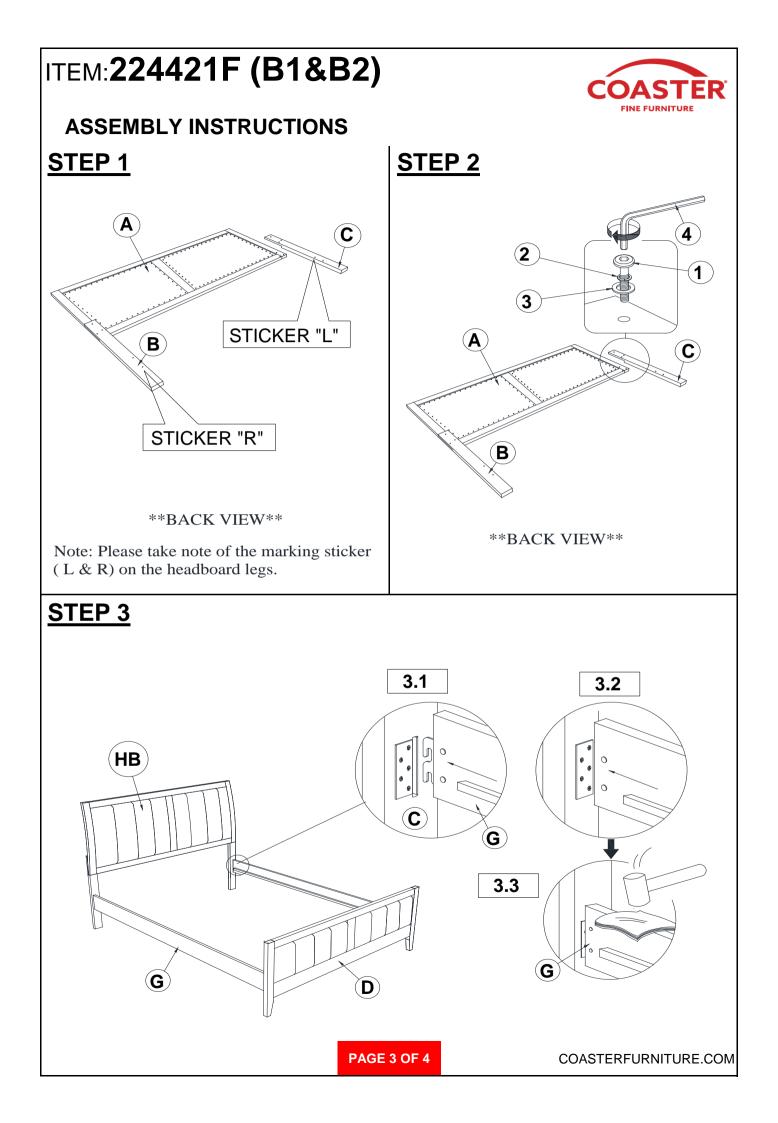

## ASSEMBLY INSTRUCTIONS COASTER FINE FURNITURE



Fine Furniture for every stage of life



REVISION 0 : 07/24/2024

PAGE 1 OF 4

COASTERFURNITURE.COM

## ITEM: 224421F (B1&B2) ASSEMBLY INSTRUCTIONS



#### **ASSEMBLY TIPS:**

- 1. Remove hardware from box and sort by size.
- 2. Please check to see that all hardware and parts are present prior to start of assembly.
- 3. Please follow attached instructions in the same sequence as numbered to assure fast & easy assembly.



#### WARNING! 1. Don't attempt

1. Don't attempt to repair or modify parts that are broken or defective. Please contact the store immediately.

2. This product is for home use only and not intended for commercial establishments.











## ASSEMBLY INSTRUCTIONS COASTER FINE FURNITURE



Fine Furniture for every stage of life



REVISION 0 : 07/24/2024



COASTERFURNITURE.COM

## ITEM: 224424 ASSEMBLY INSTRUCTIONS



COASTERFURNITURE.COM

#### **ASSEMBLY TIPS:**

- 1. Remove hardware from box and sort by size.
- 2. Please check to see that all hardware and parts are present prior to start of assembly.
- 3. Please follow attached instructions in the same sequence as numbered to assure fast & easy assembly.



#### WARNING!

1. Don't attempt to repair or modify parts that are broken or defective. Please contact the store immediately.



PAGE 2 OF 3

# ITEM:224424

### **ASSEMBLY INSTRUCTIONS**



### <u>STEP 1</u>