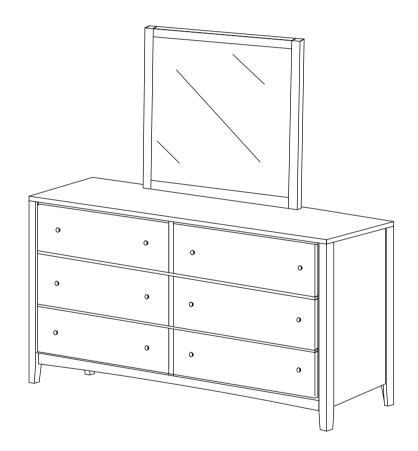

## PARTS IDENTIFICATION

DRESSER

\*FROM BOX ITEM # 224423

1PC

B MIRROR

1PC

C MIRROR SUPPORT (PACK WITH DRESSER)

2PCS