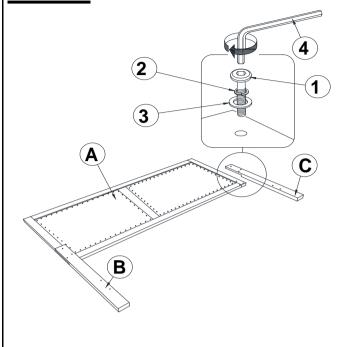

1PC

## **HARDWARE IDENTIFICATION**

## Z-B1 (BOX 1) - HARDWARE PACK IS LOCATED IN 224421KW(B1)

| 1 | BOLT<br>(M6 x 35mm - BLK)            | 6PCS | 4 ALLEN WRENCH<br>(M4 x 60mm - BLK)       | 1PC  |
|---|--------------------------------------|------|-------------------------------------------|------|
| 2 | LOCK WASHER<br>(1/4" - BLK)          | 6PCS | FLAT HEAD<br>5 SCREW<br>(M4 x 32mm - RBW) | 8PCS |
| 3 | FLAT WASHER<br>(1/4"ID x 13mm - BLK) | 6PCS |                                           |      |

#### NOTE:

Phillips head screw driver is required in the assembly process; however, manufacturer does not provide this item.

# COASTER

## **ASSEMBLY INSTRUCTIONS**

## STEP 1



\*\*BACK VIEW\*\*

Note: Please take note of the marking sticker ( L & R) on the headboard legs.

# STEP 2



\*\*BACK VIEW\*\*

# STEP 3



PAGE 3 OF 4

COASTERFURNITURE.COM



## **ASSEMBLY INSTRUCTIONS**

# STEP 4



# STEP 5



# STEP 6 COMPLETE





COASTERFURNITURE.COM

PAGE 4 OF 4



Inner Size: 73.25"W x 86.00"D



**Note: Dimension tolerance ±5%** 



# ASSEMBLY INSTRUCTIONS COASTER FINE FURNITURE



Fine Furniture for every stage of life

224424 <u>Mirror</u>

## ITEM: 224424

### **ASSEMBLY INSTRUCTIONS**



#### **ASSEMBLY TIPS:**

- 1. Remove hardware from box and sort by size.
- 2. Please check to see that all hardware and parts are present prior to start of assembly.
- 3. Please follow attached instructions in the same sequence as numbered to assure fast & easy assembly.



#### **WARNING!**

- 1. Don't attempt to repair or modify parts that are broken or defective. Please contact