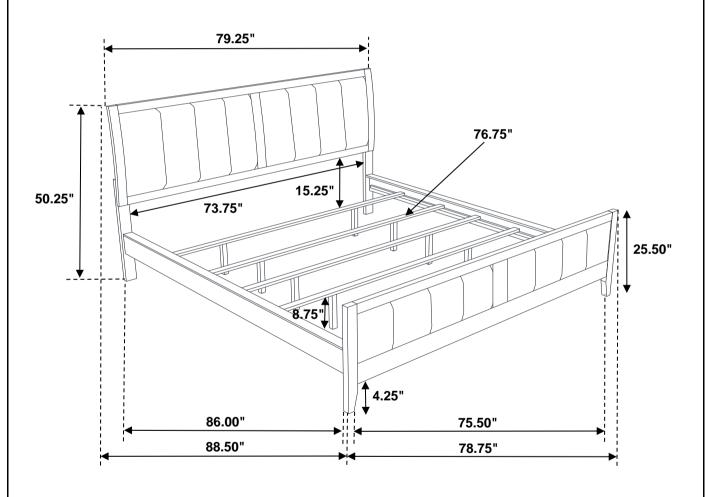

# STEP 6 COMPLETE

COASTERFURNITURE.COM

PAGE 4 OF 4

Inner Size: 73.25"W x 86.00"D

**Note: Dimension tolerance ±5%** 