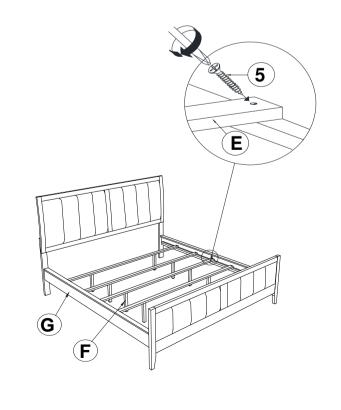

- BLK)            | 6PCS | 4 ALLEN WRENCH<br>(M4 x 60mm - BLK)       | 1PC  |
|---|--------------------------------------|------|-------------------------------------------|------|
| 2 | LOCK WASHER<br>(1/4" - BLK)          | 6PCS | FLAT HEAD<br>5 SCREW<br>(M4 x 32mm - RBW) | 8PCS |
| 3 | FLAT WASHER<br>(1/4"ID x 13mm - BLK) | 6PCS |                                           |      |

#### NOTE:

Phillips head screw driver is required in the assembly process; however, manufacturer does not provide this item.

# COASTER

## **ASSEMBLY INSTRUCTIONS**

## STEP 1



\*\*BACK VIEW\*\*

Note: Please take note of the marking sticker ( L & R) on the headboard legs.

# STEP 2



\*\*BACK VIEW\*\*

# STEP 3



PAGE 3 OF 4

COASTERFURNITURE.COM



## **ASSEMBLY INSTRUCTIONS**

# STEP 4



# STEP 5



# STEP 6 COMPLETE





COASTERFURNITURE.COM

PAGE 4 OF 4



Inner Size: 73.25"W x 86.00"D



**Note: Dimension tolerance ±5%** 



# ASSEMBLY INSTRUCTIONS COASTER FINE FURNITURE



Fine Furniture for every stage of life

224424 <u>Mirror</u>

## ITEM: 224424

### **ASSEMBLY INSTRUCTIONS**



#### **ASSEMBLY TIPS:**

- 1. Remove hardware from box and sort by size.
- 2. Please check to see that all hardware and parts are present prior to start of assembly.
- 3. Please follow attached instructions in the same sequence as numbered to assure fast & easy assembly.



#### **WARNING!**

- 1. Don't attempt to repair or modify parts that are broken or defective. Please contact the store immediately.
- 2. This product is for home use only and not intended for commercial establishments.



ASSEMBLY