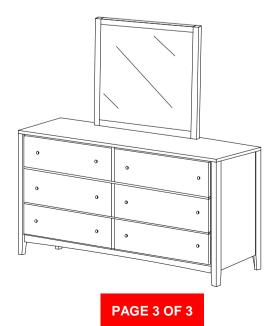

Please follow attached instructions in the same sequence as numbered to assure fast & easy assembly.



#### **WARNING!**

- 1. Don't attempt to repair or modify parts that are broken or defective. Please contact the store immediately.
- 2. This product is for home use only and not intended for commercial establishments.



ASSEMBLY TIME

10 MINUTES

## PARTS IDENTIFICATION

DRESSER

\*FROM BOX ITEM # 224423



1PC

B MIRROR



1PC

C MIRROR SUPPORT (PACK WITH DRESSER)



2PCS

## **HARDWARE IDENTIFICATION**

1 FLAT HEAD SCREW (M4 x 32mm - RBW)



10PCS

#### NOTE:

Phillips head screw driver is required in the assembly process; however, manufacturer does not provide this item.

# ITEM:**224424**

## **ASSEMBLY INSTRUCTIONS**

# COASTER

## STEP 1



# STEP 2



# STEP 3

# **COMPLETE**





COASTERFURNITURE.COM





**Note: Dimension tolerance ±5%**