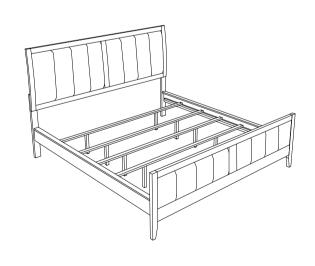

# STEP 6 COMPLETE

COASTERFURNITURE.COM

PAGE 4 OF 4

Inner Size: 73.25"W x 86.00"D

**Note: Dimension tolerance ±5%** 