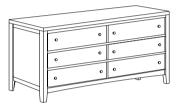

## PARTS IDENTIFICATION

DRESSER

\*FROM BOX ITEM # 224423

1PC

B MIRROR

1PC

C MIRROR SUPPORT (PACK WITH DRESSER)

2PCS