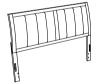

### **B1 (BOX 1)**

| Α | HEADBOARD<br>PANEL        | 1PC | D FOOTBOARD                           | 1PC  |
|---|---------------------------|-----|---------------------------------------|------|
| В | RIGHT<br>HEADBOARD<br>LEG | 1PC | E BED SLAT                            | 4PCS |
| С | LEFT<br>HEADBOARD<br>LEG  | 1PC | BED SLAT<br>F SUPPORT WITH<br>LEVELER | 8PCS |

HB 224421KW(B1) FROM BOX 1 HEADBOARD COMPLETE

1PC

224421KW(B1) D FROM BOX1 FOOTBOARD

1PC