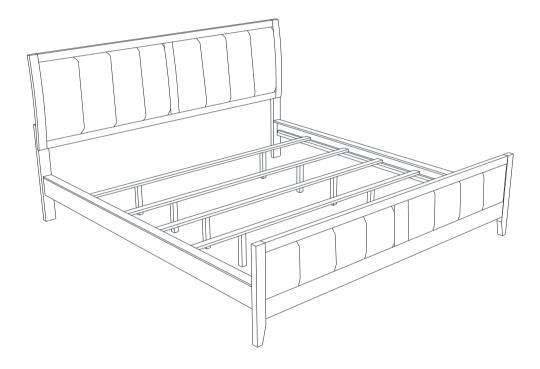

## PARTS IDENTIFICATION

### **B1 (BOX 1)**

| Α | HEADBOARD<br>PANEL        | 1PC | D FOOTBOARD                           | 1PC  |
|---|---------------------------|-----|---------------------------------------|------|
| В | RIGHT<br>HEADBOARD<br>LEG | 1PC | E BED SLAT                            | 4PCS |
| С | LEFT<br>HEADBOARD<br>LEG  | 1PC | BED SLAT<br>F SUPPORT WITH<br>LEVELER | 8PCS |

### **B2 (BOX 2)**

| G G | BED RAIL  | 1 T T T T T T T T T T T T T T T T T T T | 2PCS  |  |  |
|-----|-----------|-----------------------------------------|-------|--|--|
| J   | DED IVAIL | B                                       | 21 00 |  |  |
|     |           |                                         | _     |  |  |
|     |           |                                         |       |  |  |

HB 224421KW(B1) FROM BOX 1 HEADBOARD COMPLETE

1PC

224421KW(B1) D FROM BOX1 FOOTBOARD

1PC