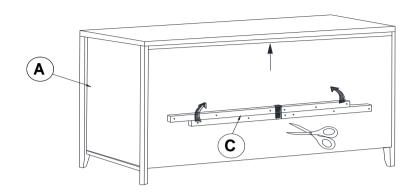

present prior to start of assembly.
- 3. Please follow attached instructions in the same sequence as numbered to assure fast & easy assembly.



#### **WARNING!**

- 1. Don't attempt to repair or modify parts that are broken or defective. Please contact the store immediately.
- 2. This product is for home use only and not intended for commercial establishments.



ASSEMBLY TIME

10 MINUTES

## PARTS IDENTIFICATION

DRESSER

\*FROM BOX ITEM # 224423



1PC

B MIRROR



1PC

C MIRROR SUPPORT (PACK WITH DRESSER)



2PCS

## **HARDWARE IDENTIFICATION**

1 FLAT HEAD SCREW (M4 x 32mm - RBW)



10PCS

#### NOTE:

Phillips head screw driver is required in the assembly process; however, manufacturer does not provide this item.

# ITEM:**224424**

## **ASSEMBLY INSTRUCTIONS**

# COASTER

## STEP 1



# STEP 2



# STEP 3

# **COMPLETE**





COASTERFURNITURE.COM





**Note: Dimension tolerance ±5%**