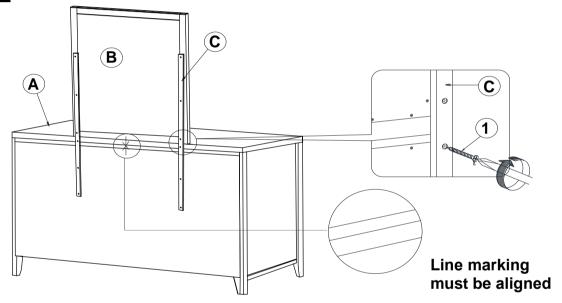

## PARTS IDENTIFICATION

DRESSER

\*FROM BOX ITEM # 224423

1PC

B MIRROR

1PC

C MIRROR SUPPORT (PACK WITH DRESSER)

2PCS

## **HARDWARE IDENTIFICATION**

1 FLAT HEAD SCREW (M4 x 32mm - RBW)

10PCS