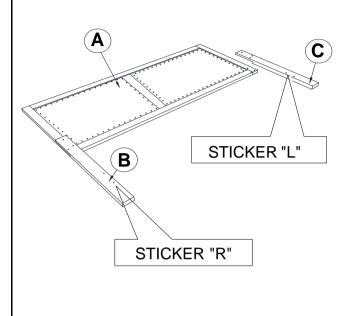

## STEP 1

\*\*BACK VIEW\*\*

Note: Please take note of the marking sticker ( L & R) on the headboard legs.