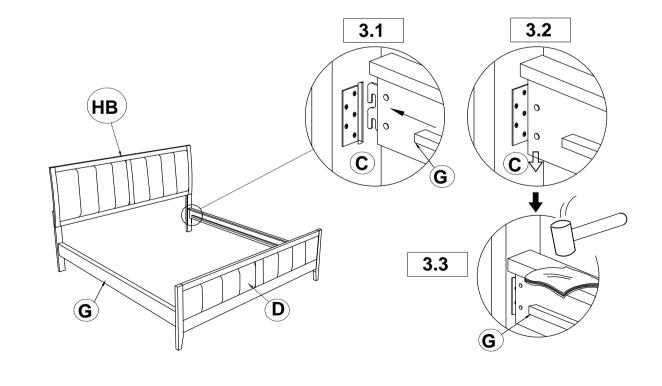

ION**

## Z-B1 (BOX 1) - HARDWARE PACK IS LOCATED IN 224421KW(B1)

| 1 | BOLT<br>(M6 x 35mm - BLK)            | 6PCS | 4 ALLEN WRENCH<br>(M4 x 60mm - BLK)       | 1PC  |
|---|--------------------------------------|------|-------------------------------------------|------|
| 2 | LOCK WASHER<br>(1/4" - BLK)          | 6PCS | FLAT HEAD<br>5 SCREW<br>(M4 x 32mm - RBW) | 8PCS |
| 3 | FLAT WASHER<br>(1/4"ID x 13mm - BLK) | 6PCS |                                           |      |

#### NOTE:

Phillips head screw driver is required in the assembly process; however, manufacturer does not provide this item.

# COASTER

## **ASSEMBLY INSTRUCTIONS**

## STEP 1



\*\*BACK VIEW\*\*

Note: Please take note of the marking sticker ( L & R) on the headboard legs.

# STEP 2



\*\*BACK VIEW\*\*

# STEP 3



PAGE 3 OF 4

COASTERFURNITURE.COM



## **ASSEMBLY INSTRUCTIONS**

# STEP 4



# STEP 5



# STEP 6 COMPLETE





COASTERFURNITURE.COM

PAGE 4 OF 4



Inner Size: 73.25"W x 86.00"D



**Note: Dimension tolerance ±5%** 



# ASSEMBLY INSTRUCTIONS COASTER FINE FURNITURE



Fine Furniture for every stage of life

224424 <u>Mirror</u>

## ITEM: 224424

### **ASSEMBLY INSTRUCTIONS**



#### **ASSEMBLY TIPS:**

- 1. Remove hardware from box and sort by size.
- 2. Please check to see that all hardware and parts are present prior to start of assembly.
- 3. Please follow attached instructions in the same sequence as numbered to assure fast & easy assembly.



#### **WARNING!**

- 1. Don't attempt to repair or modify parts that are broken or defective. Please contact the store immediately.
- 2. Th