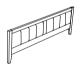

### **B1 (BOX 1)**

| Α | HEADBOARD<br>PANEL        | 1PC | D FOOTBOARD                           | 1PC  |
|---|---------------------------|-----|---------------------------------------|------|
| В | RIGHT<br>HEADBOARD<br>LEG | 1PC | E BED SLAT                            | 4PCS |
| С | LEFT<br>HEADBOARD<br>LEG  | 1PC | BED SLAT<br>F SUPPORT WITH<br>LEVELER | 8PCS |

HB 224421KW(B1) FROM BOX 1 HEADBOARD COMPLETE

1PC

224421KW(B1) D FROM BOX1 FOOTBOARD

1PC