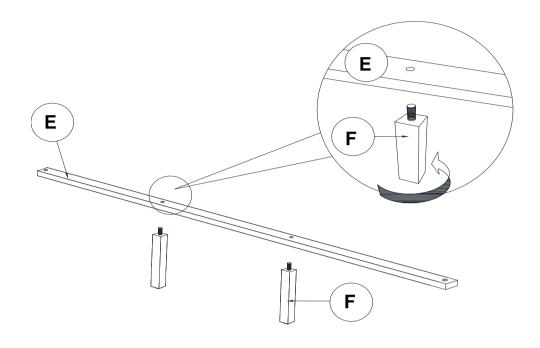

r>(M6 x 35mm - BLK)            | 6PCS | 4 ALLEN WRENCH<br>(M4 x 60mm - BLK)       | 1PC  |
|---|--------------------------------------|------|-------------------------------------------|------|
| 2 | LOCK WASHER<br>(1/4" - BLK)          | 6PCS | FLAT HEAD<br>5 SCREW<br>(M4 x 32mm - RBW) | 8PCS |
| 3 | FLAT WASHER<br>(1/4"ID x 13mm - BLK) | 6PCS |                                           |      |

#### NOTE:

Phillips head screw driver is required in the assembly process; however, manufacturer does not provide this item.

# COASTER

## **ASSEMBLY INSTRUCTIONS**

## STEP 1



\*\*BACK VIEW\*\*

Note: Please take note of the marking sticker ( L & R) on the headboard legs.

# STEP 2



\*\*BACK VIEW\*\*

# STEP 3



PAGE 3 OF 4

COASTERFURNITURE.COM



## **ASSEMBLY INSTRUCTIONS**

# STEP 4



# STEP 5



# STEP 6 COMPLETE





COASTERFURNITURE.COM

PAGE 4 OF 4



Inner Size: 73.25"W x 86.00"D



**Note: Dimension tolerance ±5%** 



# ASSEMBLY INSTRUCTIONS COASTER FINE FURNITURE



Fine Furniture for every stage of life

224424 <u>Mirror</u>

## ITEM: 224424

### **ASSEMBLY INSTRUCTIONS**



#### **ASSEMBLY TIPS:**

- 1. Remove hardware from box and sort by size.
- 2. Please check to see that all hardware and parts are present prior to start of assembly.
- 3. Please follow attached instructions in the same sequence as numbered to assure fast & easy assembly.



#### **WARNING!**

- 1. Don't attempt to repair or modify parts that are broken or defective. Please contact the store immediately.
- 2. This product is for home use only and not intended for commercial establishments.