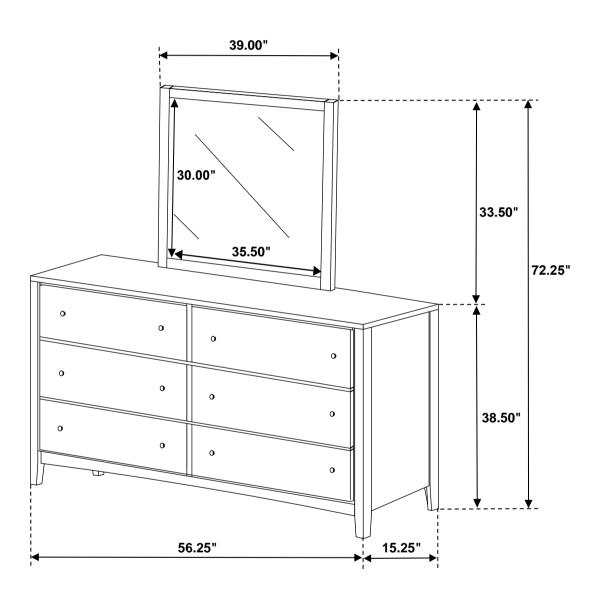

## PARTS IDENTIFICATION

DRESSER

\*FROM BOX ITEM # 224423

1PC

B MIRROR

1PC

C MIRROR SUPPORT (PACK WITH DRESSER)

2PCS