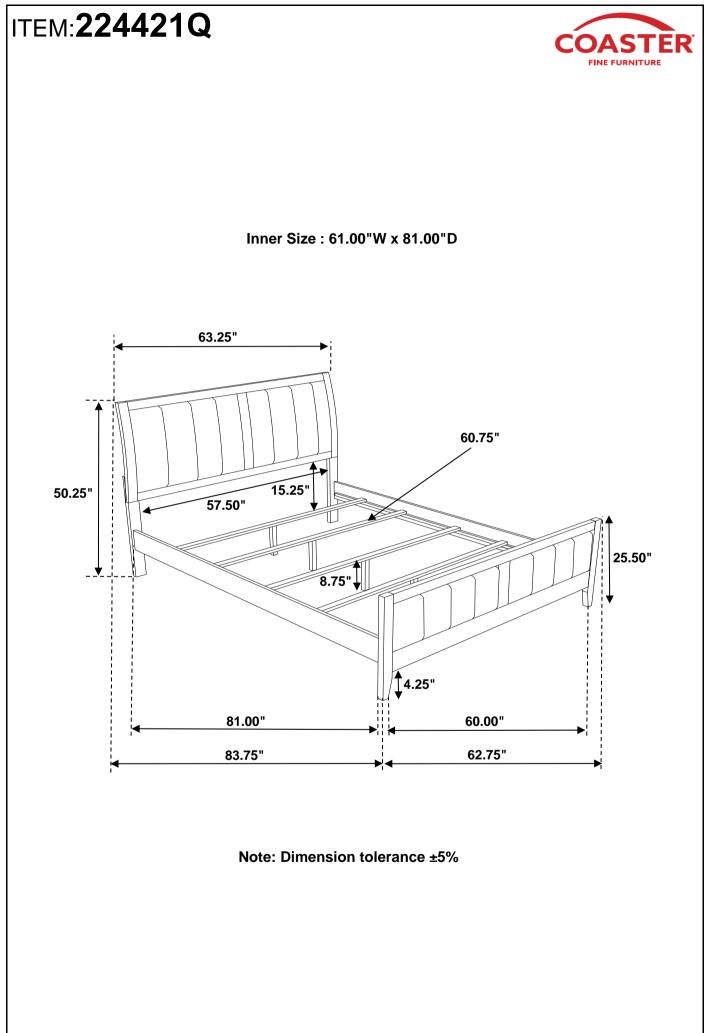

## ASSEMBLY INSTRUCTIONS COASTER FINE FURNITURE



Fine Furniture for every stage of life



REVISION 0 : 07/24/2024

PAGE 1 OF 4

COASTERFURNITURE.COM

# ITEM:224421Q (B1&B2)

### **ASSEMBLY INSTRUCTIONS**



#### ASSEMBLY TIPS:

- 1. Remove hardware from box and sort by size.
- 2. Please check to see that all hardware and parts are present prior to start of assembly.
- 3. Please follow attached instructions in the same sequence as numbered to assure fast & easy assembly.



WARNING!

1. Don't attempt to repair or modify parts that are broken or defective. Please contact the store immediately.

2. This product is for home use only and not intended for commercial establishments.











## ASSEMBLY INSTRUCTIONS COASTER FINE FURNITURE



Fine Furniture for every stage of life



REVISION 0 : 07/24/2024



COASTERFURNITURE.COM

## ITEM: 224424 ASSEMBLY INSTRUCTIONS



COASTERFURNITURE.COM

#### **ASSEMBLY TIPS:**

- 1. Remove hardware from box and sort by size.
- 2. Please check to see that all hardware and parts are present prior to start of assembly.
- 3. Please follow attached instructions in the same sequence as numbered to assure fast & easy assembly.



#### WARNING!

1. Don't attempt to repair or modify parts that are broken or defective. Please contact the store immediately.



PAGE 2 OF 3

# ITEM:224424

### **ASSEMBLY INSTRUCTIONS**



### <u>STEP 1</u>