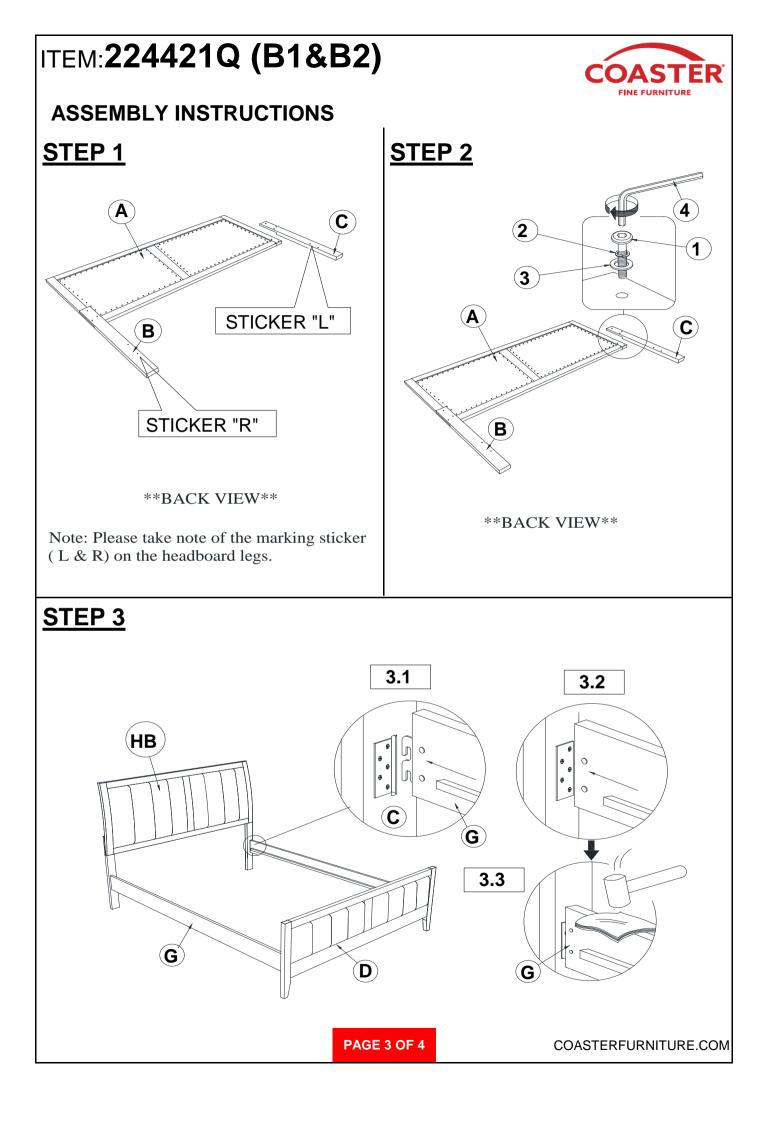

## ASSEMBLY INSTRUCTIONS COASTER FINE FURNITURE



Fine Furniture for every stage of life



REVISION 0 : 07/24/2024

PAGE 1 OF 4

COASTERFURNITURE.COM

# ITEM:224421Q (B1&B2)

### **ASSEMBLY INSTRUCTIONS**



#### ASSEMBLY TIPS:

- 1. Remove hardware from box and sort by size.
- 2. Please check to see that all hardware and parts are present prior to start of assembly.
- 3. Please follow attached instructions in the same sequence as numbered to assure fast & easy assembly.



WARNING!

1. Don't attempt to repair or modify parts that are broken or defective. Please contact the store immediately.

2. This product is for home use only and not intended for commercial establishments.











## ASSEMBLY INSTRUCTIONS COASTER FINE FURNITURE



Fine Furniture for every stage of life



REVISION 0 : 07/24/2024



COASTERFURNITURE.COM

## ITEM: 224424 ASSEMBLY INSTRUCTIONS



COASTERFURNITURE.COM

#### **ASSEMBLY TIPS:**

- 1. Remove hardware from box and sort by size.
- 2. Please check to see that all hardware and parts are present prior to start of assembly.
- 3. Please follow attached instructions in the same sequence as numbered to assure fast & easy assembly.



#### WARNING!

1. Don't attempt to repair or modify parts that are broken or defective. Please contact the store immediately.



PAGE 2 OF 3

# ITEM:224424

### **ASSEMBLY INSTRUCTIONS**



### <u>STEP 1</u>