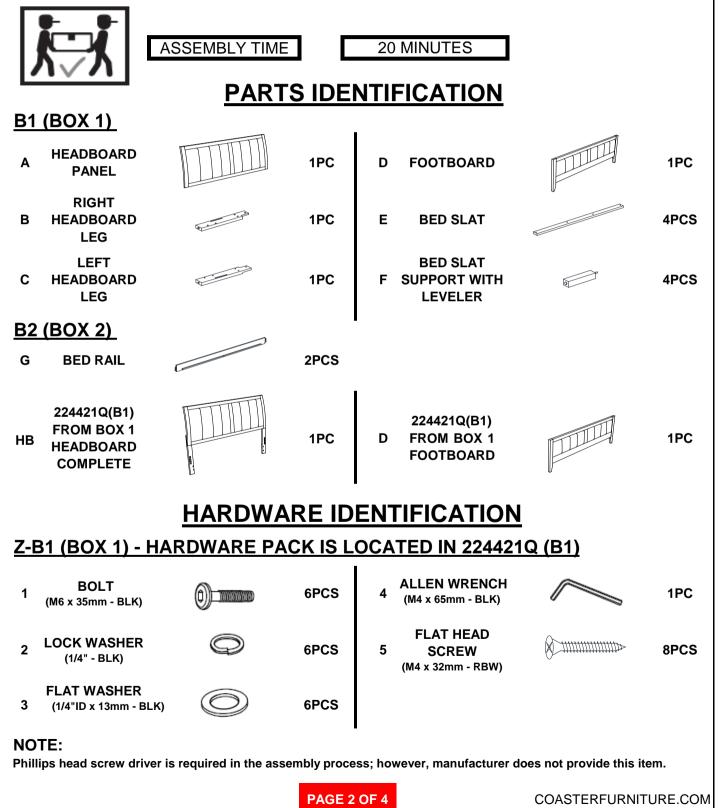

# ITEM:224421Q (B1&B2)

### **ASSEMBLY INSTRUCTIONS**

#### ASSEMBLY TIPS:

- 1. Remove hardware from box and sort by size.
- 2. Please check to see that all hardware and parts are present prior to start of assembly.
- 3. Please follow attached instructions in the same sequence as numbered to assure fast & easy assembly.