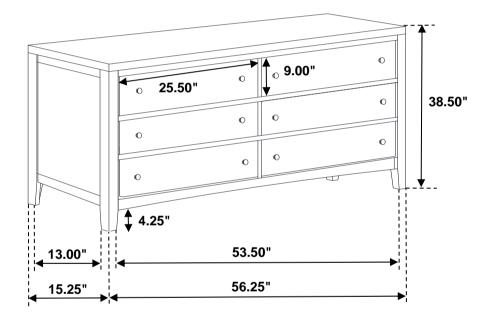

## ITEM:224423

#### Inner Size of Drawer : 23.00"W X 12.50"D X 5.25"H x 0.25"T

Note: Dimension tolerance ±5%

COASTERFURNITURE.COM