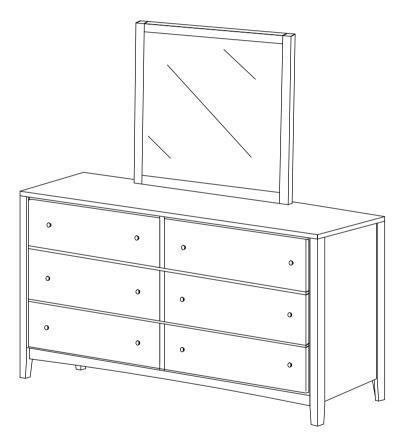

## ITEM:224423



#### Inner Size of Drawer : 23.00"W X 12.50"D X 5.25"H x 0.25"T



Note: Dimension tolerance ±5%

COASTERFURNITURE.COM



## ASSEMBLY INSTRUCTIONS COASTER FINE FURNITURE



Fine Furniture for every stage of life



REVISION 0 : 07/24/2024



COASTERFURNITURE.COM

## ITEM: 224424 ASSEMBLY INSTRUCTIONS



COASTERFURNITURE.COM

#### **ASSEMBLY TIPS:**

- 1. Remove hardware from box and sort by size.
- 2. Please check to see that all hardware and parts are present prior to start of assembly.
- 3. Please follow attached instructions in the same sequence as numbered to assure fast & easy assembly.



### WARNING!

1. Don't attempt to repair or modify parts that are broken or defective. Please contact the store immediately.



PAGE 2 OF 3

# ITEM:224424

### **ASSEMBLY INSTRUCTIONS**



### <u>STEP 1</u>







## ASSEMBLY INSTRUCTIONS COASTER FINE FURNITURE



Fine Furniture for every stage of life



REVISION 0 : 07/24/2024



COASTERFURNITURE.COM

## ITEM: 2244