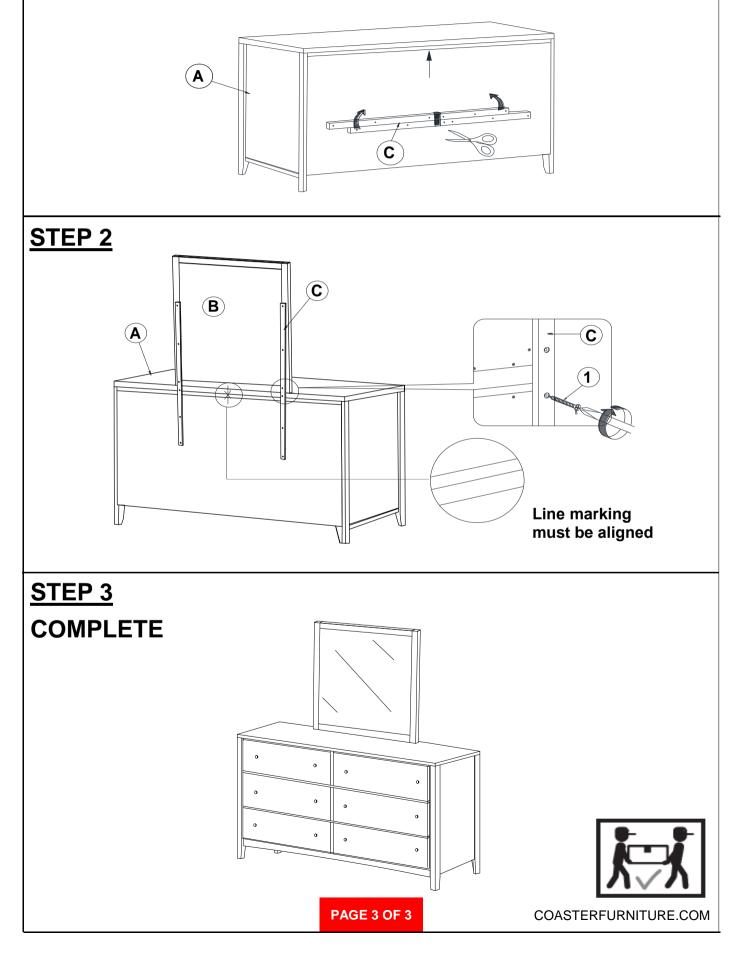

the store immediately.



PAGE 2 OF 3

# ITEM:224424

### **ASSEMBLY INSTRUCTIONS**



### <u>STEP 1</u>







## ASSEMBLY INSTRUCTIONS COASTER FINE FURNITURE



Fine Furniture for every stage of life



REVISION 0 : 07/24/2024



COASTERFURNITURE.COM

## ITEM: 224424 ASSEMBLY INSTRUCTIONS



COASTERFURNITURE.COM

#### **ASSEMBLY TIPS:**

- 1. Remove hardware from box and sort by size.
- 2. Please check to see that all hardware and parts are present prior to start of assembly.
- 3. Please follow attached instructions in the same sequence as numbered to assure fast & easy assembly.



### WARNING!

1. Don't attempt to repair or modify parts that are broken or defective. Please contact the store immediately.



PAGE 2 OF 3

# ITEM:224424

### **ASSEMBLY INSTRUCTIONS**



### <u>STEP 1</u>