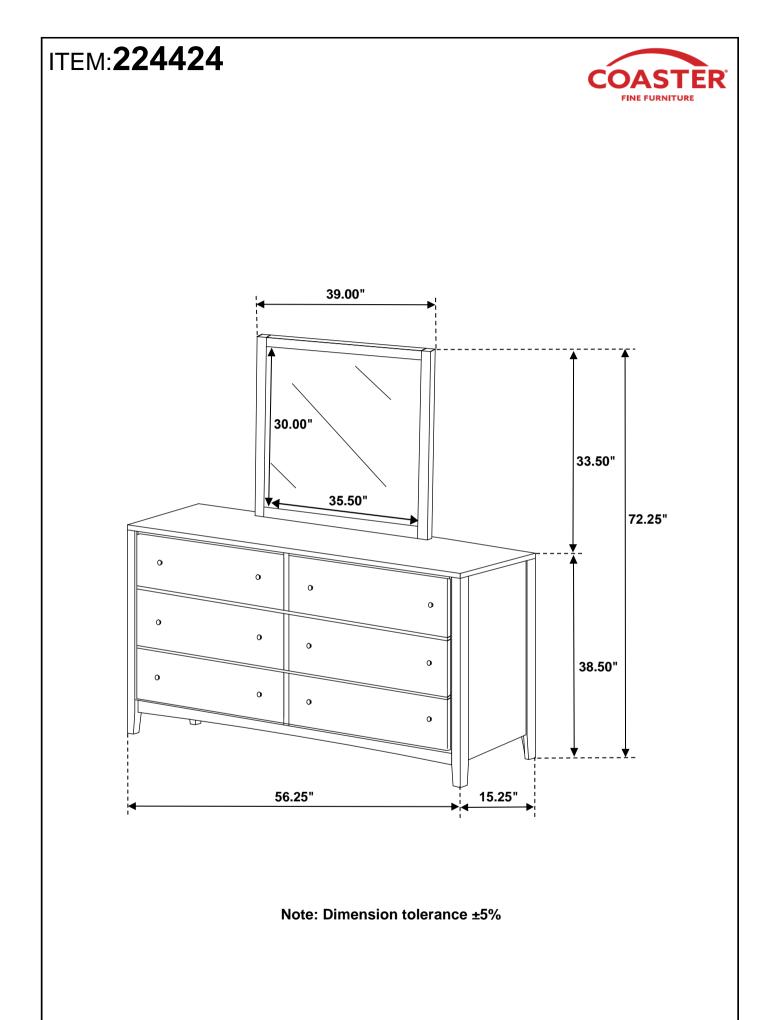

ize of Drawer : 23.00"W X 12.50"D X 5.25"H x 0.25"T



Note: Dimension tolerance ±5%

COASTERFURNITURE.COM



## ASSEMBLY INSTRUCTIONS COASTER FINE FURNITURE



Fine Furniture for every stage of life



REVISION 0 : 07/24/2024



COASTERFURNITURE.COM

## ITEM: 224424 ASSEMBLY INSTRUCTIONS



COASTERFURNITURE.COM

#### **ASSEMBLY TIPS:**

- 1. Remove hardware from box and sort by size.
- 2. Please check to see that all hardware and parts are present prior to start of assembly.
- 3. Please follow attached instructions in the same sequence as numbered to assure fast & easy assembly.



### WARNING!

1. Don't attempt to repair or modify parts that are broken or defective. Please contact the store immediately.



PAGE 2 OF 3

# ITEM:224424

### **ASSEMBLY INSTRUCTIONS**



### <u>STEP 1</u>







## ASSEMBLY INSTRUCTIONS COASTER FINE FURNITURE



Fine Furniture for every stage of life



REVISION 0 : 07/24/2024



COASTERFURNITURE.COM

## ITEM: 224424 ASSEMBLY INSTRUCTIONS



COASTERFURNITURE.COM

#### **ASSEMBLY TIPS:**

- 1. Remove hardware from box and sort by size.
- 2. Please check to see that all hardware and parts are present prior to start of assembly.
- 3. Please follow attached instructions in the same sequence as numbered to assure fast & easy assembly.



### WARNING!

1. Don't attempt to repair or modify parts that are broken or defective. Please contact the store immediately.



PAGE 2 OF 3

# ITEM:224424

### **ASSEMBLY INSTRUCTIONS**



### <u>STEP 1</u>