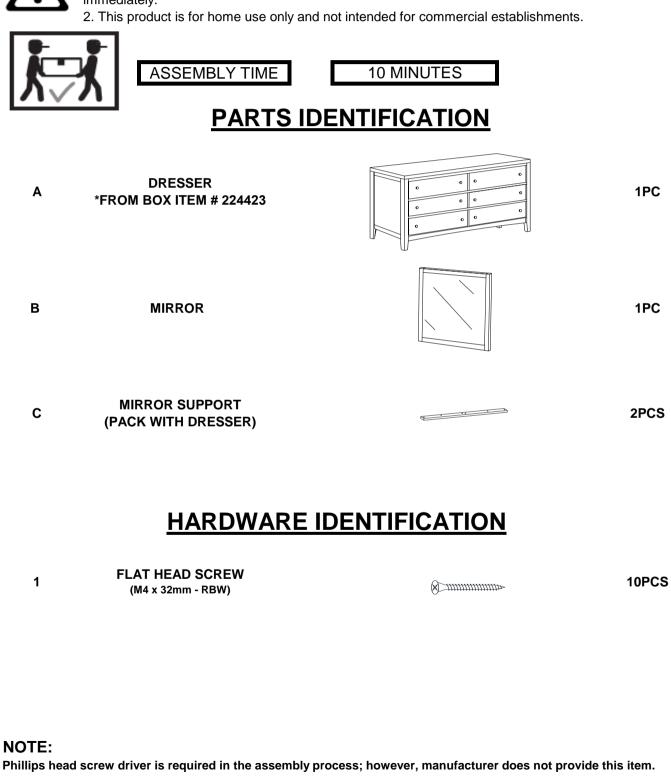

#### **ASSEMBLY TIPS:**

- 1. Remove hardware from box and sort by size.
- 2. Please check to see that all hardware and parts are present prior to start of assembly.
- 3. Please follow attached instructions in the same sequence as numbered to assure fast & easy assembly.