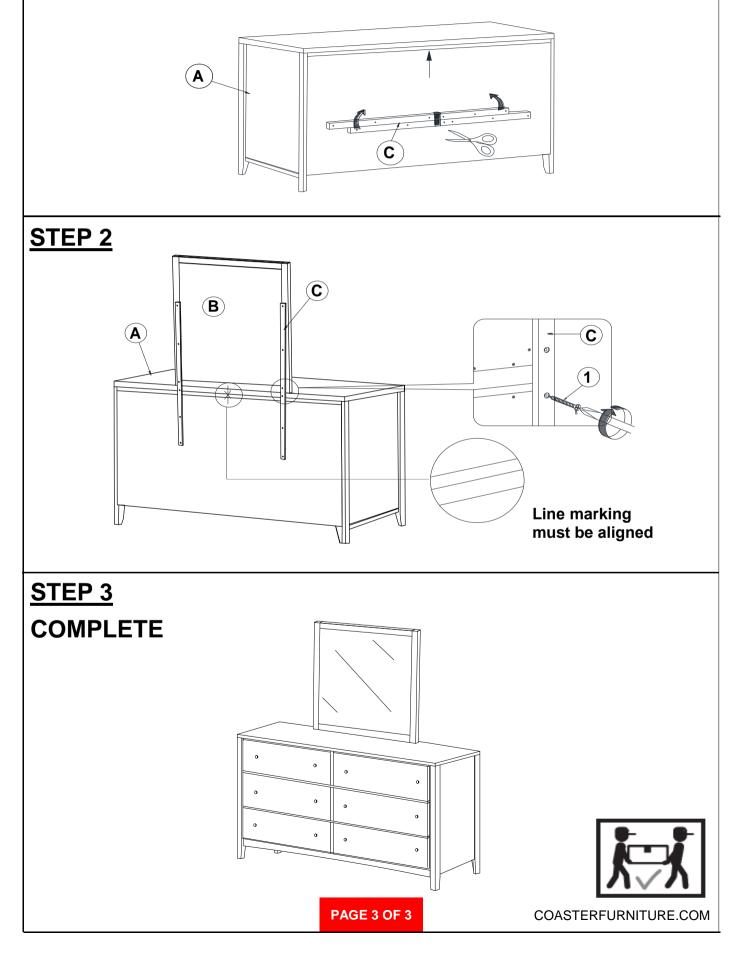

Size of Drawer : 23.00"W X 12.50"D X 5.25"H x 0.25"T



Note: Dimension tolerance ±5%

COASTERFURNITURE.COM



## ASSEMBLY INSTRUCTIONS COASTER FINE FURNITURE



Fine Furniture for every stage of life



REVISION 0 : 07/24/2024



COASTERFURNITURE.COM

## ITEM: 224424 ASSEMBLY INSTRUCTIONS



COASTERFURNITURE.COM

#### **ASSEMBLY TIPS:**

- 1. Remove hardware from box and sort by size.
- 2. Please check to see that all hardware and parts are present prior to start of assembly.
- 3. Please follow attached instructions in the same sequence as numbered to assure fast & easy assembly.



### WARNING!

1. Don't attempt to repair or modify parts that are broken or defective. Please contact the store immediately.



PAGE 2 OF 3

# ITEM:224424

### **ASSEMBLY INSTRUCTIONS**



### <u>STEP 1</u>







## ASSEMBLY INSTRUCTIONS COASTER FINE FURNITURE



Fine Furniture for every stage of life



REVISION 0 : 07/24/2024



COASTERFURNITURE.COM

## ITEM: 224424 ASSEMBLY INSTRUCTIONS



COASTERFURNITURE.COM

#### **ASSEMBLY TIPS:**

- 1. Remove hardware from box and sort by size.
- 2. Please check to see that all hardware and parts are present prior to start of assembly.
- 3. Please follow attached instructions in the same sequence as numbered to assure fast & easy assembly.



### WARNING!

1. Don't attempt to repair or modify parts that are broken or defective. Please contact the store immediately.



PAGE 2 OF 3

# ITEM:224424

### **ASSEMBLY INSTRUCTIONS**



### <u>STEP 1</u>