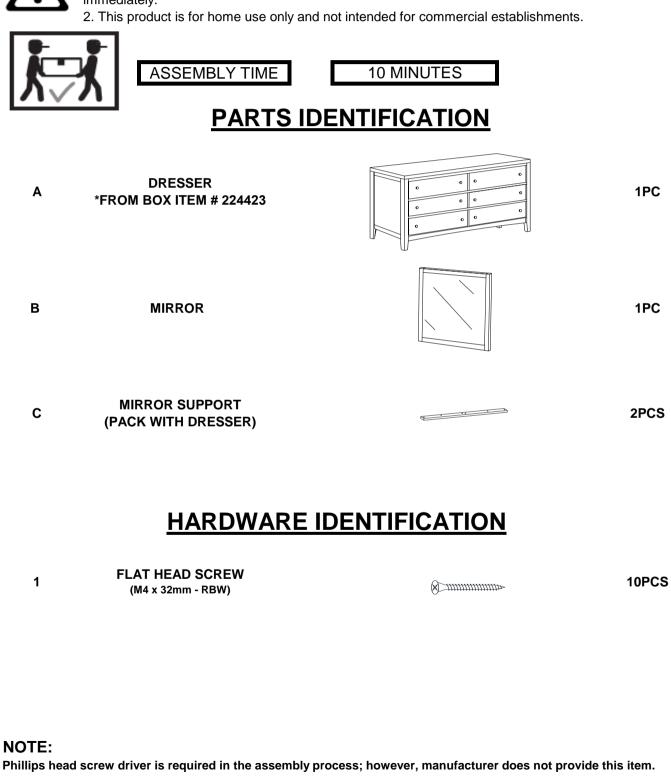

#### **ASSEMBLY TIPS:**

- 1. Remove hardware from box and sort by size.
- 2. Please check to see that all hardware and parts are present prior to start of assembly.
- 3. Please follow attached instructions in the same sequence as numbered to assure fast & easy assembly.

### WARNING!

1. Don't attempt to repair or modify parts that are broken or defective. Please contact the store immediately.

PAGE 2 OF 3