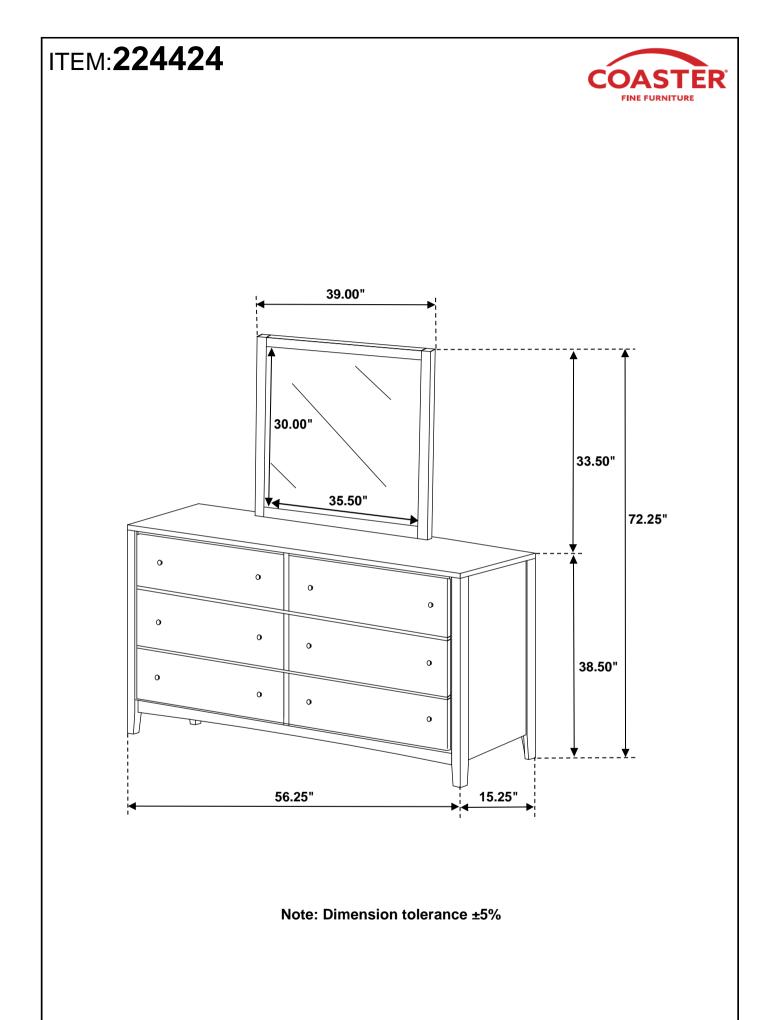

e store immediately.



PAGE 2 OF 3

# ITEM:224424

### **ASSEMBLY INSTRUCTIONS**



### <u>STEP 1</u>







## ASSEMBLY INSTRUCTIONS COASTER FINE FURNITURE



Fine Furniture for every stage of life



REVISION 0 : 07/24/2024



COASTERFURNITURE.COM

## ITEM: 224424 ASSEMBLY INSTRUCTIONS



COASTERFURNITURE.COM

#### **ASSEMBLY TIPS:**

- 1. Remove hardware from box and sort by size.
- 2. Please check to see that all hardware and parts are present prior to start of assembly.
- 3. Please follow attached instructions in the same sequence as numbered to assure fast & easy assembly.



### WARNING!

1. Don't attempt to repair or modify parts that are broken or defective. Please contact the store immediately.



PAGE 2 OF 3

# ITEM:224424

### **ASSEMBLY INSTRUCTIONS**



### <u>STEP 1</u>