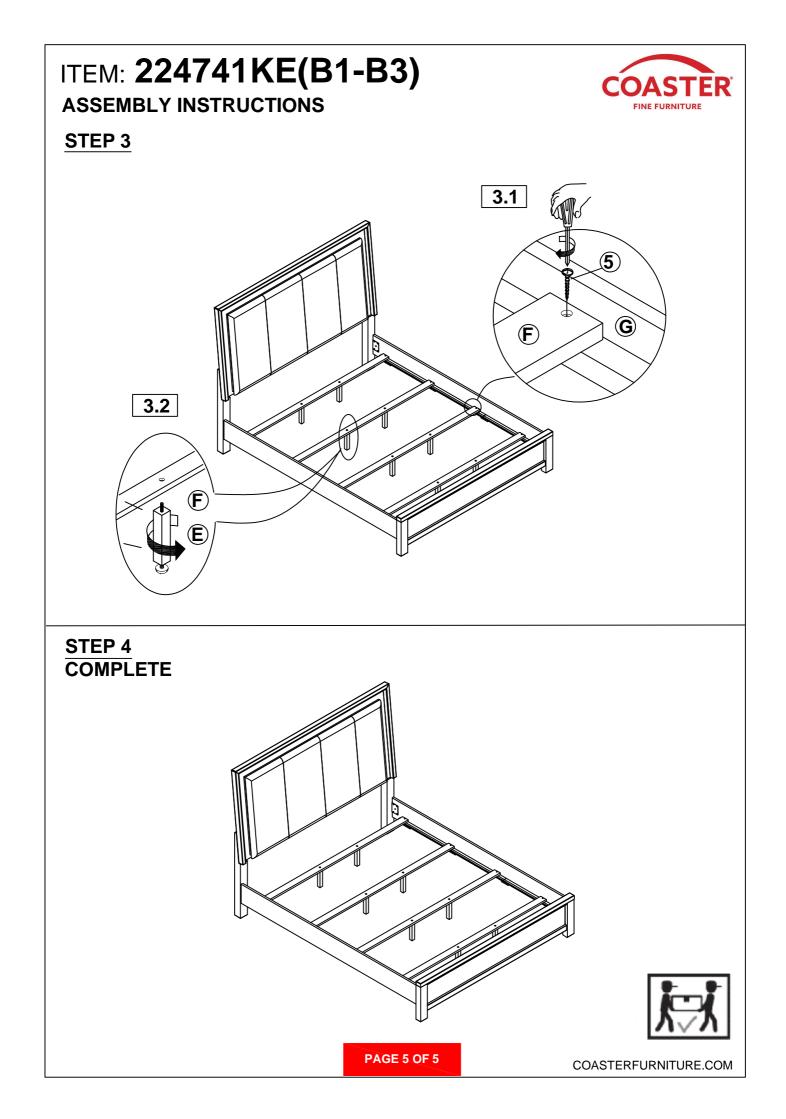

t the store immediately.

2. This product is for home use only and not intended for commercial establishments.

# HARDWARE IDENTIFICATION

## Z-B1 (BOX 1) - HARDWARE PACK IS LOCATED IN 224741KE(B1)

| 1 | BOLT<br>(Φ5/16" x 45MM - BLK)            |   | 6PCS |
|---|------------------------------------------|---|------|
| 2 | LOCK WASHER<br>(Φ5/16" x 14 x 2MM - BLK) | C | 6PCS |
| 3 | FLAT WASHER<br>(Φ5/16" x 19 x 2MM - BLK) |   | 6PCS |
| 4 | ALLEN WRENCH<br>(M4 x 58MM - BLK)        | ĺ | 1PC  |

### Z-B2 (BOX 2) - HARDWARE PACK IS LOCATED IN 224741KE(B2)

5 PAN HEAD SCREW (Ø8 x 30MM - BLK)

8PCS

NOTE:

Philips head screw driver is required in the assembly process; however, manufacturer does not provide this item.

PAGE 3 OF 5

# ITEM: 224741KE(B1-B3) ASSEMBLY INSTRUCTIONS



### STEP 1







COASTERFURNITURE.COM