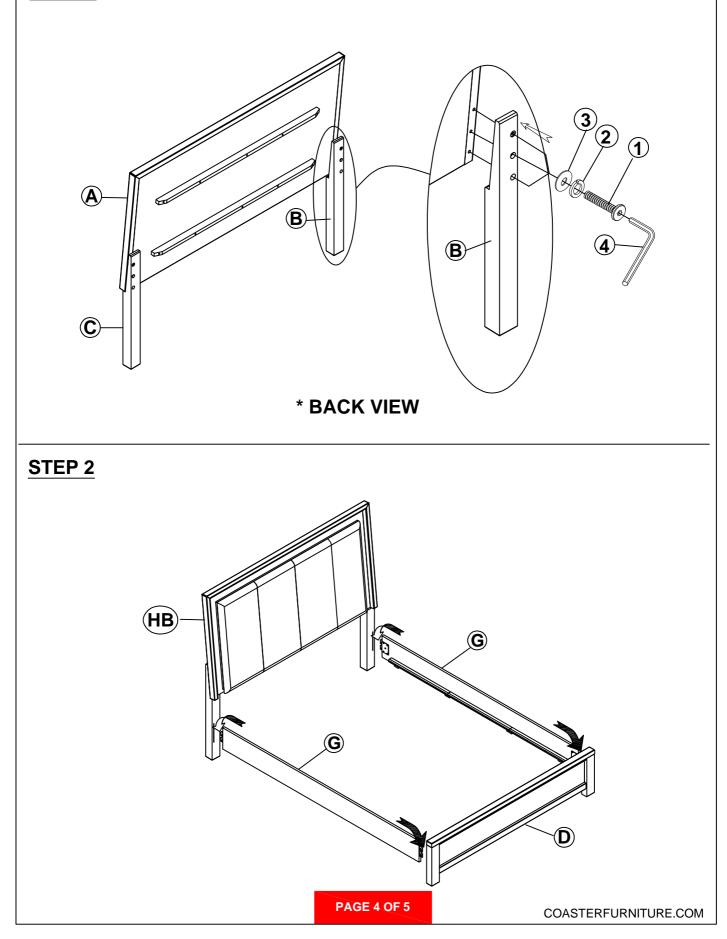

act the store immediately.

2. This product is for home use only and not intended for commercial establishments.

# HARDWARE IDENTIFICATION

## Z-B1 (BOX 1) - HARDWARE PACK IS LOCATED IN 224741KE(B1)

| 1 | BOLT<br>(Φ5/16" x 45MM - BLK)            |   | 6PCS |
|---|------------------------------------------|---|------|
| 2 | LOCK WASHER<br>(Φ5/16" x 14 x 2MM - BLK) | C | 6PCS |
| 3 | FLAT WASHER<br>(Φ5/16" x 19 x 2MM - BLK) |   | 6PCS |
| 4 | ALLEN WRENCH<br>(M4 x 58MM - BLK)        | ĺ | 1PC  |

### Z-B2 (BOX 2) - HARDWARE PACK IS LOCATED IN 224741KE(B2)

5 PAN HEAD SCREW (Ø8 x 30MM - BLK)

8PCS

NOTE:

Philips head screw driver is required in the assembly process; however, manufacturer does not provide this item.

PAGE 3 OF 5

# ITEM: 224741KE(B1-B3) ASSEMBLY INSTRUCTIONS



### STEP 1







COASTERFURNITURE.COM