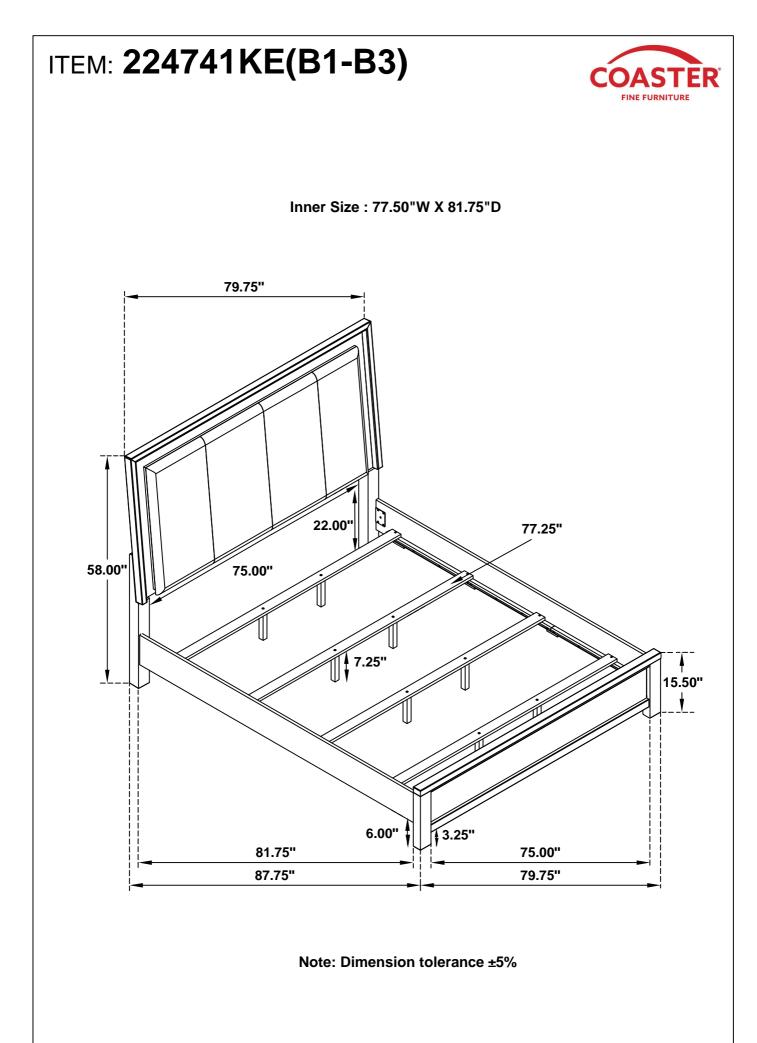

the store immediately.

2. This product is for home use only and not intended for commercial establishments.

# HARDWARE IDENTIFICATION

## Z-B1 (BOX 1) - HARDWARE PACK IS LOCATED IN 224741KE(B1)

| 1 | BOLT<br>(Φ5/16" x 45MM - BLK)            |   | 6PCS |
|---|------------------------------------------|---|------|
| 2 | LOCK WASHER<br>(Φ5/16" x 14 x 2MM - BLK) | C | 6PCS |
| 3 | FLAT WASHER<br>(Φ5/16" x 19 x 2MM - BLK) |   | 6PCS |
| 4 | ALLEN WRENCH<br>(M4 x 58MM - BLK)        | ĺ | 1PC  |

### Z-B2 (BOX 2) - HARDWARE PACK IS LOCATED IN 224741KE(B2)

5 PAN HEAD SCREW (Ø8 x 30MM - BLK)

8PCS

NOTE:

Philips head screw driver is required in the assembly process; however, manufacturer does not provide this item.

PAGE 3 OF 5

# ITEM: 224741KE(B1-B3) ASSEMBLY INSTRUCTIONS



### STEP 1







COASTERFURNITURE.COM