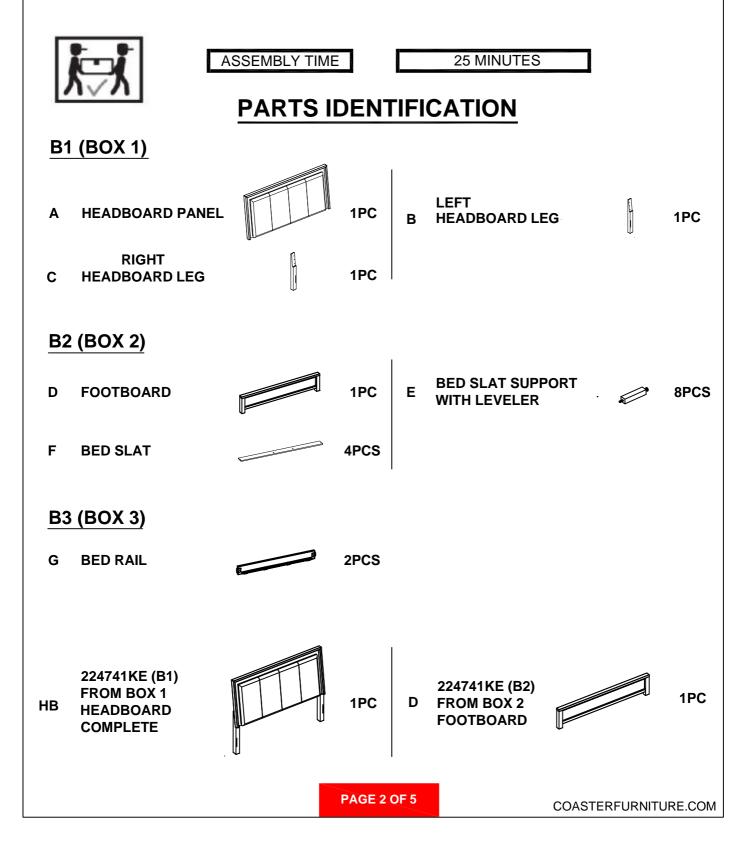

# HARDWARE IDENTIFICATION

## Z-B1 (BOX 1) - HARDWARE PACK IS LOCATED IN 224741KE(B1)

| 1 | BOLT<br>(Φ5/16" x 45MM - BLK)            |   | 6PCS |
|---|------------------------------------------|---|------|
| 2 | LOCK WASHER<br>(Φ5/16" x 14 x 2MM - BLK) | C | 6PCS |
| 3 | FLAT WASHER<br>(Φ5/16" x 19 x 2MM - BLK) |   | 6PCS |
| 4 | ALLEN WRENCH<br>(M4 x 58MM - BLK)        | ĺ | 1PC  |

### Z-B2 (BOX 2) - HARDWARE PACK IS LOCATED IN 224741KE(B2)

5 PAN HEAD SCREW (Ø8 x 30MM - BLK)

8PCS

NOTE:

Philips head screw driver is required in the assembly process; however, manufacturer does not provide this item.