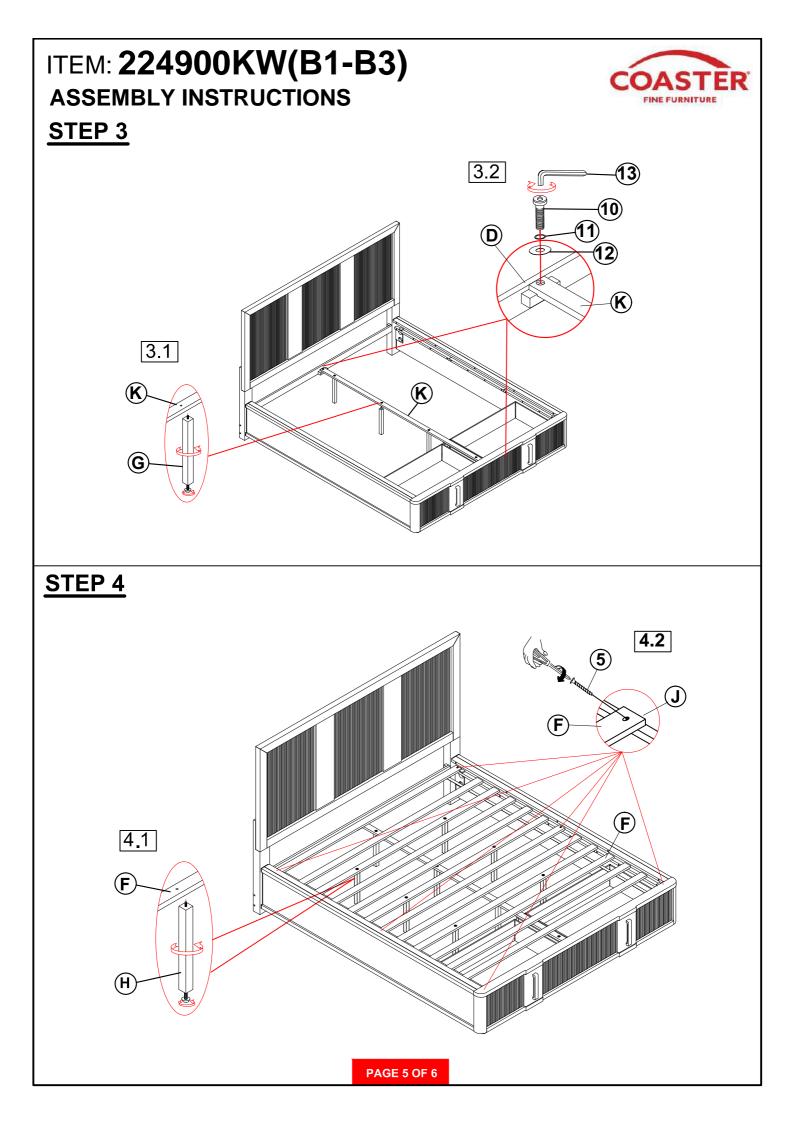

parts that are broken or defective. Please contact the store immediately.

2 This product is for home use only and not intended for commercial establishments.



### ITEM: 224900KW(B1-B3) ASSEMBLY INSTRUCTIONS



#### **ASSEMBLY TIPS:**

1.Remove hardware from box and sort by size.

2.Please check to see that all hardware and parts are present prior to start of assembly.

3.Please follow attached instructions in the same sequence as numbered to assure fast & easy assembly.



#### WARNING

1.Don't attempt to repair or modify parts that are broken or defective. Please contact the store immediately.

2. This product is for home use only and not intended for commercial establishments.

### HARDWARE IDENTIFICATION

### Z-B1 (BOX 1) - HARDWARE PACK IS LOCATED IN 224900KW (B1)



PAGE 3 OF 6









COASTERFURNITURE.COM