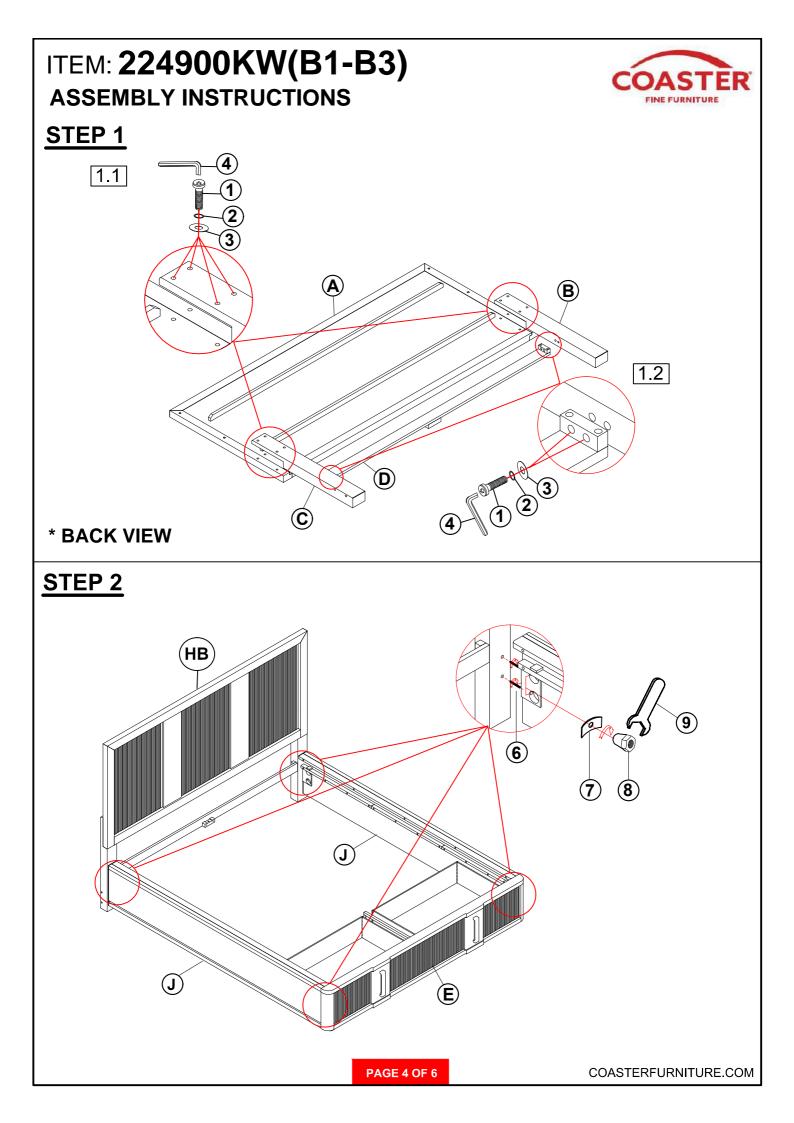

y parts that are broken or defective. Please contact the store immediately.

2 This product is for home use only and not intended for commercial establishments.



### ITEM: 224900KW(B1-B3) ASSEMBLY INSTRUCTIONS



#### **ASSEMBLY TIPS:**

1.Remove hardware from box and sort by size.

2.Please check to see that all hardware and parts are present prior to start of assembly.

3.Please follow attached instructions in the same sequence as numbered to assure fast & easy assembly.



#### WARNING

1.Don't attempt to repair or modify parts that are broken or defective. Please contact the store immediately.

2. This product is for home use only and not intended for commercial establishments.

### HARDWARE IDENTIFICATION

### Z-B1 (BOX 1) - HARDWARE PACK IS LOCATED IN 224900KW (B1)



PAGE 3 OF 6









COASTERFURNITURE.COM