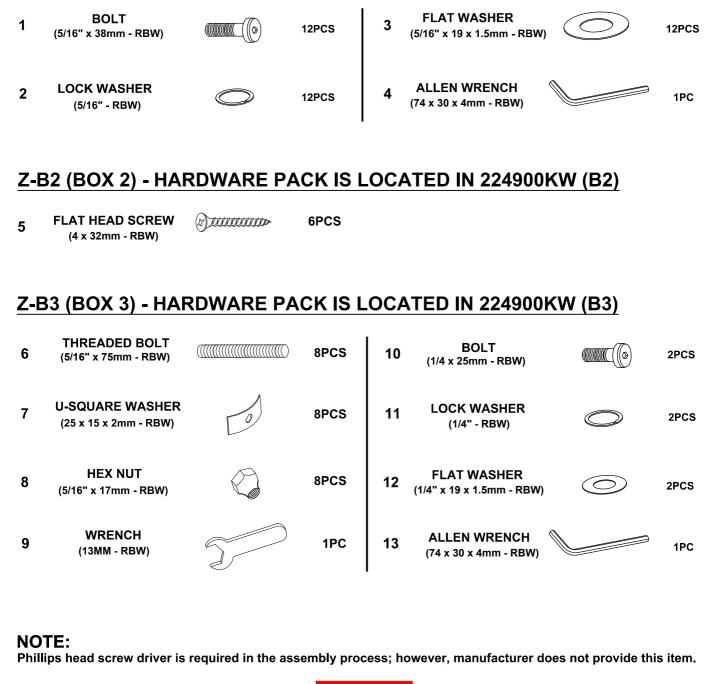

### Z-B1 (BOX 1) - HARDWARE PACK IS LOCATED IN 224900KW (B1)

PAGE 3 OF 6

COASTERFURNITURE.COM