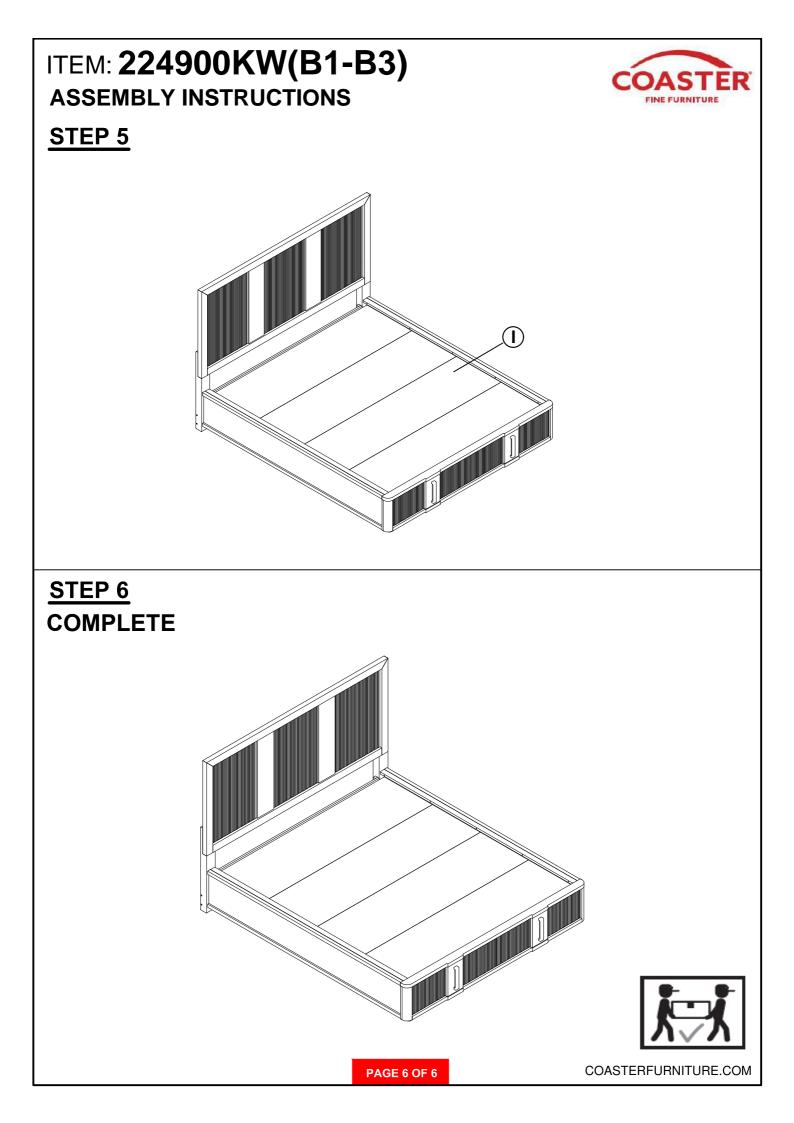

rts that are broken or defective. Please contact the store immediately.

2 This product is for home use only and not intended for commercial establishments.



### ITEM: 224900KW(B1-B3) ASSEMBLY INSTRUCTIONS



#### **ASSEMBLY TIPS:**

1.Remove hardware from box and sort by size.

2.Please check to see that all hardware and parts are present prior to start of assembly.

3.Please follow attached instructions in the same sequence as numbered to assure fast & easy assembly.



#### WARNING

1.Don't attempt to repair or modify parts that are broken or defective. Please contact the store immediately.

2. This product is for home use only and not intended for commercial establishments.

### HARDWARE IDENTIFICATION

### Z-B1 (BOX 1) - HARDWARE PACK IS LOCATED IN 224900KW (B1)



PAGE 3 OF 6









COASTERFURNITURE.COM