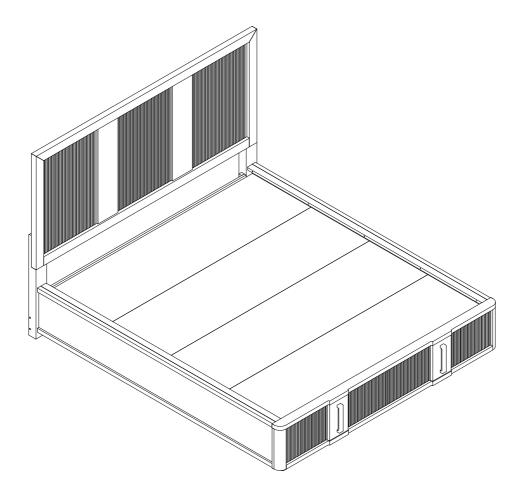

# 224900KW (B1-B3) California King Bed

REVISION 0 : 10/03/2024

PAGE 1 OF 6

COASTERFURNITURE.COM