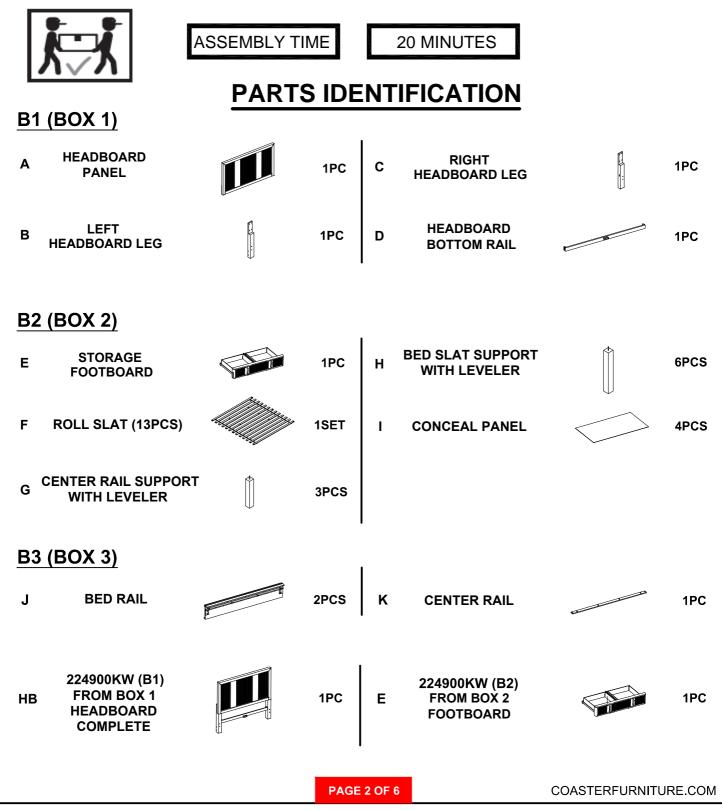

## ASSEMBLY INSTRUCTIONS COASTER FINE FURNITURE



Fine Furniture for every stage of life

# 224900KW (B1-B3) California King Bed

REVISION 0 : 10/03/2024

PAGE 1 OF 6

COASTERFURNITURE.COM

### ITEM: 224900KW(B1-B3) ASSEMBLY INSTRUCTIONS



#### **ASSEMBLY TIPS:**

1.Remove hardware from box and sort by size.

2.Please check to see that all hardware and parts are present prior to start of assembly.

3.Please follow attached instructions in the same sequence as numbered to assure fast & easy assembly.



#### WARNING

1.Don't attempt to repair or modify parts that are broken or defective. Please contact the store immediately.

2 This product is for home use only and not intended for commercial establishments.



### ITEM: 224900KW(B1-B3) ASSEMBLY INSTRUCTIONS



#### **ASSEMBLY TIPS:**

1.Remove hardware from box and sort by size.

2.Please check to see that all hardware and parts are present prior to start of assembly.

3.Please follow attached instructions in the same sequence as numbered to assure fast & easy assembly.



#### WARNING

1.Don't attempt to repair or modify parts that are broken or defective. Please contact the store immediately.

2. This product is for home use only and not intended for commercial establishments.

### HARDWARE IDENTIFICATION

### Z-B1 (BOX 1) - HARDWARE PACK IS LOCATED IN 224900KW (B1)



PAGE 3 OF 6









COASTERFURNITURE.COM