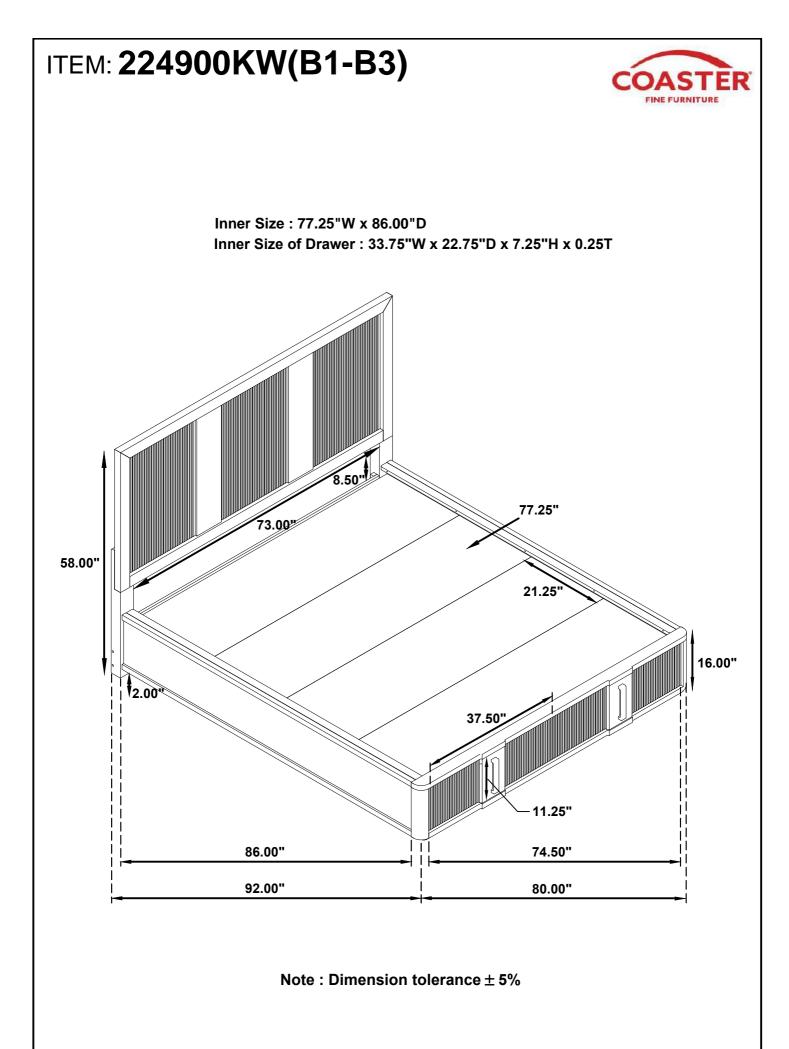

s that are broken or defective. Please contact the store immediately.

2 This product is for home use only and not intended for commercial establishments.



### ITEM: 224900KW(B1-B3) ASSEMBLY INSTRUCTIONS



#### **ASSEMBLY TIPS:**

1.Remove hardware from box and sort by size.

2.Please check to see that all hardware and parts are present prior to start of assembly.

3.Please follow attached instructions in the same sequence as numbered to assure fast & easy assembly.



#### WARNING

1.Don't attempt to repair or modify parts that are broken or defective. Please contact the store immediately.

2. This product is for home use only and not intended for commercial establishments.

### HARDWARE IDENTIFICATION

### Z-B1 (BOX 1) - HARDWARE PACK IS LOCATED IN 224900KW (B1)



PAGE 3 OF 6









COASTERFURNITURE.COM