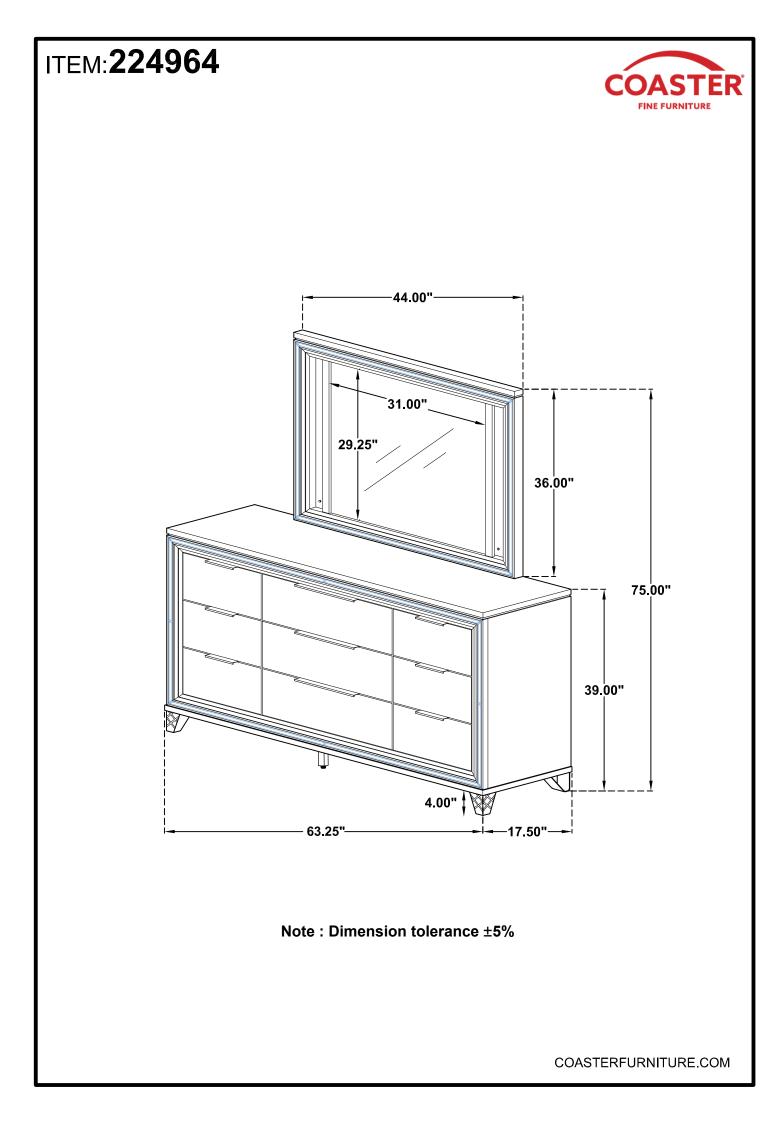

Note : Dimension tolerance ±5%

Fine Furniture for every stage of life

224964 *Mirror* 