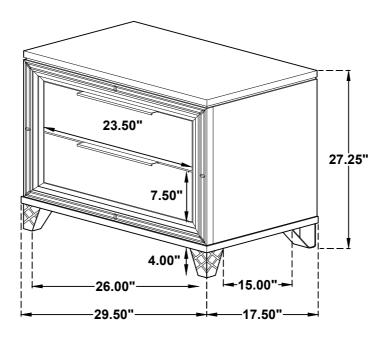

Inner Size of Drawer : 22.00"W x 13.00"D x 4.50"H x 0.50"T

Note : Dimension tolerance ±5%

Fine Furniture for every stage of life

REVISION 0 : 06/25/2024

PAGE 1 OF 4