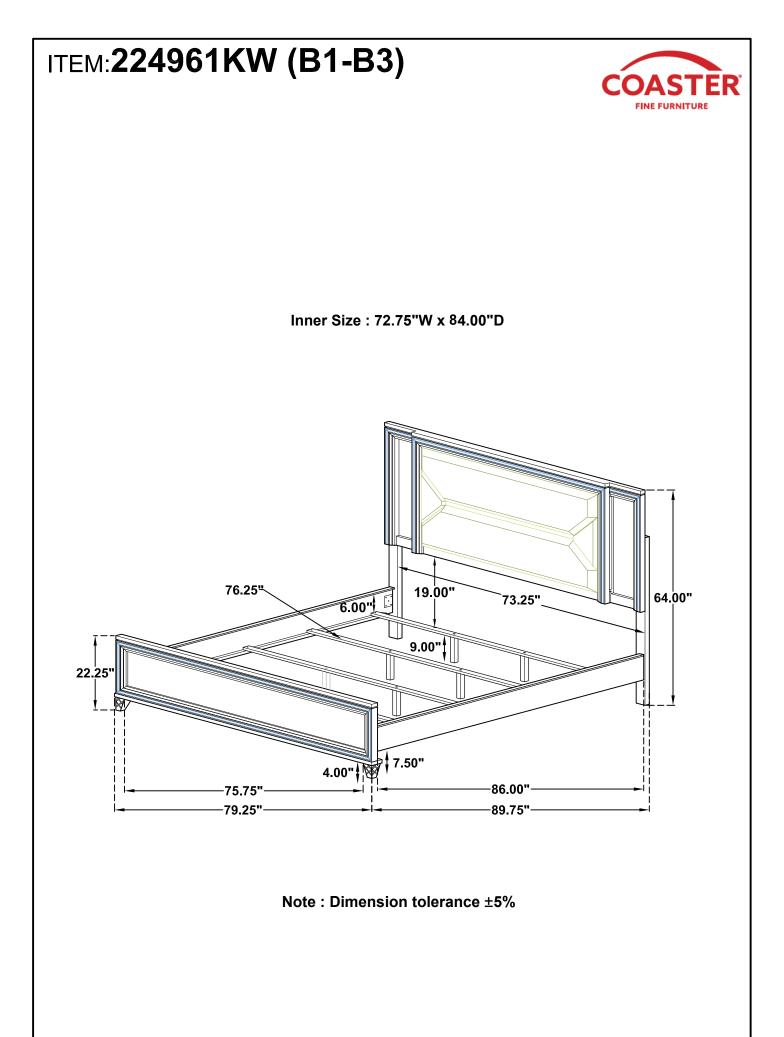

S |
| 8 | ADJUSTABLE LEVELER<br>(M6 x 39mm)      |                | 8PCS |
| 9 | ALLEN WRENCH<br>(M4 x 60mm - BLK)      |                | 1PC  |

#### NOTE:

Phillips head screw driver is required in the assembly process; however, manufacturer does not provide this item.



# ITEM:224961KW (B1-B3) OA ER' **ASSEMBLY INSTRUCTIONS** FINE FURNITURE <u>STEP 1</u> A 3 **R**2 2 $\widehat{\mathbf{C}}$ 1 L1-B **BACK VIEW** <u>STEP 2</u> E $(\mathbf{F})$ Leg cover F Remove Leg cover before assembly. F PAGE 4 OF 6 COASTERFURNITURE.COM

# ITEM:224961KW (B1-B3) COASTER **ASSEMBLY INSTRUCTIONS** FINE FURNITURE <u>STEP 3</u> НВ $\bigcirc$ (FB) <u>STEP 4</u> 4.1 9 5 6 G Ή 8 4.2 (7 G PAGE 5 OF 6 COASTERFURNITURE.COM

# ITEM:224961KW (B1-B3)

**ASSEMBLY INSTRUCTIONS** 

STEP 5 COMPLETE







PAGE 6 OF 6







Fine Furniture for every stage of life



REVISION 0 : 06/25/2024

COASTERFURNITURE.COM

PAGE 1 OF 4

#### **ASSEMBLY INSTRUCTIONS**



#### **ASSEMBLY TIPS:**

- 1. Remove hardware from box and sort by size.
- 2. Please check to see that all hardware and parts are present prior to start of assembly.
- 3. Please follow attached instructions in the same sequence as numbered to assure fast & easy assembly.



#### WARNING!

1. Don't attempt to repair or modify parts that are broken or defective. Please contact the store immediately.

2. This product is for home use only and not intended for commercial establishments.



#### ASSEMBLY TIME

4 MINUTES

### **PARTS IDENTIFICATION**

| A | NIGHTSTAND |     | 1PC  |
|---|------------|-----|------|
| в | FRONT LEG  |     | 2PCS |
| С | BACK