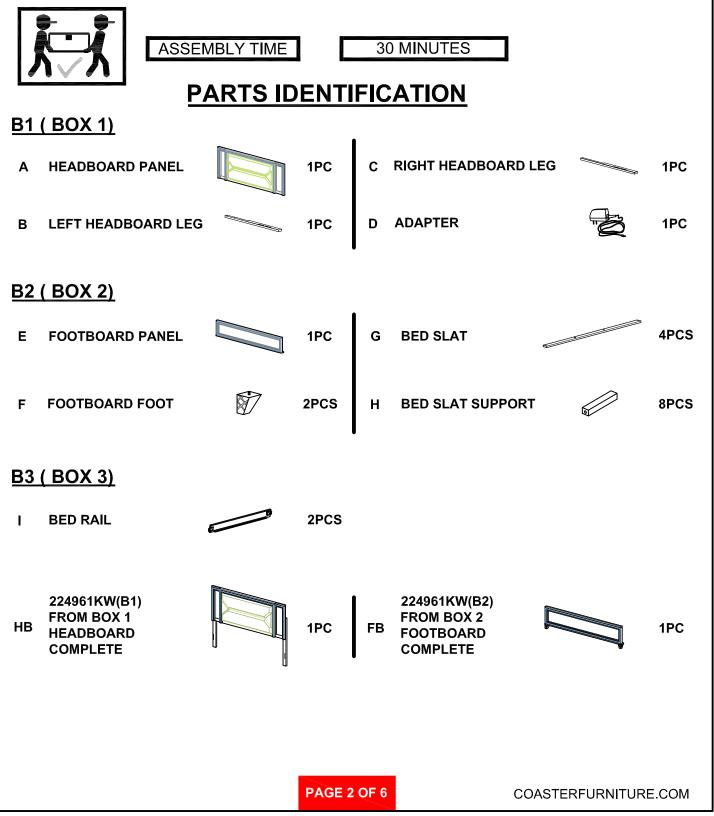

### **HARDWARE IDENTIFICATION**

#### Z-B1 (BOX 1) - HARDWARE PACK IS LOCATED IN 224961KW(B1)

| 1 | BOLT<br>(M6 x 40mm - RBW)         |            | 6PCS |
|---|-----------------------------------|------------|------|
| 2 | LOCK WASHER<br>(M6 x 12mm - RBW)  | Q          | 6PCS |
| 3 | FLAT WASHER<br>(M6 x 13mm - RBW)  | $\bigcirc$ | 6PCS |
| 4 | ALLEN WRENCH<br>(M4 x 60mm - BLK) |            | 1PC  |

#### Z-B2 (BOX 2) - HARDWARE PACK IS LOCATED IN 224961KW(B2)

| 5 | BOLT<br>(M6 x 35mm - RBW)              |                | 8PCS |
|---|----------------------------------------|----------------|------|
| 6 | LOCK WASHER<br>(M6 x 12mm - RBW)       | Ô              | 8PCS |
| 7 | FLAT HEAD SCREW<br>(M3.5 x 32mm - RBW) | () 11111111111 | 8PCS |
| 8 | ADJUSTABLE LEVELER<br>(M6 x 39mm)      |                | 8PCS |
| 9 | ALLEN WRENCH<br>(M4 x 60mm - BLK)      |                | 1PC  |