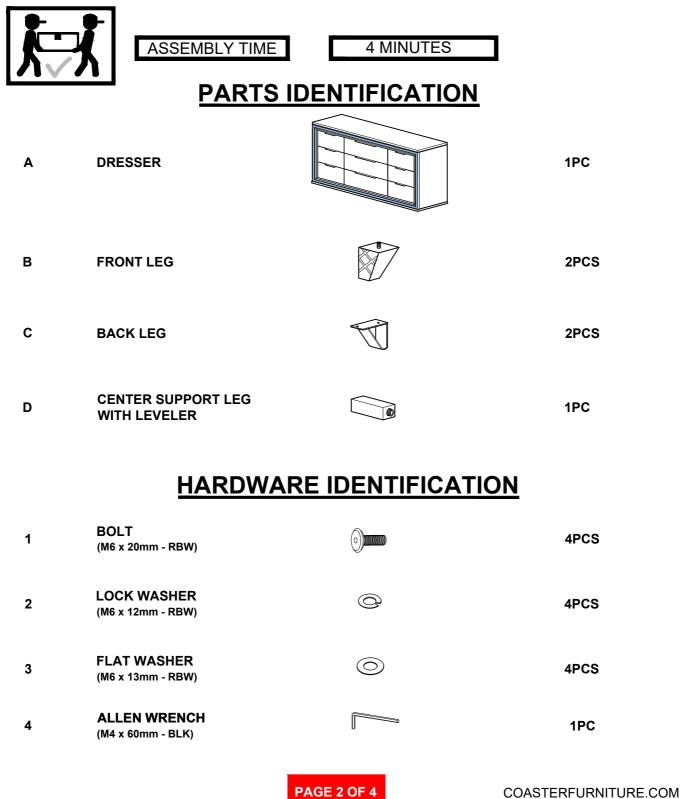

#### ASSEMBLY TIME

4 MINUTES

### **PARTS IDENTIFICATION**

| A | NIGHTSTAND |     | 1PC  |
|---|------------|-----|------|
| в | FRONT LEG  |     | 2PCS |
| С | BACK LEG   | - A | 2PCS |

### **HARDWARE IDENTIFICATION**

| 1 | BOLT<br>(M6 x 20mm - RBW)         |            | 4PCS |
|---|-----------------------------------|------------|------|
| 2 | LOCK WASHER<br>(M6 x 12mm - RBW)  | Q          | 4PCS |
| 3 | FLAT WASHER<br>(M6 x 13mm - RBW)  | $\bigcirc$ | 4PCS |
| 4 | ALLEN WRENCH<br>(M4 x 60mm - BLK) |            | 1PC  |