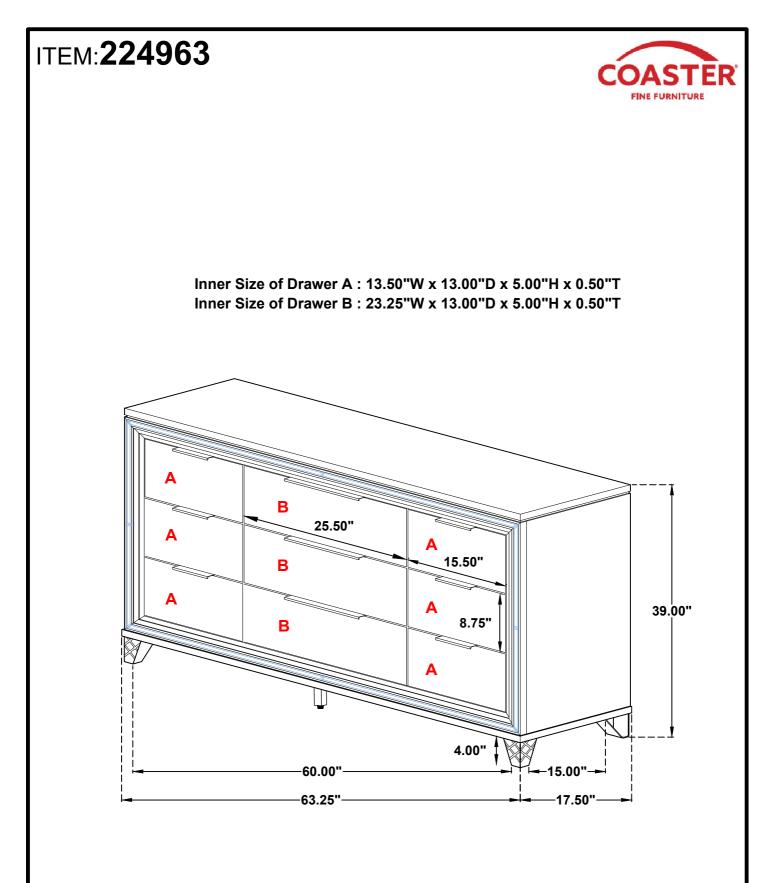

Inner Size of Drawer : 22.00"W x 13.00"D x 4.50"H x 0.50"T

Note : Dimension tolerance ±5%

Fine Furniture for every stage of life

REVISION 0 : 06/25/2024

PAGE 1 OF 4