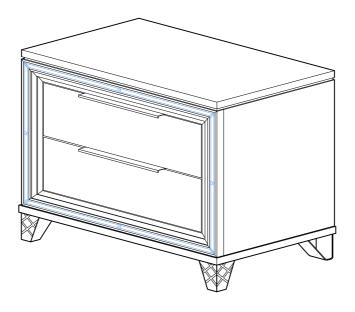

### **PARTS IDENTIFICATION**

| A | NIGHTSTAND |     | 1PC  |
|---|------------|-----|------|
| в | FRONT LEG  |     | 2PCS |
| С | BACK LEG   | - A | 2PCS |