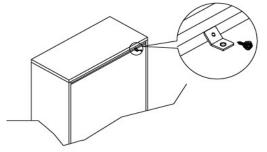

### <u>STEP 1</u>

Secure the bracket to the back top of the unit, using the short screw provided, as shown in the drawing.