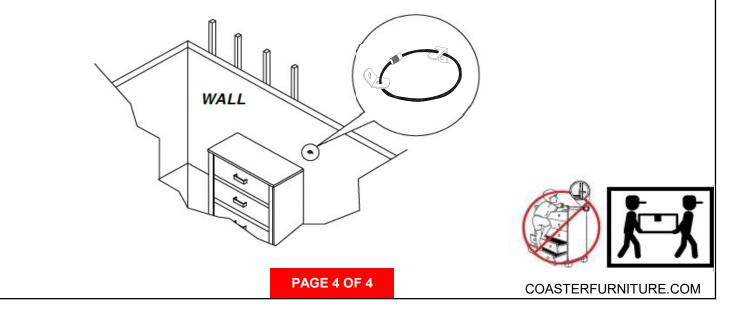

#### ANTI-TIPPING INSTALLATION INSTRUCTIONS

### FURNITURE TIPPING RESTRAINT

#### WARNING

Injury may result from tipping furniture. This restraint may protect against tipping furniture. Do not allow children to climb on furniture.

This restraint is not a substitute for proper adult supervision.

Failure to detach this restraint before moving the furniture may result in injury and damage.

This restraint must be screwed to a wood stud on the wall, using the long screw provided.

### <u>STEP 1</u>

Secure the bracket to the back top of the unit, using the short screw provided, as shown in the drawing.

### STEP 2

Locate the wood stud on the wall and secure the other bracket 2 inches below the back of the unit, using the long screw.

### <u>STEP 3</u>

Place the furniture into position so both mounting brackets are vertically in line. Lace the threaded end of the restraint strap through the hole in each mounting bracket. Bring both ends together and rotate the thumb nut onto the threaded end until tight. Ensure that the restraint strap is securely laced and locked.