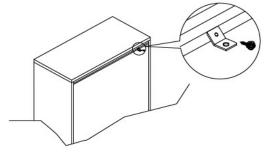

### STEP 2

Locate the wood stud on the wall and secure the other bracket 2 inches below the back of the unit, using the long screw.