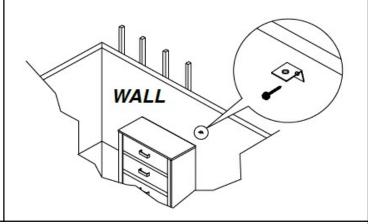

### <u>STEP 3</u>

Place the furniture into position so both mounting brackets are vertically in line. Lace the threaded end of the restraint strap through the hole in each mounting bracket. Bring both ends together and rotate the thumb nut onto the threaded end until tight. Ensure that the restraint strap is securely laced and locked.