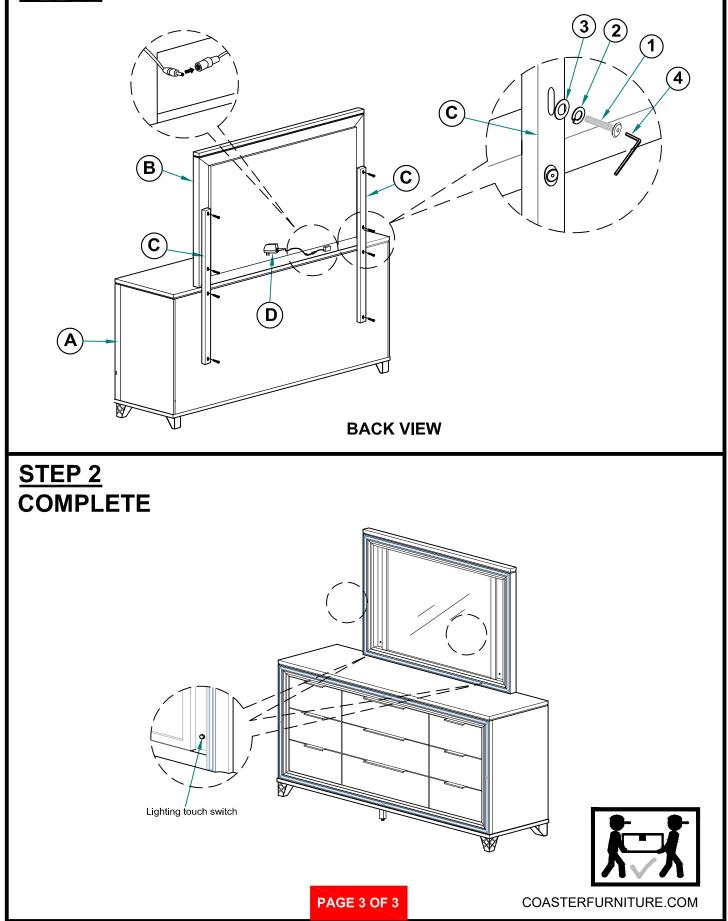

thumb nut onto the threaded end until tight. Ensure that the restraint strap is securely laced and locked.





Note : Dimension tolerance ±5%





Fine Furniture for every stage of life





224964 *Mirror* 

#### **ASSEMBLY INSTRUCTIONS**



#### **ASSEMBLY TIPS:**

- 1. Remove hardware from box and sort by size.
- 2. Please check to see that all hardware and parts are present prior to start of assembly.
- 3. Please follow attached instructions in the same sequence as numbered to assure fast & easy assembly.



#### WARNING!

1. Don't attempt to repair or modify parts that are broken or defective. Please contact the store immediately.

2. This product is for home use only and not intended for commercial establishments.



PAGE 2 OF 3

### **ASSEMBLY INSTRUCTIONS**



### <u>STEP 1</u>