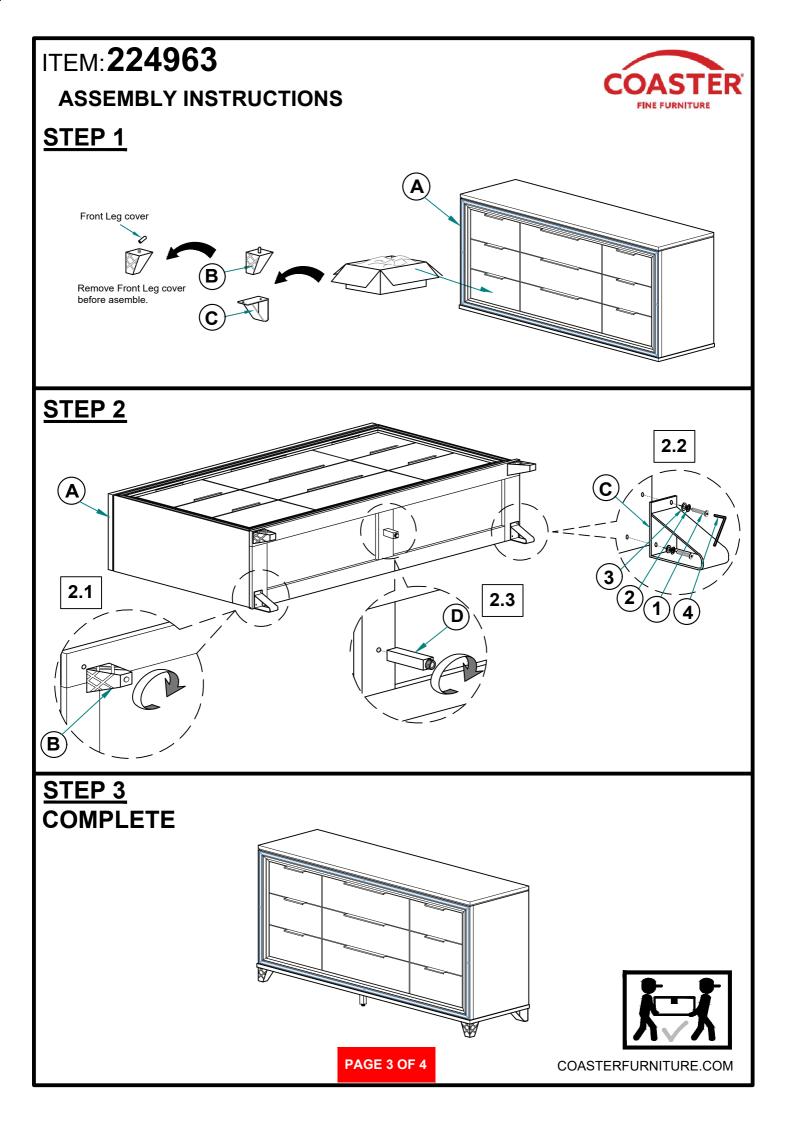

### <u>STEP 1</u>

Secure the bracket to the back top of the unit, using the short screw provided, as shown in the drawing.