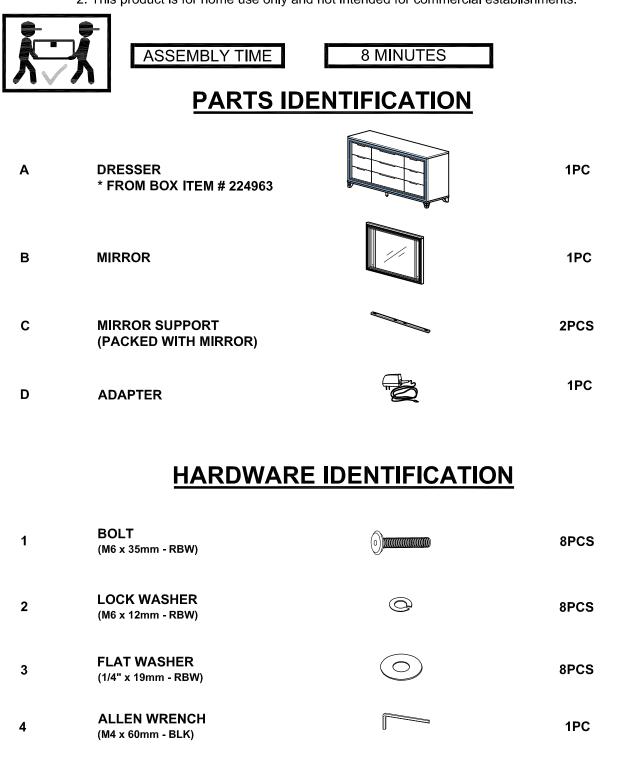

#### **ASSEMBLY INSTRUCTIONS**

#### **ASSEMBLY TIPS:**

- 1. Remove hardware from box and sort by size.
- 2. Please check to see that all hardware and parts are present prior to start of assembly.
- 3. Please follow attached instructions in the same sequence as numbered to assure fast & easy assembly.

#### WARNING!

1. Don't attempt to repair or modify parts that are broken or defective. Please contact the store immediately.

2. This product is for home use only and not intended for commercial establishments.