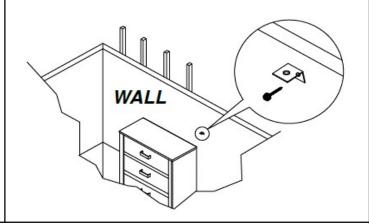

### STEP 2

Locate the wood stud on the wall and secure the other bracket 2 inches below the back of the unit, using the long screw.