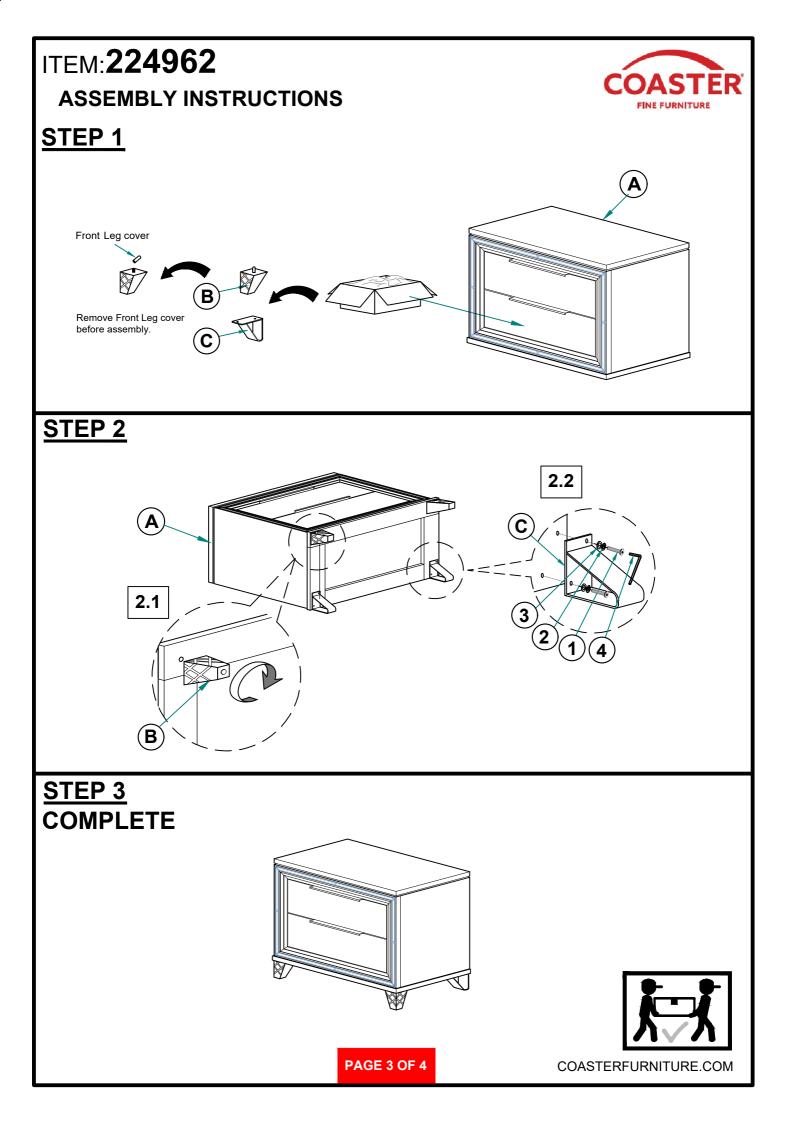

### **PARTS IDENTIFICATION**

| A | NIGHTSTAND |     | 1PC  |
|---|------------|-----|------|
| в | FRONT LEG  |     | 2PCS |
| С | BACK LEG   | - A | 2PCS |

### **HARDWARE IDENTIFICATION**

| 1 | BOLT<br>(M6 x 20mm - RBW)         |            | 4PCS |
|---|-----------------------------------|------------|------|
| 2 | LOCK WASHER<br>(M6 x 12mm - RBW)  | Q          | 4PCS |
| 3 | FLAT WASHER<br>(M6 x 13mm - RBW)  | $\bigcirc$ | 4PCS |
| 4 | ALLEN WRENCH<br>(M4 x 60mm - BLK) |            | 1PC  |

### <u>STEP 1</u>

Secure the bracket to the back top of the unit, using the short screw provided, as shown in the drawing.

### STEP 2

Locate the wood stud on the wall and secure the other bracket 2 inches below the back of the unit, using the long screw.