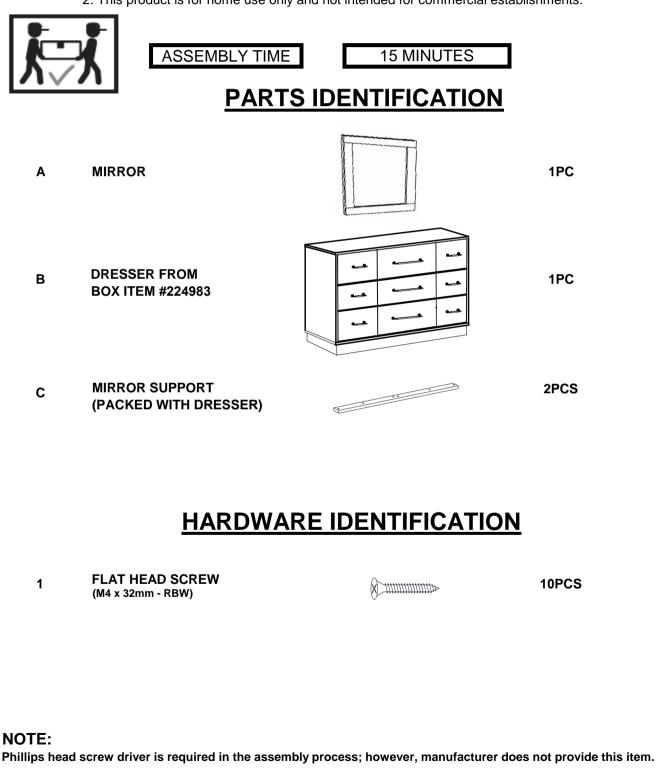

### ASSEMBLY TIME

5 MINUTES

### **PARTS IDENTIFICATION**

AF

DRESSER

1PC

#### NOTE:

Phillips head screw driver is required in the assembly process; however, manufacturer does not provide this item.