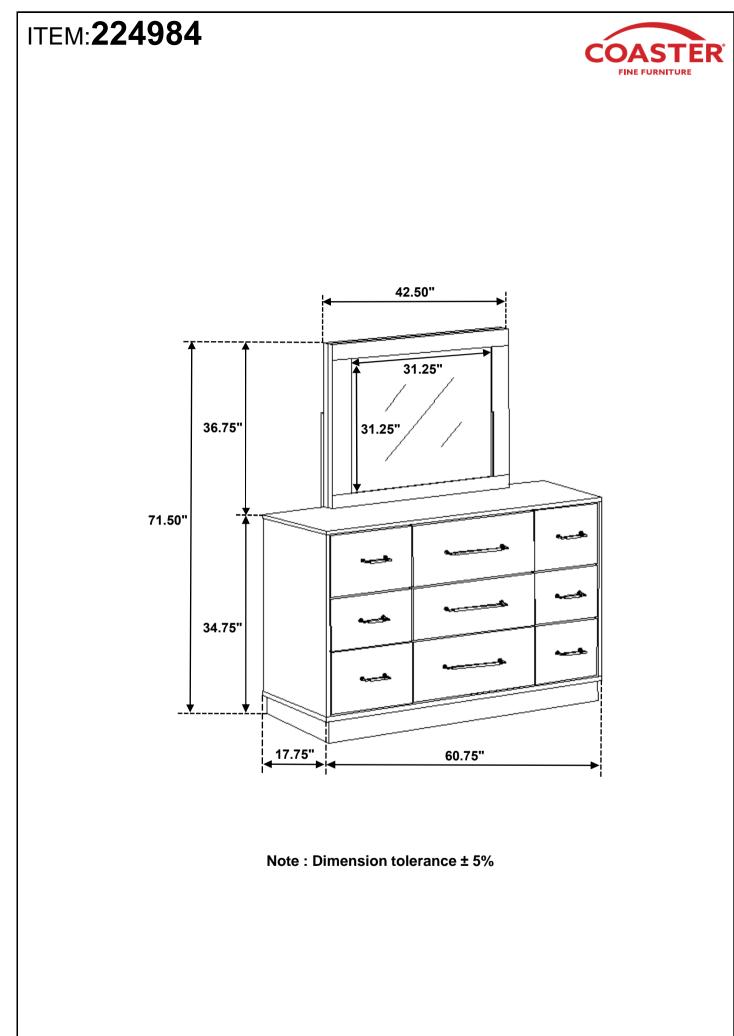

## ITEM:224983

Inner Size of Drawer A : 15.25"W x 11.25"D x 6.25"H x 0.25"H Inner Size of Drawer B : 22.75"W x 11.25"D x 6.25"H x 0.25"H Inner Size of Drawer C : 22.75"W x 11.25"D x 4.00"H x 0.25"H Inner Size of Drawer D : 22.50"W x 10.75"D x 1.75"H x 0.50"H

Note : Dimension tolerance ± 5%