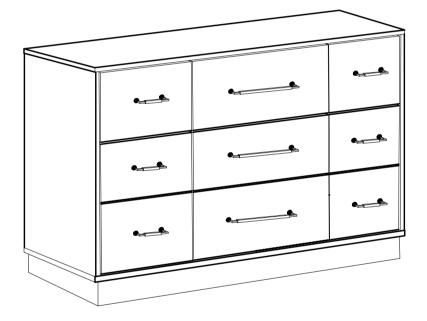

# ASSEMBLY INSTRUCTIONS COASTER FINE FURNITURE



Fine Furniture for every stage of life



REVISION 0: 05/29/2024 REVISION 1: 05/22/2025



COASTERFURNITURE.COM

# ITEM:224983

### **ASSEMBLY INSTRUCTIONS**



### **ASSEMBLY TIPS:**

- 1. Remove hardware from box and sort by size.
- 2. Please check to see that all hardware and parts are present prior to start of assembly.
- 3. Please follow attached instructions in the same sequence as numbered to assure fast & easy assembly.



### WARNING!

1. Don't attempt to repair or modify parts that are broken or defective. Please contact the store immediately.

2. This product is for home use only and not intended for commercial establishments.



### ASSEMBLY TIME

5 MINUTES

### **PARTS IDENTIFICATION**

AF

DRESSER



1PC

#### NOTE:

Phillips head screw driver is required in the assembly pr