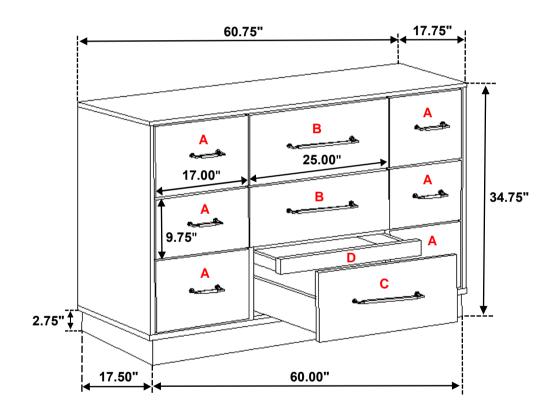

## ITEM:224983

Inner Size of Drawer A : 15.25"W x 11.25"D x 6.25"H x 0.25"H Inner Size of Drawer B : 22.75"W x 11.25"D x 6.25"H x 0.25"H Inner Size of Drawer C : 22.75"W x 11.25"D x 4.00"H x 0.25"H Inner Size of Drawer D : 22.50"W x 10.75"D x 1.75"H x 0.50"H

Note : Dimension tolerance ± 5%