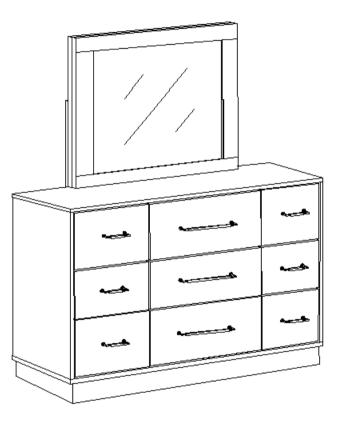

or modify parts that are broken or defective. Please contact the store immediately.

2. This product is for home use only and not intended for commercial establishments.



### ASSEMBLY TIME

5 MINUTES

### **PARTS IDENTIFICATION**

AF

DRESSER



1PC

#### NOTE:

Phillips head screw driver is required in the assembly process; however, manufacturer does not provide this item.



# ITEM:**224983**

### **ASSEMBLY INSTRUCTIONS**



<u>STEP 1</u>



## ITEM:224983



Inner Size of Drawer A : 15.25"W x 11.25"D x 6.25"H x 0.25"H Inner Size of Drawer B : 22.75"W x 11.25"D x 6.25"H x 0.25"H Inner Size of Drawer C : 22.75"W x 11.25"D x 4.00"H x 0.25"H Inner Size of Drawer D : 22.50"W x 10.75"D x 1.75"H x 0.50"H



Note : Dimension tolerance ± 5%



# ASSEMBLY INSTRUCTIONS COASTER FINE FURNITURE



Fine Furniture for every stage of life



REVISION 0: 05/29/2024



COASTERFURNITURE.COM

## ITEM: 224984 ASSEMBLY INSTRUCTIONS



### **ASSEMBLY TIPS:**

- 1. Remove hardware from box and sort by size.
- 2. Please check to see that all hardware and parts are present prior to start of assembly.
- 3. Please follow attached instructions in the same sequence as numbered to assure fast & easy assembly.



#### WARNING!

1. Don't attempt to repair or modify parts that are broken or defective. Please contact the store immediately.

2. This product is for home use only and not intended for commercial establishments.



PAGE 2 OF 3





COASTERFURNITURE.COM