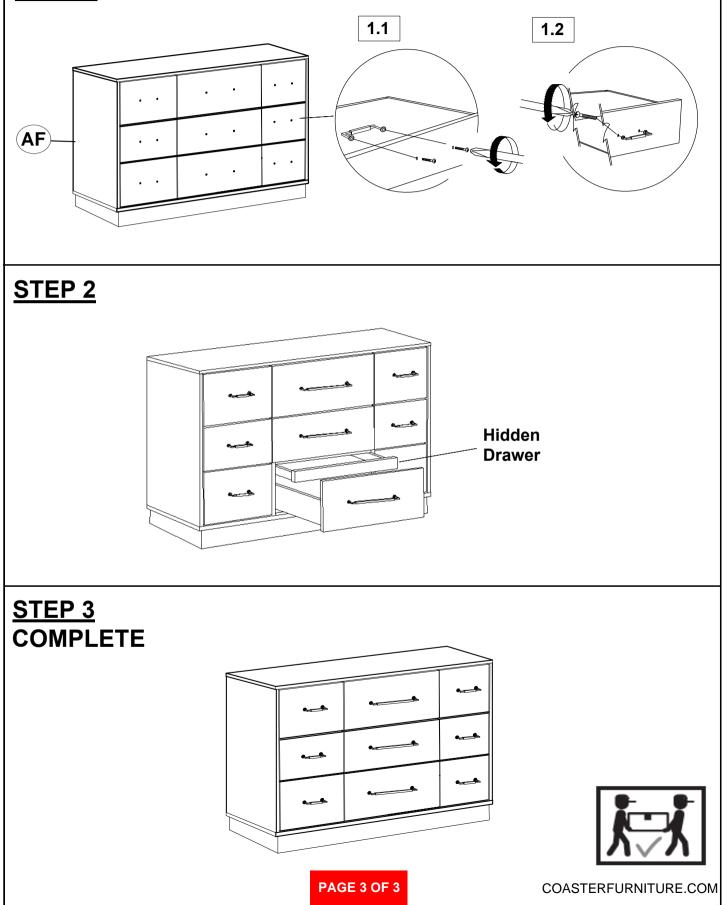

3

### **ASSEMBLY INSTRUCTIONS**



### **ASSEMBLY TIPS:**

- 1. Remove hardware from box and sort by size.
- 2. Please check to see that all hardware and parts are present prior to start of assembly.
- 3. Please follow attached instructions in the same sequence as numbered to assure fast & easy assembly.



### WARNING!

1. Don't attempt to repair or modify parts that are broken or defective. Please contact the store immediately.

2. This product is for home use only and not intended for commercial establishments.



### ASSEMBLY TIME

5 MINUTES

### **PARTS IDENTIFICATION**

AF

DRESSER



1PC

#### NOTE:

Phillips head screw driver is required in the assembly process; however, manufacturer does not provide this item.



# ITEM:**224983**

### **ASSEMBLY INSTRUCTIONS**



<u>STEP 1</u>



## ITEM:224983



Inner Size of Drawer A : 15.25"W x 11.25"D x 6.25"H x 0.25"H Inner Size of Drawer B : 22.75"W x 11.25"D x 6.25"H x 0.25"H Inner Size of Drawer C : 22.75"W x 11.25"D x 4.00"H x 0.25"H Inner Size of Drawer D : 22.50"W x 10.75"D x 1.75"H x 0.50"H



Note : Dimension tolerance ± 5%



# ASSEMBLY INSTRUCTIONS COASTER FINE FURNITURE



Fine Furniture for every stage of life



REVISION 0: 05/29/2024



COASTERFURNITURE.COM

## ITEM: 224984 ASSEMBLY INSTRUCTIONS



### **ASSEMBLY TIPS:**

- 1. Remove hardware from box and sort by size.
- 2. Please check to see that all hardware and parts are present prior to start of assembly.
- 3. Please follow attached instructions in the same sequence as numbered to assure fast & easy assembly.



#### WARNING!

1. Don't attempt to repair o