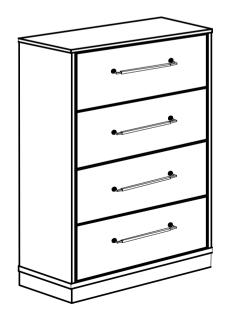

## STEP 2 COMPLETE

Inner Size of Drawer: 28.50"W x 11.00"D x 10.50"H x 0.25"T

Note: Dimension tolerance ± 5%