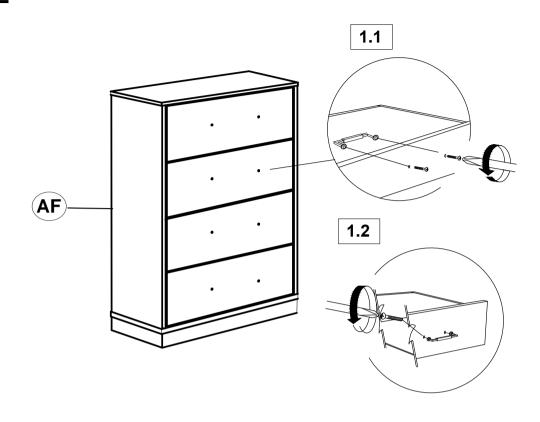

**ASSEMBLY INSTRUCTIONS**



#### **ASSEMBLY TIPS:**

- 1. Remove hardware from box and sort by size.
- 2. Please check to see that all hardware and parts are present prior to start of assembly.
- 3. Please follow attached instructions in the same sequence as numbered to assure fast & easy assembly.



#### **WARNING!**

- 1. Don't attempt to repair or modify parts that are broken or defective. Please contact the store immediately.
- 2. This product is for home use only and not intended for commercial establishments.



ASSEMBLY TIME

5 MINUTES

### **PARTS IDENTIFICATION**

AF CHEST



1PC

#### NOTE:

Phillips head screw driver is required in the assembly process; however, manufacturer does not provide this item.

## ITEM:**224985**

## COASTER

### **ASSEMBLY INSTRUCTIONS**

## STEP 1



## STEP 2 COMPLETE







Inner Size of Drawer: 28.50"W x 11.00"D x 10.50"H x 0.25"T



Note: Dimension tolerance ± 5%