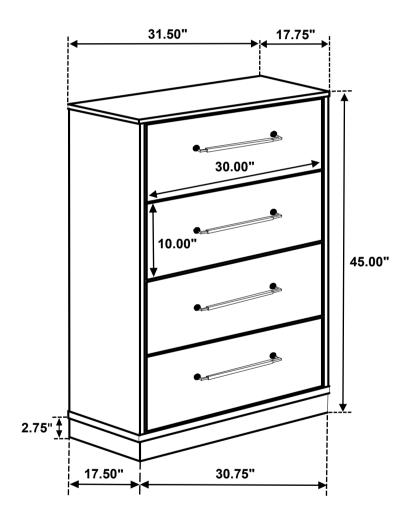

sort by size.
- 2. Please check to see that all hardware and parts are present prior to start of assembly.
- 3. Please follow attached instructions in the same sequence as numbered to assure fast & easy assembly.



#### **WARNING!**

- 1. Don't attempt to repair or modify parts that are broken or defective. Please contact the store immediately.
- 2. This product is for home use only and not intended for commercial establishments.



ASSEMBLY TIME

5 MINUTES

### **PARTS IDENTIFICATION**

AF CHEST



1PC

#### NOTE:

Phillips head screw driver is required in the assembly process; however, manufacturer does not provide this item.

## ITEM:**224985**

## COASTER

### **ASSEMBLY INSTRUCTIONS**

## STEP 1



## STEP 2 COMPLETE







Inner Size of Drawer: 28.50"W x 11.00"D x 10.50"H x 0.25"T



Note: Dimension tolerance ± 5%