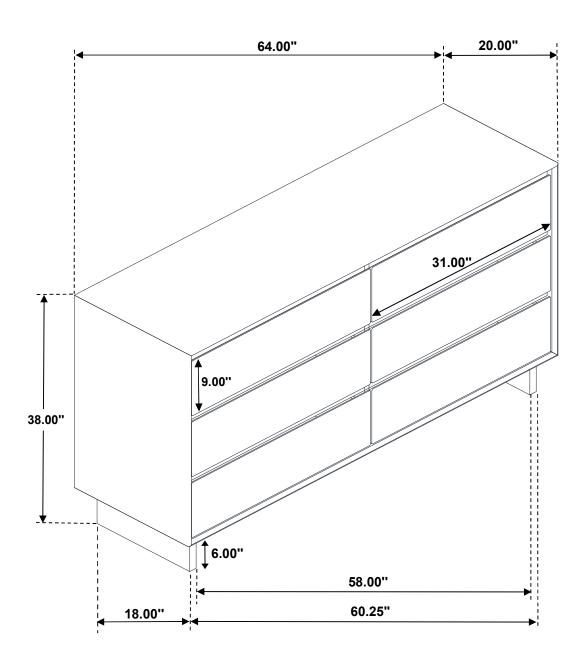

Inner Size of Drawer: 29.00"W X 12.75"D X 6.25"H X 0.50"T

Fine Furniture for every stage of life

225013 Dresser

REVISION 0: 07/24/2024

PAGE 1 OF 4