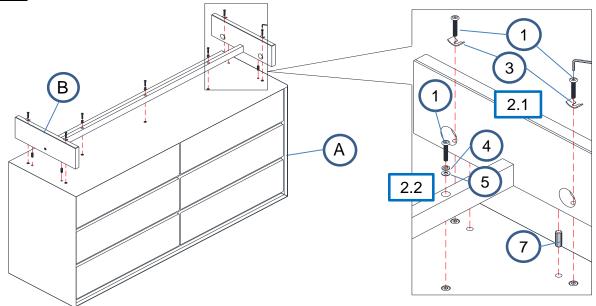

NG BOLT<br>(M6 x 60mm - BLK)        |                     | 2PCS       |
| 3 | U WASHER<br>(M6 - RBW)                |                     | 4PCS       |
| 4 | LOCK WASHER<br>(M6 - BLK)             |                     | 5PCS       |
| 5 | FLAT WASHER<br>(M6 x 13mm - BLK)      |                     | 5PCS       |
| 6 | BARREL NUT<br>(M6 x 13mm - SR)        |                     | 2PCS       |
| 7 | BIG WOOD DOWEL<br>(M10 x 30mm - NTL)  |                     | 4PCS       |
| 8 | SMALL WOOD DOWEL<br>(M8 x 30mm - NTL) |                     | 2PCS       |
| 9 | ALLEN WRENCH<br>(M4 x 110mm - BLK)    |                     | 1PCS       |
|   |                                       |                     |            |

PAGE 2 OF 4

#### **ASSEMBLY INSTRUCTIONS**

# COASTER

# STEP 1



# STEP 2



# STEP 3 COMPLETE







# ANTI-TIPPING INSTALLATION INSTRUCTIONS FURNITURE TIPPING RESTRAINT

#### **WARNING**

Injury may result from tipping furniture.

This restraint may protect against tipping furniture.

Do not allow children to climb on furniture.

This restraint is not a substitute for proper adult supervision.

Failure to detach this restraint before moving the furniture may result in injury and damage.

- 1. Attach one of the mounting brackets securely to the back edge of the unit, using the short screw.
- 2. Determine where the unit is to be placed, and mark the location on the wall for the other mounting bracket. The bracket on the wall needs to be approximately 2" below the bracket mounted to the edge of the unit.
- 3. Drill a hole in the wall. Insert the plastic wall ancho