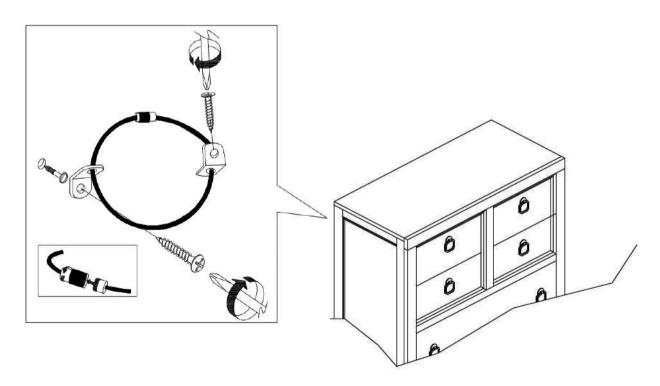

# ANTI-TIPPING INSTALLATION INSTRUCTIONS FURNITURE TIPPING RESTRAINT

#### **WARNING**

Injury may result from tipping furniture.

This restraint may protect against tipping furniture.

Do not allow children to climb on furniture.

This restraint is not a substitute for proper adult supervision.

Failure to detach this restraint before moving the furniture may result in injury and damage.

- 1. Attach one of the mounting brackets securely to the back edge of the unit, using the short screw.
- 2. Determine where the unit is to be placed, and mark the location on the wall for the other mounting bracket. The bracket on the wall needs to be approximately 2" below the bracket mounted to the edge of the unit.
- 3. Drill a hole in the wall. Insert the plastic wall anchor into the hole and if necessary, use a small block of wood and hammer to tap it in so that it's flush with the wall.
- 4. Attach the bracket over the plastic wall anchor using the long screw.
- 5. Place the unit against the wall, both brackets need to be facing each other.
- 6. Lace an end of the restraint strap through the hole in each bracket. Bring both ends together and rotate the thumb nut onto the threaded end until tight.
- 7. Ensure that the restraint strap is securely laced and locked.