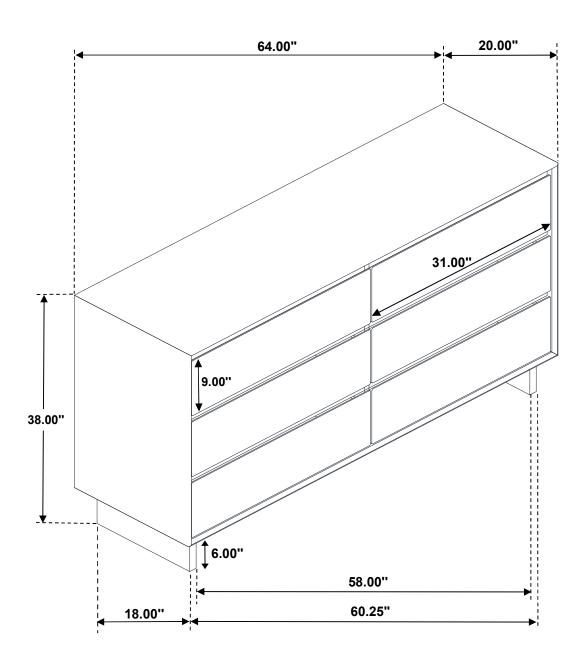

Inner Size of Drawer: 29.00"W X 12.75"D X 6.25"H X 0.50"T

Fine Furniture for every stage of life

225013 Dresser

REVISION 0: 07/24/2024

PAGE 1 OF 4

Inner Size of Drawer: 29.00"W X 12.75"D X 6.25"H X 0.50"T

Fine Furniture for every stage of life

225014 *Mirror* 