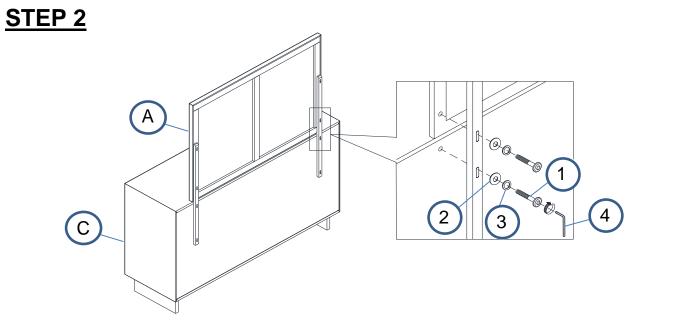

- 1. Don't attempt to repair or modify parts that are broken or defective. Please contact the store immediately.
- 2. This product is for home use only and not intended for commercial establishments.



ASSEMBLY TIME

10 MINUTES

## **PARTS IDENTIFICATION**

| Α | MIRROR                                 | 1PC  |
|---|----------------------------------------|------|
| В | MIRROR SUPPORT<br>(PACKED WITH MIRROR) | 2PCS |
| С | DRESSER<br>FROM BOX ITEM# 225013       | 1PC  |

#### HARDWARE IDENTIFICATION

| 1 | BOLT<br>(M6 x 35mm - BLK)        | 8PCS |
|---|----------------------------------|------|
| 2 | FLAT WASHER<br>(M8 x 18mm - BLK) | 8PCS |
| 3 | LOCK WASHER<br>(M8 - BLK)        | 8PCS |
| 4 | ALLEN WRENCH<br>(M4 - BLK)       | 1PC  |

# ASSEMBLY INSTRUCTIONS STEP 1 A BACK VIEW STEP 2