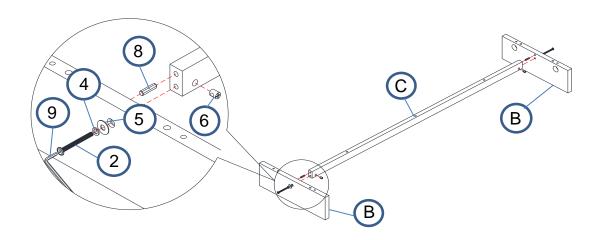

### **PARTS IDENTIFICATION**

| Α | DRESSER                               |                     | 1PC        |
|---|---------------------------------------|---------------------|------------|
| В | LEG                                   | 9.9                 | 2PCS       |
| С | CROSSBAR                              |                     | 1PC        |
|   | <u>H</u>                              | ARDWARE IDENTIFICAT | <u>ION</u> |
| 1 | SHORT BOLT<br>(M6 x 35mm - BLK)       |                     | 7PCS       |
| 2 | LONG BOLT<br>(M6 x 60mm - BLK)        |                     | 2PCS       |
| 3 | U WASHER<br>(M6 - RBW)                |                     | 4PCS       |
| 4 | LOCK WASHER<br>(M6 - BLK)             |                     | 5PCS       |
| 5 | FLAT WASHER<br>(M6 x 13mm - BLK)      |                     | 5PCS       |
| 6 | BARREL NUT<br>(M6 x 13mm - SR)        |                     | 2PCS       |
| 7 | BIG WOOD DOWEL<br>(M10 x 30mm - NTL)  |                     | 4PCS       |
| 8 | SMALL WOOD DOWEL<br>(M8 x 30mm - NTL) |                     | 2PCS       |
| 9 | ALLEN WRENCH<br>(M4 x 110mm - BLK)    |                     | 1PCS       |
|   |                                       |                     |            |

# STEP 1