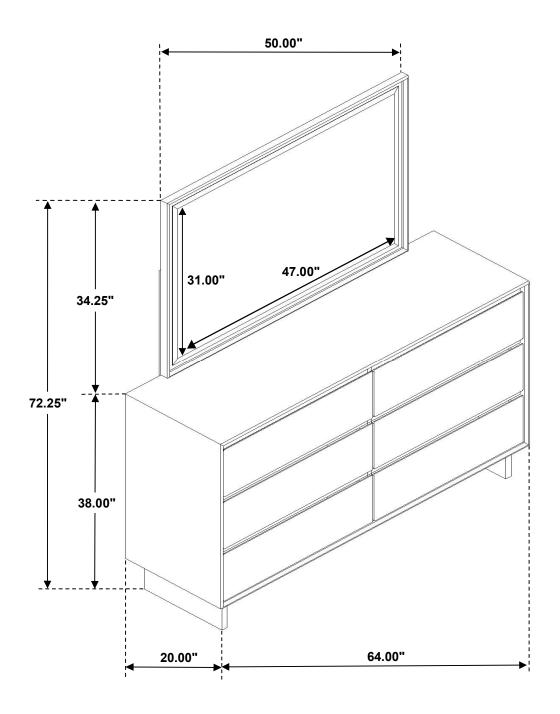

Inner Size of Drawer: 29.00"W X 12.75"D X 6.25"H X 0.50"T

Fine Furniture for every stage of life

225013 Dresser

REVISION 0: 07/24/2024

PAGE 1 OF 4

Inner Size of Drawer: 29.00"W X 12.75"D X 6.25"H X 0.50"T

Fine Furniture for every stage of life

225014 *Mirror* 