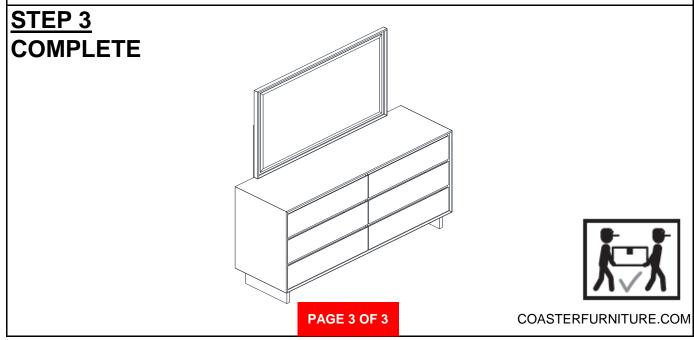

- 1. Don't attempt to repair or modify parts that are broken or defective. Please contact the store immediately.
- 2. This product is for home use only and not intended for commercial establishments.



ASSEMBLY TIME

10 MINUTES

## **PARTS IDENTIFICATION**

| Α | MIRROR                                 | 1PC  |
|---|----------------------------------------|------|
| В | MIRROR SUPPORT<br>(PACKED WITH MIRROR) | 2PCS |
| С | DRESSER<br>FROM BOX ITEM# 225013       | 1PC  |

#### HARDWARE IDENTIFICATION

| 1 | BOLT<br>(M6 x 35mm - BLK)        | 8PCS |
|---|----------------------------------|------|
| 2 | FLAT WASHER<br>(M8 x 18mm - BLK) | 8PCS |
| 3 | LOCK WASHER<br>(M8 - BLK)        | 8PCS |
| 4 | ALLEN WRENCH<br>(M4 - BLK)       | 1PC  |

# ASSEMBLY INSTRUCTIONS STEP 1 A BACK VIEW STEP 2













Fine Furniture for every stage of life

225014 *Mirror* 

#### **ASSEMBLY INSTRUCTIONS**



#### **ASSEMBLY TIPS:**

- 1. Remove hardware from box and sort by size.
- 2. Please check to see that all hardware and parts are present prior to start of assembly.
- 3. Please follow attached instructions in the same sequence as numbered to assure fast & easy assembly.



#### WARNING!

- 1. Don't attempt to repair or modify parts that are broken or defective. Please contact the store immediately.
- 2. This product is for home use only and not intended for commercial establishments.



ASSEMBLY TIME

10 MINUTES

## **PARTS IDENTIFICATION**

| Α | MIRROR                                 | 1PC  |
|---|----------------------------------------|------|
| В | MIRROR SUPPORT<br>(PACKED WITH MIRR