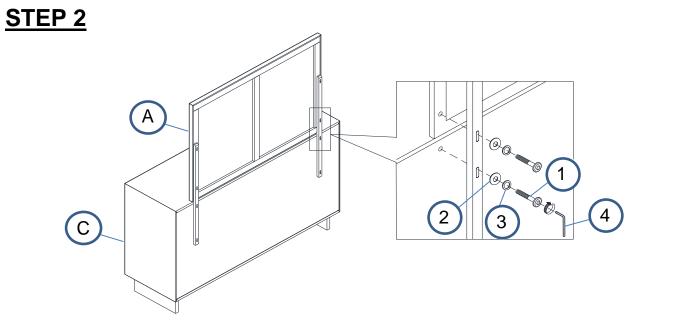

# ASSEMBLY INSTRUCTIONS STEP 1 A BACK VIEW STEP 2

Fine Furniture for every stage of life

225014 *Mirror* 

# ASSEMBLY INSTRUCTIONS STEP 1 A BACK VIEW STEP 2

## **PARTS IDENTIFICATION**

| Α | MIRROR                                 | 1PC  |
|---|----------------------------------------|------|
| В | MIRROR SUPPORT<br>(PACKED WITH MIRROR) | 2PCS |
| С | DRESSER<br>FROM BOX ITEM# 225013       | 1PC  |

#### HARDWARE IDENTIFICATION

| 1 | BOLT<br>(M6 x 35mm - BLK)        | 8PCS |
|---|----------------------------------|------|
| 2 | FLAT WASHER<br>(M8 x 18mm - BLK) | 8PCS |
| 3 | LOCK WASHER<br>(M8 - BLK)        | 8PCS |
| 4 | ALLEN WRENCH<br>(M4 - BLK)       | 1PC  |