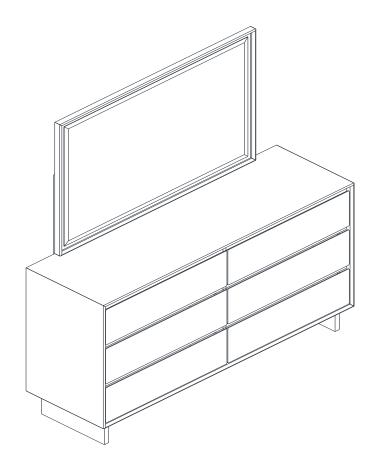

Inner Size of Drawer: 29.00"W X 12.75"D X 6.25"H X 0.50"T

Fine Furniture for every stage of life

225014 *Mirror* 

## **PARTS IDENTIFICATION**

| Α | MIRROR                                 | 1PC  |
|---|----------------------------------------|------|
| В | MIRROR SUPPORT<br>(PACKED WITH MIRROR) | 2PCS |
| С | DRESSER<br>FROM BOX ITEM# 225013       | 1PC  |