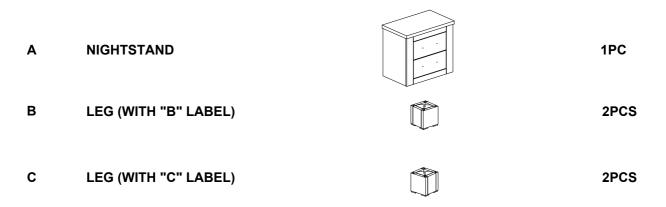

# ASSEMBLY INSTRUCTIONS COASTER FINE FURNITURE



Fine Furniture for every stage of life



REVISION 0 : 02/25/2025

PAGE 1 OF 3

COASTERFURNITURE.COM

# ITEM: 225102 ASSEMBLY INSTRUCTIONS



## **ASSEMBLY TIPS:**

- 1. Remove hardware from box and sort by size.
- 2. Please check to see that all hardware and parts are present prior to start of assembly.
- 3. Please follow attached instructions in the same sequence as numbered to assure fast & easy assembly.



### WARNING!

1. Don't attempt to repair or modify parts that are broken or defective. Please contact the store immediately.

2. This product is for home use only and not intended for commercial establishments.



## ASSEMBLY TIME 10 MINUTES

PART IDENTIFICATION



## HARDWARE IDENTIFICATION

| 1 | BOLT<br>(M6 x 40MM - RBW)          |            | 4PCS |
|---|------------------------------------|------------|------|
| 2 | LOCK WASHER<br>(1/4" x 13Ø - RBW)  |            | 4PCS |
| 3 | FLAT WASHER<br>(1/4" x 19Ø - RBW)  | $\bigcirc$ | 4PCS |
| 4 | WOOD DOWEL<br>(Ø8 x 30MM)          |            | 4PCS |
| 5 | ALLEN WRENCH<br>(M4 x 110MM - BLK) |            | 1PC  |

#### NOTE:

Phillips head screw driver is required in the assembly process; however, manufacturer does not provided this item.



# ITEM: **225102** COAS FR **ASSEMBLY INSTRUCTIONS** FINE FURNITUR STEP 1 Α 9 B 4 $\widehat{\mathbf{C}}$ 3 $(\mathsf{B})$ 2 1 В 5 **\*\* BOTTOM VIEW** STEP 2 COMPLETE ×~. Ŕ PAGE 3 OF 3 COASTERFURNITURE.COM

# ITEM: **225102**



Inner Size of Drawer : 15.00"W X