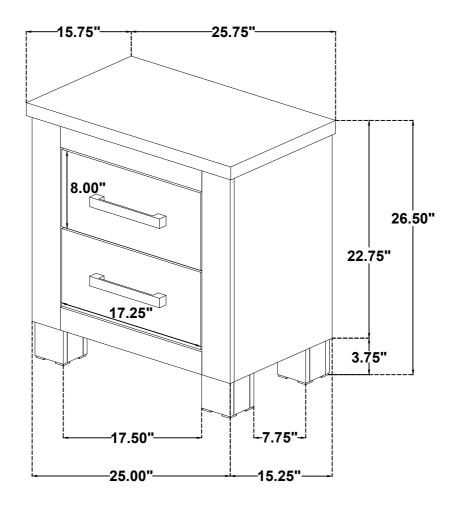

# ITEM: **225102**

Inner Size of Drawer : 15.00"W X 12.25"D X 5.00"H X 0.50"T

Note : Dimension tolerance ±5%