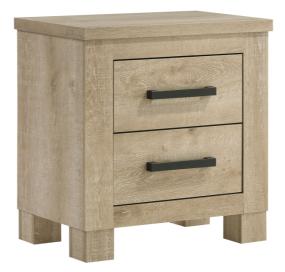

# ASSEMBLY INSTRUCTIONS COASTER FINE FURNITURE



Fine Furniture for every stage of life



REVISION 0 : 02/25/2025

PAGE 1 OF 3

COASTERFURNITURE.COM

# ITEM: 225102 ASSEMBLY INSTRUCTIONS



## **ASSEMBLY TIPS:**

- 1. Remove hardware from box and sort by size.
- 2. Please check to see that all hardware and parts are present prior to start of assembly.
- 3. Please follow attached instructions in the same sequence as numbered to assure fast & easy assembly.



### WARNING!

1. Don't attempt to repair or modify parts that are broken or defective. Please contact the store immediately.

2. This product is for home use only and not intended for commercial establishments.



## ASSEMBLY TIME 10 MINUTES

PART IDENTIFICATION



## HARDWARE IDENTIFICATION

| 1 | BOLT<br>(M6 x 40MM - RBW)          |            | 4PCS |
|---|---------------------