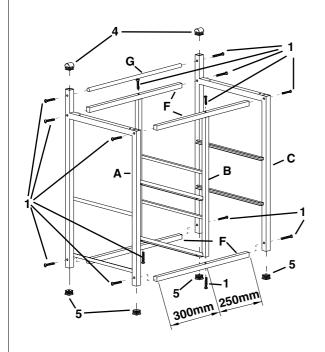

# ITEM: 2506 ASSEMBLY INSTRUCTIONS STEP 1

#### **PARTS IDENTIFICATION**

| A | SIDE FRAME (LEFT)   | 1PC  |
|---|---------------------|------|
| В | SIDE FRAME (MIDDLE) | 1PC  |
| С | SIDE FRAME (RIGHT)  | 1PC  |
| D | TOP SHELF           | 1PC  |
| E | SHELF               | 2PCS |
| F | SQUARE TUBE         | 4PCS |
| G | POST                | 1PC  |
| н | BASKET              | 2PCS |

## **HARDWARE IDENTIFICATION**

| 1 | BOLT (1/4" x 1-3/4"L - SR)             | 14PCS |
|---|----------------------------------------|-------|
| 2 | SCREW-LARGE (3/16" x 1-3/8"L - SR)     | 4PCS  |
| 3 | SCREW-SMALL (3/16" x 1/2"L - SR)       | 8PCS  |
| 4 | TOP CAP (25 x 25 x 24H mm - WHT)       | 2PCS  |
| 5 | BOTTOM CAP (25 x 25 x 30H mm - WHT)    | 4PCS  |
| 6 | CASTER (40 x 38 x 85H mm - SR)         | 2PCS  |
| 7 | LOCKING CASTER (40 x 38 x 85H mm - SR) | 2PCS  |