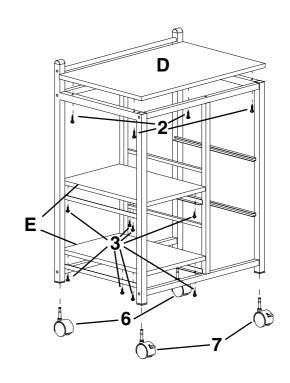

### STEP 3

#### **PARTS IDENTIFICATION**

| A | SIDE FRAME (LEFT)   | 1PC  |
|---|---------------------|------|
| В | SIDE FRAME (MIDDLE) | 1PC  |
| С | SIDE FRAME (RIGHT)  | 1PC  |
| D | TOP SHELF           | 1PC  |
| E | SHELF               | 2PCS |
| F | SQUARE TUBE         | 4PCS |
| G | POST                | 1PC  |
| н | BASKET              | 2PCS |

## **HARDWARE IDENTIFICATION**

| 1 | BOLT (1/4" x 1-3/4"L - SR)             | 14PCS |
|---|----------------------------------------|-------|
| 2 | SCREW-LARGE (3/16" x 1-3/8"L - SR)     | 4PCS  |
| 3 | SCREW-SMALL (3/16" x 1/2"L - SR)       | 8PCS  |
| 4 | TOP CAP (25 x 25 x 24H mm - WHT)       | 2PCS  |
| 5 | BOTTOM CAP (25 x 25 x 30H mm - WHT)    | 4PCS  |
| 6 | CASTER (40 x 38 x 85H mm - SR)         | 2PCS  |
| 7 | LOCKING CASTER (40 x 38 x 85H mm - SR) | 2PCS  |