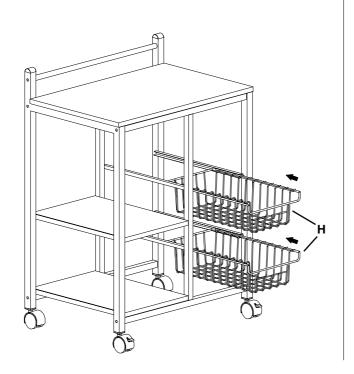

## STEP 4 COMPLETE

PAGE 4 OF 5

COASTERFURNITURE.COM

#### **PARTS IDENTIFICATION**

| A | SIDE FRAME (LEFT)   | 1PC  |
|---|---------------------|------|
| В | SIDE FRAME (MIDDLE) | 1PC  |
| С | SIDE FRAME (RIGHT)  | 1PC  |
| D | TOP SHELF           | 1PC  |
| E | SHELF               | 2PCS |
| F | SQUARE TUBE         | 4PCS |
| G | POST                | 1PC  |
| н | BASKET              | 2PCS |